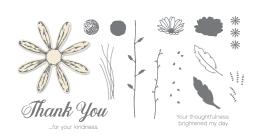

Daisy Delight • 16 photopolymer stamps 143669 \$30.00 AUD | \$36.00 NZD \$25.50 AUD | \$30.60 NZD (suggested clear blocks: a, b, d, g, h) Two-Step Coordinates with Daisy Punch (p. 206)

**Graceful Garden •** 6 rubber stamps 143846 \$47.00 AUD | \$57.00 NZD \$39.95 AUD | \$48.45 NZD (wood blocks included) • 143849 \$33.00 AUD | \$40.00 NZD \$28.05 AUD | \$34.00 NZD (suggested clear blocks: a, b, c, e)