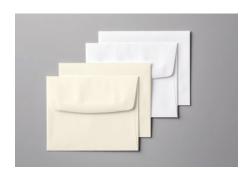

# **GET 15% OFF THESE NOTE CARDS & ENVELOPES AND STAMP SETS**

Note Cards & Envelopes\*
\$10.50 AUD | \$12.75 NZD
\$8.93 AUD | \$10.84 NZD each
Card: 12.7 x 8.9 cm; envelope: 13 x 9.2 cm.
○ Whisper White • 131527 ○ Very Vanilla • 144236