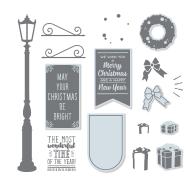

**Brightly Lit Christmas •** 17 photopolymer stamps 144807 **\$30.00** AUD | **\$36.00** NZD **\$25.50** AUD | **\$30.60** NZD (suggested clear blocks: a, b, c, g, i) *Two-Step* ○ *Coordinates with Christmas Lamppost Thinlits Dies* (p. 29)