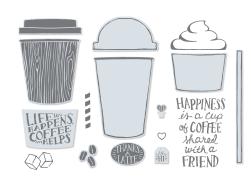

Coordinates with Layering Circles Framelits Dies (p. 214), Sweet
& Sassy Framelits Dies (p. 214)

Coffee Café • 16 photopolymer stamps 143677 \$37.90 AUD | \$44.00 NZD \$31.45 AUD | \$37.40 NZD (suggested clear blocks: a, b, c, d, h) ○ Coordinates with Coffee Cups Framelits Dies (p. 213)