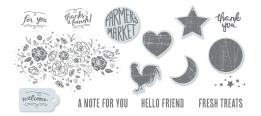

**Colorful Seasons** • 24 photopolymer stamps 143726 **\$47.00** AUD | **\$57.00** NZD **\$39.95** AUD | **\$48.45** NZD (suggested clear blocks: a, b, c, g, h) *Two-Step* Ocoordinates with Seasonal Layers Thinlits Dies (p. 216)