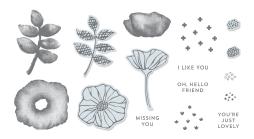

Daisy Delight • 16 photopolymer stamps 143669 \$30.00 AUD | \$36.00 NZD \$25.50 AUD | \$30.60 NZD (suggested clear blocks: a, b, d, g, h) Two-Step Coordinates with Daisy Punch (p. 206)

**Graceful Garden •** 6 rubber stamps 143846 \$47.00 AUD | \$57.00 NZD \$39.95 AUD | \$48.45 NZD (wood blocks included) • 143849 \$33.00 AUD | \$40.00 NZD \$28.05 AUD | \$34.00 NZD (suggested clear blocks: a, b, c, e)