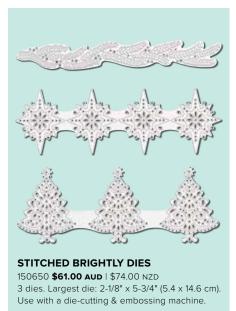

### SHINE BRIGHT BUNDLE

Cling • 153012 \$89.00 AUD | \$108.00 NZD Shine Bright Stamp Set + Stitched Brightly Dies

PAGE 31