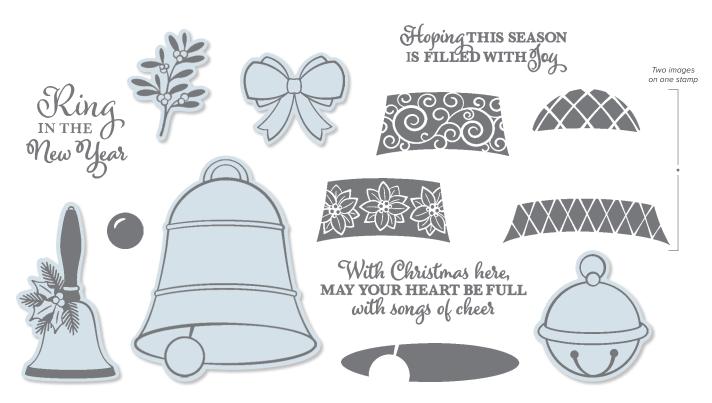

#### **BELLS ARE RINGING**

150476 \$30.00 AUD | \$36.00 NZD (suggested clear blocks: a, b, c, d)
13 photopolymer stamps • Two-Step

© Coordinates with Detailed Bells Dies

### **DETAILED BELLS DIES**

150656 \$44.00 AUD | \$53.00 NZD 11 dies. Largest die: 2"  $\times$  2-3/8" (5.1  $\times$  6 cm). Use with a die-cutting & embossing machine.