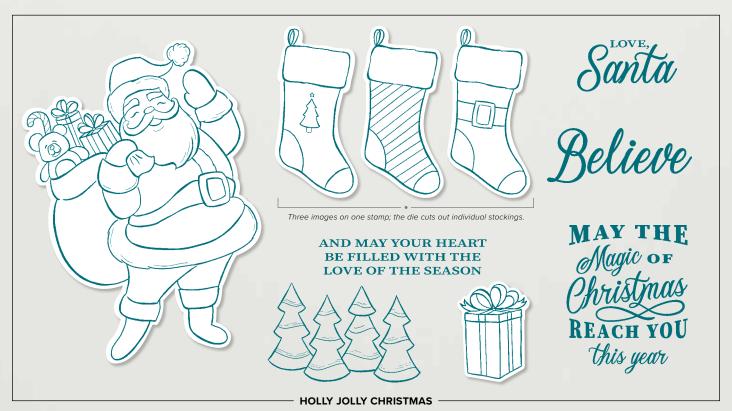

### HOLLY JOLLY CHRISTMAS STAMP SET (P. 26)

**150471 \$38.00 AUD** | \$46.00 NZD 8 cling stamps.

### JOLLY SEASON DIES

150648 **\$57.00 AUD** | \$69.00 NZD 7 dies. Largest die: 2-1/4" x 3-1/4" (5.7 x 8.3 cm). Use with a die-cutting & embossing machine.

## CHERRY COBBLER 3/8" (1 CM) DIAGONAL STRIPE RIBBON

150439 **\$13.00 AUD** | \$15.75 NZD Candy cane stripes on woven ribbon. 10 yards (9.1 m). Cherry Cobbler, Very Vanilla

HOLLY JOLLY CHRISTMAS STAMP SET (P. 26)

JOLLY SEASON DIES

Cling • 153009 **\$85.50 AUD** | \$103.50 NZD

Three images on one stamp—the die cuts out three separate shapes!