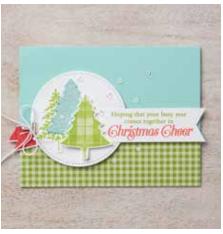

PAGE | SO MANY STARS BUNDLE 10 | Photopolymer • 153016 \$99.75 AUD | \$121.50 NZD So Many Stars Stamp Set + Stitched Stars Dies

PERFECTLY PLAID BUNDLE
Photopolymer • 151143
\$54.75 AUD | \$66.50 NZD
Perfectly Plaid Stamp Set +
Pine Tree Punch

### PERFECTLY PLAID STAMP SET (P. 14) 149418 \$30.00 AUD | \$36.00 NZD 13 photopolymer stamps.

PINE TREE PUNCH 149521 **\$31.00 AUD** | \$38.00 NZD Punched image: 1-5/8" x 2"  $(4.1 \times 5.1 \text{ cm}).$ 

### PERFECTLY PLAID

**BUNDLE** 

**PERFECTLY PLAID** STAMP SET (P. 14)

**PINE TREE PUNCH** 

Photopolymer • 151143 **\$54.75 AUD** | \$66.50 NZD