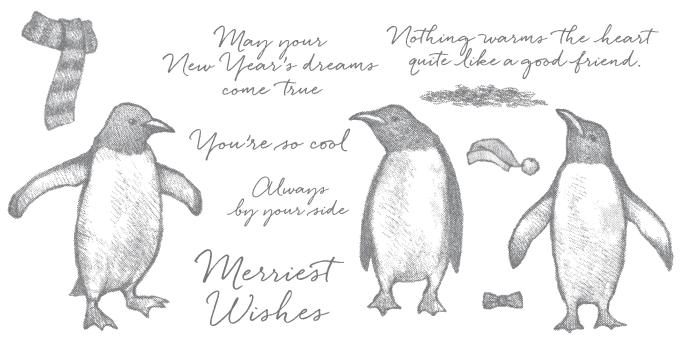

### PLAYFUL PENGUINS

**150532 \$38.00 AUD** | \$46.00 NZD (suggested clear blocks: a, b, d, h) 12 cling stamps