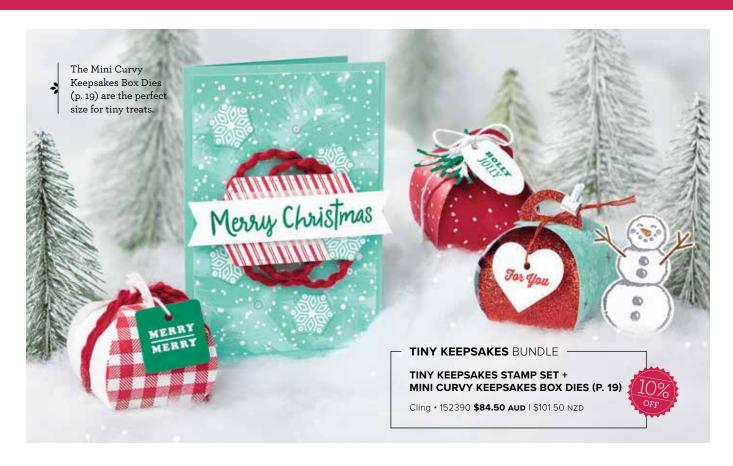

### | TINY KEEPSAKES BUNDLE

Cling • 152390 \$84.50 AUD | \$101.50 NZD Tiny Keepsakes Stamp Set + Mini Curvy Keepsakes Box Dies

PAGE

### TINY KEEPSAKES -

**BUNDLE** 

TINY KEEPSAKES STAMP SET (P. 21)

### MINI CURVY KEEPSAKES BOX DIES

Cling • 152390 **\$84.50 AUD** | \$101.50 NZD

### MINI CURVY KEEPSAKES BOX DIES

150644 **\$59.00 AUD** | \$71.00 NZD 10 dies. Finished box size: 2-1/8" x 1-7/8" x 1-7/8" (5.4 x 4.8 x 4.8 cm). Use with a die-cutting & embossing machine.