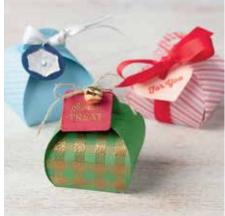

### TINY KEEPSAKES -

**BUNDLE** 

TINY KEEPSAKES STAMP SET (P. 21)

### MINI CURVY KEEPSAKES BOX DIES

Cling • 152390 **\$84.50 AUD** | \$101.50 NZD

### MINI CURVY KEEPSAKES BOX DIES

150644 **\$59.00 AUD** | \$71.00 NZD 10 dies. Finished box size: 2-1/8" x 1-7/8" x 1-7/8" (5.4 x 4.8 x 4.8 cm). Use with a die-cutting & embossing machine.