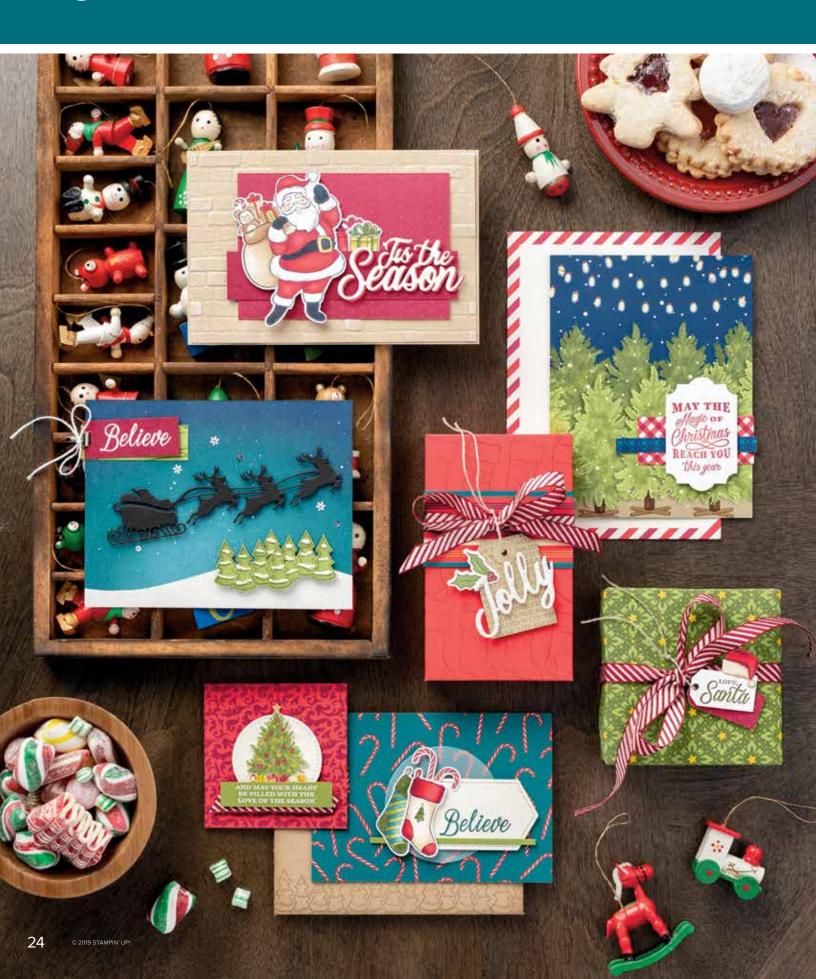

## O NIGHT BEFORE CHRISTMAS SUITE

### Cling • 153470 **\$157.00 AUD** | \$189.50 NZD

Get a coordinating selection of products with one simple purchase. Suite bundle includes the stamp set and dies bundle at 10% off plus one each of the other items featured in photos below.

Add ink, cardstock and adhesive (see annual catalogue) to complete your project.

## NIGHT BEFORE CHRISTMAS MEMORIES & MORE CARD PACK 150808 \$19.25 AUD | \$23.00 NZD

Includes 54 double-sided cards (6 each of 9 designs) in 3" x 4" (7.6 x 10.2 cm)

and 4" x 6" (10.2 x 15.2 cm) sizes; 6 sticker sheets. Acid free, lignin free.