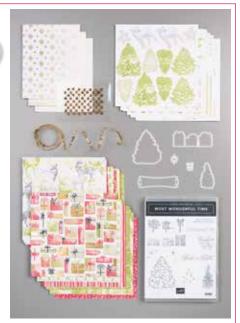

### MOST WONDERFUL TIME PRODUCT MEDLEY

150705 **\$122.00 AUD** | \$147.00 NZD

Stamps, paper, dies and accessories for creating cards and more. Includes 11-piece photopolymer stamp set (clear blocks sold separately: suggested blocks b, d, g); 48 sheets of 6" x 6" (15.2 x 15.2 cm) Designer Series Paper, 8 each of 6 double-sided designs; 12 gold foil card fronts, 4 each of 3 designs; 7 sticker sheets; gold/white tinsel trim, 10 yards (9.1 m); 58 adhesive-backed gold faceted stars; 6-piece Most Wonderful Time Dies (use with a die-cutting & embossing machine).