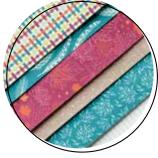

# © COME TO GATHER DESIGNER SERIES PAPER (P. 48)

**150454 \$20.00 AUD** | \$24.25 NZD 12 sheets: 2 each of 6 double-sided designs. 12" x 12" (30.5 x 30.5 cm).

### COME TO GATHER DESIGNER SERIES PAPER

150454 **\$20.00 AUD** | \$24.25 NZD

Autumn imagery in a nontraditional style. Some images in the paper can be cut out using the Gathered Leaves Dies (p. 47). 12 sheets: 2 each of 6 double-sided designs. 12"  $\times$  12" (30.5  $\times$  30.5 cm). Acid free, lignin free.

Cajun Craze, Early Espresso, Merry Merlot, Mint Macaron, Pear Pizzazz, Pretty Peacock, Whisper White

150589 **\$30.00** AUD | \$36.00 NZD (suggested clear blocks: b, d, g) 10 photopolymer stamps O Coordinates with Gathered Leaves Dies (p. 47)