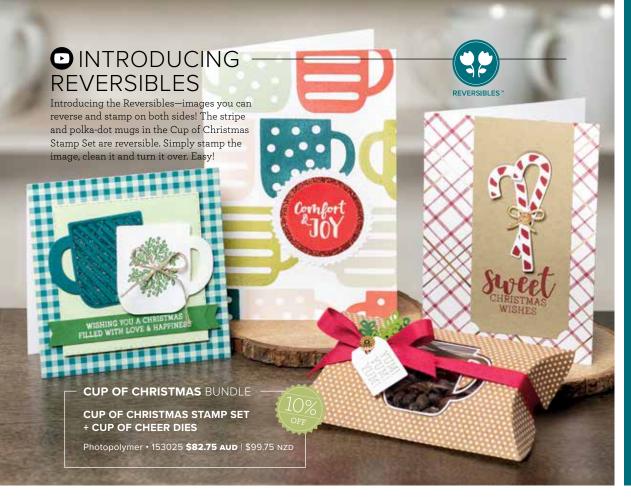

# MERCURY GLASS DESIGNER ACETATE 150441 \$20.00 AUD | \$24.25 NZD Acetate sheets with a faux mercury glass finish. 4 sheets: 2 each of 2 designs. 12" x 12" (30.5 x 30.5 cm).

Place your paper on the Stampin' Pierce Mat (AC p. 183). Ink your image and use firm pressure to stamp it.

Clean the stamp and peel it off the block.

Turn the stamp over and place it back on the block. Now you're ready to stamp the reverse image.

WISHING YOU A CHRISTMAS FILLED WITH LOVE & HAPPINESS

SENDING

Stamps are reversible. Ink and stamp either side.