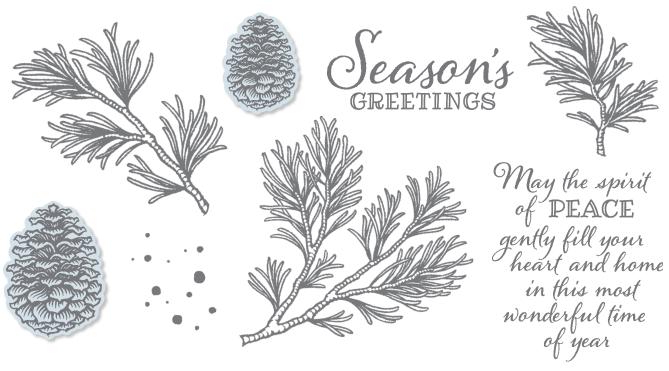

### - PEACEFUL BOUGHS

150541 **\$40.00** AUD | \$48.00 NZD (suggested clear blocks: b, c, d) 8 cling stamps

© Coordinates with Beautiful Boughs Dies

### - ITTY BITTY CHRISTMAS -

**150513 \$38.00 AUD** | \$46.00 NZD (suggested clear blocks: a, b, d, g) 18 cling stamps

Coordinates with Christmas Layers Dies