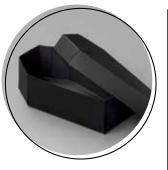

### **COFFIN TREAT BOXES**

150451 \$12.25 AUD | \$14.75 NZD Cardstock coffin boxes with lids, just right for Halloween treat giving. 12 boxes and 12 lids. Finished box size: 2-1/8" x 3-7/8" x 1-1/4" (5.4 x 9.8 x 3.2 cm). Food safe. Black