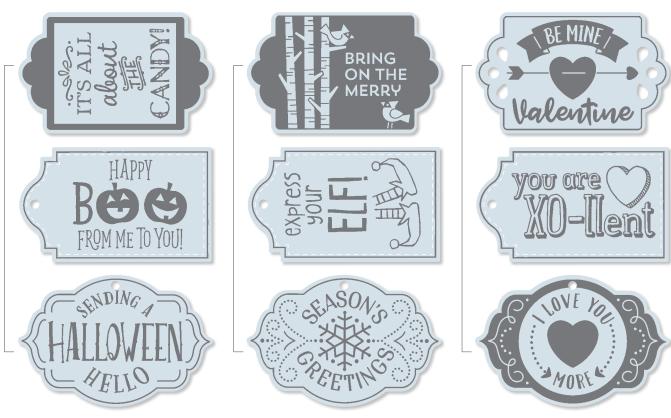

### TAGS TAGS TAGS

150508 **\$37.00 AUD** | \$44.00 NZD (suggested clear block: e) 3 photopolymer stamps © Coordinates with Trio of Tags Dies

**150550 \$31.00 AUD** | \$38.00 NZD (suggested clear blocks: a, b, d) 5 cling stamps