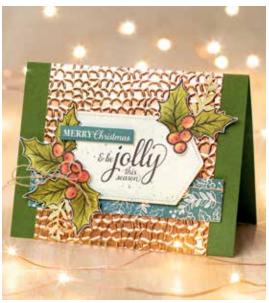

DECK HALLS with boughs of HOLLY

- CHRISTMAS GLEAMING -

**150464 \$37.00 AUD** | \$44.00 NZD (suggested clear blocks: a, b, c, d, g) 9 cling stamps

O Coordinates with Gleaming Ornaments Punch Pack (p. 31)