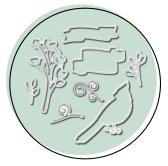

TIDINGS ALL AROUND STAMP SET (P. 9)

**150465 \$30.00 AUD** | \$36.00 NZD 9 photopolymer stamps.

**ALL-AROUND WREATH DIES** 

150641 \$59.00 AUD | \$71.00 NZD 4 dies. Largest die: 3-3/8" (8.6 cm). Use with a die-cutting & embossing machine.

Ocordinates with All-Around Wreath Dies (p. 7)

family & friends are the best part of Christmas

here's a merry Little hello

...and may this christmas be the best ever for you

Christmas Greetings FROM THE GANG