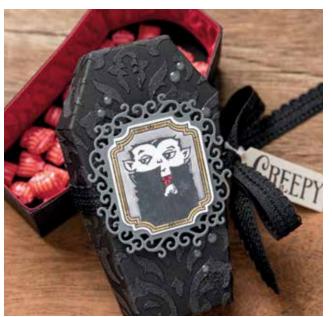

### **COFFIN TREAT BOXES**

150451 \$12.25 AUD | \$14.75 NZD Cardstock coffin boxes with lids, just right for Halloween treat giving. 12 boxes and 12 lids. Finished box size: 2-1/8" x 3-7/8" x 1-1/4" (5.4 x 9.8 x 3.2 cm). Food safe. Black

### MONSTER BASH ENAMEL SHAPES

150448 **\$12.25** AUD | \$14.75 NZD Adhesive-backed enamel tombstones, skulls, ravens and dots. 80 pieces total. Largest piece: 3/4" x 1/2" (1.9 x 1.3 cm). Basic Black, Basic Gray

### BASIC BLACK 3/8" (1 CM) SCALLOPED EDGE RIBBON

150449 **\$14.00** AUD | \$16.75 NZD Woven cotton ribbon with scalloped edge. 10 yards (9.1 m). Basic Black