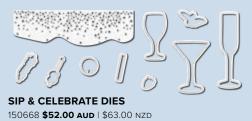

PAGE | **59** 

SIP SIP HOORAY BUNDLE
Photopolymer • 153045
\$74.50 AUD | \$90.75 NZD
Sip Sip Hooray Stamp Set +
Sip & Celebrate Dies

### SIP SIP HOORAY

150526 **\$31.00** AUD | \$38.00 NZD (suggested clear blocks: a, b, c, d, g, h) 17 photopolymer stamps • Two-Step O Coordinates with Sip & Celebrate Dies

TO YOU & YOURS!

A MERRY **CHRISTMAS** 