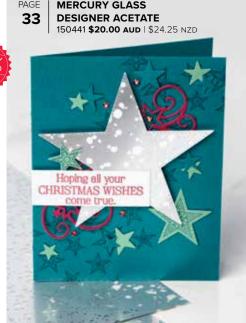

# MERCURY GLASS DESIGNER ACETATE 150441 \$20.00 AUD | \$24.25 NZD Acetate sheets with a faux mercury glass finish. 4 sheets: 2 each of 2 designs. 12" x 12" (30.5 x 30.5 cm).

Place your paper on the Stampin' Pierce Mat (AC p. 183). Ink your image and use firm pressure to stamp it.