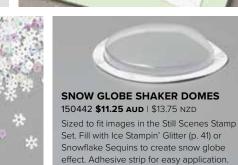

(6.4 mm) deep.

10 domes. 3" x 2-5/8" (7.6 x 6.7 cm). 1/4"

STILL SCENES —

150503 **\$38.00 AUD** | \$46.00 NZD (suggested clear blocks: a, c, d, h) 6 cling stamps © Coordinates with Snow Globe Scenes Dies