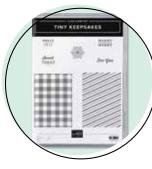

### | TINY KEEPSAKES BUNDLE

Cling • 152390 \$84.50 AUD | \$101.50 NZD Tiny Keepsakes Stamp Set + Mini Curvy Keepsakes Box Dies

PAGE

### TINY KEEPSAKES -

**BUNDLE** 

TINY KEEPSAKES STAMP SET (P. 21)

### MINI CURVY KEEPSAKES BOX DIES

Cling • 152390 **\$84.50 AUD** | \$101.50 NZD