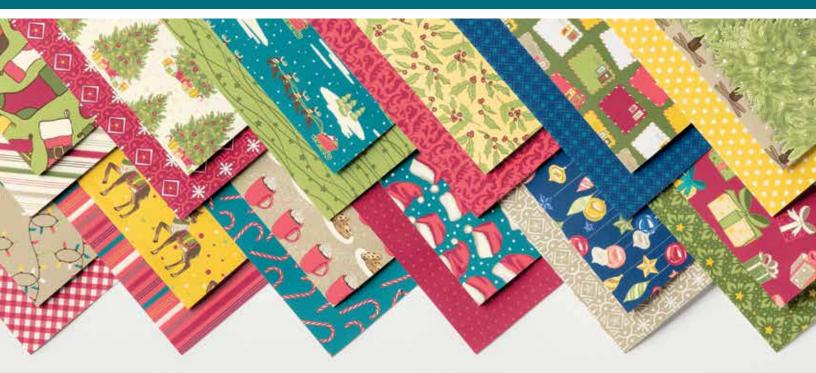

### NIGHT BEFORE CHRISTMAS 6" X 6" (15.2 X 15.2 CM) DESIGNER SERIES PAPER

150437 **\$20.00 AUD** | \$24.25 NZD

Traditional Christmas imagery and basic all-purpose patterns give you options for Christmas and beyond. 48 sheets: 4 each of 12 double-sided designs. 6" x 6" (15.2 x 15.2 cm). Acid free, lignin free.

Cherry Cobbler, Crumb Cake, Crushed Curry, Early Espresso, Mossy Meadow, Night of Navy, Old Olive, Poppy Parade, Pretty Peacock, Very Vanilla

150471 \$38.00 AUD | \$46.00 NZD (suggested clear blocks: b, c, d, e, g) 8 cling stamps