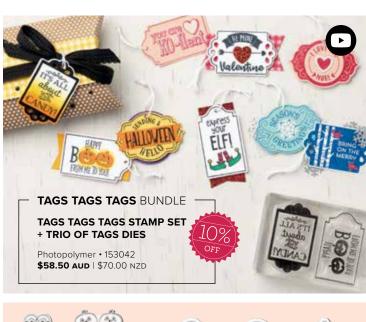

PAGE **56** 

**TAGS TAGS BUNDLE**Photopolymer • 153042
\$58.50 AUD | \$70.00 NZD
Tags Tags Tags Stamp Set +
Trio of Tags Dies

PAGE **58** 

CHEERS TO THAT BUNDLE Cling • 153048 \$53.00 AUD | \$64.75 NZD Cheers to That Stamp Set + Cheers Dies

### TAGS TAGS TAGS

150508 **\$37.00 AUD** | \$44.00 NZD (suggested clear block: e) 3 photopolymer stamps © Coordinates with Trio of Tags Dies

**150550 \$31.00 AUD** | \$38.00 NZD (suggested clear blocks: a, b, d) 5 cling stamps