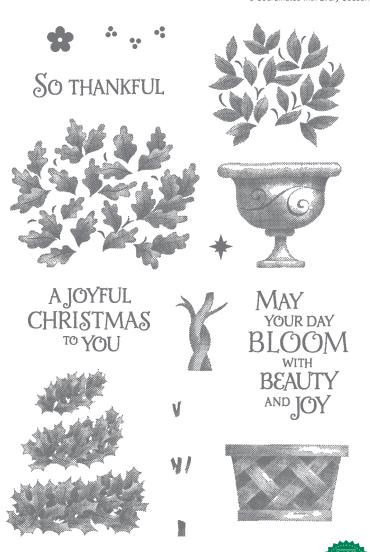

### - PEACEFUL BOUGHS

150541 **\$40.00** AUD | \$48.00 NZD (suggested clear blocks: b, c, d) 8 cling stamps

© Coordinates with Beautiful Boughs Dies

### **CHRISTMAS LAYERS DIES**

150654 **\$50.00 AUD** | \$61.00 NZD 7 dies. Largest die: 3-1/2" x 2-3/4" (8.9  $\times$  7 cm). Use with a die-cutting & embossing machine.

Add shine to your stamped images with this metallic pigment ink. Refills available; 0.5 fl. oz. (15 ml). Acid free.