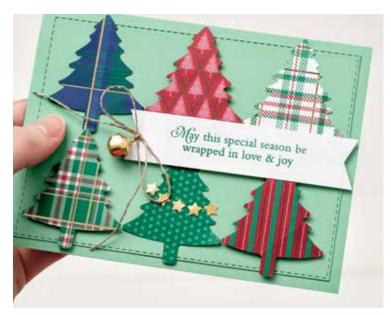

## **WRAPPED IN PLAID** SUITE

### Photopolymer • 153326 **\$113.00 AUD** | \$136.50 NZD

Get a coordinating selection of products with one simple purchase. Suite bundle includes the stamp set and dies bundle at 10% off plus one each of the other items featured in photos below. Add ink, cardstock and adhesive (see annual catalogue) to complete your project.

### PERFECTLY PLAID STAMP SET (P. 14) 149418 \$30.00 AUD | \$36.00 NZD 13 photopolymer stamps.

PINE TREE PUNCH 149521 **\$31.00 AUD** | \$38.00 NZD Punched image: 1-5/8" x 2"  $(4.1 \times 5.1 \text{ cm}).$ 