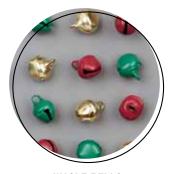

JINGLE BELLS 149598 **\$8.75 AUD** | \$10.50 NZD Jingle bells with ring on top for easy tying. 24 pieces: 8 each of 3 colours. 3/8" (1 cm). Cherry Cobbler, gold, Shaded Spruce

**GOLD MINI PIZZA BOXES** 152068 **\$12.25** AUD | \$14.75 NZD Shiny mini boxes just the right size for a cookie or 3"  $\times$  3" (7.6  $\times$  7.6 cm) note cards. 8 boxes. Folded box size: 3-1/2" x 3-1/2" x 1" (8.9 x 8.9 x 2.5 cm). Food safe.