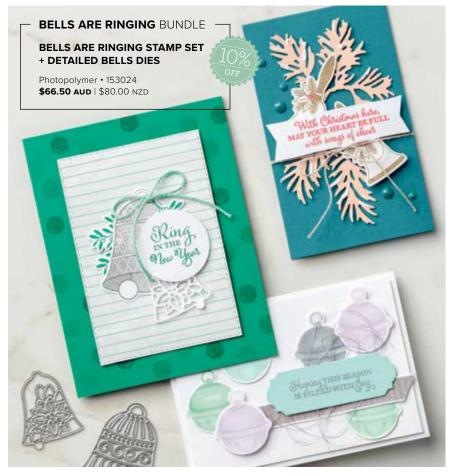

PAGE BELLS ARE RINGING BUNDLE
Photopolymer • 153024
\$66.50 AUD | \$80.00 NZD
Bells Are Ringing Stamp Set +
Detailed Bells Dies

PAGE **19** 

#### **BELLS ARE RINGING**

150476 \$30.00 AUD | \$36.00 NZD (suggested clear blocks: a, b, c, d)
13 photopolymer stamps • Two-Step

© Coordinates with Detailed Bells Dies

### **DETAILED BELLS DIES**

150656 \$44.00 AUD | \$53.00 NZD 11 dies. Largest die: 2"  $\times$  2-3/8" (5.1  $\times$  6 cm). Use with a die-cutting & embossing machine.