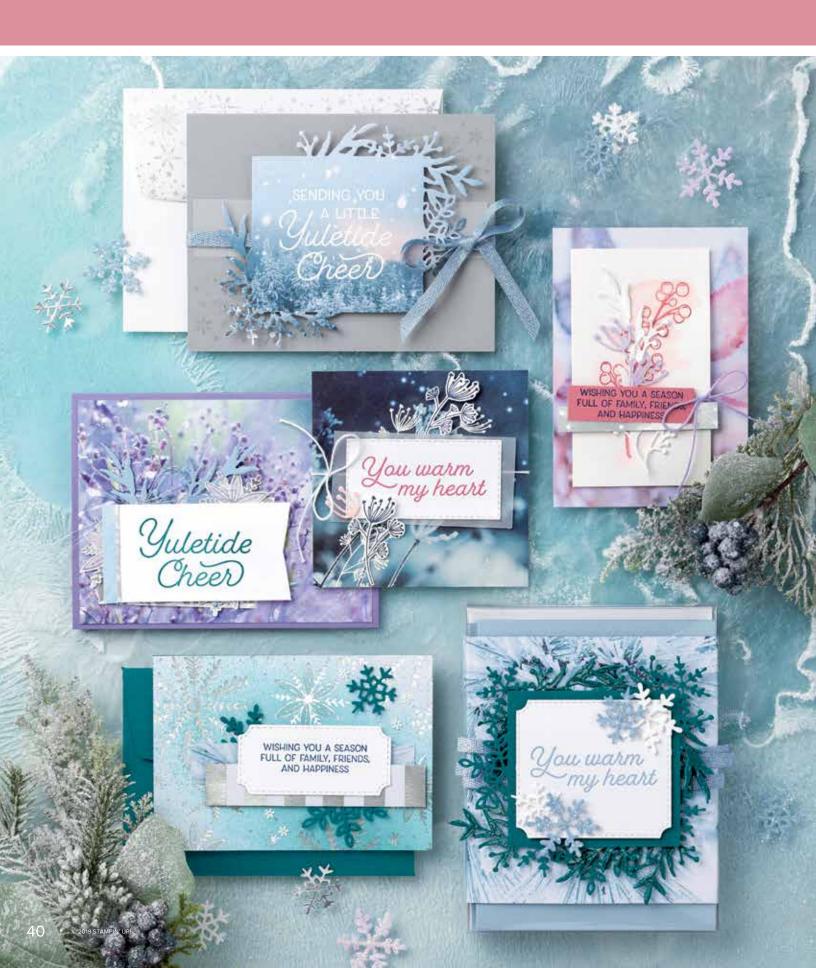

# FEELS LIKE FROST SUITE

### Cling • 153474 \$135.50 AUD | \$163.50 NZD

Get a coordinating selection of products with one simple purchase. Suite bundle includes the stamp set and dies bundle at 10% off plus one each of the other items featured in photos below. Add ink, cardstock and adhesive (see annual catalogue) to complete your project.