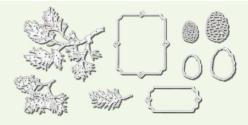

### **BEAUTIFUL BOUGHS DIES**

150661 **\$61.00 AUD** | \$74.00 NZD 9 dies. Largest die: 3-7/8" x 3-3/4" (9.8 x 9.5 cm).

### - PEACEFUL BOUGHS

150541 **\$40.00** AUD | \$48.00 NZD (suggested clear blocks: b, c, d) 8 cling stamps

© Coordinates with Beautiful Boughs Dies