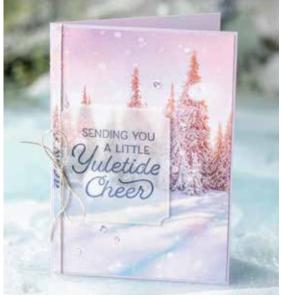

### FROSTED FOLIAGE BUNDLE

Cling • 153029 \$76.50 AUD | \$92.50 NZD Frosted Foliage Stamp Set + Frosted Frames Dies

PAGE **43** 

FROSTED FOLIAGE STAMP SET (P. 42) 150520 \$35.00 AUD | \$42.00 NZD 6 cling stamps.

**FROSTED FRAMES DIES** 150658 \$50.00 AUD | \$61.00 NZD 5 dies. Largest die: 4-5/8" x 4" (11.7 x 10.2 cm). Use with a die-cutting & embossing machine.

### FROSTED FOLIAGE

**150520 \$35.00 AUD** | \$42.00 NZD (suggested clear blocks: c, d, h) 6 cling stamps

Coordinates with Frosted Frames Dies (p. 41)

150655 **\$54.00** AUD | \$65.00 NZD 10 dies. Largest die: 2-1/2" x 2-1/4" (6.4 x 5.7 cm). Use with a die-cutting & embossing machine.