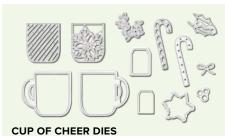

### CUP OF CHRISTMAS BUNDLE

Photopolymer • 153025 \$82.75 AUD | \$99.75 NZD Cup of Christmas Stamp Set + Cup of Cheer Dies

PAGE **41** 

### **CUP OF CHRISTMAS**

150491 **\$40.00** AUD | \$48.00 NZD (suggested clear blocks: a, b, d)
15 photopolymer stamps

© Coordinates with Cup of Cheer Dies

REVERSIBLES™