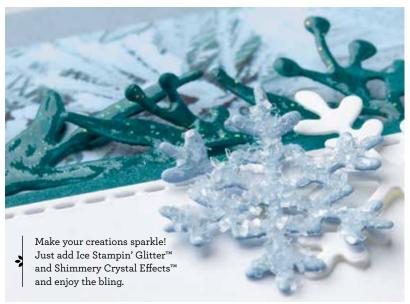

**METALLIC RIBBON** 150446 **\$12.25 AUD** | \$14.75 NZD Seaside Spray ribbon with silver metallic thread woven throughout. 10 yards (9.1 m). Seaside Spray

SEASIDE SPRAY 1/4" (6.4 MM)

SHIMMERY CRYSTAL EFFECTS 150892 **\$8.75** AUD | \$10.50 NZD Add subtle sparkle to your project with this thick glue with white and silver flecks. Small, thin tip makes it easy to outline stamped images or add detail. 0.5 fl. oz. (15 ml).

**ICE STAMPIN' GLITTER** 150445 **\$13.00 AUD** | \$15.75 NZD Add glitz to any project with this glitter that looks like snow and ice crystals. 20 g. Adhere with Shimmery Crystal Effects or Fine-Tip Glue Pen (AC p. 183).