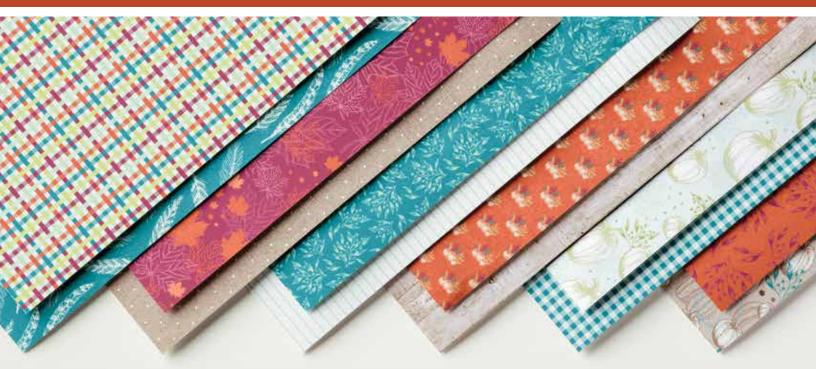

# © COME TO GATHER DESIGNER SERIES PAPER (P. 48)

**150454 \$20.00 AUD** | \$24.25 NZD 12 sheets: 2 each of 6 double-sided designs. 12" x 12" (30.5 x 30.5 cm).

### COME TO GATHER DESIGNER SERIES PAPER

150454 **\$20.00 AUD** | \$24.25 NZD

Autumn imagery in a nontraditional style. Some images in the paper can be cut out using the Gathered Leaves Dies (p. 47). 12 sheets: 2 each of 6 double-sided designs. 12"  $\times$  12" (30.5  $\times$  30.5 cm). Acid free, lignin free.