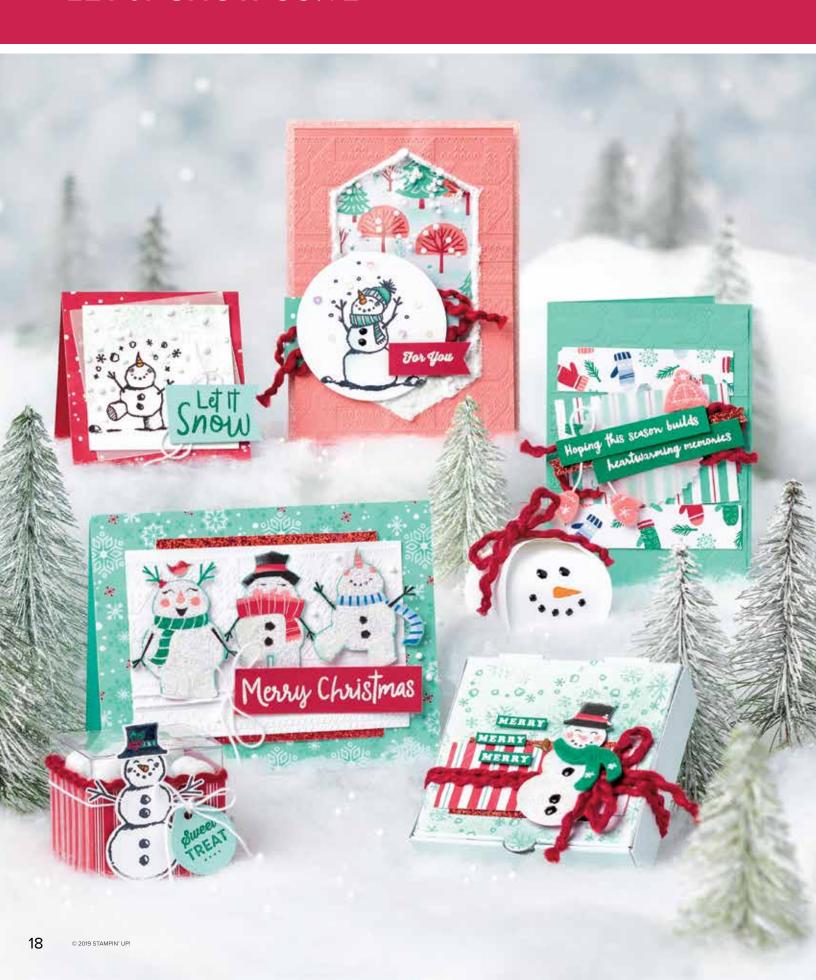

## **LET IT SNOW** SUITE

### Cling + Photopolymer • 153386 \$230.25 AUD | \$277.50 NZD

Get a coordinating selection of products with one simple purchase. Suite bundle includes both stamp set and dies bundles at 10% off plus one each of the other items featured in photos below.