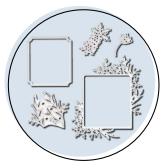

FROSTED FOLIAGE STAMP SET (P. 42) 150520 \$35.00 AUD | \$42.00 NZD 6 cling stamps.

**FROSTED FRAMES DIES** 150658 \$50.00 AUD | \$61.00 NZD 5 dies. Largest die: 4-5/8" x 4" (11.7 x 10.2 cm). Use with a die-cutting & embossing machine.

### FROSTED FOLIAGE

**150520 \$35.00 AUD** | \$42.00 NZD (suggested clear blocks: c, d, h) 6 cling stamps

Coordinates with Frosted Frames Dies (p. 41)

150655 **\$54.00** AUD | \$65.00 NZD 10 dies. Largest die: 2-1/2" x 2-1/4" (6.4 x 5.7 cm). Use with a die-cutting & embossing machine.