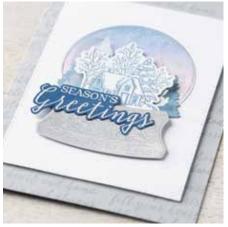

### STILL SCENES BUNDLE

STILL SCENES BUNDI Cling • 153023 \$82.75 AUD | \$99.75 NZD Still Scenes Stamp Set + Snow Globe Scenes Dies

(6.4 mm) deep.

10 domes. 3" x 2-5/8" (7.6 x 6.7 cm). 1/4"

STILL SCENES —

150503 **\$38.00 AUD** | \$46.00 NZD (suggested clear blocks: a, c, d, h) 6 cling stamps © Coordinates with Snow Globe Scenes Dies