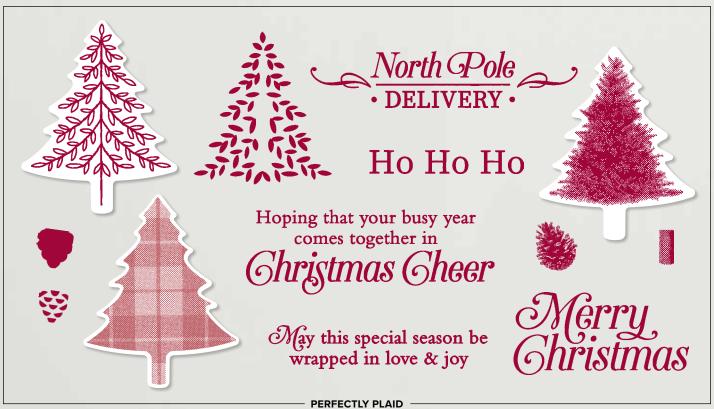

PAGE | SO MANY STARS BUNDLE 10 | Photopolymer • 153016 \$99.75 AUD | \$121.50 NZD So Many Stars Stamp Set + Stitched Stars Dies

PERFECTLY PLAID BUNDLE
Photopolymer • 151143
\$54.75 AUD | \$66.50 NZD
Perfectly Plaid Stamp Set +
Pine Tree Punch

### PERFECTLY PLAID STAMP SET (P. 14) 149418 \$30.00 AUD | \$36.00 NZD 13 photopolymer stamps.

PINE TREE PUNCH 149521 **\$31.00 AUD** | \$38.00 NZD Punched image: 1-5/8" x 2"  $(4.1 \times 5.1 \text{ cm}).$ 

### PERFECTLY PLAID

**BUNDLE** 

**PERFECTLY PLAID** STAMP SET (P. 14)

**PINE TREE PUNCH** 

Photopolymer • 151143 **\$54.75 AUD** | \$66.50 NZD

Cherry Cobbler, gold, Night of Navy, Shaded Spruce, Whisper White

149418 **\$30.00 AUD** | \$36.00 NZD (suggested clear blocks: a, c, h) 13 photopolymer stamps • Two-Step O Coordinates with Pine Tree Punch (p. 13)