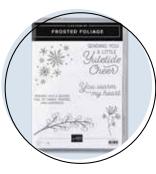

### FROSTED FOLIAGE BUNDLE

Cling • 153029 \$76.50 AUD | \$92.50 NZD Frosted Foliage Stamp Set + Frosted Frames Dies

PAGE **43** 

FROSTED FOLIAGE STAMP SET (P. 42) 150520 \$35.00 AUD | \$42.00 NZD 6 cling stamps.

**FROSTED FRAMES DIES** 150658 \$50.00 AUD | \$61.00 NZD 5 dies. Largest die: 4-5/8" x 4" (11.7 x 10.2 cm). Use with a die-cutting & embossing machine.

### FROSTED FOLIAGE

**150520 \$35.00 AUD** | \$42.00 NZD (suggested clear blocks: c, d, h) 6 cling stamps

Coordinates with Frosted Frames Dies (p. 41)

150655 **\$54.00** AUD | \$65.00 NZD 10 dies. Largest die: 2-1/2" x 2-1/4" (6.4 x 5.7 cm). Use with a die-cutting & embossing machine.