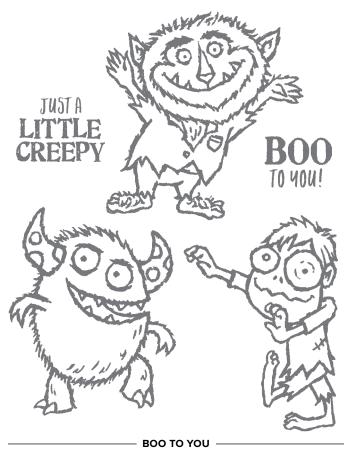

Basic Black, Crushed Curry, Pumpkin Pie, Soft Suede, Terracotta Tile, Whisper White

**150544 \$35.00 AUD** | \$42.00 NZD (suggested clear blocks: b, c, h) 9 cling stamps

O Coordinates with Ornate Frames Dies (p. 53)

#### **WONDERFULLY WICKED**

150547 \$31.00 AUD | \$38.00 NZD (suggested clear blocks: a, b, c) 9 cling stamps Coordinates with Wicked Dies

150593 **\$30.00 AUD** | \$36.00 NZD (suggested clear blocks: b, c) 7 cling stamps

### TAGS TAGS TAGS

150508 **\$37.00 AUD** | \$44.00 NZD (suggested clear block: e) 3 photopolymer stamps © Coordinates with Trio of Tags Dies

**150550 \$31.00 AUD** | \$38.00 NZD (suggested clear blocks: a, b, d) 5 cling stamps