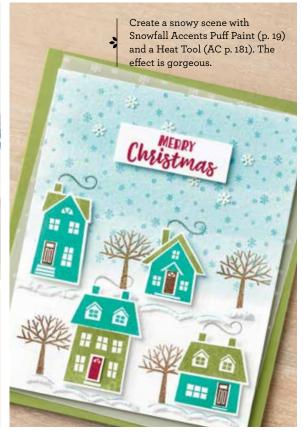

## SNOWFALL ACCENTS PUFF PAINT

150691 \$7.75 AUD | \$9.50 NZD Easily create 3D effects and add texture to cardstock. Apply paint to project, heat set using a Heat Tool (AC p. 181) and paint puffs up. Nontoxic. 1 fl. oz. (29.5 ml). White