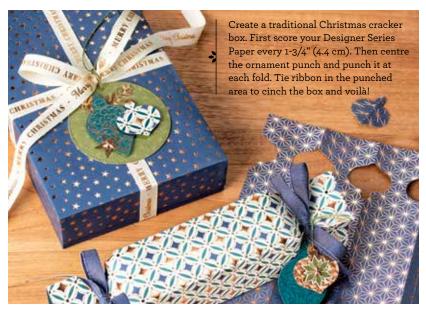

## BRIGHTLY GLEAMING SPECIALTY DESIGNER SERIES PAPER

Copper foil, Mossy Meadow, Night of Navy, Pretty Peacock, Very Vanilla

150429 **\$25.00 AUD** | \$30.00 NZD

Your creations will shine when you use this seasonal paper. Seasonal images and all-purpose patterns have copper foil accents on one side. 12 sheets: 2 each of 6 double-sided designs.  $12" \times 12" (30.5 \times 30.5 \text{ cm})$ . Acid free, lignin free.