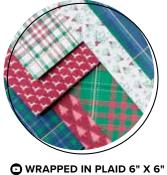

(15.2 X 15.2 CM) SPECIALTY **DESIGNER SERIES PAPER (P. 14)** 149596 **\$25.00 AUD** | \$30.00 NZD 48 sheets: 4 each of 12 double-sided

designs. 6" x 6" (15.2 x 15.2 cm).

(1 CM) STRIPED RIBBON 149597 **\$12.25 AUD** | \$14.75 NZD Shaded Spruce ribbon with gold centre stripe. 10 yards (9.1 m). Gold, Shaded Spruce

### WRAPPED IN PLAID 6" X 6" (15.2 X 15.2 CM) SPECIALTY DESIGNER SERIES PAPER

149596 **\$25.00 AUD** | \$30.00 NZD

Classic Christmas plaids with gold foil accents on some designs. 48 sheets: 4 each of 12 double-sided designs. 6" x 6" (15.2 x 15.2 cm). Acid free, lignin free.