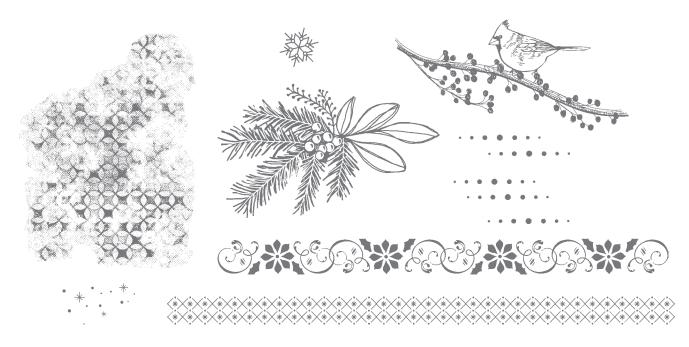

### **STAMPS**

Stampin' Up!'s original stamps come in either cling or photopolymer mediums and are designed to be mounted temporarily on reusable clear blocks (AC p. 182) or Stamparatus™ plates (AC p. 184). Red rubber cling stamps are great for detailed images. Transparent photopolymer stamps are ideal for precision placement. Stamp artwork is shown full size unless otherwise noted.

TOILE CHRISTMAS STAMP SET (P. 8)

**150469 \$42.00 AUD** | \$50.00 NZD 8 cling stamps.

**CHRISTMAS CARDINAL DIES** 

**150640 \$57.00 AUD** | \$69.00 NZD 8 dies. Largest die: 3-3/4" x 3-1/8" (9.5 x 7.9 cm). Use with a die-cutting & embossing machine.

TIDINGS ALL AROUND STAMP SET (P. 9)

**150465 \$30.00 AUD** | \$36.00 NZD 9 photopolymer stamps.

**ALL-AROUND WREATH DIES** 

150641 \$59.00 AUD | \$71.00 NZD 4 dies. Largest die: 3-3/8" (8.6 cm). Use with a die-cutting & embossing machine.