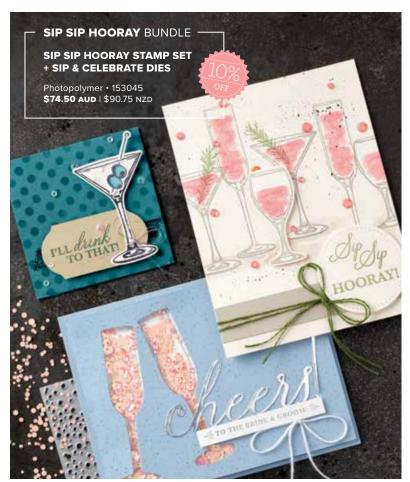

PAGE | **59** 

SIP SIP HOORAY BUNDLE
Photopolymer • 153045
\$74.50 AUD | \$90.75 NZD
Sip Sip Hooray Stamp Set +
Sip & Celebrate Dies

### SIP SIP HOORAY

150526 **\$31.00** AUD | \$38.00 NZD (suggested clear blocks: a, b, c, d, g, h) 17 photopolymer stamps • Two-Step O Coordinates with Sip & Celebrate Dies

TO YOU & YOURS!

A MERRY **CHRISTMAS** 

CHRISTMA

Congratulations!

-TO THE NEW YEAR!-

→ TO THE BRIDE & GROOM! -

# CHEERS

aise Your E

### CHEERS TO THAT

150557 **\$33.00 AUD** | \$40.00 NZD (suggested clear blocks: a, b, g, h) 8 cling stamps Coordinates with Cheers Dies

### **CHEERS DIES**

150669 **\$26.00 AUD** | \$32.00 NZD 3 dies. Largest die: 3-7/8" x 1-1/2" (9.8 x 3.8 cm). Use with a diecutting & embossing machine.