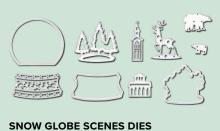

### STILL SCENES BUNDLE

STILL SCENES BUNDI Cling • 153023 \$82.75 AUD | \$99.75 NZD Still Scenes Stamp Set + Snow Globe Scenes Dies

(6.4 mm) deep.

10 domes. 3" x 2-5/8" (7.6 x 6.7 cm). 1/4"

STILL SCENES —

150503 **\$38.00 AUD** | \$46.00 NZD (suggested clear blocks: a, c, d, h) 6 cling stamps © Coordinates with Snow Globe Scenes Dies