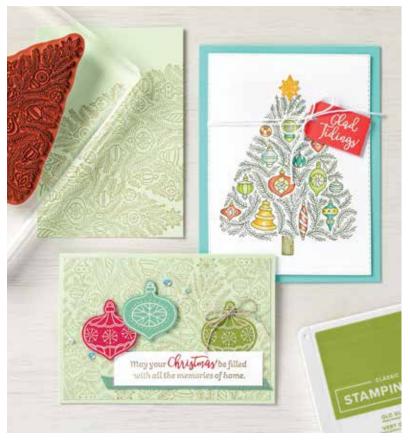

## **BRIGHTLY GLEAMING** SUITE

### Cling • 153467 \$169.25 AUD | \$203.75 NZD

Get a coordinating selection of products with one simple purchase. Suite bundle includes the stamp set and punches bundle at 10% off plus one each of the other items featured in photos below. Add ink, cardstock and adhesive (see annual catalogue) to complete your project.

CHRISTMAS GLEAMING STAMP SET (P. 32) 150464 \$37.00 AUD | \$44.00 NZD 9 cling stamps.

PUNCH PACK
150647 \$59.00 AUD | \$72.00 NZD
Sized to cut out shapes stamped with
the Christmas Gleaming Stamp Set.
2 punches. Largest punched image:

1-3/8" x 2-5/16" (3.5 x 5.9 cm).

HAMMERED METAL
3D EMBOSSING FOLDER
150646 \$16.00 AUD | \$19.00 NZD
4-1/2" x 6-1/8" (11.4 x 15.6 cm).
Use with a die-cutting &
embossing machine.

**SPECIALTY DESIGNER SERIES PAPER (P. 32)**150429 **\$25.00 AUD** | \$30.00 NZD
12 sheets: 2 each of 6 double-sided designs. 12" x 12" (30.5 x 30.5 cm).