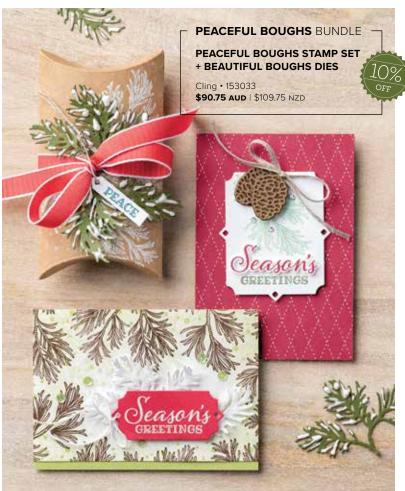

PAGE

13

PAGE | PEACEFUL BOUGHS BUNDLE

Cling • 153033
\$90.75 AUD | \$109.75 NZD
Peaceful Boughs Stamp Set +
Beautiful Boughs Dies

16 ITTY BITTY CHRISTMAS BUNDLE
Cling • 153019
\$79.00 AUD | \$96.25 NZD
Itty Bitty Christmas Stamp Set +
Christmas Layers Dies

### - PEACEFUL BOUGHS

150541 **\$40.00** AUD | \$48.00 NZD (suggested clear blocks: b, c, d) 8 cling stamps

© Coordinates with Beautiful Boughs Dies

### **CHRISTMAS LAYERS DIES**

150654 **\$50.00 AUD** | \$61.00 NZD 7 dies. Largest die: 3-1/2" x 2-3/4" (8.9  $\times$  7 cm). Use with a die-cutting & embossing machine.

Add shine to your stamped images with this metallic pigment ink. Refills available; 0.5 fl. oz. (15 ml). Acid free.