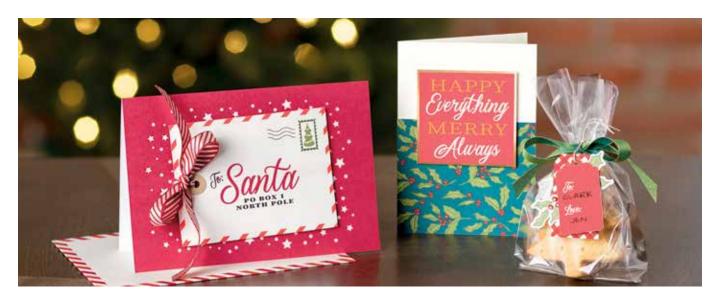

### **CUP OF CHRISTMAS**

150491 **\$40.00** AUD | \$48.00 NZD (suggested clear blocks: a, b, d)
15 photopolymer stamps

© Coordinates with Cup of Cheer Dies

REVERSIBLES™

### **EVERYTHING FESTIVE**

150566  $\$42.00 \text{ AUD} \mid \$50.00 \text{ NZD (suggested clear blocks: b, d)}$  7 cling stamps

Coordinates with Timeless Label Punch (AC p. 187) O Coordinates with Stitched Nested Labels Dies (AC p. 196)