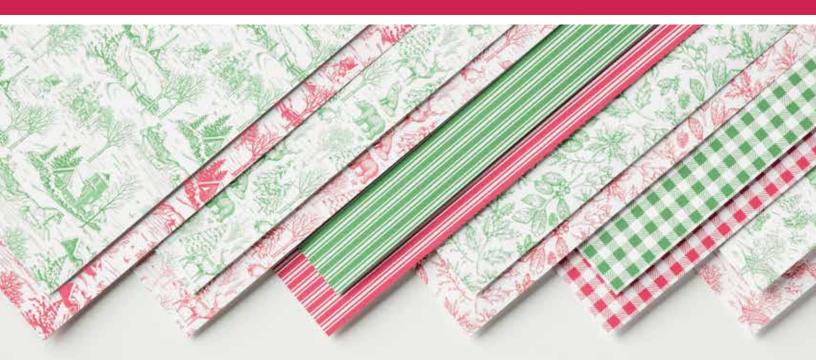

## TOILE TIDINGS DESIGNER SERIES PAPER (P. 8)

**150432 \$20.00 AUD** | \$24.25 NZD 12 sheets: 2 each of 6 double-sided designs. 12" x 12" (30.5 x 30.5 cm).

#### **TOILE TIDINGS DESIGNER SERIES PAPER**

150432 **\$20.00 AUD** | \$24.25 NZD

Traditional toile designs in classic Christmas colours. 12 sheets: 2 each of 6 double-sided designs. 12" x 12" (30.5 x 30.5 cm). Acid free, lignin free.