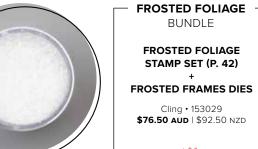

### FROSTED FOLIAGE BUNDLE

Cling • 153029 \$76.50 AUD | \$92.50 NZD Frosted Foliage Stamp Set + Frosted Frames Dies

PAGE **43** 

FROSTED FOLIAGE STAMP SET (P. 42) 150520 \$35.00 AUD | \$42.00 NZD 6 cling stamps.

**FROSTED FRAMES DIES** 150658 \$50.00 AUD | \$61.00 NZD 5 dies. Largest die: 4-5/8" x 4" (11.7 x 10.2 cm). Use with a die-cutting & embossing machine.