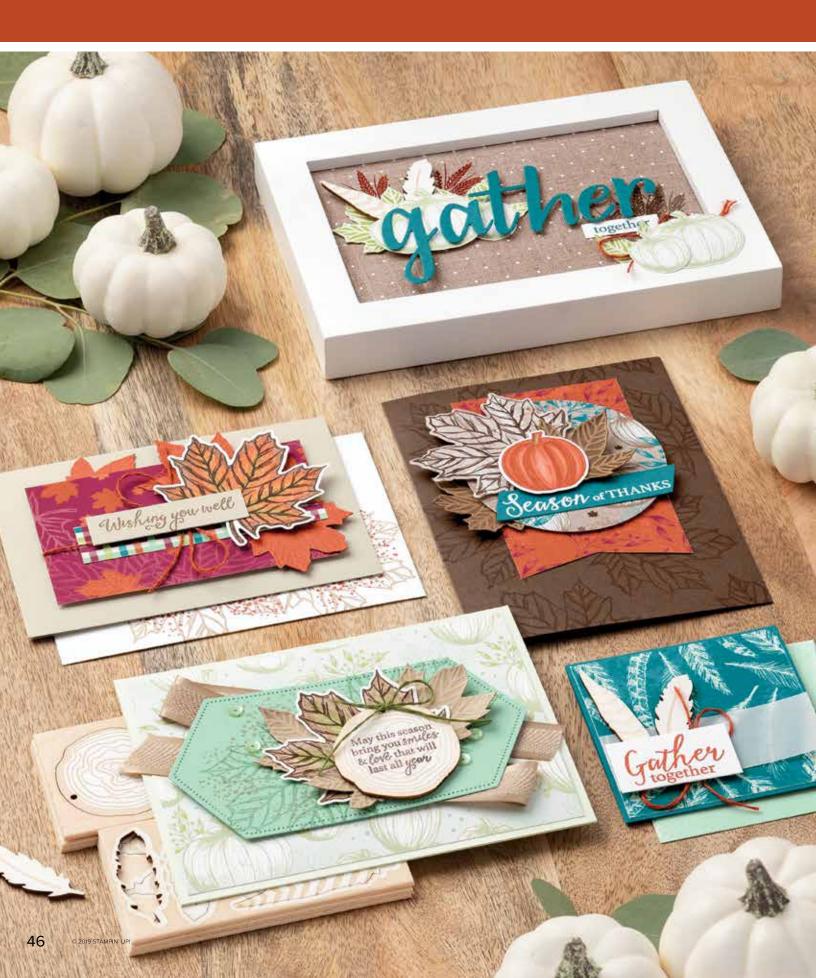

# **COME TO GATHER** SUITE

### GATHER TOGETHER STAMP SET (P. 48)

**150589 \$30.00 AUD** | \$36.00 NZD 10 photopolymer stamps.

### **GATHERED LEAVES DIES**

150662 **\$45.00 AUD** | \$55.00 NZD 7 dies. Largest die: 2-3/8" x 2-1/2" (6 x 6.4 cm). Use with a die-cutting & embossing machine.

# © COME TO GATHER DESIGNER SERIES PAPER (P. 48)

**150454 \$20.00 AUD** | \$24.25 NZD 12 sheets: 2 each of 6 double-sided designs. 12" x 12" (30.5 x 30.5 cm).

BUNDLE

GATHER TOGETHER STAMP SET (P. 48)

**GATHERED LEAVES DIES** 

Photopolymer • 153036 **\$67.50 AUD** | \$81.75 NZD