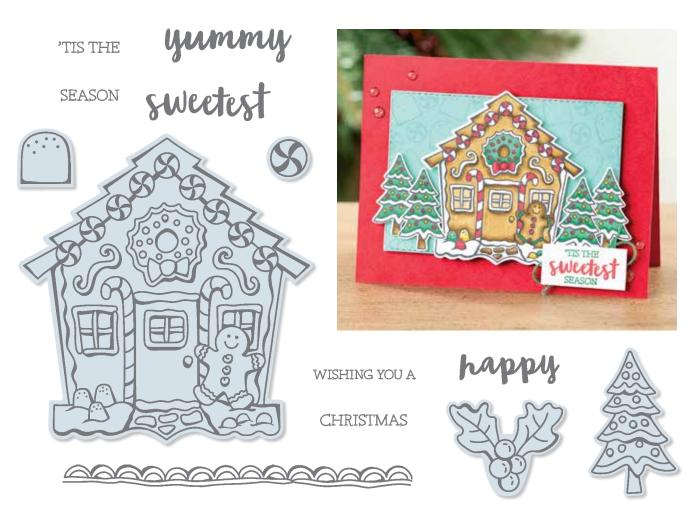

### YUMMY CHRISTMAS

150501 **\$28.00** AUD | \$34.00 NZD (suggested clear blocks: a, b, e, h)
11 photopolymer stamps

© Coordinates with Cuckoo Clock Dies (AC p. 192)