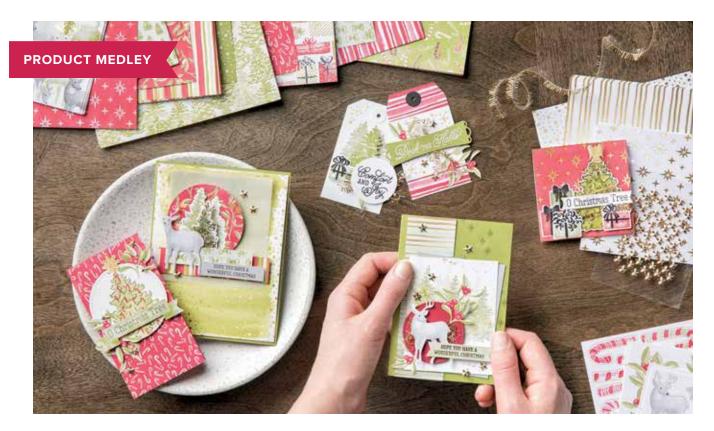

### MOST WONDERFUL TIME PRODUCT MEDLEY

150705 **\$122.00 AUD** | \$147.00 NZD

Stamps, paper, dies and accessories for creating cards and more. Includes 11-piece photopolymer stamp set (clear blocks sold separately: suggested blocks b, d, g); 48 sheets of 6" x 6" (15.2 x 15.2 cm) Designer Series Paper, 8 each of 6 double-sided designs; 12 gold foil card fronts, 4 each of 3 designs; 7 sticker sheets; gold/white tinsel trim, 10 yards (9.1 m); 58 adhesive-backed gold faceted stars; 6-piece Most Wonderful Time Dies (use with a die-cutting & embossing machine).

O Coordinates with Most Wonderful Time Dies