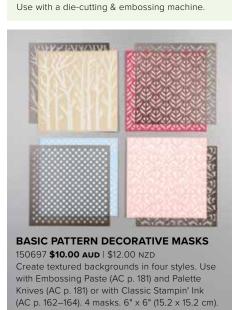

ure to stamp it.



Clean the stamp and peel it off the block.



Turn the stamp over and place it back on the block. Now you're ready to stamp the reverse image.





WISHING YOU A CHRISTMAS FILLED WITH LOVE & HAPPINESS









SENDING





Stamps are reversible. Ink and stamp either side.

### **CUP OF CHRISTMAS**

150491 **\$40.00** AUD | \$48.00 NZD (suggested clear blocks: a, b, d)
15 photopolymer stamps

© Coordinates with Cup of Cheer Dies

REVERSIBLES™



### **EVERYTHING FESTIVE**

150566  $\$42.00 \text{ AUD} \mid \$50.00 \text{ NZD (suggested clear blocks: b, d)}$  7 cling stamps

Coordinates with Timeless Label Punch (AC p. 187) O Coordinates with Stitched Nested Labels Dies (AC p. 196)



151150 **\$52.00 AUD** | \$63.00 NZD 13 dies. Largest die: 2" x 1-3/4" (5.1 x 4.4 cm).











### O JOY OF GIVING TAG KIT

150700 **\$61.00 AUD** | \$74.00 NZD

Take your gifts from basic to brilliant with these stepped-up handmade tags. Each tag folds in half so you can stamp "To" and "From" on the inside. Makes 30 tags, 10 each of 3 designs, using the included 17-piece photopolymer stamp set (clear block included) and Poppy Parade Stampin' Spot. Includes designer box. Largest tag: 4-1/2" x 2" (11.4 x 5.1 cm).

Gold foil, kraft, Poppy Parade, Shaded Spruce, white





### - CHRISTMAS COUNTDOWN -

**151833 \$37.00 AUD** | \$44.00 NZD (suggested clear blocks: a, b, d, e, i) 8 cling stamps





### **○** CHRISTMAS COUNTDOWN PROJECT KIT

150703 **\$52.00 AUD** | \$63.00 NZD

Get ready for Christmas with hand-crafted advent décor. Fill the boxes with small treats and let the