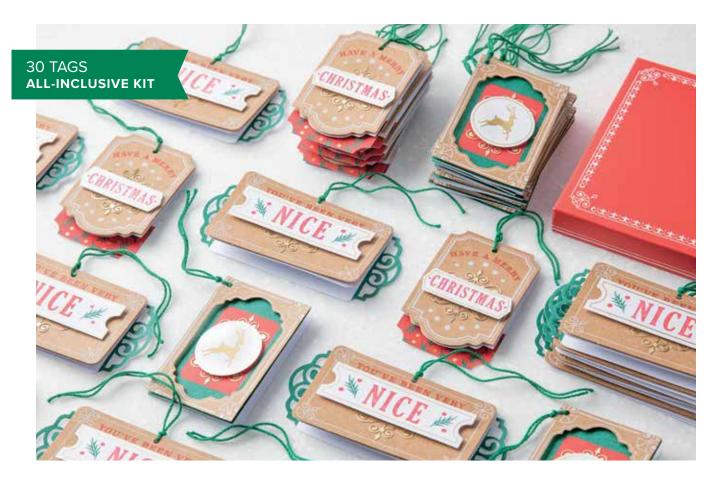

### O JOY OF GIVING TAG KIT

150700 **\$61.00 AUD** | \$74.00 NZD

Take your gifts from basic to brilliant with these stepped-up handmade tags. Each tag folds in half so you can stamp "To" and "From" on the inside. Makes 30 tags, 10 each of 3 designs, using the included 17-piece photopolymer stamp set (clear block included) and Poppy Parade Stampin' Spot. Includes designer box. Largest tag: 4-1/2" x 2" (11.4 x 5.1 cm).