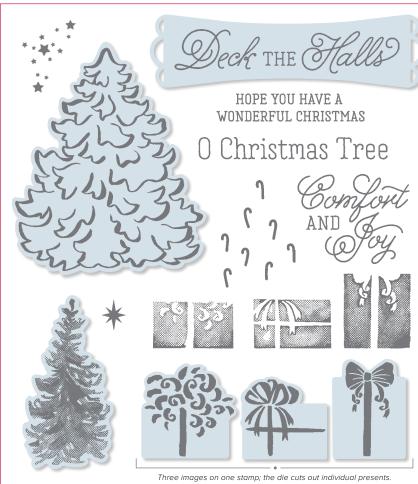

istmas with hand-crafted advent décor. Fill the boxes with small treats and let the countdown begin! Kit includes enough supplies to create 25 mini boxes, plus a sturdy outer box to hold them all. Complete using the Christmas Countdown Stamp Set. Outer box: 11-3/16" x 11-3/16" x 2-3/16" (28.4 x 28.4 x 5.6 cm). Mini box: 2-1/8" x 2-1/8" x 2-1/16" (5.4 x 5.4 x 5.2 cm). Stamp set, ink and adhesive sold separately.

Cherry Cobbler, Early Espresso, gold foil, Mossy Meadow, white

**GATHER!** Have your demonstrator bring the supplies for easy fun! Or make the project yourself with these additional products.

- Christmas Countdown Stamp Set
- Cherry Cobbler, Early Espresso and Mossy Meadow Classic Stampin' Pads (AC p. 162–163)
- SNAIL Adhesive™ (AC p. 183)
- Stampin' Dimensionals™ (AC p. 183)







### MOST WONDERFUL TIME PRODUCT MEDLEY

150705 **\$122.00 AUD** | \$147.00 NZD

Stamps, paper, dies and accessories for creating cards and more. Includes 11-piece photopolymer stamp set (clear blocks sold separately: suggested blocks b, d, g); 48 sheets of 6" x 6" (15.2 x 15.2 cm) Designer Series Paper, 8 each of 6 double-sided designs; 12 gold foil card fronts, 4 each of 3 designs; 7 sticker sheets; gold/white tinsel trim, 10 yards (9.1 m); 58 adhesive-backed gold faceted stars; 6-piece Most Wonderful Time Dies (use with a die-cutting & embossing machine).

O Coordinates with Most Wonderful Time Dies

# FEELS LIKE FROST SUITE







### Cling • 153474 \$135.50 AUD | \$163.50 NZD

Get a coordinating selection of products with one simple purchase. Suite bundle includes the stamp set and