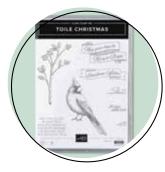

TOILE CHRISTMAS STAMP SET (P. 8)

**150469 \$42.00 AUD** | \$50.00 NZD 8 cling stamps.

**CHRISTMAS CARDINAL DIES** 

**150640 \$57.00 AUD** | \$69.00 NZD 8 dies. Largest die: 3-3/4" x 3-1/8" (9.5 x 7.9 cm). Use with a die-cutting & embossing machine.