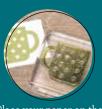

# MERCURY GLASS DESIGNER ACETATE 150441 \$20.00 AUD | \$24.25 NZD Acetate sheets with a faux mercury glass finish. 4 sheets: 2 each of 2 designs. 12" x 12" (30.5 x 30.5 cm).

Place your paper on the Stampin' Pierce Mat (AC p. 183). Ink your image and use firm pressure to stamp it.

Clean the stamp and peel it off the block.

Turn the stamp over and place it back on the block. Now you're ready to stamp the reverse image.

WISHING YOU A CHRISTMAS FILLED WITH LOVE & HAPPINESS

SENDING

Stamps are reversible. Ink and stamp either side.