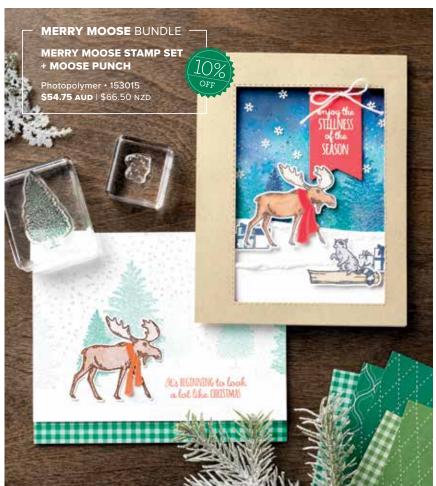

### **MERRY MOOSE BUNDLE**

Photopolymer • 153015 \$54.75 AUD | \$66.50 NZD Merry Moose Stamp Set + Moose Punch

PAGE | **29** 

### MERRY MOOSE -

150494 **\$30.00 AUD** | \$36.00 NZD (suggested clear blocks: a, b, c, d, g)
17 photopolymer stamps

• Coordinates with Moose Punch

**150719 \$38.00 AUD** | \$46.00 NZD (suggested clear blocks: a, c, d, e, h) 8 cling stamps