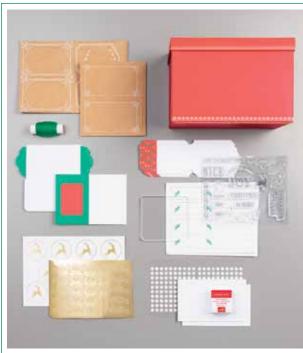

### O JOY OF GIVING TAG KIT

150700 **\$61.00 AUD** | \$74.00 NZD

Take your gifts from basic to brilliant with these stepped-up handmade tags. Each tag folds in half so you can stamp "To" and "From" on the inside. Makes 30 tags, 10 each of 3 designs, using the included 17-piece photopolymer stamp set (clear block included) and Poppy Parade Stampin' Spot. Includes designer box. Largest tag: 4-1/2" x 2" (11.4 x 5.1 cm).