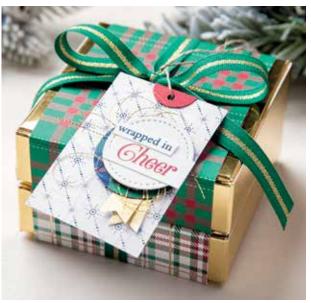

## **WRAPPED IN PLAID** SUITE

### Photopolymer • 153326 **\$113.00 AUD** | \$136.50 NZD

Get a coordinating selection of products with one simple purchase. Suite bundle includes the stamp set and dies bundle at 10% off plus one each of the other items featured in photos below. Add ink, cardstock and adhesive (see annual catalogue) to complete your project.

### WRAPPED IN PLAID 6" X 6" (15.2 X 15.2 CM) SPECIALTY DESIGNER SERIES PAPER

149596 **\$25.00 AUD** | \$30.00 NZD

Classic Christmas plaids with gold foil accents on some designs. 48 sheets: 4 each of 12 double-sided designs. 6" x 6" (15.2 x 15.2 cm). Acid free, lignin free.