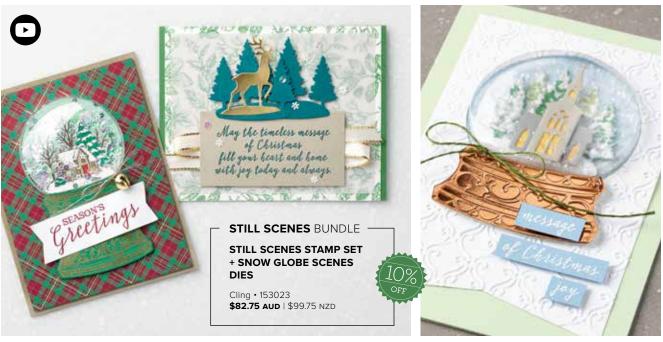

### STILL SCENES BUNDLE

STILL SCENES BUNDI Cling • 153023 \$82.75 AUD | \$99.75 NZD Still Scenes Stamp Set + Snow Globe Scenes Dies

(6.4 mm) deep.

10 domes. 3" x 2-5/8" (7.6 x 6.7 cm). 1/4"

STILL SCENES —

150503 **\$38.00 AUD** | \$46.00 NZD (suggested clear blocks: a, c, d, h) 6 cling stamps © Coordinates with Snow Globe Scenes Dies