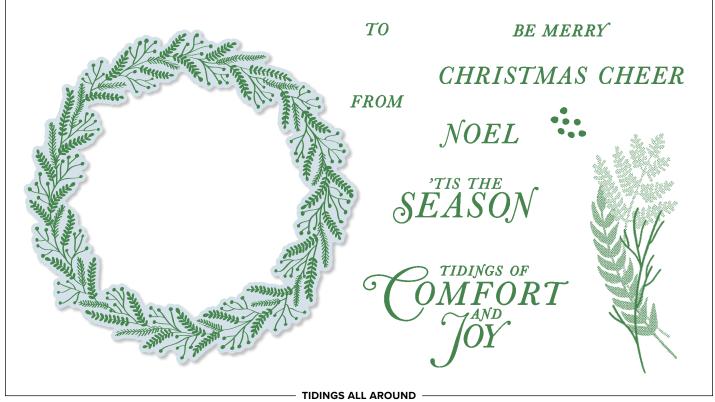

TIDINGS ALL AROUND STAMP SET (P. 9)

**150465 \$30.00 AUD** | \$36.00 NZD 9 photopolymer stamps.

**ALL-AROUND WREATH DIES** 

150641 \$59.00 AUD | \$71.00 NZD 4 dies. Largest die: 3-3/8" (8.6 cm). Use with a die-cutting & embossing machine.

Ocordinates with All-Around Wreath Dies (p. 7)

family & friends are the best part of Christmas

here's a merry Little hello

...and may this christmas be the best ever for you

Christmas Greetings FROM THE GANG