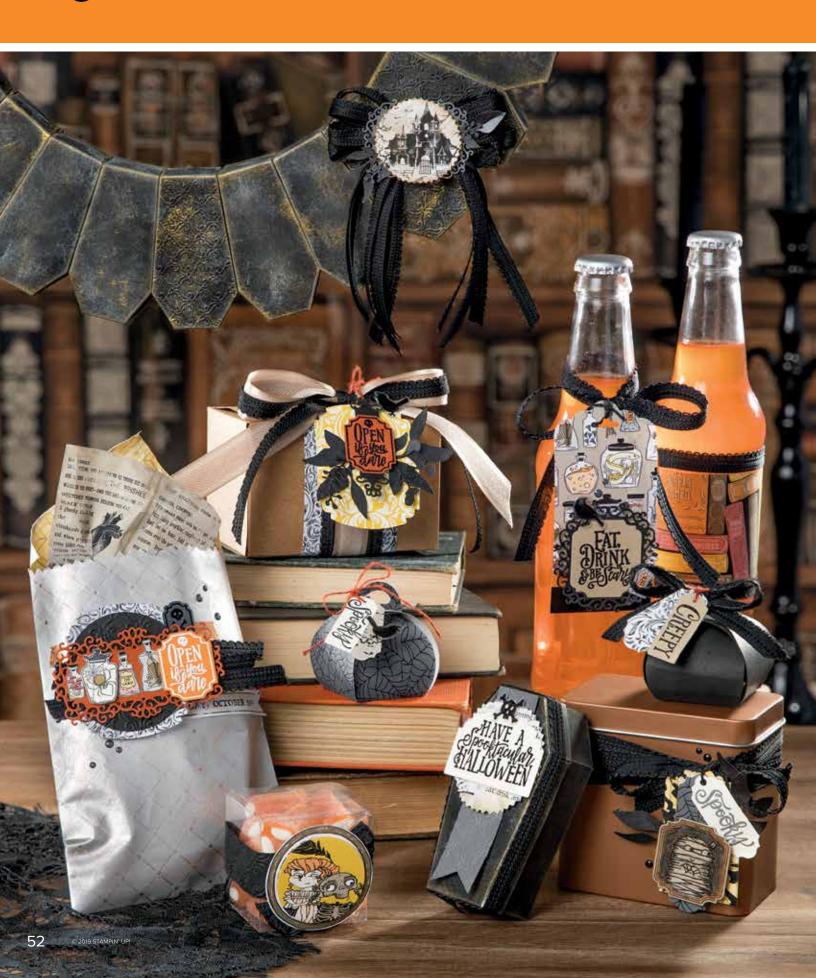

# MONSTER BASH SUITE

### Cling • 153485 **\$156.00 AUD** | \$187.75 NZD

Get a coordinating selection of products with one simple purchase. Suite bundle includes the stamp set and dies bundle at 10% off plus one each of the other items featured in photos below. Add ink, cardstock and adhesive (see annual catalogue) to complete your project.

### MONSTER BASH DESIGNER SERIES PAPER (P. 54)

**150447 \$20.00 AUD** | \$24.25 NZD 12 sheets: 2 each of 6 double-sided designs. 12" x 12" (30.5 x 30.5 cm).

### MONSTER BASH ENAMEL SHAPES

150448 **\$12.25** AUD | \$14.75 NZD Adhesive-backed enamel tombstones, skulls, ravens and dots. 80 pieces total. Largest piece: 3/4" x 1/2" (1.9 x 1.3 cm). Basic Black, Basic Gray

### **COFFIN TREAT BOXES**

150451 \$12.25 AUD | \$14.75 NZD Cardstock coffin boxes with lids, just right for Halloween treat giving. 12 boxes and 12 lids. Finished box size: 2-1/8" x 3-7/8" x 1-1/4" (5.4 x 9.8 x 3.2 cm). Food safe. Black

### MONSTER BASH DESIGNER SERIES PAPER

150447 **\$20.00 AUD** | \$24.25 NZD

A fresh take on favourite Halloween characters and themes. 12 sheets: 2 each of 6 double-sided designs. 12"  $\times$  12" (30.5  $\times$  30.5 cm). Some images can be cut out using the Ornate Frames Dies (p. 53). Acid free, lignin free.