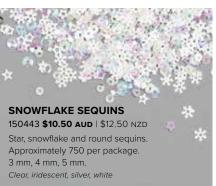

**ICE STAMPIN' GLITTER** 150445 **\$13.00 AUD** | \$15.75 NZD Add glitz to any project with this glitter that looks like snow and ice crystals. 20 g. Adhere with Shimmery Crystal Effects or Fine-Tip Glue Pen (AC p. 183).