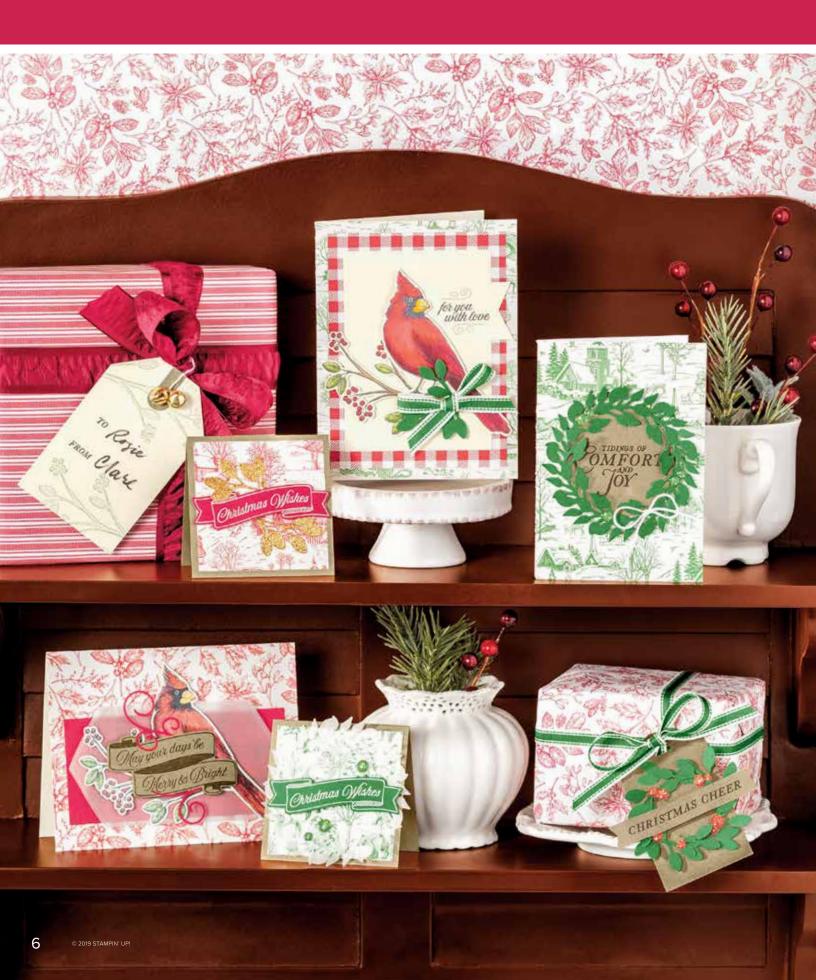

TOILE CHRISTMAS STAMP SET (P. 8)

**150469 \$42.00 AUD** | \$50.00 NZD 8 cling stamps.

**CHRISTMAS CARDINAL DIES** 

**150640 \$57.00 AUD** | \$69.00 NZD 8 dies. Largest die: 3-3/4" x 3-1/8" (9.5 x 7.9 cm). Use with a die-cutting & embossing machine.

Garden Green, Real Red, Very Vanilla

**150469 \$42.00 AUD** | \$50.00 NZD (suggested clear blocks: b, c, e, i) 8 cling stamps

O Coordinates with Christmas Cardinal Dies (p. 7)

**150465 \$30.00 AUD** | \$36.00 NZD (suggested clear blocks: b, f, h) 9 photopolymer stamps