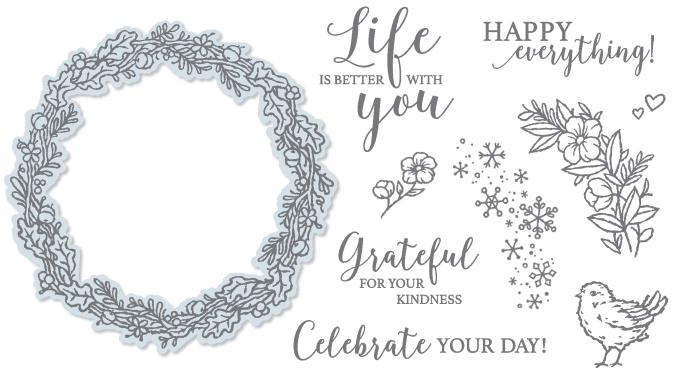

TIDINGS ALL AROUND STAMP SET (P. 9)

**150465 \$30.00 AUD** | \$36.00 NZD 9 photopolymer stamps.

**ALL-AROUND WREATH DIES** 

150641 \$59.00 AUD | \$71.00 NZD 4 dies. Largest die: 3-3/8" (8.6 cm). Use with a die-cutting & embossing machine.

## TIDINGS ALL AROUND BUNDLE

TIDINGS ALL AROUND STAMP SET (P. 9)

ALL-AROUND WREATH DIES

Photopolymer • 152371 **\$80.00 AUD** | \$96.25 NZD

### **SEASONAL WREATHS** -

150522 **\$31.00 AUD** | \$38.00 NZD (suggested clear blocks: a, b, c, f)
10 photopolymer stamps

© Coordinates with All-Around Wreath Dies (p. 7)