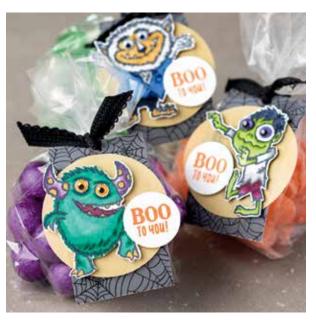

### **COFFIN TREAT BOXES**

150451 \$12.25 AUD | \$14.75 NZD Cardstock coffin boxes with lids, just right for Halloween treat giving. 12 boxes and 12 lids. Finished box size: 2-1/8" x 3-7/8" x 1-1/4" (5.4 x 9.8 x 3.2 cm). Food safe. Black

### MONSTER BASH DESIGNER SERIES PAPER

150447 **\$20.00 AUD** | \$24.25 NZD

A fresh take on favourite Halloween characters and themes. 12 sheets: 2 each of 6 double-sided designs. 12"  $\times$  12" (30.5  $\times$  30.5 cm). Some images can be cut out using the Ornate Frames Dies (p. 53). Acid free, lignin free.

Basic Black, Crushed Curry, Pumpkin Pie, Soft Suede, Terracotta Tile, Whisper White

**150544 \$35.00 AUD** | \$42.00 NZD (suggested clear blocks: b, c, h) 9 cling stamps

O Coordinates with Ornate Frames Dies (p. 53)