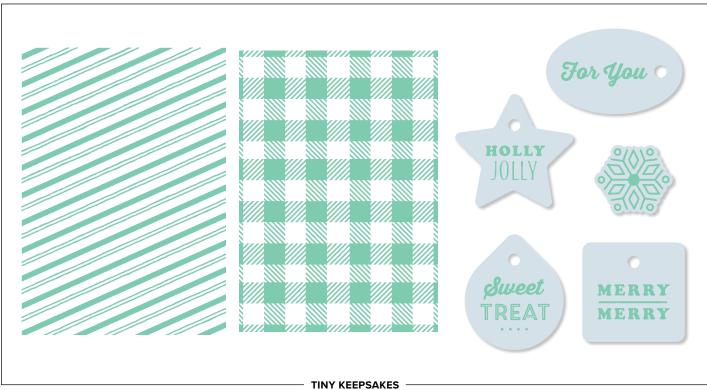

### | TINY KEEPSAKES BUNDLE

Cling • 152390 \$84.50 AUD | \$101.50 NZD Tiny Keepsakes Stamp Set + Mini Curvy Keepsakes Box Dies

PAGE

### TINY KEEPSAKES -

**BUNDLE** 

TINY KEEPSAKES STAMP SET (P. 21)

### MINI CURVY KEEPSAKES BOX DIES

Cling • 152390 **\$84.50 AUD** | \$101.50 NZD