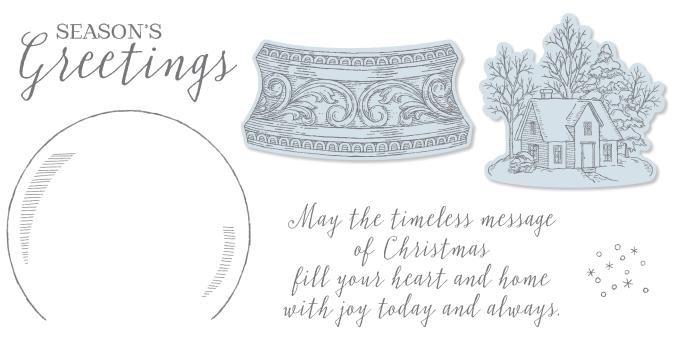

### STILL SCENES BUNDLE

STILL SCENES BUNDI Cling • 153023 \$82.75 AUD | \$99.75 NZD Still Scenes Stamp Set + Snow Globe Scenes Dies

(6.4 mm) deep.

10 domes. 3" x 2-5/8" (7.6 x 6.7 cm). 1/4"

STILL SCENES —

150503 **\$38.00 AUD** | \$46.00 NZD (suggested clear blocks: a, c, d, h) 6 cling stamps © Coordinates with Snow Globe Scenes Dies