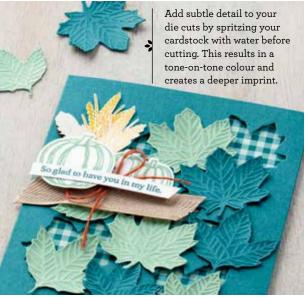

Cajun Craze, Early Espresso, Merry Merlot, Mint Macaron, Pear Pizzazz, Pretty Peacock, Whisper White

150589 **\$30.00** AUD | \$36.00 NZD (suggested clear blocks: b, d, g) 10 photopolymer stamps O Coordinates with Gathered Leaves Dies (p. 47)