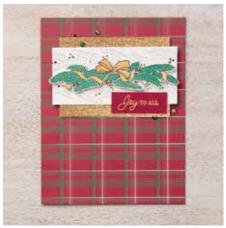

## **WRAPPED IN PLAID** SUITE

### Photopolymer • 153326 **\$113.00 AUD** | \$136.50 NZD

Get a coordinating selection of products with one simple purchase. Suite bundle includes the stamp set and dies bundle at 10% off plus one each of the other items featured in photos below. Add ink, cardstock and adhesive (see annual catalogue) to complete your project.

### PERFECTLY PLAID

**BUNDLE** 

**PERFECTLY PLAID** STAMP SET (P. 14)

**PINE TREE PUNCH** 

Photopolymer • 151143 **\$54.75 AUD** | \$66.50 NZD