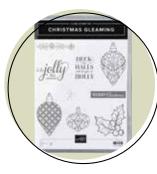

### **CHRISTMAS GLEAMING BUNDLE**

Cling • 153006 \$86.25 AUD | \$104.25 NZD Christmas Gleaming Stamp Set + Gleaming Ornaments Punch Pack

PAGE 34

CHRISTMAS GLEAMING STAMP SET (P. 32) 150464 \$37.00 AUD | \$44.00 NZD 9 cling stamps.

PUNCH PACK
150647 \$59.00 AUD | \$72.00 NZD
Sized to cut out shapes stamped with
the Christmas Gleaming Stamp Set.
2 punches. Largest punched image:

DECK HALLS with boughs of HOLLY

- CHRISTMAS GLEAMING -

**150464 \$37.00 AUD** | \$44.00 NZD (suggested clear blocks: a, b, c, d, g) 9 cling stamps

O Coordinates with Gleaming Ornaments Punch Pack (p. 31)