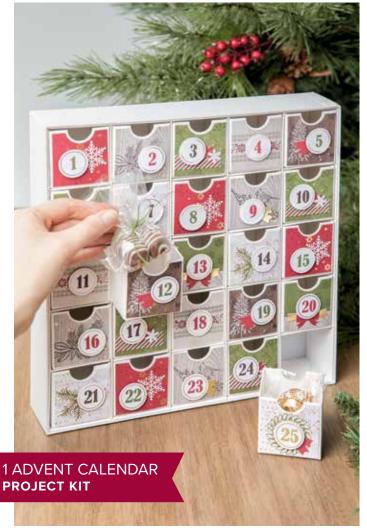

### **○** CHRISTMAS COUNTDOWN PROJECT KIT

150703 **\$52.00 AUD** | \$63.00 NZD

Get ready for Christmas with hand-crafted advent décor. Fill the boxes with small treats and let the countdown begin! Kit includes enough supplies to create 25 mini boxes, plus a sturdy outer box to hold them all. Complete using the Christmas Countdown Stamp Set. Outer box: 11-3/16" x 11-3/16" x 2-3/16" (28.4 x 28.4 x 5.6 cm). Mini box: 2-1/8" x 2-1/8" x 2-1/16" (5.4 x 5.4 x 5.2 cm). Stamp set, ink and adhesive sold separately.

Cherry Cobbler, Early Espresso, gold foil, Mossy Meadow, white

**GATHER!** Have your demonstrator bring the supplies for easy fun! Or make the project yourself with these additional products.

- Christmas Countdown Stamp Set
- Cherry Cobbler, Early Espresso and Mossy Meadow Classic Stampin' Pads (AC p. 162–163)
- SNAIL Adhesive™ (AC p. 183)
- Stampin' Dimensionals™ (AC p. 183)