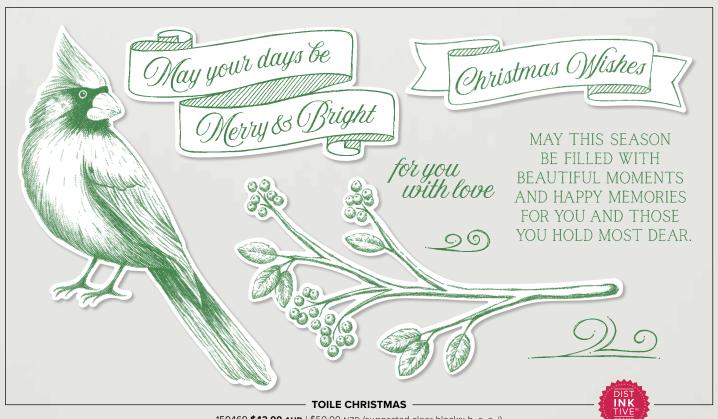

TOILE CHRISTMAS STAMP SET (P. 8)

**150469 \$42.00 AUD** | \$50.00 NZD 8 cling stamps.

**CHRISTMAS CARDINAL DIES** 

**150640 \$57.00 AUD** | \$69.00 NZD 8 dies. Largest die: 3-3/4" x 3-1/8" (9.5 x 7.9 cm). Use with a die-cutting & embossing machine.

Garden Green, Real Red, Very Vanilla

**150469 \$42.00 AUD** | \$50.00 NZD (suggested clear blocks: b, c, e, i) 8 cling stamps

O Coordinates with Christmas Cardinal Dies (p. 7)

**150465 \$30.00 AUD** | \$36.00 NZD (suggested clear blocks: b, f, h) 9 photopolymer stamps