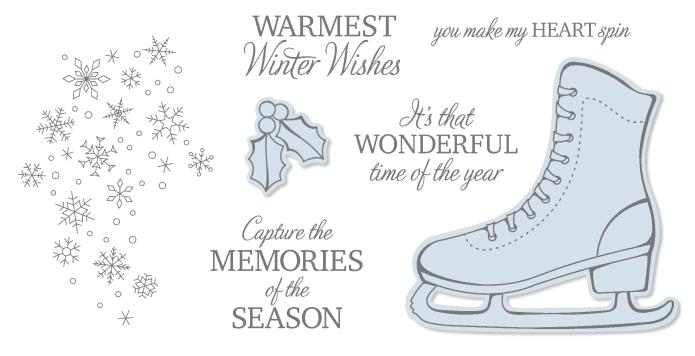

### FREE SKATE -

150537 **\$37.00 AUD** | \$44.00 NZD (suggested clear blocks: b, c, e, g) 7 cling stamps • Coordinates with Detailed Skate Dies

150483 **\$38.00 AUD** | \$46.00 NZD (suggested clear blocks: b, c, d, e) 17 photopolymer stamps • Two-Step