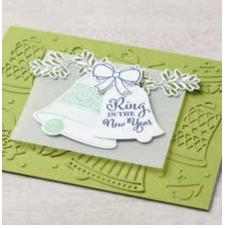

#### **BELLS ARE RINGING**

150476 \$30.00 AUD | \$36.00 NZD (suggested clear blocks: a, b, c, d)
13 photopolymer stamps • Two-Step

© Coordinates with Detailed Bells Dies

### **DETAILED BELLS DIES**

150656 \$44.00 AUD | \$53.00 NZD 11 dies. Largest die: 2"  $\times$  2-3/8" (5.1  $\times$  6 cm). Use with a die-cutting & embossing machine.