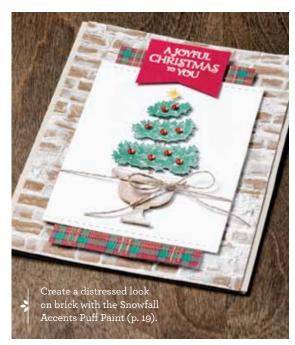

## SNOWFALL ACCENTS PUFF PAINT

150691 \$7.75 AUD | \$9.50 NZD Easily create 3D effects and add texture to cardstock. Apply paint to project, heat set using a Heat Tool (AC p. 181) and paint puffs up. Nontoxic. 1 fl. oz. (29.5 ml). White