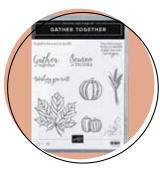

### GATHER TOGETHER STAMP SET (P. 48)

**150589 \$30.00 AUD** | \$36.00 NZD 10 photopolymer stamps.

### **GATHERED LEAVES DIES**

150662 **\$45.00 AUD** | \$55.00 NZD 7 dies. Largest die: 2-3/8" x 2-1/2" (6 x 6.4 cm). Use with a die-cutting & embossing machine.