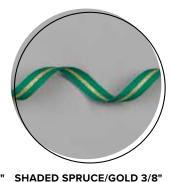

(15.2 X 15.2 CM) SPECIALTY **DESIGNER SERIES PAPER (P. 14)** 149596 **\$25.00 AUD** | \$30.00 NZD 48 sheets: 4 each of 12 double-sided

designs. 6" x 6" (15.2 x 15.2 cm).

(1 CM) STRIPED RIBBON 149597 **\$12.25 AUD** | \$14.75 NZD Shaded Spruce ribbon with gold centre stripe. 10 yards (9.1 m). Gold, Shaded Spruce