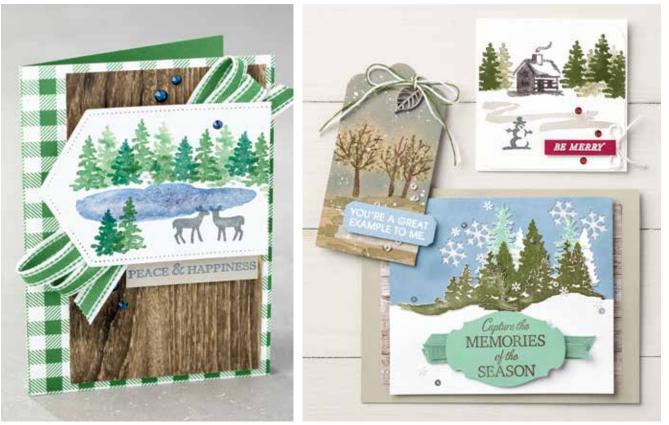

### STILL SCENES BUNDLE

STILL SCENES BUNDI Cling • 153023 \$82.75 AUD | \$99.75 NZD Still Scenes Stamp Set + Snow Globe Scenes Dies

(6.4 mm) deep.

10 domes. 3" x 2-5/8" (7.6 x 6.7 cm). 1/4"

STILL SCENES —

150503 **\$38.00 AUD** | \$46.00 NZD (suggested clear blocks: a, c, d, h) 6 cling stamps © Coordinates with Snow Globe Scenes Dies

### **SNOWMAN SEASON**

**BUNDLE** 

SNOWMAN SEASON STAMP SET (P. 20)

## SNOWMAN BUILDER PUNCH

Photopolymer • 152337 **\$55.75 AUD** | \$68.25 NZD