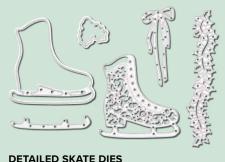

### **DETAILED SKATE DIES**

150660 **\$50.00 AUD** | \$61.00 NZD 6 dies. Largest die: 2-3/4" x 2-3/4" (7 x 7 cm). Use with a die-cutting & embossing machine.

### FREE SKATE -

150537 **\$37.00 AUD** | \$44.00 NZD (suggested clear blocks: b, c, e, g) 7 cling stamps • Coordinates with Detailed Skate Dies

150483 **\$38.00 AUD** | \$46.00 NZD (suggested clear blocks: b, c, d, e) 17 photopolymer stamps • Two-Step