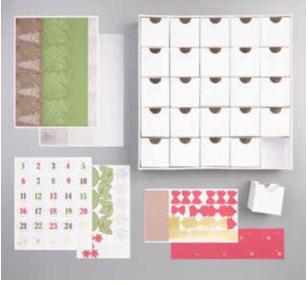

### **○** CHRISTMAS COUNTDOWN PROJECT KIT

150703 **\$52.00 AUD** | \$63.00 NZD

Get ready for Christmas with hand-crafted advent décor. Fill the boxes with small treats and let the countdown begin! Kit includes enough supplies to create 25 mini boxes, plus a sturdy outer box to hold them all. Complete using the Christmas Countdown Stamp Set. Outer box: 11-3/16" x 11-3/16" x 2-3/16" (28.4 x 28.4 x 5.6 cm). Mini box: 2-1/8" x 2-1/8" x 2-1/16" (5.4 x 5.4 x 5.2 cm). Stamp set, ink and adhesive sold separately.

Cherry Cobbler, Early Espresso, gold foil, Mossy Meadow, white

**GATHER!** Have your demonstrator bring the supplies for easy fun! Or make the project yourself with these additional products.

- Christmas Countdown Stamp Set
- Cherry Cobbler, Early Espresso and Mossy Meadow Classic Stampin' Pads (AC p. 162–163)
- SNAIL Adhesive™ (AC p. 183)
- Stampin' Dimensionals™ (AC p. 183)