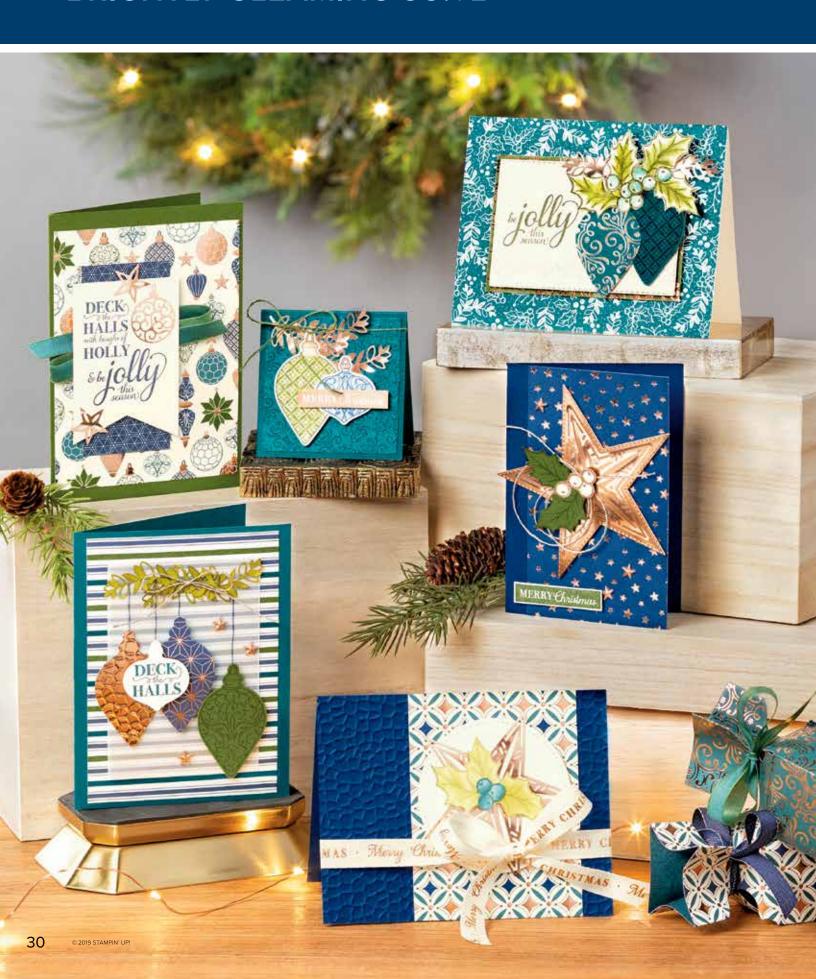

## **BRIGHTLY GLEAMING** SUITE

### Cling • 153467 \$169.25 AUD | \$203.75 NZD

Get a coordinating selection of products with one simple purchase. Suite bundle includes the stamp set and punches bundle at 10% off plus one each of the other items featured in photos below. Add ink, cardstock and adhesive (see annual catalogue) to complete your project.

CHRISTMAS GLEAMING STAMP SET (P. 32) 150464 \$37.00 AUD | \$44.00 NZD 9 cling stamps.

PUNCH PACK
150647 \$59.00 AUD | \$72.00 NZD
Sized to cut out shapes stamped with
the Christmas Gleaming Stamp Set.
2 punches. Largest punched image:

1-3/8" x 2-5/16" (3.5 x 5.9 cm).

HAMMERED METAL
3D EMBOSSING FOLDER
150646 \$16.00 AUD | \$19.00 NZD
4-1/2" x 6-1/8" (11.4 x 15.6 cm).
Use with a die-cutting &
embossing machine.

**SPECIALTY DESIGNER SERIES PAPER (P. 32)**150429 **\$25.00 AUD** | \$30.00 NZD
12 sheets: 2 each of 6 double-sided designs. 12" x 12" (30.5 x 30.5 cm).

MERRY CHE STO S

1/2" (1.3 CM) CLASSIC WEAVE RIBBON

150394 \$14.00 AUD | \$16.75 NZD Very Vanilla woven ribbon with the words "Merry Christmas" printed in copper. 10 yards (91 m). Very Vanilla, copper

STAR DESIGNER ELEMENTS
150430 \$15.75 AUD | \$19.00 NZD
Adhesive-backed, faceted stars.
Copper-coloured metal. 40 pieces.
8 mm

BRIGHTLY GLEAMING FOIL ELEMENTS

150431 \$12.25 AUD | \$14.75 NZD Star, sprig and ornament copper foil accents for embellishing your projects. 50 pieces. Largest piece: 3-1/8" (7.9 cm).

BUNDLE

CHRISTMAS GLEAMING STAMP SET (P. 32)