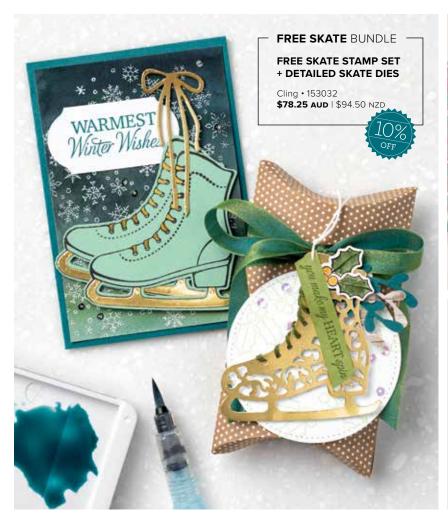

### **DETAILED SKATE DIES**

150660 **\$50.00 AUD** | \$61.00 NZD 6 dies. Largest die: 2-3/4" x 2-3/4" (7 x 7 cm). Use with a die-cutting & embossing machine.

### FREE SKATE -

150537 **\$37.00 AUD** | \$44.00 NZD (suggested clear blocks: b, c, e, g) 7 cling stamps • Coordinates with Detailed Skate Dies

150483 **\$38.00 AUD** | \$46.00 NZD (suggested clear blocks: b, c, d, e) 17 photopolymer stamps • Two-Step

Samples also use the Band Together (AC p. 121), Free Skate (p. 44), Itty Bitty Christmas (p. 16), and Tidings All Around (p. 9) Stamp Sets.