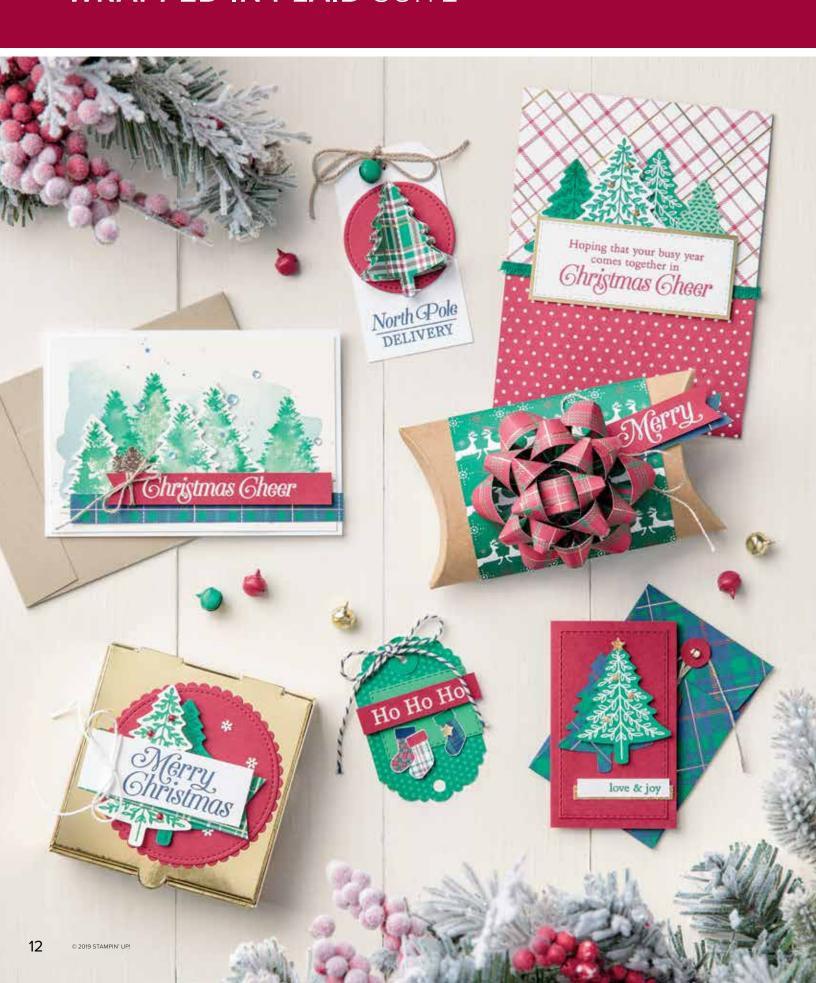

## **WRAPPED IN PLAID** SUITE

### Photopolymer • 153326 **\$113.00 AUD** | \$136.50 NZD

Get a coordinating selection of products with one simple purchase. Suite bundle includes the stamp set and dies bundle at 10% off plus one each of the other items featured in photos below. Add ink, cardstock and adhesive (see annual catalogue) to complete your project.

### PERFECTLY PLAID STAMP SET (P. 14) 149418 \$30.00 AUD | \$36.00 NZD 13 photopolymer stamps.

PINE TREE PUNCH 149521 **\$31.00 AUD** | \$38.00 NZD Punched image: 1-5/8" x 2"  $(4.1 \times 5.1 \text{ cm}).$ 

(15.2 X 15.2 CM) SPECIALTY **DESIGNER SERIES PAPER (P. 14)** 149596 **\$25.00 AUD** | \$30.00 NZD 48 sheets: 4 each of 12 double-sided

designs. 6" x 6" (15.2 x 15.2 cm).

(1 CM) STRIPED RIBBON 149597 **\$12.25 AUD** | \$14.75 NZD Shaded Spruce ribbon with gold centre stripe. 10 yards (9.1 m). Gold, Shaded Spruce

JINGLE BELLS 149598 **\$8.75 AUD** | \$10.50 NZD Jingle bells with ring on top for easy tying. 24 pieces: 8 each of 3 colours. 3/8" (1 cm). Cherry Cobbler, gold, Shaded Spruce

**GOLD MINI PIZZA BOXES** 152068 **\$12.25** AUD | \$14.75 NZD Shiny mini boxes just the right size for a cookie or 3"  $\times$  3" (7.6  $\times$  7.6 cm) note cards. 8 boxes. Folded box size: 3-1/2" x 3-1/2" x 1" (8.9 x 8.9 x 2.5 cm). Food safe.