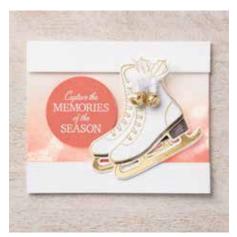

### **DETAILED SKATE DIES**

150660 **\$50.00 AUD** | \$61.00 NZD 6 dies. Largest die: 2-3/4" x 2-3/4" (7 x 7 cm). Use with a die-cutting & embossing machine.

### FREE SKATE -

150537 **\$37.00 AUD** | \$44.00 NZD (suggested clear blocks: b, c, e, g) 7 cling stamps • Coordinates with Detailed Skate Dies

150483 **\$38.00 AUD** | \$46.00 NZD (suggested clear blocks: b, c, d, e) 17 photopolymer stamps • Two-Step