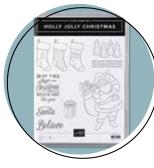

### **HOLLY JOLLY CHRISTMAS BUNDLE**

25 Cling • 153009 \$85.50 Aud | \$103.50 NZD Holly Jolly Christmas Stamp Set + Jolly Season Dies

PAGE **27** 

### HOLLY JOLLY CHRISTMAS STAMP SET (P. 26)

**150471 \$38.00 AUD** | \$46.00 NZD 8 cling stamps.

### JOLLY SEASON DIES

150648 **\$57.00 AUD** | \$69.00 NZD 7 dies. Largest die: 2-1/4" x 3-1/4" (5.7 x 8.3 cm). Use with a die-cutting & embossing machine.

## CHERRY COBBLER 3/8" (1 CM) DIAGONAL STRIPE RIBBON

150439 **\$13.00 AUD** | \$15.75 NZD Candy cane stripes on woven ribbon. 10 yards (9.1 m). Cherry Cobbler, Very Vanilla

HOLLY JOLLY CHRISTMAS STAMP SET (P. 26)

JOLLY SEASON DIES

Cling • 153009 **\$85.50 AUD** | \$103.50 NZD