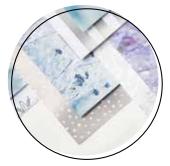

**DESIGNER SERIES PAPER (P. 42) 150444 \$25.00 AUD** | \$30.00 NZD 48 sheets: 4 each of 12 double-sided designs.  $6" \times 6"$  (15.2 x 15.2 cm).

**○** FEELS LIKE FROST 6" X 6"

(15.2 X 15.2 CM) SPECIALTY

### FEELS LIKE FROST 6" X 6" (15.2 X 15.2 CM) SPECIALTY DESIGNER SERIES PAPER

150444 **\$25.00 AUD** | \$30.00 NZD

Photographic imagery on one side; hand-drawn designs with silver foil on the other side. 48 sheets: 4 each of 12 double-sided designs.  $6" \times 6" (15.2 \times 15.2 \text{ cm})$ . Acid free, lignin free.

Balmy Blue, Blushing Bride, Highland Heather, Night of Navy, Pretty Peacock, Purple Posy, Rococo Rose, Seaside Spray, Smoky Slate, Whisper White