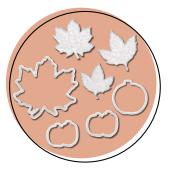

### **GATHERED LEAVES DIES**

150662 **\$45.00 AUD** | \$55.00 NZD 7 dies. Largest die: 2-3/8" x 2-1/2" (6 x 6.4 cm). Use with a die-cutting & embossing machine.