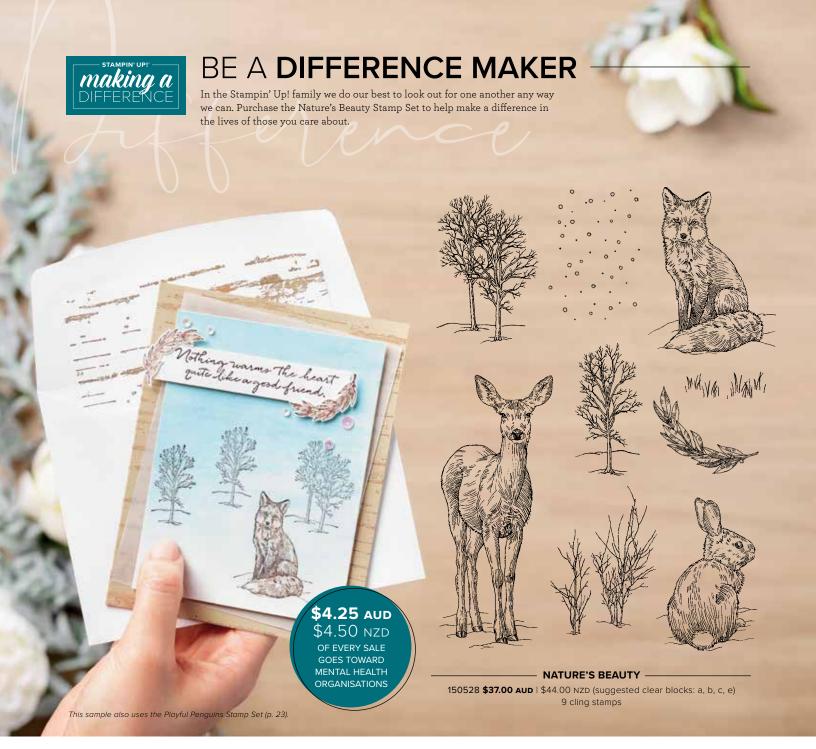

PAGE | SO MANY STARS BUNDLE 10 | Photopolymer • 153016 \$99.75 AUD | \$121.50 NZD So Many Stars Stamp Set + Stitched Stars Dies

PERFECTLY PLAID BUNDLE
Photopolymer • 151143
\$54.75 AUD | \$66.50 NZD
Perfectly Plaid Stamp Set +
Pine Tree Punch

### **SEASONAL WREATHS** -

150522 **\$31.00 AUD** | \$38.00 NZD (suggested clear blocks: a, b, c, f)
10 photopolymer stamps

© Coordinates with All-Around Wreath Dies (p. 7)

TIDINGS ALL AROUND STAMP SET (P. 9)

**150465 \$30.00 AUD** | \$36.00 NZD 9 photopolymer stamps.

**ALL-AROUND WREATH DIES** 

150641 \$59.00 AUD | \$71.00 NZD 4 dies. Largest die: 3-3/8" (8.6 cm). Use with a die-cutting & embossing machine.

## TIDINGS ALL AROUND BUNDLE

TIDINGS ALL AROUND STAMP SET (P. 9)

ALL-AROUND WREATH DIES

Photopolymer • 152371 **\$80.00 AUD** | \$96.25 NZD