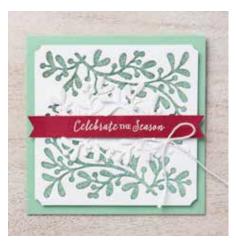

Ocordinates with All-Around Wreath Dies (p. 7)

family & friends are the best part of Christmas

here's a merry Little hello

...and may this christmas be the best ever for you

Christmas Greetings FROM THE GANG

- CHRISTMAS CROWD -

150497 **\$35.00 AUD** | \$42.00 NZD (suggested clear blocks: b, d, f, g) 6 cling stamps

SO MANY STARS