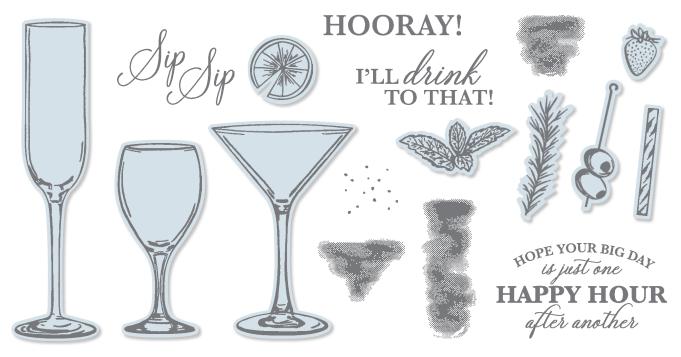

### SIP SIP HOORAY

150526 **\$31.00** AUD | \$38.00 NZD (suggested clear blocks: a, b, c, d, g, h) 17 photopolymer stamps • Two-Step O Coordinates with Sip & Celebrate Dies

TO YOU & YOURS!

A MERRY **CHRISTMAS** 

CHRISTMA

Congratulations!

-TO THE NEW YEAR!-

→ TO THE BRIDE & GROOM! -

# CHEERS

aise Your E

### CHEERS TO THAT

150557 **\$33.00 AUD** | \$40.00 NZD (suggested clear blocks: a, b, g, h) 8 cling stamps Coordinates with Cheers Dies

### **CHEERS DIES**

150669 **\$26.00 AUD** | \$32.00 NZD 3 dies. Largest die: 3-7/8" x 1-1/2" (9.8 x 3.8 cm). Use with a diecutting & embossing machine.

#### **HOLIDAY RHINESTONE BASIC JEWELS**

150457 **\$10.50** AUD | \$12.50 NZD Bright adhesive-backed rhinestones. 140 pieces: 3 mm (20 each of 5 colours), 4 mm (4 each of 5 colours), and 5 mm (4 each of 5 colours). Cherry Cobbler, Coastal Cabana, Night of Navy, Pumpkin Pie, Shaded Spruce

150668 **\$52.00 AUD** | \$63.00 NZD 10 dies. Largest die: 3-3/8" x 7/8" (8.6 x 2.2 cm). Use with a die-cutting & embossing machine.

### **SEASONAL WREATHS** -

150522 **\$31.00 AUD** | \$38.00 NZD (suggested clear blocks: a, b, c, f)
10 photopolymer stamps

© Coordinates with All-Around Wreath Dies (p. 7)