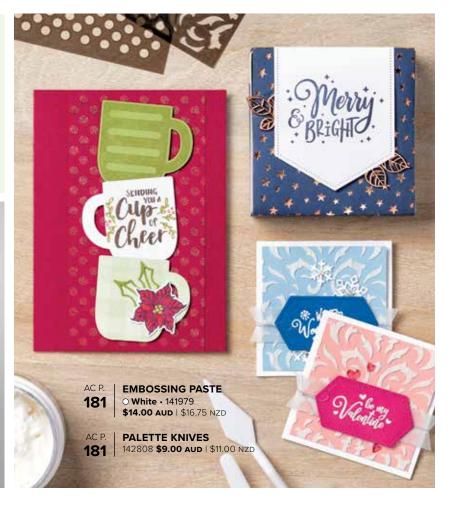

### **CHRISTMAS LAYERS DIES**

150654 **\$50.00 AUD** | \$61.00 NZD 7 dies. Largest die: 3-1/2" x 2-3/4" (8.9  $\times$  7 cm). Use with a die-cutting & embossing machine.

Add shine to your stamped images with this metallic pigment ink. Refills available; 0.5 fl. oz. (15 ml). Acid free.

- Celestial Copper Ink Pad 150707 \$19.25 AUD | \$23.00 NZD
- O Celestial Copper Ink Refill 150708 \$15.75 AUD | \$19.00 NZD
- O Golden Glitz Ink Pad• 150711 \$19.25 AUD | \$23.00 NZD
- O Golden Glitz Ink Refill 150712 \$15.75 AUD | \$19.00 NZD
- O Silvery Shimmer Ink Pad 150709 \$19.25 AUD | \$23.00 NZD O Silvery Shimmer Ink Refill • 150710 \$15.75 AUD | \$19.00 NZD