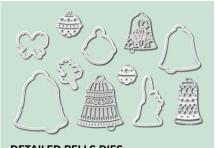

### **DETAILED BELLS DIES**

150656 \$44.00 AUD | \$53.00 NZD 11 dies. Largest die: 2"  $\times$  2-3/8" (5.1  $\times$  6 cm). Use with a die-cutting & embossing machine.