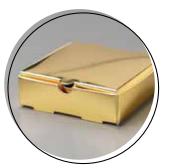

JINGLE BELLS 149598 **\$8.75 AUD** | \$10.50 NZD Jingle bells with ring on top for easy tying. 24 pieces: 8 each of 3 colours. 3/8" (1 cm). Cherry Cobbler, gold, Shaded Spruce

**GOLD MINI PIZZA BOXES** 152068 **\$12.25** AUD | \$14.75 NZD Shiny mini boxes just the right size for a cookie or 3"  $\times$  3" (7.6  $\times$  7.6 cm) note cards. 8 boxes. Folded box size: 3-1/2" x 3-1/2" x 1" (8.9 x 8.9 x 2.5 cm). Food safe.