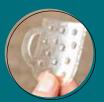

# MERCURY GLASS DESIGNER ACETATE 150441 \$20.00 AUD | \$24.25 NZD Acetate sheets with a faux mercury glass finish. 4 sheets: 2 each of 2 designs. 12" x 12" (30.5 x 30.5 cm).

Place your paper on the Stampin' Pierce Mat (AC p. 183). Ink your image and use firm pressure to stamp it.

Clean the stamp and peel it off the block.

Turn the stamp over and place it back on the block. Now you're ready to stamp the reverse image.

WISHING YOU A CHRISTMAS FILLED WITH LOVE & HAPPINESS

SENDING

Stamps are reversible. Ink and stamp either side.

### **CUP OF CHRISTMAS**

150491 **\$40.00** AUD | \$48.00 NZD (suggested clear blocks: a, b, d)
15 photopolymer stamps

© Coordinates with Cup of Cheer Dies

REVERSIBLES™