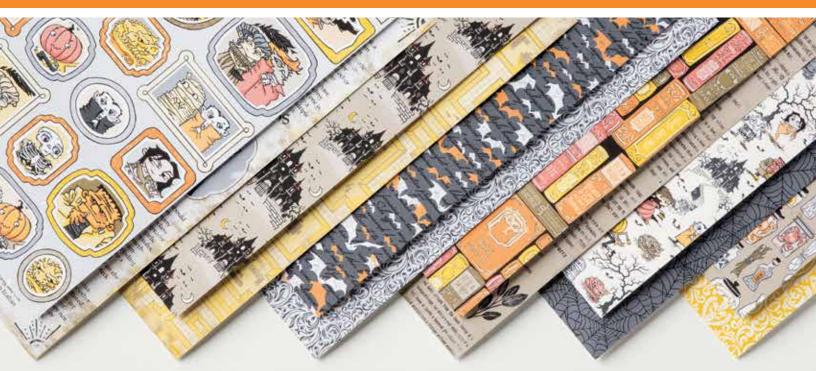

### MONSTER BASH DESIGNER SERIES PAPER (P. 54)

**150447 \$20.00 AUD** | \$24.25 NZD 12 sheets: 2 each of 6 double-sided designs. 12" x 12" (30.5 x 30.5 cm).

### MONSTER BASH DESIGNER SERIES PAPER

150447 **\$20.00 AUD** | \$24.25 NZD

A fresh take on favourite Halloween characters and themes. 12 sheets: 2 each of 6 double-sided designs. 12"  $\times$  12" (30.5  $\times$  30.5 cm). Some images can be cut out using the Ornate Frames Dies (p. 53). Acid free, lignin free.