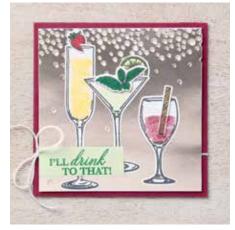

PAGE | **59** 

SIP SIP HOORAY BUNDLE
Photopolymer • 153045
\$74.50 AUD | \$90.75 NZD
Sip Sip Hooray Stamp Set +
Sip & Celebrate Dies

### SIP SIP HOORAY

150526 **\$31.00** AUD | \$38.00 NZD (suggested clear blocks: a, b, c, d, g, h) 17 photopolymer stamps • Two-Step O Coordinates with Sip & Celebrate Dies

TO YOU & YOURS!

A MERRY **CHRISTMAS** 