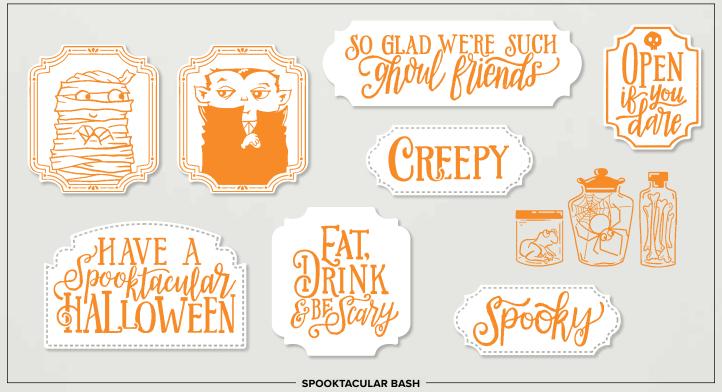

### SPOOKTACULAR BASH STAMP SET (P. 54)

**150544 \$35.00 AUD** | \$42.00 NZD 9 cling stamps.

Basic Black, Crushed Curry, Pumpkin Pie, Soft Suede, Terracotta Tile, Whisper White

**150544 \$35.00 AUD** | \$42.00 NZD (suggested clear blocks: b, c, h) 9 cling stamps

O Coordinates with Ornate Frames Dies (p. 53)