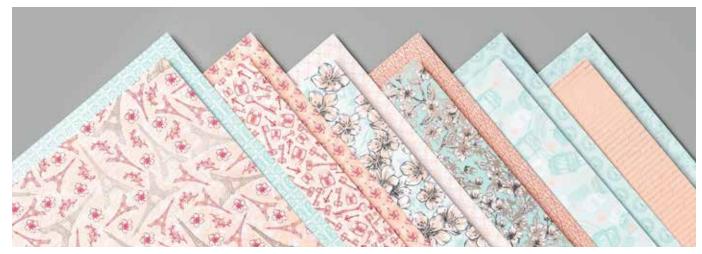

#### **O PARISIAN BLOSSOMS SPECIALTY DESIGNER SERIES PAPER**

151192 **\$25.00 AUD** | \$30.00 NZD

Soft, elegant patterns have champagne foil accents on some designs. 12 sheets: 2 each of 6 double-sided designs\*.

12" x 12" (30.5 x 30.5 cm). Acid free, lignin free.

Basic Black, champagne, Cherry Cobbler, Petal Pink, Pool Party, Whisper White