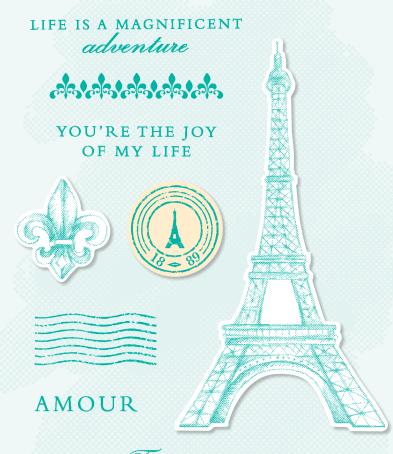

#### PARISIAN BEAUTY

**151466 \$37.00 AUD** | **\$44.00 NZD** (suggested clear blocks: b, e, g) 10 cling stamps

O Coordinates with 1" (2.5 cm) Circle Punch (AC p. 187) O Coordinates with Parisian Dies

\* Dies include French words: Amour and merci.