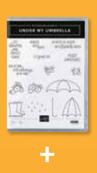

#### UNDER MY UMBRELLA

BUNDLE • P. 42

Photopolymer • 153786

**\$53.00 AUD** | \$64.75 NZD

Under My Umbrella Stamp Set + Umbrella Builder Punch

## Under My Umbrella Bundle

10% OFF

UNDER MY UMBRELLA STAMP SET + UMBRELLA BUILDER PUNCH

Photopolymer • 153786 **\$53.00 AUD** | \$64.75 NZD

**UMBRELLA BUILDER PUNCH** 151293 **\$31.00 AUD** | \$38.00 NZD Largest punched image: 2-3/8" x 3/4" (6 x 1.9 cm).

#### **UNDER MY UMBRELLA**

151518 **\$28.00 AUD** I \$34.00 NZD (suggested clear blocks: a, b, c) 15 photopolymer stamps

O Coordinates with Umbrella Builder Punch