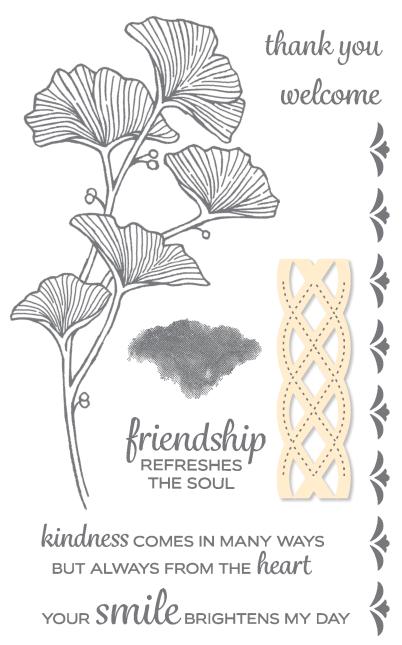

#### BEAUTIFULLY BRAIDED

**151637 \$30.00 AUD** | **\$36.00 NZD** (suggested clear blocks: b, d, f, h) 9 photopolymer stamps

O Coordinates with Braided Border Punch