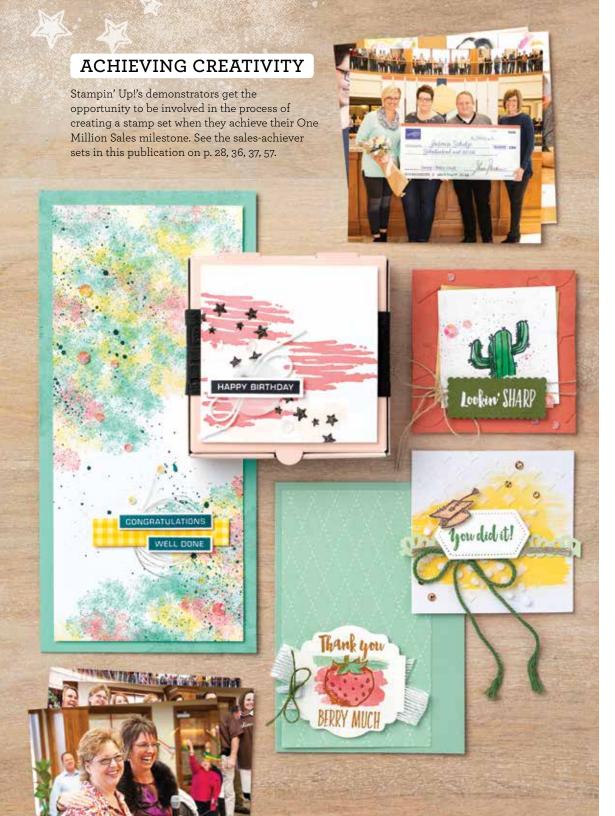

Lean't have to stop once

Creativity doesn't have to stop once you've completed your Stampin' Up! kits. The samples shown here each use kit stamp sets in ways you may not have expected. See what more you can create with the incredible stamp sets originally designed for kits.

Show off on social media! Post a picture of your creation and add **#stampinupkits** in the description to share what you've made.

#### BOTANICAL PRINTS STAMP SET • P. 61

151301 **\$122.00 AUD** | \$147.00 NZD Included in the Botanical Prints Product Medley

#### LOOKING UP STAMP SET • AC P. 202

149651 **\$47.00 AUD** | \$57.00 NZD Included in the Looking Up Card Kit

#### LOTS OF HAPPY STAMP SET • AC P. 202

146388 **\$61.00** AUD | \$74.00 NZD Included in the Lots of Happy Card Kit

#### SERIOUSLY THE BEST STAMP SET • P. 60

151712 **\$33.00 AUD** | \$40.00 NZD Coordinates with the Seriously the Best Project Kit

THREE CHEERS FOR YOU STAMP SET • P. 59

151304 **\$47.00** AUD | \$57.00 NZD Included with the Three Cheers for You Card Kit

FOR THE LOVE OF FELT STAMP SET • AC P. 201

149507 **\$35.00 AUD** | \$42.00 NZD Coordinates with the For the Love of Felt Project Kit

Try using individual suite products to create a new vibe or innovative style for your project. Take fun and beautiful products to all new places when you think outside the box and try different design ideas.