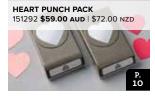

# HEART PUNCH PACK 151292 \$59.00 AUD | \$72.00 NZD Cut out images stamped with the Heartfelt Stamp Set. 2 punches. Use punched images separately or layer for beautiful coordination. Largest punched image: 2-3/16" x 2-1/8" (5.6 x 5.4 cm).