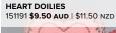

#### **HEART DOILIES**

151191 **\$9.50 AUD** | **\$11.50 NZD** 

Heart-shaped paper doilies sized to fit Heart Foil Tins or card fronts. Colour on front: white on back. 40 doilies: 20 each of 2 colours. 2-3/4" x 2-3/8" (7 x 6 cm). Acid free, lignin free, food safe. Flirty Flamingo, Real Red, white