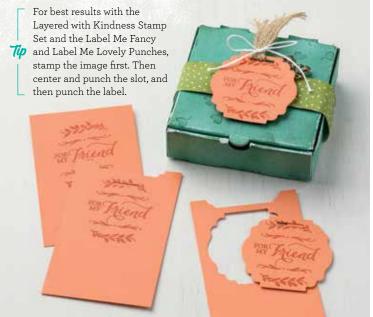

#### LAYERED WITH KINDNESS

**151655 \$31.00 AUD** | \$38.00 NZD (suggested clear blocks: a, c, d) 8 cling stamps

O Coordinates with Label Me Fancy Punch, Label Me Lovely Punch

**LABEL ME LOVELY PUNCH** 151296 **\$31.00 AUD** | \$38.00 NZD Punched image: 2-1/16" (5.2 cm).

**LABEL ME FANCY PUNCH**151297 **\$31.00** AUD | \$38.00 NZD
Punched label image: 1-15/16" x 1-1/8" (4.9 x 2.9 cm).
Round hole: 3 mm. Slot: 1/16" x 5/8" (0.2 x 1.6 cm).