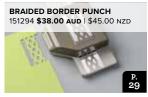

Then use the Stamparatus (AC p. 184) to help stamp the image on your punched piece.

BRAIDED BORDER PUNCH
151294 \$38.00 AUD | \$45.00 NZD
Punch, align and repeat to create a custom-size
border. Punched image: 1-1/4" x 2-1/16" (3.2 x 5.2 cm).