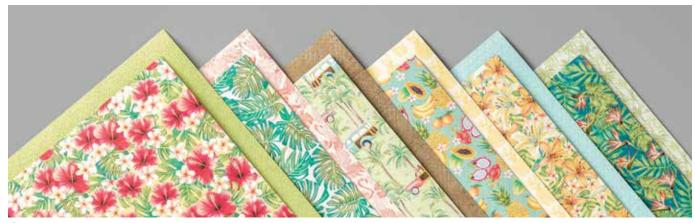

#### **TROPICAL OASIS DESIGNER SERIES PAPER**

151252 **\$20.00 AUD** | \$24.25 NZD

Add a pop of paradise to your crafting with lush foliage and tropical images. 12 sheets: 2 each of 6 double-sided designs\*. 12" x 12" (30.5 x 30.5 cm). Acid free, lignin free.

Daffodil Delight, Early Espresso, Grapefruit Grove, Mango Melody, Mint Macaron, Old Olive, Pear Pizzazz, Pool Party, Pretty Peacock, Real Red, Soft Sea Foam, Soft Suede, So Saffron, Whisper White