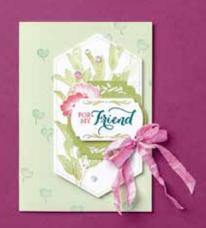

#### FROM MY HEART

Create Valentine's Day cards, packaging, treat bags and more with fun, playful products

FROM MY HEART SUITE BUNDLE Photopolymer • 153931 \$153.75 AUD | \$185.75 NZD

Get a coordinating selection of products with one simple purchase. Suite bundle includes one each of the items shown on this page. Add ink, cardstock and adhesive (see annual catalogue) to complete your project.

#### FROM MY HEART SPECIALTY DESIGNER SERIES PAPER

151189 \$25.00 AUD | \$30.00 NZD

Playful patterns have red and pink foil accents on some designs. Some images can be cut out using the Heart Punch Pack (p. 10). 12 sheets: 2 each of 6 double-sided designs\*. 12" x 12" (30.5 x 30.5 cm). Acid free, lignin free. Flirty Flamingo, Real Red, Whisper White