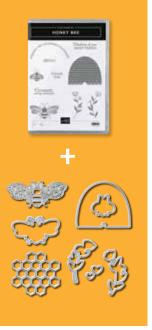

#### **HONEY BEE**

151527 **\$35.00 AUD** | \$42.00 NZD (suggested clear blocks: a, b, c, d) 10 cling stamps

O Coordinates with Detailed Bee Dies

HONEY BEE STAMP SET + DETAILED BEE DIES

**DETAILED BEE DIES** 151526 **\$45.00 AUD** | \$55.00 NZD 8 dies. Largest die: 2-7/8" x 2" (7.3 x 5.1 cm). Use with a die-cutting & embossing machine.