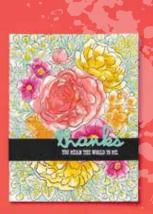

#### PAINTED POPPIES

151599 **\$40.00 AUD** | **\$48.00 NZD** (suggested clear blocks: c, d, e) 9 cling stamps

O Coordinates with Painted Labels Dies