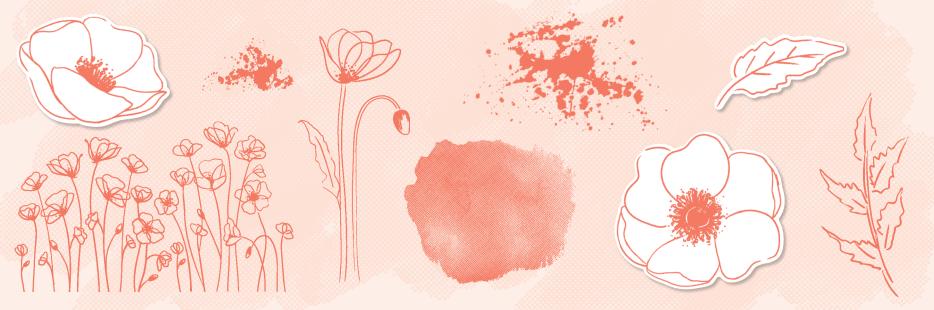

#### PEACEFUL POPPIES

SUITE

Beautiful line-art images accented by watercolour effects, all inspired by a field of poppies

**PEACEFUL POPPIES SUITE BUNDLE** Cling • 153938 \$238.00 AUD | \$288.00 NZD

Get a coordinating selection of products with one simple purchase. Suite bundle includes one each of the items shown on this page. Add ink, cardstock and adhesive (see annual catalogue) to complete your project.

#### PEACEFUL POPPIES ELEMENTS

151327 **\$11.25 AUD** | \$13.75 NZD

Add artistic touches with these die-cut printed accents. perfect for watercolouring with your choice of colouring tools (AC p. 179-180). 8 sheets total: 2 sheets printed black elements: 2 sheets printed thick cardstock: 2 sheets printed vellum; 2 sheets watercolour paper. Basic Black, Old Olive, Poppy Parade