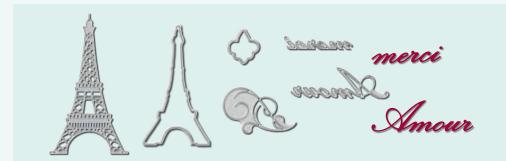

#### **PARISIAN DIES\***

151463 **\$47.00 AUD** | \$57.00 NZD

6 dies. Largest die: 2-3/4" x 5" (7 x 12.7 cm). Use with a die-cutting & embossing machine.

Follow your heart; it will take you to incredible places.

#### PARISIAN BEAUTY

**151466 \$37.00 AUD** | **\$44.00 NZD** (suggested clear blocks: b, e, g) 10 cling stamps

O Coordinates with 1" (2.5 cm) Circle Punch (AC p. 187) O Coordinates with Parisian Dies

\* Dies include French words: Amour and merci.