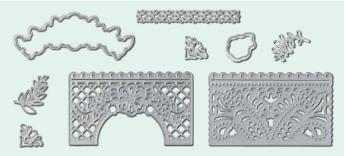

# Grace's Garden Bundle

GRACE'S GARDEN STAMP SET + GARDEN GATEWAY DIES

Photopolymer • 153789 **\$82.75 AUD** | \$100.75 NZD

**GARDEN GATEWAY DIES** 151512 **\$61.00 AUD** | \$74.00 NZD 19 dies. Largest die: 2-1/2" x 3-7/8" (6.4 x 9.8 cm). Use with a die-cutting & embossing machine.