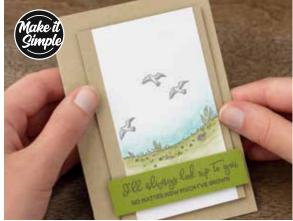

#### BY THE DOCK

151622 **\$38.00 AUD** | **\$46.00 NZD** (suggested clear blocks: a, b, c, d, e, h) 12 cling stamps

O Coordinates with Dockside Dies

# By the Dock Bundle

10% o<sub>FF</sub>

BY THE DOCK STAMP SET + DOCKSIDE DIES
Cling • 153817 \$73.75 AUD | \$89.00 NZD

**DOCKSIDE DIES**151618 **\$44.00 AUD** | \$53.00 NZD
11 dies. Largest die: 3-1/2" x 2-1/4" (8.9 x 5.7 cm).
Use with a die-cutting & embossing machine.

#### OUTDOOR BARBECUE -

**151553 \$33.00 AUD** | \$40.00 NZD (suggested clear blocks: b, d, g) 12 cling stamps

Hope your day is full of adventure!