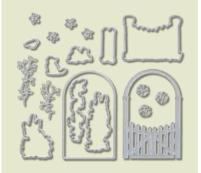

# Grace's Garden Bundle

GRACE'S GARDEN STAMP SET + GARDEN GATEWAY DIES

Photopolymer • 153789 **\$82.75 AUD** | \$100.75 NZD

**GARDEN GATEWAY DIES** 151512 **\$61.00 AUD** | \$74.00 NZD 19 dies. Largest die: 2-1/2" x 3-7/8" (6.4 x 9.8 cm). Use with a die-cutting & embossing machine.

#### **GRACE'S GARDEN**

**151513 \$31.00 AUD** | \$38.00 NZD (suggested clear blocks: a, b, c, d) 12 photopolymer stamps O Coordinates with Garden Gateway Dies