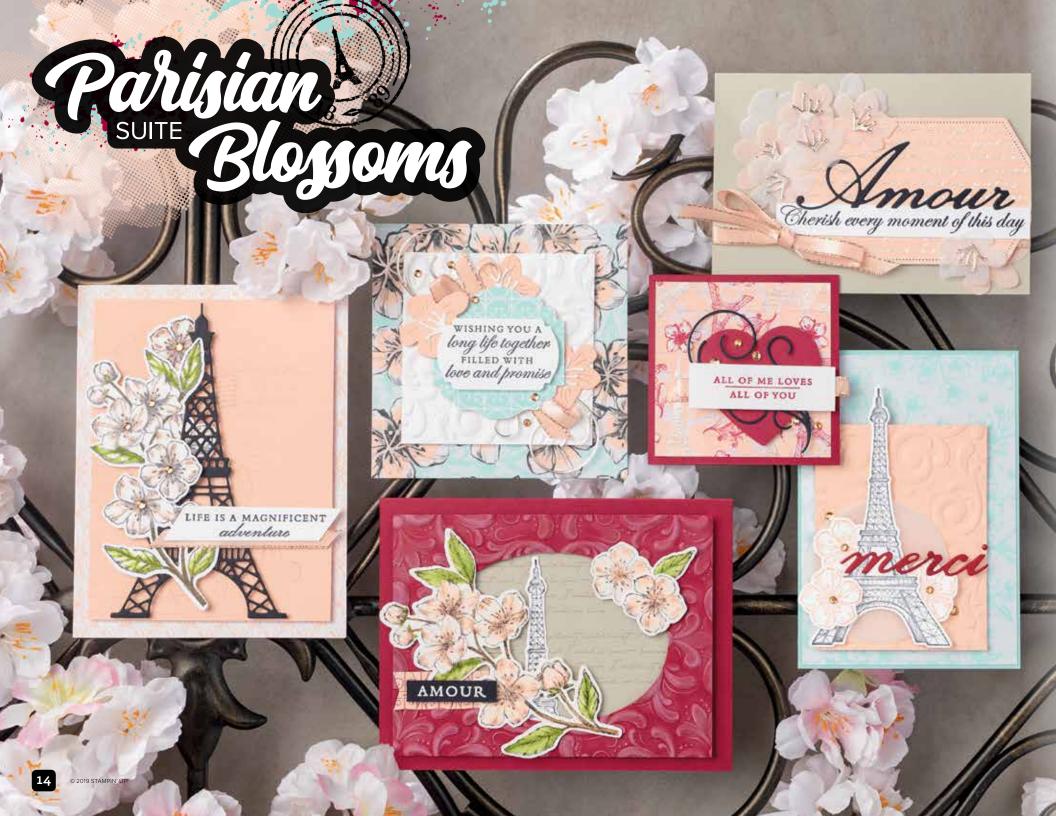

#### PARISIAN BLOSSOMS

#### **SUITE**

Elegant motifs mixed with lovely touches of foil evoke images of Paris in the spring

#### **PARISIAN BLOSSOMS SUITE BUNDLE** Cling • 153934

\$232.75 AUD | \$279.50 NZD

Get a coordinating selection of products with one simple purchase. Suite bundle includes one each of the items shown on this page. Add ink, cardstock and adhesive (see annual catalogue) to complete your project.

This special suite includes two bundles so you can enjoy more creative options!

CHERRY COBBLER

PETAL PINK

POOL PARTY

#### **O PARISIAN BLOSSOMS SPECIALTY DESIGNER SERIES PAPER**

151192 **\$25.00 AUD** | \$30.00 NZD

Soft, elegant patterns have champagne foil accents on some designs. 12 sheets: 2 each of 6 double-sided designs\*.

12" x 12" (30.5 x 30.5 cm). Acid free, lignin free.

Basic Black, champagne, Cherry Cobbler, Petal Pink, Pool Party, Whisper White