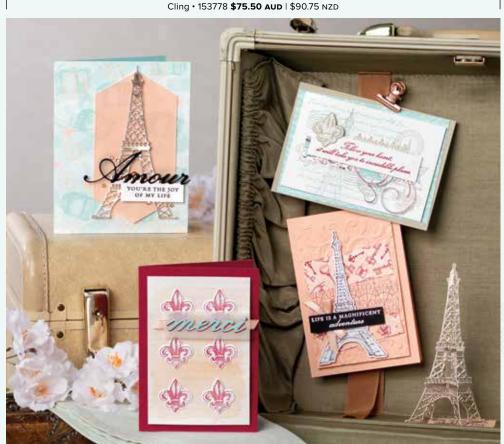

#### PARISIAN BEAUTY BUNDLE

Clina • 153778 \$75.50 AUD | \$90.75 NZD Coordinate and save! Buy the stamp set and dies bundle (p. 17) and save 10%.

Dies include French words: Amour and merci.

**PARISIAN FLOURISH** 3D EMBOSSING FOLDER

# Parisian Beauty Bundle

PARISIAN BEAUTY STAMP SET + PARISIAN DIES\*

#### **PARISIAN DIES\***

151463 **\$47.00 AUD** | \$57.00 NZD

6 dies. Largest die: 2-3/4" x 5" (7 x 12.7 cm). Use with a die-cutting & embossing machine.

Follow your heart; it will take you to incredible places.

#### PARISIAN BEAUTY

**151466 \$37.00 AUD** | **\$44.00 NZD** (suggested clear blocks: b, e, g) 10 cling stamps

O Coordinates with 1" (2.5 cm) Circle Punch (AC p. 187) O Coordinates with Parisian Dies

\* Dies include French words: Amour and merci.