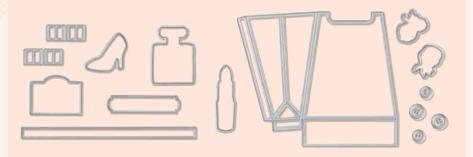

#### **ALL DRESSED UP DIES**

151665 **\$61.00 AUD** | \$74.00 NZD

15 dies. Largest die: 5-1/2" x 5" (14 x 12.7 cm). Use with a die-cutting & embossing machine.

151674 \$30.00 AUD | \$36.00 NZD

(suggested clear blocks: a, b, d, h) 19 photopolymer stamps Inspired by Million Sales Achiever Dawn Olchefske