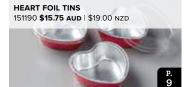

#### **HEART FOIL TINS**

151190 **\$15.75 AUD** | \$19.00 NZD

Heart-shaped baking tins for treats. Can be lined or topped with coordinating Heart Doilies. 10 red/silver tins and 10 clear, high-dome lids. Tin: 3-1/2" x 3-5/16" x 1-3/16" (8.9 x 8.4 x 3 cm). Food safe.