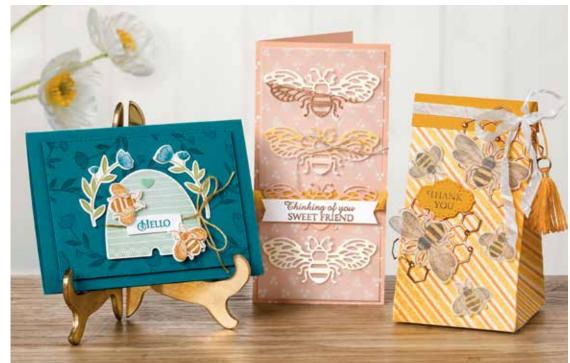

#### **HONEY BEE**

151527 **\$35.00 AUD** | \$42.00 NZD (suggested clear blocks: a, b, c, d) 10 cling stamps

O Coordinates with Detailed Bee Dies

HONEY BEE STAMP SET + DETAILED BEE DIES

**DETAILED BEE DIES** 151526 **\$45.00 AUD** | \$55.00 NZD 8 dies. Largest die: 2-7/8" x 2" (7.3 x 5.1 cm). Use with a die-cutting & embossing machine.