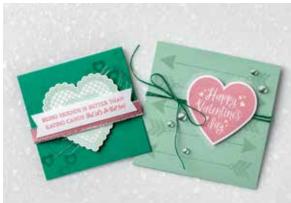

#### **HEARTFELT** BUNDLE • P. 10

Photopolymer • 153775

**\$80.00 AUD** | \$97.00 NZD

Heartfelt Stamp Set + Heart Punch Pack

# Heartfelt Bundle

10% OFF

HEARTFELT STAMP SET + HEART PUNCH PACK

Photopolymer • 153775 **\$80.00 AUD** | \$97.00 NZD

# HEART PUNCH PACK 151292 \$59.00 AUD | \$72.00 NZD Cut out images stamped with the Heartfelt Stamp Set. 2 punches. Use punched images separately or layer for beautiful coordination. Largest punched image: 2-3/16" x 2-1/8" (5.6 x 5.4 cm).