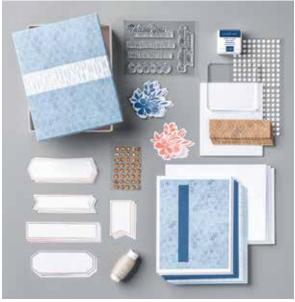

#### SERIOUSLY THE BEST -

**151712 \$33.00 AUD** | **\$40.00 NZD** (suggested clear blocks: b, d, h) 8 cling stamps

Gather Have your demonstrator bring these supplies for easy fun! Or make the project yourself with these additional products.

- · Seriously the Best Stamp Set
- Pretty Peacock and Terracotta Tile Classic Stampin' Pads (AC p. 164)
- SNAIL Adhesive™ and Stampin' Dimensionals™ (AC p. 183)

BOTANICAL PRINTS STAMP SET

MAXIMISE

STAMP

SETS!

#### SERIOUSLY THE BEST STAMP SET • P. 60

151712 **\$33.00 AUD** | \$40.00 NZD Coordinates with the Seriously the Best Project Kit

THREE CHEERS FOR YOU STAMP SET • P. 59

151304 **\$47.00** AUD | \$57.00 NZD Included with the Three Cheers for You Card Kit