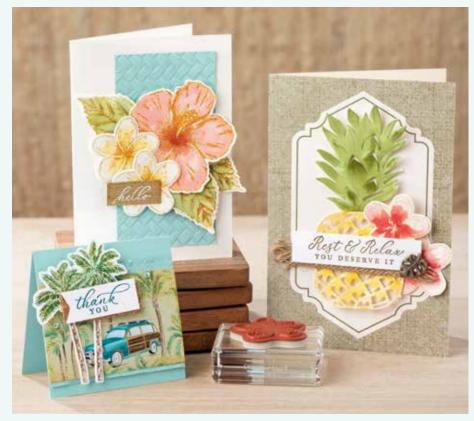

look to your projects or stamp on Window Sheets (AC p. 169). Clean with StāzOn Cleaner (AC p. 182). Refills available.

● Pad • 151508 \$17.50 AUD | \$21.00 NZD

● Refill • 152820 \$12.25 AUD | \$14.75 NZD

0.5 fl. oz. (15 ml)



#### TROPICAL OASIS **MEMORIES & MORE CARD PACK**

151255 **\$19.25 AUD** | \$23.00 NZD

Double-sided cards for card fronts or scrapbooks. 50 cards (2 each of 25 designs\*), 3" x 4" (7.6 x 10.2 cm) and 4" x 6" (10.2 x 15.2 cm); 4 sticker sheets. Acid free, lignin free.

Daffodil Delight, Grapefruit Grove, Old Olive, Pool Party, Pretty Peacock, Terracotta Tile



5/16" (8 MM) BRAIDED BURLAP TRIM 151254 **\$14.00 AUD** | \$16.75 NZD

Natural trim in a neutral colour. 10 yards (9.1 m).

# Timeless Tropical Bundle

TIMELESS TROPICAL STAMP SET + IN THE TROPICS DIES









IN THE TROPICS DIES 151495 **\$61.00 AUD** | \$74.00 NZD 13 dies. Largest die: 3-1/8" x 2-1/4" (7.9 x 5.7 cm). Use with a die-cutting & embossing machine.



(suggested clear blocks: c, d, e, h) 10 cling stamps

O Coordinates with In the Tropics Dies



#### LAYERED WITH KINDNESS

**151655 \$31.00 AUD** | \$38.00 NZD (suggested clear blocks: a, c, d) 8 cling stamps

O Coordinates with Label Me Fancy Punch, Label Me Lovely Punch



**LABEL ME LOVELY PUNCH** 151296 **\$31.00 AUD** | \$38.00 NZD Punched image: 2-1/16" (5.2 cm).



**LABEL ME FANCY PUNCH**151297 **\$31.00** AUD | \$38.00 NZD
Punched label image: 1-15/16" x 1-1/8" (4.9 x 2.9 cm).
Round hole: 3 mm. Slot: 1/16" x 5/8" (0.2 x 1.6 cm).





## Under My Umbrella Bundle

10% OFF

UNDER MY UMBRELLA STAMP SET + UMBRELLA BUILDER P