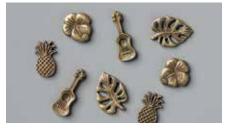

#### TROPICAL OASIS TRINKETS 151253 **\$13.00 AUD** | \$15.75 NZD

Pineapple, hibiscus, ukulele and leaf shapes in antique bronze finish. 24 pieces: 6 each of 4 designs. Largest piece: 3/4" x 1/2" (1.9 x 1.3 cm).