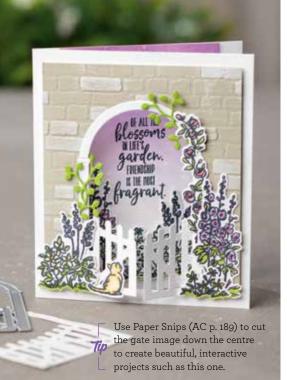

#### **GRACE'S GARDEN**

**151513 \$31.00 AUD** | \$38.00 NZD (suggested clear blocks: a, b, c, d) 12 photopolymer stamps O Coordinates with Garden Gateway Dies

# Grace's Garden Bundle

GRACE'S GARDEN STAMP SET + GARDEN GATEWAY DIES

Photopolymer • 153789 **\$82.75 AUD** | \$100.75 NZD

**GARDEN GATEWAY DIES** 151512 **\$61.00 AUD** | \$74.00 NZD 19 dies. Largest die: 2-1/2" x 3-7/8" (6.4 x 9.8 cm). Use with a die-cutting & embossing machine.