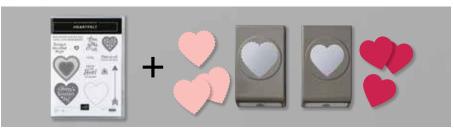

#### **HEARTFELT** BUNDLE • P. 10

Photopolymer • 153775

**\$80.00 AUD** | \$97.00 NZD

Heartfelt Stamp Set + Heart Punch Pack

#### **HEARTFELT BUNDLE**

Photopolymer • 153775 **\$80.00 AUD** | \$97.00 NZD

Coordinate and save! Buy the stamp set and punch pack bundle (p. 10) and save 10%.

151155 **\$13.00 AUD** | \$15.75 NZD Glossy satin ribbon with a row of stitching along both edges. 10 yards (9.1 m).

# Heartfelt Bundle

10% OFF

HEARTFELT STAMP SET + HEART PUNCH PACK

Photopolymer • 153775 **\$80.00 AUD** | \$97.00 NZD

# HEART PUNCH PACK 151292 \$59.00 AUD | \$72.00 NZD Cut out images stamped with the Heartfelt Stamp Set. 2 punches. Use punched images separately or layer for beautiful coordination. Largest punched image: 2-3/16" x 2-1/8" (5.6 x 5.4 cm).