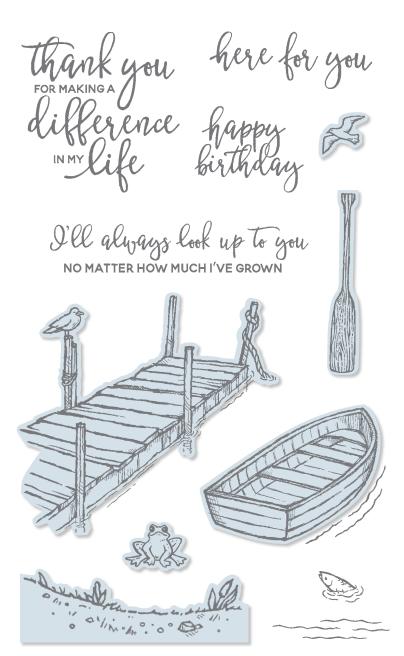

#### BY THE DOCK

151622 **\$38.00 AUD** | **\$46.00 NZD** (suggested clear blocks: a, b, c, d, e, h) 12 cling stamps

O Coordinates with Dockside Dies

# By the Dock Bundle

10% o<sub>FF</sub>

BY THE DOCK STAMP SET + DOCKSIDE DIES
Cling • 153817 \$73.75 AUD | \$89.00 NZD

**DOCKSIDE DIES**151618 **\$44.00 AUD** | \$53.00 NZD
11 dies. Largest die: 3-1/2" x 2-1/4" (8.9 x 5.7 cm).
Use with a die-cutting & embossing machine.