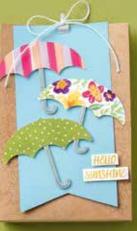

## Under My Umbrella Bundle

10% OFF

UNDER MY UMBRELLA STAMP SET + UMBRELLA BUILDER PUNCH

Photopolymer • 153786 **\$53.00 AUD** | \$64.75 NZD

**UMBRELLA BUILDER PUNCH** 151293 **\$31.00 AUD** | \$38.00 NZD Largest punched image: 2-3/8" x 3/4" (6 x 1.9 cm).

#### **UNDER MY UMBRELLA**

151518 **\$28.00 AUD** I \$34.00 NZD (suggested clear blocks: a, b, c) 15 photopolymer stamps

O Coordinates with Umbrella Builder Punch

#### UNDER MY UMBRELLA

BUNDLE • P. 42

Photopolymer • 153786

**\$53.00 AUD** | \$64.75 NZD

Under My Umbrella Stamp Set + Umbrella Builder Punch