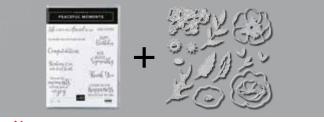

+ Poppy Moments Dies

Peaceful Moments Stamp Set

Cling • 153824 **\$90.75** AUD | \$109.75 NZD

#### PEACEFUL MOMENTS BUNDLE

Cling • 153824 \$90.75 AUD | \$109.75 NZD

Coordinate and save! Buy the stamp set and dies bundle (p. 27) and save 10%.

#### PEACEFUL MOMENTS

**151595 \$37.00 AUD** | **\$44.00 NZD** (suggested clear blocks: b, c, d, h) 10 cling stamps

Coordinates with Poppy Moments Dies

# Peaceful Moments Bundle

PEACEFUL MOMENTS STAMP SET + POPPY MOMENTS DIES

Cling • 153824 **\$90.75** AUD | \$109.75 NZD

# **POPPY MOMENTS DIES**151594 **\$64.00 AUD** | \$78.00 NZD 16 dies. Largest die: 2-3/4" x 2-1/2" (7 x 6.4 cm). Use with a die-cutting & embossing machine.