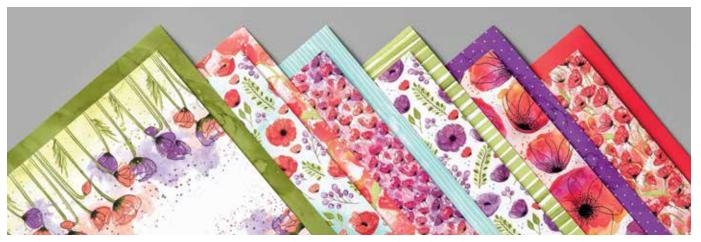

#### **DEACEFUL POPPIES DESIGNER SERIES PAPER**

151324 **\$20.00 AUD** | **\$24.25** NZD

These handpainted blooms and watercolour washes make beautiful backgrounds or focal points. 12 sheets: 2 each of 6 double-sided designs\*. 12" x 12" (30.5 x 30.5 cm). Acid free, lignin free.

Basic Black, Blackberry Bliss, Calypso Coral, Crushed Curry, Flirty Flamingo, Mossy Meadow, Old Olive, Pool Party, Poppy Parade, Rich Razzleberry, Whisper White