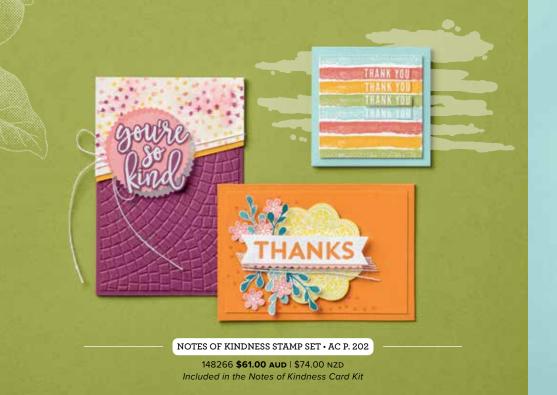

#### SERIOUSLY THE BEST -

**151712 \$33.00 AUD** | **\$40.00 NZD** (suggested clear blocks: b, d, h) 8 cling stamps

Gather Have your demonstrator bring these supplies for easy fun! Or make the project yourself with these additional products.

- · Seriously the Best Stamp Set
- Pretty Peacock and Terracotta Tile Classic Stampin' Pads (AC p. 164)
- SNAIL Adhesive™ and Stampin' Dimensionals™ (AC p. 183)

BOTANICAL PRINTS STAMP SET

MAXIMISE

STAMP

SETS!

#### SERIOUSLY THE BEST STAMP SET • P. 60

151712 **\$33.00 AUD** | \$40.00 NZD Coordinates with the Seriously the Best Project Kit

THREE CHEERS FOR YOU STAMP SET • P. 59

151304 **\$47.00** AUD | \$57.00 NZD Included with the Three Cheers for You Card Kit