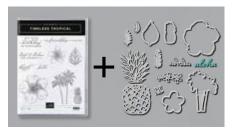

#### **TIMELESS TROPICAL BUNDLE**

Cling • 153811 **\$90.75 AUD | \$109.75 NZD** 

Coordinate and save! Buy the stamp set and dies bundle (p. 40) and save 10%.

# Timeless Tropical Bundle

TIMELESS TROPICAL STAMP SET + IN THE TROPICS DIES

IN THE TROPICS DIES 151495 **\$61.00 AUD** | \$74.00 NZD 13 dies. Largest die: 3-1/8" x 2-1/4" (7.9 x 5.7 cm). Use with a die-cutting & embossing machine.

(suggested clear blocks: c, d, e, h) 10 cling stamps

O Coordinates with In the Tropics Dies