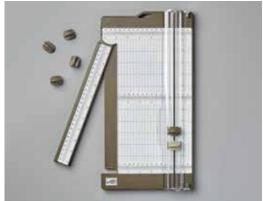

#### PAPER TRIMMER

Portable, durable Paper Trimmer. Extra-wide 7-3/4" (19.7 cm) cutting base with extendable 17" (43 cm) ruler for large projects. Includes imperial and metric rulers, with midpoint ruler for small projects. Extendable ruler and paper restraint snap into place for easy transport. Ruler and grid are covered by durable plastic so they won't wear off. Includes 1 cutting blade and 1 scoring blade. Replacement cutting blades available (sold separately).

Paper Trimmer • 152392 **\$44.00** AUD | \$53.00 NZD Cutting Blades Multipack (4 blades) • 152391 **\$21.00** AUD | \$25.25 NZD