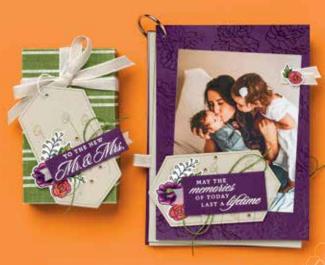

# Last a Lifetime Bundle

LAST A LIFETIME STAMP SET + LASTING ELEGANCE DIES

Cling • 153736 **\$89.00 AUD** | \$107.00 NZD

# **LASTING ELEGANCE DIES**151475 **\$59.00 AUD** | \$71.00 NZD 9 dies. Largest die: 3-5/8" x 3" (9.2 x 7.6 cm). Use with a die-cutting & embossing machine.

CONGRATULATIONS

memories

OF TODAY

LAST A lifetime

HOPING YOU EXPERIENCE

LOVE &

JOY

TODAY
TOMORROW
& ALWAYS

TO THE NEW

Whis.

SENDING YOU

OUR VERY

LAST A LIFETIME -

**151479 \$40.00 AUD** | **\$48.00 NZD** (suggested clear blocks: a, c, d) 11 cling stamps

• Coordinates with Lasting Elegance Dies

**SMALL GRID PAPER** 149621 **\$10.25 AUD** | \$13.75 NZD