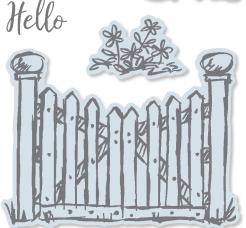

#### **GRACE'S GARDEN**

**151513 \$31.00 AUD** | \$38.00 NZD (suggested clear blocks: a, b, c, d) 12 photopolymer stamps O Coordinates with Garden Gateway Dies

# Grace's Garden Bundle

GRACE'S GARDEN STAMP SET + GARDEN GATEWAY DIES

Photopolymer • 153789 **\$82.75 AUD** | \$100.75 NZD

**GARDEN GATEWAY DIES** 151512 **\$61.00 AUD** | \$74.00 NZD 19 dies. Largest die: 2-1/2" x 3-7/8" (6.4 x 9.8 cm). Use with a die-cutting & embossing machine.