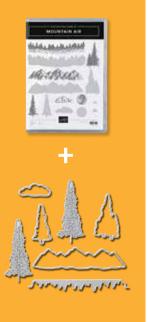

#### **MOUNTAIN AIR BUNDLE • P. 53**

Photopolymer • 153820

**\$88.00 AUD** | \$106.00 NZD

Mountain Air Stamp Set + Majestic Mountain Dies Sample also uses the Beautiful Promenade Stamp Set (AC p. 75).

**\$82.75 AUD** | \$100.75 NZD

### Mountain Air Bundle

MOUNTAIN AIR STAMP SET + MAJESTIC MOUNTAIN DIES

Photopolymer • 153820 **\$88.00 AUD** | \$106.00 NZD

Samples also use the Label Me Bold (p. 36) and Peaceful Moments (p. 27) Stamp Sets.

MAJESTIC MOUNTAIN DIES 151608 **\$63.00** AUD | \$76.00 NZD

7 dies. Largest die: 5-1/2" x 1-3/8" (14 x 3.5 cm). Use with a die-cutting & embossing machine.