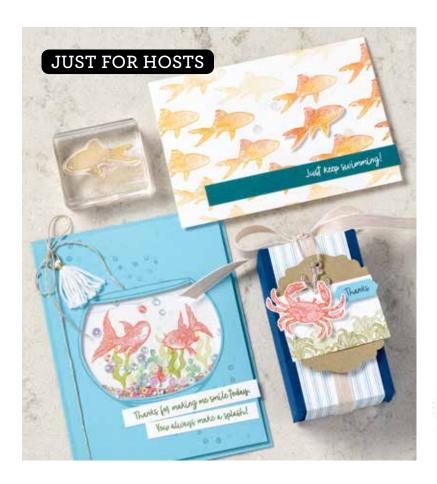

LAST A LIFETIME STAMP SET

PAINTED POPPIES

**BONANZA BUDDIES** STAMP SET 151567 \$30.00 AUD | \$36.00 NZD

UNDER MY UMBRELLA STAMP SET

**OUTDOOR BARBECUE** STAMP SET 151553 **\$33.00 AUD** | \$40.00 NZD

MAKE A SPLASH STAMP SET (HOST) 151708 \$17.00 AUD | \$21.00 NZD

**151708 \$17.00 AUD** | **\$21.00 NZD** (**\$29.00 AUD** | **\$35.00 NZD** value; suggested clear blocks: a, b, c, d, e, g) 15 photopolymer stamps

<sup>\*</sup>Stampin' Rewards cannot be used on a 50%-off item.