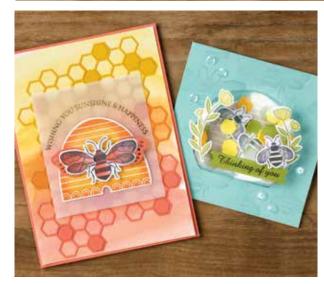

#### **HONEY BEE**

151527 **\$35.00 AUD** | \$42.00 NZD (suggested clear blocks: a, b, c, d) 10 cling stamps

O Coordinates with Detailed Bee Dies

HONEY BEE STAMP SET + DETAILED BEE DIES

**DETAILED BEE DIES** 151526 **\$45.00 AUD** | \$55.00 NZD 8 dies. Largest die: 2-7/8" x 2" (7.3 x 5.1 cm). Use with a die-cutting & embossing machine.