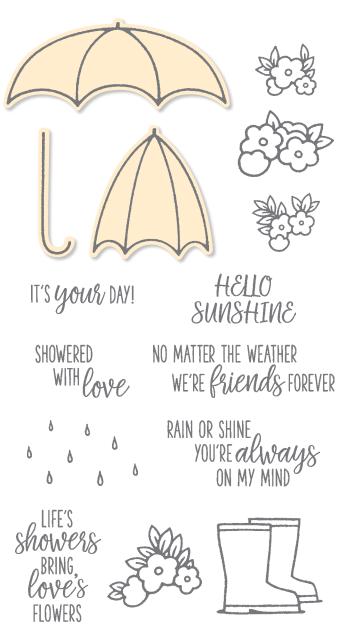

#### UNDER MY UMBRELLA

BUNDLE • P. 42

Photopolymer • 153786

**\$53.00 AUD** | \$64.75 NZD

Under My Umbrella Stamp Set + Umbrella Builder Punch

#### **UNDER MY UMBRELLA**

151518 **\$28.00 AUD** I \$34.00 NZD (suggested clear blocks: a, b, c) 15 photopolymer stamps

O Coordinates with Umbrella Builder Punch