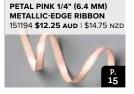

**PETAL PINK 1/4" (6.4 MM) METALLIC-EDGE RIBBON** 

151194 **\$12.25 AUD** | \$14.75 NZD

Glossy satin ribbon with champagne metallic edges. 10 yards (9.1 m).