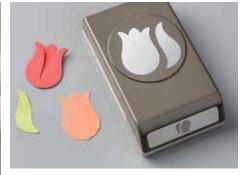

# Timeless Tulips Bundle

TIMELESS TULIPS STAMP SET + TULIP BUILDER PUNCH

Photopolymer • 153793 **\$55.75 AUD** | \$68.25 NZD

MAY THE memories OF YESTERDAY comfort YOU TODAY

happy birthday

hello

what a BEAUTIFUL DIFFERENCE one single life makes

#### **TIMELESS TULIPS**

151534 **\$31.00 AUD** | \$38.00 NZD

(suggested clear blocks: a, b, c, d, h) 15 photopolymer stamps

O Coordinates with Tulip Builder Punch

151539 **\$28.00 AUD** | **\$34.00 NZD** (suggested clear blocks: a, b, d, g, h)
11 photopolymer stamps • Two-Step