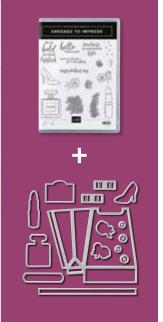

#### DRESSED TO IMPRESS BUNDLE

Photopolymer • 153832 **\$82.75 AUD** | \$100.75 NZD Coordinate and save! Buy the stamp set and dies bundle (p. 56)

Delicate, lightweight and elegant. 10 yards (9.1 m).

#### **DRESSED TO IMPRESS**

151666 **\$31.00 AUD** | **\$38.00 NZD** (suggested clear blocks: a, b, c, d, g)
16 photopolymer stamps
O Coordinates with All Dressed Up Dies

# Pressed to Impress Bundle

DRESSED TO IMPRESS STAMP SET + ALL DRESSED UP DIES

Photopolymer • 153832 **\$82.75** AUD | \$100.75 NZD

#### **ALL DRESSED UP DIES**

151665 **\$61.00 AUD** | \$74.00 NZD

15 dies. Largest die: 5-1/2" x 5" (14 x 12.7 cm). Use with a die-cutting & embossing machine.

151674 \$30.00 AUD | \$36.00 NZD

(suggested clear blocks: a, b, d, h) 19 photopolymer stamps Inspired by Million Sales Achiever Dawn Olchefske