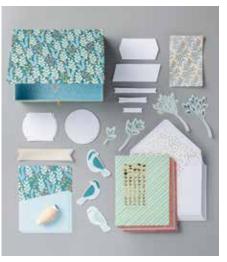

#### SERIOUSLY THE BEST -

**151712 \$33.00 AUD** | **\$40.00 NZD** (suggested clear blocks: b, d, h) 8 cling stamps

Gather Have your demonstrator bring these supplies for easy fun! Or make the project yourself with these additional products.

- · Seriously the Best Stamp Set
- Pretty Peacock and Terracotta Tile Classic Stampin' Pads (AC p. 164)
- SNAIL Adhesive™ and Stampin' Dimensionals™ (AC p. 183)

BOTANICAL PRINTS STAMP SET

MAXIMISE

STAMP

SETS!

#### SERIOUSLY THE BEST STAMP SET • P. 60

151712 **\$33.00 AUD** | \$40.00 NZD Coordinates with the Seriously the Best Project Kit

THREE CHEERS FOR YOU STAMP SET • P. 59

151304 **\$47.00** AUD | \$57.00 NZD Included with the Three Cheers for You Card Kit