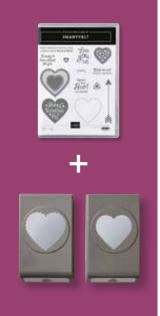

#### **HEARTFELT** BUNDLE • P. 10

Photopolymer • 153775

**\$80.00 AUD** | \$97.00 NZD

Heartfelt Stamp Set + Heart Punch Pack

# Heartfelt Bundle

10% OFF

HEARTFELT STAMP SET + HEART PUNCH PACK

Photopolymer • 153775 **\$80.00 AUD** | \$97.00 NZD

# HEART PUNCH PACK 151292 \$59.00 AUD | \$72.00 NZD Cut out images stamped with the Heartfelt Stamp Set. 2 punches. Use punched images separately or layer for beautiful coordination. Largest punched image: 2-3/16" x 2-1/8" (5.6 x 5.4 cm).