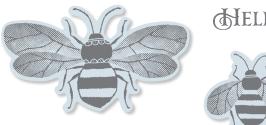

#### **HONEY BEE**

151527 **\$35.00 AUD** | \$42.00 NZD (suggested clear blocks: a, b, c, d) 10 cling stamps

O Coordinates with Detailed Bee Dies

HONEY BEE STAMP SET + DETAILED BEE DIES

**DETAILED BEE DIES** 151526 **\$45.00 AUD** | \$55.00 NZD 8 dies. Largest die: 2-7/8" x 2" (7.3 x 5.1 cm). Use with a die-cutting & embossing machine.