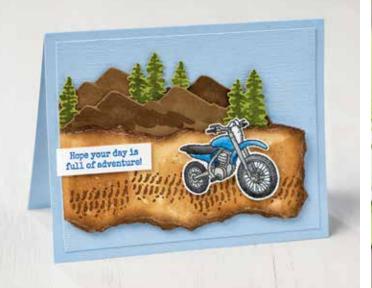

#### OUTDOOR BARBECUE -

**151553 \$33.00 AUD** | \$40.00 NZD (suggested clear blocks: b, d, g) 12 cling stamps

Hope your day is full of adventure!

#### - PEDAL TO THE METAL -

151591 \$31.00 AUD | \$38.00 NZD (suggested clear blocks: b, c, d, h) 6 cling stamps

COURAGE
is sometimes a
little voice that says
"I'LL TRY AGAIN
TOMORROW"

WHAT I AM you helped me to be