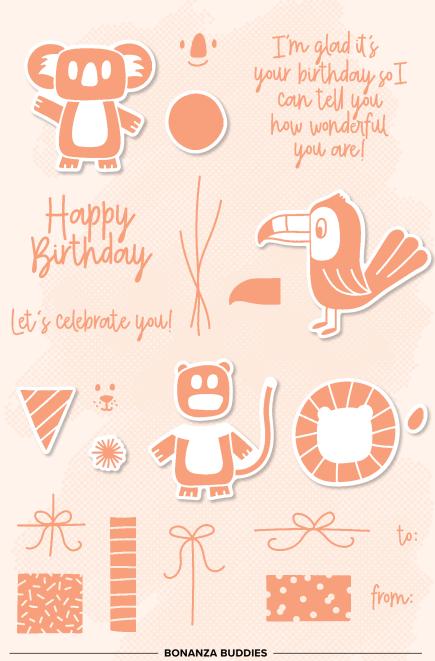

Bonanza Buddies Stamp Set + Bonanza Dies

# Bonanza Buddies Bundle

BONANZA BUDDIES STAMP SET + BONANZA DIES

Photopolymer • 153815 **\$67.50 AUD** | \$81.75 NZD

#### 151566 **\$45.00 AUD** | \$55.00 NZD 10 dies. Largest die: 3-7/8" × 2-1/4" (9.8 × 5.7 cm). Use with a die-cutting & embossing machine.

151567 **\$30.00 AUD** | \$36.00 NZD (suggested clear blocks: a, b, c)
22 photopolymer stamps • Two-Step

O Coordinates with Bonanza Dies