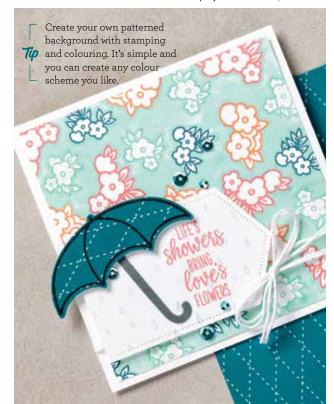

#### UNDER MY UMBRELLA

BUNDLE • P. 42

Photopolymer • 153786

**\$53.00 AUD** | \$64.75 NZD

Under My Umbrella Stamp Set + Umbrella Builder Punch

## Under My Umbrella Bundle

10% OFF

UNDER MY UMBRELLA STAMP SET + UMBRELLA BUILDER PUNCH

Photopolymer • 153786 **\$53.00 AUD** | \$64.75 NZD

**UMBRELLA BUILDER PUNCH** 151293 **\$31.00 AUD** | \$38.00 NZD Largest punched image: 2-3/8" x 3/4" (6 x 1.9 cm).

#### **UNDER MY UMBRELLA**

151518 **\$28.00 AUD** I \$34.00 NZD (suggested clear blocks: a, b, c) 15 photopolymer stamps

O Coordinates with Umbrella Builder Punch