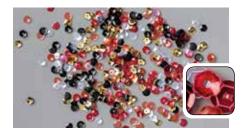

FROM MY HEART FACETED GEMS

151154 **\$10.50 AUD** | \$12.50 NZD

Faceted, iridescent gems. Approximately 180 pieces in 3 colours and 3 sizes. 3 mm, 4 mm, 6 mm. Flirty Flamingo, Real Red, white