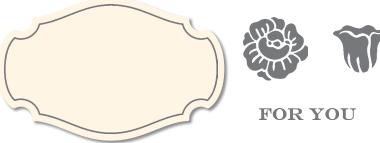

#### **GRACE'S GARDEN**

**151513 \$31.00 AUD** | \$38.00 NZD (suggested clear blocks: a, b, c, d) 12 photopolymer stamps O Coordinates with Garden Gateway Dies

# Grace's Garden Bundle

GRACE'S GARDEN STAMP SET + GARDEN GATEWAY DIES

Photopolymer • 153789 **\$82.75 AUD** | \$100.75 NZD

**GARDEN GATEWAY DIES** 151512 **\$61.00 AUD** | \$74.00 NZD 19 dies. Largest die: 2-1/2" x 3-7/8" (6.4 x 9.8 cm). Use with a die-cutting & embossing machine.