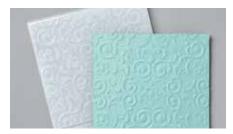

#### **ABSOLUTELY ARGYLE 3D EMBOSSING FOLDER**

151590 **\$17.00 AUD** | \$20.00 NZD

 $6" \times 6"$  (15.2  $\times$  15.2 cm). Use with a die-cutting & embossing machine.

ABSOLUTELY ARGYLE 3D EMBOSSING FOLDER 151590 \$17.00 AUD | \$20.00 NZD

PARISIAN FLOURISH 3D EMBOSSING FOLDER 151474 \$17.00 Aud | \$20.00 NZD

**COASTAL WEAVE 3D EMBOSSING FOLDER** 151503 **\$16.00 AUD** | \$19.00 NZD