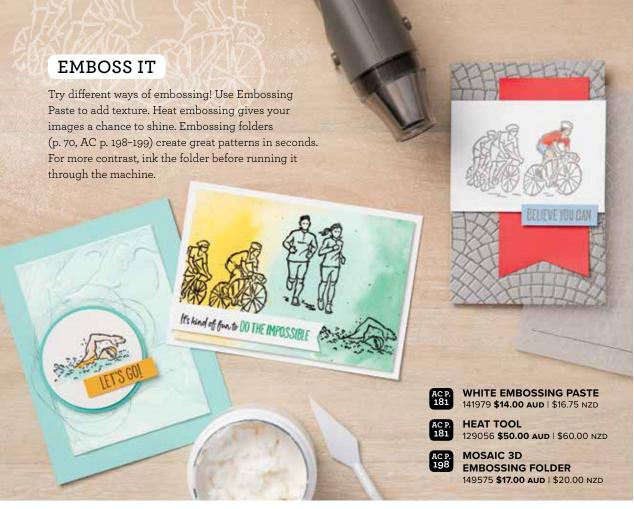

#### **EMBOSSING FOLDERS**

You can do simple things to make embossing folders even more fun. Ink the folder before embossing to make the pattern stand out even more. Add interest by pairing floral images with geometric designs.

ABSOLUTELY ARGYLE 3D EMBOSSING FOLDER 151590 \$17.00 AUD | \$20.00 NZD

PARISIAN FLOURISH 3D EMBOSSING FOLDER 151474 \$17.00 Aud | \$20.00 NZD

**COASTAL WEAVE 3D EMBOSSING FOLDER** 151503 **\$16.00 AUD** | \$19.00 NZD