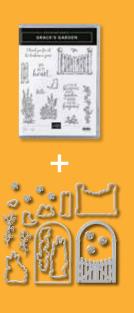

#### **GRACE'S GARDEN**

BUNDLE • P. 13

Photopolymer • 153789

**\$82.75 AUD** | \$100.75 NZD

Grace's Garden Stamp Set + Garden Gateway Dies

BUNDLE • P. 16

Cling • 153781 **\$92.50 AUD** | \$111.50 NZD

Forever Blossoms Stamp Set + Cherry Blossoms Dies

#### **GRACE'S GARDEN**

**151513 \$31.00 AUD** | \$38.00 NZD (suggested clear blocks: a, b, c, d) 12 photopolymer stamps O Coordinates with Garden Gateway Dies

# Grace's Garden Bundle

GRACE'S GARDEN STAMP SET + GARDEN GATEWAY DIES

Photopolymer • 153789 **\$82.75 AUD** | \$100.75 NZD

**GARDEN GATEWAY DIES** 151512 **\$61.00 AUD** | \$74.00 NZD 19 dies. Largest die: 2-1/2" x 3-7/8" (6.4 x 9.8 cm). Use with a die-cutting & embossing machine.