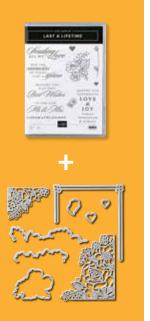

# Last a Lifetime Bundle

LAST A LIFETIME STAMP SET + LASTING ELEGANCE DIES

Cling • 153736 **\$89.00 AUD** | \$107.00 NZD

# **LASTING ELEGANCE DIES**151475 **\$59.00 AUD** | \$71.00 NZD 9 dies. Largest die: 3-5/8" x 3" (9.2 x 7.6 cm). Use with a die-cutting & embossing machine.

CONGRATULATIONS

memories

OF TODAY

LAST A lifetime

LAST A LIFETIME -

**151479 \$40.00 AUD** | **\$48.00 NZD** (suggested clear blocks: a, c, d) 11 cling stamps

• Coordinates with Lasting Elegance Dies

**SMALL GRID PAPER** 149621 **\$10.25 AUD** | \$13.75 NZD

#### LAST A LIFETIME BUNDLE • P. 18

LAST A LIFETIME STAMP SET + LASTING ELEGANCE DIES Cling • 153736 \$89.00 AUD | \$107.00 NZD