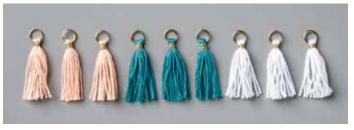

#### **BEST DRESSED TASSELS**

151320 **\$14.00 AUD** | \$16.75 NZD

Colourful tassels add a touch of fancy to your projects. Whisper White tassels can be dyed with Classic Stampin' Ink Refills (AC p. 162–164). 18 pieces: 6 each of 3 colours. 1-7/8" (4.8 cm) long with gold ring at top.

Petal Pink, Pretty Peacock, Whisper White

<sup>\*</sup>Visit stampinup.com/shop-au or stampinup.com/shop-nz and search by item number to see full paper designs. \*\*Contact your local postal office for envelope mailing requirements.