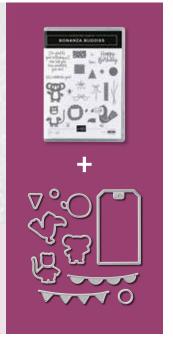

#### **BONANZA BUDDIES BUNDLE**

Photopolymer • 153815 \$67.50~AUD | \$81.75~NZD Coordinate and save! Buy the stamp set and dies bundle (p. 34) and save 10%.

# Bonanza Buddies Bundle

BONANZA BUDDIES STAMP SET + BONANZA DIES

Photopolymer • 153815 **\$67.50 AUD** | \$81.75 NZD