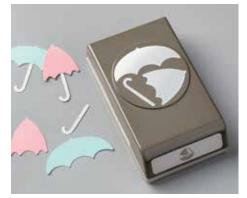

#### UNDER MY UMBRELLA

BUNDLE • P. 42

Photopolymer • 153786

**\$53.00 AUD** | \$64.75 NZD

Under My Umbrella Stamp Set + Umbrella Builder Punch

## Under My Umbrella Bundle

10% OFF

UNDER MY UMBRELLA STAMP SET + UMBRELLA BUILDER PUNCH

Photopolymer • 153786 **\$53.00 AUD** | \$64.75 NZD

**UMBRELLA BUILDER PUNCH** 151293 **\$31.00 AUD** | \$38.00 NZD Largest punched image: 2-3/8" x 3/4" (6 x 1.9 cm).