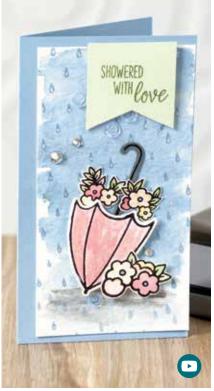

#### UNDER MY UMBRELLA

BUNDLE • P. 42

Photopolymer • 153786

**\$53.00 AUD** | \$64.75 NZD

Under My Umbrella Stamp Set + Umbrella Builder Punch

## Under My Umbrella Bundle

10% OFF

UNDER MY UMBRELLA STAMP SET + UMBRELLA BUILDER PUNCH

Photopolymer • 153786 **\$53.00 AUD** | \$64.75 NZD

**UMBRELLA BUILDER PUNCH** 151293 **\$31.00 AUD** | \$38.00 NZD Largest punched image: 2-3/8" x 3/4" (6 x 1.9 cm).

#### **UNDER MY UMBRELLA**

151518 **\$28.00 AUD** I \$34.00 NZD (suggested clear blocks: a, b, c) 15 photopolymer stamps

O Coordinates with Umbrella Builder Punch