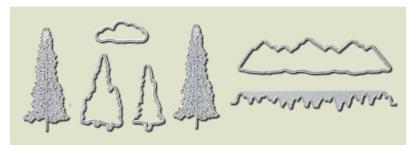

#### **MOUNTAIN AIR BUNDLE • P. 53**

Photopolymer • 153820

**\$88.00 AUD** | \$106.00 NZD

Mountain Air Stamp Set + Majestic Mountain Dies Sample also uses the Beautiful Promenade Stamp Set (AC p. 75).

**\$82.75 AUD** | \$100.75 NZD

### Mountain Air Bundle

MOUNTAIN AIR STAMP SET + MAJESTIC MOUNTAIN DIES

Photopolymer • 153820 **\$88.00 AUD** | \$106.00 NZD

Samples also use the Label Me Bold (p. 36) and Peaceful Moments (p. 27) Stamp Sets.

MAJESTIC MOUNTAIN DIES 151608 **\$63.00** AUD | \$76.00 NZD

7 dies. Largest die: 5-1/2" x 1-3/8" (14 x 3.5 cm). Use with a die-cutting & embossing machine.