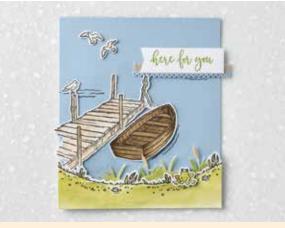

#### BY THE DOCK

151622 **\$38.00 AUD** | **\$46.00 NZD** (suggested clear blocks: a, b, c, d, e, h) 12 cling stamps

O Coordinates with Dockside Dies

# By the Dock Bundle

10% o<sub>FF</sub>

BY THE DOCK STAMP SET + DOCKSIDE DIES
Cling • 153817 \$73.75 AUD | \$89.00 NZD

**DOCKSIDE DIES**151618 **\$44.00 AUD** | \$53.00 NZD
11 dies. Largest die: 3-1/2" x 2-1/4" (8.9 x 5.7 cm).
Use with a die-cutting & embossing machine.