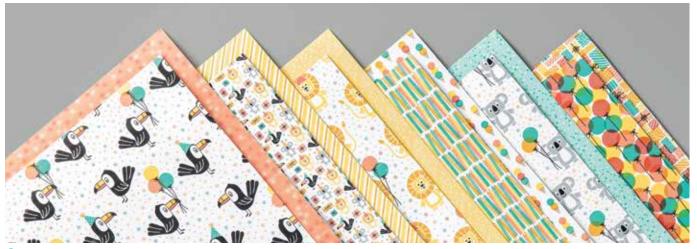

#### BIRTHDAY BONANZA DESIGNER SERIES PAPER

151313 **\$20.00 AUD** | \$24.25 NZD

For a good time, invite these party animals to your crafting bonanza! Some images can be cut out using the Bonanza Dies (p. 34). 12 sheets: 2 each of 6 double-sided designs\*.  $12" \times 12" (30.5 \times 30.5 \text{ cm})$ . Acid free, lignin free.

Basic Black, Bermuda Bay, Coastal Cabana, Crumb Cake, Daffodil Delight, Grapefruit Grove, Mango Melody, Smoky Slate, Terracotta Tile, Whisper White