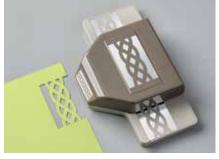

# Beautifully Braided Bundle

BEAUTIFULLY BRAIDED STAMP SET + BRAIDED BORDER PUNCH

Photopolymer • 153821 **\$61.00 AUD** | \$72.75 NZD

To get the best results with the Braided Border Punch and coordinating image, punch the cardstock first.

Then use the Stamparatus (AC p. 184) to help stamp the image on your punched piece.

BRAIDED BORDER PUNCH
151294 \$38.00 AUD | \$45.00 NZD
Punch, align and repeat to create a custom-size
border. Punched image: 1-1/4" x 2-1/16" (3.2 x 5.2 cm).