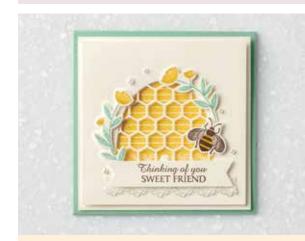

#### **HONEY BEE**

151527 **\$35.00 AUD** | \$42.00 NZD (suggested clear blocks: a, b, c, d) 10 cling stamps

O Coordinates with Detailed Bee Dies

HONEY BEE STAMP SET + DETAILED BEE DIES

**DETAILED BEE DIES** 151526 **\$45.00 AUD** | \$55.00 NZD 8 dies. Largest die: 2-7/8" x 2" (7.3 x 5.1 cm). Use with a die-cutting & embossing machine.