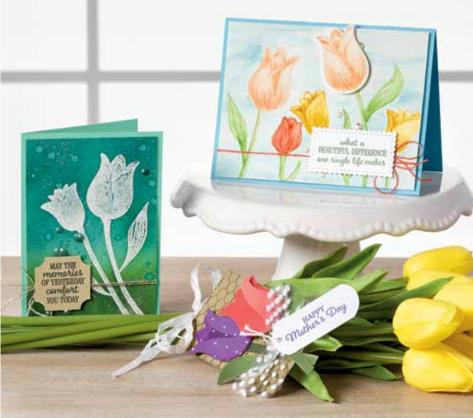

# Timeless Tulips Bundle

TIMELESS TULIPS STAMP SET + TULIP BUILDER PUNCH

Photopolymer • 153793 **\$55.75 AUD** | \$68.25 NZD

MAY THE memories OF YESTERDAY comfort YOU TODAY

happy birthday

hello

what a BEAUTIFUL DIFFERENCE one single life makes

HAPPY EASTER, HAPPY SPRING happy, happy everything

get well soon

#### **TIMELESS TULIPS**

151534 **\$31.00 AUD** | \$38.00 NZD

(suggested clear blocks: a, b, c, d, h) 15 photopolymer stamps

O Coordinates with Tulip Builder Punch

151539 **\$28.00 AUD** | **\$34.00 NZD** (suggested clear blocks: a, b, d, g, h)
11 photopolymer stamps • Two-Step