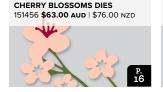

#### **CHERRY BLOSSOMS DIES**

151456 **\$63.00 AUD** | \$76.00 NZD

18 dies. Largest die:  $4-3/8" \times 2-1/8"$  (11.1 x 5.4 cm). Use with a die-cutting & embossing machine.