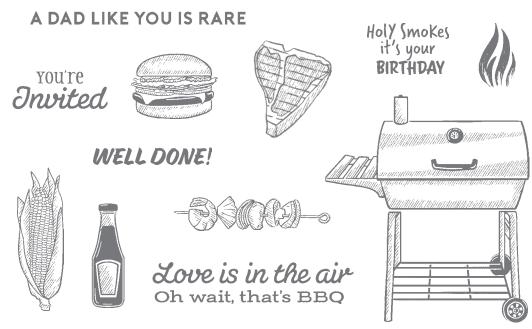

#### OUTDOOR BARBECUE -

**151553 \$33.00 AUD** | \$40.00 NZD (suggested clear blocks: b, d, g) 12 cling stamps

Hope your day is full of adventure!