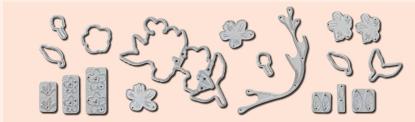

#### **CHERRY BLOSSOMS DIES**

151456 **\$63.00 AUD** | \$76.00 NZD

18 dies. Largest die:  $4-3/8" \times 2-1/8"$  (11.1 x 5.4 cm). Use with a die-cutting & embossing machine.

#### **PARISIAN DIES\***

151463 **\$47.00 AUD** | \$57.00 NZD

6 dies. Largest die: 2-3/4" x 5" (7 x 12.7 cm). Use with a die-cutting & embossing machine.

Follow your heart; it will take you to incredible places.