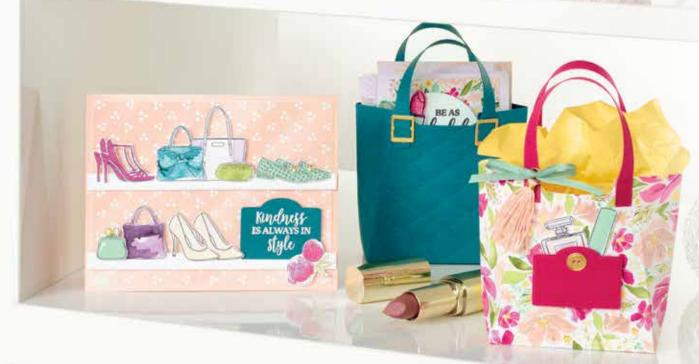

# SUITE Best Dressed

#### **BEST DRESSED**

Dress up your projects with purses, shoes and other fashion essentials

#### **BEST DRESSED** SUITE BUNDLE

Photopolymer • 153926

\$141.25 AUD | \$171.00 NZD

Get a coordinating selection of products with one simple purchase. Suite bundle includes one each of the items shown on this page. Add ink, cardstock and adhesive (see annual catalogue) to complete your project.