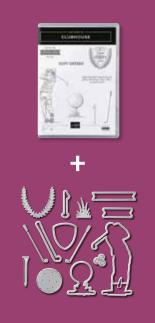

#### **CLUBHOUSE BUNDLE**

Cling • 153816 **\$72.00 AUD** | \$87.25 NZD Coordinate and save! Buy the stamp set and dies bundle (p. 48) and save 10%.

# Clubhouse Bundle

CLUBHOUSE STAMP SET + GOLF CLUB DIES

#### **GOLF CLUB DIES**

151580 **\$47.00 AUD** | \$57.00 NZD

14 dies. Largest die: 3-7/8" x 2-1/8" (9.8 x 5.4 cm). Use with a die-cutting & embossing machine.

#### **CLUBHOUSE**

151583 **\$33.00 AUD** | \$40.00 NZD (suggested clear blocks: b, c, d, e) 8 cling stamps

O Coordinates with Golf Club Dies