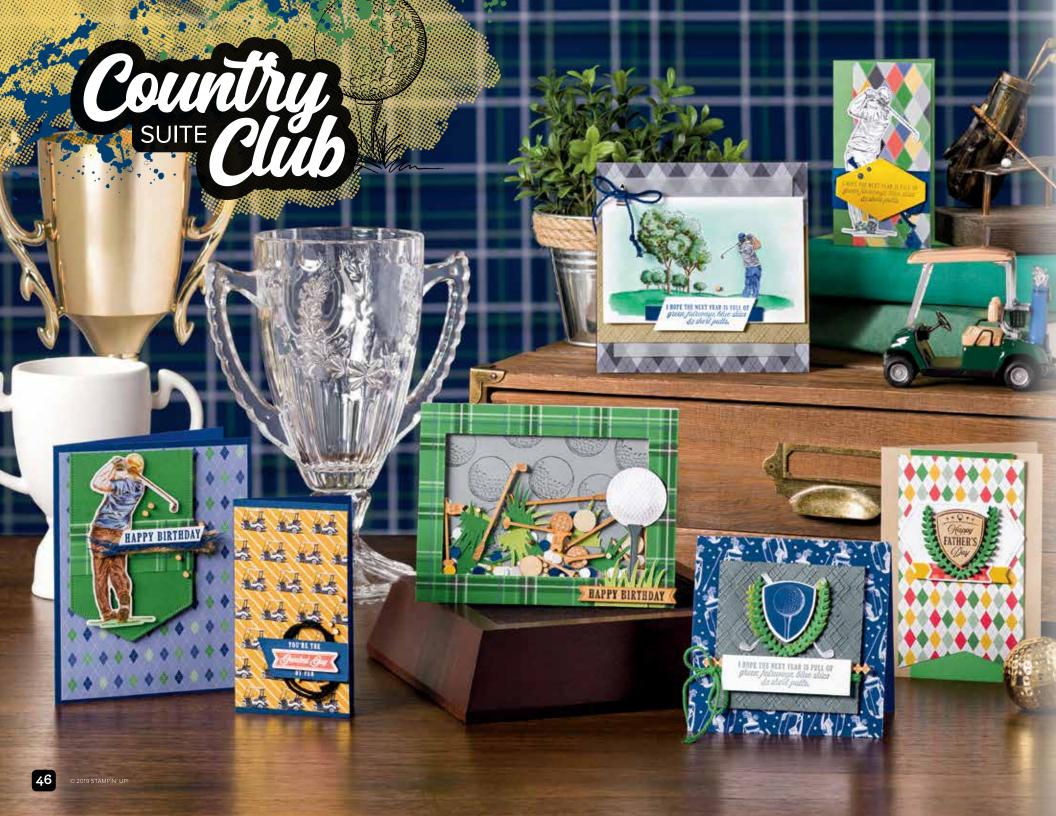

#### **COUNTRY CLUB**

#### SUITE

Celebrate all things masculine and sporty with detailed golfing, line-art images

#### COUNTRY CLUB SUITE BUNDLE Cling • 153930

\$135.25 AUD | \$163.00 NZD

Get a coordinating selection of products with one simple purchase. Suite bundle includes one each of the items shown on this page. Add ink, cardstock and adhesive (see annual catalogue) to complete your project.

POPPY PARADE

CRUSHED CURRY

GARDEN GREEN

NIGHT OF NAVY