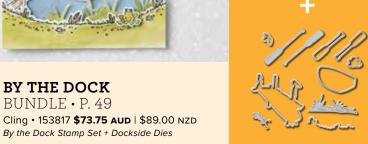

#### BY THE DOCK

151622 **\$38.00 AUD** | **\$46.00 NZD** (suggested clear blocks: a, b, c, d, e, h) 12 cling stamps

O Coordinates with Dockside Dies

# By the Dock Bundle

10% o<sub>FF</sub>

BY THE DOCK STAMP SET + DOCKSIDE DIES
Cling • 153817 \$73.75 AUD | \$89.00 NZD

**DOCKSIDE DIES**151618 **\$44.00 AUD** | \$53.00 NZD
11 dies. Largest die: 3-1/2" x 2-1/4" (8.9 x 5.7 cm).
Use with a die-cutting & embossing machine.