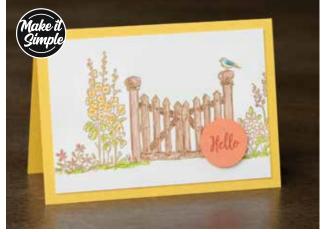

#### **GRACE'S GARDEN**

**151513 \$31.00 AUD** | \$38.00 NZD (suggested clear blocks: a, b, c, d) 12 photopolymer stamps O Coordinates with Garden Gateway Dies

# Grace's Garden Bundle

GRACE'S GARDEN STAMP SET + GARDEN GATEWAY DIES

Photopolymer • 153789 **\$82.75 AUD** | \$100.75 NZD

**GARDEN GATEWAY DIES** 151512 **\$61.00 AUD** | \$74.00 NZD 19 dies. Largest die: 2-1/2" x 3-7/8" (6.4 x 9.8 cm). Use with a die-cutting & embossing machine.

#### **GRACE'S GARDEN**

BUNDLE • P. 13

Photopolymer • 153789

**\$82.75 AUD** | \$100.75 NZD

Grace's Garden Stamp Set + Garden Gateway Dies

BUNDLE • P. 16

Cling • 153781 **\$92.50 AUD** | \$111.50 NZD

Forever Blossoms Stamp Set + Cherry Blossoms Dies