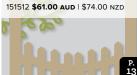

# Grace's Garden Bundle

GRACE'S GARDEN STAMP SET + GARDEN GATEWAY DIES

Photopolymer • 153789 **\$82.75 AUD** | \$100.75 NZD

**GARDEN GATEWAY DIES** 151512 **\$61.00 AUD** | \$74.00 NZD 19 dies. Largest die: 2-1/2" x 3-7/8" (6.4 x 9.8 cm). Use with a die-cutting & embossing machine.