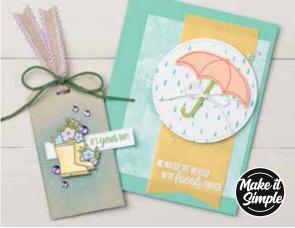

#### UNDER MY UMBRELLA

BUNDLE • P. 42

Photopolymer • 153786

**\$53.00 AUD** | \$64.75 NZD

Under My Umbrella Stamp Set + Umbrella Builder Punch

## Under My Umbrella Bundle

10% OFF

UNDER MY UMBRELLA STAMP SET + UMBRELLA BUILDER PUNCH

Photopolymer • 153786 **\$53.00 AUD** | \$64.75 NZD

**UMBRELLA BUILDER PUNCH** 151293 **\$31.00 AUD** | \$38.00 NZD Largest punched image: 2-3/8" x 3/4" (6 x 1.9 cm).

#### **UNDER MY UMBRELLA**

151518 **\$28.00 AUD** I \$34.00 NZD (suggested clear blocks: a, b, c) 15 photopolymer stamps

O Coordinates with Umbrella Builder Punch