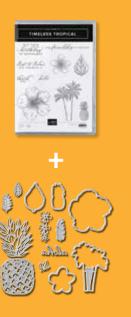

#### **TIMELESS TROPICAL BUNDLE**

Cling • 153811 **\$90.75 AUD | \$109.75 NZD** 

Coordinate and save! Buy the stamp set and dies bundle (p. 40) and save 10%.

# Timeless Tropical Bundle

TIMELESS TROPICAL STAMP SET + IN THE TROPICS DIES

IN THE TROPICS DIES 151495 **\$61.00 AUD** | \$74.00 NZD 13 dies. Largest die: 3-1/8" x 2-1/4" (7.9 x 5.7 cm). Use with a die-cutting & embossing machine.

(suggested clear blocks: c, d, e, h) 10 cling stamps

O Coordinates with In the Tropics Dies