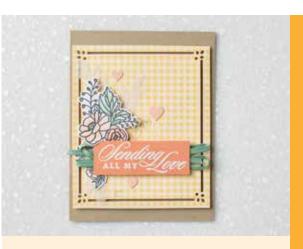

# Last a Lifetime Bundle

LAST A LIFETIME STAMP SET + LASTING ELEGANCE DIES

Cling • 153736 **\$89.00 AUD** | \$107.00 NZD

# **LASTING ELEGANCE DIES**151475 **\$59.00 AUD** | \$71.00 NZD 9 dies. Largest die: 3-5/8" x 3" (9.2 x 7.6 cm). Use with a die-cutting & embossing machine.

CONGRATULATIONS

memories

OF TODAY

LAST A lifetime

LAST A LIFETIME -

**151479 \$40.00 AUD** | **\$48.00 NZD** (suggested clear blocks: a, c, d) 11 cling stamps

• Coordinates with Lasting Elegance Dies

**SMALL GRID PAPER** 149621 **\$10.25 AUD** | \$13.75 NZD