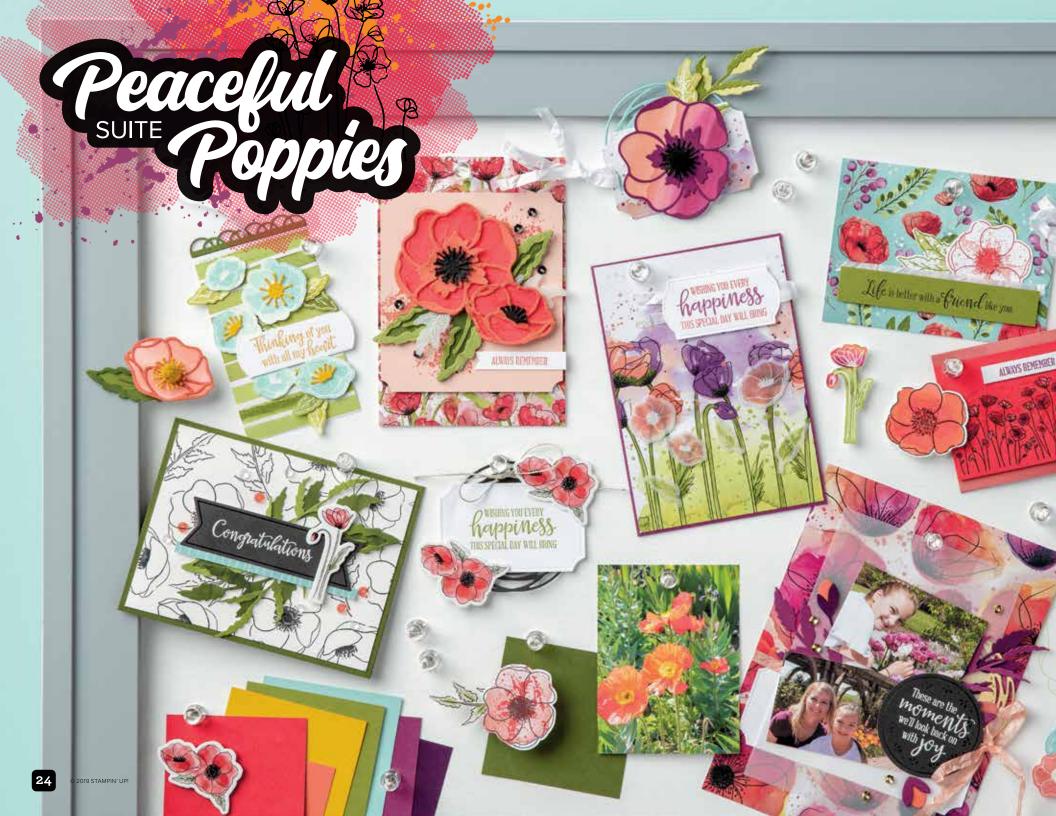

#### PEACEFUL POPPIES

SUITE

Beautiful line-art images accented by watercolour effects, all inspired by a field of poppies

**PEACEFUL POPPIES SUITE BUNDLE** Cling • 153938 \$238.00 AUD | \$288.00 NZD

Get a coordinating selection of products with one simple purchase. Suite bundle includes one each of the items shown on this page. Add ink, cardstock and adhesive (see annual catalogue) to complete your project.

This special suite includes two bundles so you can enjoy more creative options!

POPPY PARADE

CALYPSO CORAL

FLIRTY FLAMINGO

CRUSHED CURRY

OLD OLIVE

MOSSY MEADOW

POOL PARTY

RICH RAZZLEBERRY

BLACKBERRY BLISS