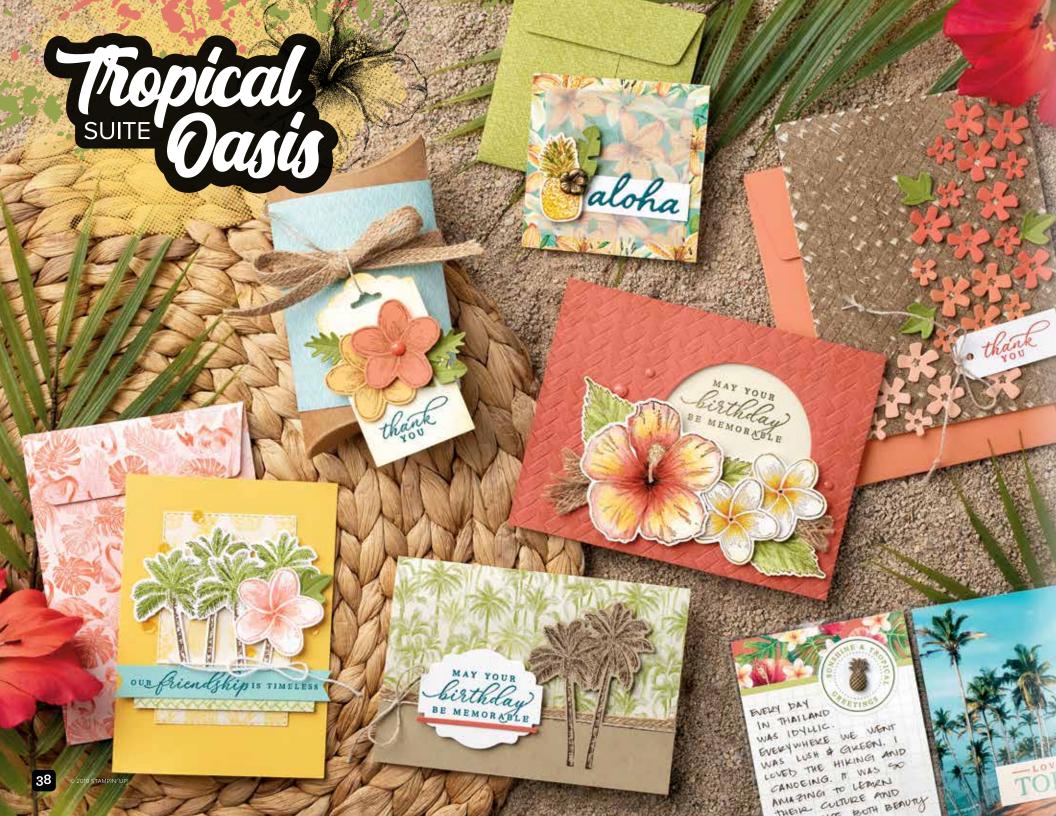

#### TROPICAL OASIS

**SUITE** 

Retro tropical images and glorious colours make a statement on your projects

#### TROPICAL OASIS **SUITE BUNDLE** Cling • 153941

\$202.75 AUD | \$244.25 NZD

Get a coordinating selection of products with one simple purchase. Suite bundle includes one each of the items shown on this page. Add ink, cardstock and adhesive (see annual catalogue) to complete your project.

REAL RED

TERRACOTTA TILE

**GRAPEFRUIT GROVE** 

DAFFODIL DELIGHT

MANGO MELODY

PEAR PIZZAZZ

OLD OLIVE

POOL PARTY

PRETTY PEACOCK

SOFT SUEDE

#### **TROPICAL OASIS DESIGNER SERIES PAPER**

151252 **\$20.00 AUD** | \$24.25 NZD

Add a pop of paradise to your crafting with lush foliage and tropical images. 12 sheets: 2 each of 6 double-sided designs\*. 12" x 12" (30.5 x 30.5 cm). Acid free, lignin free.

Daffodil Delight, Early Espresso, Grapefruit Grove, Mango Melody, Mint Macaron, Old Olive, Pear Pizzazz, Pool Party, Pretty Peacock, Real Red, Soft Sea Foam, Soft Suede, So Saffron, Whisper White

#### **TIMELESS TROPICAL BUNDLE**

Cling • 153811 **\$90.75 AUD | \$109.75 NZD** 

Coordinate and save! Buy the stamp set and dies bundle (p. 40) and save 10%.

#### COASTAL WEAVE 3D EMBOSSING FOLDER 151503 \$16.00 AUD | \$19.00 NZD

4-1/2" x 6-1/8" (11.4 x 15.6 cm). Use with a die-cutting & embossing machine.

#### TROPICAL OASIS TRINKETS 151253 **\$13.00 AUD** | \$15.75 NZD

Pineapple, hibiscus, ukulele and leaf shapes in antique bronze finish. 24 pieces: 6 each of 4 designs. Largest piece: 3/4" x 1/2" (1.9 x 1.3 cm).

#### SADDLE BROWN STĀZON INK

Permanent ink. Use to stamp images to watercolour, add a distressed look to your projects or stamp on Window Sheets (AC p. 169). Clean with StāzOn Cleaner (AC p. 182). Refills available.

● Pad • 151508 \$17.50 AUD | \$21.00 NZD

● Refill • 152820 \$12.25 AUD | \$14.75 NZD

0.5 fl. oz. (15 ml)

#### TROPICAL OASIS **MEMORIES & MORE CARD PACK**

151255 **\$19.25 AUD** | \$23.00 NZD

Double-sided cards for card fronts or scrapbooks. 50 cards (2 each of 25 designs\*), 3" x 4" (7.6 x 10.2 cm) and 4" x 6" (10.2 x 15.2 cm); 4 sticker sheets. Acid free, lignin free.

Daffodil Delight, Grapefruit Grove, Old Olive, Pool Party, Pretty Peacock, Terracotta Tile

5/16" (8 MM) BRAIDED BURLAP TRIM 151254 **\$14.00 AUD** | \$16.75 NZD

Natural trim in a neutral colour. 10 yards (9.1 m).

# Timeless Tropical Bundle

TIMELESS TROPICAL STAMP SET + IN THE TROPICS DIES

IN THE TROPICS DIES 151495 **\$61.00 AUD** | \$74.00 NZD 13 dies. Largest die: 3-1/8" x 2-1/4" (7.9 x 5.7 cm). Use with a die-cutting & embossing machine.

(suggested clear blocks: c, d, e, h) 10 cling stamps

O Coordinates with In the Tropics Dies