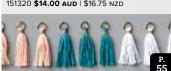

#### **BEST DRESSED TASSELS**

151320 **\$14.00 AUD** | \$16.75 NZD

Colourful tassels add a touch of fancy to your projects. Whisper White tassels can be dyed with Classic Stampin' Ink Refills (AC p. 162–164). 18 pieces: 6 each of 3 colours. 1-7/8" (4.8 cm) long with gold ring at top.

Petal Pink, Pretty Peacock, Whisper White

<sup>\*</sup>Visit stampinup.com/shop-au or stampinup.com/shop-nz and search by item number to see full paper designs. \*\*Contact your local postal office for envelope mailing requirements.