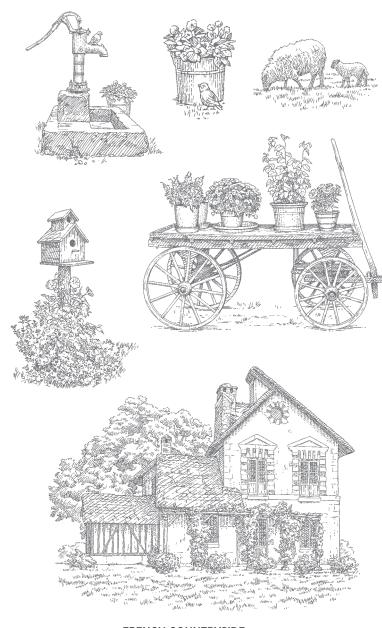

- FRENCH COUNTRYSIDE -

**151702 \$37.00 AUD** | \$44.00 NZD (suggested clear blocks: b, c, d, e) 6 cling stamps

**POSITIVE THOUGHTS** -

151490 **\$37.00 AUD** | **\$44.00 NZD** (suggested clear blocks: b, c, d, e) 8 cling stamps

EASTER PROMISE STAMP SET

MOUNTAIN AIR STAMP SET 151610 \$35.00 AUD L\$42.00 NZD

**GRACE'S GARDEN** 

FRENCH COUNTRYSIDE STAMP SET

HONEY BEE STAMP SET 151527 \$35.00 AUD | \$42.00 NZD

WITTY-CISMS STAMP SET 151686 \$38.00 AUD | \$46.00 NZD