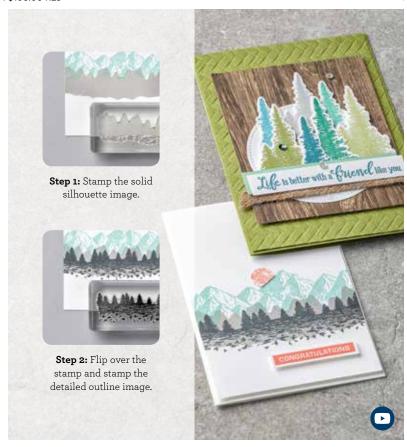

#### **MOUNTAIN AIR BUNDLE • P. 53**

Photopolymer • 153820

**\$88.00 AUD** | \$106.00 NZD

Mountain Air Stamp Set + Majestic Mountain Dies Sample also uses the Beautiful Promenade Stamp Set (AC p. 75).

**\$82.75 AUD** | \$100.75 NZD

### Mountain Air Bundle

MOUNTAIN AIR STAMP SET + MAJESTIC MOUNTAIN DIES

Photopolymer • 153820 **\$88.00 AUD** | \$106.00 NZD

Samples also use the Label Me Bold (p. 36) and Peaceful Moments (p. 27) Stamp Sets.