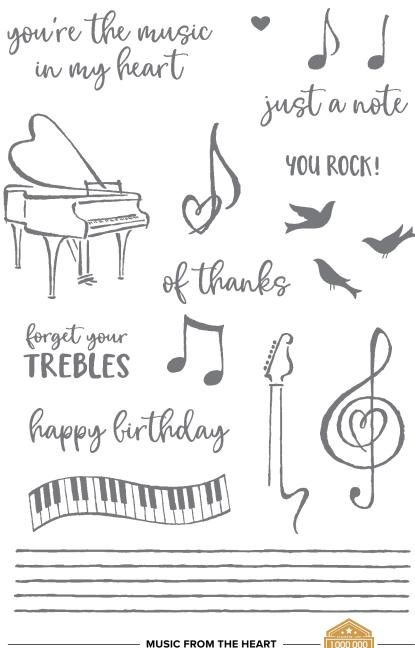

#### **DRESSED TO IMPRESS**

151666 **\$31.00 AUD** | **\$38.00 NZD** (suggested clear blocks: a, b, c, d, g)
16 photopolymer stamps
O Coordinates with All Dressed Up Dies

#### **ALL DRESSED UP DIES**

151665 **\$61.00 AUD** | \$74.00 NZD

15 dies. Largest die: 5-1/2" x 5" (14 x 12.7 cm). Use with a die-cutting & embossing machine.

151674 \$30.00 AUD | \$36.00 NZD

(suggested clear blocks: a, b, d, h) 19 photopolymer stamps Inspired by Million Sales Achiever Dawn Olchefske