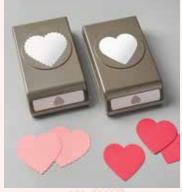

# HEART PUNCH PACK 151292 \$59.00 AUD | \$72.00 NZD Cut out images stamped with the Heartfelt Stamp Set. 2 punches. Use punched images separately or layer for beautiful coordination. Largest punched image: 2-3/16" x 2-1/8" (5.6 x 5.4 cm).