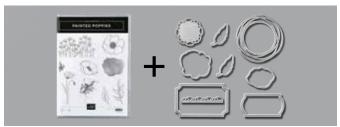

#### **PAINTED POPPIES** BUNDLE • P. 26

Cling • 153827 **\$90.75 AUD** | \$109.75 NZD Painted Poppies Stamp Set + Painted Labels Dies Sample also uses the Beautifully Braided Stamp Set (p. 29).

BUNDLE • P. 27

#### **PAINTED POPPIES BUNDLE**

Cling • 153827 \$90.75 AUD | \$109.75 NZD

Coordinate and save! Buy the stamp set and dies bundle (p. 26)

# Painted Poppies Bundle

10% OFF

PAINTED POPPIES STAMP SET + PAINTED LABELS DIES

Cling • 153827 **\$90.75 AUD** | \$109.75 NZD

# PAINTED LABELS DIES 151605 \$61.00 AUD | \$74.00 NZD 9 dies. Largest die: 3-1/4" x 2-1/16" (8.3 x 5.2 cm). Use with a die-cutting & embossing machine.

#### PAINTED POPPIES

151599 **\$40.00 AUD** | **\$48.00 NZD** (suggested clear blocks: c, d, e) 9 cling stamps

O Coordinates with Painted Labels Dies