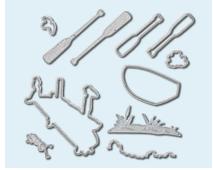

# By the Dock Bundle

10% o<sub>FF</sub>

BY THE DOCK STAMP SET + DOCKSIDE DIES
Cling • 153817 \$73.75 AUD | \$89.00 NZD

**DOCKSIDE DIES**151618 **\$44.00 AUD** | \$53.00 NZD
11 dies. Largest die: 3-1/2" x 2-1/4" (8.9 x 5.7 cm).
Use with a die-cutting & embossing machine.