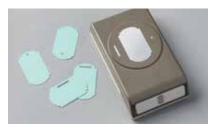

#### LAYERED WITH KINDNESS

**151655 \$31.00 AUD** | \$38.00 NZD (suggested clear blocks: a, c, d) 8 cling stamps

O Coordinates with Label Me Fancy Punch, Label Me Lovely Punch

**LABEL ME LOVELY PUNCH** 151296 **\$31.00 AUD** | \$38.00 NZD Punched image: 2-1/16" (5.2 cm).

**LABEL ME FANCY PUNCH**151297 **\$31.00** AUD | \$38.00 NZD
Punched label image: 1-15/16" x 1-1/8" (4.9 x 2.9 cm).
Round hole: 3 mm. Slot: 1/16" x 5/8" (0.2 x 1.6 cm).