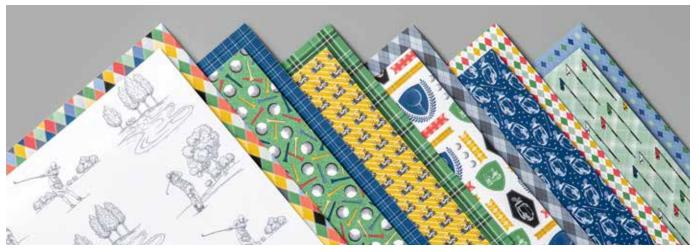

#### O COUNTRY CLUB DESIGNER SERIES PAPER

151314 **\$20.00 AUD** | \$24.25 NZD

Hit a hole in one with this clubhouse-themed paper. Some images can be cut out using the Golf Club Dies (p. 48). 12 sheets: 2 each of 6 double-sided designs\*. 12" x 12" (30.5 x 30.5 cm). Acid free, liqnin free.

Basic Black, Crushed Curry, Garden Green, Night of Navy, Poppy Parade, Whisper White