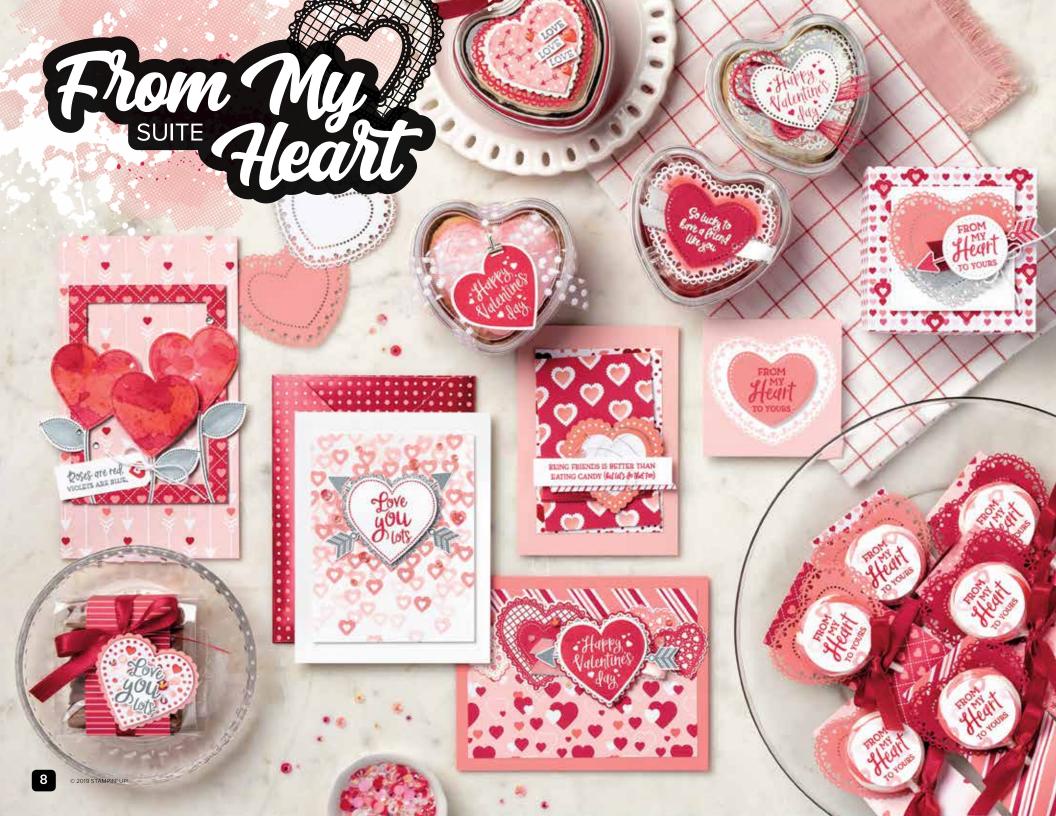

#### LOVE & VALENTINE'S DAY

8-10 From My Heart 14-17 Parisian Blossoms

#### FROM MY HEART

Create Valentine's Day cards, packaging, treat bags and more with fun, playful products

FROM MY HEART SUITE BUNDLE Photopolymer • 153931 \$153.75 AUD | \$185.75 NZD

Get a coordinating selection of products with one simple purchase. Suite bundle includes one each of the items shown on this page. Add ink, cardstock and adhesive (see annual catalogue) to complete your project.