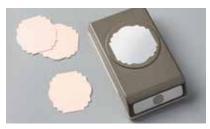

#### LAYERED WITH KINDNESS

**151655 \$31.00 AUD** | \$38.00 NZD (suggested clear blocks: a, c, d) 8 cling stamps

O Coordinates with Label Me Fancy Punch, Label Me Lovely Punch

**LABEL ME LOVELY PUNCH** 151296 **\$31.00 AUD** | \$38.00 NZD Punched image: 2-1/16" (5.2 cm).

**LABEL ME FANCY PUNCH**151297 **\$31.00** AUD | \$38.00 NZD
Punched label image: 1-15/16" x 1-1/8" (4.9 x 2.9 cm).
Round hole: 3 mm. Slot: 1/16" x 5/8" (0.2 x 1.6 cm).