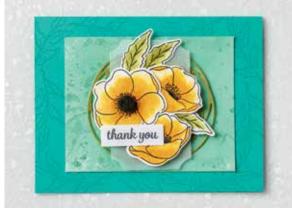

#### PAINTED POPPIES

151599 **\$40.00 AUD** | **\$48.00 NZD** (suggested clear blocks: c, d, e) 9 cling stamps

O Coordinates with Painted Labels Dies