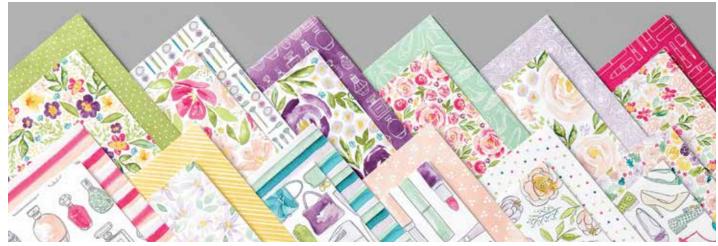

#### **□** BEST DRESSED 6" X 6" (15.2 X 15.2 CM) DESIGNER SERIES PAPER

151319 **\$20.00 AUD** | \$24.25 NZD

Dress things up with these stylish images and soft florals, 48 sheets: 4 each of 12 double-sided designs\*.

#### PAPER\*

PARISIAN BLOSSOMS SPECIALTY DESIGNER SERIES PAPER

PEACEFUL POPPIES DESIGNER SERIES PAPER

**BIRTHDAY BONANZA DESIGNER SERIES PAPER** 151313 \$20.00 AUD | \$24.25 NZD

TROPICAL OASIS DESIGNER SERIES PAPER 151252 \$20.00 AUD | \$24.25 NZD