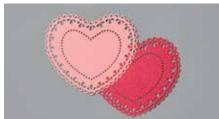

#### **HEART DOILIES**

151191 **\$9.50 AUD** | **\$11.50 NZD** 

Heart-shaped paper doilies sized to fit Heart Foil Tins or card fronts. Colour on front: white on back. 40 doilies: 20 each of 2 colours. 2-3/4" x 2-3/8" (7 x 6 cm). Acid free, lignin free, food safe. Flirty Flamingo, Real Red, white