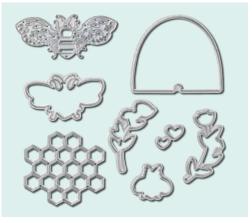

#### **HONEY BEE**

151527 **\$35.00 AUD** | \$42.00 NZD (suggested clear blocks: a, b, c, d) 10 cling stamps

O Coordinates with Detailed Bee Dies

HONEY BEE STAMP SET + DETAILED BEE DIES

**DETAILED BEE DIES** 151526 **\$45.00 AUD** | \$55.00 NZD 8 dies. Largest die: 2-7/8" x 2" (7.3 x 5.1 cm). Use with a die-cutting & embossing machine.

#### PERFECTLY FRAMED

151668 **\$28.00** AUD | \$34.00 NZD (suggested clear blocks: a, b, c, h) 16 photopolymer stamps

O Coordinates with Ornate Frames Dies