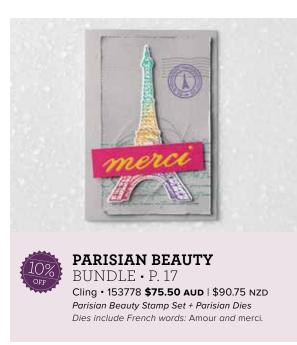

#### PARISIAN BEAUTY BUNDLE

Clina • 153778 \$75.50 AUD | \$90.75 NZD Coordinate and save! Buy the stamp set and dies bundle (p. 17) and save 10%.

Dies include French words: Amour and merci.

**PARISIAN FLOURISH** 3D EMBOSSING FOLDER

# Parisian Beauty Bundle

PARISIAN BEAUTY STAMP SET + PARISIAN DIES\*

#### **PARISIAN DIES\***

151463 **\$47.00 AUD** | \$57.00 NZD

6 dies. Largest die: 2-3/4" x 5" (7 x 12.7 cm). Use with a die-cutting & embossing machine.

Follow your heart; it will take you to incredible places.

#### PARISIAN BEAUTY

**151466 \$37.00 AUD** | **\$44.00 NZD** (suggested clear blocks: b, e, g) 10 cling stamps

O Coordinates with 1" (2.5 cm) Circle Punch (AC p. 187) O Coordinates with Parisian Dies

\* Dies include French words: Amour and merci.