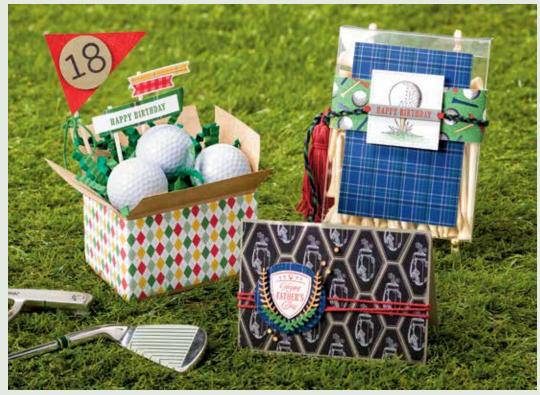

# Clubhouse Bundle

CLUBHOUSE STAMP SET + GOLF CLUB DIES

#### **GOLF CLUB DIES**

151580 **\$47.00 AUD** | \$57.00 NZD

14 dies. Largest die: 3-7/8" x 2-1/8" (9.8 x 5.4 cm). Use with a die-cutting & embossing machine.

#### **CLUBHOUSE**

151583 **\$33.00 AUD** | \$40.00 NZD (suggested clear blocks: b, c, d, e) 8 cling stamps

O Coordinates with Golf Club Dies