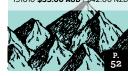

MAJESTIC MOUNTAIN DIES 151608 **\$63.00** AUD | \$76.00 NZD

7 dies. Largest die: 5-1/2" x 1-3/8" (14 x 3.5 cm). Use with a die-cutting & embossing machine.