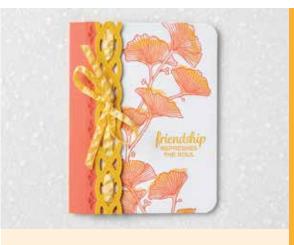

#### FROM MY HEART

Create Valentine's Day cards, packaging, treat bags and more with fun, playful products

FROM MY HEART SUITE BUNDLE Photopolymer • 153931 \$153.75 AUD | \$185.75 NZD

Get a coordinating selection of products with one simple purchase. Suite bundle includes one each of the items shown on this page. Add ink, cardstock and adhesive (see annual catalogue) to complete your project.

#### FROM MY HEART SPECIALTY DESIGNER SERIES PAPER

151189 \$25.00 AUD | \$30.00 NZD

Playful patterns have red and pink foil accents on some designs. Some images can be cut out using the Heart Punch Pack (p. 10). 12 sheets: 2 each of 6 double-sided designs\*. 12" x 12" (30.5 x 30.5 cm). Acid free, lignin free. Flirty Flamingo, Real Red, Whisper White