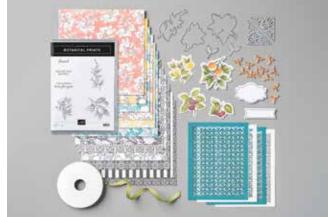

- · Seriously the Best Stamp Set
- Pretty Peacock and Terracotta Tile Classic Stampin' Pads (AC p. 164)
- SNAIL Adhesive™ and Stampin' Dimensionals™ (AC p. 183)

BOTANICAL PRINTS STAMP SET

MAXIMISE

STAMP

SETS!

#### BOTANICAL PRINTS STAMP SET • P. 61

151301 **\$122.00 AUD** | \$147.00 NZD Included in the Botanical Prints Product Medley