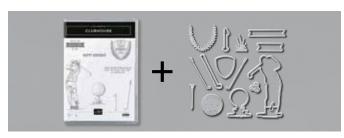

#### **COUNTRY CLUB**

#### SUITE

Celebrate all things masculine and sporty with detailed golfing, line-art images

#### COUNTRY CLUB SUITE BUNDLE Cling • 153930

\$135.25 AUD | \$163.00 NZD

Get a coordinating selection of products with one simple purchase. Suite bundle includes one each of the items shown on this page. Add ink, cardstock and adhesive (see annual catalogue) to complete your project.

#### O COUNTRY CLUB DESIGNER SERIES PAPER

151314 **\$20.00 AUD** | \$24.25 NZD

Hit a hole in one with this clubhouse-themed paper. Some images can be cut out using the Golf Club Dies (p. 48). 12 sheets: 2 each of 6 double-sided designs\*. 12" x 12" (30.5 x 30.5 cm). Acid free, liqnin free.