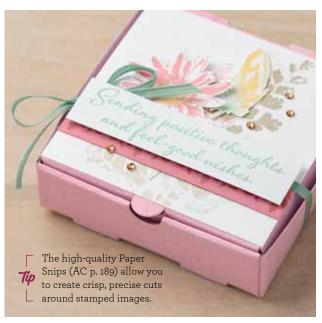

- FRENCH COUNTRYSIDE -

**151702 \$37.00 AUD** | \$44.00 NZD (suggested clear blocks: b, c, d, e) 6 cling stamps

**POSITIVE THOUGHTS** -

151490 **\$37.00 AUD** | **\$44.00 NZD** (suggested clear blocks: b, c, d, e) 8 cling stamps