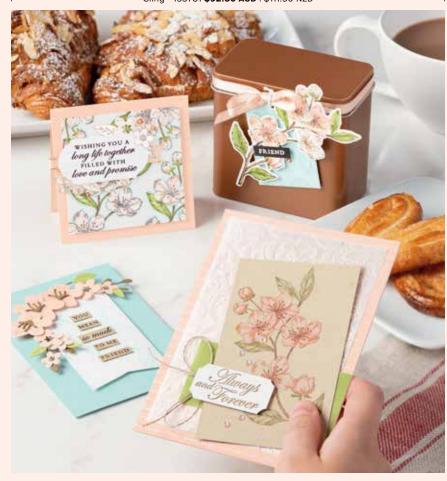

#### PARISIAN BLOSSOMS

#### **SUITE**

Elegant motifs mixed with lovely touches of foil evoke images of Paris in the spring

#### **PARISIAN BLOSSOMS SUITE BUNDLE** Cling • 153934

\$232.75 AUD | \$279.50 NZD

Get a coordinating selection of products with one simple purchase. Suite bundle includes one each of the items shown on this page. Add ink, cardstock and adhesive (see annual catalogue) to complete your project.

This special suite includes two bundles so you can enjoy more creative options!

CHERRY COBBLER

PETAL PINK

POOL PARTY