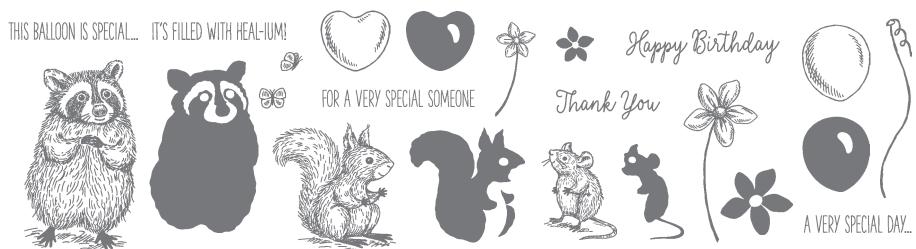

#### **HEARTFELT** BUNDLE • P. 10

Photopolymer • 153775

**\$80.00 AUD** | \$97.00 NZD

Heartfelt Stamp Set + Heart Punch Pack

#### **HEARTFELT BUNDLE**

Photopolymer • 153775 **\$80.00 AUD** | \$97.00 NZD

Coordinate and save! Buy the stamp set and punch pack bundle (p. 10) and save 10%.

151155 **\$13.00 AUD** | \$15.75 NZD Glossy satin ribbon with a row of stitching along both edges. 10 yards (9.1 m).

# Heartfelt Bundle

10% OFF

HEARTFELT STAMP SET + HEART PUNCH PACK

Photopolymer • 153775 **\$80.00 AUD** | \$97.00 NZD

# HEART PUNCH PACK 151292 \$59.00 AUD | \$72.00 NZD Cut out images stamped with the Heartfelt Stamp Set. 2 punches. Use punched images separately or layer for beautiful coordination. Largest punched image: 2-3/16" x 2-1/8" (5.6 x 5.4 cm).