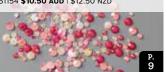

FROM MY HEART FACETED GEMS

151154 **\$10.50 AUD** | \$12.50 NZD

Faceted, iridescent gems. Approximately 180 pieces in 3 colours and 3 sizes. 3 mm, 4 mm, 6 mm. Flirty Flamingo, Real Red, white