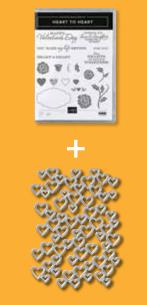

#### **HEART TO HEART**

BUNDLE • P. 12

Photopolymer • 153734

**\$72.00 AUD** | \$87.25 NZD Heart to Heart Stamp Set + Detailed Hearts Die

### Heart to Heart Bundle

10% OFF

HEART TO HEART STAMP SET + DETAILED HEARTS DIE

Photopolymer • 153734 **\$72.00 AUD** | \$87.25 NZD

**DETAILED HEARTS DIE**151440 **\$50.00 AUD** | \$61.00 NZD
1 die. 3-7/8" x 5-1/8" (9.8 x 13 cm).
Use with a die-cutting & embossing machine.

#### **HEART TO HEART** —

151427 **\$30.00 AUD** I **\$36.00 NZD** (suggested clear blocks: a, b, c, d, h) 20 photopolymer stamps

O Coordinates with Story Label Punch (AC p. 186) • Coordinates with Detailed Hearts Die