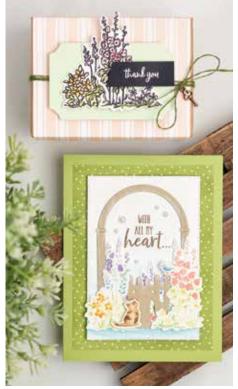

#### **GRACE'S GARDEN**

**151513 \$31.00 AUD** | \$38.00 NZD (suggested clear blocks: a, b, c, d) 12 photopolymer stamps O Coordinates with Garden Gateway Dies

# Grace's Garden Bundle

GRACE'S GARDEN STAMP SET + GARDEN GATEWAY DIES

Photopolymer • 153789 **\$82.75 AUD** | \$100.75 NZD

**GARDEN GATEWAY DIES** 151512 **\$61.00 AUD** | \$74.00 NZD 19 dies. Largest die: 2-1/2" x 3-7/8" (6.4 x 9.8 cm). Use with a die-cutting & embossing machine.

#### **GRACE'S GARDEN**

BUNDLE • P. 13

Photopolymer • 153789

**\$82.75 AUD** | \$100.75 NZD

Grace's Garden Stamp Set + Garden Gateway Dies

BUNDLE • P. 16

Cling • 153781 **\$92.50 AUD** | \$111.50 NZD

Forever Blossoms Stamp Set + Cherry Blossoms Dies