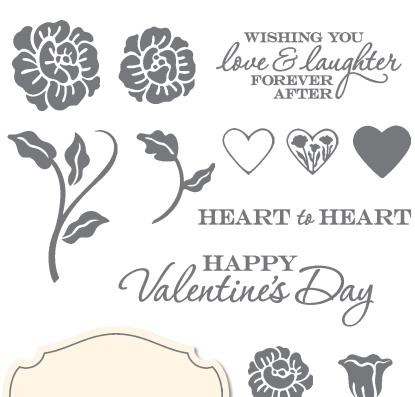

#### LOVE & VALENTINE'S DAY

8-10 From My Heart 14-17 Parisian Blossoms

#### FROM MY HEART

Create Valentine's Day cards, packaging, treat bags and more with fun, playful products

FROM MY HEART SUITE BUNDLE Photopolymer • 153931 \$153.75 AUD | \$185.75 NZD

Get a coordinating selection of products with one simple purchase. Suite bundle includes one each of the items shown on this page. Add ink, cardstock and adhesive (see annual catalogue) to complete your project.

#### **HEARTFELT** BUNDLE • P. 10

Photopolymer • 153775

**\$80.00 AUD** | \$97.00 NZD

Heartfelt Stamp Set + Heart Punch Pack

#### **HEART TO HEART**

BUNDLE • P. 12

Photopolymer • 153734

**\$72.00 AUD** | \$87.25 NZD Heart to Heart Stamp Set + Detailed Hearts Die