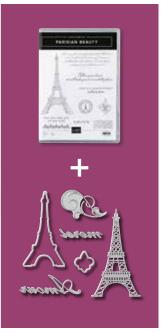

#### PARISIAN BEAUTY BUNDLE

Clina • 153778 \$75.50 AUD | \$90.75 NZD Coordinate and save! Buy the stamp set and dies bundle (p. 17) and save 10%.

Dies include French words: Amour and merci.

**PARISIAN FLOURISH** 3D EMBOSSING FOLDER

# Parisian Beauty Bundle

PARISIAN BEAUTY STAMP SET + PARISIAN DIES\*

#### **PARISIAN DIES\***

151463 **\$47.00 AUD** | \$57.00 NZD

6 dies. Largest die: 2-3/4" x 5" (7 x 12.7 cm). Use with a die-cutting & embossing machine.

Follow your heart; it will take you to incredible places.

#### PARISIAN BEAUTY

**151466 \$37.00 AUD** | **\$44.00 NZD** (suggested clear blocks: b, e, g) 10 cling stamps

O Coordinates with 1" (2.5 cm) Circle Punch (AC p. 187) O Coordinates with Parisian Dies

\* Dies include French words: Amour and merci.