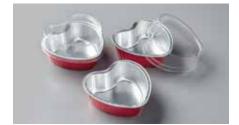

#### **HEART FOIL TINS**

151190 **\$15.75 AUD** | \$19.00 NZD

Heart-shaped baking tins for treats. Can be lined or topped with coordinating Heart Doilies. 10 red/silver tins and 10 clear, high-dome lids. Tin: 3-1/2" x 3-5/16" x 1-3/16" (8.9 x 8.4 x 3 cm). Food safe.