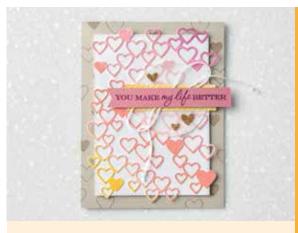

#### FROM MY HEART SPECIALTY DESIGNER SERIES PAPER

151189 \$25.00 AUD | \$30.00 NZD

Playful patterns have red and pink foil accents on some designs. Some images can be cut out using the Heart Punch Pack (p. 10). 12 sheets: 2 each of 6 double-sided designs\*. 12" x 12" (30.5 x 30.5 cm). Acid free, lignin free. Flirty Flamingo, Real Red, Whisper White

#### **HEART DOILIES**

151191 **\$9.50 AUD** | **\$11.50 NZD** 

Heart-shaped paper doilies sized to fit Heart Foil Tins or card fronts. Colour on front: white on back. 40 doilies: 20 each of 2 colours. 2-3/4" x 2-3/8" (7 x 6 cm). Acid free, lignin free, food safe. Flirty Flamingo, Real Red, white

#### **HEART FOIL TINS**

151190 **\$15.75 AUD** | \$19.00 NZD

Heart-shaped baking tins for treats. Can be lined or topped with coordinating Heart Doilies. 10 red/silver tins and 10 clear, high-dome lids. Tin: 3-1/2" x 3-5/16" x 1-3/16" (8.9 x 8.4 x 3 cm). Food safe.