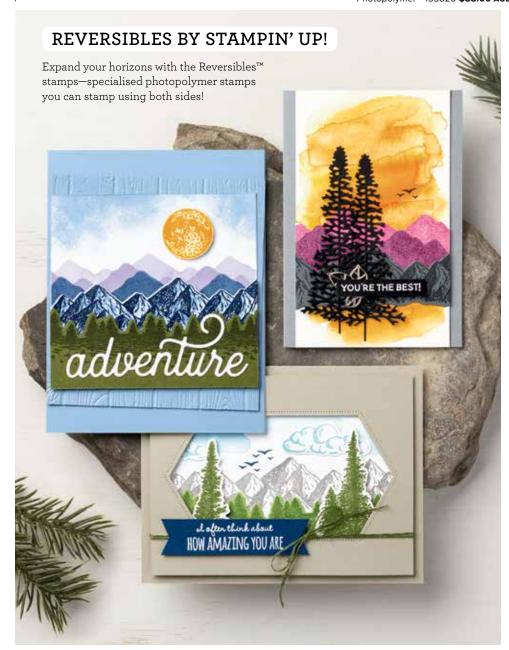

#### STAMPS

Stampin' Up!'s® original stamps come in either red rubber (cling) or photopolymer mediums (see AC p. 2 for more information). Stamps are designed to be mounted temporarily on reusable clear blocks (AC p. 182) or Stamparatus $^{m}$  plates (AC p. 184) for stamping. Artwork is shown full size unless otherwise noted.