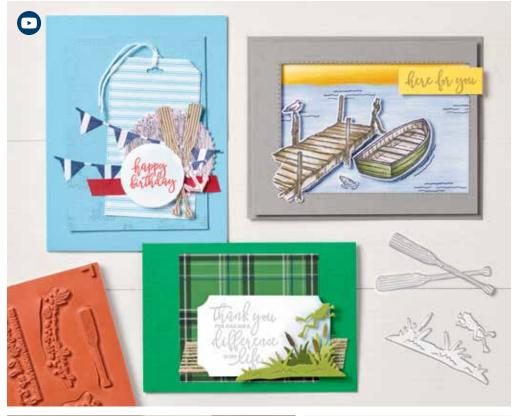

#### BY THE DOCK

151622 **\$38.00 AUD** | **\$46.00 NZD** (suggested clear blocks: a, b, c, d, e, h) 12 cling stamps

O Coordinates with Dockside Dies

# By the Dock Bundle

10% o<sub>FF</sub>

BY THE DOCK STAMP SET + DOCKSIDE DIES
Cling • 153817 \$73.75 AUD | \$89.00 NZD

**DOCKSIDE DIES**151618 **\$44.00 AUD** | \$53.00 NZD
11 dies. Largest die: 3-1/2" x 2-1/4" (8.9 x 5.7 cm).
Use with a die-cutting & embossing machine.