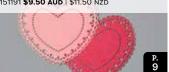

#### **HEART DOILIES**

151191 **\$9.50 AUD** | **\$11.50 NZD** 

Heart-shaped paper doilies sized to fit Heart Foil Tins or card fronts. Colour on front: white on back. 40 doilies: 20 each of 2 colours. 2-3/4" x 2-3/8" (7 x 6 cm). Acid free, lignin free, food safe. Flirty Flamingo, Real Red, white