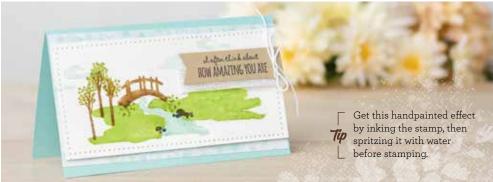

### Mountain Air Bundle

MOUNTAIN AIR STAMP SET + MAJESTIC MOUNTAIN DIES

Photopolymer • 153820 **\$88.00 AUD** | \$106.00 NZD

Samples also use the Label Me Bold (p. 36) and Peaceful Moments (p. 27) Stamp Sets.