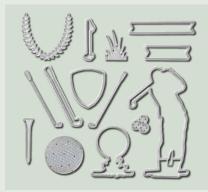

#### **CLUBHOUSE BUNDLE**

Cling • 153816 **\$72.00 AUD** | \$87.25 NZD Coordinate and save! Buy the stamp set and dies bundle (p. 48) and save 10%.

# Clubhouse Bundle

CLUBHOUSE STAMP SET + GOLF CLUB DIES

#### **GOLF CLUB DIES**

151580 **\$47.00 AUD** | \$57.00 NZD

14 dies. Largest die: 3-7/8" x 2-1/8" (9.8 x 5.4 cm). Use with a die-cutting & embossing machine.

#### **CLUBHOUSE**

151583 **\$33.00 AUD** | \$40.00 NZD (suggested clear blocks: b, c, d, e) 8 cling stamps

O Coordinates with Golf Club Dies