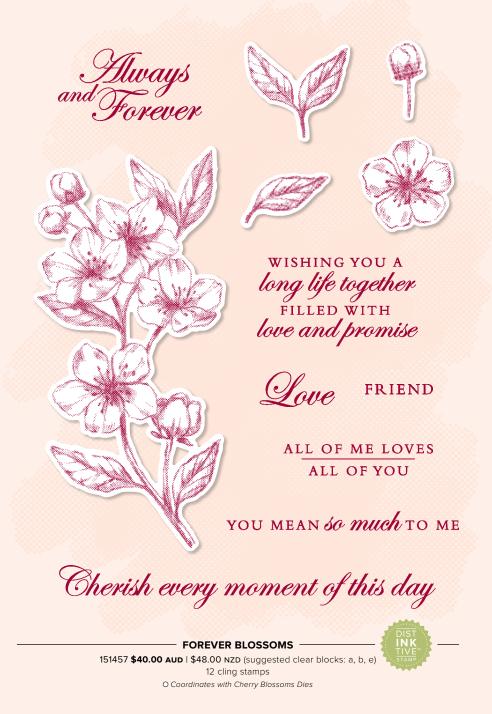

#### FOREVER BLOSSOMS BUNDLE

Clina • 153781 **\$92.50 AUD** | \$111.50 NZD Coordinate and save! Buy the stamp set and dies bundle (p. 16) and save 10%.

# Forever Blossoms Bundle

Forever blossoms stamp set + Cherry blossoms dies  $\dot{\cdot}$ 

Cling • 153781 **\$92.50 AUD** | \$111.50 NZD

#### **CHERRY BLOSSOMS DIES**

151456 **\$63.00 AUD** | \$76.00 NZD

18 dies. Largest die:  $4-3/8" \times 2-1/8"$  (11.1 x 5.4 cm). Use with a die-cutting & embossing machine.