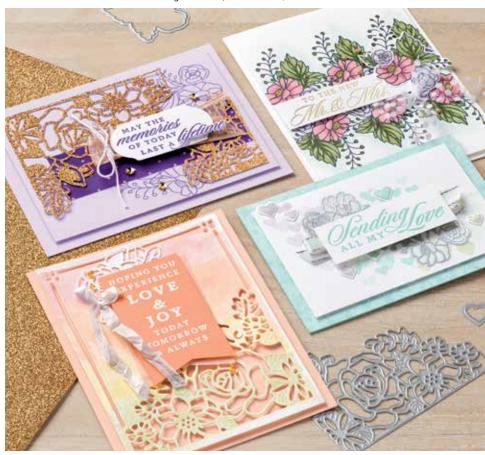

# Last a Lifetime Bundle

LAST A LIFETIME STAMP SET + LASTING ELEGANCE DIES

Cling • 153736 **\$89.00 AUD** | \$107.00 NZD

# **LASTING ELEGANCE DIES**151475 **\$59.00 AUD** | \$71.00 NZD 9 dies. Largest die: 3-5/8" x 3" (9.2 x 7.6 cm). Use with a die-cutting & embossing machine.

CONGRATULATIONS

memories

OF TODAY

LAST A lifetime

HOPING YOU EXPERIENCE

LOVE &

JOY

TODAY
TOMORROW
& ALWAYS

TO THE NEW

Whis.

SENDING YOU

OUR VERY

LAST A LIFETIME -

**151479 \$40.00 AUD** | **\$48.00 NZD** (suggested clear blocks: a, c, d) 11 cling stamps

• Coordinates with Lasting Elegance Dies

**SMALL GRID PAPER** 149621 **\$10.25 AUD** | \$13.75 NZD

SO INVITING —

151485 **\$28.00 AUD** | **\$34.00 NZD** (suggested clear blocks: a, d, g, h) 10 photopolymer stamps