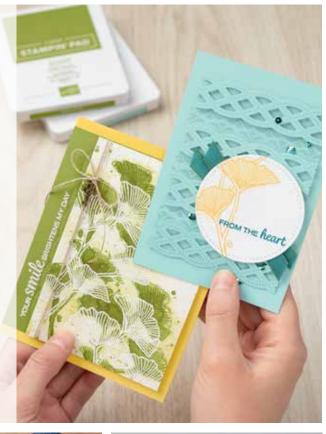

#### **BEAUTIFULLY BRAIDED** BUNDLE • P. 29

Photopolymer • 153821

\$61.00 AUD | \$72.75 NZD

Beautifully Braided Stamp Set + Braided Border Punch

Honey Bee Stamp Set + Detailed Bee Dies

**\$67.50 AUD** | \$81.75 NZD

#### BEAUTIFULLY BRAIDED

**151637 \$30.00 AUD** | **\$36.00 NZD** (suggested clear blocks: b, d, f, h) 9 photopolymer stamps

O Coordinates with Braided Border Punch

# Beautifully Braided Bundle

BEAUTIFULLY BRAIDED STAMP SET + BRAIDED BORDER PUNCH

Photopolymer • 153821 **\$61.00 AUD** | \$72.75 NZD

To get the best results with the Braided Border Punch and coordinating image, punch the cardstock first.

Then use the Stamparatus (AC p. 184) to help stamp the image on your punched piece.

BRAIDED BORDER PUNCH
151294 \$38.00 AUD | \$45.00 NZD
Punch, align and repeat to create a custom-size
border. Punched image: 1-1/4" x 2-1/16" (3.2 x 5.2 cm).