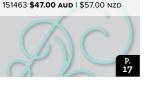

#### **PARISIAN DIES\***

151463 **\$47.00 AUD** | \$57.00 NZD

6 dies. Largest die: 2-3/4" x 5" (7 x 12.7 cm). Use with a die-cutting & embossing machine.

Follow your heart; it will take you to incredible places.