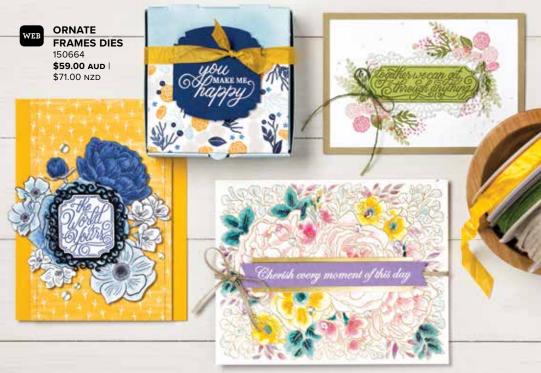

#### PERFECTLY FRAMED

151668 **\$28.00** AUD | \$34.00 NZD (suggested clear blocks: a, b, c, h) 16 photopolymer stamps

O Coordinates with Ornate Frames Dies

#### BREATHTAKING BOUQUET ——

1 background stamp

Cling • 151612 **\$28.00** AUD | \$34.00 NZD (suggested clear block: f)

Measures 4-1/2" x 5-3/4" (11.4 x 14.6 cm)

Sample also uses the Forever Blossoms Stamp Set (p. 16).