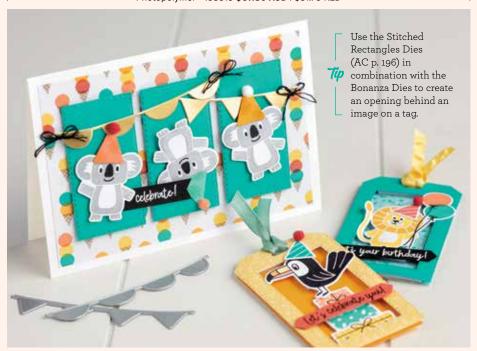

#### **BIRTHDAY BONANZA**

#### SUITE

Detailed birthday images, confetti patterns and bright colours can be used for many occasions

#### BIRTHDAY BONANZA SUITE BUNDLE

Photopolymer • 153929 \$122.25 AUD | \$148.00 NZD

Get a coordinating selection of products with one simple purchase. Suite bundle includes one each of the items shown on this page. Add ink, cardstock and adhesive (see annual catalogue) to complete your project.