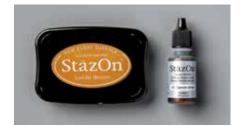

#### SADDLE BROWN STĀZON INK

Permanent ink. Use to stamp images to watercolour, add a distressed look to your projects or stamp on Window Sheets (AC p. 169). Clean with StāzOn Cleaner (AC p. 182). Refills available.

● Pad • 151508 \$17.50 AUD | \$21.00 NZD

● Refill • 152820 \$12.25 AUD | \$14.75 NZD

0.5 fl. oz. (15 ml)