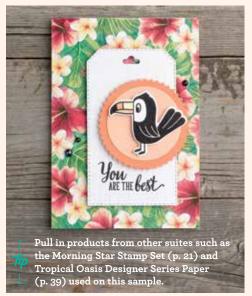

Bonanza Buddies Stamp Set + Bonanza Dies

#### BIRTHDAY BONANZA DESIGNER SERIES PAPER

151313 **\$20.00 AUD** | \$24.25 NZD

For a good time, invite these party animals to your crafting bonanza! Some images can be cut out using the Bonanza Dies (p. 34). 12 sheets: 2 each of 6 double-sided designs\*.  $12" \times 12" (30.5 \times 30.5 \text{ cm})$ . Acid free, lignin free.

#### **BONANZA BUDDIES BUNDLE**

Photopolymer • 153815 \$67.50~AUD | \$81.75~NZD Coordinate and save! Buy the stamp set and dies bundle (p. 34) and save 10%.

# Bonanza Buddies Bundle

BONANZA BUDDIES STAMP SET + BONANZA DIES

Photopolymer • 153815 **\$67.50 AUD** | \$81.75 NZD