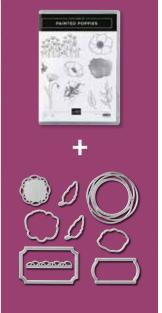

#### **PAINTED POPPIES** BUNDLE • P. 26

Cling • 153827 **\$90.75 AUD** | \$109.75 NZD Painted Poppies Stamp Set + Painted Labels Dies Sample also uses the Beautifully Braided Stamp Set (p. 29).

BUNDLE • P. 27

#### **PAINTED POPPIES BUNDLE**

Cling • 153827 \$90.75 AUD | \$109.75 NZD

Coordinate and save! Buy the stamp set and dies bundle (p. 26)

# Painted Poppies Bundle

10% OFF

PAINTED POPPIES STAMP SET + PAINTED LABELS DIES

Cling • 153827 **\$90.75 AUD** | \$109.75 NZD

# PAINTED LABELS DIES 151605 \$61.00 AUD | \$74.00 NZD 9 dies. Largest die: 3-1/4" x 2-1/16" (8.3 x 5.2 cm). Use with a die-cutting & embossing machine.

#### PAINTED POPPIES

151599 **\$40.00 AUD** | **\$48.00 NZD** (suggested clear blocks: c, d, e) 9 cling stamps

O Coordinates with Painted Labels Dies