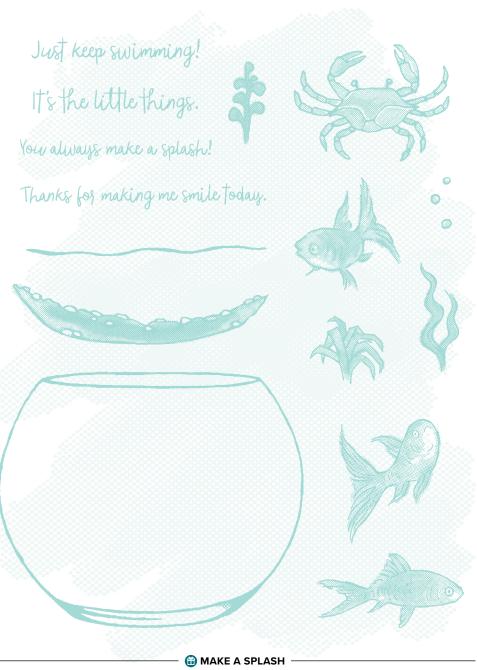

LAST A LIFETIME STAMP SET

PAINTED POPPIES

**BONANZA BUDDIES** STAMP SET 151567 \$30.00 AUD | \$36.00 NZD

UNDER MY UMBRELLA STAMP SET

**OUTDOOR BARBECUE** STAMP SET 151553 **\$33.00 AUD** | \$40.00 NZD

MAKE A SPLASH STAMP SET (HOST) 151708 \$17.00 AUD | \$21.00 NZD

**151708 \$17.00 AUD** | **\$21.00 NZD** (**\$29.00 AUD** | **\$35.00 NZD** value; suggested clear blocks: a, b, c, d, e, g) 15 photopolymer stamps

<sup>\*</sup>Stampin' Rewards cannot be used on a 50%-off item.