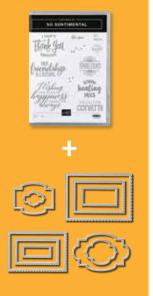

# So Sentimental Bundle

SO SENTIMENTAL STAMP SET + STITCHED SO SWEETLY DIES

Cling • 153828 **\$84.50** AUD | \$101.50 NZD

#### STITCHED SO SWEETLY DIES

151690 \$56.00 AUD | \$67.00 NZD 10 dies. Largest die:  $4-1/8" \times 3"$  (10.5  $\times$  7.6 cm). Use with a die-cutting & embossing machine.

#### SO SENTIMENTAL

**151691 \$38.00 AUD** | **\$46.00 NZD** (suggested clear blocks: a, b, c, d) 11 cling stamps

O Coordinates with Stitched So Sweetly Dies

Top samples also use the Seriously the Best Stamp Set (p. 60); bottom sample also uses the Thanks for the Laughs Stamp Set (p. 11).

Show off on social media! Add #stampinupideas to photo descriptions so others can draw inspiration from your creativity.

SO SENTIMENTAL STAMP SET + STITCHED SO SWEETLY DIES Cling • 153828 **\$84.50** AUD | \$101.50 NZD