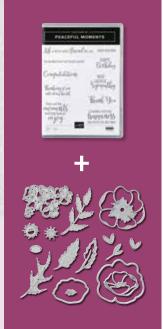

+ Poppy Moments Dies

Peaceful Moments Stamp Set

Cling • 153824 **\$90.75** AUD | \$109.75 NZD

#### PEACEFUL MOMENTS BUNDLE

Cling • 153824 \$90.75 AUD | \$109.75 NZD

Coordinate and save! Buy the stamp set and dies bundle (p. 27) and save 10%.

#### PEACEFUL MOMENTS

**151595 \$37.00 AUD** | **\$44.00 NZD** (suggested clear blocks: b, c, d, h) 10 cling stamps

Coordinates with Poppy Moments Dies

# Peaceful Moments Bundle

PEACEFUL MOMENTS STAMP SET + POPPY MOMENTS DIES

Cling • 153824 **\$90.75** AUD | \$109.75 NZD

# **POPPY MOMENTS DIES**151594 **\$64.00 AUD** | \$78.00 NZD 16 dies. Largest die: 2-3/4" x 2-1/2" (7 x 6.4 cm). Use with a die-cutting & embossing machine.