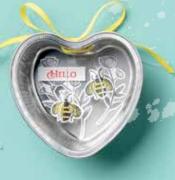

#### **HONEY BEE**

151527 **\$35.00 AUD** | \$42.00 NZD (suggested clear blocks: a, b, c, d) 10 cling stamps

O Coordinates with Detailed Bee Dies

HONEY BEE STAMP SET + DETAILED BEE DIES

**DETAILED BEE DIES** 151526 **\$45.00 AUD** | \$55.00 NZD 8 dies. Largest die: 2-7/8" x 2" (7.3 x 5.1 cm). Use with a die-cutting & embossing machine.