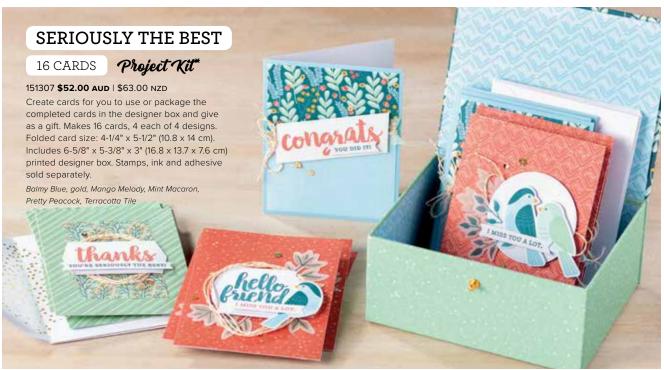

#### SERIOUSLY THE BEST -

**151712 \$33.00 AUD** | **\$40.00 NZD** (suggested clear blocks: b, d, h) 8 cling stamps

Gather Have your demonstrator bring these supplies for easy fun! Or make the project yourself with these additional products.

- · Seriously the Best Stamp Set
- Pretty Peacock and Terracotta Tile Classic Stampin' Pads (AC p. 164)
- SNAIL Adhesive™ and Stampin' Dimensionals™ (AC p. 183)

BOTANICAL PRINTS STAMP SET

MAXIMISE

STAMP

SETS!

#### SERIOUSLY THE BEST STAMP SET • P. 60

151712 **\$33.00 AUD** | \$40.00 NZD Coordinates with the Seriously the Best Project Kit

THREE CHEERS FOR YOU STAMP SET • P. 59

151304 **\$47.00** AUD | \$57.00 NZD Included with the Three Cheers for You Card Kit