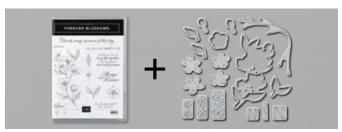

#### FOREVER BLOSSOMS BUNDLE

Clina • 153781 **\$92.50 AUD** | \$111.50 NZD Coordinate and save! Buy the stamp set and dies bundle (p. 16) and save 10%.

# Forever Blossoms Bundle

Forever blossoms stamp set + Cherry blossoms dies  $\dot{\cdot}$ 

Cling • 153781 **\$92.50 AUD** | \$111.50 NZD

#### **CHERRY BLOSSOMS DIES**

151456 **\$63.00 AUD** | \$76.00 NZD

18 dies. Largest die:  $4-3/8" \times 2-1/8"$  (11.1 x 5.4 cm). Use with a die-cutting & embossing machine.