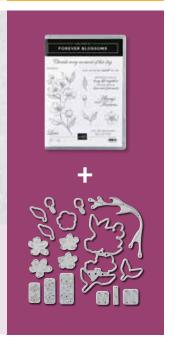

#### **GRACE'S GARDEN**

BUNDLE • P. 13

Photopolymer • 153789

**\$82.75 AUD** | \$100.75 NZD

Grace's Garden Stamp Set + Garden Gateway Dies

BUNDLE • P. 16

Cling • 153781 **\$92.50 AUD** | \$111.50 NZD

Forever Blossoms Stamp Set + Cherry Blossoms Dies

#### FOREVER BLOSSOMS BUNDLE

Clina • 153781 **\$92.50 AUD** | \$111.50 NZD Coordinate and save! Buy the stamp set and dies bundle (p. 16) and save 10%.

# Forever Blossoms Bundle

Forever blossoms stamp set + Cherry blossoms dies  $\dot{\cdot}$ 

Cling • 153781 **\$92.50 AUD** | \$111.50 NZD

#### **CHERRY BLOSSOMS DIES**

151456 **\$63.00 AUD** | \$76.00 NZD

18 dies. Largest die:  $4-3/8" \times 2-1/8"$  (11.1 x 5.4 cm). Use with a die-cutting & embossing machine.