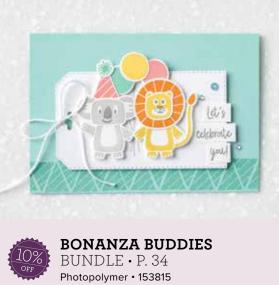

#### **BONANZA BUDDIES BUNDLE**

Photopolymer • 153815 \$67.50~AUD | \$81.75~NZD Coordinate and save! Buy the stamp set and dies bundle (p. 34) and save 10%.

# Bonanza Buddies Bundle

BONANZA BUDDIES STAMP SET + BONANZA DIES

Photopolymer • 153815 **\$67.50 AUD** | \$81.75 NZD