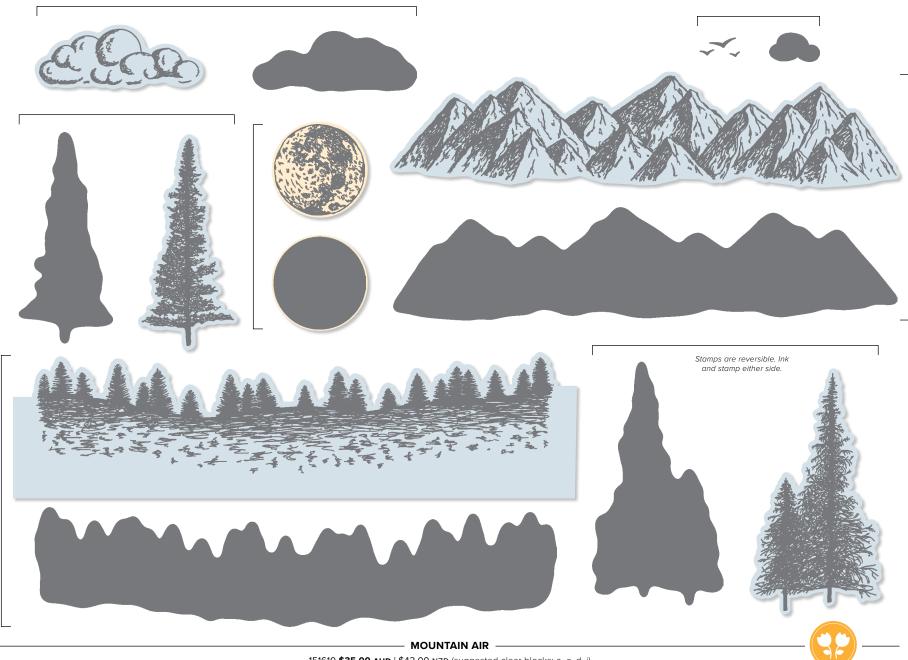

#### **MOUNTAIN AIR BUNDLE • P. 53**

Photopolymer • 153820

**\$88.00 AUD** | \$106.00 NZD

Mountain Air Stamp Set + Majestic Mountain Dies Sample also uses the Beautiful Promenade Stamp Set (AC p. 75).

**\$82.75 AUD** | \$100.75 NZD

O Coordinates with 1" (2.5 cm) Circle Punch (AC p. 187) O Coordinates with Majestic Mountain Dies

### Mountain Air Bundle

MOUNTAIN AIR STAMP SET + MAJESTIC MOUNTAIN DIES

Photopolymer • 153820 **\$88.00 AUD** | \$106.00 NZD

Samples also use the Label Me Bold (p. 36) and Peaceful Moments (p. 27) Stamp Sets.

MAJESTIC MOUNTAIN DIES 151608 **\$63.00** AUD | \$76.00 NZD

7 dies. Largest die: 5-1/2" x 1-3/8" (14 x 3.5 cm). Use with a die-cutting & embossing machine.