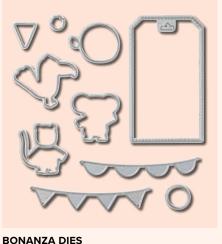

Bonanza Buddies Stamp Set + Bonanza Dies

# Bonanza Buddies Bundle

BONANZA BUDDIES STAMP SET + BONANZA DIES

Photopolymer • 153815 **\$67.50 AUD** | \$81.75 NZD

#### 151566 **\$45.00 AUD** | \$55.00 NZD 10 dies. Largest die: 3-7/8" × 2-1/4" (9.8 × 5.7 cm). Use with a die-cutting & embossing machine.

151567 **\$30.00 AUD** | \$36.00 NZD (suggested clear blocks: a, b, c)
22 photopolymer stamps • Two-Step