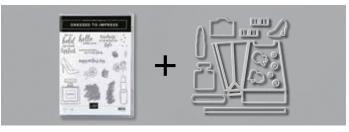

# Pressed to Impress Bundle

DRESSED TO IMPRESS STAMP SET + ALL DRESSED UP DIES

Photopolymer • 153832 **\$82.75** AUD | \$100.75 NZD

#### **ALL DRESSED UP DIES**

151665 **\$61.00 AUD** | \$74.00 NZD

15 dies. Largest die: 5-1/2" x 5" (14 x 12.7 cm). Use with a die-cutting & embossing machine.

151674 \$30.00 AUD | \$36.00 NZD

(suggested clear blocks: a, b, d, h) 19 photopolymer stamps Inspired by Million Sales Achiever Dawn Olchefske

#### **DRESSED TO IMPRESS**

151666 **\$31.00 AUD** | **\$38.00 NZD** (suggested clear blocks: a, b, c, d, g)
16 photopolymer stamps
O Coordinates with All Dressed Up Dies