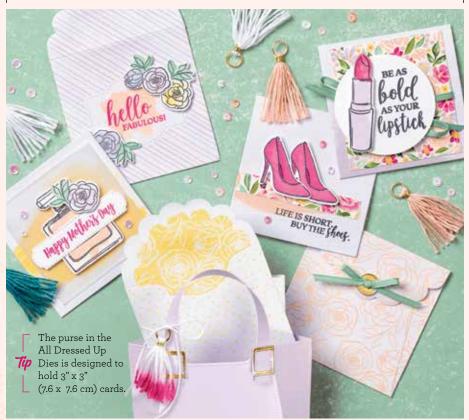

#### **BEST DRESSED** SUITE BUNDLE

Photopolymer • 153926

\$141.25 AUD | \$171.00 NZD

Get a coordinating selection of products with one simple purchase. Suite bundle includes one each of the items shown on this page. Add ink, cardstock and adhesive (see annual catalogue) to complete your project.

#### BEST DRESSED 3" X 3" (7.6 X 7.6 CM) NOTE CARDS & ENVELOPES 151322 **\$14.00 AUD** | \$16.75 NZD

Dainty note cards and envelopes. Cards have printed fronts and blank insides. Envelopes have printed fronts and liners. 24 cards and 24 envelopes\*\*. 8 each of 3 colours. Folded card: 3" x 3" (7.6 x 7.6 cm). Envelope: 3-1/8" x 3-1/8" (7.9 x 7.9 cm). Acid free, lignin free.