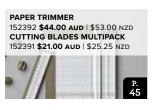

#### PAPER TRIMMER

Portable, durable Paper Trimmer. Extra-wide 7-3/4" (19.7 cm) cutting base with extendable 17" (43 cm) ruler for large projects. Includes imperial and metric rulers, with midpoint ruler for small projects. Extendable ruler and paper restraint snap into place for easy transport. Ruler and grid are covered by durable plastic so they won't wear off. Includes 1 cutting blade and 1 scoring blade. Replacement cutting blades available (sold separately).

Paper Trimmer • 152392 **\$44.00** AUD | \$53.00 NZD Cutting Blades Multipack (4 blades) • 152391 **\$21.00** AUD | \$25.25 NZD