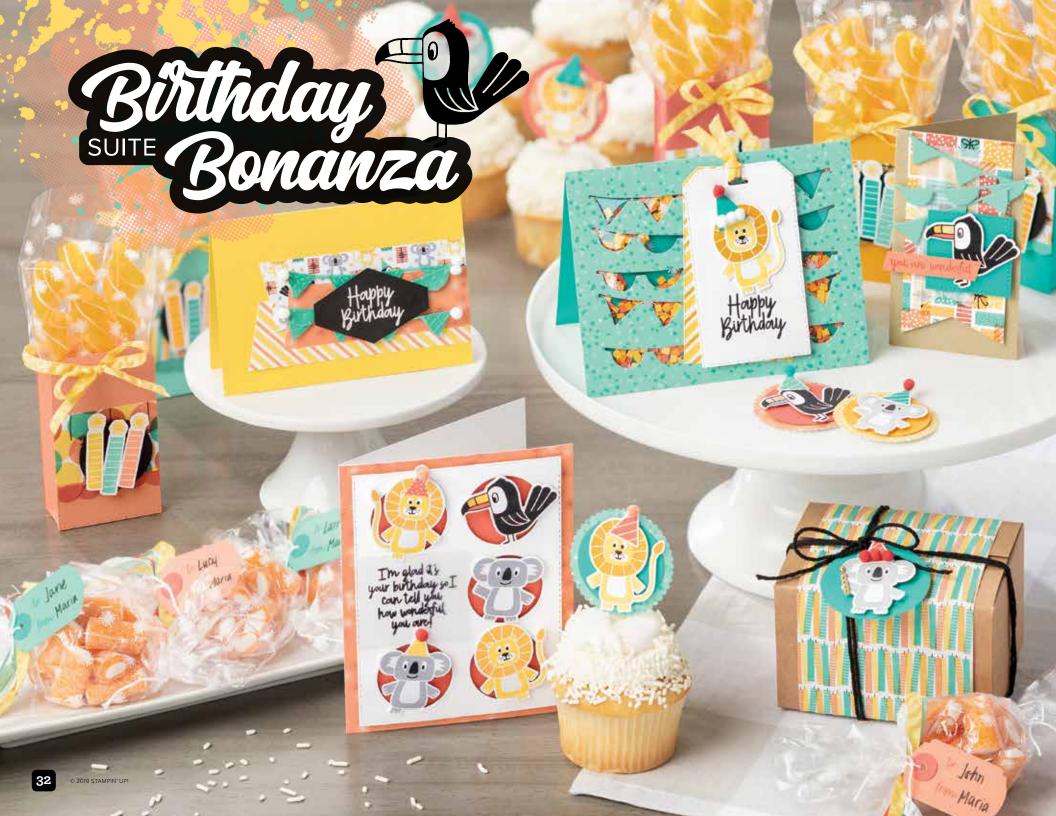

#### **BIRTHDAY BONANZA**

#### SUITE

Detailed birthday images, confetti patterns and bright colours can be used for many occasions

#### BIRTHDAY BONANZA SUITE BUNDLE

Photopolymer • 153929 \$122.25 AUD | \$148.00 NZD

Get a coordinating selection of products with one simple purchase. Suite bundle includes one each of the items shown on this page. Add ink, cardstock and adhesive (see annual catalogue) to complete your project.

TERRACOTTA TILE

GRAPEFRUIT GROVE

MANGO MELODY

DAFFODIL DELIGHT

COASTAL CABANA

BERMUDA BAY