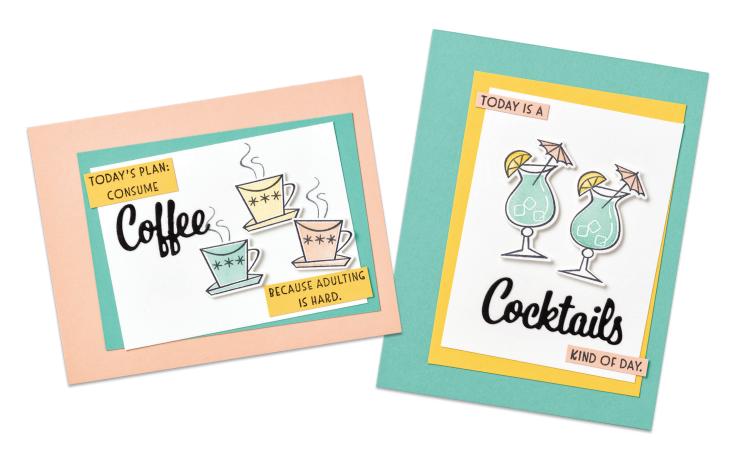

## **COFFEE CARD**

5-1/2" x 4-1/4" (14 x 10.8 cm)

- 1. Stamp solid coffee cup image three times, once each in Coastal Cabana, Daffodil Delight, and Petal Pink ink. (To get a darker image as shown, stamp each solid cup image twice.) Stamp the outline coffee cup over each solid image in Tuxedo Black Memento ink. Die cut the stamped images and set aside.
- 2. Stamp first half of sentiment in Tuxedo Black Memento ink on Daffodil Delight Cardstock and cut to 1-1/2"  $\times$  5/8" (3.8  $\times$  1.6 cm). Stamp second half of sentiment in Tuxedo Black Memento ink on Daffodil Delight Cardstock and cut to 1-3/4"  $\times$  1/2" (4.4  $\times$  1.3 cm). Die cut "Coffee" from Basic Black Cardstock.
- 3. Stamp steam image three times (stamped off each time) on Whisper White Cardstock ( $4^{\circ} \times 3^{\circ}$ ; 10.2  $\times$  7.6 cm). Using Mini Stampin' Dimensionals, adhere die-cut coffee cups to stamped cardstock, barely covering the bottom of each steam image. Adhere die-cut "Coffee" to cardstock. Adhere both halves of the sentiment to the cardstock.
- 4. Adhere layered Whisper White piece to a piece of Coastal Cabana Cardstock  $(4-1/2" \times 3-1/4"; 11.4 \times 8.3 \text{ cm})$ . Adhere entire piece to Petal Pink card.

## PRODUCTS USED:

Nothing's Better Than Bundle; Basic Black, Coastal Cabana, Daffodil Delight, Petal Pink, and Whisper White Cardstock; Coastal Cabana, Daffodil Delight, and Petal Pink Classic Stampin' Pads; Tuxedo Black Memento Pad; Mini Stampin' Dimensionals

## COCKTAILS CARD

4-1/4" x 5-1/2" (10.8 x 14 cm)

- 1. Stamp the cocktail outline image twice in Tuxedo Black Memento ink on Whisper White Cardstock. Stamp the solid cocktail image in Coastal Cabana ink over the outline image. Stamp the lemon and umbrella images in Daffodil Delight and Petal Pink ink. (To get a dark image as shown, stamp each lemon and umbrella twice.) Die cut the stamped images and set aside.
- 2. Stamp first half of sentiment in Tuxedo Black Memento ink on Petal Pink Cardstock and cut to 1-1/8"  $\times$  1/4" (2.9  $\times$  0.64 cm). Stamp second half of sentiment in Tuxedo Black Memento ink on Petal Pink Cardstock and cut to 1-1/4"  $\times$  1/4" (3.2  $\times$  0.64 cm). Die cut "Cocktails" from Basic Black Cardstock.
- 3. Using Mini Stampin' Dimensionals, adhere the die-cut cocktail images to a piece of Whisper White Cardstock (3" x 4"; 7.6 x 10.2 cm). Adhere both pieces of the sentiment and the die-cut "Cocktails" to the Whisper White Cardstock.
- 4. Adhere layered cardstock to a piece of Daffodil Delight Cardstock (3-1/4"  $\times$  4-1/2"; 8.3  $\times$  11.4 cm). Adhere entire piece to Coastal Cabana card.