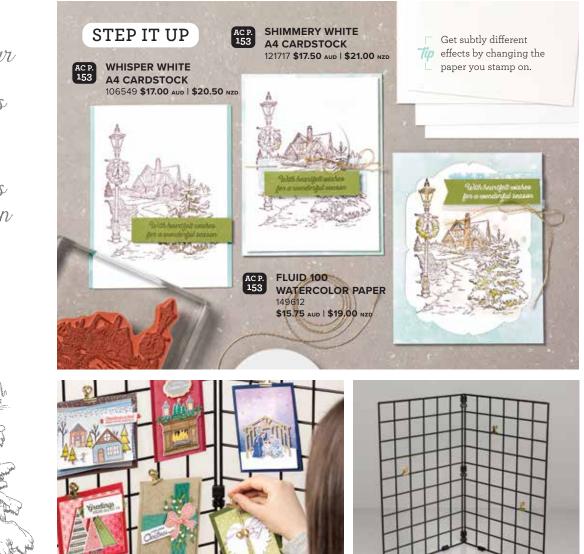

# Menagerie Mix-Up Bundle -

MENAGERIE MIX-UP STAMP SET + MENAGERIE DIES Photopolymer • 155179 **\$90.00** aud | **\$108.00** NZD

Samples also use the Autumn Greetings (p. 50) and Blossoms in Bloom (AC p. 51) Stamp Sets.

35 photopolymer stamps

• Coordinates with Menagerie Dies

**MENAGERIE DIES** 153562 **\$63.00** AUD | **\$76.00** NZD Use with the Stampin' Cut & Emboss Machine (AC p. 170) to create cute critters. 36 dies. Largest die: 3" x 1" (7.6 x 2.5 cm).

**153392 \$38.00** AUD **I \$46.00** NZD (suggested clear blocks: b, c, d, h) 12 cling stamps • Inspired by Million Sales Achiever Joyce Feraco

better when we

© 2019-2020 STAMPIN' UP! 69

### FREEZIN' FRIENDS DIES 153561 **\$50.00** aud | **\$61.00** nzd

Use with the Stampin' Cut & Emboss Machine (AC p. 170) to quickly create custom accents. 13 dies. Largest die: 6-5/16" x 5/8" (16 x 1.6 cm).

Use with the Stampin' Cut & Emboss Machine (AC p. 170) to create treat boxes. Cut and fold-no adhesive required. 10 dies. Finished box size: 1-7/8" x 3" x 13/16" (4.8 x 7.6 x 2.1 cm).

Ho Ho Ho Merry Christmas Halloween

LITTLE TREATS 153376 \$37.00 AUD | \$44.00 NZD (suggested clear blocks: a, b, c, d) 15 cling stamps • Coordinates with Little Treat Box Dies

Simplify your shopping experience by purchasing these select products together at a bundled discount.