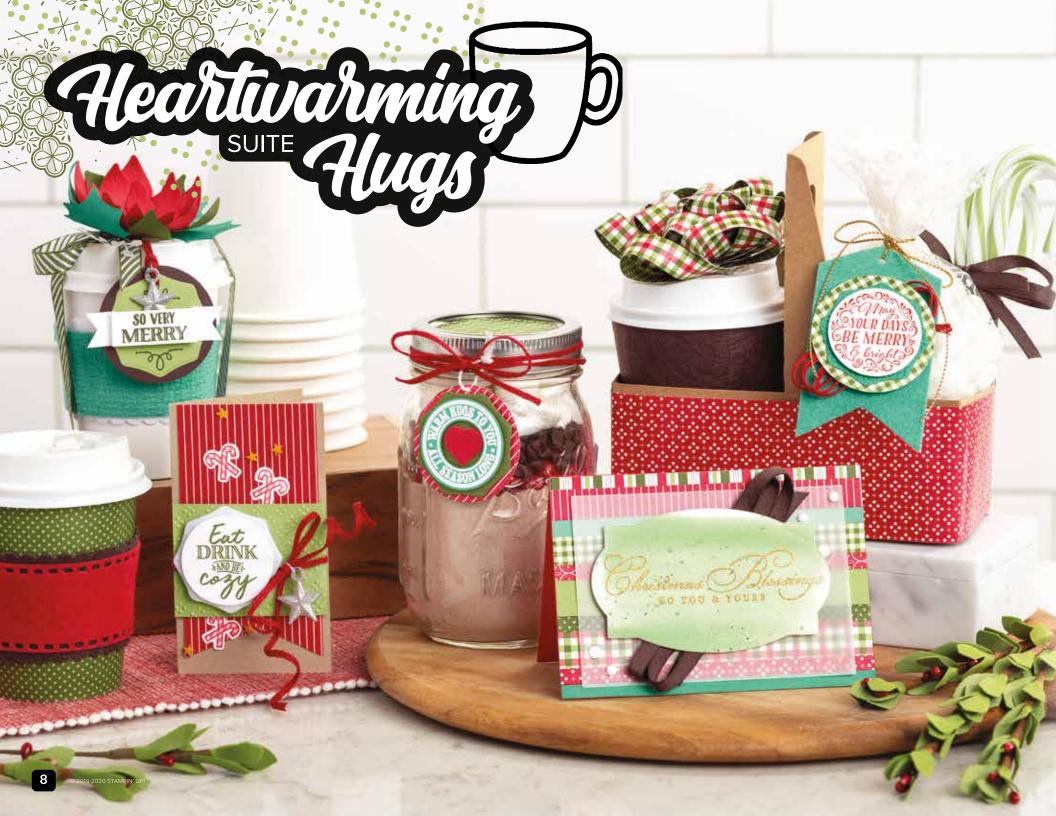

# HEARTWARMING HUGS

# SUITE 🕞

Capture the feeling of sitting inside on a cool night alongside a warm cup of cocoa with this bundle of goodness. You'll love the packaging possibilities of the coffee cups and carriers.

## HEARTWARMING HUGS SUITE COLLECTION Photopolymer • 155106 \$214.75 AUD | \$259.50 NZD

Get a coordinating selection of products with one simple purchase. Suite collection includes one each of the items shown on this page. Add ink, cardstock and adhesive (see annual catalogue) to complete your project.

### C HEARTWARMING HUGS DESIGNER SERIES PAPER 153492 \$20.00 aud | \$24.25 NZD

Patterns perfect for packaging or cards in traditional Christmas colours. 12 sheets: 2 each of 6 double-sided designs\*. 12" x 12" (30.5 x 30.5 cm). Acid free, lignin free.

Mossy Meadow, Pear Pizzazz, Real Red, Whisper White

WARM HUGS BUNDLE Photopolymer 155145 **\$81.75** AUD | **\$99.00** NZD Coordinate and save! Buy the stamp set and dies bundle (p. 10) and save 10%.

**WRAPPED IN CHRISTMAS STAMP SET (P. 11)** Cling • 153481 **\$38.00** AUD | **\$46.00** NZD 10 cling stamps.

MINI COFFEE CARRIER 153508 **\$8.75** AUD | **\$10.50** NZD Each customisable carrier holds 2 Mini Coffee cups. 8 kraft carriers. 11-1/2" × 10" (29.2 × 25.4 cm).

MINI COFFEE CUPS 153493 \$13.00 AUD | \$15.75 NZD White cups for treats and drinks (up

to 200° F I 93° C). 8 paper cups and 8 plastic lids. 3-1/2" (8.9 cm) high; 3-1/4" (8.3 cm) top diameter; 2-1/4" (5.7 cm) bottom diameter. Food safe.

**WRAPPED IN TEXTURE EMBOSSING FOLDERS** 153574 **\$14.00** Auto I **\$16.75** NZD Use with the Stampin' Cut & Emboss Machine (AC p. 170). 2 folders. 3-3/8" x 6-1/4" (8.6 x 15.9 cm) each.

MOSSY MEADOW 3/8" (1 CM) DIAGONAL STRIPE RIBBON 153542 \$13.00 AUD | \$15.75 NZD Mossy Meadow and white diagonal stripes. 10 yards (9.1 cm). Mossy Meadow, white

REAL RED 3/16" (4.8 MM) BRAIDED LINEN TRIM 153546 **\$12.25** AUD | **\$14.75** NZD

Thick, rustic ribbon in festive colour. Trim can be unwoven easily if you want a frayed look. 10 yards (9.1 m). *Real Red* 

GLITTER STAR ORNAMENTS 153543 \$14.00 AUD | \$16.75 NZD Glittery silver star ornaments with silver strings, ready to tie to cards or packages. 12 pieces. 7/8" (2.2 cm).

Warm Hugs Bundle

WARM HUGS 153478 **\$30.00 AUD | \$36.00 NZD** (suggested clear blocks: a, b, c, g, h) 21 photopolymer stamps • Two-Step O Coordinates with Warm Wraps Dies

YOU'RE THE marshmallows TO MY cocoa