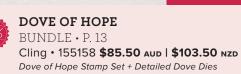

# Peaceful Mativity Bundle

PEACEFUL NATIVITY STAMP SET + NATIVITY DIES Cling • 155161 **\$75.50** aug I **\$90.75** NZD

NATIVITY DIES 153525 \$49.00 AUD | \$59.00 NZD Use with the Stampin' Cut & Emboss Machine (AC p. 170) to quickly create custom accents. 10 dies. Largest die: 3-1/2" x 2-5/8" (8.9 x 6.7 cm).

PEACEFUL NATIVITY 153310 \$35.00 AUD | \$42.00 NZD (Suggested clear blocks: a, b, d, e) 9 cling stamps © Coordinates with Nativity Dies

PEACE & JOY STAMP SET + JOY DIES Photopolymer • 155167 **\$78.25** Aud | **\$94.50** NZD