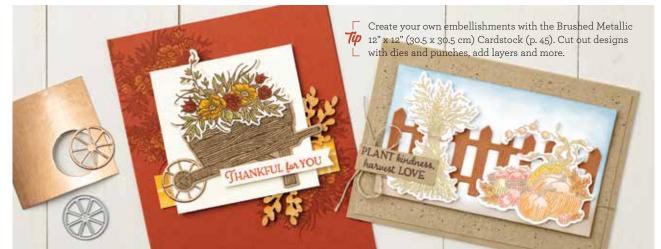

### GILDED AUTUMN

Start with nature-inspired imagery, then add gold and copper foiling to give autumn an infusion of elegance.

Photopolymer • 155189 \$88.00 AUD | \$106.00 NZD

Coordinate and save! Buy the stamp set and punch bundle

BRUSHED METALLIC 12" X 12" (30.5 X 30.5 CM) CARDSTOCK 153524 **\$26.00** aud | **\$32.00** NZD

Create bright accents and backgrounds. 6 single-sided sheets: 2 each of 3 colours. 12" x 12" ( $30.5 \times 30.5 \text{ cm}$ ). Acid free, lignin free. Bronze, copper, gold

Use the Autumn Punch Pack to punch stamped images or images from the Gilded Autumn Specialty Designer Series Paper.

AUTUMN PUNCH PACK 153609 **\$68.00** AUD | **\$82.00** NZD Cut out shapes stamped with the Beautiful Autumn Stamp Set. 3 shapes: acorn, maple leaf, oak leaf. Largest punched image: 3/4" (1.9 cm).

### Autumn Goodness Bundle

AUTUMN GOODNESS STAMP SET + AUTUMN WHEELBARROW DIES Photopolymer • 155194 **\$80.00** aud | **\$96.25** NZD

AUTUMN WHEELBARROW DIES 153568 **\$59.00** Aub I **\$71.00** NZD Use with the Stampin' Cut & Emboss Machine (AC p. 170) to quickly create custom accents. 9 dies. Largest die: 4-5/16" x 1-7/16" (11 x 3.7 cm).