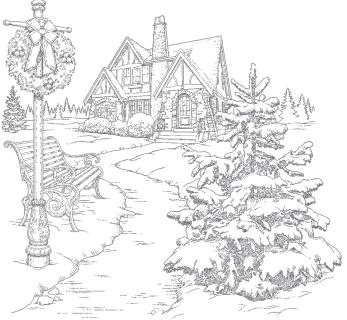

## STEP IT UP

Our step it up samples throughout the catalogue start with the simplest sample on the left. Each subsequent sample to the right adds more layers and embellishments. Whether you want to stay simple or step it up, these creations will inspire you.

When you want a project that takes less time or is a good choice for quick multiples, look for the clock icon.

Products marked with this icon are sized to work with the Mini Stampin' Cut & Emboss Machine.