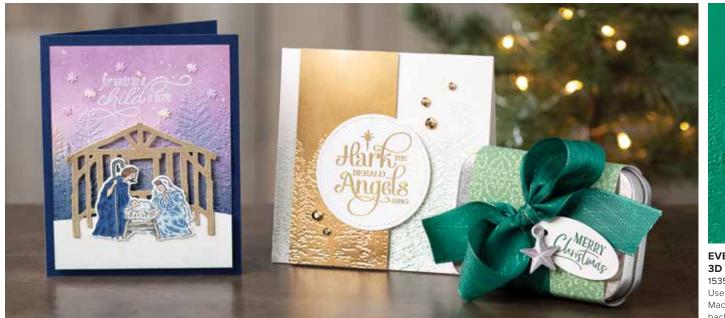

#### STAMPS

Stampin' Up!'s® exclusive stamps come in either red rubber (cling) or photopolymer mediums (see AC p. 3 for more information). Stamps are designed to be mounted temporarily on reusable clear blocks (AC p. 163) or Stamparatus® plates (AC p. 164) for stamping. Artwork is shown full size unless otherwise noted.

Page numbers refer to this catalogue unless otherwise noted. The abbreviation AC refers to the 2020–2021 Annual Catalogue.

For more products and details, visit stampinup.com/shop-au or stampinup.com/shop-nz.