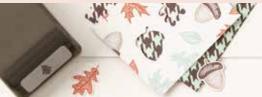

### GILDED AUTUMN SPECIALTY DESIGNER SERIES PAPER 153520 \$26.00 AUD | \$32.00 NZD

Elegant designs in earthy colours. Copper foil and gold foil on some designs. Some images can be cut out using the Autumn Punch Pack (p. 46). 12 sheets: 2 each of 6 double-sided designs\*. 12" x 12" (30.5 x 30.5 cm). Acid free, lignin free. *Cajun Craze, copper foil, Crumb Cake, Early Espresso, gold foil, Mint Macaron, Very Vanilla* 