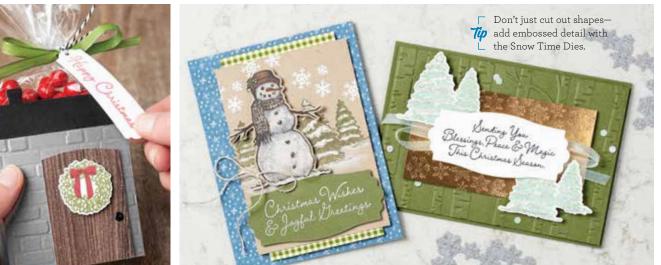

### - Snow Wonder Bundle –

SNOW WONDER STAMP SET + SNOW TIME DIES Cling • 155185 **\$85.50** aud | **\$103.50** nzd

**SNOW TIME DIES** 153564 **\$57.00** AUD | **\$69.00** NZD Use with the Stampin' Cut & Emboss Machine (AC p. 170) to quickly create custom accents. 7 dies. Largest die: 3-1/4" x 2-5/8" (8.3 x 6.7 cm).

SNOW WONDER 153344 \$38.00 AUD | \$46.00 NZD (suggested clear blocks: b, d, e, h) 7 cling stamps © Coordinates with Snow Time Dies

Top samples also use the Wrapped in Christmas Stamp Set (p. 11).

Feeling grateful for the blessing of your friendship