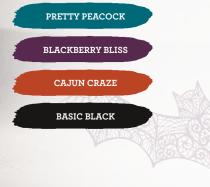

Basic Black, Blackberry Bliss, Cajun Craze, Pretty Peacock, Whisper White

HALLOWS NIGHT MAGIC BUNDLE Cling • 155188 \$81.75 aub | \$98.00 Nzo Coordinate and save! Buy the stamp set and dies bundle

COBWEBS 3D EMBOSSING FOLDER 153578 \$15.75 AUD | \$19.00 NZD Use with the Stampin' Cut & Emboss Machine (AC p. 170) to quickly create custom backgrounds. 4-1/2" x 6-1/4" (11.4 x 15.9 cm).