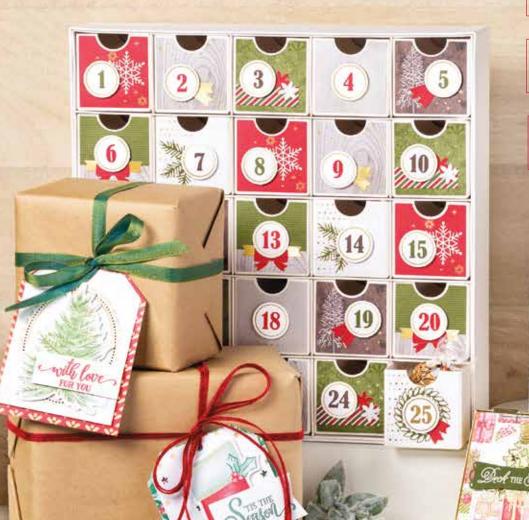

# CHRISTMAS COUNTDOWN

## Kit Returning fave!

### 150703 \$52.00 AUD | \$63.00 NZD

Get ready for Christmas with hand-crafted advent decor. Fill the boxes with small treats, and let the countdown begin! Kit includes enough supplies to decorate 25 mini boxes, plus a sturdy outer box to hold them all. Outer box: 11-3/16" x 11-3/16" x 2-3/16" (28.4 x 28.4 x 5.6 cm). Mini box: 2-1/8" x 2-1/8" x 2-1/16" (5.4 x 5.4 x 5.2 cm). Adhesive sold separately.

7

Cherry Cobbler, Early Espresso, gold foil, Mossy Meadow, white

Celebrate the return of Christmas with the return of these favourite products. See more ideas on social media—just search by the product's name.