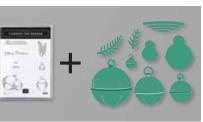

SNOWFLAKE SPLENDOR 1/4" (6.4 MM) RIBBON 153548 \$12.25 AUD | \$14.75 NZD Iridescent ribbon with metallic thread woven throughout. 10 yards (9.1 m).

SNOWFLAKE WISHES STAMP SET + SO MANY SNOWFLAKES DIES Photopolymer • 155172 **\$97.00** AUD | **\$117.75** NZD

#### SO MANY SNOWFLAKES DIES 153560 \$63.00 AUD | \$76.00 NZD

Use with the Stampin' Cut & Emboss Machine (AC p. 170) to quickly create custom accents. 8 dies. Largest die: 4-5/16" x 2-1/2" (11 x 6.4 cm).

IN THE coldest moments OF THE YEAR, my heart is warm because you're near

riendship is

nou

HAPPY HANUKKAH

SNOWFLAKE WISHES 153444 **\$45.00** AUD | **\$55.00** NZD (suggested clear blocks: b, c, d) 17 photopolymer stamps O Coordinates with So Many Snowflakes Dies