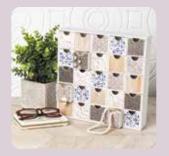

# CHRISTMAS COUNTDOWN

## Kit Returning fave!

### 150703 \$52.00 AUD | \$63.00 NZD

Get ready for Christmas with hand-crafted advent decor. Fill the boxes with small treats, and let the countdown begin! Kit includes enough supplies to decorate 25 mini boxes, plus a sturdy outer box to hold them all. Outer box: 11-3/16" x 11-3/16" x 2-3/16" (28.4 x 28.4 x 5.6 cm). Mini box: 2-1/8" x 2-1/8" x 2-1/16" (5.4 x 5.4 x 5.2 cm). Adhesive sold separately.

7

Cherry Cobbler, Early Espresso, gold foil, Mossy Meadow, white

Celebrate the return of Christmas with the return of these favourite products. See more ideas on social media—just search by the product's name.