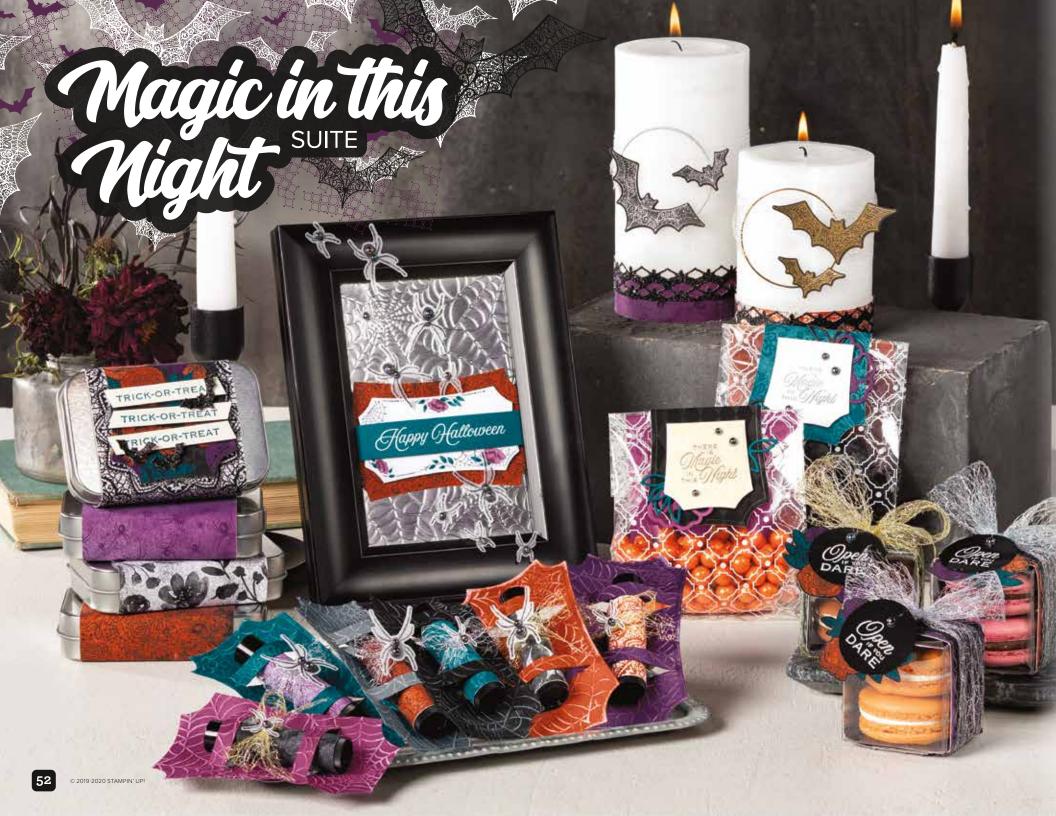

### MAGIC IN THIS NIGHT

SUITE 🕑

Add a touch of spooky elegance with the detailed imagery and striking colours of this suite. Make your treat packaging prettier than ever.

### MAGIC IN THIS NIGHT SUITE COLLECTION Cling • 155122 \$155.00 aud | \$186.25 NZD

Get a coordinating selection of products with one simple purchase. Suite collection includes one each of the items shown on this page. Add ink, cardstock and adhesive (see annual catalogue) to complete your project.

### MAGIC IN THIS NIGHT DESIGNER SERIES PAPER 153517 \$20.00 AUD | \$24.25 NZD

Dress up your Halloween projects with elegant watercoloured designs and florals. Some images can be cut out using the Halloween Magic Dies (p. 54). 12 sheets: 2 each of 6 double-sided designs\*. 12" x 12" (30.5 x 30.5 cm). Acid free, lignin free.

Basic Black, Blackberry Bliss, Cajun Craze, Pretty Peacock, Whisper White

HALLOWS NIGHT MAGIC BUNDLE Cling • 155188 \$81.75 aub | \$98.00 Nzo Coordinate and save! Buy the stamp set and dies bundle

COBWEBS 3D EMBOSSING FOLDER 153578 \$15.75 AUD | \$19.00 NZD Use with the Stampin' Cut & Emboss Machine (AC p. 170) to quickly create custom backgrounds. 4-1/2" x 6-1/4" (11.4 x 15.9 cm).

BLACK GLITTER PAPER 153518 **\$10.50** aud | **\$12.50** NZD

Glittery paper, just right for treat packaging. Cut with dies (AC p. 173–183). 2 sheets. 12" x 12" ( $30.5 \times 30.5 \text{ cm}$ ). Acid free, lignin free. Black

IRIDESCENT PEARLS 153549 \$13.00 AUD | \$15.75 NZD Self-adhesive iridescent black pearls. 140 pieces: 4 mm pearls, 100; 5 mm pearls, 40.

- Me

1-1/2" (3.8 CM) METALLIC MESH RIBBON 153550 \$14.00 AUD | \$16.75 NZD Silver mesh ribbon. Add colour using Classic Stampin' Ink (AC p. 142–144) and Sponge Daubers (AC p. 147). 10 yards (9.1 m).

THERE

Vight

IN THIS

Magic in this Night SUITE

© 2019-2020 STAMPIN' UP!

153362 **\$38.00 Aub I \$46.00 Nzb** (suggested clear blocks: a, b, c) 15 cling stamps Coordinates with Essential Tag Punch (р. 61), Gift Bow Builder Punch (р. 12) 153519 **\$21.00** Aub I **\$25.25** мzb Wrap up small treats in these hinged metal tins. 4 tins per package. 4" x 2-3/4" x 1" (10.2 x 7 x 2.5 cm). Food safe. *Silver* 