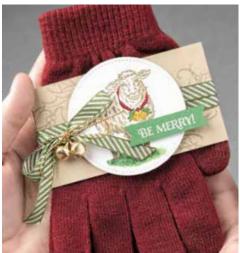

# HAPPY CHRISTMAS

BE MERRY!

WISHING YOU PEACE NOW AND ALWAYS

TO YOU AND YOURS

JOY TO THE WORLD

 
 YULETIDE PASTURE

 153316 \$37.00 мир | \$44.00 мгр (suggested clear blocks: b, c, d, e) 8 cling stamps

JINGLE BELLS Returning fave! 149598 **\$8.75** AUD | **\$10.50** NZD Jingle bells with ring on top for easy tying. 24 pieces: 8 each of 3 colours. 3/8" (1 cm). Cherry Cobbler, gold, Shaded Spruce