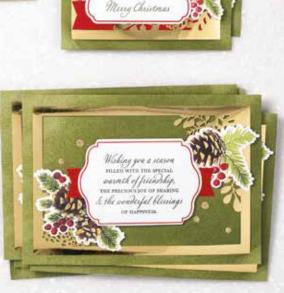

# JOY OF SHARING 🕞

All-Inclusive Card Kit 15 CARDS

#### 153650 \$61.00 AUD | \$74.00 NZD

Makes 15 traditional or photo cards, using the included 7-piece Joy of Sharing Photopolymer Stamp Set. Folded card size: 5" x 7" (12.7 x 17.8 cm). Includes envelopes and 9-1/4" x 9-1/4" x 1-7/8" (23.5 x 23.5 x 4.8 cm) kraft box. Bumblebee, Early Espresso, gold foil, Granny Apple Green, Mossy Meadow, Real Red, Soft Suede, white

Wishing gen a season

THE PRECIOUS FOT OF BRANDE

the wonderful blessings

IN THE OPPOTER warmth of prindship,

ATLANT W

Contraction of the

----

Wishing you a season FILLED WITH THE SPECIAL warmth of friendship, THE PRECIOUS JOY OF SHARING & the wonderful blessings OF HAPPINESS.