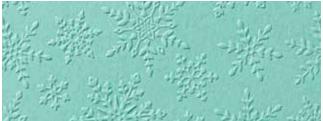

#### WINTER SNOW EMBOSSING FOLDER 153577 \$13.00 AUD | \$15.75 NZD Use with the Stampin' Cut & Emboss Machine (AC p. 170) to quickly create custom backgrounds. 4-1/2" x 6-1/4" (11.4 x 15.9 cm).

**BALMY BLUE GLIMMER PAPER** 153513 \$8.75 AUD | \$10.50 NZD