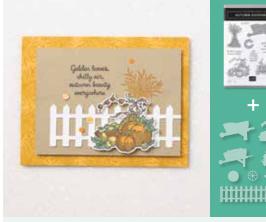

### GILDED AUTUMN

Start with nature-inspired imagery, then add gold and copper foiling to give autumn an infusion of elegance.

### GILDED AUTUMN SUITE COLLECTION Photopolymer • 155123 \$168.00 AUD | \$203.50 NZD

Get a coordinating selection of products with one simple purchase. Suite collection includes one each of the items shown on this page. Add ink, cardstock and adhesive (see annual catalogue) to complete your project.

### GILDED AUTUMN SPECIALTY DESIGNER SERIES PAPER 153520 \$26.00 AUD | \$32.00 NZD

Elegant designs in earthy colours. Copper foil and gold foil on some designs. Some images can be cut out using the Autumn Punch Pack (p. 46). 12 sheets: 2 each of 6 double-sided designs\*. 12" x 12" (30.5 x 30.5 cm). Acid free, lignin free. *Cajun Craze, copper foil, Crumb Cake, Early Espresso, gold foil, Mint Macaron, Very Vanilla* 