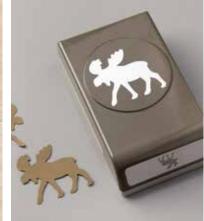

MERRY MOOSE Returning fave! -150494 **\$30.00 AUD | \$36.00 NZD** (suggested clear blocks: a, b, c, d, g) 17 photopolymer stamps O Coordinates with Moose Punch

X

**MOOSE PUNCH** *Returning fave!* 150652 \$31.00 AUD | \$38.00 NZD Punched image: 1-3/4" x 2" (4.4 x 5.1 cm).