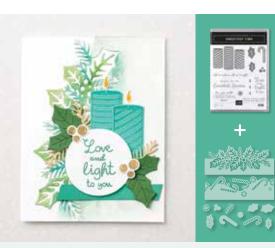

# - Cherish the Season Bundle

CHERISH THE SEASON STAMP SET + SOUNDS OF THE SEASON DIES Cling • 155154 **\$61.00** aud | **\$73.75** NZD OF

JOYFUL HOLLY 153440 \$30.00 Aub | \$36.00 NZD (suggested clear blocks: a, b, d, e) 7 photopolymer stamps • Two-Step Coordinates with Celebration Labels Dies (p. 58)

12" x 12" (30.5 x 30.5 cm). Acid free, lignin free. Garden Green, Real Red, Very Vanilla

Traditional toile designs in classic Christmas colours. 12 sheets: 2 each of 6 double-sided designs\*.

Sample also uses the Peaceful Nativity Stamp Set (p. 17).

EVERGREEN FOREST 3D EMBOSSING FOLDER 153576 \$17.50 aub | \$21.00 Nzp Use with the Stampin' Cut & Emboss Machine (AC p. 170) to quickly create custom backgrounds. 6" x 6-1/4" (15.2 x 15.9 cm).

BEGINS TOTRE CHRIST