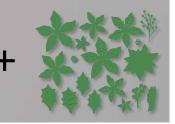

Flocked designs on white vellum. Use as a background or layer over Poinsettia Place Designer Series Paper for easy coordination. Some images can be cut out using the Poinsettia Dies (p. 16). 6 sheets: 2 each of 3 designs\*. 12" x 12" (30.5 x 30.5 cm). Acid free, lignin free.