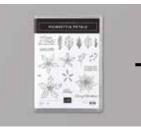

POINSETTIA DIES 153522 \$63.00 AUD | \$76.00 NZD Use with the Stampin' Cut & Emboss Machine (AC p. 170) to quickly create custom accents. 18 dies. Largest die: 3" x 3-1/4" (7.6 x 8.3 cm).

POINSETTIA PETALS 153475 \$47.00 Aub | \$57.00 NZD (suggested clear blocks: c, d, e) 18 photopolymer stamps • Two-Step O Coordinates with Poinsettia Dies