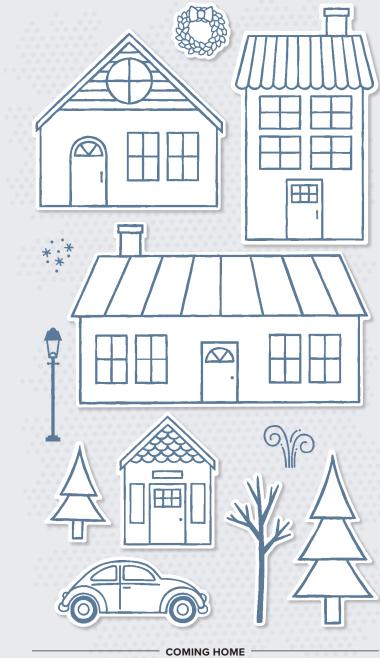

## TRIMMING THE TOWN

Capture the feel of a hometown Christmas with this whimsical imagery and coordinating trimmings. And in the spirit of the season, you can make a difference in your community by purchasing the Coming Home Stamp Set (p. 26).

### • TRIMMING THE TOWN DESIGNER SERIES PAPER 153491 \$20.00 aud | \$24.25 NZD

Celebrate the season with cosy villages and winter scenes. Some images can be cut out using the Home Together Dies (p. 26). Or snip a sentiment to add to your cards. 12 sheets: 2 each of 6 double-sided designs\*. 12" x 12" (30.5 x 30.5 cm). Acid free, lignin free.

COMING HOME 153500 \$31.00 AUD | \$38.00 NZD (suggested clear blocks: a, c, e) 12 photopolymer stamps O Coordinates with Home Together Dies

COMING HOME STAMP SET + HOME TOGETHER DIES Photopolymer • 155144 **\$81.00** aud | **\$98.00** NZD

STAMPIN' UP!

HOME TOGETHER DIES 153515 **\$59.00** AUD | **\$71.00** NZD Use with the Stampin' Cut & Emboss Machine (AC p. 170) to quickly create custom accents and scenes. 13 dies. Largest die: 6" x 1-1/2" (15.2 x 3.8 cm).