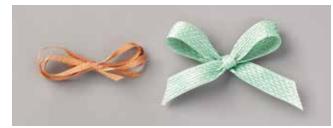

**BASKET WEAVE & METALLIC RIBBON COMBO PACK** 153553 **\$14.00** AUD | **\$16.75** NZD

Two types of ribbon for two times the options! Mint Macaron ribbon has soft woven texture; copper ribbon is shiny metallic. Mint Macaron 1/2" (1.3 cm) Basket Weave Ribbon, 5 yards (4.6 m). Copper 1/8" (3.2 mm) Grosgrain Ribbon, 5 yards (4.6 m). *Copper, Mint Macaron* 