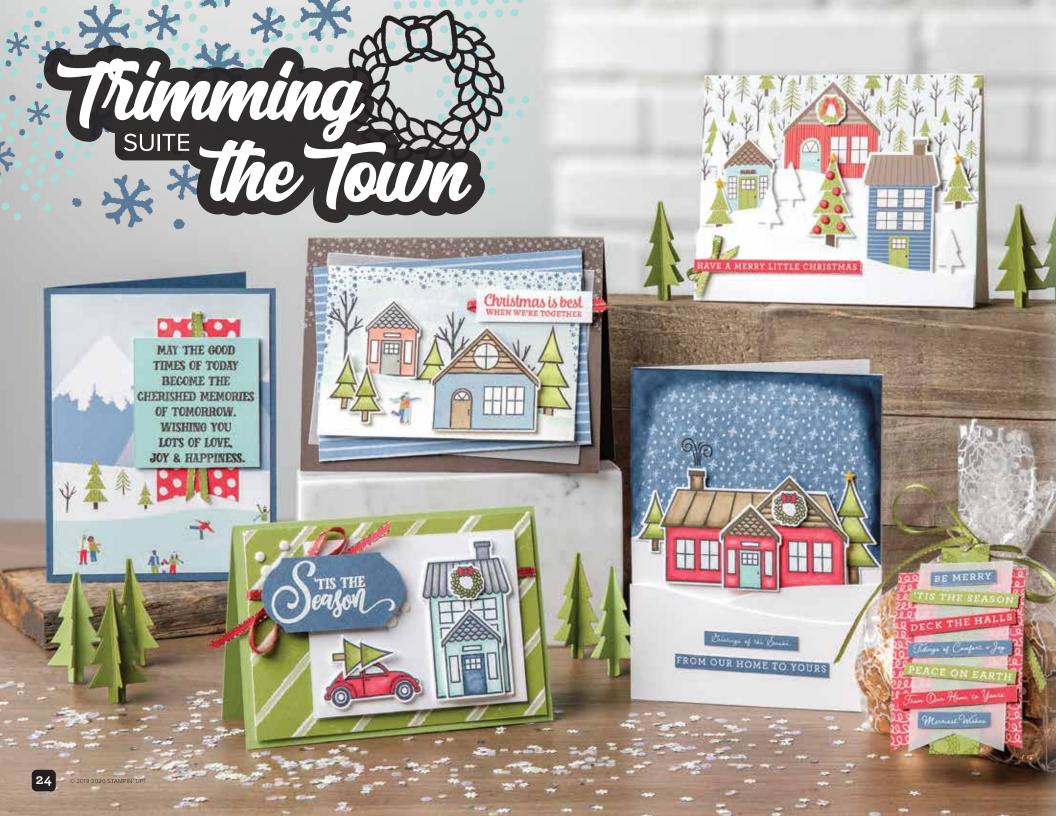

## TRIMMING THE TOWN

Capture the feel of a hometown Christmas with this whimsical imagery and coordinating trimmings. And in the spirit of the season, you can make a difference in your community by purchasing the Coming Home Stamp Set (p. 26).

## TRIMMING THE TOWN SUITE COLLECTION Photopolymer • 155105 \$129.00 AUD | \$155.75 NZD

Get a coordinating selection of products with one simple purchase. Suite collection includes one each of the items shown on this page. Add ink, cardstock and adhesive (see annual catalogue) to complete your project.

### • TRIMMING THE TOWN DESIGNER SERIES PAPER 153491 \$20.00 aud | \$24.25 NZD

Celebrate the season with cosy villages and winter scenes. Some images can be cut out using the Home Together Dies (p. 26). Or snip a sentiment to add to your cards. 12 sheets: 2 each of 6 double-sided designs\*. 12" x 12" (30.5 x 30.5 cm). Acid free, lignin free.