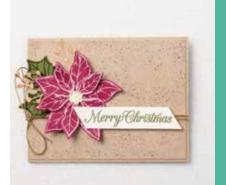

# POINSETTIA PLACE

SUITE 💽

Nothing says classic Christmas like these pretty, seasonal blooms in a traditional colour scheme. Create soft, tone-on-tone poinsettias that embody elegant beauty.

# POINSETTIA PLACE DESIGNER SERIES PAPER 153487 \$20.00 AUD | \$24.25 NZD

Poinsettias, pine cones and holly combine with subtle visual texture for a rustic feel. Some images can be cut out using the Poinsettia Dies (p. 16). Or layer behind the Plush Poinsettia Specialty Paper for an elegant look. 12 sheets: 2 each of 6 double-sided designs\*. 12" x 12" (30.5 x 30.5 cm). Acid free, lignin free. *Bumblebee, Garden Green, Old Olive, Real Red, Soft Suede, Whisper White* 

POINSETTIA DIES 153522 \$63.00 AUD | \$76.00 NZD Use with the Stampin' Cut & Emboss Machine (AC p. 170) to quickly create custom accents. 18 dies. Largest die: 3" x 3-1/4" (7.6 x 8.3 cm).

POINSETTIA PETALS 153475 \$47.00 Aub | \$57.00 NZD (suggested clear blocks: c, d, e) 18 photopolymer stamps • Two-Step O Coordinates with Poinsettia Dies