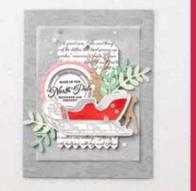

# Fireside Trimmings Bundle

FIRESIDE TRIMMINGS STAMP SET + FIRESIDE DIES Photopolymer • 155205 **\$81.75** Aud | **\$99.00** NZD

**FIRESIDE DIES** 153572 **\$61.00** AUD | **\$74.00** NZD Use with the Stampin' Cut & Emboss Machine (AC p. 170) to quickly create custom accents. 25 dies. Largest die: 3" x 2-5/16" (7.6 x 5.9 cm).

FIRESIDE TRIMMINGS

153458 **\$30.00 AUD | \$36.00 NZD** (suggested clear blocks: a, b, d, e, g) 18 photopolymer stamps

• Coordinates with Fireside Dies

 TREE ANGLE

 153442 \$30.00 AUD | \$36.00 NZD (suggested clear blocks: a, c, d, g)