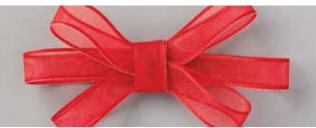

**REAL RED 3/8" (1 CM) SHEER RIBBON** 153535 **\$12.25** AUD I **\$14.75** NZD Dainty sheer ribbon with satin edges. 10 yards (9.1 m). *Real Red* 

POINSETTIA PETALS STAMP SET + POINSETTIA DIES Photopolymer • 155148 **\$99.00** aud | **\$119.50** nzd