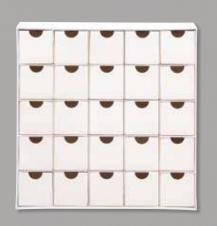

# CHRISTMAS COUNTDOWN

## Kit Returning fave!

### 150703 \$52.00 AUD | \$63.00 NZD

Get ready for Christmas with hand-crafted advent decor. Fill the boxes with small treats, and let the countdown begin! Kit includes enough supplies to decorate 25 mini boxes, plus a sturdy outer box to hold them all. Outer box: 11-3/16" x 11-3/16" x 2-3/16" (28.4 x 28.4 x 5.6 cm). Mini box: 2-1/8" x 2-1/8" x 2-1/16" (5.4 x 5.4 x 5.2 cm). Adhesive sold separately.

7

Cherry Cobbler, Early Espresso, gold foil, Mossy Meadow, white

Celebrate the return of Christmas with the return of these favourite products. See more ideas on social media—just search by the product's name.