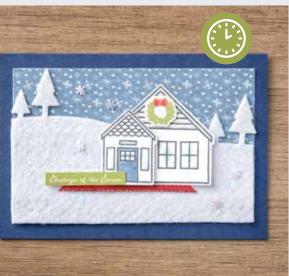

## TRIMMING THE TOWN

Capture the feel of a hometown Christmas with this whimsical imagery and coordinating trimmings. And in the spirit of the season, you can make a difference in your community by purchasing the Coming Home Stamp Set (p. 26).

### • TRIMMING THE TOWN DESIGNER SERIES PAPER 153491 \$20.00 aud | \$24.25 NZD

Celebrate the season with cosy villages and winter scenes. Some images can be cut out using the Home Together Dies (p. 26). Or snip a sentiment to add to your cards. 12 sheets: 2 each of 6 double-sided designs\*. 12" x 12" (30.5 x 30.5 cm). Acid free, lignin free.

COMING HOME 153500 \$31.00 AUD | \$38.00 NZD (suggested clear blocks: a, c, e) 12 photopolymer stamps O Coordinates with Home Together Dies