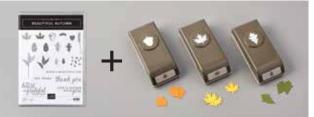

BEAUTIFUL AUTUMN 153450 \$30.00 AUD | \$36.00 NZD (suggested clear blocks: b, c, h) 20 photopolymer stamps • Two-Step O Coordinates with Autumn Punch Pack

Beautiful Autumn Bundle

BEAUTIFUL AUTUMN STAMP SET + AUTUMN PUNCH PACK Photopolymer • 155189 **\$88.00** aud | **\$106.00** NZD

Use the Autumn Punch Pack to punch stamped images or images from the Gilded Autumn Specialty Designer Series Paper.

AUTUMN PUNCH PACK 153609 **\$68.00** AUD | **\$82.00** NZD Cut out shapes stamped with the Beautiful Autumn Stamp Set. 3 shapes: acorn, maple leaf, oak leaf. Largest punched image: 3/4" (1.9 cm).