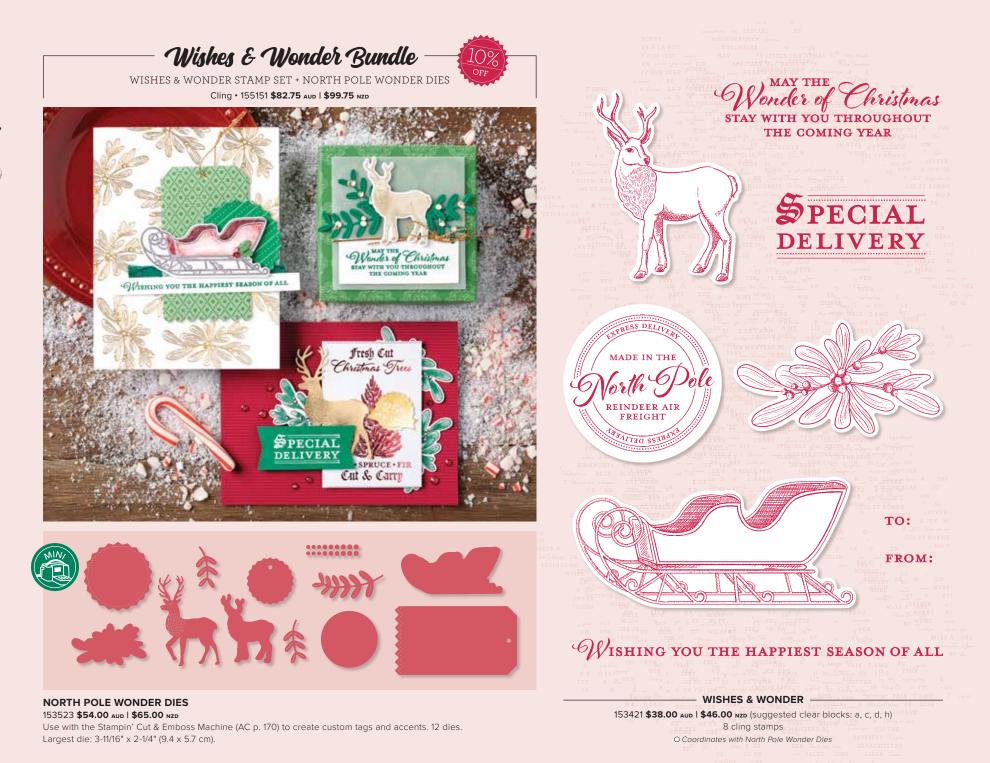

# WONDER OF THE SEASON

Step into a Christmas wonderland with this amazing array of products. Bring these North Poleinspired images and dazzling embellishments to your projects for a result that's pure magic.

### WONDER OF THE SEASON SUITE COLLECTION Cling • 155112 \$260.00 AUD | \$315.00 NZD

Get a coordinating selection of products with one simple purchase. Suite bundle includes one each of the items shown on this page. Add ink, cardstock and adhesive (see annual catalogue) to complete your project.

WISHES & WONDER BUNDLE Cling • 155151 \$82.75 AUD | \$99.75 NZD Coordinate and save! Buy the stamp set and dies bundle (p. 32) and save 10%.

CHERISH THE SEASON BUNDLE WONDERFUL GEMS Cling • 155154 \$61.00 AUD | \$73.75 NZD Coordinate and save! Buy the stamp set and dies bundle (p. 33) and save 10%.