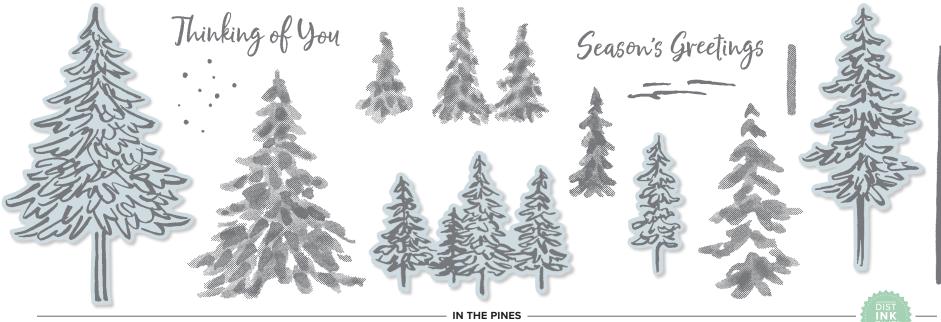

### - In The Pines Bundle -

IN THE PINES STAMP SET + PINE WOODS DIES Photopolymer • 155182 **\$90.00** aud | **\$108.00** nzd

**PINE WOODS DIES** 153563 **\$63.00** AUD | **\$76.00** NZD Use with the Stampin' Cut & Emboss Machine (AC p. 170) to quickly create custom accents. 9 dies. Largest die: 5-11/16" x 7/8" (14.4 x 2.2 cm).

153448 **\$37.00 лир I \$44.00 мгр** (suggested clear blocks: b, c, d, e) 14 photopolymer stamps • Two-Step © Coordinates with Pine Woods Dies