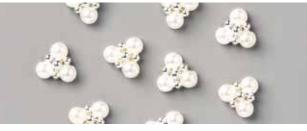

### BEADED PEARLS 153534 \$14.00 aud | \$16.75 nzd

Trio of white pearls on a silver base. Use as flower centres on images stamped with the Poinsettia Petals Stamp Set (p. 16) and with Poinsettia Place Designer Series Paper. 18 pieces. 1/2" (1.3 cm).