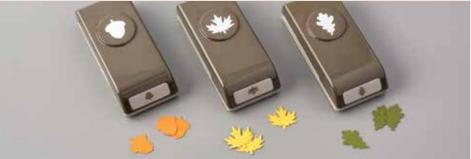

Use the Autumn Punch Pack to punch stamped images or images from the Gilded Autumn Specialty Designer Series Paper.

AUTUMN PUNCH PACK 153609 **\$68.00** AUD | **\$82.00** NZD Cut out shapes stamped with the Beautiful Autumn Stamp Set. 3 shapes: acorn, maple leaf, oak leaf. Largest punched image: 3/4" (1.9 cm).