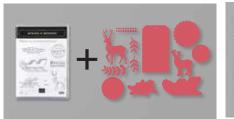

# Fireside Trimmings Bundle

FIRESIDE TRIMMINGS STAMP SET + FIRESIDE DIES Photopolymer • 155205 **\$81.75** Aud | **\$99.00** NZD

**FIRESIDE DIES** 153572 **\$61.00** AUD | **\$74.00** NZD Use with the Stampin' Cut & Emboss Machine (AC p. 170) to quickly create custom accents. 25 dies. Largest die: 3" x 2-5/16" (7.6 x 5.9 cm).

FIRESIDE TRIMMINGS

153458 **\$30.00 AUD | \$36.00 NZD** (suggested clear blocks: a, b, d, e, g) 18 photopolymer stamps

• Coordinates with Fireside Dies

 TREE ANGLE

 153442 \$30.00 AUD | \$36.00 NZD (suggested clear blocks: a, c, d, g)

 15 photopolymer stamps • Two-Step

 © Coordinates with Stitched Triangles Dies (AC p. 179)

153332 \$35.00 AUD | \$42.00 NZD (suggested clear blocks: a, b, c, d, e) 8 cling stamps