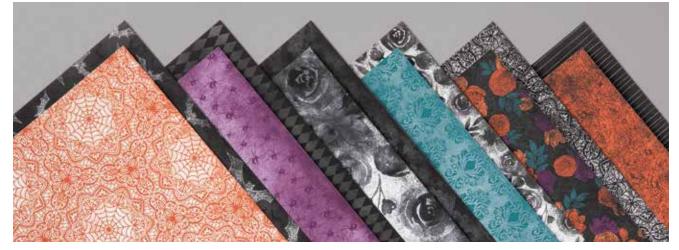

### MAGIC IN THIS NIGHT DESIGNER SERIES PAPER 153517 \$20.00 AUD | \$24.25 NZD

Dress up your Halloween projects with elegant watercoloured designs and florals. Some images can be cut out using the Halloween Magic Dies (p. 54). 12 sheets: 2 each of 6 double-sided designs\*. 12" x 12" (30.5 x 30.5 cm). Acid free, lignin free.