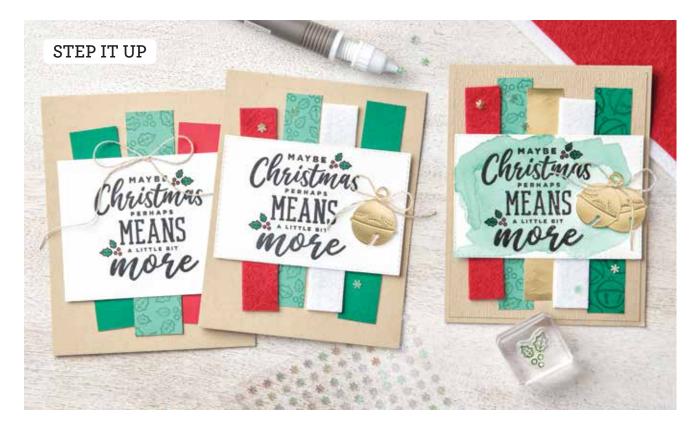

## STEP IT UP

Our step it up samples throughout the catalogue start with the simplest sample on the left. Each subsequent sample to the right adds more layers and embellishments. Whether you want to stay simple or step it up, these creations will inspire you.

SNOWFLAKE ADHESIVE-BACKED **EMBELLISHMENTS** 153545 **\$10.50** AUD | **\$12.50** NZD Adhesive-backed, iridescent snowflake sequins. 260 pieces: 130 each of 2 colours. 5 mm. Iridescent, Just Jade

CHRISTMAS MEANS MORE

154730 **\$28.00 AUD | \$34.00 NZD** (suggested clear blocks: a, c, d) 6 photopolymer stamps

ŀ