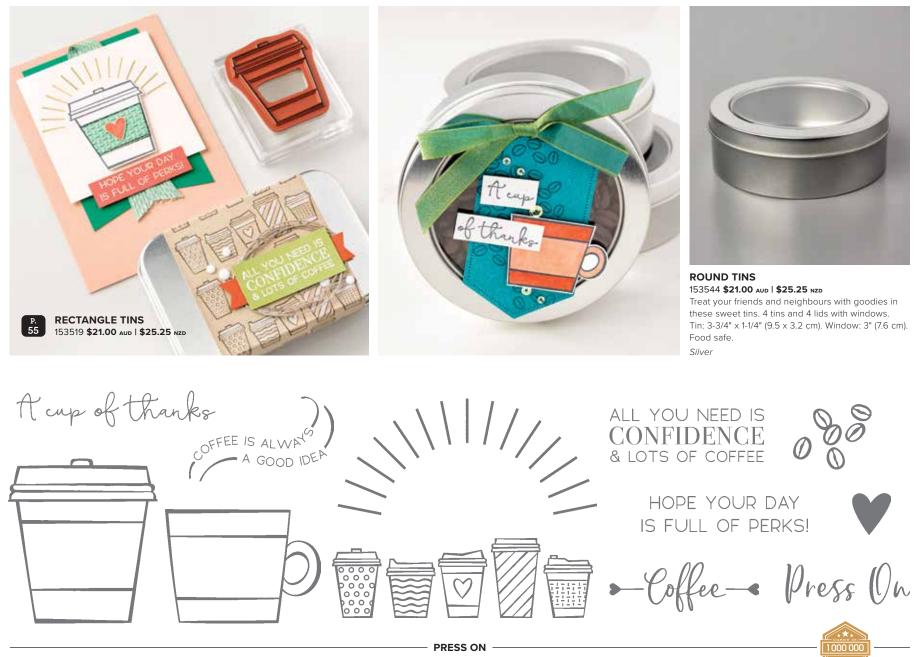

Mossy Meadow, Pear Pizzazz, Real Red, Whisper White

WARM HUGS BUNDLE Photopolymer 155145 **\$81.75** AUD | **\$99.00** NZD Coordinate and save! Buy the stamp set and dies bundle (p. 10) and save 10%.

**WRAPPED IN CHRISTMAS STAMP SET (P. 11)** Cling • 153481 **\$38.00** AUD | **\$46.00** NZD 10 cling stamps.

MINI COFFEE CARRIER 153508 **\$8.75** AUD | **\$10.50** NZD Each customisable carrier holds 2 Mini Coffee cups. 8 kraft carriers. 11-1/2" × 10" (29.2 × 25.4 cm).

MINI COFFEE CUPS 153493 \$13.00 AUD | \$15.75 NZD White cups for treats and drinks (up

to 200° F I 93° C). 8 paper cups and 8 plastic lids. 3-1/2" (8.9 cm) high; 3-1/4" (8.3 cm) top diameter; 2-1/4" (5.7 cm) bottom diameter. Food safe.

**WRAPPED IN TEXTURE EMBOSSING FOLDERS** 153574 **\$14.00** Auto I **\$16.75** NZD Use with the Stampin' Cut & Emboss Machine (AC p. 170). 2 folders. 3-3/8" x 6-1/4" (8.6 x 15.9 cm) each.

MOSSY MEADOW 3/8" (1 CM) DIAGONAL STRIPE RIBBON 153542 \$13.00 AUD | \$15.75 NZD Mossy Meadow and white diagonal stripes. 10 yards (9.1 cm). Mossy Meadow, white

REAL RED 3/16" (4.8 MM) BRAIDED LINEN TRIM 153546 **\$12.25** AUD | **\$14.75** NZD

Thick, rustic ribbon in festive colour. Trim can be unwoven easily if you want a frayed look. 10 yards (9.1 m). *Real Red* 

GLITTER STAR ORNAMENTS 153543 \$14.00 AUD | \$16.75 NZD Glittery silver star ornaments with silver strings, ready to tie to cards or packages. 12 pieces. 7/8" (2.2 cm).

Warm Hugs Bundle

WARM HUGS 153478 **\$30.00 AUD | \$36.00 NZD** (suggested clear blocks: a, b, c, g, h) 21 photopolymer stamps • Two-Step O Coordinates with Warm Wraps Dies

YOU'RE THE marshmallows TO MY cocoa

WRAPPED IN CHRISTMAS 153481 \$38.00 аль I \$46.00 мгь (suggested clear blocks: a, b, c, d, h) 10 cling stamps O Coordinates with Warm Wraps Dies

O Coordinates with Gift Bow Builder Punch

153606 **\$31.00** aud | **\$38.00** nzd Largest punched image: 2-1/4" x 1-3/4" (5.7 x 4.4 cm).