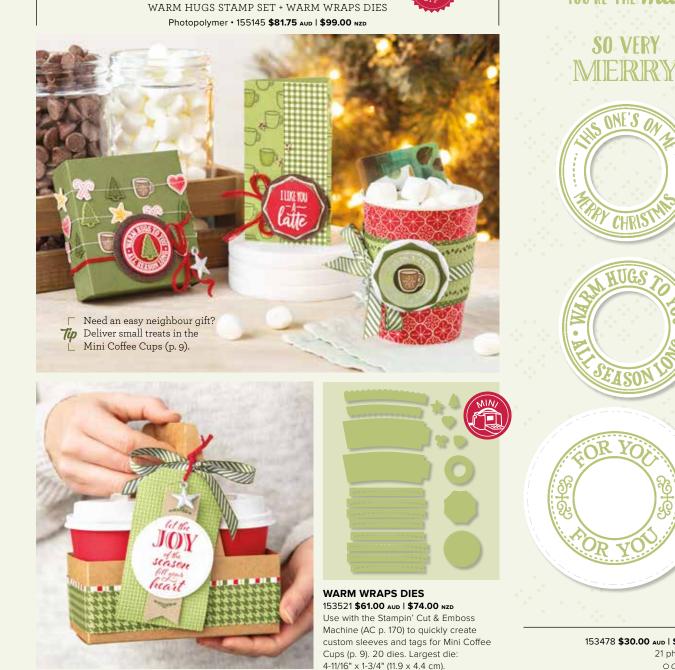

Mossy Meadow, Pear Pizzazz, Real Red, Whisper White

WARM HUGS BUNDLE Photopolymer 155145 **\$81.75** AUD | **\$99.00** NZD Coordinate and save! Buy the stamp set and dies bundle (p. 10) and save 10%.

**WRAPPED IN CHRISTMAS STAMP SET (P. 11)** Cling • 153481 **\$38.00** AUD | **\$46.00** NZD 10 cling stamps.

Warm Hugs Bundle

WARM HUGS 153478 **\$30.00 AUD | \$36.00 NZD** (suggested clear blocks: a, b, c, g, h) 21 photopolymer stamps • Two-Step O Coordinates with Warm Wraps Dies

YOU'RE THE marshmallows TO MY cocoa

# Fireside Trimmings Bundle

FIRESIDE TRIMMINGS STAMP SET + FIRESIDE DIES Photopolymer • 155205 **\$81.75** Aud | **\$99.00** NZD

**FIRESIDE DIES** 153572 **\$61.00** AUD | **\$74.00** NZD Use with the Stampin' Cut & Emboss Machine (AC p. 170) to quickly create custom accents. 25 dies. Largest die: 3" x 2-5/16" (7.6 x 5.9 cm).