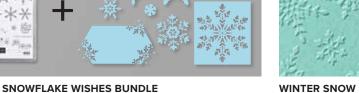

#### WINTER SNOW EMBOSSING FOLDER 153577 \$13.00 AUD | \$15.75 NZD Use with the Stampin' Cut & Emboss Machine (AC p. 170) to quickly create custom backgrounds. 4-1/2" x 6-1/4" (11.4 x 15.9 cm).

**BALMY BLUE GLIMMER PAPER** 153513 \$8.75 AUD | \$10.50 NZD

SNOWFLAKE SPLENDOR 1/4" (6.4 MM) RIBBON 153548 \$12.25 AUD | \$14.75 NZD Iridescent ribbon with metallic thread woven throughout. 10 yards (9.1 m).

SNOWFLAKE WISHES STAMP SET + SO MANY SNOWFLAKES DIES Photopolymer • 155172 **\$97.00** AUD | **\$117.75** NZD

#### SO MANY SNOWFLAKES DIES 153560 \$63.00 AUD | \$76.00 NZD

Use with the Stampin' Cut & Emboss Machine (AC p. 170) to quickly create custom accents. 8 dies. Largest die: 4-5/16" x 2-1/2" (11 x 6.4 cm).