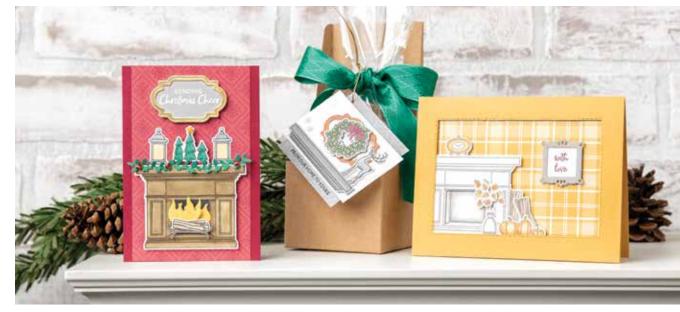

# Fireside Trimmings Bundle

FIRESIDE TRIMMINGS STAMP SET + FIRESIDE DIES Photopolymer • 155205 **\$81.75** Aud | **\$99.00** NZD

**FIRESIDE DIES** 153572 **\$61.00** AUD | **\$74.00** NZD Use with the Stampin' Cut & Emboss Machine (AC p. 170) to quickly create custom accents. 25 dies. Largest die: 3" x 2-5/16" (7.6 x 5.9 cm).

FIRESIDE TRIMMINGS

153458 **\$30.00 AUD | \$36.00 NZD** (suggested clear blocks: a, b, d, e, g) 18 photopolymer stamps

• Coordinates with Fireside Dies

 TREE ANGLE

 153442 \$30.00 AUD | \$36.00 NZD (suggested clear blocks: a, c, d, g)

 15 photopolymer stamps • Two-Step

 © Coordinates with Stitched Triangles Dies (AC p. 179)

153332 \$35.00 AUD | \$42.00 NZD (suggested clear blocks: a, b, c, d, e) 8 cling stamps