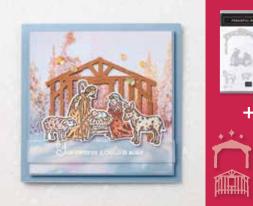

# Peaceful Mativity Bundle

PEACEFUL NATIVITY STAMP SET + NATIVITY DIES Cling • 155161 **\$75.50** aug I **\$90.75** NZD

NATIVITY DIES 153525 \$49.00 AUD | \$59.00 NZD Use with the Stampin' Cut & Emboss Machine (AC p. 170) to quickly create custom accents. 10 dies. Largest die: 3-1/2" x 2-5/8" (8.9 x 6.7 cm).

PEACEFUL NATIVITY 153310 \$35.00 AUD | \$42.00 NZD (Suggested clear blocks: a, b, d, e) 9 cling stamps © Coordinates with Nativity Dies

PEACE & JOY STAMP SET + JOY DIES Photopolymer • 155167 **\$78.25** Aud | **\$94.50** NZD