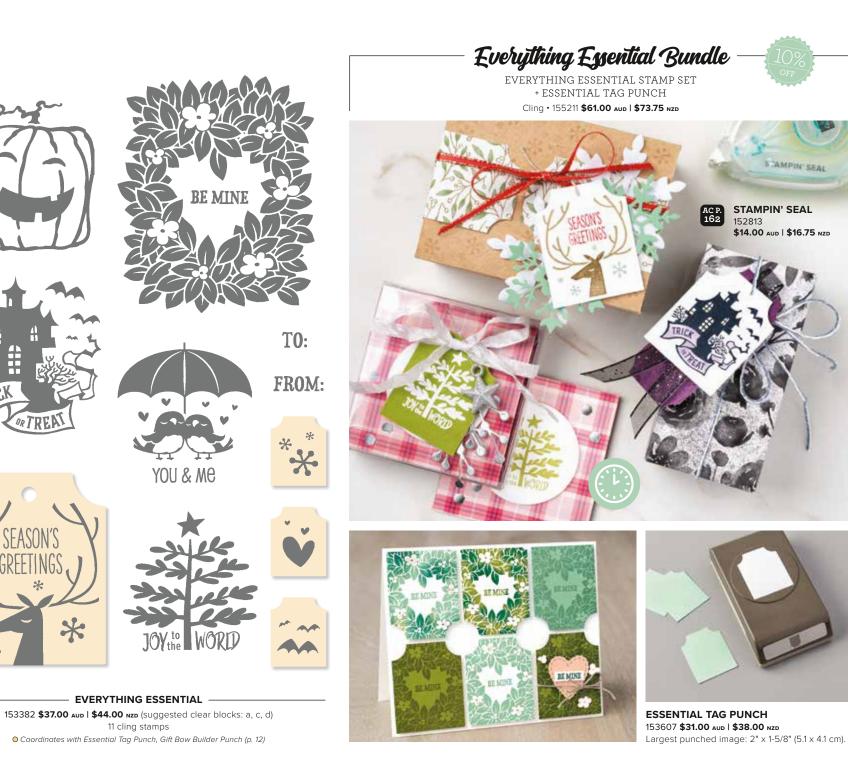

THERE

Vight

IN THIS

Magic in this Night SUITE

© 2019-2020 STAMPIN' UP!

153362 **\$38.00 Aub I \$46.00 Nzb** (suggested clear blocks: a, b, c) 15 cling stamps Coordinates with Essential Tag Punch (р. 61), Gift Bow Builder Punch (р. 12) 153519 **\$21.00** Aub I **\$25.25** мzb Wrap up small treats in these hinged metal tins. 4 tins per package. 4" x 2-3/4" x 1" (10.2 x 7 x 2.5 cm). Food safe. *Silver* 