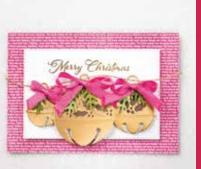

# Christmas Gleaming Variety Bundle

CHRISTMAS GLEAMING STAMP SET + BRIGHTLY GLEAMING SPECIALTY DESIGNER SERIES PAPER + GLEAMING ORNAMENTS PUNCH PACK

Cling • 156082 \$109.75 AUD | \$133.00 NZD

GLEAMING ORNAMENTS PUNCH PACK Returning fave! 150647 \$59.00 AUD | \$72.00 NZD Cut out shapes stamped with the Christmas Gleaming Stamp Set. 2 shapes. Largest punched image: 1-3/8" x 2-5/16" (3.5 x 5.9 cm).