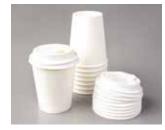

MINI COFFEE CARRIER 153508 **\$8.75** AUD | **\$10.50** NZD Each customisable carrier holds 2 Mini Coffee cups. 8 kraft carriers. 11-1/2" × 10" (29.2 × 25.4 cm).

MINI COFFEE CUPS 153493 \$13.00 AUD | \$15.75 NZD White cups for treats and drinks (up

to 200° F I 93° C). 8 paper cups and 8 plastic lids. 3-1/2" (8.9 cm) high; 3-1/4" (8.3 cm) top diameter; 2-1/4" (5.7 cm) bottom diameter. Food safe.

**WRAPPED IN TEXTURE EMBOSSING FOLDERS** 153574 **\$14.00** Auto I **\$16.75** NZD Use with the Stampin' Cut & Emboss Machine (AC p. 170). 2 folders. 3-3/8" x 6-1/4" (8.6 x 15.9 cm) each.