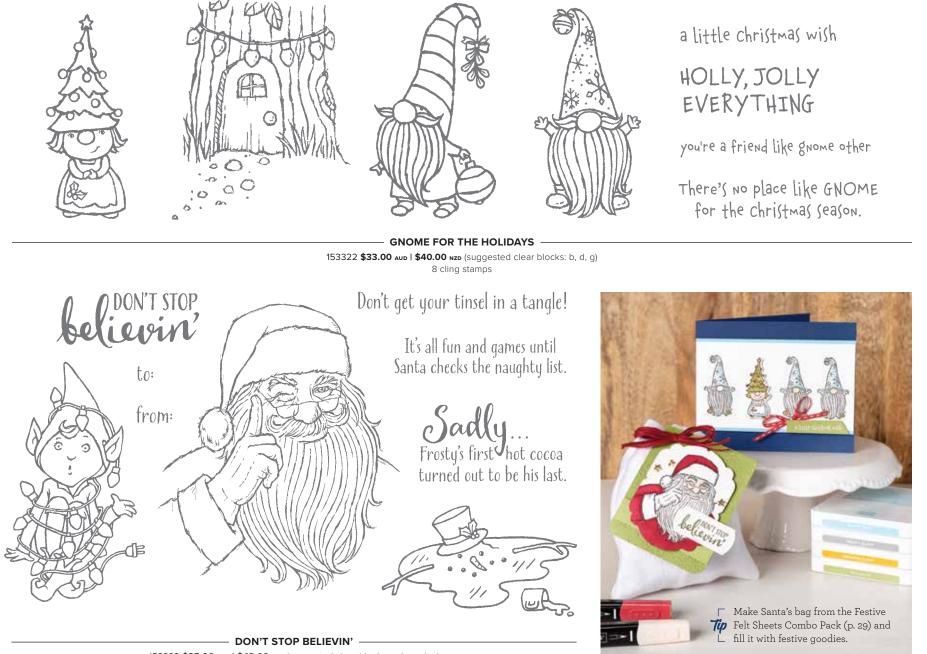

#### FESTIVE FELT SHEETS COMBO PACK 153516 \$15.75 AUD | \$19.00 NZD

Create your own felt accents by cutting these felt sheets with dies (AC p. 173–183) or Paper Snips (AC p. 159). 4 sheets: 1 each of 4 colours. 6" x 12" (15.2 x 30.5 cm). Early Espresso, Just Jade, Real Red, Whisper White