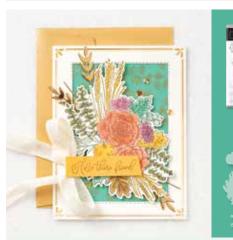

### Autumn Goodness Bundle

AUTUMN GOODNESS STAMP SET + AUTUMN WHEELBARROW DIES Photopolymer • 155194 **\$80.00** aud | **\$96.25** NZD

AUTUMN WHEELBARROW DIES 153568 **\$59.00** Aub I **\$71.00** NZD Use with the Stampin' Cut & Emboss Machine (AC p. 170) to quickly create custom accents. 9 dies. Largest die: 4-5/16" x 1-7/16" (11 x 3.7 cm).

153454 **\$30.00 лир I \$36.00 ихр** (suggested clear blocks: a, b, d) 10 photopolymer stamps © Coordinates with Autumn Wheelbarrow Dies

11 dies. Largest die: 5" x 3-1/4" (12.7 x 8.3 cm).

• Coordinates with Autumn Essentials Dies