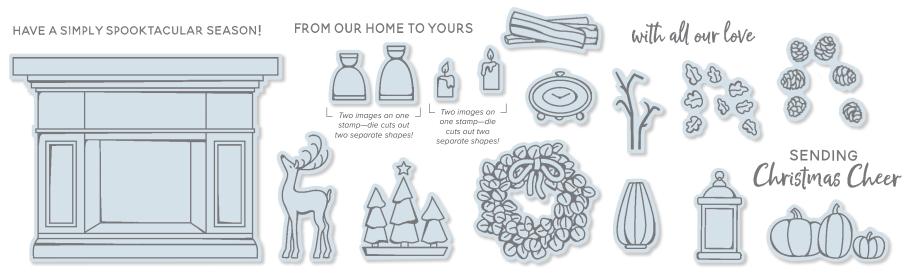

# Fireside Trimmings Bundle

FIRESIDE TRIMMINGS STAMP SET + FIRESIDE DIES Photopolymer • 155205 **\$81.75** Aud | **\$99.00** NZD

**FIRESIDE DIES** 153572 **\$61.00** AUD | **\$74.00** NZD Use with the Stampin' Cut & Emboss Machine (AC p. 170) to quickly create custom accents. 25 dies. Largest die: 3" x 2-5/16" (7.6 x 5.9 cm).

FIRESIDE TRIMMINGS

153458 **\$30.00 AUD | \$36.00 NZD** (suggested clear blocks: a, b, d, e, g) 18 photopolymer stamps

• Coordinates with Fireside Dies

 TREE ANGLE

 153442 \$30.00 AUD | \$36.00 NZD (suggested clear blocks: a, c, d, g)

 15 photopolymer stamps • Two-Step

 © Coordinates with Stitched Triangles Dies (AC p. 179)

153332 \$35.00 AUD | \$42.00 NZD (suggested clear blocks: a, b, c, d, e) 8 cling stamps