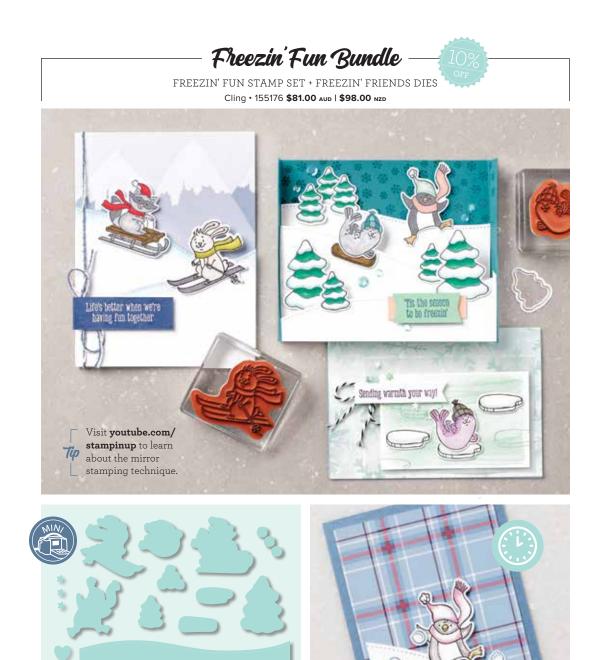

### FREEZIN' FRIENDS DIES 153561 **\$50.00** aud | **\$61.00** nzd

Use with the Stampin' Cut & Emboss Machine (AC p. 170) to quickly create custom accents. 13 dies. Largest die: 6-5/16" x 5/8" (16 x 1.6 cm).

Use with the Stampin' Cut & Emboss Machine (AC p. 170) to create treat boxes. Cut and fold-no adhesive required. 10 dies. Finished box size: 1-7/8" x 3" x 13/16" (4.8 x 7.6 x 2.1 cm).

Ho Ho Ho Merry Christmas Halloween

LITTLE TREATS 153376 \$37.00 AUD | \$44.00 NZD (suggested clear blocks: a, b, c, d) 15 cling stamps • Coordinates with Little Treat Box Dies

Simplify your shopping experience by purchasing these select products together at a bundled discount.