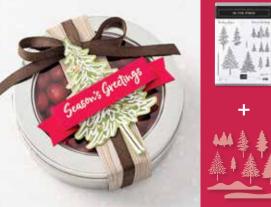

19 photopolymer stamps © Coordinates with Joy Dies

CHRISTMAS GLEAMING Returning fave! 150464 \$37.00 AUD | \$44.00 NZD (suggested clear blocks: a, b, c, d, g) 9 cling stamps • Coordinates with Gleaming Ornaments Punch Pack

# Christmas Gleaming Variety Bundle

CHRISTMAS GLEAMING STAMP SET + BRIGHTLY GLEAMING SPECIALTY DESIGNER SERIES PAPER + GLEAMING ORNAMENTS PUNCH PACK

Cling • 156082 \$109.75 AUD | \$133.00 NZD

GLEAMING ORNAMENTS PUNCH PACK Returning fave! 150647 \$59.00 AUD | \$72.00 NZD Cut out shapes stamped with the Christmas Gleaming Stamp Set. 2 shapes. Largest punched image: 1-3/8" x 2-5/16" (3.5 x 5.9 cm).

# BRIGHTLY GLEAMING SPECIALTY DESIGNER SERIES PAPER Returning fave! 150429 \$26.00 aud | \$32.00 NZD

Your creations will shine when you use this festive paper. Seasonal images and all-purpose patterns have copper foil accents on one side. 12 sheets: 2 each of 6 double-sided designs\*. 12" x 12" (30.5 x 30.5 cm). Acid free, lignin free. *Copper foil, Mossy Meadow, Night of Navy, Pretty Peacock, Very Vanilla* 