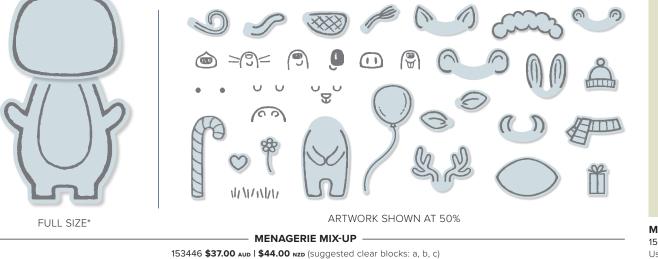

# Menagerie Mix-Up Bundle -

MENAGERIE MIX-UP STAMP SET + MENAGERIE DIES Photopolymer • 155179 **\$90.00** aud | **\$108.00** NZD

Samples also use the Autumn Greetings (p. 50) and Blossoms in Bloom (AC p. 51) Stamp Sets.

35 photopolymer stamps

• Coordinates with Menagerie Dies

**MENAGERIE DIES** 153562 **\$63.00** AUD | **\$76.00** NZD Use with the Stampin' Cut & Emboss Machine (AC p. 170) to create cute critters. 36 dies. Largest die: 3" x 1" (7.6 x 2.5 cm).

**153392 \$38.00** AUD **I \$46.00** NZD (suggested clear blocks: b, c, d, h) 12 cling stamps • Inspired by Million Sales Achiever Joyce Feraco

better when we

© 2019-2020 STAMPIN' UP! 69