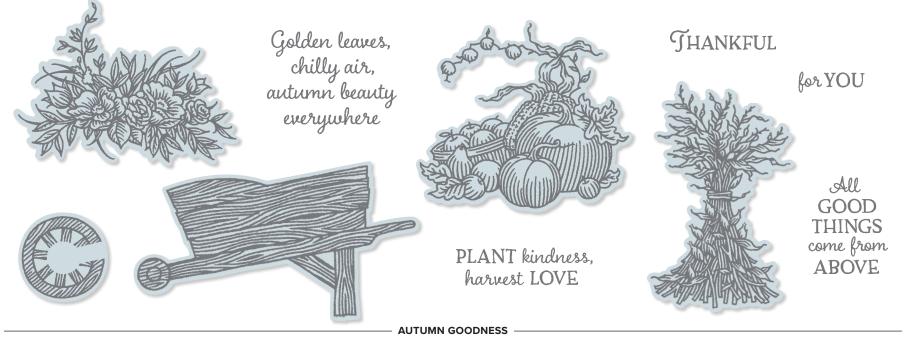

### Autumn Goodness Bundle

AUTUMN GOODNESS STAMP SET + AUTUMN WHEELBARROW DIES Photopolymer • 155194 **\$80.00** aud | **\$96.25** NZD

AUTUMN WHEELBARROW DIES 153568 **\$59.00** Aub I **\$71.00** NZD Use with the Stampin' Cut & Emboss Machine (AC p. 170) to quickly create custom accents. 9 dies. Largest die: 4-5/16" x 1-7/16" (11 x 3.7 cm).

153454 **\$30.00 лир I \$36.00 ихр** (suggested clear blocks: a, b, d) 10 photopolymer stamps © Coordinates with Autumn Wheelbarrow Dies

11 dies. Largest die: 5" x 3-1/4" (12.7 x 8.3 cm).

• Coordinates with Autumn Essentials Dies