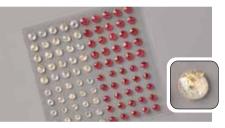

153536 \$14.00 AUD | \$16.75 NZD

Adhesive-backed, faceted gems with gold glitter flecks. 100 pieces in 2 colours: clear and Real Red. 2 sizes: 4 mm, 5 mm. Real Red