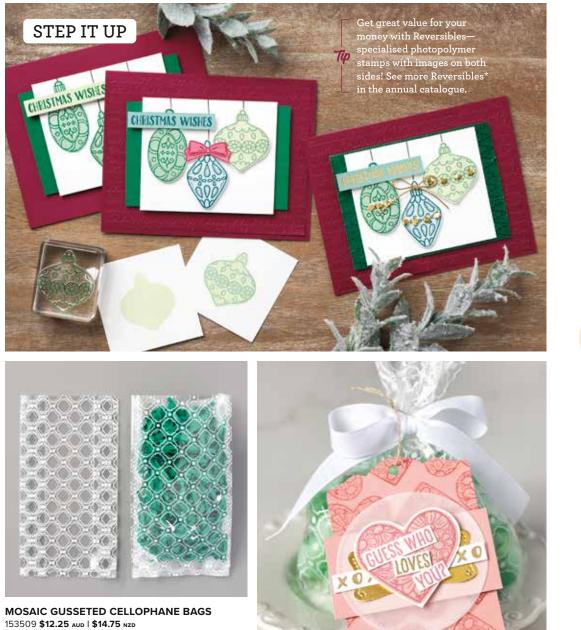

## STEP IT UP

Our step it up samples throughout the catalogue start with the simplest sample on the left. Each subsequent sample to the right adds more layers and embellishments. Whether you want to stay simple or step it up, these creations will inspire you.

When you want a project that takes less time or is a good choice for quick multiples, look for the clock icon.

Products marked with this icon are sized to work with the Mini Stampin' Cut & Emboss Machine.