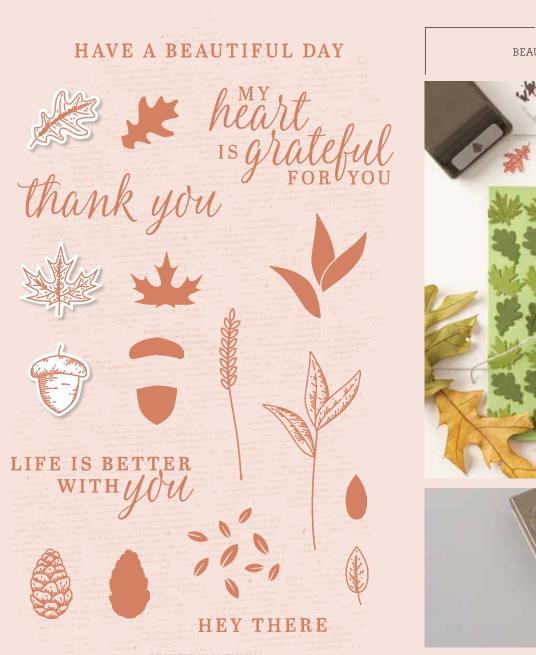

### GILDED AUTUMN SPECIALTY DESIGNER SERIES PAPER 153520 \$26.00 AUD | \$32.00 NZD

Elegant designs in earthy colours. Copper foil and gold foil on some designs. Some images can be cut out using the Autumn Punch Pack (p. 46). 12 sheets: 2 each of 6 double-sided designs\*. 12" x 12" (30.5 x 30.5 cm). Acid free, lignin free. *Cajun Craze, copper foil, Crumb Cake, Early Espresso, gold foil, Mint Macaron, Very Vanilla* 

Use the Autumn Punch Pack to punch stamped images or images from the Gilded Autumn Specialty Designer Series Paper.

AUTUMN PUNCH PACK 153609 **\$68.00** AUD | **\$82.00** NZD Cut out shapes stamped with the Beautiful Autumn Stamp Set. 3 shapes: acorn, maple leaf, oak leaf. Largest punched image: 3/4" (1.9 cm).