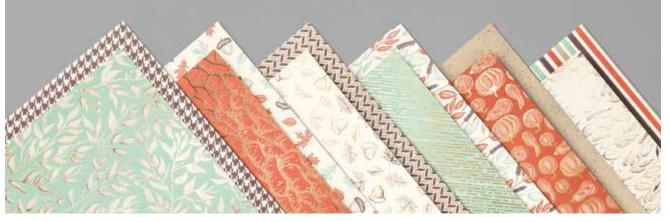

### GILDED AUTUMN SPECIALTY DESIGNER SERIES PAPER 153520 \$26.00 AUD | \$32.00 NZD

Elegant designs in earthy colours. Copper foil and gold foil on some designs. Some images can be cut out using the Autumn Punch Pack (p. 46). 12 sheets: 2 each of 6 double-sided designs\*. 12" x 12" (30.5 x 30.5 cm). Acid free, lignin free. *Cajun Craze, copper foil, Crumb Cake, Early Espresso, gold foil, Mint Macaron, Very Vanilla* 

### MAGIC IN THIS NIGHT DESIGNER SERIES PAPER 153517 \$20.00 AUD | \$24.25 NZD

Dress up your Halloween projects with elegant watercoloured designs and florals. Some images can be cut out using the Halloween Magic Dies (p. 54). 12 sheets: 2 each of 6 double-sided designs\*. 12" x 12" (30.5 x 30.5 cm). Acid free, lignin free.

#### C PLAID TIDINGS 6" X 6" (15.2 X 15.2 CM) DESIGNER SERIES PAPER 153527 \$20.00 aud | \$24.25 NZD

All-season plaids for Christmas and more. 48 sheets: 4 each of 12 double-sided designs\*. 6" x 6" (15.2 x 15.2 cm). Acid free, lignin free. Basic Black, Blackberry Bliss, Bumblebee, Cajun Craze, Cherry Cobbler, Cinnamon Cider, Crumb Cake, Mango Melody, Melon Mambo, Misty Moonlight, Pretty Peacock, Pumpkin Pie, Rich Razzleberry, Seaside Spray, Shaded Spruce, Whisper White