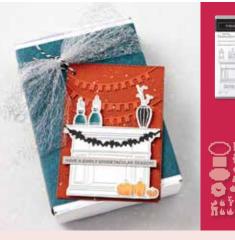

# CHRISTMAS COUNTDOWN

## Kit Returning fave!

### 150703 \$52.00 AUD | \$63.00 NZD

Get ready for Christmas with hand-crafted advent decor. Fill the boxes with small treats, and let the countdown begin! Kit includes enough supplies to decorate 25 mini boxes, plus a sturdy outer box to hold them all. Outer box: 11-3/16" x 11-3/16" x 2-3/16" (28.4 x 28.4 x 5.6 cm). Mini box: 2-1/8" x 2-1/8" x 2-1/16" (5.4 x 5.4 x 5.2 cm). Adhesive sold separately.

7

Cherry Cobbler, Early Espresso, gold foil, Mossy Meadow, white

Celebrate the return of Christmas with the return of these favourite products. See more ideas on social media—just search by the product's name.