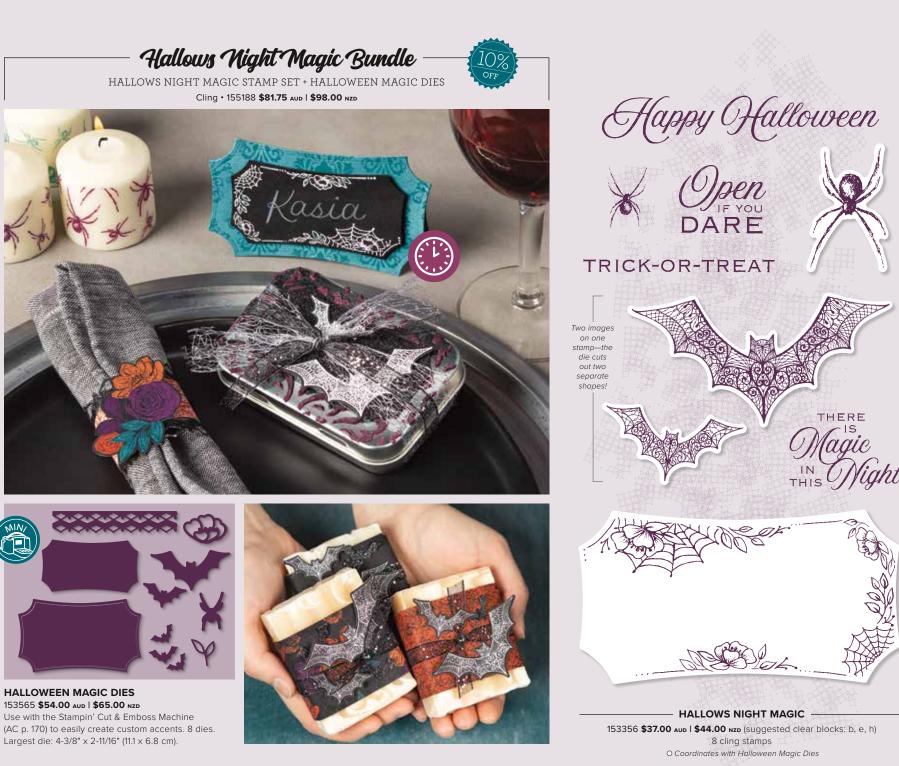

### MAGIC IN THIS NIGHT

SUITE 🕑

Add a touch of spooky elegance with the detailed imagery and striking colours of this suite. Make your treat packaging prettier than ever.

### MAGIC IN THIS NIGHT SUITE COLLECTION Cling • 155122 \$155.00 aud | \$186.25 NZD

Get a coordinating selection of products with one simple purchase. Suite collection includes one each of the items shown on this page. Add ink, cardstock and adhesive (see annual catalogue) to complete your project.

### MAGIC IN THIS NIGHT DESIGNER SERIES PAPER 153517 \$20.00 AUD | \$24.25 NZD

Dress up your Halloween projects with elegant watercoloured designs and florals. Some images can be cut out using the Halloween Magic Dies (p. 54). 12 sheets: 2 each of 6 double-sided designs\*. 12" x 12" (30.5 x 30.5 cm). Acid free, lignin free.

Basic Black, Blackberry Bliss, Cajun Craze, Pretty Peacock, Whisper White

HALLOWS NIGHT MAGIC BUNDLE Cling • 155188 \$81.75 aub | \$98.00 Nzo Coordinate and save! Buy the stamp set and dies bundle

COBWEBS 3D EMBOSSING FOLDER 153578 \$15.75 AUD | \$19.00 NZD Use with the Stampin' Cut & Emboss Machine (AC p. 170) to quickly create custom backgrounds. 4-1/2" x 6-1/4" (11.4 x 15.9 cm).

BLACK GLITTER PAPER 153518 **\$10.50** aud | **\$12.50** NZD

Glittery paper, just right for treat packaging. Cut with dies (AC p. 173–183). 2 sheets. 12" x 12" ( $30.5 \times 30.5 \text{ cm}$ ). Acid free, lignin free. Black

IRIDESCENT PEARLS 153549 \$13.00 AUD | \$15.75 NZD Self-adhesive iridescent black pearls. 140 pieces: 4 mm pearls, 100; 5 mm pearls, 40.

- Me

1-1/2" (3.8 CM) METALLIC MESH RIBBON 153550 \$14.00 AUD | \$16.75 NZD Silver mesh ribbon. Add colour using Classic Stampin' Ink (AC p. 142–144) and Sponge Daubers (AC p. 147). 10 yards (9.1 m).

THERE

Vight

IN THIS

Magic in this Night SUITE

© 2019-2020 STAMPIN' UP!

153362 **\$38.00 Aub I \$46.00 Nzb** (suggested clear blocks: a, b, c) 15 cling stamps Coordinates with Essential Tag Punch (р. 61), Gift Bow Builder Punch (р. 12) 153519 **\$21.00** Aub I **\$25.25** мzb Wrap up small treats in these hinged metal tins. 4 tins per package. 4" x 2-3/4" x 1" (10.2 x 7 x 2.5 cm). Food safe. *Silver* 