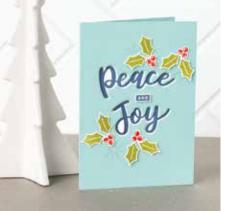

PEACEFUL NATIVITY 153310 \$35.00 AUD | \$42.00 NZD (Suggested clear blocks: a, b, d, e) 9 cling stamps © Coordinates with Nativity Dies

PEACE & JOY STAMP SET + JOY DIES Photopolymer • 155167 **\$78.25** Aud | **\$94.50** NZD

Once you stamp the word, cut it out and layer it using the Joy Dies.

You can also stack the die cuts for even more layering fun.

JOY DIES 153530 \$56.00 aud | \$67.00 NZD

Use with the Stampin' Cut & Emboss Machine (AC p. 170) to quickly create custom accents. 9 dies. Largest die:  $3-7/8" \times 1-7/8" (9.8 \times 4.8 \text{ cm}).$ 