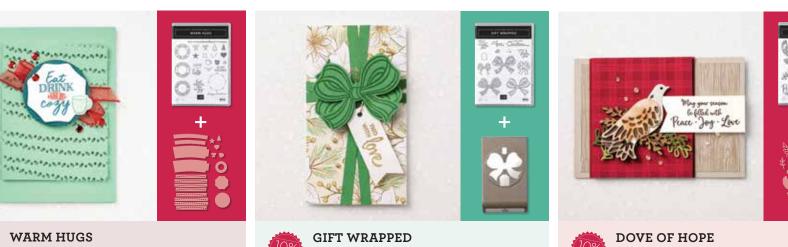

# HEARTWARMING HUGS

# SUITE 🕞

Capture the feeling of sitting inside on a cool night alongside a warm cup of cocoa with this bundle of goodness. You'll love the packaging possibilities of the coffee cups and carriers.

## HEARTWARMING HUGS SUITE COLLECTION Photopolymer • 155106 \$214.75 AUD | \$259.50 NZD

Get a coordinating selection of products with one simple purchase. Suite collection includes one each of the items shown on this page. Add ink, cardstock and adhesive (see annual catalogue) to complete your project.

# POINSETTIA PLACE

SUITE 💽

Nothing says classic Christmas like these pretty, seasonal blooms in a traditional colour scheme. Create soft, tone-on-tone poinsettias that embody elegant beauty.

## POINSETTIA PLACE SUITE COLLECTION Photopolymer • 155109 \$164.50 AUD | \$198.25 NZD

Get a coordinating selection of products with one simple purchase. Suite collection includes one each of the items shown on this page. Add ink, cardstock and adhesive (see annual catalogue) to complete your project.

### MAGIC IN THIS NIGHT

SUITE 🕑

Add a touch of spooky elegance with the detailed imagery and striking colours of this suite. Make your treat packaging prettier than ever.

### MAGIC IN THIS NIGHT SUITE COLLECTION Cling • 155122 \$155.00 aud | \$186.25 NZD

Get a coordinating selection of products with one simple purchase. Suite collection includes one each of the items shown on this page. Add ink, cardstock and adhesive (see annual catalogue) to complete your project.