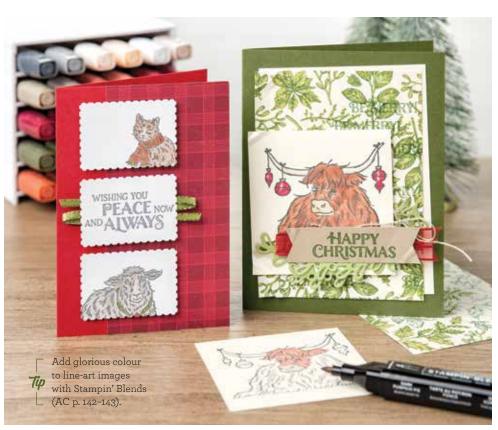

# HAPPY CHRISTMAS

BE MERRY!

WISHING YOU PEACE NOW AND ALWAYS

TO YOU AND YOURS

JOY TO THE WORLD

 
 YULETIDE PASTURE

 153316 \$37.00 мир | \$44.00 мгр (suggested clear blocks: b, c, d, e) 8 cling stamps

JINGLE BELLS Returning fave! 149598 **\$8.75** AUD | **\$10.50** NZD Jingle bells with ring on top for easy tying. 24 pieces: 8 each of 3 colours. 3/8" (1 cm). Cherry Cobbler, gold, Shaded Spruce