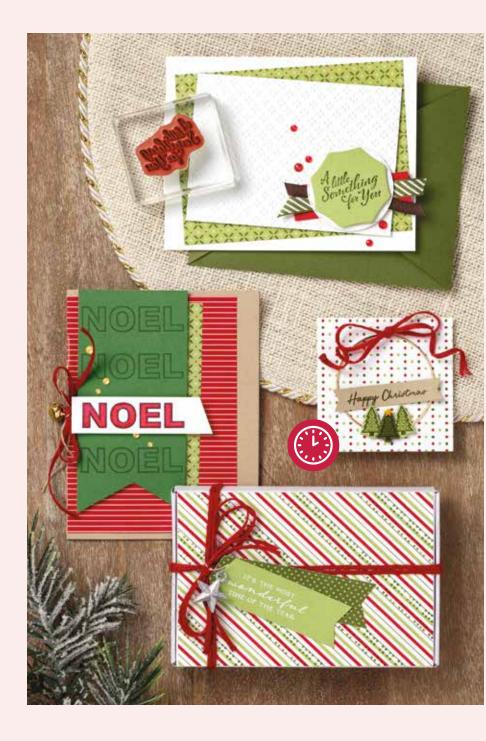

When you want a project that takes less time or is a good choice for quick multiples, look for the clock icon.

Products marked with this icon are sized to work with the Mini Stampin' Cut & Emboss Machine.