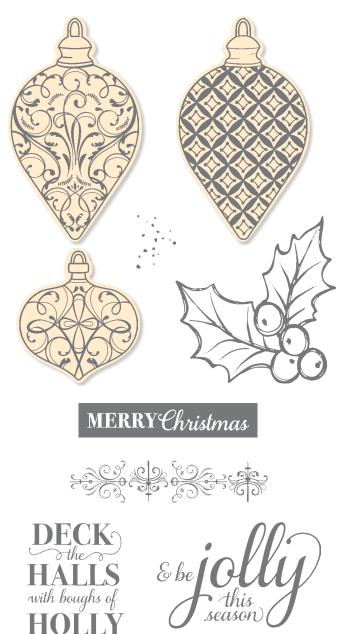

# JOY OF SHARING 🕞

All-Inclusive Card Kit 15 CARDS

#### 153650 \$61.00 AUD | \$74.00 NZD

Makes 15 traditional or photo cards, using the included 7-piece Joy of Sharing Photopolymer Stamp Set. Folded card size: 5" x 7" (12.7 x 17.8 cm). Includes envelopes and 9-1/4" x 9-1/4" x 1-7/8" (23.5 x 23.5 x 4.8 cm) kraft box. Bumblebee, Early Espresso, gold foil, Granny Apple Green, Mossy Meadow, Real Red, Soft Suede, white

Merry Christmas TO YOU & YOURS

#### 153649 \$52.00 AUD | \$63.00 NZD

Makes 30 tags, 5 each of 6 designs. Tag size: 3-1/4" x 4-1/4" (8.3 x 10.8 cm). Complete using the Tag Buffet Photopolymer Stamp Set (sold separately). Includes 7-5/8" x 5-3/4" x 1-3/4" (19.3 x 14.6 x 4.4 cm) designer box. Garden Green, gold, Pool Party, Real Red, Shaded Spruce, white

**'TIS THE** with love

22444444 \*\*\*\*

- TAG BUFFET -153612 \$31.00 AUD | \$38.00 NZD (suggested clear blocks: b, d, h) 14 photopolymer stamps