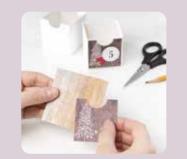

# Make It You'rs

Customise the boxes by using other products such as Designer Series Paper (AC p. 148–150).

Decorate the front and back of the box for additional versatility. Use one piece from the kit to create a template.

Create a storage piece that goes with your decor and use it to hold small trinkets, jewellery and more.

Make fun birthday packaging or a delightful Christmas countdown. There's no limit to what you can do.