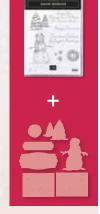

### - Snow Wonder Bundle –

SNOW WONDER STAMP SET + SNOW TIME DIES Cling • 155185 **\$85.50** aud | **\$103.50** nzd

**SNOW TIME DIES** 153564 **\$57.00** AUD | **\$69.00** NZD Use with the Stampin' Cut & Emboss Machine (AC p. 170) to quickly create custom accents. 7 dies. Largest die: 3-1/4" x 2-5/8" (8.3 x 6.7 cm).

SNOW WONDER 153344 \$38.00 AUD | \$46.00 NZD (suggested clear blocks: b, d, e, h) 7 cling stamps © Coordinates with Snow Time Dies

Top samples also use the Wrapped in Christmas Stamp Set (p. 11).

Feeling grateful for the blessing of your friendship