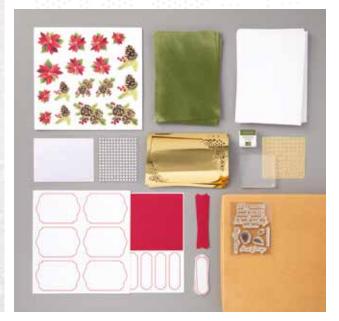

# JOY OF SHARING 🕞

All-Inclusive Card Kit 15 CARDS

#### 153650 \$61.00 AUD | \$74.00 NZD

Makes 15 traditional or photo cards, using the included 7-piece Joy of Sharing Photopolymer Stamp Set. Folded card size: 5" x 7" (12.7 x 17.8 cm). Includes envelopes and 9-1/4" x 9-1/4" x 1-7/8" (23.5 x 23.5 x 4.8 cm) kraft box. Bumblebee, Early Espresso, gold foil, Granny Apple Green, Mossy Meadow, Real Red, Soft Suede, white