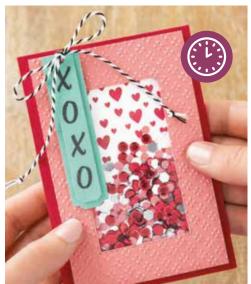

When you want a project that takes less time or is a good choice for quick multiples, look for the clock icon.

Products marked with this icon are sized to work with the Mini Stampin' Cut & Emboss Machine.