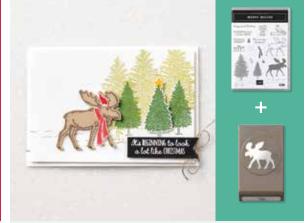

MERRY MOOSE Returning fave! -150494 **\$30.00 AUD | \$36.00 NZD** (suggested clear blocks: a, b, c, d, g) 17 photopolymer stamps O Coordinates with Moose Punch

X

**MOOSE PUNCH** *Returning fave!* 150652 \$31.00 AUD | \$38.00 NZD Punched image: 1-3/4" x 2" (4.4 x 5.1 cm).