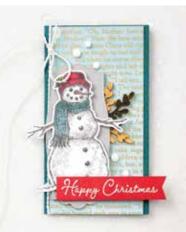

### - Snow Wonder Bundle –

SNOW WONDER STAMP SET + SNOW TIME DIES Cling • 155185 **\$85.50** aud | **\$103.50** nzd

**SNOW TIME DIES** 153564 **\$57.00** AUD | **\$69.00** NZD Use with the Stampin' Cut & Emboss Machine (AC p. 170) to quickly create custom accents. 7 dies. Largest die: 3-1/4" x 2-5/8" (8.3 x 6.7 cm).

SNOW WONDER 153344 \$38.00 AUD | \$46.00 NZD (suggested clear blocks: b, d, e, h) 7 cling stamps © Coordinates with Snow Time Dies

Top samples also use the Wrapped in Christmas Stamp Set (p. 11).

Feeling grateful for the blessing of your friendship