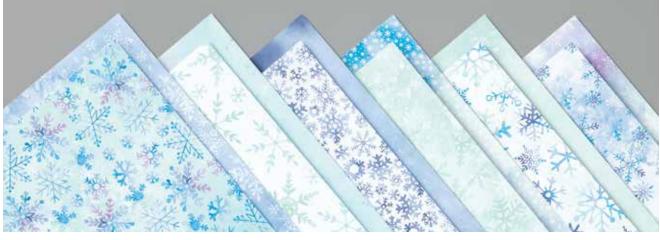

### SNOWFLAKE SPLENDOR

### SUITE 🕞

Enjoy the splendour of hand-painted imagery in a rich, cool colour palette. Get swept away with a flurry of creative products designed to inspire you.

### SNOWFLAKE SPLENDOR SUITE COLLECTION Photopolymer • 155115

\$165.00 AUD | \$199.75 NZD Get a coordinating selection of products with one simple purchase. Suite bundle includes one each of the items shown on this page. Add ink, cardstock and adhesive (see annual catalogue) to complete your project.