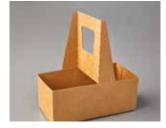

MINI COFFEE CARRIER 153508 **\$8.75** AUD | **\$10.50** NZD Each customisable carrier holds 2 Mini Coffee cups. 8 kraft carriers. 11-1/2" × 10" (29.2 × 25.4 cm).

MINI COFFEE CUPS 153493 \$13.00 AUD | \$15.75 NZD White cups for treats and drinks (up