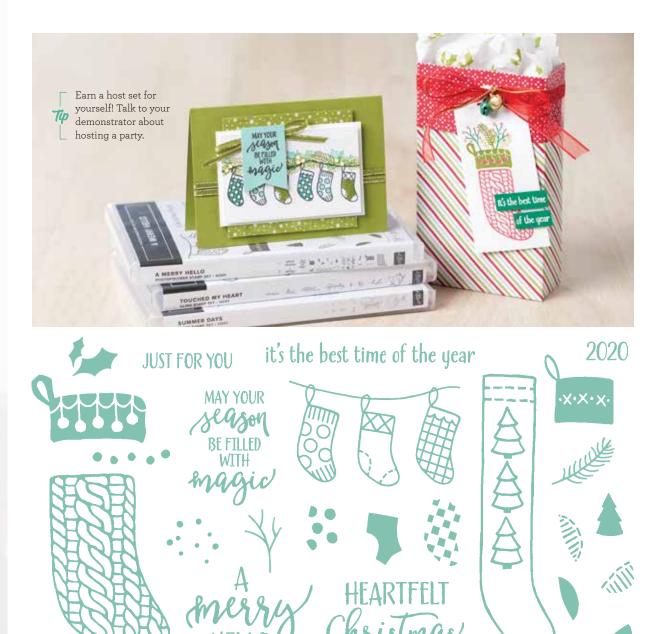

## STEP IT UP

Our step it up samples throughout the catalogue start with the simplest sample on the left. Each subsequent sample to the right adds more layers and embellishments. Whether you want to stay simple or step it up, these creations will inspire you.

When you want a project that takes less time or is a good choice for quick multiples, look for the clock icon.

Products marked with this icon are sized to work with the Mini Stampin' Cut & Emboss Machine.