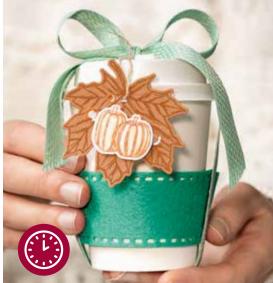

When you want a project that takes less time or is a good choice for quick multiples, look for the clock icon.

Products marked with this icon are sized to work with the Mini Stampin' Cut & Emboss Machine.

### GILDED AUTUMN

Start with nature-inspired imagery, then add gold and copper foiling to give autumn an infusion of elegance.

Use the Autumn Punch Pack to punch stamped images or images from the Gilded Autumn Specialty Designer Series Paper.

AUTUMN PUNCH PACK 153609 **\$68.00** AUD | **\$82.00** NZD Cut out shapes stamped with the Beautiful Autumn Stamp Set. 3 shapes: acorn, maple leaf, oak leaf. Largest punched image: 3/4" (1.9 cm).