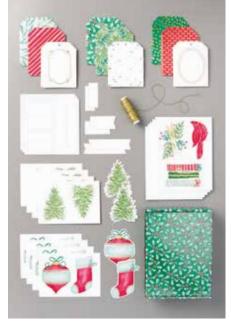

#### 153649 \$52.00 AUD | \$63.00 NZD

Makes 30 tags, 5 each of 6 designs. Tag size: 3-1/4" x 4-1/4" (8.3 x 10.8 cm). Complete using the Tag Buffet Photopolymer Stamp Set (sold separately). Includes 7-5/8" x 5-3/4" x 1-3/4" (19.3 x 14.6 x 4.4 cm) designer box. Garden Green, gold, Pool Party, Real Red, Shaded Spruce, white

- Tag Buffet Stamp Set
- Garden Green, Real Red and Shaded
- Spruce Classic Stampin' Pads™ (AC p. 142)
- Stampin' Dimensionals® (AC p. 162)

MAY THE GOOD TIMES OF TODAY **BECOME THE CHERISHED MEMORIES OF TOMORROW.** WISHING YOU LOTS OF LOVE. **JOY & HAPPINESS.** 

**'TIS THE** with love

22444444 \*\*\*\*

- TAG BUFFET -153612 \$31.00 AUD | \$38.00 NZD (suggested clear blocks: b, d, h) 14 photopolymer stamps