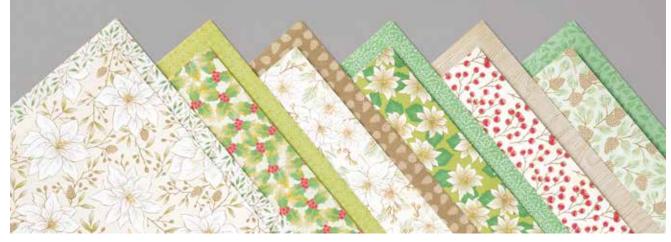

# POINSETTIA PLACE DESIGNER SERIES PAPER 153487 \$20.00 AUD | \$24.25 NZD

Poinsettias, pine cones and holly combine with subtle visual texture for a rustic feel. Some images can be cut out using the Poinsettia Dies (p. 16). Or layer behind the Plush Poinsettia Specialty Paper for an elegant look. 12 sheets: 2 each of 6 double-sided designs\*. 12" x 12" (30.5 x 30.5 cm). Acid free, lignin free. *Bumblebee, Garden Green, Old Olive, Real Red, Soft Suede, Whisper White* 