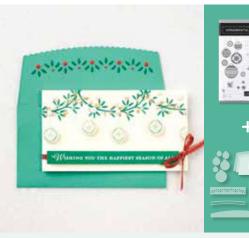

# HEARTWARMING HUGS

# SUITE 🕞

Capture the feeling of sitting inside on a cool night alongside a warm cup of cocoa with this bundle of goodness. You'll love the packaging possibilities of the coffee cups and carriers.

## HEARTWARMING HUGS SUITE COLLECTION Photopolymer • 155106 \$214.75 AUD | \$259.50 NZD

Get a coordinating selection of products with one simple purchase. Suite collection includes one each of the items shown on this page. Add ink, cardstock and adhesive (see annual catalogue) to complete your project.

### C HEARTWARMING HUGS DESIGNER SERIES PAPER 153492 \$20.00 aud | \$24.25 NZD

Patterns perfect for packaging or cards in traditional Christmas colours. 12 sheets: 2 each of 6 double-sided designs\*. 12" x 12" (30.5 x 30.5 cm). Acid free, lignin free.