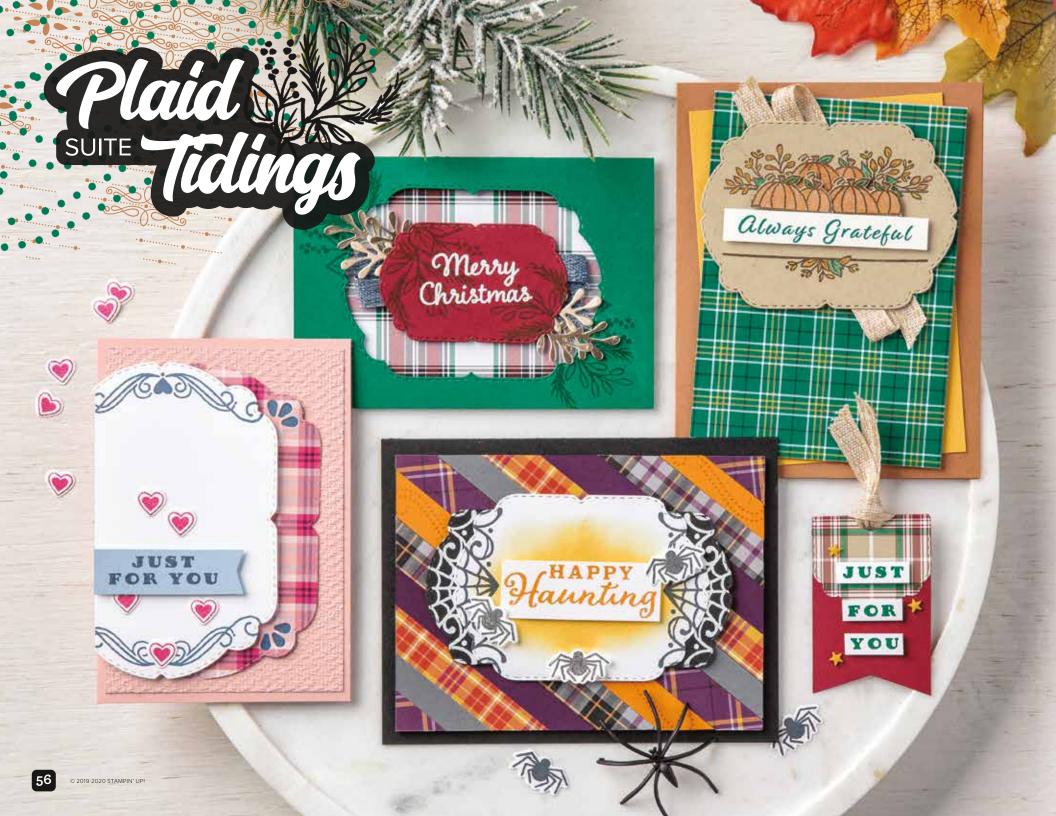

## PLAID TIDINGS SUITE 🖸

These classic images and patterns are ready for any Christmas project, but don't stop there. Use these fresh designs all year long.

### PLAID TIDINGS SUITE COLLECTION Photopolymer • 155126

\$114.00 AUD | \$138.00 NZD Get a coordinating selection of

products with one simple purchase. Suite collection includes one each of the items shown on this page. Add ink, cardstock and adhesive (see annual catalogue) to complete your project.

#### C PLAID TIDINGS 6" X 6" (15.2 X 15.2 CM) DESIGNER SERIES PAPER 153527 \$20.00 aud | \$24.25 NZD

All-season plaids for Christmas and more. 48 sheets: 4 each of 12 double-sided designs\*. 6" x 6" (15.2 x 15.2 cm). Acid free, lignin free. Basic Black, Blackberry Bliss, Bumblebee, Cajun Craze, Cherry Cobbler, Cinnamon Cider, Crumb Cake, Mango Melody, Melon Mambo, Misty Moonlight, Pretty Peacock, Pumpkin Pie, Rich Razzleberry, Seaside Spray, Shaded Spruce, Whisper White

CELEBRATION TIDINGS BUNDLE Photopolymer • 155201 **\$81.75** AUD | **\$99.00** NZD Coordinate and save! Buy the stamp set and dies bundle (p. 58) and save 10%. 3/8" (1 CM) EMBROIDERED RIBBON 153554 \$12.25 AUD | \$14.75 NZD Natural open-weave ribbon with rustic embroidered design. 10 yards (9.1 m).