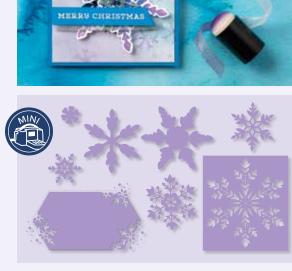

#### SO MANY SNOWFLAKES DIES 153560 \$63.00 AUD | \$76.00 NZD

Use with the Stampin' Cut & Emboss Machine (AC p. 170) to quickly create custom accents. 8 dies. Largest die: 4-5/16" x 2-1/2" (11 x 6.4 cm).

IN THE coldest moments OF THE YEAR, my heart is warm because you're near

riendship is

nou

HAPPY HANUKKAH

SNOWFLAKE WISHES 153444 **\$45.00** AUD | **\$55.00** NZD (suggested clear blocks: b, c, d) 17 photopolymer stamps O Coordinates with So Many Snowflakes Dies