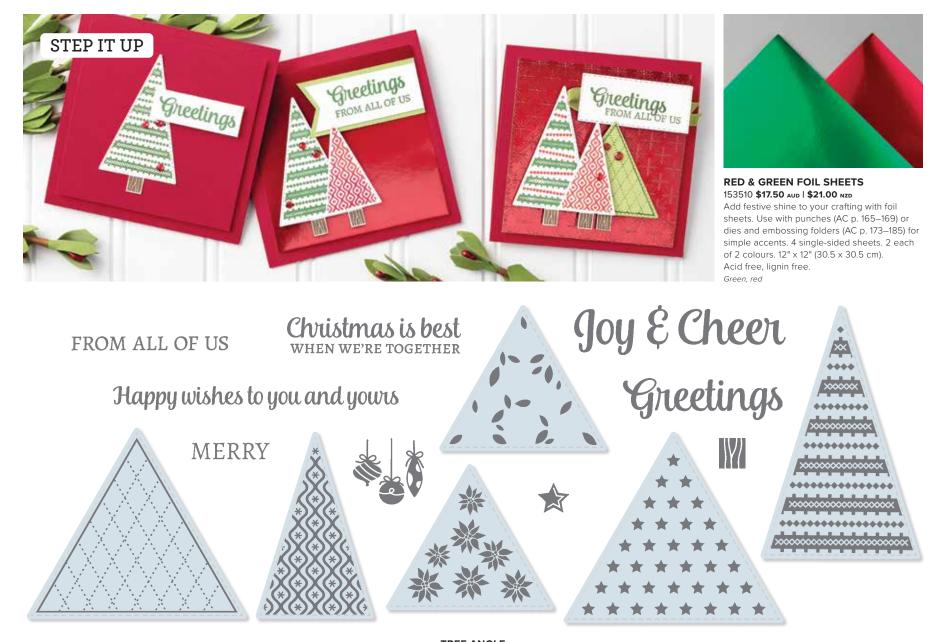

## STEP IT UP

Our step it up samples throughout the catalogue start with the simplest sample on the left. Each subsequent sample to the right adds more layers and embellishments. Whether you want to stay simple or step it up, these creations will inspire you.

FIRESIDE TRIMMINGS

153458 **\$30.00 AUD | \$36.00 NZD** (suggested clear blocks: a, b, d, e, g) 18 photopolymer stamps

• Coordinates with Fireside Dies

 TREE ANGLE

 153442 \$30.00 AUD | \$36.00 NZD (suggested clear blocks: a, c, d, g)

 15 photopolymer stamps • Two-Step

 © Coordinates with Stitched Triangles Dies (AC p. 179)

153332 \$35.00 AUD | \$42.00 NZD (suggested clear blocks: a, b, c, d, e) 8 cling stamps