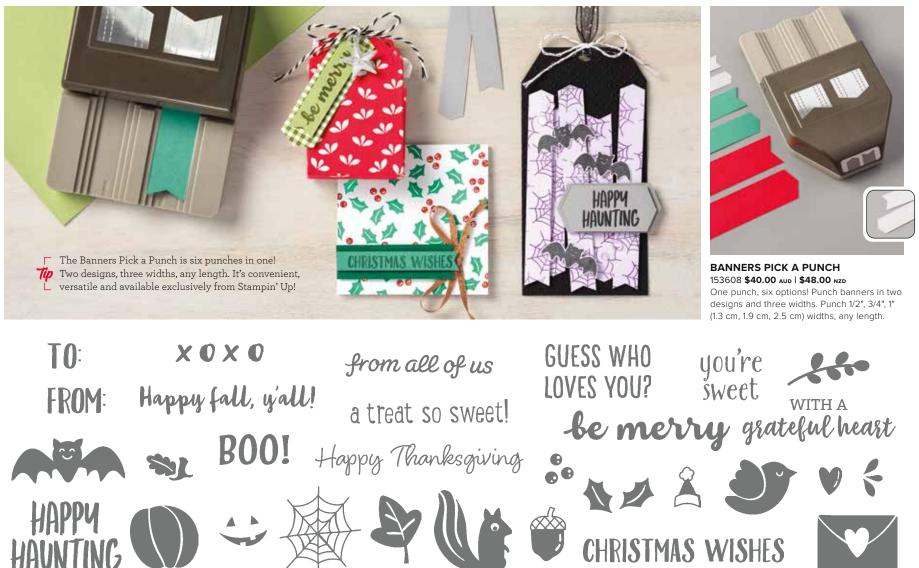

# Banner Year Bundle —

BANNER YEAR STAMP SET + BANNERS PICK A PUNCH Photopolymer • 155214 **\$63.00** AUD | **\$75.50** NZD

BANNER YEAR 153464 \$30.00 AUD | \$36.00 NZD (suggested clear blocks: a, b, c, d, g) 29 photopolymer stamps • Two-Step Coordinates with Banners Pick a Punch

FESTIVE CORNERS 153462 \$30.00 AUD | \$36.00 NZD (suggested clear blocks: b, e, h) 15 photopolymer stamps

Create perfect frames with ease. Start by stamping one corner.

Rotate the paper 180 degrees and use the Stamparatus to stamp it again.