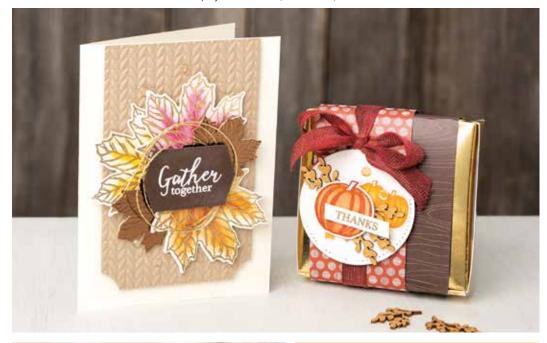

GATHER TOGETHER STAMP SET + GATHERED LEAVES DIES Photopolymer • 153036 **\$67.50** Aub | **\$81.75** NZD

#### **GATHERED LEAVES DIES** *Returning fave!* 150662 **\$45.00** AUD I **\$55.00** NZD Use with the Stampin' Cut & Emboss Machine (AC p. 170) to quickly create custom accents. 7 dies. Largest die:

to quickly create custom accents. 7 dies. Largest die: 2-3/8" x 2-1/2" (6 x 6.4 cm).

So glad to have you in my life.

May this season bring you smiles & love that will last all year

> GATHER TOGETHER Returning fave! 150589 \$30.00 AUD | \$36.00 NZD (suggested clear blocks: b, d, g) 10 photopolymer stamps © Coordinates with Gathered Leaves Dies