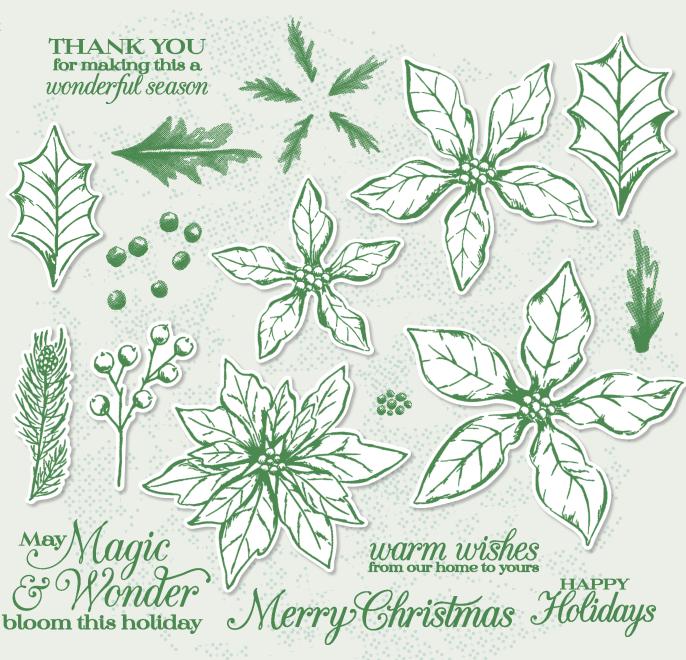

POINSETTIA PETALS BUNDLE Photopolymer • 155148 \$99.00 AuD | \$119.50 NZD Coordinate and save! Buy the stamp set and dies bundle (p. 16) and save 10%.

PLUSH POINSETTIA SPECIALTY PAPER 153486 \$19.25 AUD | \$23.00 NZD

POINSETTIA DIES 153522 \$63.00 AUD | \$76.00 NZD Use with the Stampin' Cut & Emboss Machine (AC p. 170) to quickly create custom accents. 18 dies. Largest die: 3" x 3-1/4" (7.6 x 8.3 cm).

POINSETTIA PETALS 153475 \$47.00 Aub | \$57.00 NZD (suggested clear blocks: c, d, e) 18 photopolymer stamps • Two-Step O Coordinates with Poinsettia Dies