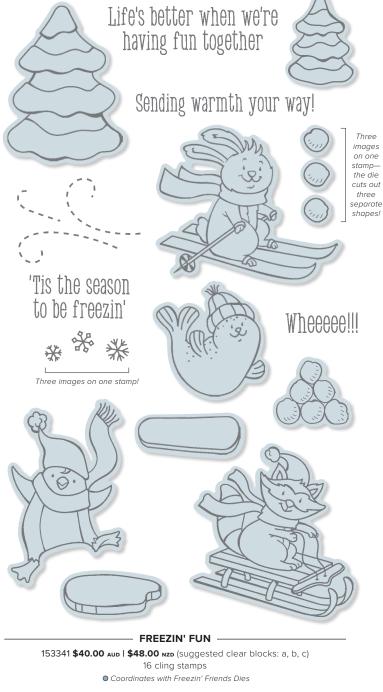

### FREEZIN' FRIENDS DIES 153561 **\$50.00** aud | **\$61.00** nzd

Use with the Stampin' Cut & Emboss Machine (AC p. 170) to quickly create custom accents. 13 dies. Largest die: 6-5/16" x 5/8" (16 x 1.6 cm).

Use with the Stampin' Cut & Emboss Machine (AC p. 170) to create treat boxes. Cut and fold-no adhesive required. 10 dies. Finished box size: 1-7/8" x 3" x 13/16" (4.8 x 7.6 x 2.1 cm).

Ho Ho Ho Merry Christmas Halloween

LITTLE TREATS 153376 \$37.00 AUD | \$44.00 NZD (suggested clear blocks: a, b, c, d) 15 cling stamps • Coordinates with Little Treat Box Dies

Simplify your shopping experience by purchasing these select products together at a bundled discount.