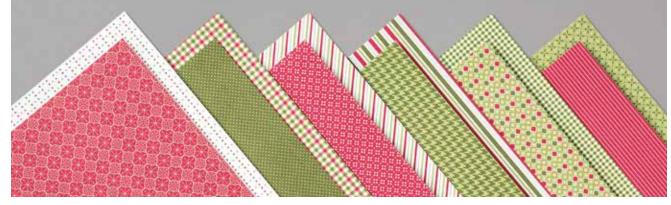

### C HEARTWARMING HUGS DESIGNER SERIES PAPER 153492 \$20.00 aud | \$24.25 NZD

Patterns perfect for packaging or cards in traditional Christmas colours. 12 sheets: 2 each of 6 double-sided designs\*. 12" x 12" (30.5 x 30.5 cm). Acid free, lignin free.