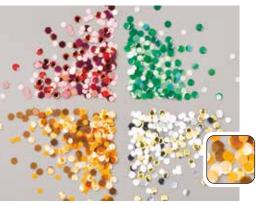

SEQUINS FOR EVERYTHING 153556 \$21.00 AUD | \$25.25 NZD

No-hole sequins in a rainbow of colours. 4 colour groups and 3 shapes: faceted circle, flat circle, hexagon. Each colour group has 3 different shades. Approximately 3,600 pieces. 4 mm, 5 mm. *Green, metallic, orange, red* 