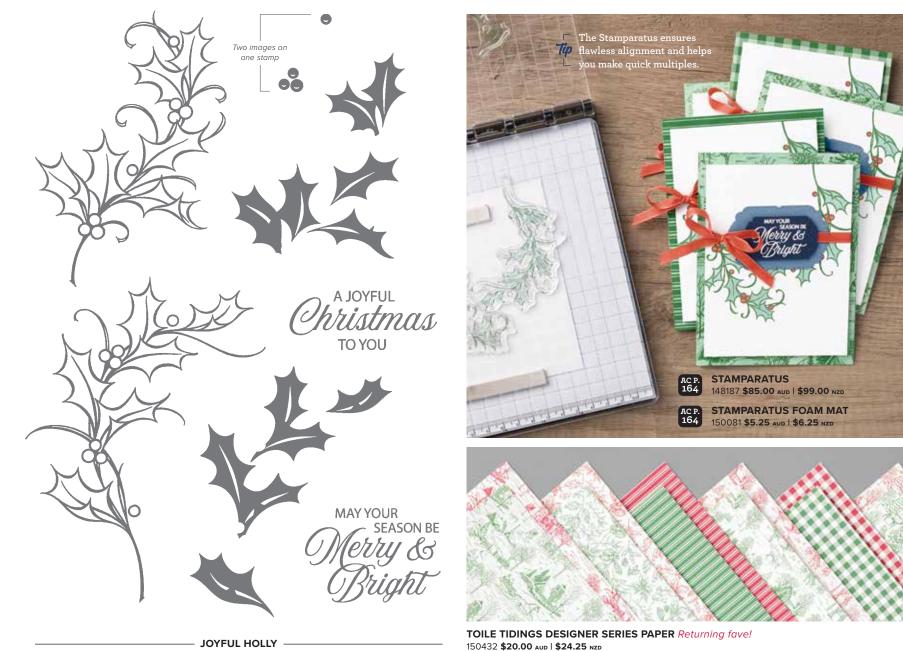

# - Cherish the Season Bundle

CHERISH THE SEASON STAMP SET + SOUNDS OF THE SEASON DIES Cling • 155154 **\$61.00** aud | **\$73.75** NZD OF

JOYFUL HOLLY 153440 \$30.00 Aub | \$36.00 NZD (suggested clear blocks: a, b, d, e) 7 photopolymer stamps • Two-Step Coordinates with Celebration Labels Dies (p. 58)

12" x 12" (30.5 x 30.5 cm). Acid free, lignin free. Garden Green, Real Red, Very Vanilla

Traditional toile designs in classic Christmas colours. 12 sheets: 2 each of 6 double-sided designs\*.

Sample also uses the Peaceful Nativity Stamp Set (p. 17).