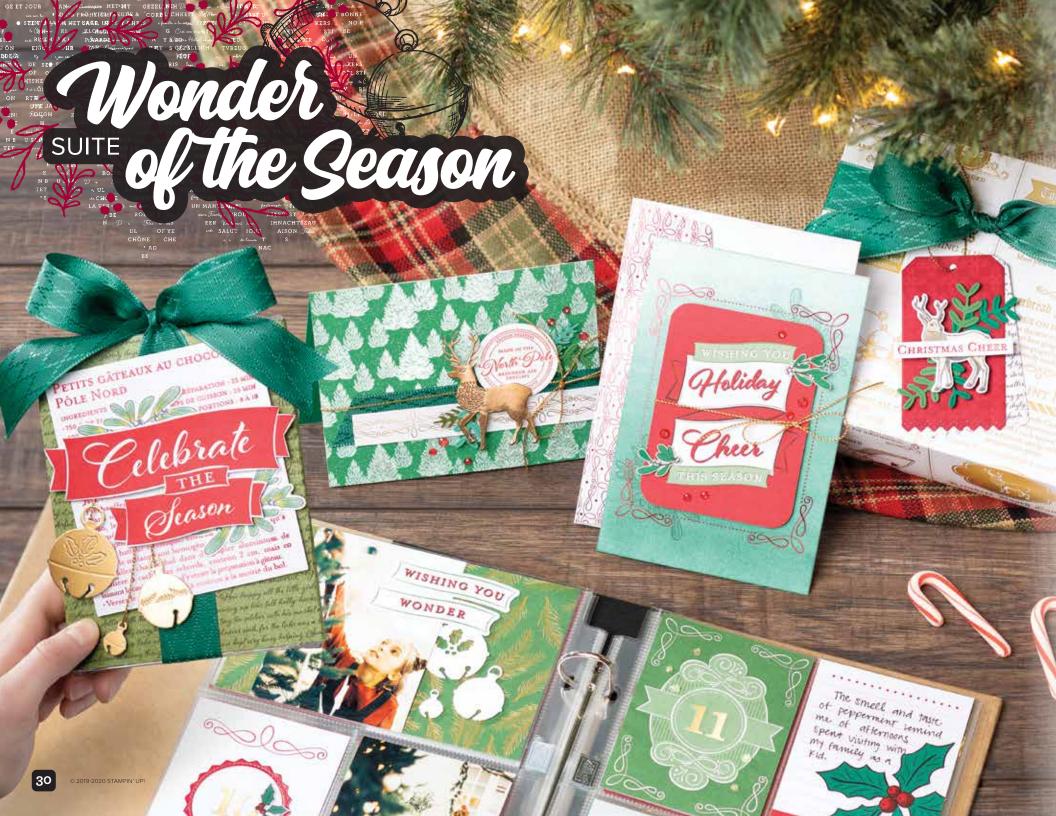

# WONDER OF THE SEASON

Step into a Christmas wonderland with this amazing array of products. Bring these North Poleinspired images and dazzling embellishments to your projects for a result that's pure magic.

### WONDER OF THE SEASON SUITE COLLECTION Cling • 155112 \$260.00 AUD | \$315.00 NZD

Get a coordinating selection of products with one simple purchase. Suite bundle includes one each of the items shown on this page. Add ink, cardstock and adhesive (see annual catalogue) to complete your project.

REAL RED

CHERRY COBBLER

GARDEN GREEN

SHADED SPRUCE

### WONDER OF THE SEASON SPECIALTY DESIGNER SERIES PAPER 153488 \$26.00 AUD | \$32.00 NZD

Bring the magic of the North Pole to your Christmas crafting. Whimsical text in English, French, German and Dutch lends an international flavour to the vintage designs. Gold foil and red foil on some designs. 12 sheets: 2 each of 6 double-sided designs\*. 12" x 12" (30.5 x 30.5 cm). Acid free, lignin free. Basic Black, gold foil, red foil, Whisper White

#### 'TIS THE SEASON 6" X 6" (15.2 X 15.2 CM) DESIGNER SERIES PAPER 153489 \$20.00 AUD | \$24.25 NZD

Simplicity meets sophistication in these seasonal designs. Subtle visual texture adds even more interest. 48 sheets: 4 each of 12 double-sided designs\*. 6" x 6" (15.2 x 15.2 cm). Acid free, lignin free. Basic Black, Cherry Cobbler, Garden Green, Real Red, Shaded Spruce, Whisper White