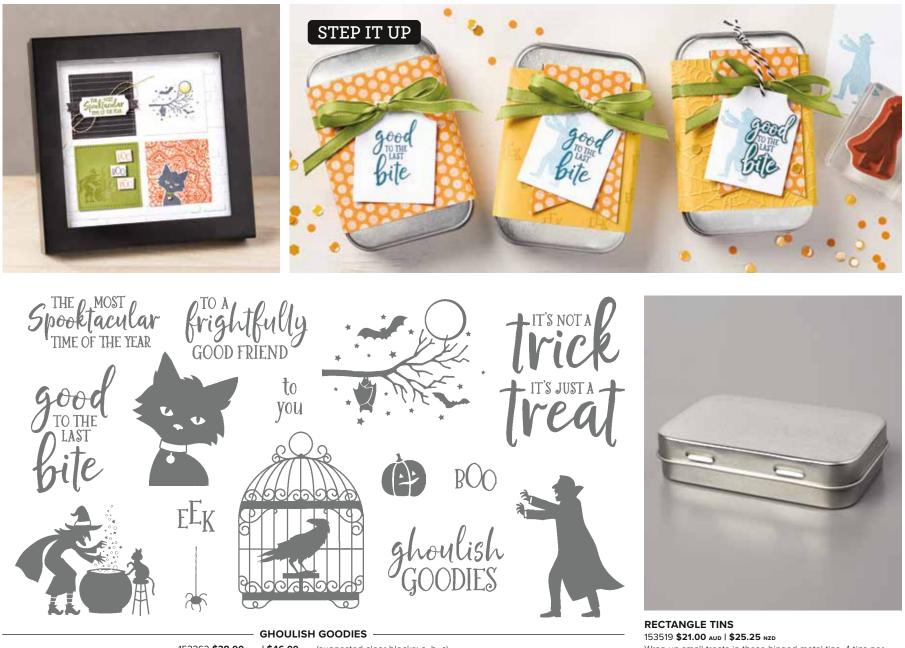

LITTLE TREATS 153376 \$37.00 AUD | \$44.00 NZD (suggested clear blocks: a, b, c, d) 15 cling stamps • Coordinates with Little Treat Box Dies

Simplify your shopping experience by purchasing these select products together at a bundled discount.

### FREEZIN' FRIENDS DIES 153561 **\$50.00** aud | **\$61.00** nzd

Use with the Stampin' Cut & Emboss Machine (AC p. 170) to quickly create custom accents. 13 dies. Largest die: 6-5/16" x 5/8" (16 x 1.6 cm).

Use with the Stampin' Cut & Emboss Machine (AC p. 170) to create treat boxes. Cut and fold-no adhesive required. 10 dies. Finished box size: 1-7/8" x 3" x 13/16" (4.8 x 7.6 x 2.1 cm).

Ho Ho Ho Merry Christmas Halloween