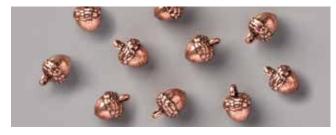

**BEAUTIFUL AUTUMN BUNDLE** 

(p. 46) and save 10%.

ACORN TRINKETS 153552 \$14.00 AUD | \$16.75 NZD Metal acorns with antique copper finish. Ring on top for easy tying. 20 pieces. 3/8" x 1/2" (1 x 1.3 cm).