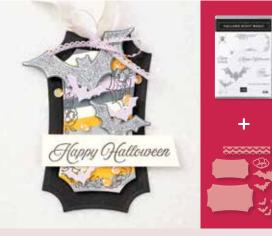

### MAGIC IN THIS NIGHT

SUITE 🕑

Add a touch of spooky elegance with the detailed imagery and striking colours of this suite. Make your treat packaging prettier than ever.

### MAGIC IN THIS NIGHT SUITE COLLECTION Cling • 155122 \$155.00 aud | \$186.25 NZD

Get a coordinating selection of products with one simple purchase. Suite collection includes one each of the items shown on this page. Add ink, cardstock and adhesive (see annual catalogue) to complete your project.

### MAGIC IN THIS NIGHT DESIGNER SERIES PAPER 153517 \$20.00 AUD | \$24.25 NZD

Dress up your Halloween projects with elegant watercoloured designs and florals. Some images can be cut out using the Halloween Magic Dies (p. 54). 12 sheets: 2 each of 6 double-sided designs\*. 12" x 12" (30.5 x 30.5 cm). Acid free, lignin free.

Basic Black, Blackberry Bliss, Cajun Craze, Pretty Peacock, Whisper White

HALLOWS NIGHT MAGIC BUNDLE Cling • 155188 \$81.75 aub | \$98.00 Nzo Coordinate and save! Buy the stamp set and dies bundle

COBWEBS 3D EMBOSSING FOLDER 153578 \$15.75 AUD | \$19.00 NZD Use with the Stampin' Cut & Emboss Machine (AC p. 170) to quickly create custom backgrounds. 4-1/2" x 6-1/4" (11.4 x 15.9 cm).