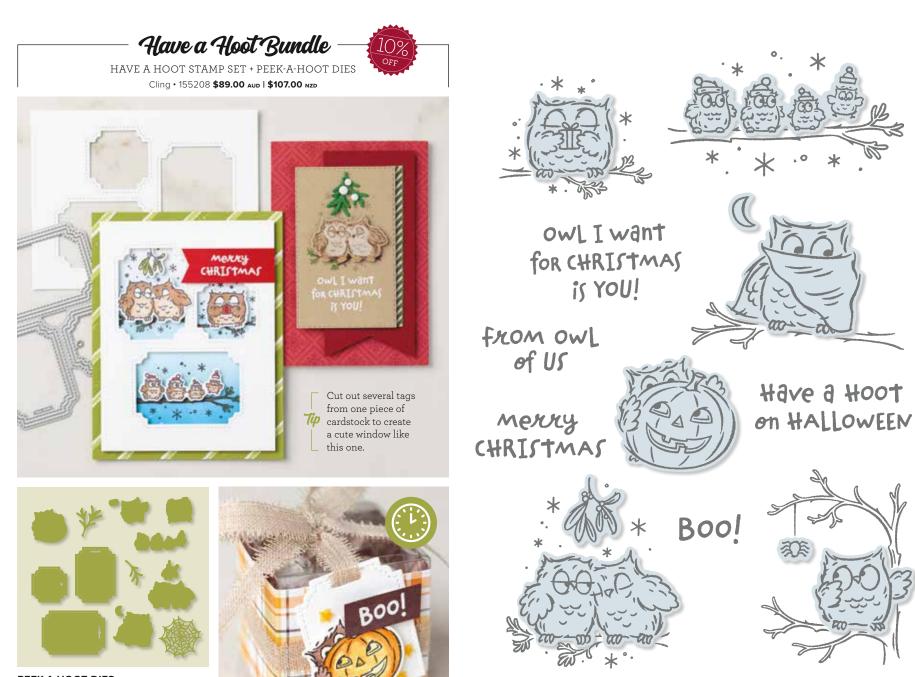

154873 \$35.00 AUD | \$42.00 NZD (suggested clear blocks: b, c) 9 photopolymer stamps • Two-Step • Coordinates with Heart Punch Pack (AC p. 168)

**REVERSIBLES**<sup>™</sup>

land

\*

\*

HAVE A HOOT 153389 \$40.00 AUD | \$48.00 NZD (suggested clear blocks: a, b, c, d) 11 cling stamps © Coordinates with Peek-a-Hoot Dies

**РЕЕК-А-НООТ DIES** 153573 **\$59.00** ало I **\$71.00** мzо Use with the Stampin' Cut & Emboss Machine (AC p. 170) to create fun accents. 10 dies.

Largest die: 4-3/16" x 3-3/8" (10.6 x 8.6 cm).

- FESTIVE POST -