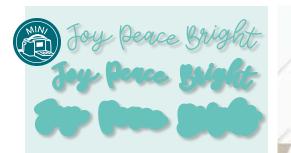

PEACEFUL NATIVITY 153310 \$35.00 AUD | \$42.00 NZD (Suggested clear blocks: a, b, d, e) 9 cling stamps © Coordinates with Nativity Dies

PEACE & JOY STAMP SET + JOY DIES Photopolymer • 155167 **\$78.25** Aud | **\$94.50** NZD

Once you stamp the word, cut it out and layer it using the Joy Dies.

You can also stack the die cuts for even more layering fun.

JOY DIES 153530 \$56.00 aud | \$67.00 NZD

Use with the Stampin' Cut & Emboss Machine (AC p. 170) to quickly create custom accents. 9 dies. Largest die:  $3-7/8" \times 1-7/8" (9.8 \times 4.8 \text{ cm}).$ 

19 photopolymer stamps © Coordinates with Joy Dies

CHRISTMAS GLEAMING Returning fave! 150464 \$37.00 AUD | \$44.00 NZD (suggested clear blocks: a, b, c, d, g) 9 cling stamps • Coordinates with Gleaming Ornaments Punch Pack