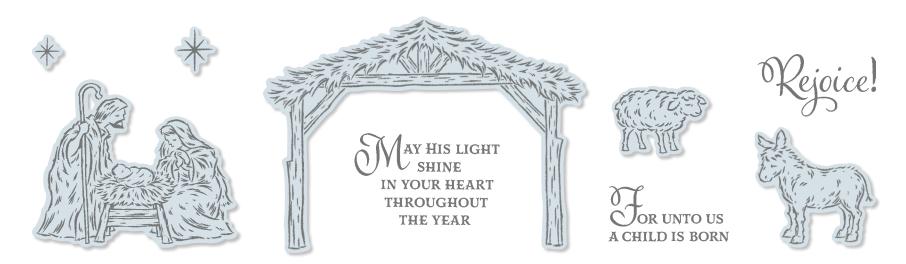

# Peaceful Mativity Bundle

PEACEFUL NATIVITY STAMP SET + NATIVITY DIES Cling • 155161 **\$75.50** aug I **\$90.75** NZD

NATIVITY DIES 153525 \$49.00 AUD | \$59.00 NZD Use with the Stampin' Cut & Emboss Machine (AC p. 170) to quickly create custom accents. 10 dies. Largest die: 3-1/2" x 2-5/8" (8.9 x 6.7 cm).

PEACEFUL NATIVITY 153310 \$35.00 AUD | \$42.00 NZD (Suggested clear blocks: a, b, d, e) 9 cling stamps © Coordinates with Nativity Dies

PEACE & JOY STAMP SET + JOY DIES Photopolymer • 155167 **\$78.25** Aud | **\$94.50** NZD

Once you stamp the word, cut it out and layer it using the Joy Dies.

You can also stack the die cuts for even more layering fun.

JOY DIES 153530 \$56.00 aud | \$67.00 NZD

Use with the Stampin' Cut & Emboss Machine (AC p. 170) to quickly create custom accents. 9 dies. Largest die:  $3-7/8" \times 1-7/8" (9.8 \times 4.8 \text{ cm}).$ 

19 photopolymer stamps © Coordinates with Joy Dies

CHRISTMAS GLEAMING Returning fave! 150464 \$37.00 AUD | \$44.00 NZD (suggested clear blocks: a, b, c, d, g) 9 cling stamps • Coordinates with Gleaming Ornaments Punch Pack

Glory, Wonder & Miracle OF THIS HOLY SEASON SHARING WITH YOU THE

oh, come let us adore him

May your heart be lifted in praise this Christmas for the wonderful gift of Jesus and the joy He brings to our lives.

tor unto us a hnrn

FOR UNTO US 153335 \$37.00 AUD I \$44.00 мzb (suggested clear blocks: b, c, h) 9 cling stamps