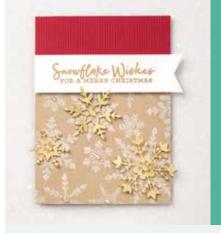

SNOWFLAKE SPLENDOR 1/4" (6.4 MM) RIBBON 153548 \$12.25 AUD | \$14.75 NZD Iridescent ribbon with metallic thread woven throughout. 10 yards (9.1 m).

SNOWFLAKE WISHES STAMP SET + SO MANY SNOWFLAKES DIES Photopolymer • 155172 **\$97.00** AUD | **\$117.75** NZD

IN THE coldest moments OF THE YEAR, my heart is warm because you're near

riendship is

nou

HAPPY HANUKKAH

SNOWFLAKE WISHES 153444 **\$45.00** AUD | **\$55.00** NZD (suggested clear blocks: b, c, d) 17 photopolymer stamps O Coordinates with So Many Snowflakes Dies