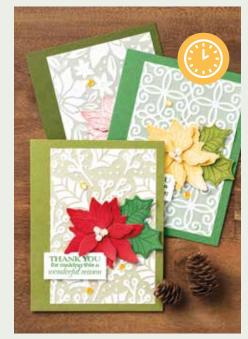

# POINSETTIA PLACE

SUITE 💽

Nothing says classic Christmas like these pretty, seasonal blooms in a traditional colour scheme. Create soft, tone-on-tone poinsettias that embody elegant beauty.

## POINSETTIA PLACE SUITE COLLECTION Photopolymer • 155109 \$164.50 AUD | \$198.25 NZD

Get a coordinating selection of products with one simple purchase. Suite collection includes one each of the items shown on this page. Add ink, cardstock and adhesive (see annual catalogue) to complete your project.

# POINSETTIA PLACE DESIGNER SERIES PAPER 153487 \$20.00 AUD | \$24.25 NZD

Poinsettias, pine cones and holly combine with subtle visual texture for a rustic feel. Some images can be cut out using the Poinsettia Dies (p. 16). Or layer behind the Plush Poinsettia Specialty Paper for an elegant look. 12 sheets: 2 each of 6 double-sided designs\*. 12" x 12" (30.5 x 30.5 cm). Acid free, lignin free. *Bumblebee, Garden Green, Old Olive, Real Red, Soft Suede, Whisper White* 