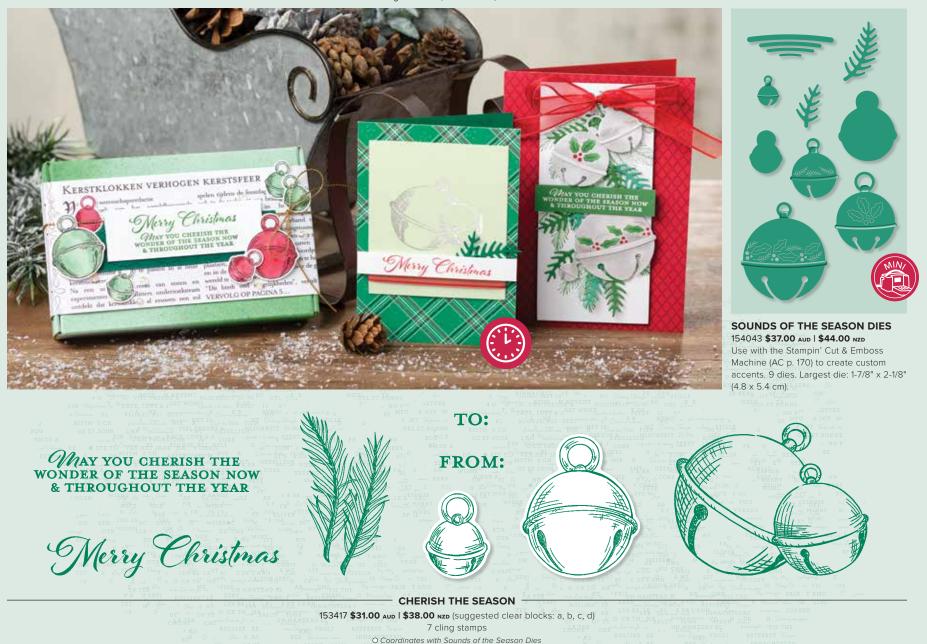

# - Cherish the Season Bundle

CHERISH THE SEASON STAMP SET + SOUNDS OF THE SEASON DIES Cling • 155154 **\$61.00** aud | **\$73.75** NZD OF

JOYFUL HOLLY 153440 \$30.00 Aub | \$36.00 NZD (suggested clear blocks: a, b, d, e) 7 photopolymer stamps • Two-Step Coordinates with Celebration Labels Dies (p. 58)

WISHES & WONDER BUNDLE Cling • 155151 \$82.75 AUD | \$99.75 NZD Coordinate and save! Buy the stamp set and dies bundle (p. 32) and save 10%.

CHERISH THE SEASON BUNDLE WONDERFUL GEMS Cling • 155154 \$61.00 AUD | \$73.75 NZD Coordinate and save! Buy the stamp set and dies bundle (p. 33) and save 10%.