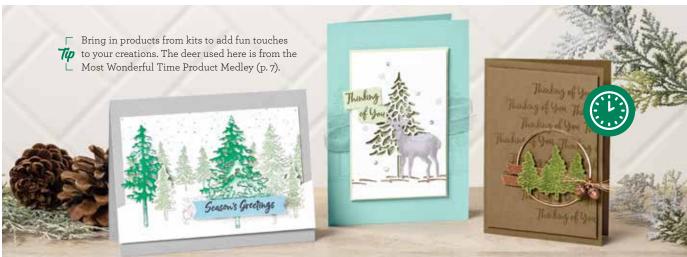

When you want a project that takes less time or is a good choice for quick multiples, look for the clock icon.

Products marked with this icon are sized to work with the Mini Stampin' Cut & Emboss Machine.

### - In The Pines Bundle -

IN THE PINES STAMP SET + PINE WOODS DIES Photopolymer • 155182 **\$90.00** aud | **\$108.00** nzd

**PINE WOODS DIES** 153563 **\$63.00** AUD | **\$76.00** NZD Use with the Stampin' Cut & Emboss Machine (AC p. 170) to quickly create custom accents. 9 dies. Largest die: 5-11/16" x 7/8" (14.4 x 2.2 cm).

153448 **\$37.00 лир I \$44.00 мгр** (suggested clear blocks: b, c, d, e) 14 photopolymer stamps • Two-Step © Coordinates with Pine Woods Dies