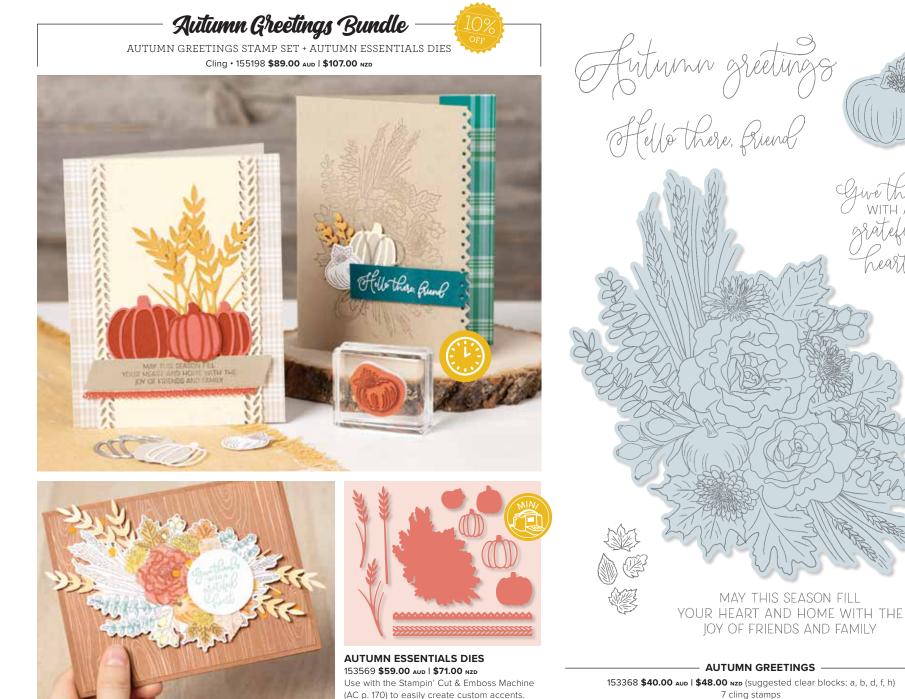

### Autumn Goodness Bundle

AUTUMN GOODNESS STAMP SET + AUTUMN WHEELBARROW DIES Photopolymer • 155194 **\$80.00** aud | **\$96.25** NZD

AUTUMN WHEELBARROW DIES 153568 **\$59.00** Aub I **\$71.00** NZD Use with the Stampin' Cut & Emboss Machine (AC p. 170) to quickly create custom accents. 9 dies. Largest die: 4-5/16" x 1-7/16" (11 x 3.7 cm).

153454 **\$30.00 лир I \$36.00 ихр** (suggested clear blocks: a, b, d) 10 photopolymer stamps © Coordinates with Autumn Wheelbarrow Dies

11 dies. Largest die: 5" x 3-1/4" (12.7 x 8.3 cm).

• Coordinates with Autumn Essentials Dies