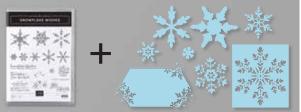

### SNOWFLAKE SPLENDOR

### SUITE 🕞

Enjoy the splendour of hand-painted imagery in a rich, cool colour palette. Get swept away with a flurry of creative products designed to inspire you.

### SNOWFLAKE SPLENDOR SUITE COLLECTION Photopolymer • 155115

\$165.00 AUD | \$199.75 NZD Get a coordinating selection of products with one simple purchase. Suite bundle includes one each of the items shown on this page. Add ink, cardstock and adhesive (see annual catalogue) to complete your project.

SNOWFLAKE SPLENDOR 1/4" (6.4 MM) RIBBON 153548 \$12.25 AUD | \$14.75 NZD Iridescent ribbon with metallic thread woven throughout. 10 yards (9.1 m).

SNOWFLAKE WISHES STAMP SET + SO MANY SNOWFLAKES DIES Photopolymer • 155172 **\$97.00** AUD | **\$117.75** NZD

IN THE coldest moments OF THE YEAR, my heart is warm because you're near

riendship is

nou

HAPPY HANUKKAH

SNOWFLAKE WISHES 153444 **\$45.00** AUD | **\$55.00** NZD (suggested clear blocks: b, c, d) 17 photopolymer stamps O Coordinates with So Many Snowflakes Dies