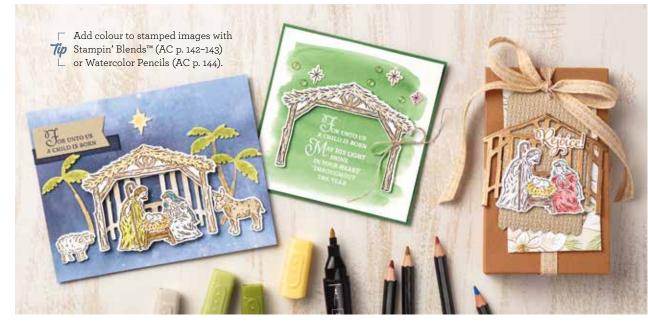

# Peaceful Mativity Bundle

PEACEFUL NATIVITY STAMP SET + NATIVITY DIES Cling • 155161 **\$75.50** aug I **\$90.75** NZD

NATIVITY DIES 153525 \$49.00 AUD | \$59.00 NZD Use with the Stampin' Cut & Emboss Machine (AC p. 170) to quickly create custom accents. 10 dies. Largest die: 3-1/2" x 2-5/8" (8.9 x 6.7 cm).

PEACEFUL NATIVITY 153310 \$35.00 AUD | \$42.00 NZD (Suggested clear blocks: a, b, d, e) 9 cling stamps © Coordinates with Nativity Dies

PEACE & JOY STAMP SET + JOY DIES Photopolymer • 155167 **\$78.25** Aud | **\$94.50** NZD