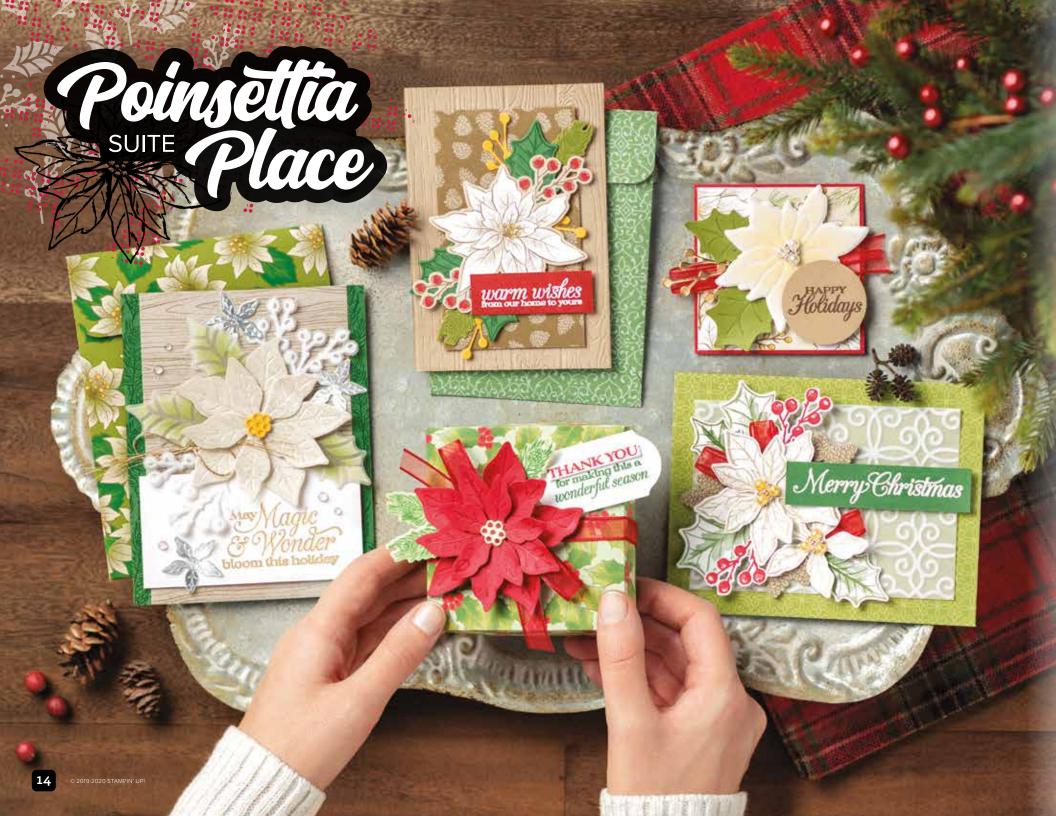

# POINSETTIA PLACE

SUITE 💽

Nothing says classic Christmas like these pretty, seasonal blooms in a traditional colour scheme. Create soft, tone-on-tone poinsettias that embody elegant beauty.

## POINSETTIA PLACE SUITE COLLECTION Photopolymer • 155109 \$164.50 AUD | \$198.25 NZD

Get a coordinating selection of products with one simple purchase. Suite collection includes one each of the items shown on this page. Add ink, cardstock and adhesive (see annual catalogue) to complete your project.