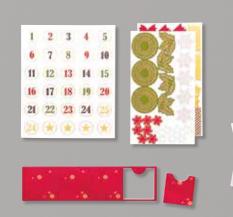

# CHRISTMAS COUNTDOWN

## Kit Returning fave!

### 150703 \$52.00 AUD | \$63.00 NZD

Get ready for Christmas with hand-crafted advent decor. Fill the boxes with small treats, and let the countdown begin! Kit includes enough supplies to decorate 25 mini boxes, plus a sturdy outer box to hold them all. Outer box: 11-3/16" x 11-3/16" x 2-3/16" (28.4 x 28.4 x 5.6 cm). Mini box: 2-1/8" x 2-1/8" x 2-1/16" (5.4 x 5.4 x 5.2 cm). Adhesive sold separately.

7

Cherry Cobbler, Early Espresso, gold foil, Mossy Meadow, white

Celebrate the return of Christmas with the return of these favourite products. See more ideas on social media—just search by the product's name.

# Make It You'rs

Customise the boxes by using other products such as Designer Series Paper (AC p. 148–150).

Decorate the front and back of the box for additional versatility. Use one piece from the kit to create a template.

Create a storage piece that goes with your decor and use it to hold small trinkets, jewellery and more.

Make fun birthday packaging or a delightful Christmas countdown. There's no limit to what you can do.