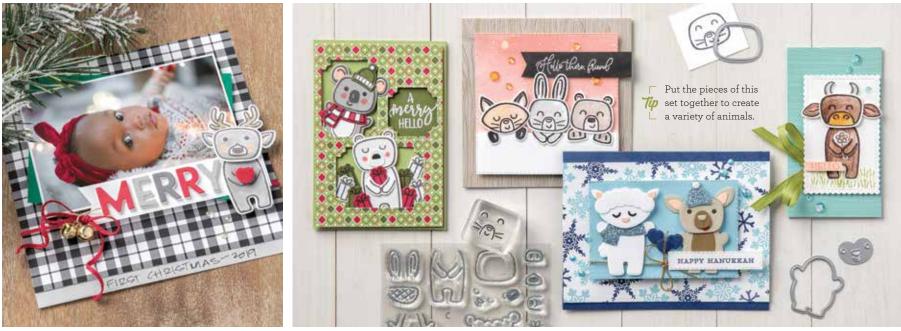

AUD | \$36.00 NZD (suggested clear blocks: a, b, c, d, g) 29 photopolymer stamps • Two-Step Coordinates with Banners Pick a Punch



FESTIVE CORNERS 153462 \$30.00 AUD | \$36.00 NZD (suggested clear blocks: b, e, h) 15 photopolymer stamps





Create perfect frames with ease. Start by stamping one corner.



Rotate the paper 180 degrees and use the Stamparatus to stamp it again.





SEQUINS FOR EVERYTHING 153556 \$21.00 AUD | \$25.25 NZD

No-hole sequins in a rainbow of colours. 4 colour groups and 3 shapes: faceted circle, flat circle, hexagon. Each colour group has 3 different shades. Approximately 3,600 pieces. 4 mm, 5 mm. *Green, metallic, orange, red* 

# Menagerie Mix-Up Bundle -

MENAGERIE MIX-UP STAMP SET + MENAGERIE DIES Photopolymer • 155179 **\$90.00** aud | **\$108.00** NZD



Samples also use the Autumn Greetings (p. 50) and Blossoms in Bloom (AC p. 51) Stamp Sets.



35 photopolymer stamps

• Coordinates with Menagerie Dies



**MENAGERIE DIES** 153562 **\$63.00** AUD | **\$76.00** NZD Use with the Stampin' Cut & Emboss Machine (AC p. 170) to create cute critters. 36 dies. Largest die: 3" x 1" (7.6 x 2.5 cm).



**153392 \$38.00** AUD **I \$46.00** NZD (suggested clear blocks: b, c, d, h) 12 cling stamps • Inspired by Million Sales Achiever Joyce Feraco



better when we



© 2019-2020 STAMPIN' UP! 69

### FREEZIN' FRIENDS DIES 153561 **\$50.00** aud | **\$61.00** nzd

Use with the Stampin' Cut & Emboss Machine (AC p. 170) to quickly create custom accents. 13 dies. Largest die: 6-5/16" x 5/8" (16 x 1.6 cm).



Use with the Stampin' Cut & Emboss Machine (AC p