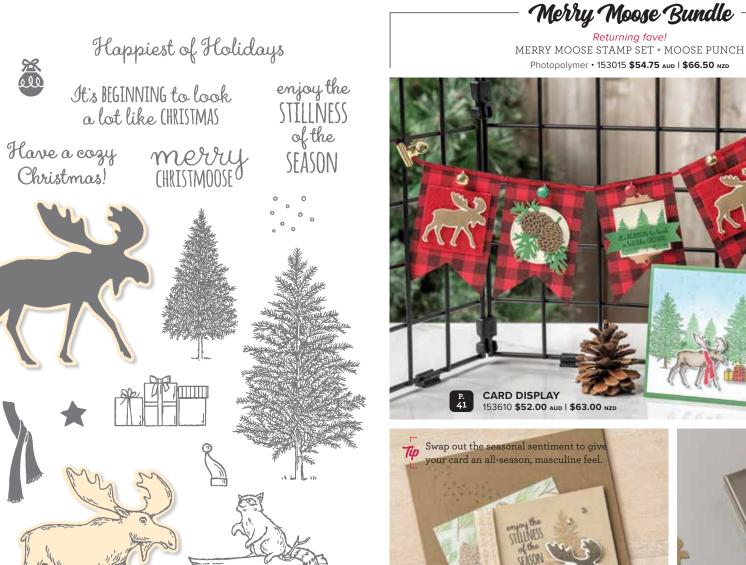

MERRY MOOSE Returning fave! -150494 **\$30.00 AUD | \$36.00 NZD** (suggested clear blocks: a, b, c, d, g) 17 photopolymer stamps O Coordinates with Moose Punch

X

**MOOSE PUNCH** *Returning fave!* 150652 \$31.00 AUD | \$38.00 NZD Punched image: 1-3/4" x 2" (4.4 x 5.1 cm).