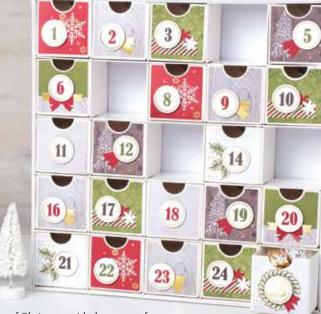

# CHRISTMAS COUNTDOWN

## Kit Returning fave!

### 150703 \$52.00 AUD | \$63.00 NZD

Get ready for Christmas with hand-crafted advent decor. Fill the boxes with small treats, and let the countdown begin! Kit includes enough supplies to decorate 25 mini boxes, plus a sturdy outer box to hold them all. Outer box: 11-3/16" x 11-3/16" x 2-3/16" (28.4 x 28.4 x 5.6 cm). Mini box: 2-1/8" x 2-1/8" x 2-1/16" (5.4 x 5.4 x 5.2 cm). Adhesive sold separately.

7

Cherry Cobbler, Early Espresso, gold foil, Mossy Meadow, white

Celebrate the return of Christmas with the return of these favourite products. See more ideas on social media—just search by the product's name.

# Make It You'rs

Customise the boxes by using other products such as Designer Series Paper (AC p. 148–150).

Decorate the front and back of the box for additional versatility. Use one piece from the kit to create a template.

Create a storage piece that goes with your decor and use it to hold small trinkets, jewellery and more.

Make fun birthday packaging or a delightful Christmas countdown. There's no limit to what you can do.