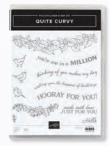

**154400 \$33.00 AUD | \$40.00 NZD** (suggested clear blocks: a, b, e) 8 cling stamps

154430 **\$30.00 AUD | \$36.00 NZD** (suggested clear blocks: a, b, d, h, i)
12 photopolymer stamps

• Coordinates with Curvy Dies

**CURVY DIES**154319 **\$50.00 AUD | \$61.00 NZD**10 dies. Largest die: 5-1/4" x 1-1/2" (13.3 x 3.8 cm).