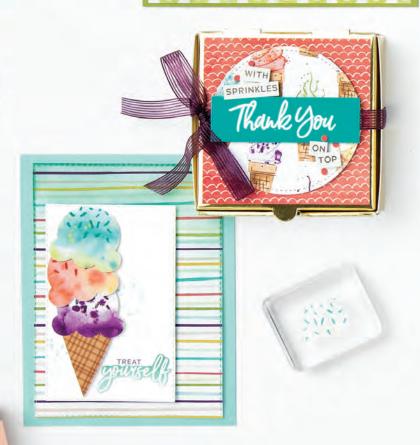

# 1. SWEET ICE CREAM BUNDLE Photopolymer • 156244 \$54.75 AUD | \$66.50 NZD

Coordinate and save! Buy the stamp set and punch bundle and save 10%.

# 2. BLACKBERRY BLISS STRIPED RIBBON

154569 **\$12.25 AUD | \$14.75 NZD** 3/8" (1 cm) wide. 10 yards (9.1 m).

#### 3. ICE CREAM CORNER SPRINKLES 154568 \$10.50 AUD | \$12.50 NZD

3 mm. Approximately 1,500 dots: 375 dots each of 4 colours.

Daffodil Delight, Pool Party, Purple Posy,
Terracotta Tile

#### 4. ICE CREAM CORNER DESIGNER SERIES PAPER

154567 **\$20.00** AUD | **\$24.25** NZD

12 sheets: 2 each of 6 double-sided designs\*.  $12" \times 12" (30.5 \times 30.5 \text{ cm})$ . Some images can be cut out using the Ice Cream Cone Builder Punch. Acid free, lignin free.