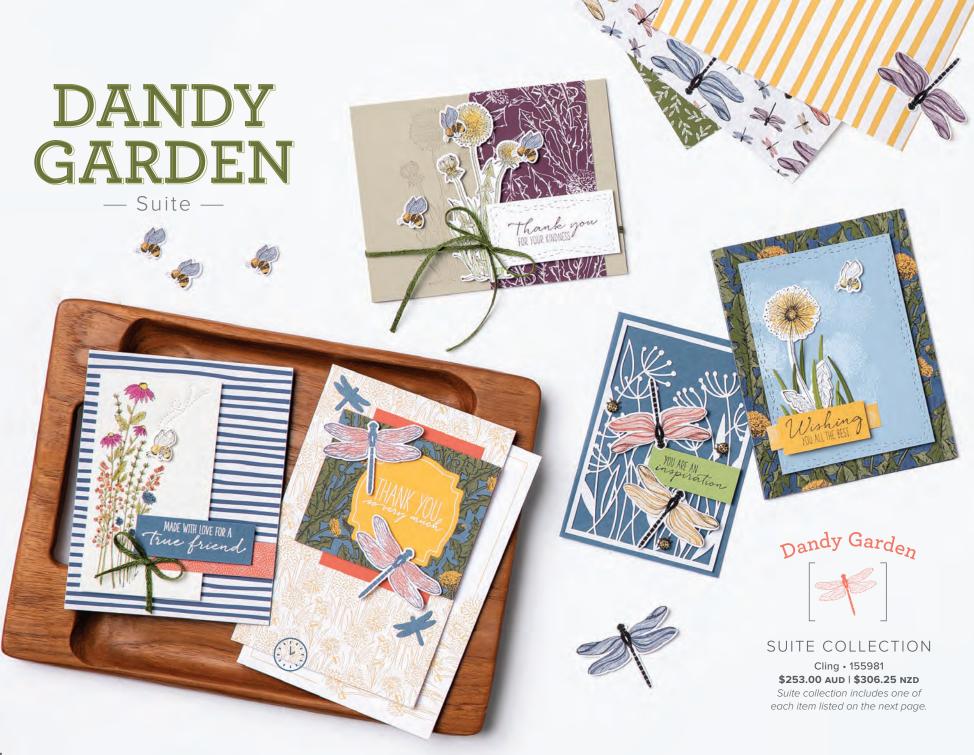

## 1. GARDEN WISHES BUNDLE

Cling • 156220 **\$89.00** AUD I **\$108.00** NZD Coordinate and save! Buy the stamp set and dies bundle (p. 26) and save 10%.

## 2. DRAGONFLY GARDEN BUNDLE

Cling • 156224 **\$63.75** AUD | **\$77.25** NZD Coordinate and save! Buy the stamp set and punch bundle (p. 27) and save 10%.

## **GARDEN WISHES**

154408 **\$38.00** AUD | **\$46.00** NZD (suggested clear blocks: c, g, h, i) 11 cling stamps O Coordinates with Dandy Wishes Dies

**DANDY WISHES DIES** 154315 **\$61.00 AUD | \$74.00 NZD** 14 dies. Largest die: 4" x 2-1/16" (10.2 x 5.2 cm). Garden Wishes - BUNDLE -

Garden Wishes Stamp Set + Dandy Wishes Dies

156220 **\$89.00 AUD | \$108.00 NZD** 

154411 **\$40.00** AUD | **\$48.00** NZD (suggested clear blocks: c, d, i)
9 cling stamps

O Coordinates with Dragonflies Punch