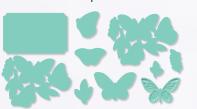

#### FLOATING & FLUTTERING

**FLUTTERING DIES** 154318 **\$61.00 AUD I \$74.00 NZD** 10 dies. Largest die: 2-5/8" x 3-1/8" (6.7 x 7.9 cm).

Floating & Fluttering Stamp Set + Fluttering Dies 156239 **\$81.75** AUD | **\$99.00** NZD

FLOATING & FLUTTERING STAMP SET 154424 \$30.00 AUD | \$36.00 NZD [P. 61]

**RIDE THE RANGE STAMP SET** 154553 **\$37.00 AUD | \$44.00 NZD** [ P. 68 ]

A CUT ABOVE STAMP SET