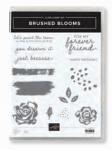

## BRUSHED BLOOMS

**154432 \$37.00 AUD | \$44.00 NZD** (suggested clear blocks: b, c, h) 13 cling stamps

O Coordinates with Beautiful Brushstrokes Dies

ACTUAL SIZE

ARTWORK SHOWN AT 60%

Brushed Blooms
- BUNDLE P. 29

Brushed Blooms Stamp Set + Beautiful Brushstrokes Dies 156231 \$96.00 AUD | \$115.00 NZD \$86.25 AUD | \$103.50 NZD Pretty Perennials

— BUNDLE —

P. 31

Pretty Perennials Stamp Set + Perennial Petals Dies 156234 \$87.00 AUD | \$105.00 NZD \$78.25 AUD | \$94.50 NZD Art Gallery