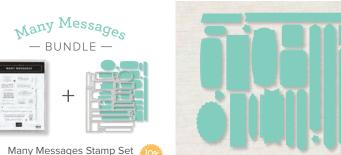

**MESSAGES DIE** 154422 **\$59.00 AUD | \$71.00 NZD** 1 die. Largest die: 6" x 4-7/8" (15.2 x 12.4 cm).

One die cuts out all 23 images!

Happy Anniversary

## **MANY MESSAGES**

154510 **\$38.00 AUD | \$46.00 NZD** (suggested clear block: f) 1 cling stamp O Coordinates with Messages Die

MUCH

TRANQUIL THOUGHTS —

154483 **\$38.00 AUD | \$46.00 NZD** (suggested clear blocks: a, b, c) 13 cling stamps