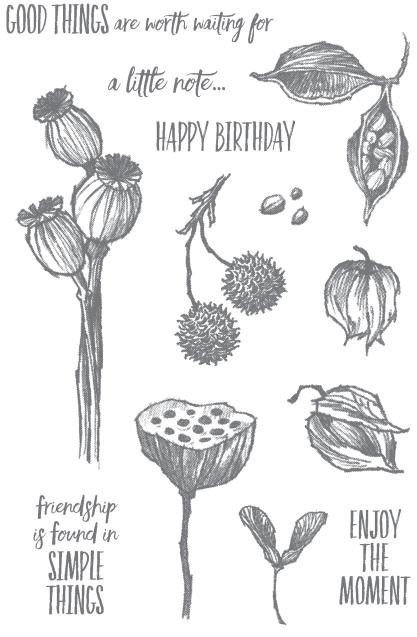

#### WINDOW FLOWER BOX DIES

154335 **\$59.00 AUD | \$71.00 NZD** 

16 dies. Largest die: 2-1/2" x 1-7/8" (6.4 x 4.8 cm).

ENJOY THE MOMENT

154452 \$40.00 AUD | \$48.00 NZD (suggested clear blocks: a, b, c, d, e)

13 cling stamps

miss you

Just know that I'm here for you

SENDING POSITIVE THOUGHTS MAY YOUR COMEBACK

BE BIGGER
THAN YOUR SETBACK

TO SOMEONE AS WONDERFUL AS YOU

I know this is a tough day...

WONDERFUL AS YOU