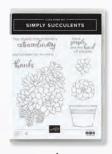

O Coordinates with 1-1/2" (3.8 cm) Circle Punch (AC p. 165), 2" (5.1 cm) Circle Punch (AC p. 165), Layering Circles Dies (AC p. 181)

154480 **\$38.00 AUD | \$46.00 NZD** (suggested clear blocks: c, e, h) 8 cling stamps • Coordinates with Potted Succulents Dies

**POTTED SUCCULENTS DIES** 154330 **\$68.00 Aud | \$82.00 NZD** 13 dies. Largest die: 5-3/8" x 4" (13.7 x 10.2 cm).

Simply Succulents Stamp Set + Potted Succulents Dies 156264 **\$95.25 AUD | \$115.00 NZD** 

#### **FLOWERING VINE DIES** 154332 **\$68.00 AUD | \$82.00 NZD** 11 dies. Largest die: 4" x 2-13/16" (10.2 x 7.1 cm).

Sample also uses the Simply Succulents Stamp Set (p. 39).

ACTUAL SIZE

STAMP ARTWORK SHOWN AT 60%