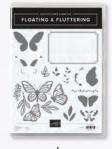

#### FLOATING & FLUTTERING

**FLUTTERING DIES** 154318 **\$61.00 AUD I \$74.00 NZD** 10 dies. Largest die: 2-5/8" x 3-1/8" (6.7 x 7.9 cm).

Floating & Fluttering Stamp Set + Fluttering Dies 156239 **\$81.75** AUD | **\$99.00** NZD

FLOATING & FLUTTERING STAMP SET 154424 \$30.00 AUD | \$36.00 NZD [P. 61]

**RIDE THE RANGE STAMP SET** 154553 **\$37.00 AUD | \$44.00 NZD** [ P. 68 ]

A CUT ABOVE STAMP SET