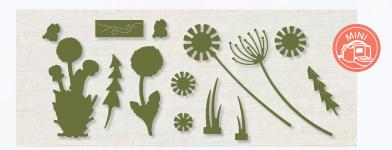

## **GARDEN WISHES**

154408 **\$38.00** AUD | **\$46.00** NZD (suggested clear blocks: c, g, h, i) 11 cling stamps O Coordinates with Dandy Wishes Dies

**DANDY WISHES DIES** 154315 **\$61.00 AUD | \$74.00 NZD** 14 dies. Largest die: 4" x 2-1/16" (10.2 x 5.2 cm). Garden Wishes - BUNDLE -

Garden Wishes Stamp Set + Dandy Wishes Dies

156220 **\$89.00 AUD | \$108.00 NZD** 

154411 **\$40.00** AUD | **\$48.00** NZD (suggested clear blocks: c, d, i)
9 cling stamps

O Coordinates with Dragonflies Punch