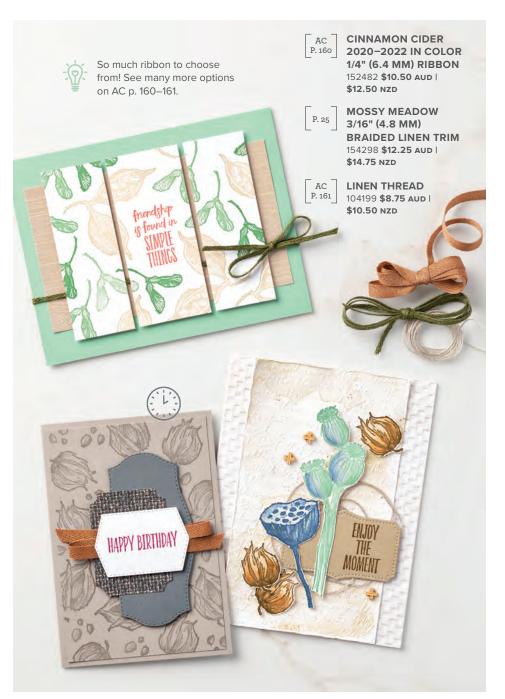

## 7. MOSSY MEADOW 3/16" (4.8 MM) BRAIDED LINEN TRIM

154298 **\$12.25 AUD** | **\$14.75 NZD** 10 yards (9.1 m).