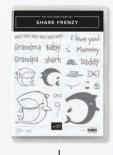

Coordinates with Pierced Blooms Dies

154388 **\$30.00 Aud | \$36.00 NZD** (suggested clear blocks: a, b, d)
22 photopolymer stamps • Two-Step

© Coordinates with Shark Dies

**SHARK DIES**154314 **\$44.00 AUD | \$53.00 NZD**16 dies. Largest die: 2-3/8" × 2-1/8" (6 × 5.4 cm).

JUNGLE WISHES AND... CROCODILE KISSES

YOU CROC MY WORLD!

OH HELLO SNAP! FRIEND!

IN A WHILE... ... CROCODILE!

IT'S YOUR SENDING I BIRTHDAY! A BIG SMILE!

I SNAPPED AT YOU.

**SORRY** 

**154486 \$37.00 AUD | \$44.00 NZD** (suggested clear blocks: a, b, f) 19 photopolymer stamps

In Bloom

- BUNDLE -P. 45

In Bloom Stamp Set + Pierced Blooms Dies 156208 \$94.00 AUD | \$114.00 NZD \$84.50 AUD | \$102.50 NZD

- BUNDLE -P. 46

Shark Frenzy Stamp Set + Shark Dies 156213 \$74.00 AUD | \$89.00 NZD \$66.50 AUD | \$80.00 NZD