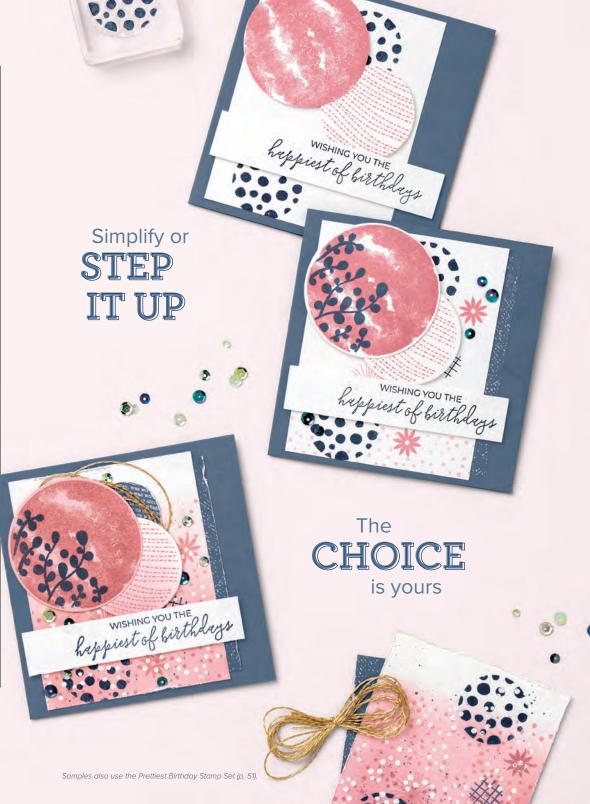

#### **FLOWERING VINE DIES** 154332 **\$68.00 AUD | \$82.00 NZD** 11 dies. Largest die: 4" x 2-13/16" (10.2 x 7.1 cm).

Sample also uses the Simply Succulents Stamp Set (p. 39).

ACTUAL SIZE

STAMP ARTWORK SHOWN AT 60%