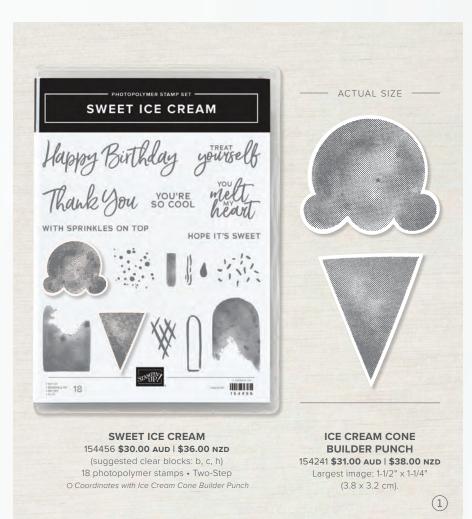

154337 **\$31.00 AUD I \$38.00 NZD** (suggested clear blocks: b, d, h)
18 photopolymer stamps • Two-Step
• Coordinates with Floral Heart Dies

**FLORAL HEART DIES** 154306 **\$66.00 AUD | \$80.00 NZD** 16 dies. Largest die: 4" × 4-1/8" (10.2 × 10.5 cm).

SWEET ICE CREAM STAMP SET 154456 \$30.00 AUD | \$36.00 NZD [P. 49]

**FOREVER & ALWAYS STAMP SET** 154343 \$31.00 AUD | \$38.00 NZD

WRAPPED BOUQUET STAMP SET 154550 \$38.00 AUD | \$46.00 NZD [ P. 21]

HAPPY THOUGHTS STAMP SET 154507 \$37.00 AUD | \$44.00 NZD