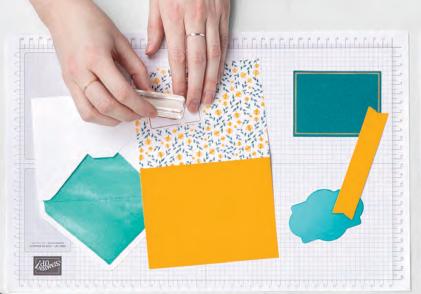

# Choose COLOUR

When you want to add colour, there's so much to choose from: ink pads, markers, blends, and more. Just choose one-you can't go wrong.

P. 147

**BLENDER PENS** 102845 **\$21.00** AUD \$25.50 NZD