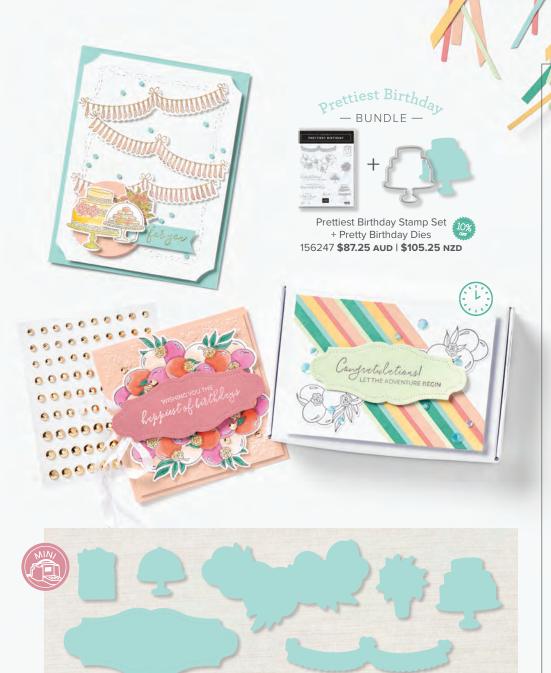

\*Visit **stampinup.com.au** or **stampinup.nz** and search by item number to see full designs and colours.

**PRETTY BIRTHDAY DIES**154325 **\$57.00 AUD | \$69.00 NZD**7 dies. Largest die: 4" x 1-11/16" (10.2 x 4.3 cm).

**154458 \$40.00 AUD | \$48.00 NZD** (suggested clear blocks: b, c, e, h) 10 cling stamps

O Coordinates with Pretty Birthday Dies

**154464 \$37.00 AUD I \$44.00 NZD** (suggested clear blocks: a, b, d, e, g) 9 cling stamps

Prettiest Birthday Stamp Set + Pretty Birthday Dies 156247 \$97.00 AUD | \$117.00 NZD \$87.25 AUD | \$105.25 NZD

- BUNDLE -P. 55

Snailed It Stamp Set + Snail Dies 156255 \$85.00 AUD | \$103.00 NZD \$76.50 AUD | \$92.50 NZD

SWEET STRAWBERRY STAMP SET 154394 \$31.00 AUD | \$38.00 NZD [ P. 44 ]

PRETTIEST BIRTHDAY STAMP SET 154458 \$40.00 AUD | \$48.00 NZD [ P. 51]

LOTS OF HEART STAMP SET 154348 \$30.00 AUD | \$36.00 NZD

GIFT OF HOPE STAMP SET 154400 \$33.00 AUD | \$40.00 NZD