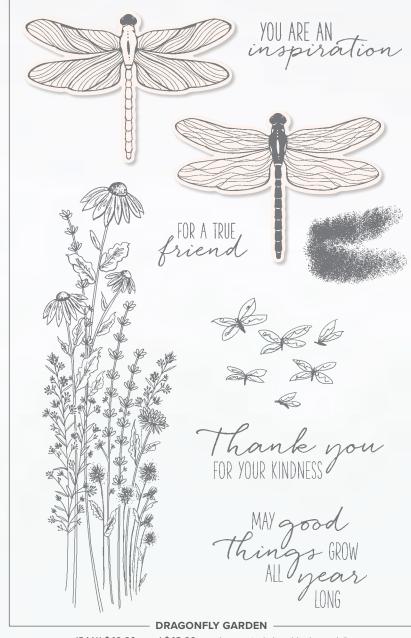

## 2. DRAGONFLY GARDEN BUNDLE

Cling • 156224 **\$63.75** AUD | **\$77.25** NZD Coordinate and save! Buy the stamp set and punch bundle (p. 27) and save 10%.

Garden Wishes Stamp Set + Dandy Wishes Dies

156220 **\$89.00 AUD | \$108.00 NZD** 

154411 **\$40.00** AUD | **\$48.00** NZD (suggested clear blocks: c, d, i)
9 cling stamps

O Coordinates with Dragonflies Punch

SEALED WITHA Ki

Hearts & Kisses Stamp Set + Kiss Punch 156201 \$64.00 AUD | \$78.00 NZD \$57.50 AUD | \$70.00 NZD

Dragonfly Garden Stamp Set + Dragonflies Punch 156224 \$71.00 AUD | \$86.00 NZD \$63.75 AUD | \$77.25 NZD