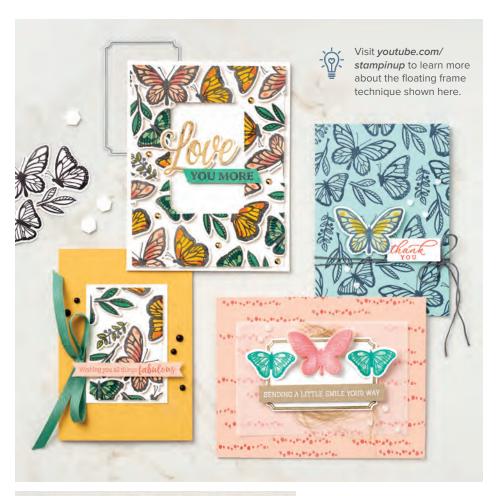

#### FLOATING & FLUTTERING

**FLUTTERING DIES** 154318 **\$61.00 AUD I \$74.00 NZD** 10 dies. Largest die: 2-5/8" x 3-1/8" (6.7 x 7.9 cm).

Floating & Fluttering Stamp Set + Fluttering Dies 156239 **\$81.75** AUD | **\$99.00** NZD

Floating & Fluttering Stamp Set + Fluttering Dies 156239 \$91.00 AUD | \$110.00 NZD \$81.75 AUD | \$99.00 NZD

WITH SYMPATHY

— BUNDLE — *P. 62* 

Vine Design Stamp Set + Flowering Vine Dies 156266 \$108.00 AUD | \$130.00 NZD \$97.00 AUD | \$117.00 NZD