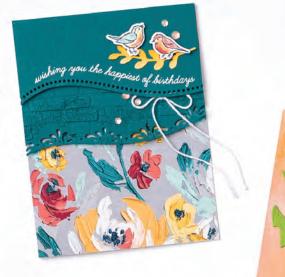

NOW NOTE OF KINDNESS NEW ARE WELL ARE Breath OF FIXEN ARE

## **GARDEN WISHES**

154408 **\$38.00** AUD | **\$46.00** NZD (suggested clear blocks: c, g, h, i) 11 cling stamps O Coordinates with Dandy Wishes Dies

**DANDY WISHES DIES** 154315 **\$61.00 AUD | \$74.00 NZD** 14 dies. Largest die: 4" x 2-1/16" (10.2 x 5.2 cm). Garden Wishes - BUNDLE -

Garden Wishes Stamp Set + Dandy Wishes Dies

156220 **\$89.00 AUD | \$108.00 NZD** 

154411 **\$40.00** AUD | **\$48.00** NZD (suggested clear blocks: c, d, i)
9 cling stamps

O Coordinates with Dragonflies Punch