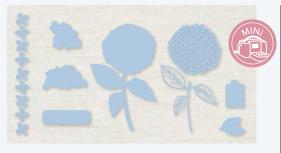

## **HYDRANGEA DIES** 154326 **\$56.00 AUD | \$67.00 NZD** 9 dies. Largest die: 4-1/4" x 3" ( $10.8 \times 7.6$ cm).

Hydrangea Haven Stamp Set + Hydrangea Dies 156251 **\$90.75** AUD | **\$109.75** NZD