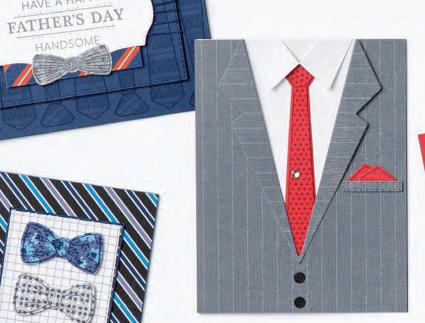

### HAPPY FATHER'S DAY

- A CUT ABOVE -

154448 **\$37.00 AUD | \$44.00 NZD** (suggested clear blocks: a, b, d, e, g)
13 cling stamps

154531 **\$33.00 AUD | \$40.00 NZD** (suggested clear blocks: b, d, e, h) 7 cling stamps

+

Handsomely Suited Stamp Set + Suit & Tie Dies 156240 \$93.00 AUD | \$111.00 NZD \$83.50 AUD | \$99.75 NZD

Ride the Range
— BUNDLE —
P. 68

Ride the Range Stamp Set + Open Range Dies 156243 \$87.00 AUD | \$105.00 NZD \$78.25 AUD | \$94.50 NZD