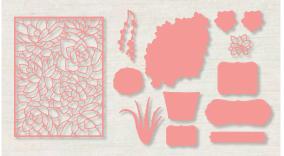

O Coordinates with 1-1/2" (3.8 cm) Circle Punch (AC p. 165), 2" (5.1 cm) Circle Punch (AC p. 165), Layering Circles Dies (AC p. 181)

154480 **\$38.00 AUD | \$46.00 NZD** (suggested clear blocks: c, e, h) 8 cling stamps • Coordinates with Potted Succulents Dies

**POTTED SUCCULENTS DIES** 154330 **\$68.00 Aud | \$82.00 NZD** 13 dies. Largest die: 5-3/8" x 4" (13.7 x 10.2 cm).

Simply Succulents Stamp Set + Potted Succulents Dies 156264 **\$95.25 AUD | \$115.00 NZD** 