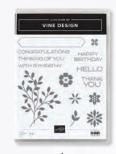

WITH SYMPATHY
THINKING OF YOU
CONGRATULATIONS

VINE DESIGN -

**154488 \$40.00 AUD | \$48.00 NZD** (suggested clear blocks: a, b, e, h) 14 cling stamps

O Coordinates with Flowering Vine Dies

#### **FLOWERING VINE DIES** 154332 **\$68.00 AUD | \$82.00 NZD** 11 dies. Largest die: 4" x 2-13/16" (10.2 x 7.1 cm).

Sample also uses the Simply Succulents Stamp Set (p. 39).

ACTUAL SIZE

STAMP ARTWORK SHOWN AT 60%