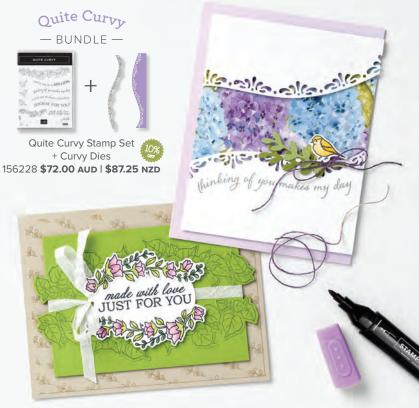

## Quite Curvy

— BUNDLE — *P. 23* 

Quite Curvy Stamp Set + Curvy Dies 156228 \$80.00 AUD | \$97.00 NZD \$72.00 AUD | \$87.25 NZD

Garden Wishes

— BUNDLE —

P. 26

Garden Wishes Stamp Set + Dandy Wishes Dies 156220 \$99.00 AUD | \$120.00 NZD \$89.00 AUD | \$108.00 NZD

**154400 \$33.00 AUD | \$40.00 NZD** (suggested clear blocks: a, b, e) 8 cling stamps

154430 **\$30.00 AUD | \$36.00 NZD** (suggested clear blocks: a, b, d, h, i)
12 photopolymer stamps

• Coordinates with Curvy Dies

**CURVY DIES**154319 **\$50.00 AUD | \$61.00 NZD**10 dies. Largest die: 5-1/4" x 1-1/2" (13.3 x 3.8 cm).