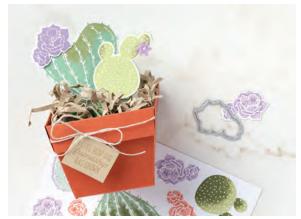

## **FLOWERING CACTUS** • Product Medley

154559 **\$122.00 AUD | \$147.00 NZD** 

Stamps, paper, dies, and accessories for creating whatever you want—let your creativity run free! Includes 15-piece photopolymer stamp set (clear blocks sold separately: suggested blocks a, b, d, g); 48 sheets of 6" x 6" (15.2 x 15.2 cm) Designer Series Paper, 8 each of 6 double-sided designs\*; die-cut felt sheets, 4 each of 2 colours; linen thread combo pack, 10 yards each of Calypso Coral and natural; 10-piece Flowering Cactus Dies. Refill kit available (sold separately).

Calypso Coral, Highland Heather, Mint Macaron, Mossy Meadow, Pear Pizzazz, white