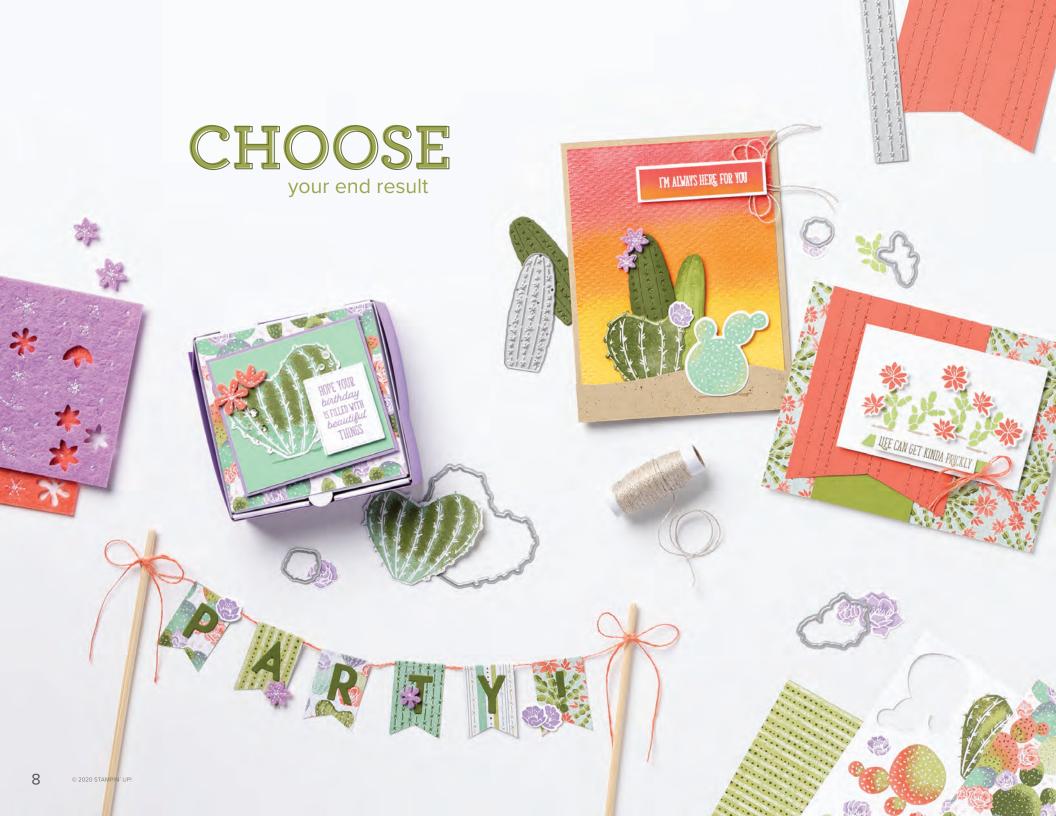

Copper, Crushed Curry, Highland Heather, Melon Mambo, Misty Moonlight, Old Olive, Shaded Spruce, white

HAPPY LOOKS GOOD ON YOU

FLOWERING CACTUS

LOVE HOW OUR friendship HAS GROWN

YOU ARE A RARE FIND my dear friend LIFE CAN GET KINDA PRICKLY

HAPPY 1QOKS GOOD ON YOU

I'M ALWAYS HERE FOR YOU

HOPE YOUR

birthday

IS FILLED WITH beautiful THINGS

HINNIN

## **FLOWERING CACTUS** • Product Medley

154559 **\$122.00 AUD | \$147.00 NZD** 

Stamps, paper, dies, and accessories for creating whatever you want—let your creativity run free! Includes 15-piece photopolymer stamp set (clear blocks sold separately: suggested blocks a, b, d, g); 48 sheets of 6" x 6" (15.2 x 15.2 cm) Designer Series Paper, 8 each of 6 double-sided designs\*; die-cut felt sheets, 4 each of 2 colours; linen thread combo pack, 10 yards each of Calypso Coral and natural; 10-piece Flowering Cactus Dies. Refill kit available (sold separately).

Calypso Coral, Highland Heather, Mint Macaron, Mossy Meadow, Pear Pizzazz, white

## FLOWERING CACTUS • Refill Kit

155400 \$63.00 AUD | \$76.00 NZD

Use the Flowering Cactus Product Medley Refill Kit to make even more creations! Includes the paper products from the Flowering Cactus Product Medley: 48 sheets of 6" x 6" (15.2 x 15.2 cm) Designer Series Paper\*; die-cut felt sheets, 4 each of 2 colours; and linen thread combo pack.