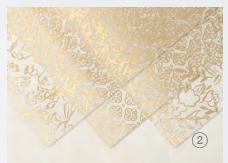

## 1. ART GALLERY BUNDLE Photopolymer • 156227 \$87.25 AUD | \$105.25 NZD Coordinate and save! Buy the stamp set and dies bundle (p. 34) and save 10%.

2. GOLDEN GARDEN
DESIGNER SPECIALTY ACETATE
154557 \$15.75 AUD | \$19.00 NZD
Gold foiling on acetate sheets. 3 sheets:

Gold foiling on acetate sheets. 3 sheets: 1 each of 3 designs. 12" x 12" (30.5 x 30.5 cm). Gold

**3. GILDED LEAFING EMBELLISHMENT** 154560 **\$15.75 AUD** | **\$19.00 NZD** 3 g. *Gold* 

**4. FINE ART 3/8" (1 CM) RIBBON** 154561 **\$13.00 AUD | \$15.75 NZD** 10 yards (9.1 m). *Gold* 