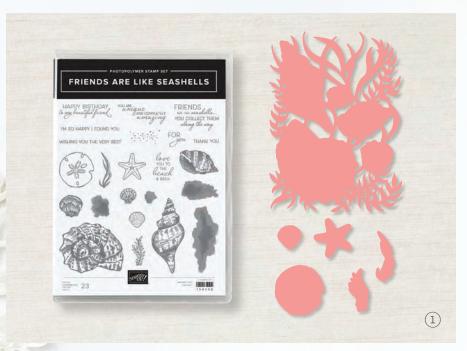

# 1. FRIENDS ARE LIKE SEASHELLS BUNDLE

Photopolymer • 156205 \$93.50 AUD | \$113.25 NZD

Coordinate and save! Buy the stamp set and dies bundle and save 10%.

O Coordinates with Seaside Seashells Dies • Coordinates with Seashells 3D Embossing Folder

Friends Are Like Seashells Stamp Set + Seaside Seashells Dies 156205 **\$93.50** AUD | **\$113.25** NZD

- BUNDLE -

**SEASIDE SEASHELLS DIES** 156095 **\$59.00** AUD | **\$71.00** NZD

Friendly Flamingo Stamp Set + Flamingo Dies 156212 **\$66.50 AUD | \$80.00 NZD** 

(suggested clear blocks: a, b, c, e, g, h 12 photopolymer stamps © Coordinates with Flamingo Dies