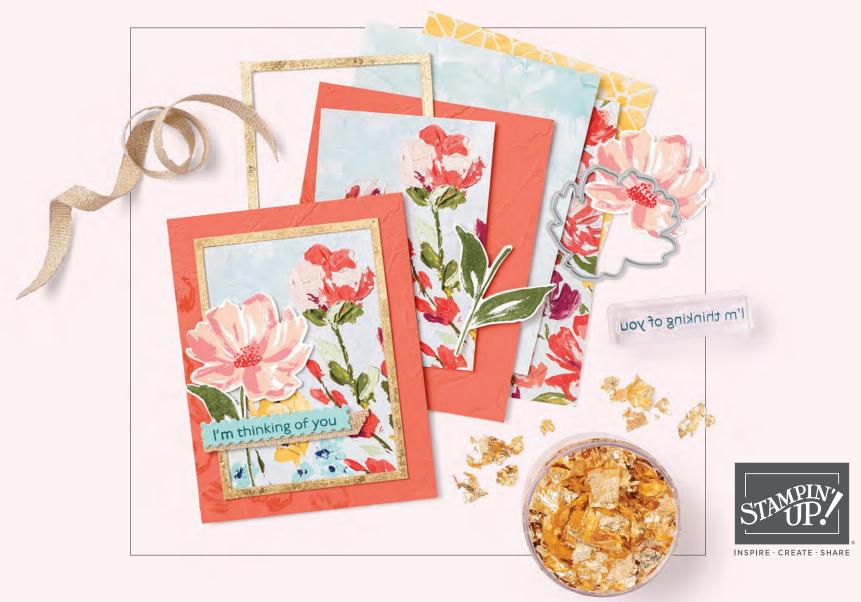

## FINE ART FLORAL

— Suite —

3. Add Gilded Leafing Embellishment.

Petal Pink, Flirty Flamingo, Poppy Parade, Bumblebee, Pool Party

Bring home the dollar

painted patterns

## 1. ART GALLERY BUNDLE Photopolymer • 156227 \$87.25 AUD | \$105.25 NZD Coordinate and save! Buy the stamp set and dies bundle (p. 34) and save 10%.

2. GOLDEN GARDEN
DESIGNER SPECIALTY ACETATE
154557 \$15.75 AUD | \$19.00 NZD
Gold foiling on acetate sheets. 3 sheets:

Gold foiling on acetate sheets. 3 sheets: 1 each of 3 designs. 12" x 12" (30.5 x 30.5 cm). Gold

**3. GILDED LEAFING EMBELLISHMENT** 154560 **\$15.75 AUD** | **\$19.00 NZD** 3 g. *Gold* 

**4. FINE ART 3/8" (1 CM) RIBBON** 154561 **\$13.00 AUD | \$15.75 NZD** 10 yards (9.1 m). *Gold* 

5. PAINTED TEXTURE 3D EMBOSSING FOLDER 154317 \$15.75 AUD | \$19.00 NZD 4-1/2" × 6-1/4" (11.4 × 15.9 cm).

**6. HEAT & STICK POWDER** 156110 **\$10.50 AUD | \$12.50 NZD** Use to adhere Gilded Leafing Embellishment. 1/2 oz. (14 g).

7. FINE ART FLORAL
DESIGNER SERIES PAPER
154558 \$20.00 AUD | \$24.25 NZD
12 sheets: 2 each of 6 double-sided designs\*.
12" x 12" (30.5 x 30.5 cm). Acid free, lignin free.

\*Visit stampinup.com.au or stampinup.nz and search by item number to see full designs and colours.

**FLORAL GALLERY DIES** 154316 **\$59.00 AUD | \$71.00 NZD** 7 dies. Largest die: 2-3/4" x 2-1/2" (7 x 6.4 cm).

**154421 \$38.00 AUD | \$46.00 NZD** (suggested clear blocks: a, b, d, g) 15 photopolymer stamps • Two-Step O Coordinates with Floral Gallery Dies