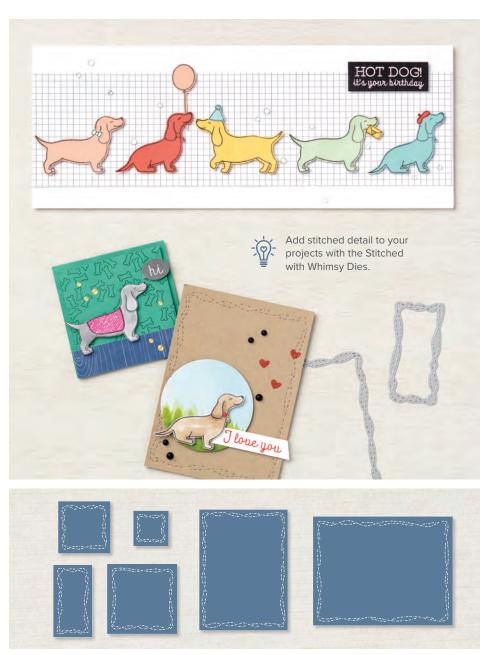

## STITCHED WITH WHIMSY DIES 155314 \$50.00 AUD | \$61.00 NZD

6 dies. Largest die: 5-1/2" x 4-1/16" (14 x 10.3 cm).