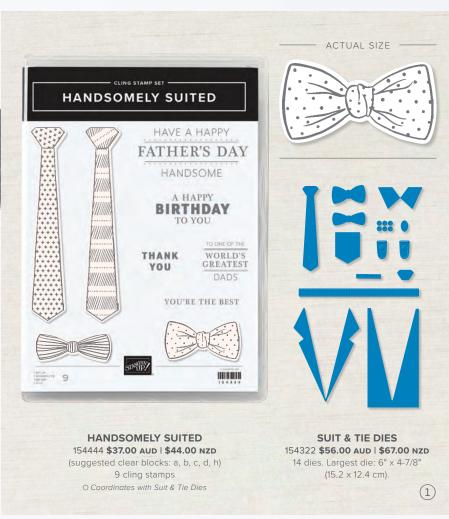

### HAPPY FATHER'S DAY

- A CUT ABOVE -

154448 **\$37.00 AUD | \$44.00 NZD** (suggested clear blocks: a, b, d, e, g)
13 cling stamps

154531 **\$33.00 AUD | \$40.00 NZD** (suggested clear blocks: b, d, e, h) 7 cling stamps