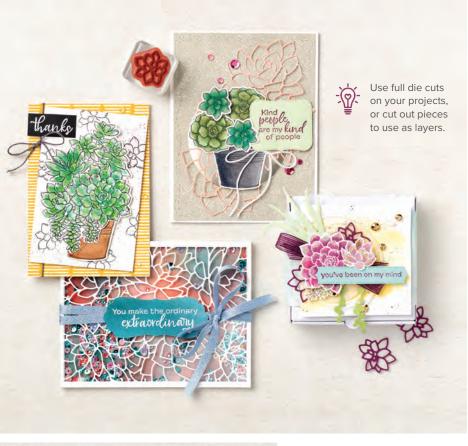

O Coordinates with 1-1/2" (3.8 cm) Circle Punch (AC p. 165), 2" (5.1 cm) Circle Punch (AC p. 165), Layering Circles Dies (AC p. 181)

154480 **\$38.00 AUD | \$46.00 NZD** (suggested clear blocks: c, e, h) 8 cling stamps • Coordinates with Potted Succulents Dies

**POTTED SUCCULENTS DIES** 154330 **\$68.00 Aud | \$82.00 NZD** 13 dies. Largest die: 5-3/8" x 4" (13.7 x 10.2 cm).

Simply Succulents Stamp Set + Potted Succulents Dies 156264 **\$95.25 AUD | \$115.00 NZD** 

#### **FLOWERING VINE DIES** 154332 **\$68.00 AUD | \$82.00 NZD** 11 dies. Largest die: 4" x 2-13/16" (10.2 x 7.1 cm).

Sample also uses the Simply Succulents Stamp Set (p. 39).

ACTUAL SIZE

STAMP ARTWORK SHOWN AT 60%