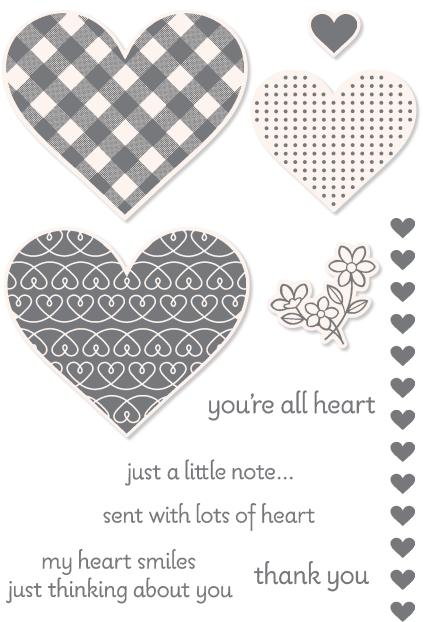

154345 **\$33.00 AUD | \$40.00 NZD** 

(suggested clear blocks: b, c, d) 9 cling stamps

O Coordinates with Kiss Punch

MANY HEARTS DIES 154308 \$63.00 AUD | \$76.00 NZD 15 dies. Largest die: 3-1/16" × 3-3/8" (7.8 × 8.6 cm).

LOTS OF HEART

154348 **\$30.00 AUD | \$36.00 NZD** (suggested clear blocks: b, d, g, i)
11 photopolymer stamps

© Coordinates with Many Hearts Dies

VALENTINE KEEPSAKES

**154354 \$31.00 AUD | \$38.00 NZD** (suggested clear blocks: a, b, d) 9 cling stamps