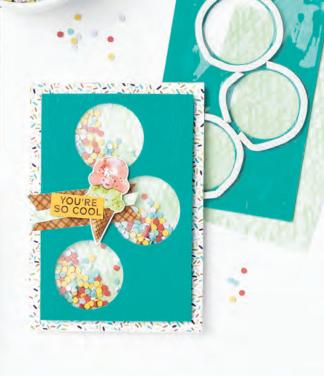

# 1. SWEET ICE CREAM BUNDLE Photopolymer • 156244 \$54.75 AUD | \$66.50 NZD

Coordinate and save! Buy the stamp set and punch bundle and save 10%.

# 2. BLACKBERRY BLISS STRIPED RIBBON

154569 **\$12.25 AUD | \$14.75 NZD** 3/8" (1 cm) wide. 10 yards (9.1 m).

#### 3. ICE CREAM CORNER SPRINKLES 154568 \$10.50 AUD | \$12.50 NZD

3 mm. Approximately 1,500 dots: 375 dots each of 4 colours.

Daffodil Delight, Pool Party, Purple Posy,
Terracotta Tile

#### 4. ICE CREAM CORNER DESIGNER SERIES PAPER

154567 **\$20.00** AUD | **\$24.25** NZD

12 sheets: 2 each of 6 double-sided designs\*.  $12" \times 12" (30.5 \times 30.5 \text{ cm})$ . Some images can be cut out using the Ice Cream Cone Builder Punch. Acid free, lignin free.