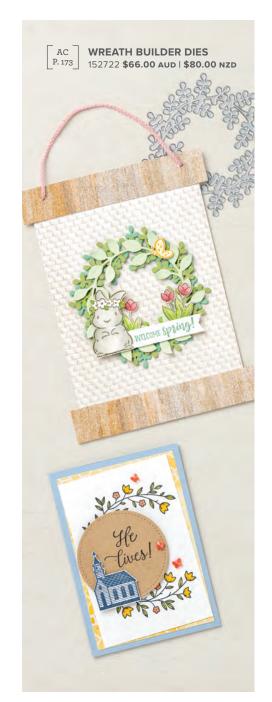

## **FLOWERING CACTUS** • Product Medley

154559 **\$122.00 AUD | \$147.00 NZD** 

Stamps, paper, dies, and accessories for creating whatever you want—let your creativity run free! Includes 15-piece photopolymer stamp set (clear blocks sold separately: suggested blocks a, b, d, g); 48 sheets of 6" x 6" (15.2 x 15.2 cm) Designer Series Paper, 8 each of 6 double-sided designs\*; die-cut felt sheets, 4 each of 2 colours; linen thread combo pack, 10 yards each of Calypso Coral and natural; 10-piece Flowering Cactus Dies. Refill kit available (sold separately).

Calypso Coral, Highland Heather, Mint Macaron, Mossy Meadow, Pear Pizzazz, white