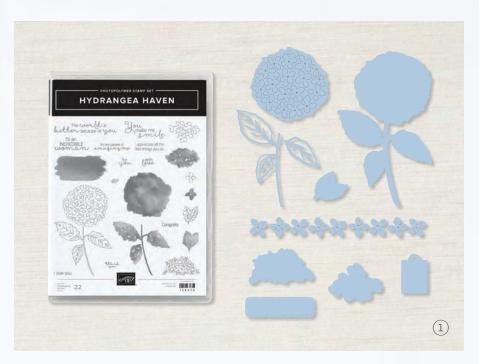

## 1. HYDRANGEA HAVEN BUNDLE

Photopolymer • 156251 \$90.75 AUD | \$109.75 NZD

Coordinate and save! Buy the stamp set and dies bundle (p. 20) and save 10%.

## **HYDRANGEA DIES** 154326 **\$56.00 AUD | \$67.00 NZD** 9 dies. Largest die: 4-1/4" x 3" ( $10.8 \times 7.6$ cm).

Hydrangea Haven Stamp Set + Hydrangea Dies 156251 **\$90.75** AUD | **\$109.75** NZD

You are capable of amazing things

better because of you

I love you (ove

Congrats

for

To an **INCREDIBLE** 

**HYDRANGEA HAVEN** 

**154470 \$45.00 AUD | \$55.00 NZD** (suggested clear blocks: a, b, c, e, h)

22 photopolymer stamps • Two-Step O Coordinates with Hydrangea Dies

© 2020 STAMPIN' UP!