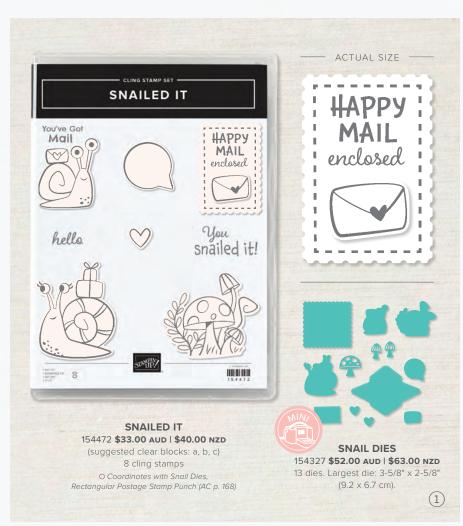

# SNAIL MAIL

#### SUITE COLLECTION

Cling • 155986 **\$121.00 AUD | \$146.25 NZD** 

Suite collection includes one of each item listed on the next page.

Cling • 156255 **\$76.50** AUD | **\$92.50** NZD Coordinate and save! Buy the stamp set and dies bundle and save 10%.

Prettiest Birthday Stamp Set + Pretty Birthday Dies 156247 \$97.00 AUD | \$117.00 NZD \$87.25 AUD | \$105.25 NZD

- BUNDLE -P. 55

Snailed It Stamp Set + Snail Dies 156255 \$85.00 AUD | \$103.00 NZD \$76.50 AUD | \$92.50 NZD