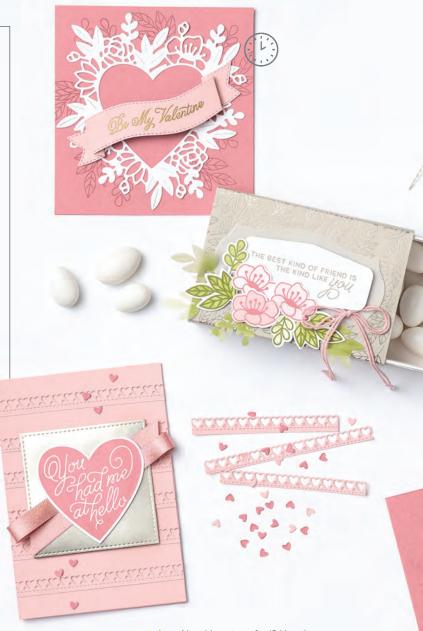

Always in My Heart Stamp Set + Floral Heart Dies 156194 **\$87.25** AUD | **\$106.00** NZD

Need heart confetti? Use the bitty cut out pieces from the Floral Heart Dies.

YOU MORE WITH

YOU SO VERY MUCH MY WHOLE HEART