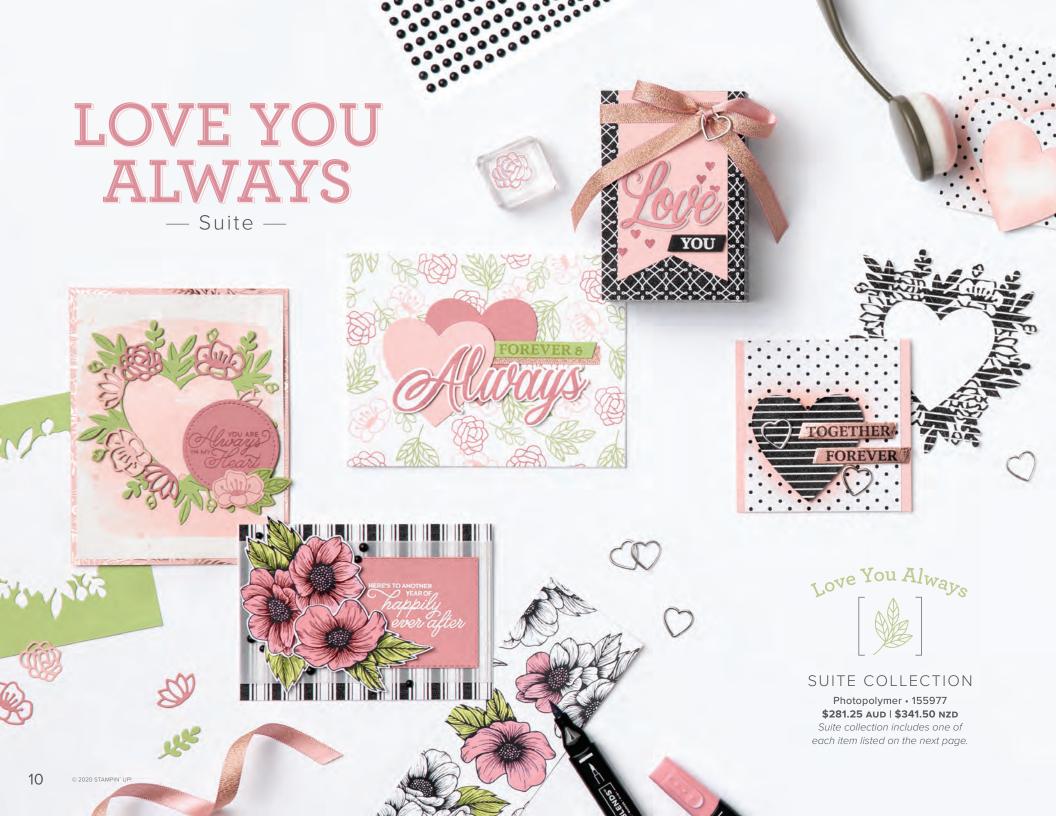

## 3. LOVE YOU ALWAYS FOIL SHEETS 154286 **\$17.50** AUD | **\$21.00** NZD

and dies bundle (p. 13) and save 10%.

1. ALWAYS IN MY HEART BUNDLE

Coordinate and save! Buy the stamp set and dies bundle (p. 12) and save 10%.

Photopolymer • 156194 \$87.25 AUD | \$106.00 NZD

Photopolymer • 156200

\$79.00 AUD | \$96.25 NZD

6 foil sheets: 2 each of 3 colours. 12" x 12" (30.5 x 30.5 cm). Blushing Bride, Rococo Rose, Sahara Sand

4. LOVE YOU ALWAYS TREAT BOXES

## 154285 **\$15.75** AUD | **\$19.00** NZD 10 boxes, 4-1/16" x 2-11/16" x 1-1/2"

 $(10.3 \times 6.8 \times 3.8 \text{ cm})$ . Food safe.

## 5. BLUSHING BRIDE 3/8" (1 CM) METALLIC RIBBON

154283 **\$10.50 AUD | \$12.50 NZD** 10 yards (9.1 m).

## 6. HEART CHARMS

154282 **\$13.00 AUD | \$15.75 NZD** 20 pieces. 5/8" (1.6 cm).

## 7. MATTE BLACK DOTS

154284 **\$12.25 AUD | \$14.75 NZD** Adhesive backed, 160 pieces: 80 each of 2 sizes. 4 mm, 5 mm.

## 8. LOVE YOU ALWAYS SPECIALTY **DESIGNER SERIES PAPER**

154280 **\$26.00 AUD | \$32.00 NZD** 

12 sheets: 4 each of 3 designs\*. 12" x 12" (30.5 x 30.5 cm). Acid free, lignin free.

## 9. TRUE LOVE **DESIGNER SERIES PAPER**

154281 **\$20.00 AUD | \$24.25 NZD** 12 sheets: 2 each of 6 double-sided designs\*. 12" x 12" (30.5 x 30.5 cm). Acid free, lignin free.

\*Visit **stampinup.com.au** or **stampinup.nz** and search by item number to see full designs and colours.