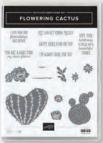

## **FLOWERING CACTUS** • Product Medley

154559 **\$122.00 AUD | \$147.00 NZD** 

Stamps, paper, dies, and accessories for creating whatever you want—let your creativity run free! Includes 15-piece photopolymer stamp set (clear blocks sold separately: suggested blocks a, b, d, g); 48 sheets of 6" x 6" (15.2 x 15.2 cm) Designer Series Paper, 8 each of 6 double-sided designs\*; die-cut felt sheets, 4 each of 2 colours; linen thread combo pack, 10 yards each of Calypso Coral and natural; 10-piece Flowering Cactus Dies. Refill kit available (sold separately).

Calypso Coral, Highland Heather, Mint Macaron, Mossy Meadow, Pear Pizzazz, white