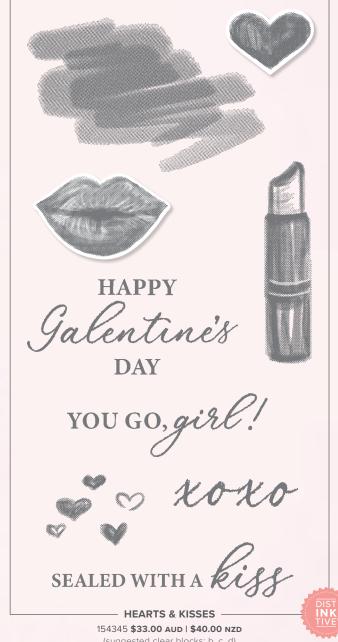

154345 **\$33.00 AUD | \$40.00 NZD** 

(suggested clear blocks: b, c, d) 9 cling stamps

O Coordinates with Kiss Punch

MANY HEARTS DIES 154308 \$63.00 AUD | \$76.00 NZD 15 dies. Largest die: 3-1/16" × 3-3/8" (7.8 × 8.6 cm).