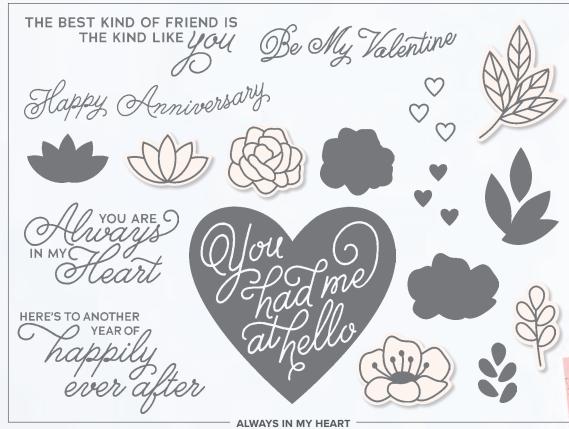

154337 **\$31.00 AUD I \$38.00 NZD** (suggested clear blocks: b, d, h)
18 photopolymer stamps • Two-Step
• Coordinates with Floral Heart Dies

**FLORAL HEART DIES** 154306 **\$66.00 AUD | \$80.00 NZD** 16 dies. Largest die: 4" × 4-1/8" (10.2 × 10.5 cm).

Always in My Heart Stamp Set + Floral Heart Dies 156194 **\$87.25** AUD | **\$106.00** NZD

Need heart confetti? Use the bitty cut out pieces from the Floral Heart Dies.

YOU MORE WITH

YOU SO VERY MUCH MY WHOLE HEART