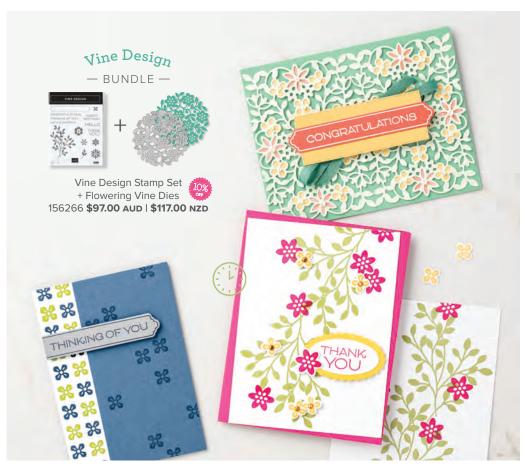

WITH SYMPATHY
THINKING OF YOU
CONGRATULATIONS

VINE DESIGN -

**154488 \$40.00 AUD | \$48.00 NZD** (suggested clear blocks: a, b, e, h) 14 cling stamps

O Coordinates with Flowering Vine Dies

#### **FLOWERING VINE DIES** 154332 **\$68.00 AUD | \$82.00 NZD** 11 dies. Largest die: 4" x 2-13/16" (10.2 x 7.1 cm).

Sample also uses the Simply Succulents Stamp Set (p. 39).

ACTUAL SIZE

STAMP ARTWORK SHOWN AT 60%

Floating & Fluttering Stamp Set + Fluttering Dies 156239 \$91.00 AUD | \$110.00 NZD \$81.75 AUD | \$99.00 NZD

WITH SYMPATHY

— BUNDLE — *P. 62* 

Vine Design Stamp Set + Flowering Vine Dies 156266 \$108.00 AUD | \$130.00 NZD \$97.00 AUD | \$117.00 NZD