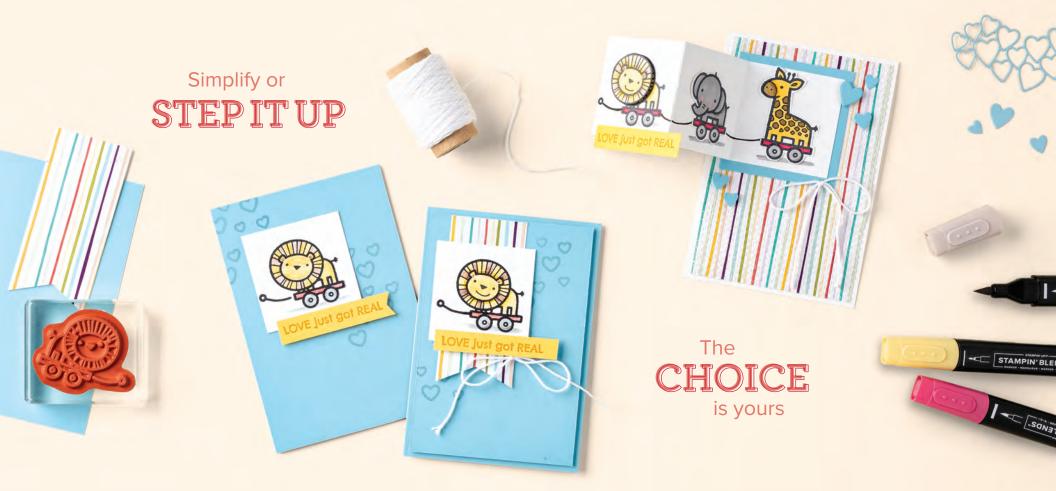

# Kits Stampin' Up! kits offer choreographed crafting experiences expertly designed with precut pieces, instructions, and coordinated products. See more kit options online at stampinup.com.au or stampinup.nz.