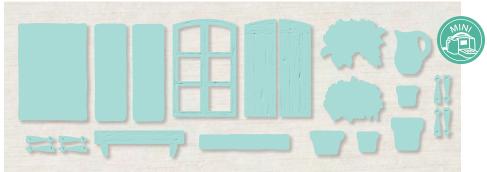

#### **DELICATE PETALS**

154475 **\$30.00 AUD | \$36.00 NZD** (suggested clear blocks: a, b, c, d, h)
16 photopolymer stamps

• Coordinates with Lacy Petals Dies

154504 **\$38.00 AUD | \$46.00 NZD** (suggested clear blocks: a, b, d)
19 photopolymer stamps • Two-Step

O Coordinates with Window Flower Box Dies

#### WINDOW FLOWER BOX DIES

154335 **\$59.00 AUD | \$71.00 NZD** 

16 dies. Largest die: 2-1/2" x 1-7/8" (6.4 x 4.8 cm).

ENJOY THE MOMENT

154452 \$40.00 AUD | \$48.00 NZD (suggested clear blocks: a, b, c, d, e)