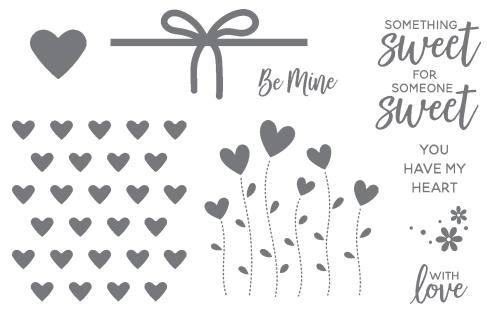

154337 **\$31.00 AUD I \$38.00 NZD** (suggested clear blocks: b, d, h)
18 photopolymer stamps • Two-Step
• Coordinates with Floral Heart Dies

**FLORAL HEART DIES** 154306 **\$66.00 AUD | \$80.00 NZD** 16 dies. Largest die: 4" × 4-1/8" (10.2 × 10.5 cm).

Always in My Heart Stamp Set + Floral Heart Dies 156194 **\$87.25** AUD | **\$106.00** NZD

Need heart confetti? Use the bitty cut out pieces from the Floral Heart Dies.

YOU MORE WITH

YOU SO VERY MUCH MY WHOLE HEART