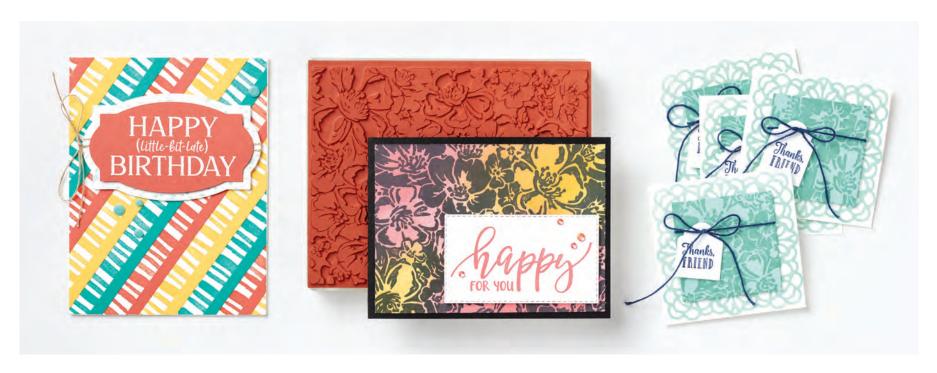

Copper, Crushed Curry, Highland Heather, Melon Mambo, Misty Moonlight, Old Olive, Shaded Spruce, white

HAPPY LOOKS GOOD ON YOU

FLOWERING CACTUS

LOVE HOW OUR friendship HAS GROWN

YOU ARE A RARE FIND my dear friend LIFE CAN GET KINDA PRICKLY

HAPPY 1QOKS GOOD ON YOU

I'M ALWAYS HERE FOR YOU

HOPE YOUR

birthday

IS FILLED WITH beautiful THINGS

HINNIN

## **FLOWERING CACTUS** • Product Medley

154559 **\$122.00 AUD | \$147.00 NZD** 

Stamps, paper, dies, and accessories for creating whatever you want—let your creativity run free! Includes 15-piece photopolymer stamp set (clear blocks sold separately: suggested blocks a, b, d, g); 48 sheets of 6" x 6" (15.2 x 15.2 cm) Designer Series Paper, 8 each of 6 double-sided designs\*; die-cut felt sheets, 4 each of 2 colours; linen thread combo pack, 10 yards each of Calypso Coral and natural; 10-piece Flowering Cactus Dies. Refill kit available (sold separately).

Calypso Coral, Highland Heather, Mint Macaron, Mossy Meadow, Pear Pizzazz, white

## FLOWERING CACTUS • Refill Kit

155400 \$63.00 AUD | \$76.00 NZD

Use the Flowering Cactus Product Medley Refill Kit to make even more creations! Includes the paper products from the Flowering Cactus Product Medley: 48 sheets of 6" x 6" (15.2 x 15.2 cm) Designer Series Paper\*; die-cut felt sheets, 4 each of 2 colours; and linen thread combo pack.