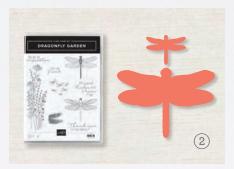

## 2. DRAGONFLY GARDEN BUNDLE

Cling • 156224 **\$63.75** AUD | **\$77.25** NZD Coordinate and save! Buy the stamp set and punch bundle (p. 27) and save 10%.

Garden Wishes Stamp Set + Dandy Wishes Dies

156220 **\$89.00 AUD | \$108.00 NZD** 

154411 **\$40.00** AUD | **\$48.00** NZD (suggested clear blocks: c, d, i)
9 cling stamps

O Coordinates with Dragonflies Punch