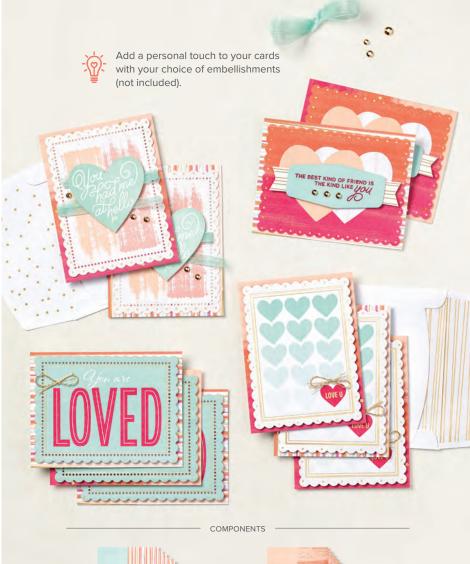

Makes 12 cards, 3 each of 4 designs. Folded card sizes: 4-1/4" x 5-1/2" (10.8 x 14 cm) and 4-1/2" x 2-1/2" (11.4 x 6.4 cm).

Complete using the included Hello Dear Friend Stamp Set. Kit includes a printed decorative box.