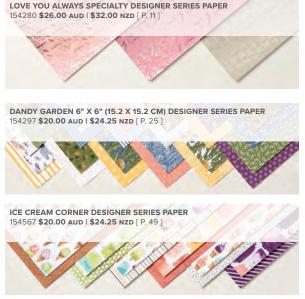

## 8. LOVE YOU ALWAYS SPECIALTY **DESIGNER SERIES PAPER**

154280 **\$26.00 AUD | \$32.00 NZD** 

12 sheets: 4 each of 3 designs\*. 12" x 12" (30.5 x 30.5 cm). Acid free, lignin free.

## 8. DANDY GARDEN 6" X 6" (15.2 X 15.2 CM) DESIGNER SERIES PAPER 154297 \$20.00 AUD | \$24.25 NZD

48 sheets: 4 each of 12 double-sided designs\*. 6" x 6" (15.2 x 15.2 cm). Acid free, lignin free.

\*Visit **stampinup.com.au** or **stampinup.nz** and search by item number to see full designs and colours.

#### 4. ICE CREAM CORNER DESIGNER SERIES PAPER

154567 **\$20.00** AUD | **\$24.25** NZD

12 sheets: 2 each of 6 double-sided designs\*.  $12" \times 12" (30.5 \times 30.5 \text{ cm})$ . Some images can be cut out using the Ice Cream Cone Builder Punch. Acid free, lignin free.