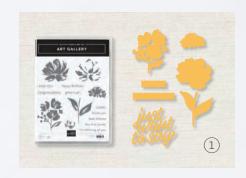

## 1. ART GALLERY BUNDLE Photopolymer • 156227 \$87.25 AUD | \$105.25 NZD Coordinate and save! Buy the stamp set and dies bundle (p. 34) and save 10%.

2. GOLDEN GARDEN
DESIGNER SPECIALTY ACETATE
154557 \$15.75 AUD | \$19.00 NZD
Gold foiling on acetate sheets. 3 sheets:

Gold foiling on acetate sheets. 3 sheets: 1 each of 3 designs. 12" x 12" (30.5 x 30.5 cm). Gold

**3. GILDED LEAFING EMBELLISHMENT** 154560 **\$15.75 AUD** | **\$19.00 NZD** 3 g. *Gold* 

**4. FINE ART 3/8" (1 CM) RIBBON** 154561 **\$13.00 AUD | \$15.75 NZD** 10 yards (9.1 m). *Gold* 

**FLORAL GALLERY DIES** 154316 **\$59.00 AUD | \$71.00 NZD** 7 dies. Largest die: 2-3/4" x 2-1/2" (7 x 6.4 cm).

**154421 \$38.00 AUD | \$46.00 NZD** (suggested clear blocks: a, b, d, g) 15 photopolymer stamps • Two-Step O Coordinates with Floral Gallery Dies