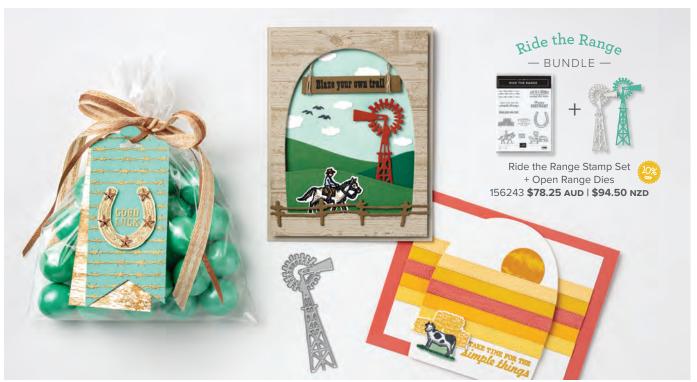

**OPEN RANGE DIES** 154323 **\$50.00 AUD | \$61.00 NZD** 9 dies. Largest die: 4-1/4" x 3-5/16" (10.8 x 8.4 cm).

THANKS
THAT'S
MIGHTY KIND
OF YOU

Happy BIRTHDAY

TAKE TIME FOR THE simple things

GOOD LUCK

RIDE THE RANGE -

**154553 \$37.00 AUD | \$44.00 NZD** (suggested clear blocks: a, b, c, g) 11 cling stamps

O Coordinates with Open Range Dies

TO A WONDERFUL MAN

IT'S YOUR DAY TO RELAX! HAPPY BIRTHDAY

THANKS

YOU'RE ALWAYS THERE FOR ME

+

Handsomely Suited Stamp Set + Suit & Tie Dies 156240 \$93.00 AUD | \$111.00 NZD \$83.50 AUD | \$99.75 NZD

Ride the Range
— BUNDLE —
P. 68

Ride the Range Stamp Set + Open Range Dies 156243 \$87.00 AUD | \$105.00 NZD \$78.25 AUD | \$94.50 NZD