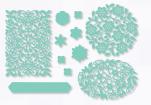

WITH SYMPATHY
THINKING OF YOU
CONGRATULATIONS

VINE DESIGN -

**154488 \$40.00 AUD | \$48.00 NZD** (suggested clear blocks: a, b, e, h) 14 cling stamps

O Coordinates with Flowering Vine Dies

#### **FLOWERING VINE DIES** 154332 **\$68.00 AUD | \$82.00 NZD** 11 dies. Largest die: 4" x 2-13/16" (10.2 x 7.1 cm).

Sample also uses the Simply Succulents Stamp Set (p. 39).

ACTUAL SIZE

STAMP ARTWORK SHOWN AT 60%