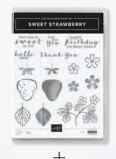

SWEET STRAWBERRY -

154394 **\$31.00 AUD | \$38.00 NZD** (suggested clear blocks: a, b, c, d) 16 photopolymer stamps • Two-Step

O Coordinates with Small Bloom Punch (AC p. 165), Strawberry Builder Punch

- BUNDLE -

Treasured Medallion

— BUNDLE —

P. 37

+

Treasured Medallion Stamp Set + Treasured Tags Pick a Punch 156237 \$75.00 AUD | \$90.00 NZD \$67.50 AUD | \$81.00 NZD Sweet Strawberry
— BUNDLE —
P. 44

Sweet Strawberry Stamp Set + Strawberry Builder Punch 156214 \$62.00 AUD | \$76.00 NZD \$55.75 AUD | \$68.25 NZD Sweet Ice Cream
— BUNDLE —
P. 49

SWEET STRAWBERRY STAMP SET 154394 \$31.00 AUD | \$38.00 NZD [ P. 44 ]

PRETTIEST BIRTHDAY STAMP SET 154458 \$40.00 AUD | \$48.00 NZD [ P. 51]

LOTS OF HEART STAMP SET 154348 \$30.00 AUD | \$36.00 NZD

GIFT OF HOPE STAMP SET 154400 \$33.00 AUD | \$40.00 NZD