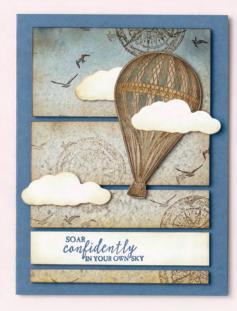

# Choose COLOUR

When you want to add colour, there's so much to choose from: ink pads, markers, blends, and more. Just choose one-you can't go wrong.

P. 147

**BLENDER PENS** 102845 **\$21.00** AUD \$25.50 NZD