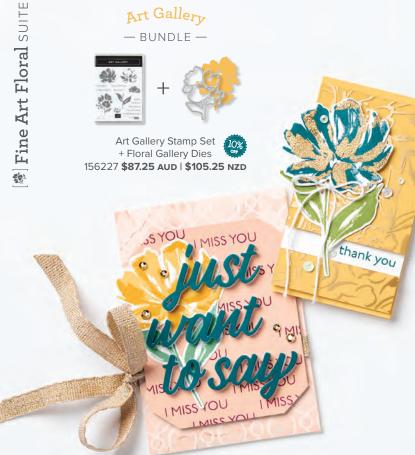

## 1. ART GALLERY BUNDLE Photopolymer • 156227 \$87.25 AUD | \$105.25 NZD Coordinate and save! Buy the stamp set and dies bundle (p. 34) and save 10%.

2. GOLDEN GARDEN
DESIGNER SPECIALTY ACETATE
154557 \$15.75 AUD | \$19.00 NZD
Gold foiling on acetate sheets. 3 sheets:

**FLORAL GALLERY DIES** 154316 **\$59.00 AUD | \$71.00 NZD** 7 dies. Largest die: 2-3/4" x 2-1/2" (7 x 6.4 cm).

**154421 \$38.00 AUD | \$46.00 NZD** (suggested clear blocks: a, b, d, g) 15 photopolymer stamps • Two-Step O Coordinates with Floral Gallery Dies