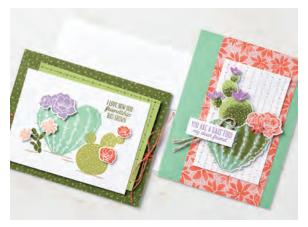

## **FLOWERING CACTUS** • Product Medley

154559 **\$122.00 AUD | \$147.00 NZD** 

Stamps, paper, dies, and accessories for creating whatever you want—let your creativity run free! Includes 15-piece photopolymer stamp set (clear blocks sold separately: suggested blocks a, b, d, g); 48 sheets of 6" x 6" (15.2 x 15.2 cm) Designer Series Paper, 8 each of 6 double-sided designs\*; die-cut felt sheets, 4 each of 2 colours; linen thread combo pack, 10 yards each of Calypso Coral and natural; 10-piece Flowering Cactus Dies. Refill kit available (sold separately).

Calypso Coral, Highland Heather, Mint Macaron, Mossy Meadow, Pear Pizzazz, white