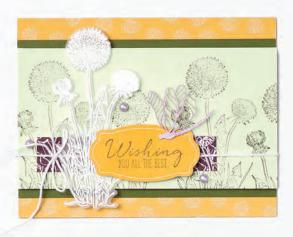

## **GARDEN WISHES**

154408 **\$38.00** AUD | **\$46.00** NZD (suggested clear blocks: c, g, h, i) 11 cling stamps O Coordinates with Dandy Wishes Dies

**DANDY WISHES DIES** 154315 **\$61.00 AUD | \$74.00 NZD** 14 dies. Largest die: 4" x 2-1/16" (10.2 x 5.2 cm). Garden Wishes - BUNDLE -