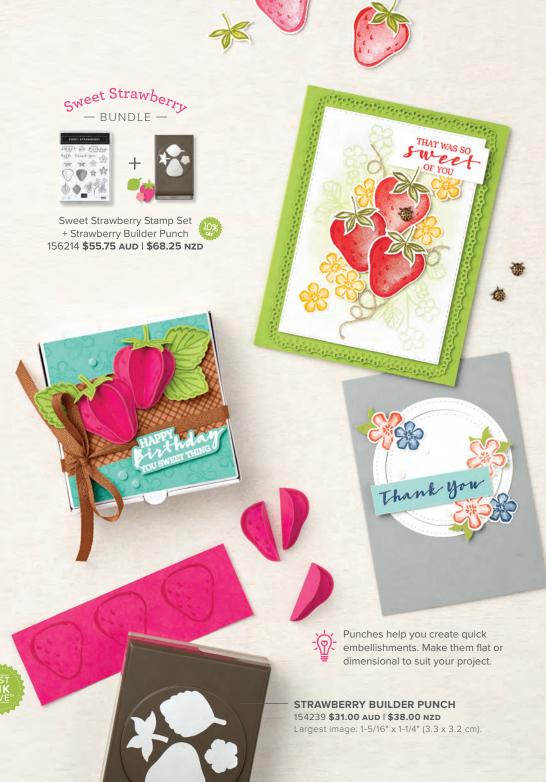

SWEET STRAWBERRY -

154394 **\$31.00 AUD | \$38.00 NZD** (suggested clear blocks: a, b, c, d) 16 photopolymer stamps • Two-Step

O Coordinates with Small Bloom Punch (AC p. 165), Strawberry Builder Punch

- BUNDLE -

Treasured Medallion

— BUNDLE —

P. 37

+

Treasured Medallion Stamp Set + Treasured Tags Pick a Punch 156237 \$75.00 AUD | \$90.00 NZD \$67.50 AUD | \$81.00 NZD Sweet Strawberry
— BUNDLE —
P. 44

Sweet Strawberry Stamp Set + Strawberry Builder Punch 156214 \$62.00 AUD | \$76.00 NZD \$55.75 AUD | \$68.25 NZD Sweet Ice Cream
— BUNDLE —
P. 49