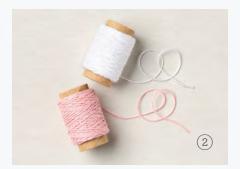

#### 2. SNAIL MAIL TWINE COMBO PACK 154579 \$12.25 AUD | \$14.75 NZD

2 rolls baker's twine: 1 each of 2 colours. 1/16" (1.6 mm) wide. 15 yards (13.7 m) each spool. Blushing Bride, Whisper White