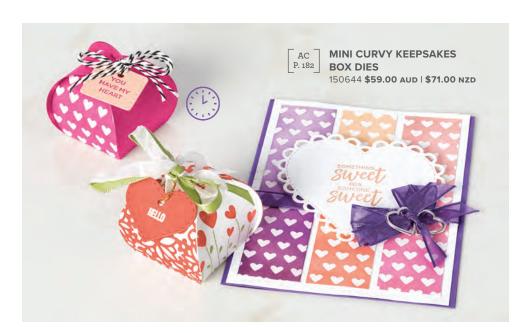

MUCH MY WHOLE HEART





**TOGETHER** 

## **FOREVER & ALWAYS**

154343 **\$31.00 AUD | \$38.00 NZD** (suggested clear blocks: b, d, i)
14 photopolymer stamps

• Coordinates with Always Dies



## **ALWAYS DIES**

154307 **\$57.00 AUD | \$69.00 NZD** 

13 dies. Largest die: 4-1/16" x 1-11/16" ( $10.3 \times 4.3$  cm).







Forever & Always Stamp Set + Always Dies 156200 **\$79.00 AUD** | **\$96.25 NZD** 







154345 **\$33.00 AUD | \$40.00 NZD** 

(suggested clear blocks: b, c, d) 9 cling stamps

O Coordinates with Kiss Punch





MANY HEARTS DIES 154308 \$63.00 AUD | \$76.00 NZD 15 dies. Largest die: 3-1/16" × 3-3/8" (7.8 × 8.6 cm).



LOTS OF HEART

154348 **\$30.00 AUD | \$36.00 NZD** (suggested clear blocks: b, d, g, i)
11 photopolymer stamps

© Coordinates with Many Hearts Dies





VALENTINE KEEPSAKES

**154354 \$31.00 AUD | \$38.00 NZD** (suggested clear blocks: a, b, d) 9 cling stamps

Coordinates with Mini Curvy Keepsakes Box Dies (AC p. 182)





## SWEET LITTLE VALENTINES CARDS & MORE 154287 \$17.50 AUD | \$21.00 NZD

Makes 10 cards. Includes double-sided, printed 3" x 4" (7.6 x 10.2 cm) card layers and envelopes. Folded card size: 4-1/4" x 3-1/4" (10.8 x 8.3 cm).

Calypso Coral, gold, Melon Mambo, Petal Pink, Pool Party



## KANGAROO & COMPANY -

154502 **\$28.00 AUD I \$34.00 NZD** (suggested clear blocks: a, b, e)
20 photopolymer stamps
© Coordinates with Kangaroo Dies









Kangaroo & Company Stamp Set + Kangaroo Dies 156269 **\$64.75 AUD | \$78.25 NZD** 









Rococo Rose, Highland Heather, Seaside Spray, Misty Moonlight, Old Olive

Classic