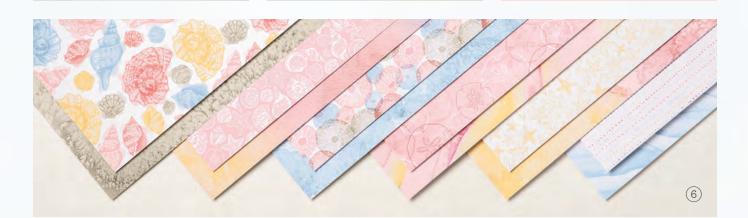

# 6. SAND & SEA DESIGNER SERIES PAPER

154288 **\$20.00 AUD | \$24.25 NZD** 

12 sheets: 2 each of 6 double-sided designs\*. 12" x 12" (30.5 x 30.5 cm). Acid free, lignin free.

\*Visit **stampinup.com.au** or **stampinup.nz** and search by item number to see full designs and colours.