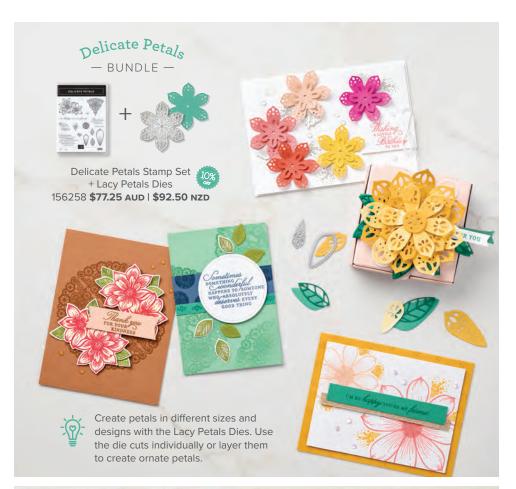

#### **DELICATE PETALS**

154475 **\$30.00 AUD | \$36.00 NZD** (suggested clear blocks: a, b, c, d, h)
16 photopolymer stamps

• Coordinates with Lacy Petals Dies

154504 **\$38.00 AUD | \$46.00 NZD** (suggested clear blocks: a, b, d)
19 photopolymer stamps • Two-Step

Delicate Petals Stamp Set + Lacy Petals Dies 156258 \$86.00 AUD | \$103.00 NZD \$77.25 AUD | \$92.50 NZD

Welcoming Window - BUNDLE -P. 58

Welcoming Window Stamp Set
+ Window Flower Box Dies
156271 \$97.00 AUD | \$117.00 NZD
\$87.25 AUD | \$105.25 NZD