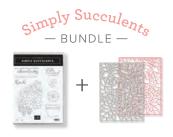

O Coordinates with 1-1/2" (3.8 cm) Circle Punch (AC p. 165), 2" (5.1 cm) Circle Punch (AC p. 165), Layering Circles Dies (AC p. 181)

154480 **\$38.00 AUD | \$46.00 NZD** (suggested clear blocks: c, e, h) 8 cling stamps • Coordinates with Potted Succulents Dies

**POTTED SUCCULENTS DIES** 154330 **\$68.00 Aud | \$82.00 NZD** 13 dies. Largest die: 5-3/8" x 4" (13.7 x 10.2 cm).

Simply Succulents Stamp Set + Potted Succulents Dies 156264 **\$95.25 AUD | \$115.00 NZD** 

Tranquil Thoughts

— BUNDLE —
P. 36

+

Tranquil Thoughts Stamp Set + Tranquil Dies 156265 \$102.00 AUD | \$124.00 NZD \$91.75 AUD | \$111.50 NZD Simply Succulents
- BUNDLE P. 39

Simply Succulents Stamp Set
+ Potted Succulents Dies
156264 \$106.00 AUD | \$128.00 NZD
\$95.25 AUD | \$115.00 NZD