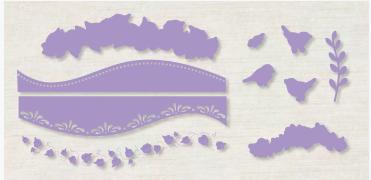

**CURVY DIES**154319 **\$50.00 AUD | \$61.00 NZD**10 dies. Largest die: 5-1/4" x 1-1/2" (13.3 x 3.8 cm).

**154400 \$33.00 AUD | \$40.00 NZD** (suggested clear blocks: a, b, e) 8 cling stamps

154430 **\$30.00 AUD | \$36.00 NZD** (suggested clear blocks: a, b, d, h, i)
12 photopolymer stamps

• Coordinates with Curvy Dies