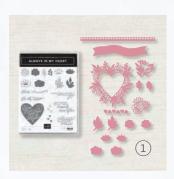

154337 **\$31.00 AUD I \$38.00 NZD** (suggested clear blocks: b, d, h)
18 photopolymer stamps • Two-Step
• Coordinates with Floral Heart Dies

**FLORAL HEART DIES** 154306 **\$66.00 AUD | \$80.00 NZD** 16 dies. Largest die: 4" × 4-1/8" (10.2 × 10.5 cm).

Always in My Heart Stamp Set + Floral Heart Dies 156194 **\$87.25** AUD | **\$106.00** NZD

Need heart confetti? Use the bitty cut out pieces from the Floral Heart Dies.

YOU MORE WITH

YOU SO VERY MUCH MY WHOLE HEART