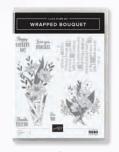

## Thanks, FRIEND

Love you BUNCHES

| The control of the

**154550 \$38.00 AUD I \$46.00 NZD** (suggested clear blocks: a, d, e) 7 cling stamps

O Coordinates with Wrapped Flowers Dies

**WRAPPED FLOWERS DIES**154324 **\$54.00 AUD | \$65.00 NZD**9 dies. Largest die: 4-1/4" x 2-1/4" (10.8 x 5.7 cm).

Wrapped Bouquet Stamp Set + Wrapped Flowers Dies 156217 **\$82.75** AUD | **\$99.75** NZD

**SPRINGTIME JOY** 

**154403 \$35.00 AUD | \$42.00 NZD** (suggested clear blocks: a, b, c, d) 10 cling stamps

— GIFT OF HOPE -