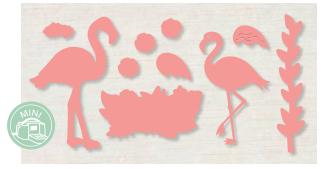

**SEASIDE SEASHELLS DIES** 156095 **\$59.00** AUD | **\$71.00** NZD

Friendly Flamingo Stamp Set + Flamingo Dies 156212 **\$66.50 AUD | \$80.00 NZD** 

(suggested clear blocks: a, b, c, e, g, h 12 photopolymer stamps © Coordinates with Flamingo Dies