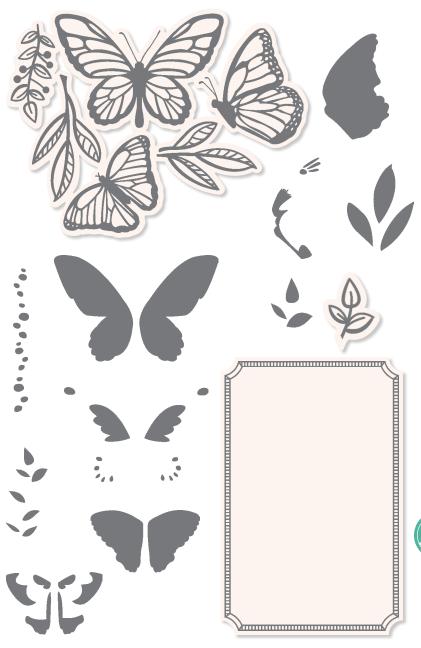

#### FLOATING & FLUTTERING

**FLUTTERING DIES** 154318 **\$61.00 AUD I \$74.00 NZD** 10 dies. Largest die: 2-5/8" x 3-1/8" (6.7 x 7.9 cm).

Floating & Fluttering Stamp Set + Fluttering Dies 156239 **\$81.75** AUD | **\$99.00** NZD

Floating & Fluttering Stamp Set + Fluttering Dies 156239 \$91.00 AUD | \$110.00 NZD \$81.75 AUD | \$99.00 NZD

WITH SYMPATHY

— BUNDLE — *P. 62* 

Vine Design Stamp Set + Flowering Vine Dies 156266 \$108.00 AUD | \$130.00 NZD \$97.00 AUD | \$117.00 NZD