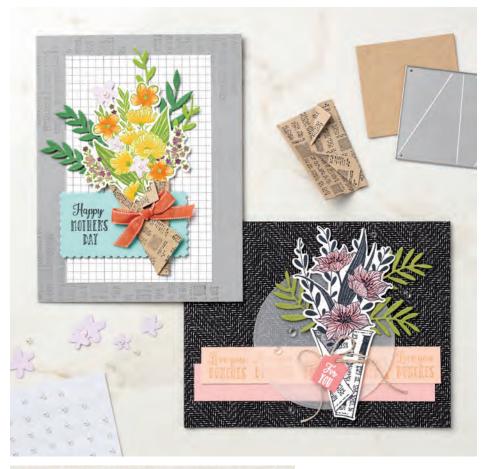

## Thanks, FRIEND

Love you BUNCHES

| The control of the

**154550 \$38.00 AUD I \$46.00 NZD** (suggested clear blocks: a, d, e) 7 cling stamps

O Coordinates with Wrapped Flowers Dies

**WRAPPED FLOWERS DIES**154324 **\$54.00 AUD | \$65.00 NZD**9 dies. Largest die: 4-1/4" x 2-1/4" (10.8 x 5.7 cm).

Wrapped Bouquet Stamp Set + Wrapped Flowers Dies 156217 **\$82.75** AUD | **\$99.75** NZD

**SPRINGTIME JOY** 

**154403 \$35.00 AUD | \$42.00 NZD** (suggested clear blocks: a, b, c, d) 10 cling stamps

— GIFT OF HOPE -