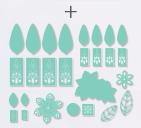

#### **DELICATE PETALS**

154475 **\$30.00 AUD | \$36.00 NZD** (suggested clear blocks: a, b, c, d, h)
16 photopolymer stamps

• Coordinates with Lacy Petals Dies

154504 **\$38.00 AUD | \$46.00 NZD** (suggested clear blocks: a, b, d)
19 photopolymer stamps • Two-Step

O Coordinates with Window Flower Box Dies

#### WINDOW FLOWER BOX DIES

154335 **\$59.00 AUD | \$71.00 NZD** 

16 dies. Largest die: 2-1/2" x 1-7/8" (6.4 x 4.8 cm).

ENJOY THE MOMENT

154452 \$40.00 AUD | \$48.00 NZD (suggested clear blocks: a, b, c, d, e)