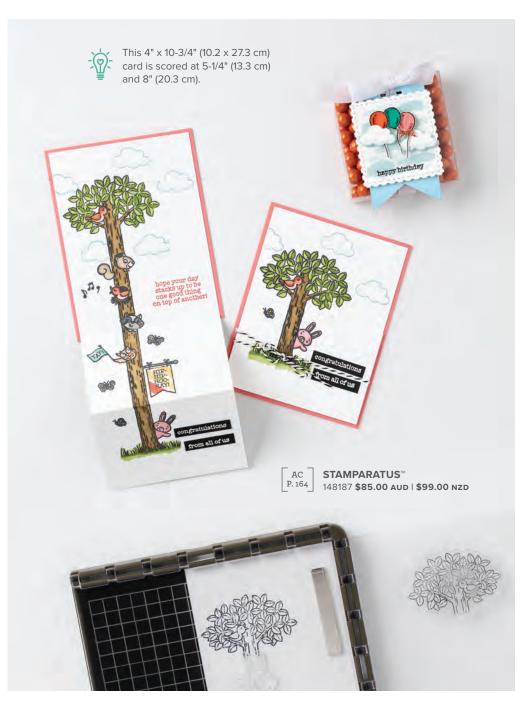

SHARK FRENZY STAMP SET 154388 \$30.00 AUD | \$36.00 NZD

WOODLAND WONDER STAMP SET 155321 \$30.00 AUD | \$36.00 NZD [ P. 53]