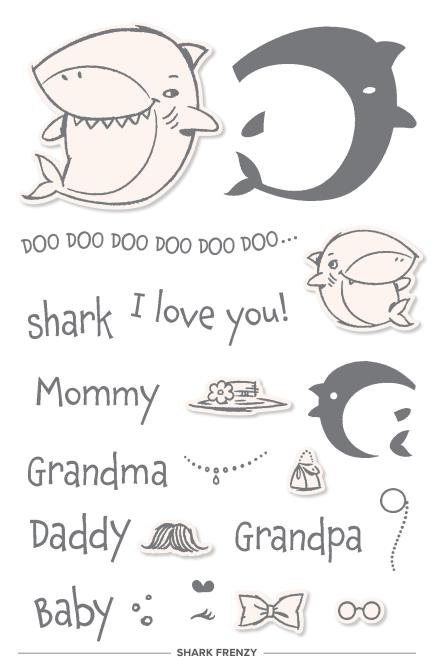

Coordinates with Pierced Blooms Dies

154388 **\$30.00 Aud | \$36.00 NZD** (suggested clear blocks: a, b, d)
22 photopolymer stamps • Two-Step

© Coordinates with Shark Dies

**SHARK DIES**154314 **\$44.00 AUD | \$53.00 NZD**16 dies. Largest die: 2-3/8" × 2-1/8" (6 × 5.4 cm).