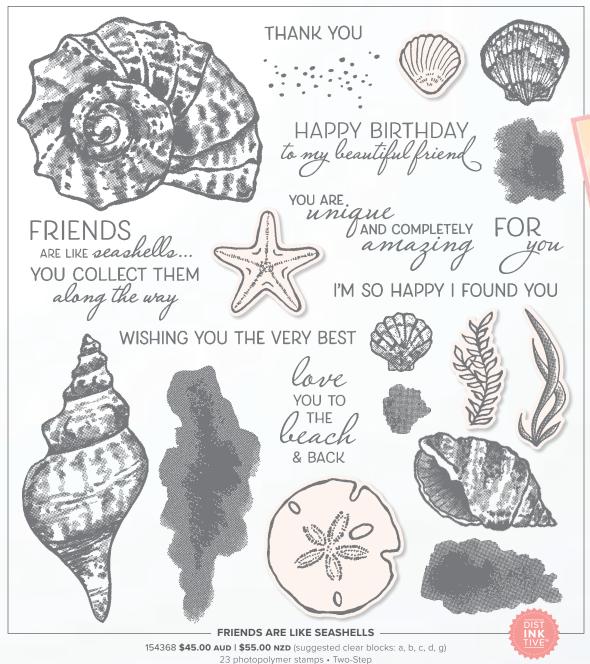

# 1. FRIENDS ARE LIKE SEASHELLS BUNDLE

Photopolymer • 156205 \$93.50 AUD | \$113.25 NZD

Coordinate and save! Buy the stamp set and dies bundle and save 10%.

#### 2. SEASHELLS 3D EMBOSSING FOLDER 154309 \$15.75 AUD | \$19.00 NZD 4-1/2" × 6-1/4" (11.4 × 15.9 cm).

#### 3. OPAL ROUNDS

154289 **\$13.00 AUD | \$15.75 NZD** 

100 pieces: 50 each of 2 sizes. 5 mm, 6 mm.

#### 4. SEASIDE SHELLS

154290 **\$10.50 AUD | \$12.50 NZD** 

3 sticker sheets: 1 each of 3 colours. Flirty Flamingo, Seaside Spray, So Saffron

#### 5. PEARLESCENT SPECIALTY PAPER

154291 **\$7.00 aud | \$8.50 nzd** 

White with pearlescent sheen. 2 sheets. 12"  $\times$  12" (30.5  $\times$  30.5 cm). Acid free, lignin free.

# 6. SAND & SEA DESIGNER SERIES PAPER

154288 **\$20.00 AUD | \$24.25 NZD** 

12 sheets: 2 each of 6 double-sided designs\*. 12" x 12" (30.5 x 30.5 cm). Acid free, lignin free.

\*Visit **stampinup.com.au** or **stampinup.nz** and search by item number to see full designs and colours.

O Coordinates with Seaside Seashells Dies • Coordinates with Seashells 3D Embossing Folder

Friends Are Like Seashells Stamp Set + Seaside Seashells Dies 156205 **\$93.50** AUD | **\$113.25** NZD

- BUNDLE -

**SEASIDE SEASHELLS DIES** 156095 **\$59.00** AUD | **\$71.00** NZD

Friendly Flamingo Stamp Set + Flamingo Dies 156212 **\$66.50 AUD | \$80.00 NZD** 

(suggested clear blocks: a, b, c, e, g, h 12 photopolymer stamps © Coordinates with Flamingo Dies