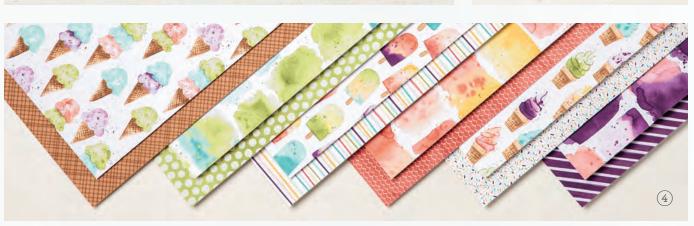

#### 4. ICE CREAM CORNER DESIGNER SERIES PAPER

154567 **\$20.00** AUD | **\$24.25** NZD

12 sheets: 2 each of 6 double-sided designs\*.  $12" \times 12" (30.5 \times 30.5 \text{ cm})$ . Some images can be cut out using the Ice Cream Cone Builder Punch. Acid free, lignin free.