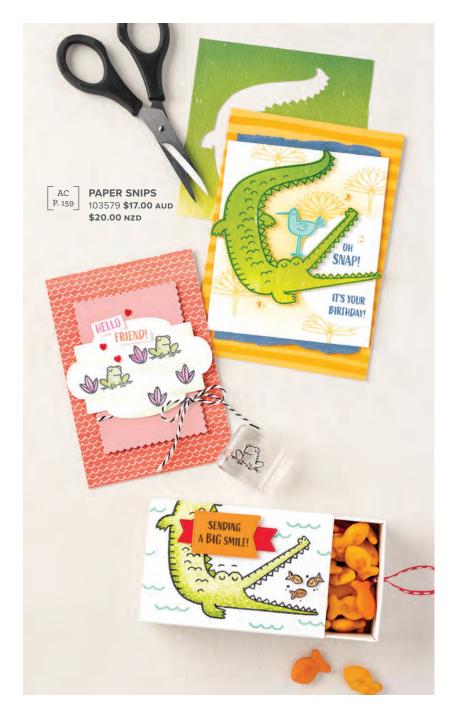

JUNGLE WISHES AND... CROCODILE KISSES

YOU CROC MY WORLD!

OH HELLO SNAP! FRIEND!

IN A WHILE... ... CROCODILE!

IT'S YOUR SENDING I BIRTHDAY! A BIG SMILE!

I SNAPPED AT YOU.

**SORRY** 

**154486 \$37.00 AUD | \$44.00 NZD** (suggested clear blocks: a, b, f) 19 photopolymer stamps