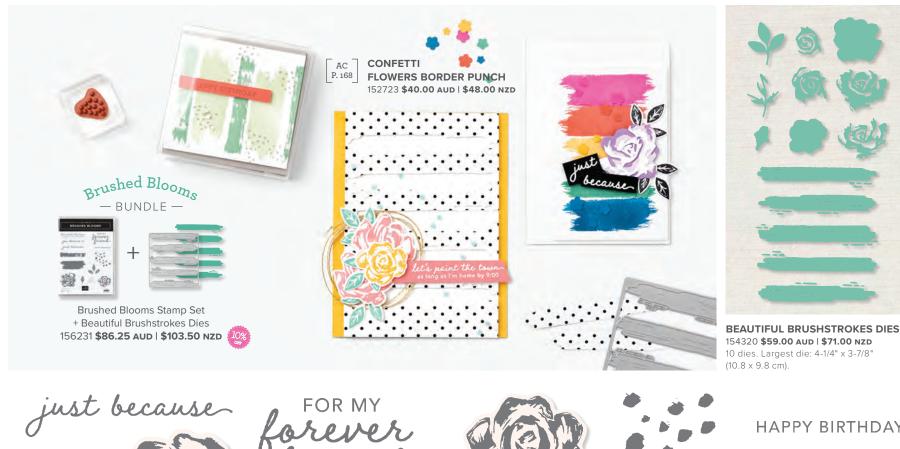

## BRUSHED BLOOMS

**154432 \$37.00 AUD | \$44.00 NZD** (suggested clear blocks: b, c, h) 13 cling stamps

O Coordinates with Beautiful Brushstrokes Dies

ACTUAL SIZE

ARTWORK SHOWN AT 60%

Brushed Blooms
- BUNDLE P. 29

Brushed Blooms Stamp Set + Beautiful Brushstrokes Dies 156231 \$96.00 AUD | \$115.00 NZD \$86.25 AUD | \$103.50 NZD Pretty Perennials

— BUNDLE —

P. 31

Pretty Perennials Stamp Set + Perennial Petals Dies 156234 \$87.00 AUD | \$105.00 NZD \$78.25 AUD | \$94.50 NZD Art Gallery