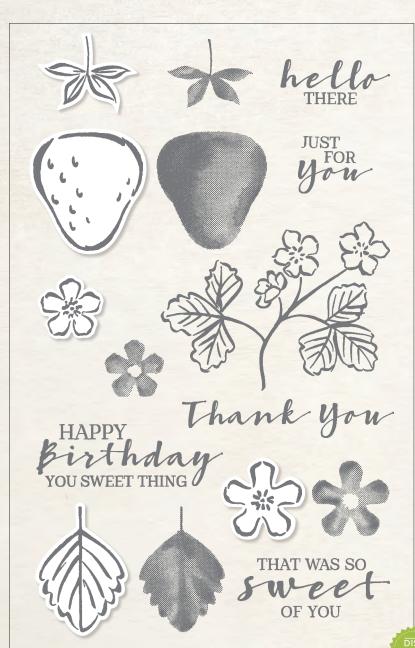

SWEET STRAWBERRY -

154394 **\$31.00 AUD | \$38.00 NZD** (suggested clear blocks: a, b, c, d) 16 photopolymer stamps • Two-Step

O Coordinates with Small Bloom Punch (AC p. 165), Strawberry Builder Punch

- BUNDLE -