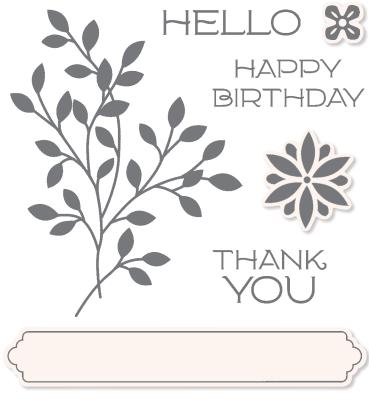

WITH SYMPATHY
THINKING OF YOU
CONGRATULATIONS

VINE DESIGN -

**154488 \$40.00 AUD | \$48.00 NZD** (suggested clear blocks: a, b, e, h) 14 cling stamps

O Coordinates with Flowering Vine Dies

#### **FLOWERING VINE DIES** 154332 **\$68.00 AUD | \$82.00 NZD** 11 dies. Largest die: 4" x 2-13/16" (10.2 x 7.1 cm).

Sample also uses the Simply Succulents Stamp Set (p. 39).

ACTUAL SIZE

STAMP ARTWORK SHOWN AT 60%