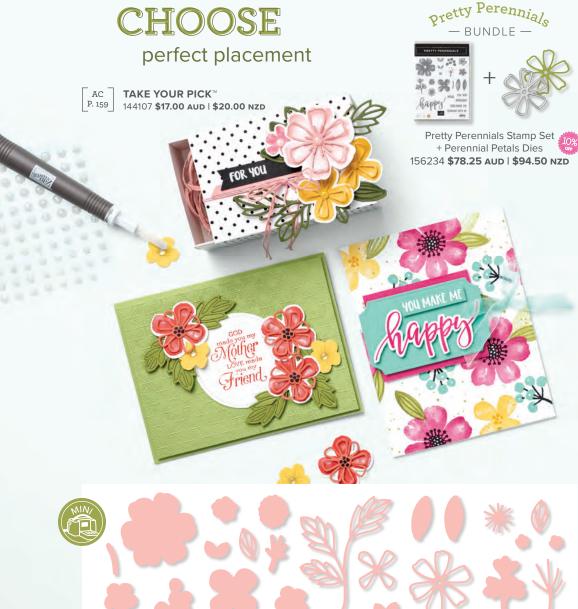

## **PERENNIAL PETALS DIES** 154321 **\$56.00 AUD | \$67.00 NZD** 23 dies. Largest die: 3-1/4" x 2-1/16" (8.3 x 5.2 cm).

O Coordinates with Perennial Petals Dies

MAIL

FOR YOU

Brushed Blooms
- BUNDLE P. 29

Brushed Blooms Stamp Set + Beautiful Brushstrokes Dies 156231 \$96.00 AUD | \$115.00 NZD \$86.25 AUD | \$103.50 NZD Pretty Perennials

— BUNDLE —

P. 31

Pretty Perennials Stamp Set + Perennial Petals Dies 156234 \$87.00 AUD | \$105.00 NZD \$78.25 AUD | \$94.50 NZD Art Gallery