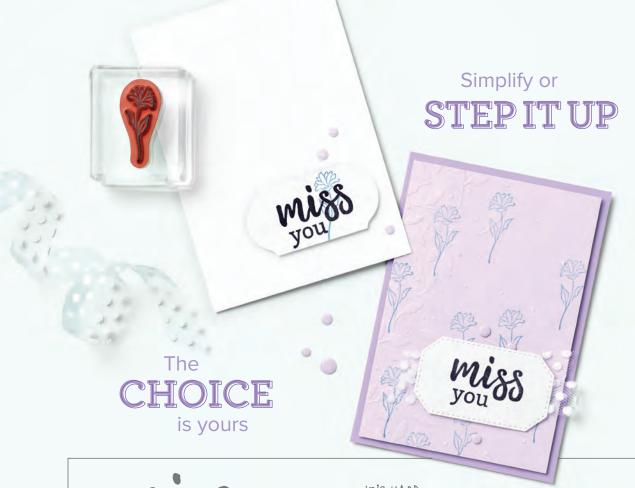

## It's your CHOICE

Use Stampin' Seal for simple projects. Stampin' Seal+ is perfect for 3D projects and other creations that need a stronger adhesive.

AC STAMPIN' SEAL+

P. 162 | 149699 \$21.00 AUD | \$25.25 NZD