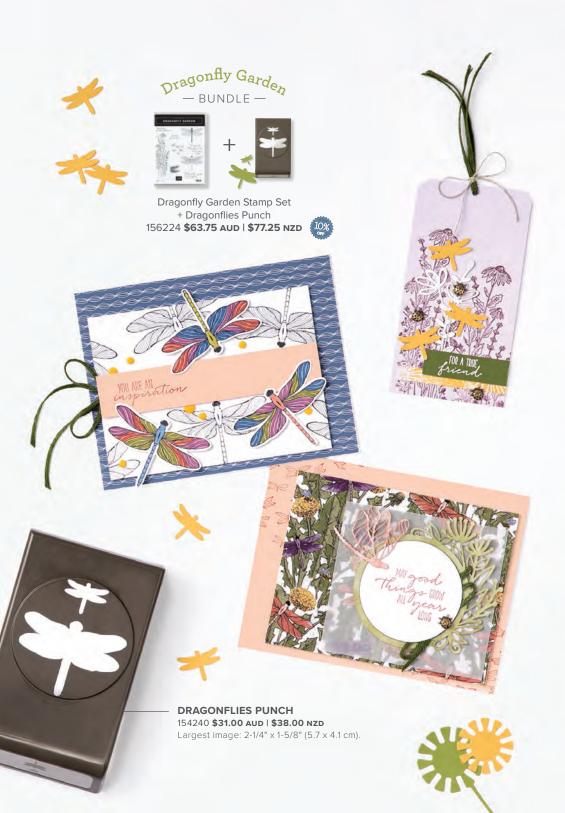

## 2. DRAGONFLY GARDEN BUNDLE

Cling • 156224 **\$63.75** AUD | **\$77.25** NZD Coordinate and save! Buy the stamp set and punch bundle (p. 27) and save 10%.

Garden Wishes Stamp Set + Dandy Wishes Dies

156220 **\$89.00 AUD | \$108.00 NZD** 

154411 **\$40.00** AUD | **\$48.00** NZD (suggested clear blocks: c, d, i)
9 cling stamps

O Coordinates with Dragonflies Punch

SEALED WITHA Ki

Hearts & Kisses Stamp Set + Kiss Punch 156201 \$64.00 AUD | \$78.00 NZD \$57.50 AUD | \$70.00 NZD

Dragonfly Garden Stamp Set + Dragonflies Punch 156224 \$71.00 AUD | \$86.00 NZD \$63.75 AUD | \$77.25 NZD