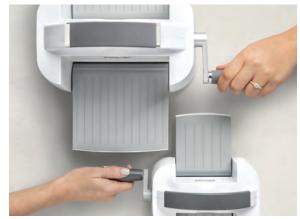

## THINGS TO KNOW

Bundles include coordinating products; buy them and save 10%.

Specialised photopolymer stamps with images on both sides.

These dies are sized to work with the Mini Stampin' Cut & Emboss Machine.