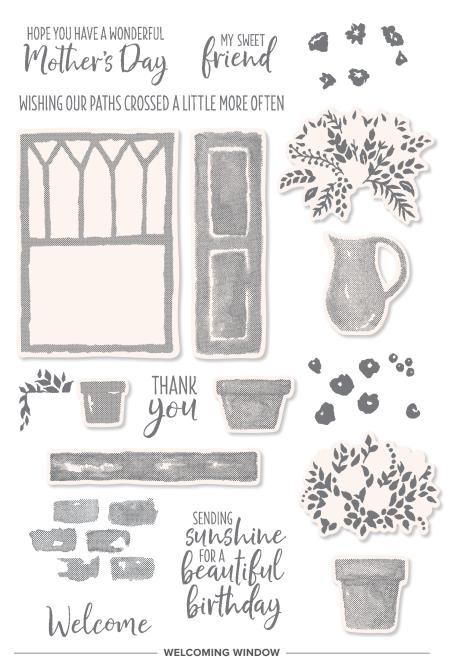

#### **DELICATE PETALS**

154475 **\$30.00 AUD | \$36.00 NZD** (suggested clear blocks: a, b, c, d, h)
16 photopolymer stamps

• Coordinates with Lacy Petals Dies

154504 **\$38.00 AUD | \$46.00 NZD** (suggested clear blocks: a, b, d)
19 photopolymer stamps • Two-Step

O Coordinates with Window Flower Box Dies

#### WINDOW FLOWER BOX DIES

154335 **\$59.00 AUD | \$71.00 NZD** 

16 dies. Largest die: 2-1/2" x 1-7/8" (6.4 x 4.8 cm).

ENJOY THE MOMENT

154452 \$40.00 AUD | \$48.00 NZD (suggested clear blocks: a, b, c, d, e)