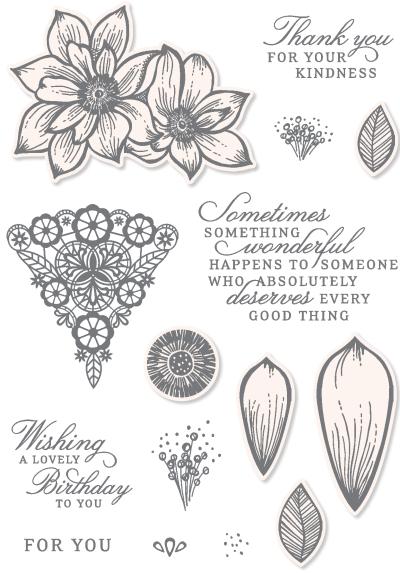

#### **DELICATE PETALS**

154475 **\$30.00 AUD | \$36.00 NZD** (suggested clear blocks: a, b, c, d, h)
16 photopolymer stamps

• Coordinates with Lacy Petals Dies

154504 **\$38.00 AUD | \$46.00 NZD** (suggested clear blocks: a, b, d)
19 photopolymer stamps • Two-Step