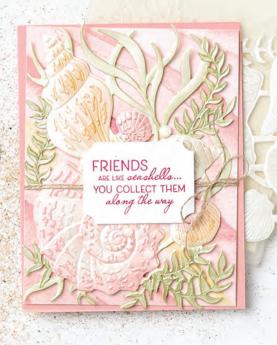

# 1. FRIENDS ARE LIKE SEASHELLS BUNDLE

Photopolymer • 156205 \$93.50 AUD | \$113.25 NZD

Coordinate and save! Buy the stamp set and dies bundle and save 10%.

O Coordinates with Seaside Seashells Dies • Coordinates with Seashells 3D Embossing Folder

Friends Are Like Seashells Stamp Set + Seaside Seashells Dies 156205 **\$93.50** AUD | **\$113.25** NZD

- BUNDLE -

Friends Are Like Seashelle

P. 42

Friends Are Like Seashells Stamp Set
+ Seaside Seashells Dies
156205 \$104.00 AUD | \$126.00 NZD
\$93.50 AUD | \$113.25 NZD

Friendly Flamingo
— BUNDLE—
P. 43

+

Friendly Flamingo Stamp Set + Flamingo Dies 156212 \$74.00 AUD | \$89.00 NZD \$66.50 AUD | \$80.00 NZD