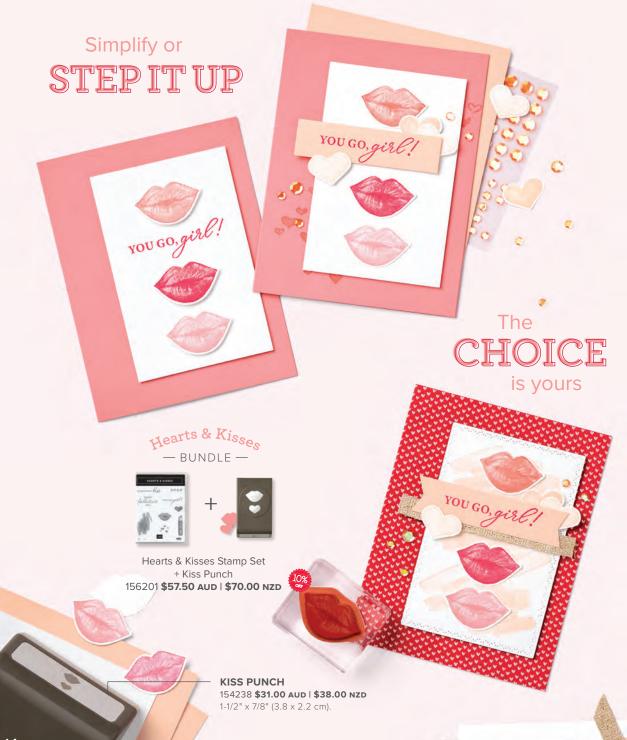

154345 **\$33.00 AUD | \$40.00 NZD** 

(suggested clear blocks: b, c, d) 9 cling stamps

O Coordinates with Kiss Punch

MANY HEARTS DIES 154308 \$63.00 AUD | \$76.00 NZD 15 dies. Largest die: 3-1/16" × 3-3/8" (7.8 × 8.6 cm).

LOTS OF HEART

154348 **\$30.00 AUD | \$36.00 NZD** (suggested clear blocks: b, d, g, i)
11 photopolymer stamps

© Coordinates with Many Hearts Dies

VALENTINE KEEPSAKES

**154354 \$31.00 AUD | \$38.00 NZD** (suggested clear blocks: a, b, d) 9 cling stamps