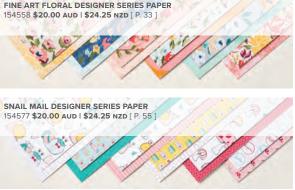

7. FINE ART FLORAL
DESIGNER SERIES PAPER
154558 \$20.00 AUD | \$24.25 NZD
12 sheets: 2 each of 6 double-sided designs\*.
12" x 12" (30.5 x 30.5 cm). Acid free, lignin free.

\*Visit stampinup.com.au or stampinup.nz and search by item number to see full designs and colours.

#### 154577 **\$20.00 AUD | \$24.25 NZD**

12 sheets: 2 each of 6 double-sided designs\*. 12"  $\times$  12" (30.5  $\times$  30.5 cm). Acid free, lignin free.

\*Visit **stampinup.com.au** or **stampinup.nz** and search by item number to see full designs and colours.