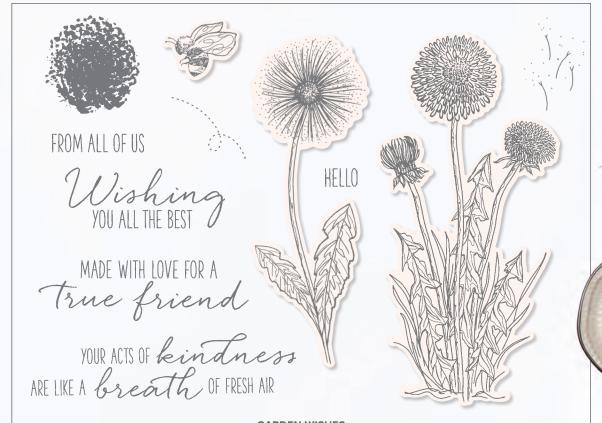

## **GARDEN WISHES**

154408 **\$38.00** AUD | **\$46.00** NZD (suggested clear blocks: c, g, h, i) 11 cling stamps O Coordinates with Dandy Wishes Dies

**DANDY WISHES DIES** 154315 **\$61.00 AUD | \$74.00 NZD** 14 dies. Largest die: 4" x 2-1/16" (10.2 x 5.2 cm). Garden Wishes - BUNDLE -