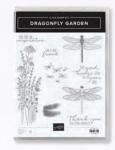

Garden Wishes Stamp Set + Dandy Wishes Dies

156220 **\$89.00 AUD | \$108.00 NZD** 

154411 **\$40.00** AUD | **\$48.00** NZD (suggested clear blocks: c, d, i)
9 cling stamps

O Coordinates with Dragonflies Punch

SEALED WITHA Ki

Hearts & Kisses Stamp Set + Kiss Punch 156201 \$64.00 AUD | \$78.00 NZD \$57.50 AUD | \$70.00 NZD

Dragonfly Garden Stamp Set + Dragonflies Punch 156224 \$71.00 AUD | \$86.00 NZD \$63.75 AUD | \$77.25 NZD

HYDRANGEA HAVEN STAMP SET 154470 \$45.00 AUD | \$55.00 NZD [ P. 20 ]

DRAGONFLY GARDEN STAMP SET 154411 \$40.00 AUD | \$48.00 NZD

ART GALLERY STAMP SET 154421 \$38.00 AUD | \$46.00 NZD [ P. 34 ]

FRIENDS ARE LIKE SEASHELLS STAMP SET 154368 \$45.00 AUD | \$55.00 NZD [ P. 42