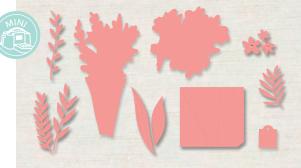

## Thanks, FRIEND

Love you BUNCHES

| The control of the

**154550 \$38.00 AUD I \$46.00 NZD** (suggested clear blocks: a, d, e) 7 cling stamps

O Coordinates with Wrapped Flowers Dies

**WRAPPED FLOWERS DIES**154324 **\$54.00 AUD | \$65.00 NZD**9 dies. Largest die: 4-1/4" x 2-1/4" (10.8 x 5.7 cm).

Wrapped Bouquet Stamp Set + Wrapped Flowers Dies 156217 **\$82.75** AUD | **\$99.75** NZD

**SPRINGTIME JOY** 

**154403 \$35.00 AUD | \$42.00 NZD** (suggested clear blocks: a, b, c, d) 10 cling stamps

— GIFT OF HOPE -