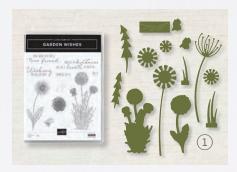

## 1. GARDEN WISHES BUNDLE

Cling • 156220 **\$89.00** AUD I **\$108.00** NZD Coordinate and save! Buy the stamp set and dies bundle (p. 26) and save 10%.

## **GARDEN WISHES**

154408 **\$38.00** AUD | **\$46.00** NZD (suggested clear blocks: c, g, h, i) 11 cling stamps O Coordinates with Dandy Wishes Dies

**DANDY WISHES DIES** 154315 **\$61.00 AUD | \$74.00 NZD** 14 dies. Largest die: 4" x 2-1/16" (10.2 x 5.2 cm). Garden Wishes - BUNDLE -

Garden Wishes Stamp Set + Dandy Wishes Dies

156220 **\$89.00 AUD | \$108.00 NZD** 

154411 **\$40.00** AUD | **\$48.00** NZD (suggested clear blocks: c, d, i)
9 cling stamps

O Coordinates with Dragonflies Punch