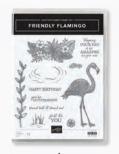

**SEASIDE SEASHELLS DIES** 156095 **\$59.00** AUD | **\$71.00** NZD

Friendly Flamingo Stamp Set + Flamingo Dies 156212 **\$66.50 AUD | \$80.00 NZD** 

(suggested clear blocks: a, b, c, e, g, h 12 photopolymer stamps © Coordinates with Flamingo Dies