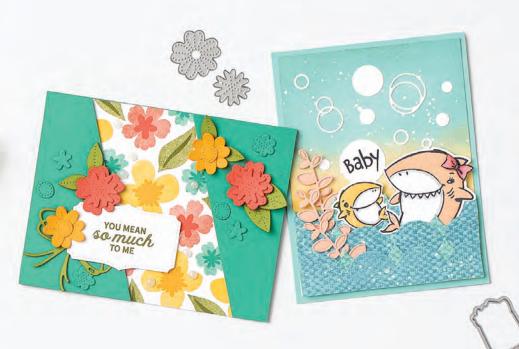

Coordinates with Pierced Blooms Dies

154388 **\$30.00 Aud | \$36.00 NZD** (suggested clear blocks: a, b, d)
22 photopolymer stamps • Two-Step

© Coordinates with Shark Dies

**SHARK DIES**154314 **\$44.00 AUD | \$53.00 NZD**16 dies. Largest die: 2-3/8" × 2-1/8" (6 × 5.4 cm).