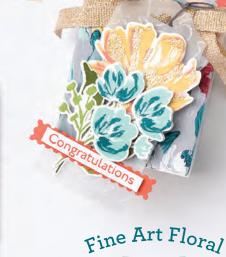

## FINE ART FLORAL

— Suite —

3. Add Gilded Leafing Embellishment.

Petal Pink, Flirty Flamingo, Poppy Parade, Bumblebee, Pool Party

Bring home the dollar

painted patterns