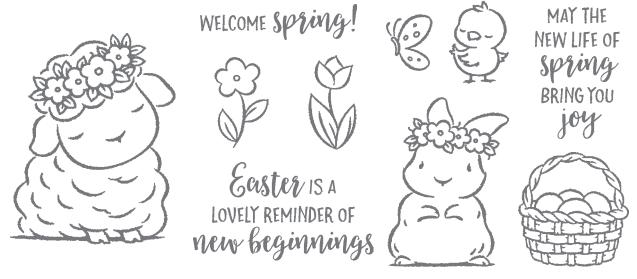

## **GARDEN WISHES**

154408 **\$38.00** AUD | **\$46.00** NZD (suggested clear blocks: c, g, h, i) 11 cling stamps O Coordinates with Dandy Wishes Dies

**DANDY WISHES DIES** 154315 **\$61.00 AUD | \$74.00 NZD** 14 dies. Largest die: 4" x 2-1/16" (10.2 x 5.2 cm). Garden Wishes - BUNDLE -

Garden Wishes Stamp Set + Dandy Wishes Dies

156220 **\$89.00 AUD | \$108.00 NZD** 

154411 **\$40.00** AUD | **\$48.00** NZD (suggested clear blocks: c, d, i)
9 cling stamps

O Coordinates with Dragonflies Punch