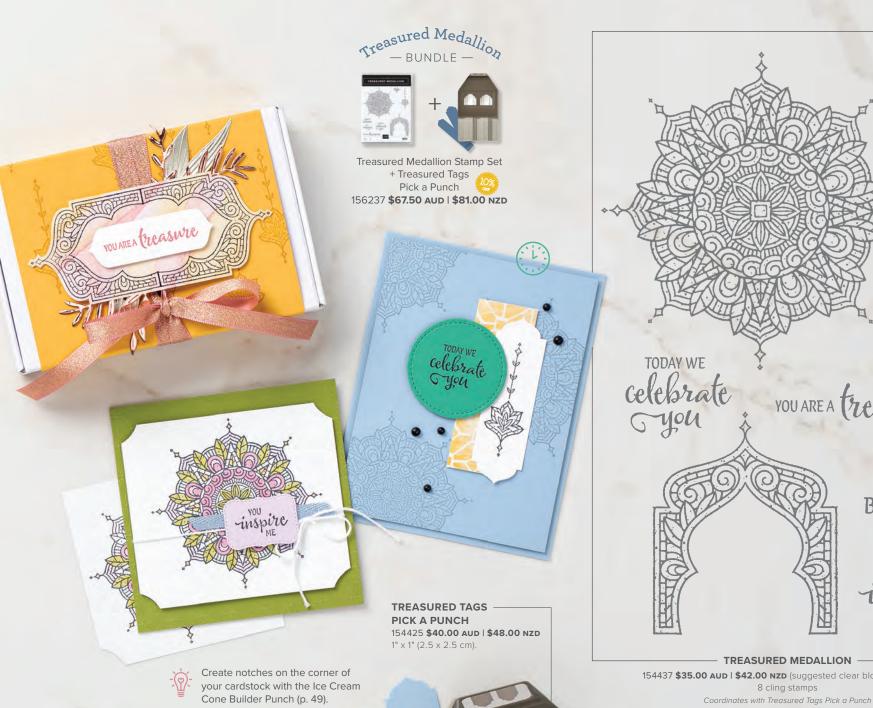

Treasured Medallion

— BUNDLE —

P. 37

+

Treasured Medallion Stamp Set + Treasured Tags Pick a Punch 156237 \$75.00 AUD | \$90.00 NZD \$67.50 AUD | \$81.00 NZD Sweet Strawberry
— BUNDLE —
P. 44

Sweet Strawberry Stamp Set + Strawberry Builder Punch 156214 \$62.00 AUD | \$76.00 NZD \$55.75 AUD | \$68.25 NZD Sweet Ice Cream
— BUNDLE —
P. 49

YOU ARE A treasure HAPPY BIRTHDAY

> **154437 \$35.00 AUD | \$42.00 NZD** (suggested clear blocks: a, b, d, e) 8 cling stamps

**154440 \$30.00 AUD | \$36.00 NZD** (suggested clear blocks: a, b, c, d) 11 photopolymer stamps • Two-Step

O Coordinates with 1-1/2" (3.8 cm) Circle Punch (AC p. 165), 2" (5.1 cm) Circle Punch (AC p. 165), Layering Circles Dies (AC p. 181)

154480 **\$38.00 AUD | \$46.00 NZD** (suggested clear blocks: c, e, h) 8 cling stamps • Coordinates with Potted Succulents Dies