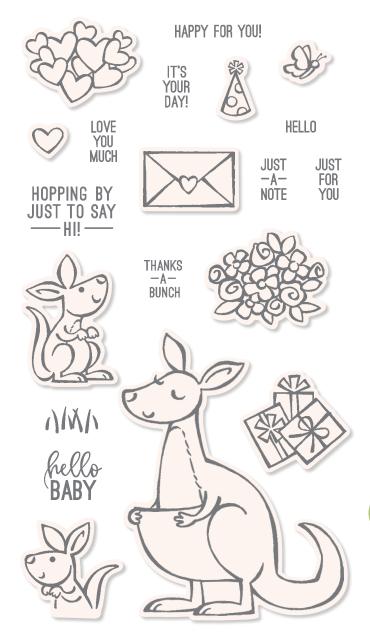

## KANGAROO & COMPANY -

154502 **\$28.00 AUD I \$34.00 NZD** (suggested clear blocks: a, b, e)
20 photopolymer stamps
© Coordinates with Kangaroo Dies

Kangaroo & Company Stamp Set + Kangaroo Dies 156269 **\$64.75 AUD | \$78.25 NZD** 