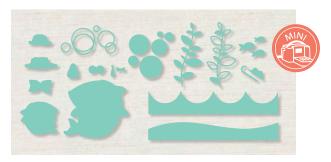

Coordinates with Pierced Blooms Dies

154388 **\$30.00 Aud | \$36.00 NZD** (suggested clear blocks: a, b, d)
22 photopolymer stamps • Two-Step

© Coordinates with Shark Dies

**SHARK DIES**154314 **\$44.00 AUD | \$53.00 NZD**16 dies. Largest die: 2-3/8" × 2-1/8" (6 × 5.4 cm).