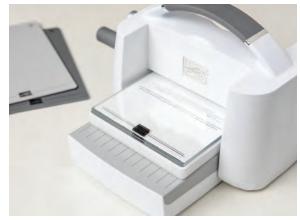

## THINGS TO KNOW

Bundles include coordinating products; buy them and save 10%.

Specialised photopolymer stamps with images on both sides.

These dies are sized to work with the Mini Stampin' Cut & Emboss Machine.