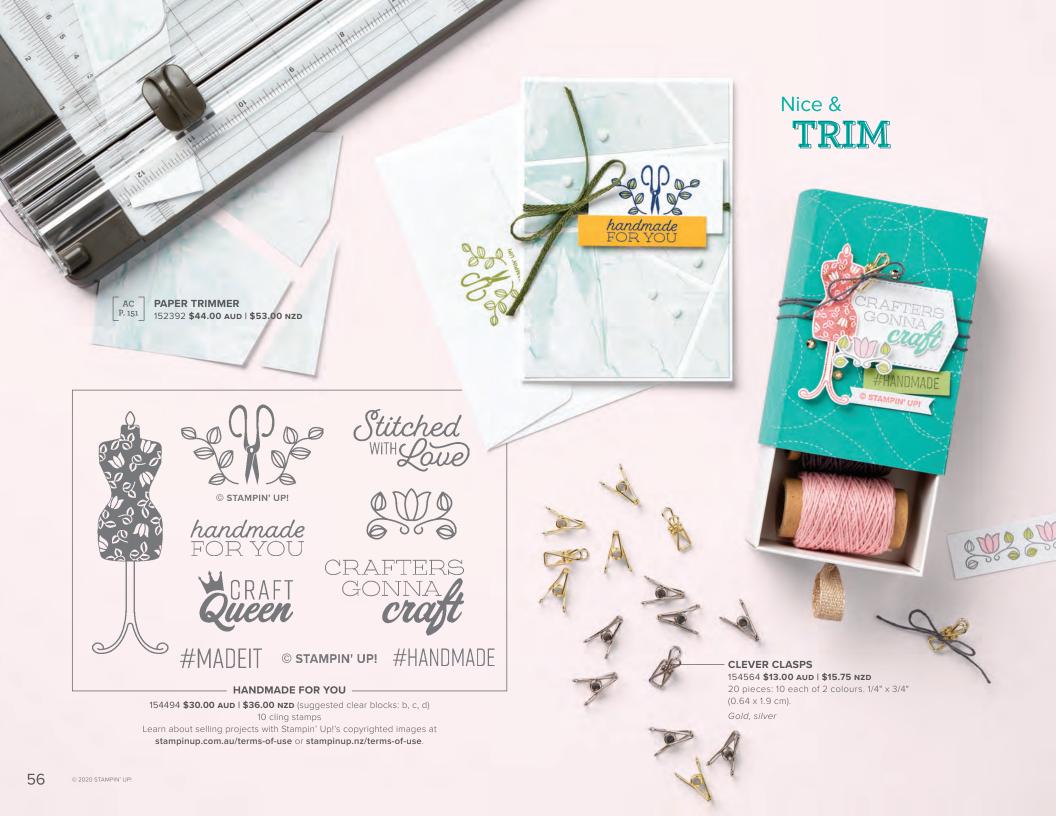

## STAMPS (CONT.) -

HANDMADE FOR YOU STAMP SET 154494 \$30,00 AUD | \$36.00 NZD [P. 56]

WELCOMING WINDOW STAMP SET 154504 \$38.00 AUD I \$46.00 NZD [ P. 58 ] ENJOY THE MOMENT STAMP SET 154452 \$40.00 AUD | \$48.00 NZD [P. 59]