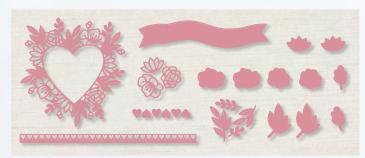

154337 **\$31.00 AUD I \$38.00 NZD** (suggested clear blocks: b, d, h)
18 photopolymer stamps • Two-Step
• Coordinates with Floral Heart Dies

**FLORAL HEART DIES** 154306 **\$66.00 AUD | \$80.00 NZD** 16 dies. Largest die: 4" × 4-1/8" (10.2 × 10.5 cm).

Always in My Heart Stamp Set + Floral Heart Dies 156194 **\$87.25** AUD | **\$106.00** NZD

Need heart confetti? Use the bitty cut out pieces from the Floral Heart Dies.

YOU MORE WITH

YOU SO VERY MUCH MY WHOLE HEART