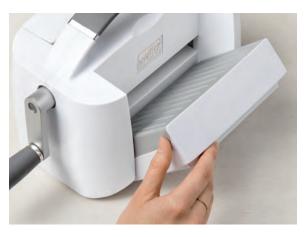

## It's your CHOICE

Use Stampin' Seal for simple projects. Stampin' Seal+ is perfect for 3D projects and other creations that need a stronger adhesive.

AC STAMPIN' SEAL+

P. 162 | 149699 \$21.00 AUD | \$25.25 NZD