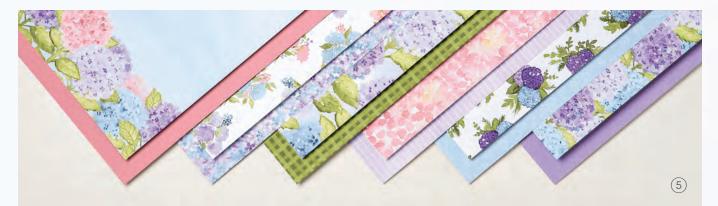

## 5. HYDRANGEA HILL DESIGNER SERIES PAPER 154570 \$20.00 AUD | \$24.25 NZD

12 sheets: 2 each of 6 double-sided designs\*. 12" x 12" (30.5 x 30.5 cm). Acid free, lignin free.

\*Visit **stampinup.com.au** or **stampinup.nz** and search by item number to see full designs and colours.