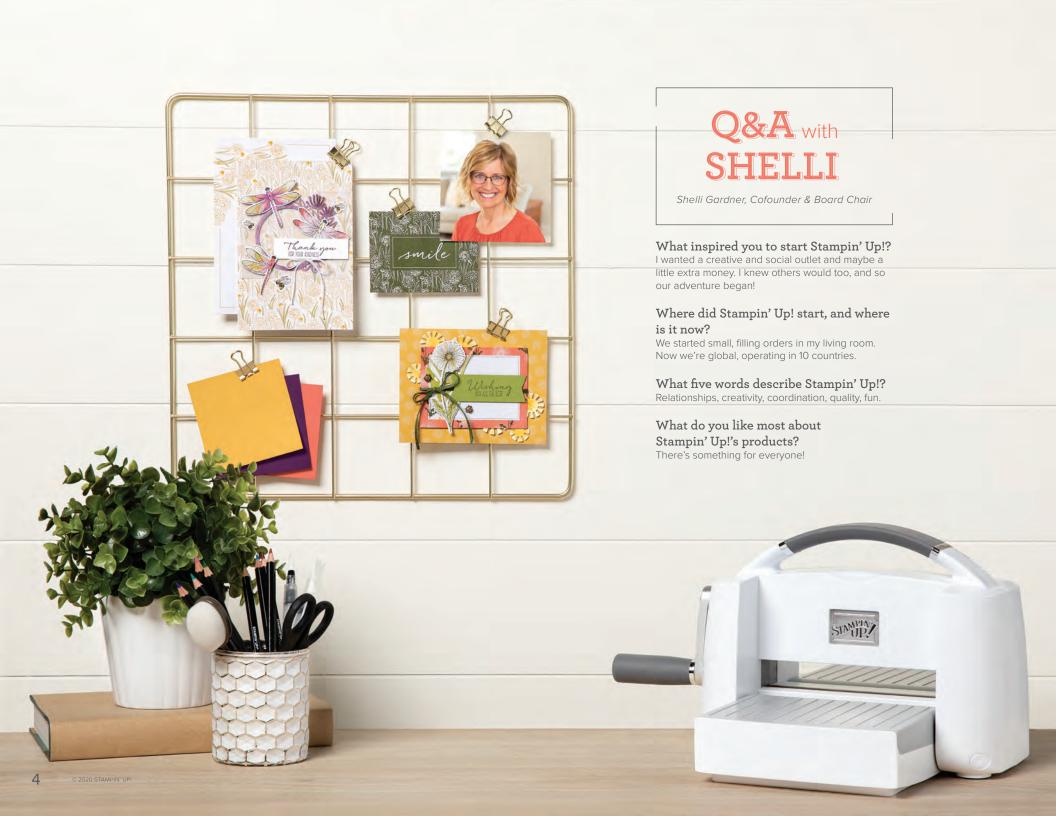

## MINI CATALOGUE

JANUARY-JUNE 2021



















# Kits Stampin' Up! kits offer choreographed crafting experiences expertly designed with precut pieces, instructions, and coordinated products. See more kit options online at stampinup.com.au or stampinup.nz.











Makes 12 cards, 3 each of 4 designs. Folded card sizes: 4-1/4" x 5-1/2" (10.8 x 14 cm) and 4-1/2" x 2-1/2" (11.4 x 6.4 cm).

Complete using the included Hello Dear Friend Stamp Set. Kit includes a printed decorative box.

Copper, Crushed Curry, Highland Heather, Melon Mambo, Misty Moonlight, Old Olive, Shaded Spruce, white











HAPPY LOOKS GOOD ON YOU

FLOWERING CACTUS

LOVE HOW OUR friendship HAS GROWN

YOU ARE A RARE FIND my dear friend LIFE CAN GET KINDA PRICKLY

HAPPY 1QOKS GOOD ON YOU

I'M ALWAYS HERE FOR YOU

HOPE YOUR

birthday

IS FILLED WITH beautif