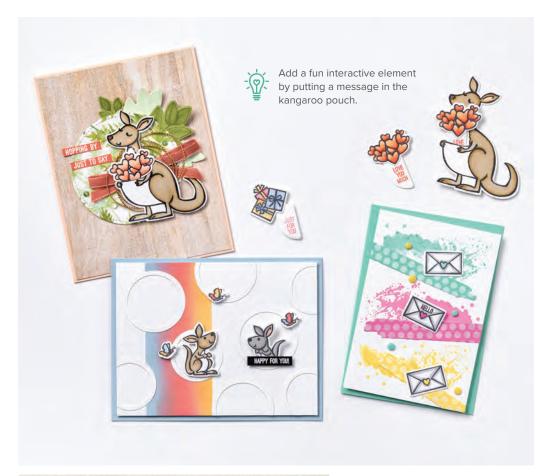

## KANGAROO & COMPANY -

154502 **\$28.00 AUD I \$34.00 NZD** (suggested clear blocks: a, b, e)
20 photopolymer stamps
© Coordinates with Kangaroo Dies

Kangaroo & Company Stamp Set + Kangaroo Dies 156269 **\$64.75 AUD | \$78.25 NZD** 