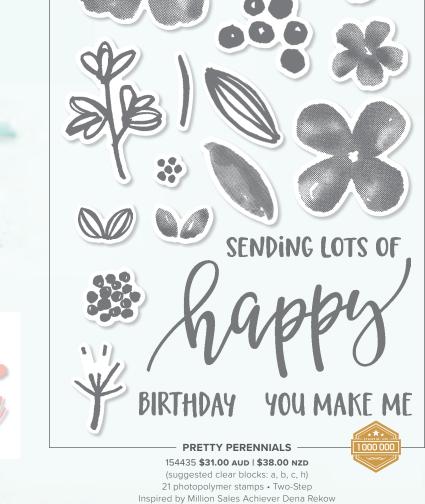

154337 **\$31.00 AUD I \$38.00 NZD** (suggested clear blocks: b, d, h)
18 photopolymer stamps • Two-Step
• Coordinates with Floral Heart Dies

**FLORAL HEART DIES** 154306 **\$66.00 AUD | \$80.00 NZD** 16 dies. Largest die: 4" × 4-1/8" (10.2 × 10.5 cm).