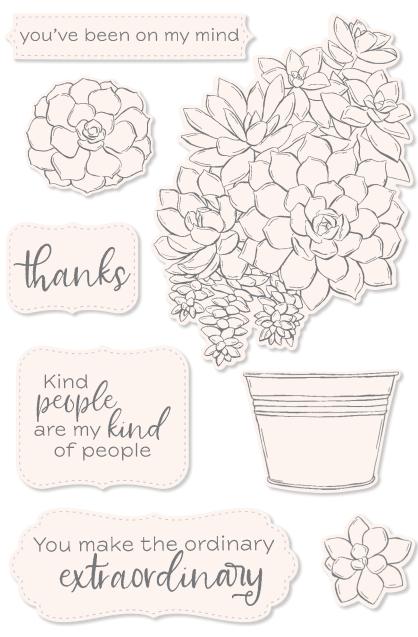

O Coordinates with 1-1/2" (3.8 cm) Circle Punch (AC p. 165), 2" (5.1 cm) Circle Punch (AC p. 165), Layering Circles Dies (AC p. 181)

154480 **\$38.00 AUD | \$46.00 NZD** (suggested clear blocks: c, e, h) 8 cling stamps • Coordinates with Potted Succulents Dies

**POTTED SUCCULENTS DIES** 154330 **\$68.00 Aud | \$82.00 NZD** 13 dies. Largest die: 5-3/8" x 4" (13.7 x 10.2 cm).

Simply Succulents Stamp Set + Potted Succulents Dies 156264 **\$95.25 AUD | \$115.00 NZD** 