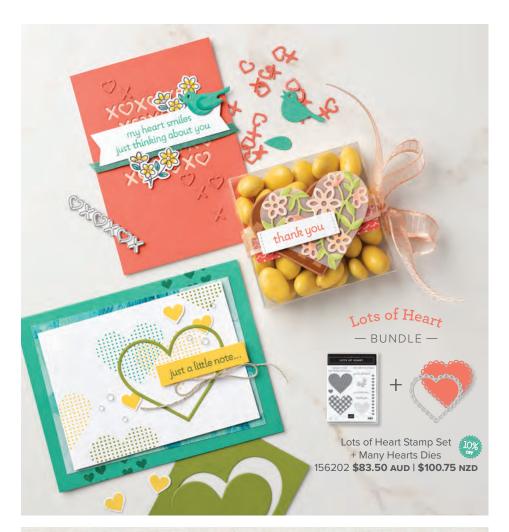

154345 **\$33.00 AUD | \$40.00 NZD** 

(suggested clear blocks: b, c, d) 9 cling stamps

O Coordinates with Kiss Punch

MANY HEARTS DIES 154308 \$63.00 AUD | \$76.00 NZD 15 dies. Largest die: 3-1/16" × 3-3/8" (7.8 × 8.6 cm).

LOTS OF HEART

154348 **\$30.00 AUD | \$36.00 NZD** (suggested clear blocks: b, d, g, i)
11 photopolymer stamps

© Coordinates with Many Hearts Dies

VALENTINE KEEPSAKES

**154354 \$31.00 AUD | \$38.00 NZD** (suggested clear blocks: a, b, d) 9 cling stamps

Lots of Heart Stamp Set + Many Hearts Dies 156202 \$93.00 AUD | \$112.00 NZD \$83.50 AUD | \$100.75 NZD

Kangaroo & Company Stamp Set + Kangaroo Dies 156269 \$72.00 AUD | \$87.00 NZD \$64.75 AUD | \$78.25 NZD