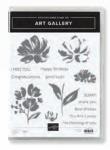

## 1. ART GALLERY BUNDLE Photopolymer • 156227 \$87.25 AUD | \$105.25 NZD Coordinate and save! Buy the stamp set and dies bundle (p. 34) and save 10%.

2. GOLDEN GARDEN
DESIGNER SPECIALTY ACETATE
154557 \$15.75 AUD | \$19.00 NZD
Gold foiling on acetate sheets. 3 sheets:

**FLORAL GALLERY DIES** 154316 **\$59.00 AUD | \$71.00 NZD** 7 dies. Largest die: 2-3/4" x 2-1/2" (7 x 6.4 cm).

**154421 \$38.00 AUD | \$46.00 NZD** (suggested clear blocks: a, b, d, g) 15 photopolymer stamps • Two-Step O Coordinates with Floral Gallery Dies

— BUNDLE — *P. 34* 

just wout to say

Art Gallery Stamp Set + Floral Gallery Dies 156227 \$97:00 AUD | \$117:00 NZD \$87:25 AUD | \$105:25 NZD Many Messages
- BUNDLE P. 35

Many Messages Stamp Set + Messages Die 156272 \$97.00 AUD | \$117.00 NZD \$87.25 AUD | \$105.25 NZD