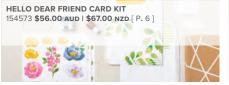

Makes 12 cards, 3 each of 4 designs. Folded card sizes: 4-1/4" x 5-1/2" (10.8 x 14 cm) and 4-1/2" x 2-1/2" (11.4 x 6.4 cm).

Complete using the included Hello Dear Friend Stamp Set. Kit includes a printed decorative box.