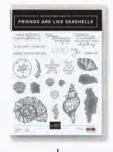

# 1. FRIENDS ARE LIKE SEASHELLS BUNDLE

Photopolymer • 156205 \$93.50 AUD | \$113.25 NZD

Coordinate and save! Buy the stamp set and dies bundle and save 10%.

#### 2. SEASHELLS 3D EMBOSSING FOLDER 154309 \$15.75 AUD | \$19.00 NZD 4-1/2" × 6-1/4" (11.4 × 15.9 cm).

O Coordinates with Seaside Seashells Dies • Coordinates with Seashells 3D Embossing Folder

Friends Are Like Seashells Stamp Set + Seaside Seashells Dies 156205 **\$93.50** AUD | **\$113.25** NZD

- BUNDLE -

**SEASIDE SEASHELLS DIES** 156095 **\$59.00** AUD | **\$71.00** NZD

Friendly Flamingo Stamp Set + Flamingo Dies 156212 **\$66.50 AUD | \$80.00 NZD** 

(suggested clear blocks: a, b, c, e, g, h 12 photopolymer stamps © Coordinates with Flamingo Dies