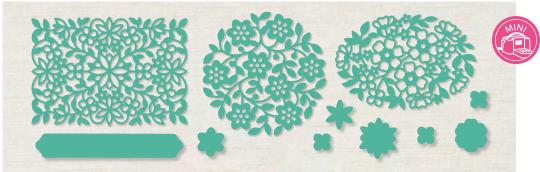

#### **FLOWERING VINE DIES** 154332 **\$68.00 AUD | \$82.00 NZD** 11 dies. Largest die: 4" x 2-13/16" (10.2 x 7.1 cm).

Sample also uses the Simply Succulents Stamp Set (p. 39).

ACTUAL SIZE

STAMP ARTWORK SHOWN AT 60%