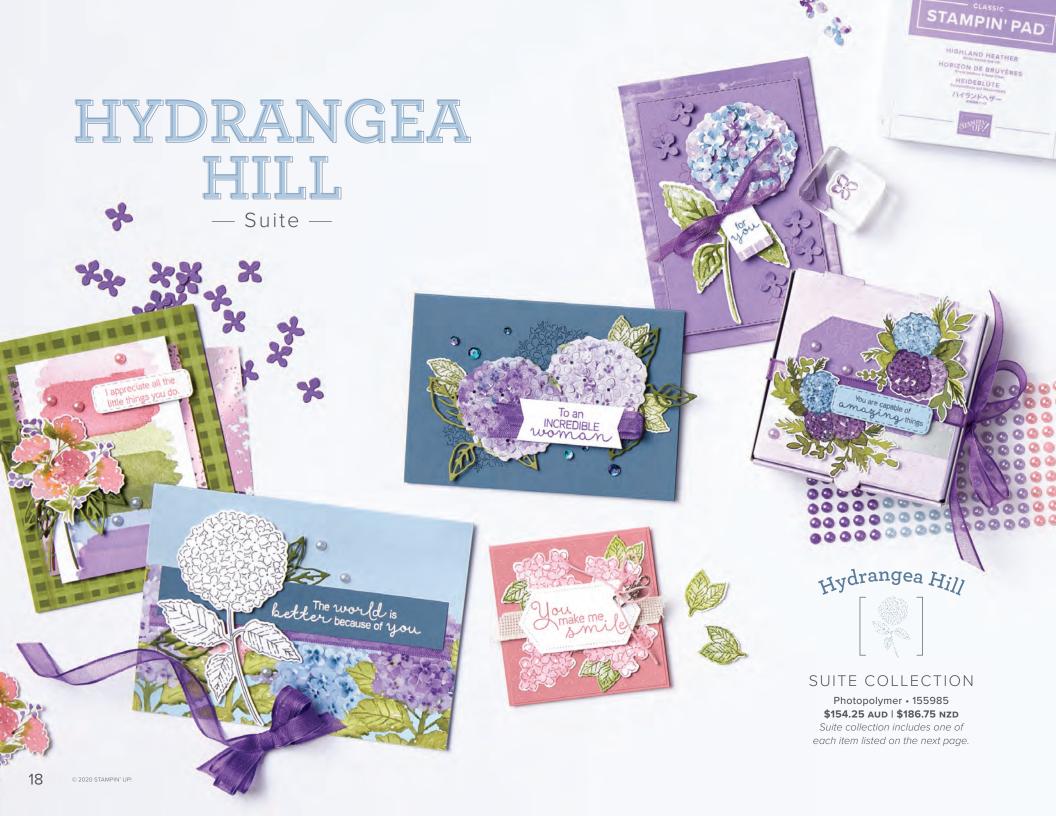

## MINI CATALOGUE

JANUARY-JUNE 2021

# Kits Stampin' Up! kits offer choreographed crafting experiences expertly designed with precut pieces, instructions, and coordinated products. See more kit options online at stampinup.com.au or stampinup.nz.

Makes 12 cards, 3 each of 4 designs. Folded card sizes: 4-1/4" x 5-1/2" (10.8 x 14 cm) and 4-1/2" x 2-1/2" (11.4 x 6.4 cm).

Complete using the included Hello Dear Friend Stamp Set. Kit includes a printed decorative box.

Copper, Crushed Curry, Highland Heather, Melon Mambo, Misty Moonlight, Old Olive, Shaded Spruce, white

HAPPY LOOKS GOOD ON YOU

FLOWERING CACTUS

LOVE HOW OUR friendship HAS GROWN

YOU ARE A RARE FIND my dear friend LIFE CAN GET KINDA PRICKLY

HAPPY 1QOKS GOOD ON YOU

I'M ALWAYS HERE FOR YOU

HOPE YOUR

birthday

IS FILLED WITH beautiful THINGS

HINNIN

## **FLOWERING CACTUS** • Product Medley

154559 **\$122.00 AUD | \$147.00 NZD** 

Stamps, paper, dies, and accessories for creating whatever you want—let your creativity run free! Includes 15-piece photopolymer stamp set (clear blocks sold separately: suggested blocks a, b, d, g); 48 sheets of 6" x 6" (15.2 x 15.2 cm) Designer Series Paper, 8 each of 6 double-sided designs\*; die-cut felt sheets, 4 each of 2 colours; linen thread combo pack, 10 yards each of Calypso Coral and natural; 10-piece Flowering Cactus Dies. Refill kit available (sold separately).

Calypso Coral, Highland Heather, Mint Macaron, Mossy Meadow, Pear Pizzazz, white

## FLOWERING CACTUS • Refill Kit

155400 \$63.00 AUD | \$76.00 NZD

Use the Flowering Cactus Product Medley Refill Kit to make even more creations! Includes the paper products from the Flowering Cactus Product Medley: 48 sheets of 6" x 6" (15.2 x 15.2 cm) Designer Series Paper\*; die-cut felt sheets, 4 each of 2 colours; and linen thread combo pack.

\*Visit **stampinup.com.au** or **stampinup.nz** and search by item number to see full designs.

## 3. LOVE YOU ALWAYS FOIL SHEETS 154286 **\$17.50** AUD | **\$21.00** NZD

and dies bundle (p. 13) and save 10%.

1. ALWAYS IN MY HEART BUNDLE

Coordinate and save! Buy the stamp set and dies bundle (p. 12) and save 10%.

Photopolymer • 156194 \$87.25 AUD | \$106.00 NZD

Photopolymer • 156200

\$79.00 AUD | \$96.25 NZD

6 foil sheets: 2 each of 3 colours. 12" x 12" (30.5 x 30.5 cm). Blushing Bride, Rococo Rose, Sahara Sand

4. LOVE YOU ALWAYS TREAT BOXES

## 154285 **\$15.75** AUD | **\$19.00** NZD 10 boxes, 4-1/16" x 2-11/16" x 1-1/2"

 $(10.3 \times 6.8 \times 3.8 \text{ cm})$ . Food safe.

## 5. BLUSHING BRIDE 3/8" (1 CM) METALLIC RIBBON

154283 **\$10.50 AUD | \$12.50 NZD** 10 yards (9.1 m).

## 6. HEART CHARMS

154282 **\$13.00 AUD | \$15.75 NZD** 20 pieces. 5/8" (1.6 cm).

## 7. MATTE BLACK DOTS

154284 **\$12.25 AUD | \$14.75 NZD** Adhesive backed, 160 pieces: 80 each of 2 sizes. 4 mm, 5 mm.

## 8. LOVE YOU ALWAYS SPECIALTY **DESIGNER SERIES PAPER**

154280 **\$26.00 AUD | \$32.00 NZD** 

12 sheets: 4 each of 3 designs\*. 12" x 12" (30.5 x 30.5 cm). Acid free, lignin free.

## 9. TRUE LOVE **DESIGNER SERIES PAPER**

154281 **\$20.00 AUD | \$24.25 NZD** 12 sheets: 2 each of 6 double-sided designs\*. 12" x 12" (30.5 x 30.5 cm). Acid free, lignin free.

\*Visit **stampinup.com.au** or **stampinup.nz** and search by item number to see full designs and colours.

154337 **\$31.00 AUD I \$38.00 NZD** (suggested clear blocks: b, d, h)
18 photopolymer stamps • Two-Step
• Coordinates with Floral Heart Dies

**FLORAL HEART DIES** 154306 **\$66.00 AUD | \$80.00 NZD** 16 dies. Largest die: 4" × 4-1/8" (10.2 × 10.5 cm).

Always in My Heart Stamp Set + Floral Heart Dies 156194 **\$87.25** AUD | **\$106.00** NZD

Need heart confetti? Use the bitty cut out pieces from the Floral Heart Dies.

YOU MORE WITH

YOU SO VERY MUCH MY WHOLE HEART

**TOGETHER** 

## **FOREVER & ALWAYS**

154343 **\$31.00 AUD | \$38.00 NZD** (suggested clear blocks: b, d, i)
14 photopolymer stamps

• Coordinates with Always Dies

## **ALWAYS DIES**

154307 **\$57.00 AUD | \$69.00 NZD** 

13 dies. Largest die: 4-1/16" x 1-11/16" ( $10.3 \times 4.3$  cm).

Forever & Always Stamp Set + Always Dies 156200 **\$79.00 AUD** | **\$96.25 NZD** 

154345 **\$33.00 AUD | \$40.00 NZD** 

(suggested clear blocks: b, c, d) 9 cling stamps

O Coordinates with Kiss Punch

MANY HEARTS DIES 154308 \$63.00 AUD | \$76.00 NZD 15 dies. Largest die: 3-1/16" × 3-3/8" (7.8 × 8.6 cm).

LOTS OF HEART

154348 **\$30.00 AUD | \$36.00 NZD** (suggested clear blocks: b, d, g, i)
11 photopolymer stamps

© Coordinates with Many Hearts Dies

VALENTINE KEEPSAKES

**154354 \$31.00 AUD | \$38.00 NZD** (suggested clear blocks: a, b, d) 9 cling stamps

Coordinates with Mini Curvy Keepsakes Box Dies (AC p. 182)

## SWEET LITTLE VALENTINES CARDS & MORE 154287 \$17.50 AUD | \$21.00 NZD

Makes 10 cards. Includes double-sided, printed 3" x 4" (7.6 x 10.2 cm) card layers and envelopes. Folded card size: 4-1/4" x 3-1/4" (10.8 x 8.3 cm).

Calypso Coral, gold, Melon Mambo, Petal Pink, Pool Party

## KANGAROO & COMPANY -

154502 **\$28.00 AUD I \$34.00 NZD** (suggested clear blocks: a, b, e)
20 photopolymer stamps
© Coordinates with Kangaroo Dies

Kangaroo & Company Stamp Set + Kangaroo Dies 156269 **\$64.75 AUD | \$78.25 NZD** 

Rococo Rose, Highland Heather, Seaside Spray, Misty Moonlight, Old Olive

Classic

## 1. HYDRANGEA HAVEN BUNDLE

Photopolymer • 156251 \$90.75 AUD | \$109.75 NZD

Coordinate and save! Buy the stamp set and dies bundle (p. 20) and save 10%.

## 2. HYDRANGEA HILL MERCURY GLASS DESIGNER ACETATE

154574 **\$20.00** AUD | **\$24.25** NZD Beautiful colour on one side; silver on the other side. 4 sheets: 1 each of 2 designs in

2 colours. 12" x 12" (30.5 x 30.5 cm). Highland Heather, Rococo Rose

## 3. GORGEOUS GRAPE 3/8" (1 CM) SHEER RIBBON

154572 **\$12.25 AUD** | **\$14.75 NZD** 10 yards (9.1 m).

## **4. PASTEL PEARLS** 154571 **\$11.25 AUD** | **\$13.75 NZD**

Adhesive backed. 200 pieces: 50 each of 4 colours. 5 mm. Gorgeous Grape, Highland Heather, Rococo Rose, Seaside Spray

## 5. HYDRANGEA HILL DESIGNER SERIES PAPER 154570 \$20.00 AUD | \$24.25 NZD

12 sheets: 2 each of 6 double-sided designs\*. 12" x 12" (30.5 x 30.5 cm). Acid free, lignin free.

\*Visit **stampinup.com.au** or **stampinup.nz** and search by item number to see full designs and colours.

## **HYDRANGEA DIES** 154326 **\$56.00 AUD | \$67.00 NZD** 9 dies. Largest die: 4-1/4" x 3" ( $10.8 \times 7.6$ cm).

Hydrangea Haven Stamp Set + Hydrangea Dies 156251 **\$90.75** AUD | **\$109.75** NZD

You are capable of amazing things

better because of you

I love you (ove

Congrats

for

To an **INCREDIBLE** 

**HYDRANGEA HAVEN** 

**154470 \$45.00 AUD | \$55.00 NZD** (suggested clear blocks: a, b, c, e, h)

22 photopolymer stamps • Two-Step O Coordinates with Hydrangea Dies

© 2020 STAMPIN' UP!

## Thanks, FRIEND

Love you BUNCHES

| The control of the

**154550 \$38.00 AUD I \$46.00 NZD** (suggested clear blocks: a, d, e) 7 cling stamps

O Coordinates with Wrapped Flowers Dies

**WRAPPED FLOWERS DIES**154324 **\$54.00 AUD | \$65.00 NZD**9 dies. Largest die: 4-1/4" x 2-1/4" (10.8 x 5.7 cm).