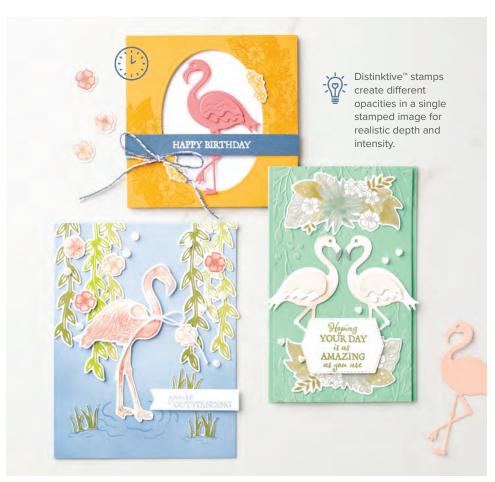

**SEASIDE SEASHELLS DIES** 156095 **\$59.00** AUD | **\$71.00** NZD

Friendly Flamingo Stamp Set + Flamingo Dies 156212 **\$66.50 AUD | \$80.00 NZD** 

(suggested clear blocks: a, b, c, e, g, h 12 photopolymer stamps © Coordinates with Flamingo Dies

Tips and suggestions to help you make a project.

Distinktive stamps create different opacities in a single stamped image.

These projects take less time or are a good choice for quick multiples.

Page numbers refer to this catalogue unless otherwise noted. The abbreviation AC refers to the 2020–2021 Annual Catalogue.