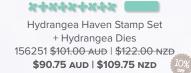

## 1. HYDRANGEA HAVEN BUNDLE

Photopolymer • 156251 \$90.75 AUD | \$109.75 NZD

Coordinate and save! Buy the stamp set and dies bundle (p. 20) and save 10%.

## **HYDRANGEA DIES** 154326 **\$56.00 AUD | \$67.00 NZD** 9 dies. Largest die: 4-1/4" x 3" ( $10.8 \times 7.6$ cm).

Hydrangea Haven Stamp Set + Hydrangea Dies 156251 **\$90.75** AUD | **\$109.75** NZD