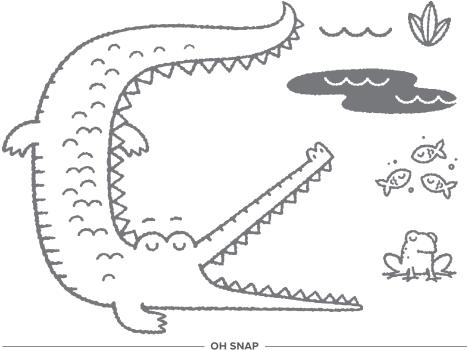

JUNGLE WISHES AND... CROCODILE KISSES

YOU CROC MY WORLD!

OH HELLO SNAP! FRIEND!

IN A WHILE... ... CROCODILE!

IT'S YOUR SENDING I BIRTHDAY! A BIG SMILE!

I SNAPPED AT YOU.

**SORRY** 

**154486 \$37.00 AUD | \$44.00 NZD** (suggested clear blocks: a, b, f) 19 photopolymer stamps