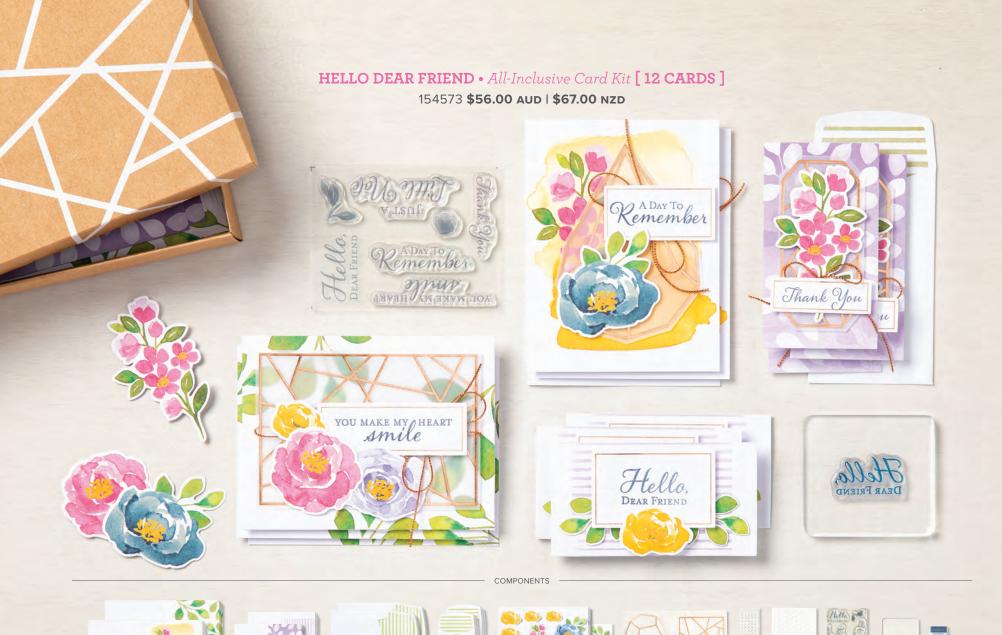

Makes 12 cards, 3 each of 4 designs. Folded card sizes: 4-1/4" x 5-1/2" (10.8 x 14 cm) and 4-1/2" x 2-1/2" (11.4 x 6.4 cm).

Complete using the included Hello Dear Friend Stamp Set. Kit includes a printed decorative box.

Copper, Crushed Curry, Highland Heather, Melon Mambo, Misty Moonlight, Old Olive, Shaded Spruce, white

HAPPY LOOKS GOOD ON YOU

FLOWERING CACTUS

LOVE HOW OUR friendship HAS GROWN

YOU ARE A RARE FIND my dear friend LIFE CAN GET KINDA PRICKLY