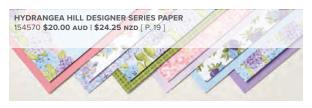

## 5. HYDRANGEA HILL DESIGNER SERIES PAPER 154570 \$20.00 AUD | \$24.25 NZD

12 sheets: 2 each of 6 double-sided designs\*. 12" x 12" (30.5 x 30.5 cm). Acid free, lignin free.

\*Visit **stampinup.com.au** or **stampinup.nz** and search by item number to see full designs and colours.