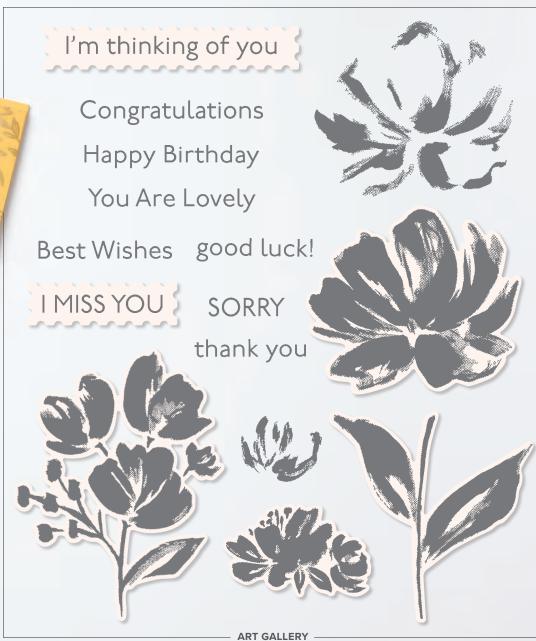

## 1. ART GALLERY BUNDLE Photopolymer • 156227 \$87.25 AUD | \$105.25 NZD Coordinate and save! Buy the stamp set and dies bundle (p. 34) and save 10%.

2. GOLDEN GARDEN
DESIGNER SPECIALTY ACETATE
154557 \$15.75 AUD | \$19.00 NZD
Gold foiling on acetate sheets. 3 sheets:

**FLORAL GALLERY DIES** 154316 **\$59.00 AUD | \$71.00 NZD** 7 dies. Largest die: 2-3/4" x 2-1/2" (7 x 6.4 cm).

**154421 \$38.00 AUD | \$46.00 NZD** (suggested clear blocks: a, b, d, g) 15 photopolymer stamps • Two-Step O Coordinates with Floral Gallery Dies

**MESSAGES DIE** 154422 **\$59.00 AUD | \$71.00 NZD** 1 die. Largest die: 6" x 4-7/8" (15.2 x 12.4 cm).

One die cuts out all 23 images!

Happy Anniversary