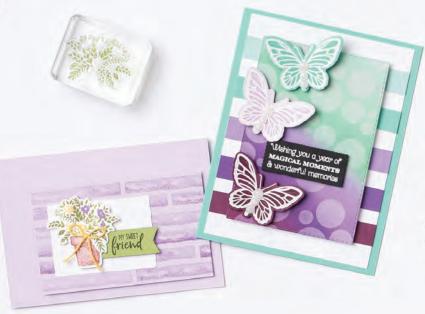

#### **DELICATE PETALS**

154475 **\$30.00 AUD | \$36.00 NZD** (suggested clear blocks: a, b, c, d, h)
16 photopolymer stamps

• Coordinates with Lacy Petals Dies

154504 **\$38.00 AUD | \$46.00 NZD** (suggested clear blocks: a, b, d)
19 photopolymer stamps • Two-Step

O Coordinates with Window Flower Box Dies

#### WINDOW FLOWER BOX DIES

154335 **\$59.00 AUD | \$71.00 NZD** 

16 dies. Largest die: 2-1/2" x 1-7/8" (6.4 x 4.8 cm).

ENJOY THE MOMENT

154452 \$40.00 AUD | \$48.00 NZD (suggested clear blocks: a, b, c, d, e)