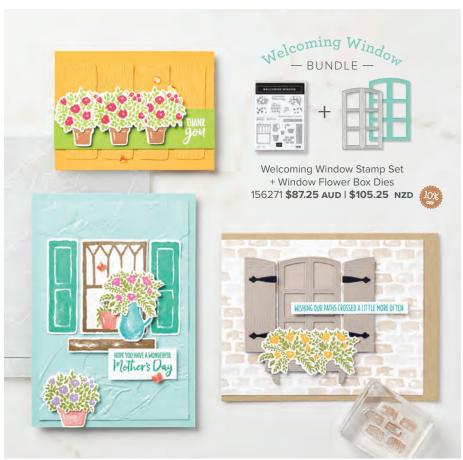

#### **DELICATE PETALS**

154475 **\$30.00 AUD | \$36.00 NZD** (suggested clear blocks: a, b, c, d, h)
16 photopolymer stamps

• Coordinates with Lacy Petals Dies

154504 **\$38.00 AUD | \$46.00 NZD** (suggested clear blocks: a, b, d)
19 photopolymer stamps • Two-Step

O Coordinates with Window Flower Box Dies

#### WINDOW FLOWER BOX DIES

154335 **\$59.00 AUD | \$71.00 NZD** 

16 dies. Largest die: 2-1/2" x 1-7/8" (6.4 x 4.8 cm).

ENJOY THE MOMENT

154452 \$40.00 AUD | \$48.00 NZD (suggested clear blocks: a, b, c, d, e)

Delicate Petals Stamp Set + Lacy Petals Dies 156258 \$86.00 AUD | \$103.00 NZD \$77.25 AUD | \$92.50 NZD

Welcoming Window - BUNDLE -P. 58

Welcoming Window Stamp Set
+ Window Flower Box Dies
156271 \$97.00 AUD | \$117.00 NZD
\$87.25 AUD | \$105.25 NZD