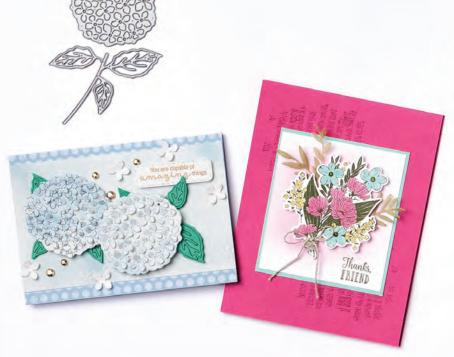

WITH SYMPATHY
THINKING OF YOU
CONGRATULATIONS

VINE DESIGN -

**154488 \$40.00 AUD | \$48.00 NZD** (suggested clear blocks: a, b, e, h) 14 cling stamps

O Coordinates with Flowering Vine Dies

#### **FLOWERING VINE DIES** 154332 **\$68.00 AUD | \$82.00 NZD** 11 dies. Largest die: 4" x 2-13/16" (10.2 x 7.1 cm).

Sample also uses the Simply Succulents Stamp Set (p. 39).

ACTUAL SIZE

STAMP ARTWORK SHOWN AT 60%