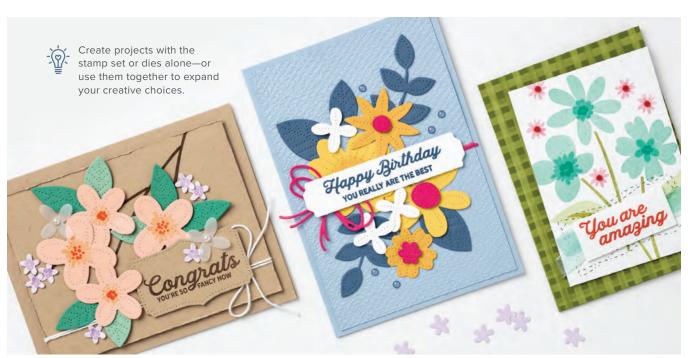

In Bloom Stamp Set + Pierced Blooms Dies 156208 **\$84.50 AUD | \$102.50 NZD** 

**PIERCED BLOOMS DIES**154312 **\$64.00 AUD I \$78.00 NZD**25 dies. Largest die: 2-3/8" x 1-1/2" (6 x 3.8 cm).

IN BLOOM

154380 **\$30.00 AUD I \$36.00 NZD** (suggested clear blocks: a, b, c, d)
21 photopolymer stamps

Coordinates with Pierced Blooms Dies

154388 **\$30.00 Aud | \$36.00 NZD** (suggested clear blocks: a, b, d)
22 photopolymer stamps • Two-Step

© Coordinates with Shark Dies

**SHARK DIES**154314 **\$44.00 AUD | \$53.00 NZD**16 dies. Largest die: 2-3/8" × 2-1/8" (6 × 5.4 cm).