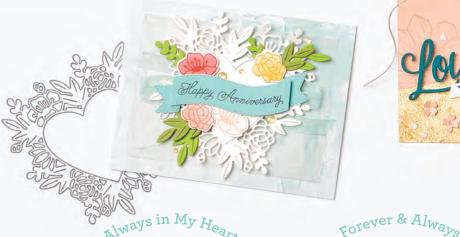

**MESSAGES DIE** 154422 **\$59.00 AUD | \$71.00 NZD** 1 die. Largest die: 6" x 4-7/8" (15.2 x 12.4 cm).

One die cuts out all 23 images!

Happy Anniversary