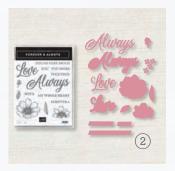

## **FOREVER & ALWAYS**

154343 **\$31.00 AUD | \$38.00 NZD** (suggested clear blocks: b, d, i)
14 photopolymer stamps

• Coordinates with Always Dies

## **ALWAYS DIES**

154307 **\$57.00 AUD | \$69.00 NZD** 

13 dies. Largest die: 4-1/16" x 1-11/16" ( $10.3 \times 4.3$  cm).

Forever & Always Stamp Set + Always Dies 156200 **\$79.00 AUD** | **\$96.25 NZD** 