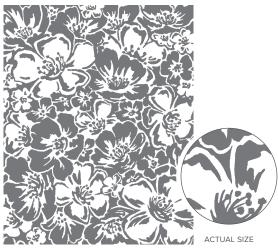

## BRUSHED BLOOMS

**154432 \$37.00 AUD | \$44.00 NZD** (suggested clear blocks: b, c, h) 13 cling stamps

O Coordinates with Beautiful Brushstrokes Dies

ACTUAL SIZE

ARTWORK SHOWN AT 60%