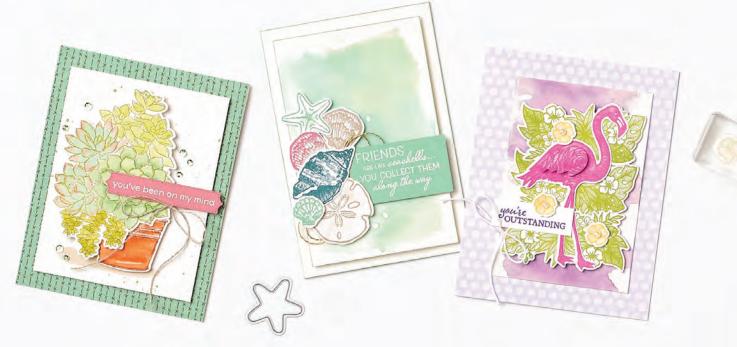

O Coordinates with 1-1/2" (3.8 cm) Circle Punch (AC p. 165), 2" (5.1 cm) Circle Punch (AC p. 165), Layering Circles Dies (AC p. 181)

154480 **\$38.00 AUD | \$46.00 NZD** (suggested clear blocks: c, e, h) 8 cling stamps • Coordinates with Potted Succulents Dies

**POTTED SUCCULENTS DIES** 154330 **\$68.00 Aud | \$82.00 NZD** 13 dies. Largest die: 5-3/8" x 4" (13.7 x 10.2 cm).

Simply Succulents Stamp Set + Potted Succulents Dies 156264 **\$95.25 AUD | \$115.00 NZD** 

**SEASIDE SEASHELLS DIES** 156095 **\$59.00** AUD | **\$71.00** NZD

Friendly Flamingo Stamp Set + Flamingo Dies 156212 **\$66.50 AUD | \$80.00 NZD** 

(suggested clear blocks: a, b, c, e, g, h 12 photopolymer stamps © Coordinates with Flamingo Dies

SWEET STRAWBERRY -

154394 **\$31.00 AUD | \$38.00 NZD** (suggested clear blocks: a, b, c, d) 16 photopolymer stamps • Two-Step

O Coordinates with Small Bloom Punch (AC p. 165), Strawberry Builder Punch

- BUNDLE -