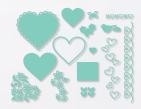

154345 **\$33.00 AUD | \$40.00 NZD** 

(suggested clear blocks: b, c, d) 9 cling stamps

O Coordinates with Kiss Punch

MANY HEARTS DIES 154308 \$63.00 AUD | \$76.00 NZD 15 dies. Largest die: 3-1/16" × 3-3/8" (7.8 × 8.6 cm).