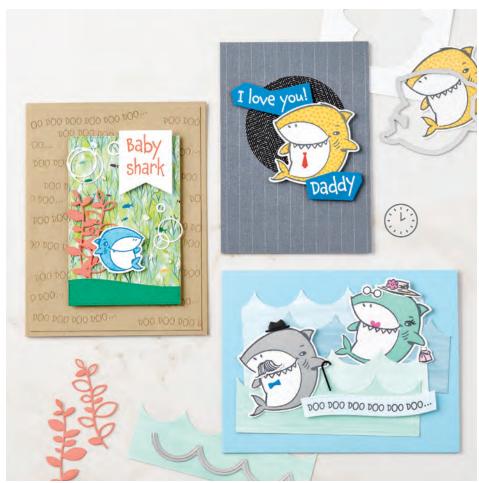

Coordinates with Pierced Blooms Dies

154388 **\$30.00 Aud | \$36.00 NZD** (suggested clear blocks: a, b, d)
22 photopolymer stamps • Two-Step

© Coordinates with Shark Dies

**SHARK DIES**154314 **\$44.00 AUD | \$53.00 NZD**16 dies. Largest die: 2-3/8" × 2-1/8" (6 × 5.4 cm).

JUNGLE WISHES AND... CROCODILE KISSES

YOU CROC MY WORLD!

OH HELLO SNAP! FRIEND!

IN A WHILE... ... CROCODILE!

IT'S YOUR SENDING I BIRTHDAY! A BIG SMILE!

I SNAPPED AT YOU.

**SORRY** 

**154486 \$37.00 AUD | \$44.00 NZD** (suggested clear blocks: a, b, f) 19 photopolymer stamps