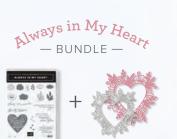

## 3. LOVE YOU ALWAYS FOIL SHEETS 154286 **\$17.50** AUD | **\$21.00** NZD

and dies bundle (p. 13) and save 10%.

1. ALWAYS IN MY HEART BUNDLE

Coordinate and save! Buy the stamp set and dies bundle (p. 12) and save 10%.

Always in My Heart Stamp Set + Floral Heart Dies 156194 **\$87.25** AUD | **\$106.00** NZD

Need heart confetti? Use the bitty cut out pieces from the Floral Heart Dies.

YOU MORE WITH

YOU SO VERY MUCH MY WHOLE HEART