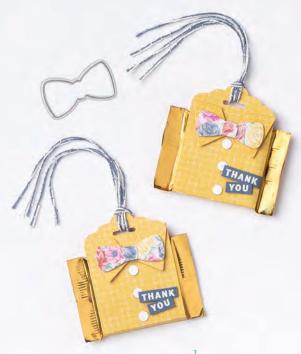

Treasured Medallion

— BUNDLE —

P. 37

+

Treasured Medallion Stamp Set + Treasured Tags Pick a Punch 156237 \$75.00 AUD | \$90.00 NZD \$67.50 AUD | \$81.00 NZD Sweet Strawberry
— BUNDLE —
P. 44

Sweet Strawberry Stamp Set + Strawberry Builder Punch 156214 \$62.00 AUD | \$76.00 NZD \$55.75 AUD | \$68.25 NZD Sweet Ice Cream
— BUNDLE —
P. 49