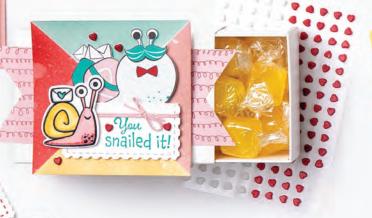

# SNAIL MAIL

#### SUITE COLLECTION

Cling • 155986 **\$121.00 AUD | \$146.25 NZD** 

Suite collection includes one of each item listed on the next page.

Cling • 156255 **\$76.50** AUD | **\$92.50** NZD Coordinate and save! Buy the stamp set and dies bundle and save 10%.