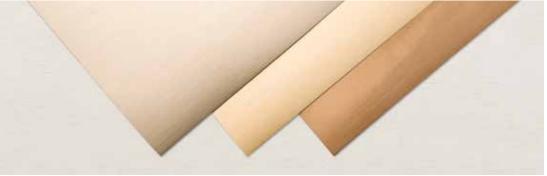

RETURNING FAVE 6 single-sided sheets: 2 each of 3 colours. Acid free, lignin free. Bronze, copper, gold.