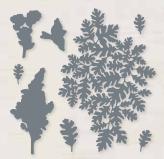

# BEAUTY OF TOMORROW 156459 | \$38.00 AUD | \$46.00 NZD

9 cling stamps (suggested clear blocks: c, e, g) O Coordinates with Beautiful Leaves Dies

BEAUTIFUL LEAVES DIES 156468 | \$59.00 AUD | \$71.00 NZD

Use with a Stampin' Cut & Emboss Machine (p. 12). 8 dies. Largest die: 6-1/4" x 4" (15.9 x 10.2 cm).

# 1. BEAUTY OF TOMORROW BUNDLE 156819 | \$97.00 \$87.25 AUD | \$117.00 \$105.25 NZD

10% BUNDLED SAVINGS Cling
Beauty of Tomorrow Stamp Set
+ Beautiful Leaves Dies (p. 69)