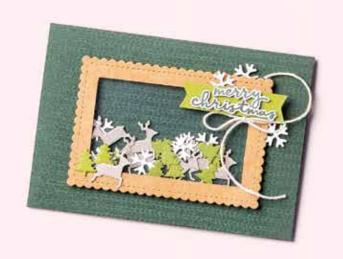

# MERRIEST MOMENTS BUNDLE 156783 \$105.00 \$94.50 AUD | \$126.00 \$113.25 NZD

Photopolymer

Merriest Moments Stamp Set + Merriest Frames Hybrid Embossing Folder (p. 69)

### MERRIEST FRAMES HYBRID EMBOSSING FOLDER 156385 | \$68.00 AUD | \$82.00 NZD

Use with a Stampin' Cut & Emboss Machine (p. 12). 16 dies. Largest die: 5-1/2" x 4-1/4" (14 x 10.8 cm). 1 embossing folder. Embossing folder size: 4-1/2" x 6-1/4" (11.4 x 15.9 cm).