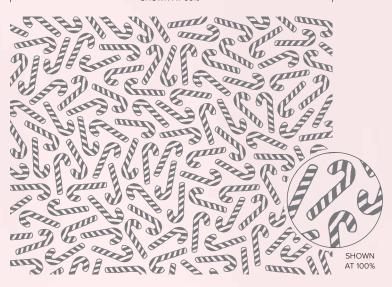

#### CANDY CANES • 156373 | \$30.00 AUD | \$36.00 NZD

1 cling background stamp (suggested clear block: f) Measures 4-1/2" x 5-3/4" (11.4 x 14.6 cm)

RED & GREEN 12" X 12" (30.5 X 30.5 CM) FOIL SHEETS 153510 | \$17.50 AUD | \$21.00 NZD

CANDY CANES BACKGROUND STAMP 156373 | \$30.00 AUD | \$36.00 NZD [ P. 35 ]

BEAUTY OF TOMORROW STAMP SET 156459 | \$38.00 AUD | \$46.00 NZD [ P. 45 ]

CLEVER CATS STAMP SET 156490 | \$30.00 AUD | \$36.00 NZD [ P. 53 ]