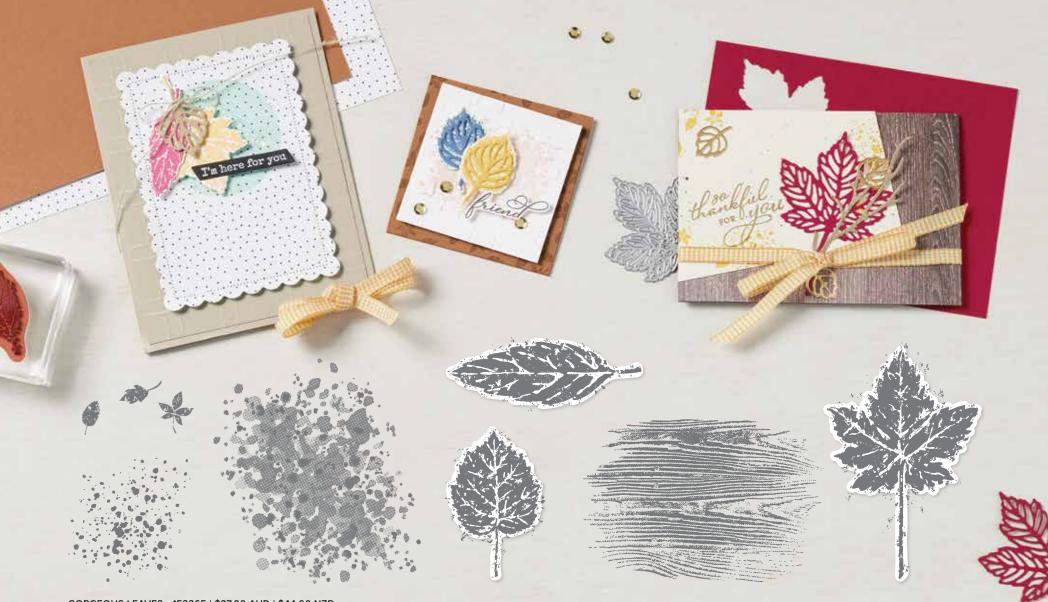

# BEAUTY OF TOMORROW 156459 | \$38.00 AUD | \$46.00 NZD

9 cling stamps (suggested clear blocks: c, e, g) O Coordinates with Beautiful Leaves Dies

BEAUTIFUL LEAVES DIES 156468 | \$59.00 AUD | \$71.00 NZD

Use with a Stampin' Cut & Emboss Machine (p. 12). 8 dies. Largest die: 6-1/4" x 4" (15.9 x 10.2 cm).

# 1. BEAUTY OF TOMORROW BUNDLE 156819 | \$97.00 \$87.25 AUD | \$117.00 \$105.25 NZD

10% BUNDLED SAVINGS Cling
Beauty of Tomorrow Stamp Set
+ Beautiful Leaves Dies (p. 69)

# 2. GOLD 12" X 12" (30.5 X 30.5 CM) SHIMMER VELLUM 156471 | \$8.75 AUD | \$10.50 NZD Cut with dies or punches (AC p. 147–16

Cut with dies or punches (AC p. 147–166). 2 sheets. Acid free, lignin free.

# 3. BLACKBERRY BEAUTY EPHEMERA PACK 156469 | \$10.50 AUD | \$12.50 NZD

40 pre-cut pieces, 2 each of 20 designs. Includes gold foil. Largest piece: 3-3/8" x 4-3/16" (8.6 x 10.6 cm).

# 4. GOLD 3/8" (1 CM) SHIMMER RIBBON 156470 | \$14.00 AUD | \$16.75 NZD 10 yards (9.1 m).

5. BLACKBERRY BEAUTY 12" X 12" (30.5 X 30.5 CM) SPECIALTY DESIGNER SERIES PAPER 156458 | \$26.00 AUD | \$32.00 NZD 12 sheets: 2 each of 6 double-sided designs\*.

\*Visit stampinup.com.au or stampinup.nz and search by item number to see enlarged images and detailed product information.

Acid free, lignin free.

IK E

BLACKBERRY BLISS

RICH RAZZLEBERRY

EARLY ESPRESSO

CINNAMON CIDER