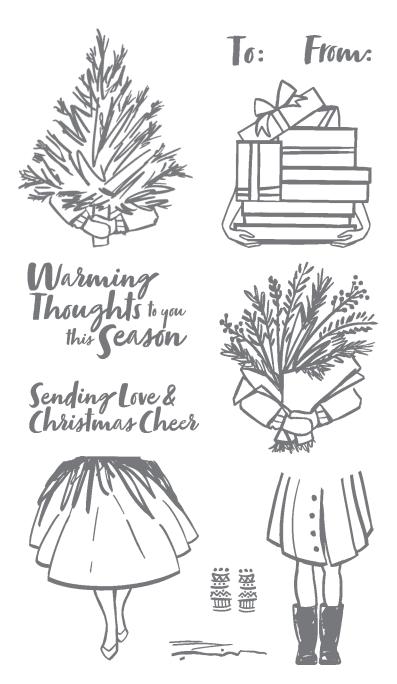

# Wishing you a joyful Christmas

### **HAPPY CHRISTMAS**

FROM MY HOME TO YOURS

Happy wishes to you and yours!

Season's Greetings

14 photopolymer stamps (suggested clear blocks: a, d, e, g)  $\bullet$  Two-Step O Coordinates with Christmas Cheer Dies

WORDS OF CHEER BUNDLE 156389 | \$91.00 \$81.75 AUD | \$110.00 \$99.00 NZD

Photopolyme

Words of Cheer Stamp Set + Christmas Cheer Dies (p. 66)

#### CHRISTMAS CHEER DIES 156388 | \$61.00 AUD | \$74.00 NZD

Use with a Stampin' Cut & Emboss Machine (p. 12). 12 dies. Largest die: 1/4" x 5" (0.6 x 12.7 cm).