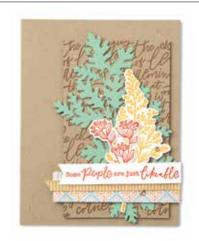

# BEAUTY OF TOMORROW 156459 | \$38.00 AUD | \$46.00 NZD

9 cling stamps (suggested clear blocks: c, e, g) O Coordinates with Beautiful Leaves Dies

BEAUTIFUL LEAVES DIES 156468 | \$59.00 AUD | \$71.00 NZD

Use with a Stampin' Cut & Emboss Machine (p. 12). 8 dies. Largest die: 6-1/4" x 4" (15.9 x 10.2 cm).

# 1. BEAUTY OF TOMORROW BUNDLE 156819 | \$97.00 \$87.25 AUD | \$117.00 \$105.25 NZD

10% BUNDLED SAVINGS Cling
Beauty of Tomorrow Stamp Set
+ Beautiful Leaves Dies (p. 69)