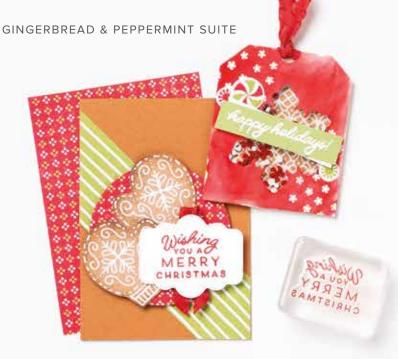

## GINGERBREAD

& Peppermint

SUITE

happy holidays!

156275 | \$250.00 AUD | \$300.50 NZD

Photopolymer

Suite collection includes one of each item listed on the next page.

REAL RED

EARLY ESPRESSO

#### 1. FROSTED GINGERBREAD BUNDLE 156807 | \$94.00 \$84.50 AUD | \$113.00 \$101.50 NZD

10% BUNDLED SAVINGS Photopolymer Frosted Gingerbread Stamp Set + Gingerbread Dies (p. 65)

#### 3. GINGERBREAD & PEPPERMINT MEMORIES & MORE CARD PACK 156326 | \$19.25 AUD | \$23.00 NZD

Includes 60 total double-sided cards\*. 36 cards sized 3" x 4" (7.6 x 10.2 cm), 18 cards sized 4" x 6" (10.2 x 15.2 cm), 4 sticker sheets, and 6 laser-cut specialty cards. Includes black and silver foiling.

#### 4. GINGERBREAD & PEPPERMINT MEMORIES & MORE CARDS & ENVELOPES 156327 | \$17.50 AUD | \$21.00 NZD

20 card bases and 20 envelopes. Folded card size: 4-1/4" x 6-1/4" (10.8 x 15.9 cm).