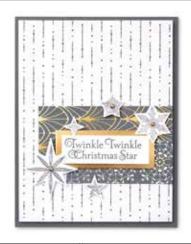

15.2  $\times 1.3$  cm).

# Bundled SAVINGS

Get more for less—more product, less cost—when you purchase one of our coordinated bundles. Our dies are designed to work with a Stampin' Cut & Emboss Machine (p. 12).









GINGERBREAD DIES 156320 | \$57.00 AUD | \$69.00 NZD

20 dies. Largest die: 6-1/4" x 1/4" (15.9 x 6.4 cm).

10%
BUNDLED SAVINGS

FROSTED GINGERBREAD BUNDLE 156807 | \$94.00 \$84.50 AUD | \$113.00 \$101.50 NZD

Photopolymer

Frosted Gingerbread Stamp Set (p. 10) + Gingerbread Dies







STITCHED SNOWFLAKES DIES 156455 | \$59.00 AUD | \$71.00 NZD

14 dies. Largest die:  $6" \times 1-1/2"$  (15.2 x 3.8 cm).

10%
BUNDLED SAVINGS

MERRY SNOWFLAKES BUNDLE 156792 | \$96.00 \$86.25 AUD | \$115.00 \$103.50 NZD

Cling

Merry Snowflakes Stamp Set (p. 13) + Stitched Snowflakes Dies







STARLIT PUNCH 156380 | \$31.00 AUD | \$38.00 NZD

Largest punched image: 1-1/2" x 1-1/2" (3.8 x 3.8 cm).

10%
BUNDLED SAVINGS

STARS ARE SHINING BUNDLE 156780 | \$59.00 \$53.00 AUD | \$72.00 \$64.75 NZD

Photopolymer

Stars Are Shining Stamp Set (p. 14) + Starlit Punch





WISE MEN TIDINGS DIES 156381 | \$49.00 AUD | \$59.00 NZD 11 dies. Largest die: 3-1/2" x 3-3/4" (8.9 x 9.5 cm).

GREAT TIDINGS BUNDLE 156382 | <del>\$84.00</del> \$75.50 AUD | <del>\$101.00</del> \$90.75 NZD

Cling • Great Tidings Stamp Set (p. 15) + Wise Men Tidings Dies





SEASONAL LABELS DIES 156299 | \$66.00 AUD | \$80.00 NZD

19 dies. Largest die: 4" x 3" (10.2 x 7.6 cm).

10%
BUNDLED SAVINGS

CHRISTMAS SEASON BUNDLE 156801 | \$104.00 \$93.50 AUD | \$126.00 \$113.25 NZD

Photopolymer Christmas Season Stamp S