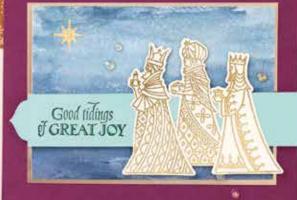

Photopolymer Stars Are Shining Stamp Set + Starlit Punch (p. 65) STARLIT PUNCH • 156380 | \$31.00 AUD | \$38.00 NZD

Largest punched image: 1-1/2" x 1-1/2" (3.8 x 3.8 cm).

Good tidings of GREAT JOY

GLORY
to GOD
in the HIGHEST

Wise men still seek Him

#### GREAT TIDINGS • 156347 | \$35.00 AUD | \$42.00 NZD

10 cling stamps (suggested clear blocks: a, b, c, d) O Coordinates with Wise Men Tidings Dies