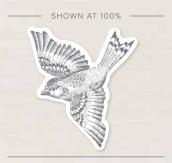

# BEAUTY OF TOMORROW 156459 | \$38.00 AUD | \$46.00 NZD

9 cling stamps (suggested clear blocks: c, e, g) O Coordinates with Beautiful Leaves Dies

BEAUTIFUL LEAVES DIES 156468 | \$59.00 AUD | \$71.00 NZD

Use with a Stampin' Cut & Emboss Machine (p. 12). 8 dies. Largest die: 6-1/4" x 4" (15.9 x 10.2 cm).

# 1. BEAUTY OF TOMORROW BUNDLE 156819 | \$97.00 \$87.25 AUD | \$117.00 \$105.25 NZD

10% BUNDLED SAVINGS Cling
Beauty of Tomorrow Stamp Set
+ Beautiful Leaves Dies (p. 69)