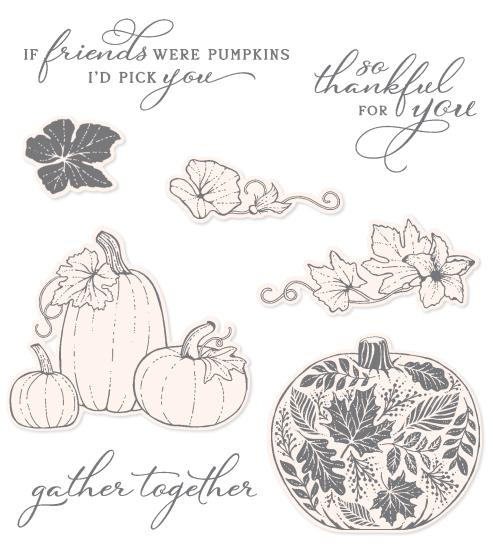

# INTRICATE LEAVES DIES 153566 | \$49.00 AUD | \$59.00 NZD

Use with a Stampin' Cut & Emboss Machine (p. 12). 12 dies. Largest die: 1"  $\times$  3-1/2" (2.5  $\times$  8.9 cm).

PRETTY PUMPKINS • 156472 | \$38.00 AUD | \$46.00 NZD

8 cling stamps (suggested clear blocks: b, c, d, h) O Coordinates with Detailed Pumpkins Dies

PRETTY PUMPKINS BUNDLE 156478 | \$88.00 \$79.00 AUD | \$107.00 \$96.25 NZD

Cling • Pretty Pumpkins Stamp Set + Detailed Pumpkins Dies (p. 70)

# DETAILED PUMPKINS DIES 156477 | \$50.00 AUD | \$61.00 NZD

Use with a Stampin' Cut & Emboss Machine (p. 12). 10 dies. Largest die:  $3-1/4" \times 2" (8.3 \times 5.1 \text{ cm})$ .

NUTS ABOUT SQUIRRELS • 156475 | \$30.00 AUD | \$36.00 NZD