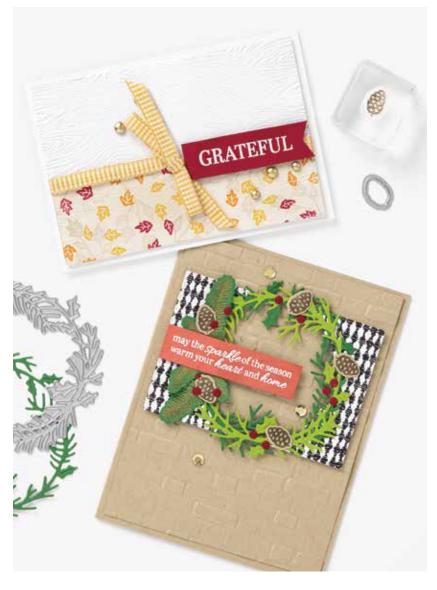

# Make a DIFFERENCE

Join us in making a difference! For each Strong of Heart Stamp Set purchased, we will donate \$4.25 AUD | \$4.50 NZD to support heart health.

# Seasonal Crafting MADE EASY

Kits by Stampin' Up! are the fun, stress-free way to have a holly, jolly Christmas. All-inclusive kits make it easy to create your own gift tags, cards, gift packaging, and more. With pre-cut pieces and simple instructions, you can skip the prep work and get right to the festivities!