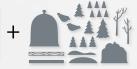

#### CLASSIC CLOCHE • 156355 | \$37.00 AUD | \$44.00 NZD

13 photopolymer stamps (suggested clear blocks: a, c, d)  $\bullet$  Two-Step O Coordinates with Cloche Dies

CLASSIC CLOCHE BUNDLE 156786 | \$87.00 \$78.25 AUD | \$105.00 \$94.50 NZD

Photopolymer • Classic Cloche Stamp Set + Cloche Dies (p. 67)

#### CLOCHE DIES • 156386 | \$50.00 AUD | \$61.00 NZD

Use with a Stampin' Cut & Emboss Machine (p. 12). 12 dies. Largest die: 3"  $\times$  2-1/4" (7.6  $\times$  5.7 cm).

#### CLOCHE SHAKER DOMES 156387 | \$13.00 AUD | \$15.75 NZD

Adhesive-backed plastic domes. 10 pieces. 3" x 3-1/8" (7.6 x 7.9 cm). Coordinates with the Classic Cloche Stamp Set and Cloche Dies. Coordinates with the Sweets & Treats Stamp Set (p. 11).