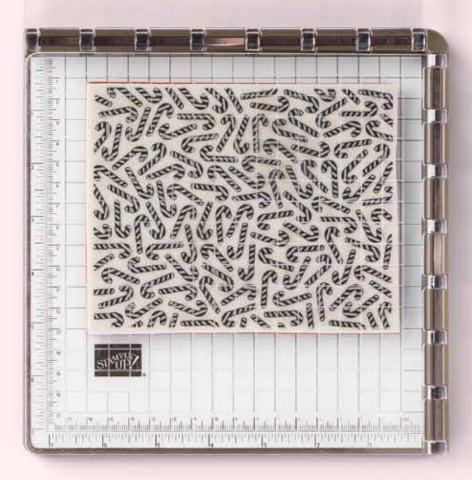

#### CANDY CANES • 156373 | \$30.00 AUD | \$36.00 NZD

1 cling background stamp (suggested clear block: f) Measures 4-1/2" x 5-3/4" (11.4 x 14.6 cm)

RED & GREEN 12" X 12" (30.5 X 30.5 CM) FOIL SHEETS 153510 | \$17.50 AUD | \$21.00 NZD