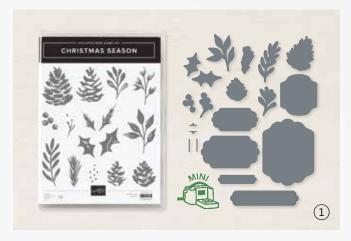

# PAINTED Christmas SUITE

### Painted Christmas SUITE COLLECTION

#### 156274 | \$244.75 AUD | \$296.75 NZD

Photopolymer • Cling

Suite collection includes one of each item listed on the next page.

#### 1. CHRISTMAS SEASON BUNDLE 156801 | \$104.00 \$93.50 AUD | \$126.00 \$113.25 NZD

10% BUNDLED SAVINGS Photopolymer Christmas Season Stamp Set + Seasonal Labels Dies (p. 66)

#### 2. CHRISTMAS TO REMEMBER BUNDLE 156806 | \$116.00 \$104.25 AUD | \$141.00 \$126.75 NZD

10% BUNDLED SAVINGS Cling
Christmas to Remember Stamp Set
+ Christmas Pinecone Dies (p. 66)

#### 3. GOLD HOLLY LEAVES 156311 | \$13.00 AUD | \$15.75 NZD

30 pieces. 15 each of 2 sizes. Largest piece: 1/2" x 1" (1.3 x 2.5 cm).

# 4. CHERRY COBBLER & GOLD 1/2" (1.3 CM) METALLIC RIBBON 156312 | \$14.00 AUD | \$16.75 NZD 10 yards (9.1 m).

#### 5. PAINTED CHRISTMAS 12" X 12" (30.5 X 30.5 CM) DESIGNER SERIES PAPER 156292 | \$20.00 AUD | \$24.25 NZD

12 sheets: 2 each of 6 double-sided designs\*. Acid free, lignin free.

\*Visit **stampinup.com.au** or **stampinup.nz** and search by item number to see enlarged images and detailed product information.