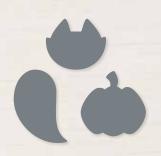

8 cling stamps (suggested clear blocks: b, c, d, h) O Coordinates with Detailed Pumpkins Dies

PRETTY PUMPKINS BUNDLE 156478 | \$88.00 \$79.00 AUD | \$107.00 \$96.25 NZD

Cling • Pretty Pumpkins Stamp Set + Detailed Pumpkins Dies (p. 70)

# DETAILED PUMPKINS DIES 156477 | \$50.00 AUD | \$61.00 NZD

Use with a Stampin' Cut & Emboss Machine (p. 12). 10 dies. Largest die:  $3-1/4" \times 2" (8.3 \times 5.1 \text{ cm})$ .

NUTS ABOUT SQUIRRELS • 156475 | \$30.00 AUD | \$36.00 NZD