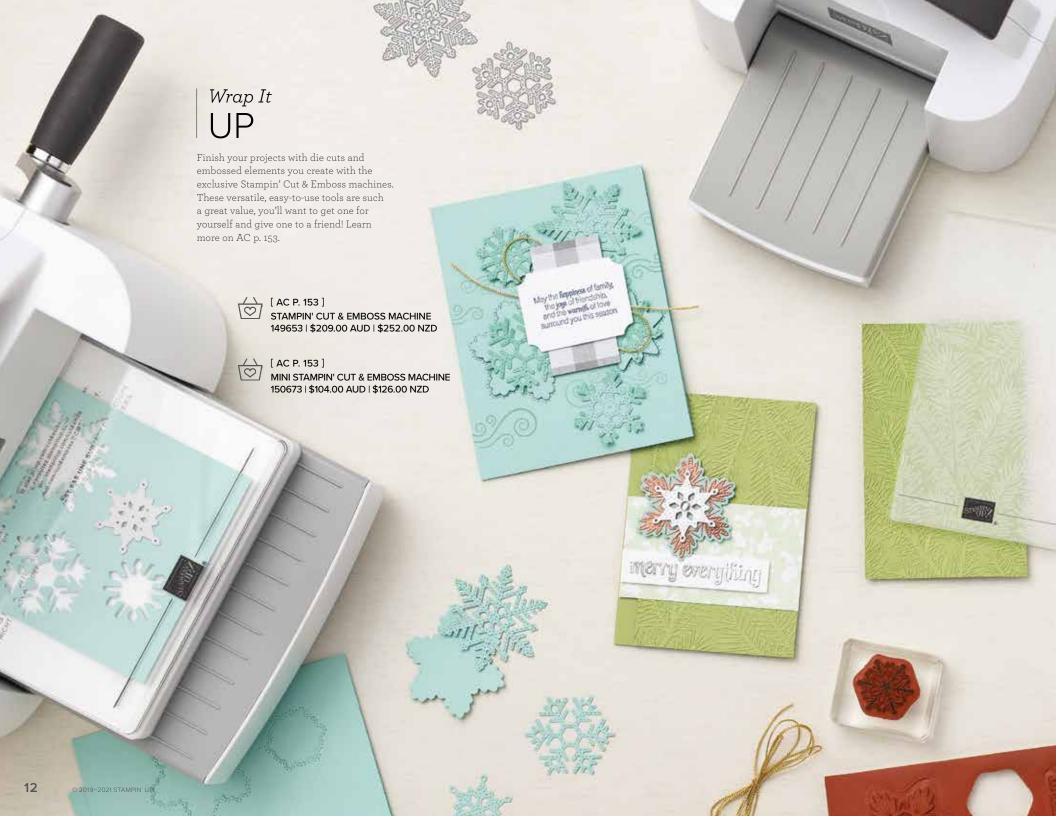

# Seasonal Crafting MADE EASY

Kits by Stampin' Up! are the fun, stress-free way to have a holly, jolly Christmas. All-inclusive kits make it easy to create your own gift tags, cards, gift packaging, and more. With pre-cut pieces and simple instructions, you can skip the prep work and get right to the festivities!

CHOOSE | your Christmas kit online at STAMPINUP.COM.AU/KITS or STAMPINUP.NZ/KITS

Kits make great gifts—for yourself and others!

FEATURED KITS AVAILABLE SOON-ONLINE ONLY

**DISCOVER** | Paper Pumpkin™

Don't miss out on your chance to craft with Paper Pumpkin! Ask your demonstrator about our seasonal, limited-release Paper Pumpkin kits coming soon! These exclusive, one-of-a-kind kit designs are only available while supplies last!