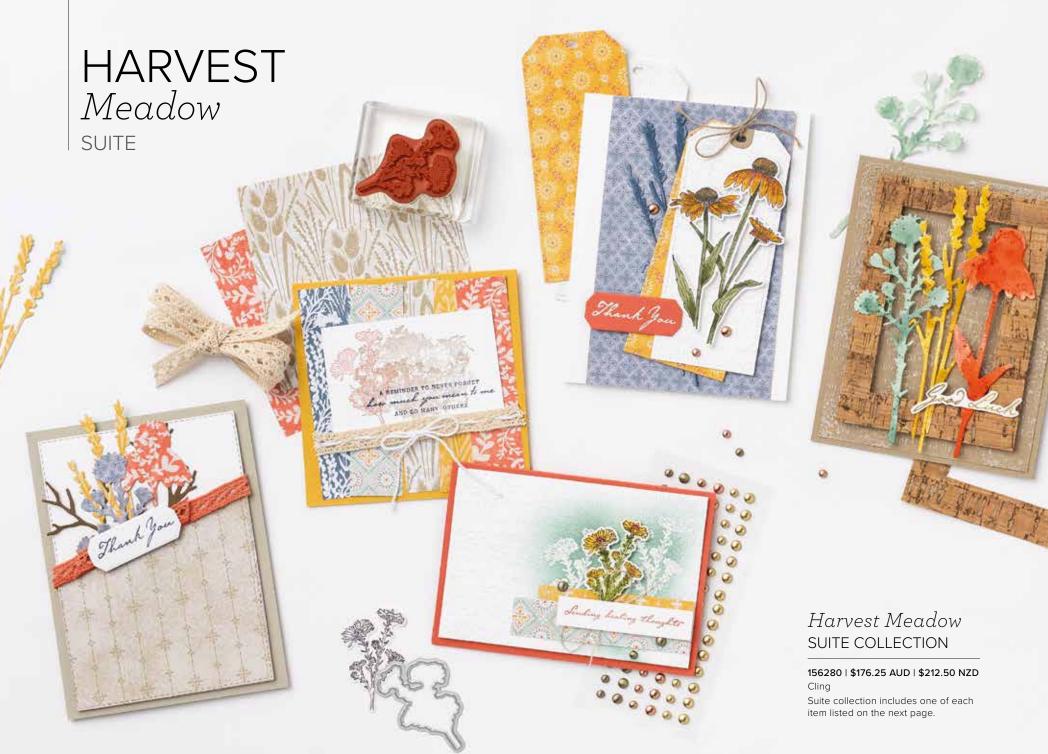

10% BUNDLED SAVINGS Cling
Nature's Harvest Stamp Set
+ Harvest Dies (p. 71)

2. TIMEWORN TYPE 3D EMBOSSING FOLDER 156505 | \$17.50 AUD | \$21.00 NZD 6"  $\times$  6-1/4" (15.2  $\times$  15.9 cm).

3. 3/8" (1 CM) DIAMOND WEAVE RIBBON 156507 | \$17.50 AUD | \$21.00 NZD 10 yards (9.1 m).

4. BRUSHED METALLIC ADHESIVE-BACKED DOTS • 156506 | \$15.75 AUD | \$19.00 NZD 90 pieces: 30 each of 3 colours. 2 sizes: 4 mm, 5 mm. Bronze, copper, gold.

5. CORK 12" X 12" (30.5 X 30.5 CM) SPECIALTY PAPER • 156393 | \$13.00 AUD | \$15.75 NZD 2 sheets.

6. HARVEST MEADOW 12" X 12" (30.5 X 30.5 CM) DESIGNER SERIES PAPER 156494 | \$20.00 AUD | \$24.25 NZD 12 sheets: 2 each of 6 double-sided designs\*. Acid free, lignin free.

\*Visit **stampinup.com.au** or **stampinup.nz** and search by item number to see enlarged images and detailed product information.

Sending healing thoughts
MAY NATURE'S BEAUTY BRING PEACE TO YOUR SOUL

A REMINDER TO NEVER FORGET how much you mean to me
AND SO MANY OTHERS

NATURE'S HARVEST • 156495 | \$37.00 AUD | \$44.00 NZD

7 cling stamps (suggested clear blocks: c, d, e, h) O Coordinates with Harvest Dies

NATURE'S HARVEST BUNDLE 156813 | \$103.00 \$92.50 AUD | \$124.00 \$111.50 NZD Cling • Nature's Harvest Stamp Set + Harvest Dies (p. 71) HARVEST DIES • 156504 | \$66.00 AUD | \$80.00 NZD

Use with a Stampin' Cut & Emboss Machine (p. 12). 8 dies. Largest die: 5-1/4" x 3/4" (13.3 x 1.9 cm).