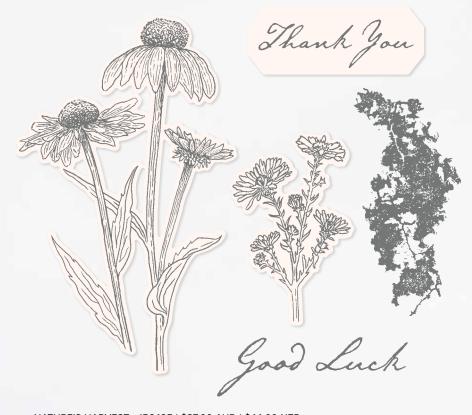

Sending healing thoughts
MAY NATURE'S BEAUTY BRING PEACE TO YOUR SOUL

A REMINDER TO NEVER FORGET how much you mean to me
AND SO MANY OTHERS

NATURE'S HARVEST • 156495 | \$37.00 AUD | \$44.00 NZD

7 cling stamps (suggested clear blocks: c, d, e, h) O Coordinates with Harvest Dies

NATURE'S HARVEST BUNDLE 156813 | \$103.00 \$92.50 AUD | \$124.00 \$111.50 NZD Cling • Nature's Harvest Stamp Set + Harvest Dies (p. 71) HARVEST DIES • 156504 | \$66.00 AUD | \$80.00 NZD

Use with a Stampin' Cut & Emboss Machine (p. 12). 8 dies. Largest die: 5-1/4" x 3/4" (13.3 x 1.9 cm).