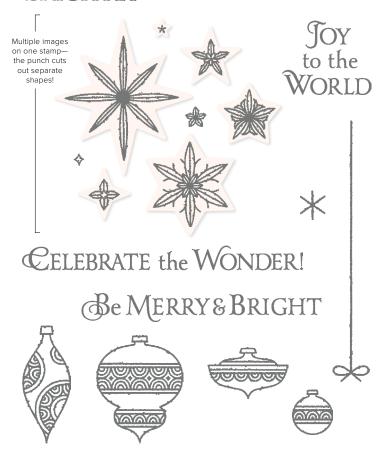

# The STARS are SHINING BRIGHTLY

### Twinkle Twinkle Christmas Star

#### STARS ARE SHINING • 156345 | \$28.00 AUD | \$34.00 NZD

12 photopolymer stamps (suggested clear blocks: a, b, c, d) O Coordinates with Starlit Punch

STARS ARE SHINING BUNDLE 156780 | \$59.00 \$53.00 AUD | \$72.00 \$64.75 NZD

Photopolymer Stars Are Shining Stamp Set + Starlit Punch (p. 65) STARLIT PUNCH • 156380 | \$31.00 AUD | \$38.00 NZD

Largest punched image: 1-1/2" x 1-1/2" (3.8 x 3.8 cm).

Good tidings of GREAT JOY

GLORY
to GOD
in the HIGHEST

Wise men still seek Him

#### GREAT TIDINGS • 156347 | \$35.00 AUD | \$42.00 NZD

10 cling stamps (suggested clear blocks: a, b, c, d) O Coordinates with Wise Men Tidings Dies