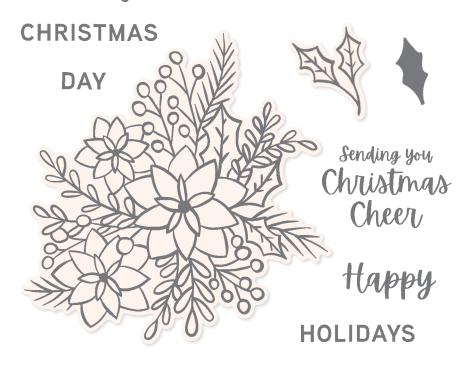

# Wishing you a joyful Christmas

### **HAPPY CHRISTMAS**

FROM MY HOME TO YOURS

Happy wishes to you and yours!

Season's Greetings

14 photopolymer stamps (suggested clear blocks: a, d, e, g)  $\bullet$  Two-Step O Coordinates with Christmas Cheer Dies

WORDS OF CHEER BUNDLE 156389 | \$91.00 \$81.75 AUD | \$110.00 \$99.00 NZD

Photopolyme

Words of Cheer Stamp Set + Christmas Cheer Dies (p. 66)

#### CHRISTMAS CHEER DIES 156388 | \$61.00 AUD | \$74.00 NZD

Use with a Stampin' Cut & Emboss Machine (p. 12). 12 dies. Largest die: 1/4" x 5" (0.6 x 12.7 cm).