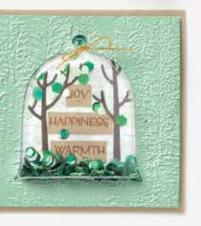

#### CLASSIC CLOCHE • 156355 | \$37.00 AUD | \$44.00 NZD

13 photopolymer stamps (suggested clear blocks: a, c, d)  $\bullet$  Two-Step O Coordinates with Cloche Dies

CLASSIC CLOCHE BUNDLE 156786 | \$87.00 \$78.25 AUD | \$105.00 \$94.50 NZD

Photopolymer • Classic Cloche Stamp Set + Cloche Dies (p. 67)

#### CLOCHE DIES • 156386 | \$50.00 AUD | \$61.00 NZD

Use with a Stampin' Cut & Emboss Machine (p. 12). 12 dies. Largest die: 3"  $\times$  2-1/4" (7.6  $\times$  5.7 cm).

#### CLOCHE SHAKER DOMES 156387 | \$13.00 AUD | \$15.75 NZD

Adhesive-backed plastic domes. 10 pieces. 3" x 3-1/8" (7.6 x 7.9 cm). Coordinates with the Classic Cloche Stamp Set and Cloche Dies. Coordinates with the Sweets & Treats Stamp Set (p. 11).