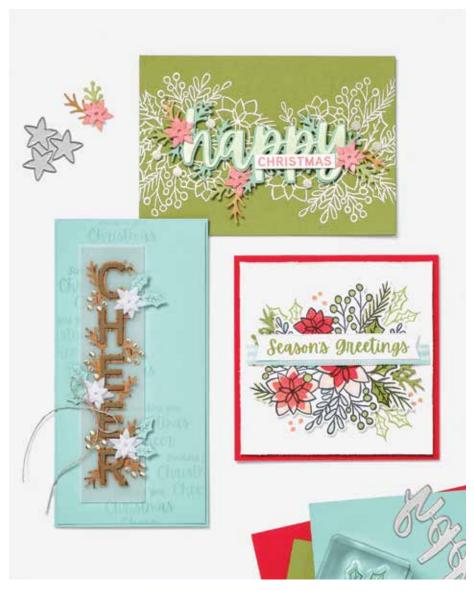

#### 1. CHRISTMAS SEASON BUNDLE 156801 | \$104.00 \$93.50 AUD | \$126.00 \$113.25 NZD

10% BUNDLED SAVINGS Photopolymer Christmas Season Stamp Set + Seasonal Labels Dies (p. 66)

#### PAINTED CHRISTMAS SUITE

14 photopolymer stamps (suggested clear blocks: b, c, d)  $\bullet$  Two-Step O Coordinates with Seasonal Labels Dies

CHRISTMAS SEASON BUNDLE 156801 | <del>\$104.00</del> \$93.50 AUD | <del>\$126.00</del> \$113.25 NZD

#### SEASONAL LABELS DIES 156299 | \$66.00 AUD | \$80.00 NZD

Use with a Stampin' Cut & Emboss Machine (p. 12). 19 dies. Largest die:  $4" \times 3"$  (10.2  $\times$  7.6 cm).

season's greetings

'TIS THE SEASON

#### CHRISTMAS TO REMEMBER • 156300 | \$38.00 AUD | \$46.00 NZD

9 cling stamps (suggested clear blocks: c, g, h)

O Coordinates with Seasonal Labels Dies and Christmas Pinecone Dies

10%
BUNDLED SAVINGS

CHRISTMAS TO REMEMBER BUNDLE 156806 | <del>\$116.00</del> \$104.25 AUD | <del>\$141.00</del> \$126.75 NZD

### **HAPPY CHRISTMAS**

FROM MY HOME TO YOURS

Happy wishes to you and yours!

Season's Greetings

14 photopolymer stamps (suggested clear blocks: a, d, e, g)  $\bullet$  Two-Step O Coordinates with Christmas Cheer Dies

WORDS OF CHEER BUNDLE 156389 | \$91.00 \$81.75 AUD | \$110.00 \$99.00 NZD

Photopolyme

Words of Cheer Stamp Set + Christmas Cheer Dies (p. 66)

#### CHRISTMAS CHEER DIES 156388 | \$61.00 AUD | \$74.00 NZD

Use with a Stampin' Cut & Emboss Machine (p. 12). 12 dies. Largest die: 1/4" x 5" (0.6 x 12.7 cm).