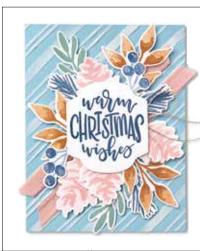

#### 1. CHRISTMAS SEASON BUNDLE 156801 | \$104.00 \$93.50 AUD | \$126.00 \$113.25 NZD

10% BUNDLED SAVINGS Photopolymer Christmas Season Stamp Set + Seasonal Labels Dies (p. 66)

#### 2. CHRISTMAS TO REMEMBER BUNDLE 156806 | \$116.00 \$104.25 AUD | \$141.00 \$126.75 NZD

10% BUNDLED SAVINGS Cling
Christmas to Remember Stamp Set
+ Christmas Pinecone Dies (p. 66)

#### 3. GOLD HOLLY LEAVES 156311 | \$13.00 AUD | \$15.75 NZD

30 pieces. 15 each of 2 sizes. Largest piece: 1/2" x 1" (1.3 x 2.5 cm).

# 4. CHERRY COBBLER & GOLD 1/2" (1.3 CM) METALLIC RIBBON 156312 | \$14.00 AUD | \$16.75 NZD 10 yards (9.1 m).

#### 5. PAINTED CHRISTMAS 12" X 12" (30.5 X 30.5 CM) DESIGNER SERIES PAPER 156292 | \$20.00 AUD | \$24.25 NZD

12 sheets: 2 each of 6 double-sided designs\*. Acid free, lignin free.

\*Visit **stampinup.com.au** or **stampinup.nz** and search by item number to see enlarged images and detailed product information.