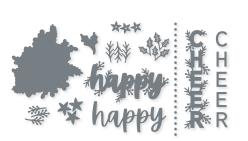

# MERRIEST MOMENTS BUNDLE 156783 \$105.00 \$94.50 AUD | \$126.00 \$113.25 NZD

Photopolymer

Merriest Moments Stamp Set + Merriest Frames Hybrid Embossing Folder (p. 69)

### MERRIEST FRAMES HYBRID EMBOSSING FOLDER 156385 | \$68.00 AUD | \$82.00 NZD

Use with a Stampin' Cut & Emboss Machine (p. 12). 16 dies. Largest die: 5-1/2" x 4-1/4" (14 x 10.8 cm). 1 embossing folder. Embossing folder size: 4-1/2" x 6-1/4" (11.4 x 15.9 cm).