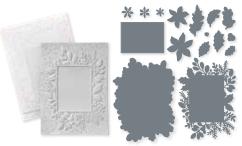

8 cling stamps (suggested clear blocks: a, b, d, e)

**FESTIVE** 

season

16 photopolymer stamps (suggested clear blocks: a, b, c, d) O Coordinates with Merriest Frames Hybrid Embossing Folder

# MERRIEST MOMENTS BUNDLE 156783 \$105.00 \$94.50 AUD | \$126.00 \$113.25 NZD

Photopolymer

Merriest Moments Stamp Set + Merriest Frames Hybrid Embossing Folder (p. 69)

### MERRIEST FRAMES HYBRID EMBOSSING FOLDER 156385 | \$68.00 AUD | \$82.00 NZD

Use with a Stampin' Cut & Emboss Machine (p. 12). 16 dies. Largest die: 5-1/2" x 4-1/4" (14 x 10.8 cm). 1 embossing folder. Embossing folder size: 4-1/2" x 6-1/4" (11.4 x 15.9 cm).