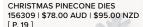

Cling

Christmas to Remember Stamp Set + Christmas Pinecone Dies (p. 66)

CHRISTMAS PINECONE DIES 156309 | \$78.00 AUD | \$95.00 NZD

Use with a Stampin' Cut & Emboss Machine (p. 12). 8 dies. Largest die: 5-1/4" x 4" (13.3 x 10.2 cm).