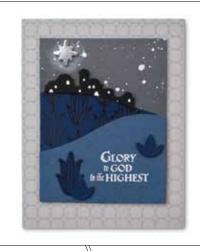

Photopolymer Stars Are Shining Stamp Set + Starlit Punch (p. 65) STARLIT PUNCH • 156380 | \$31.00 AUD | \$38.00 NZD

Largest punched image: 1-1/2" x 1-1/2" (3.8 x 3.8 cm).

Good tidings of GREAT JOY

GLORY
to GOD
in the HIGHEST

Wise men still seek Him

#### GREAT TIDINGS • 156347 | \$35.00 AUD | \$42.00 NZD

10 cling stamps (suggested clear blocks: a, b, c, d) O Coordinates with Wise Men Tidings Dies

#### GREAT TIDINGS BUNDLE

156382 | <del>\$84.00</del> \$75.50 AUD | <del>\$101.00</del> \$90.75 NZD

Cling • Great Tidings Stamp Set + Wise Men Tidings Dies (p. 66)

#### WISE MEN TIDINGS DIES 156381 | \$49.00 AUD | \$59.00 NZD

Use with a Stampin' Cut & Emboss Machine (p. 12). 11 dies. Largest die: 3-1/2"  $\times$  3-3/4" (8.9  $\times$  9.5 cm).