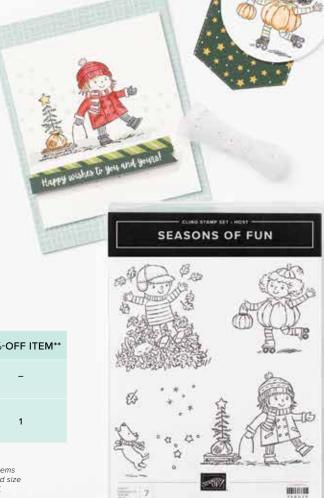

SEASONS OF FUN HOST STAMP SET 156576 | \$21.00 AUD | \$25.00 NZD [ P. 78]

# SEASONS OF FUN

156576 | \$21.00 AUD | \$25.00 NZD (\$35.00 AUD | \$42.00 NZD VALUE)

7 cling stamps (suggested clear blocks: a, b, d, e)