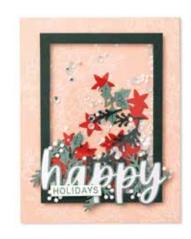

# MERRY CHRISTMAS

HAPPY HALLOWEEN

may the *Sparkle* of the season warm your *heart* and *home* 

SPARKLE OF THE SEASON • 156518 | \$30.00 AUD | \$36.00 NZD

16 photopolymer stamps (suggested clear blocks: a, b, c, e, h)  $\circ$  Coordinates with Seasonal Swirls Dies

SPARKLE OF THE SEASON BUNDLE 156765 | \$89.00 \$80.00 AUD | \$107.00 \$96.25 NZD

Photopolymer

Sparkle of the Season Stamp Set + Seasonal Swirls Dies (p. 71)

# SEASONAL SWIRLS DIES 156564 | \$59.00 AUD | \$71.00 NZD

Use with a Stampin' Cut & Emboss Machine (p. 12). 15 dies. Largest die: 3-3/4" x 3-1/4" (9.5 x 8.3 cm).

Birthday

Christmas:

HO

GHOULISH DELIGHTS

TRICK -OR-TREAT