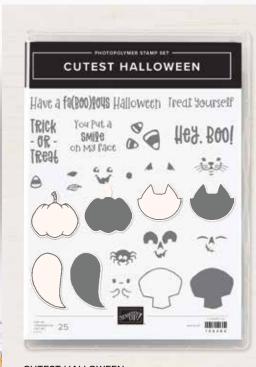

# **CUTEST HALLOWEEN** 156480 | \$30.00 AUD | \$36.00 NZD

25 photopolymer stamps (suggested clear blocks: a, b, g, h) • Two-Step O Coordinates with Halloween Punch

# HALLOWEEN PUNCH 156482 | \$31.00 AUD | \$38.00 NZD Largest punched image:

1-1/4" x 1-3/4" (3.2 x 4.4 cm).

# 1. CUTEST HALLOWEEN BUNDLE 156483 | \$61.00 \$54.75 AUD | \$74.00 \$66.50 NZD

10% BUNDLED SAVINGS Photopolymer Cutest Halloween Stamp Set + Halloween Punch (p. 70)