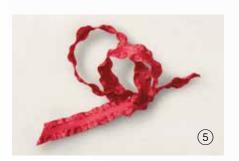

#### 5. REAL RED 3/8" (1 CM) MINI RUFFLED RIBBON 156323 | \$14.00 AUD | \$16.75 NZD 10 vards (9.1 m).