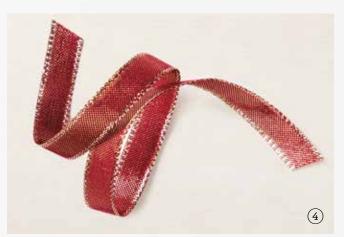

# 4. CHERRY COBBLER & GOLD 1/2" (1.3 CM) METALLIC RIBBON 156312 | \$14.00 AUD | \$16.75 NZD 10 yards (9.1 m).