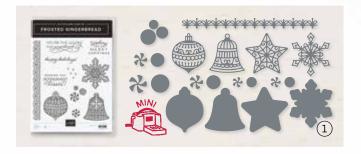

## GINGERBREAD

& Peppermint

SUITE

happy holidays!

156275 | \$250.00 AUD | \$300.50 NZD

Photopolymer

Suite collection includes one of each item listed on the next page.

REAL RED

#### 1. FROSTED GINGERBREAD BUNDLE 156807 | \$94.00 \$84.50 AUD | \$113.00 \$101.50 NZD

10% BUNDLED SAVINGS Photopolymer Frosted Gingerbread Stamp Set + Gingerbread Dies (p. 65)

#### FROSTED GINGERBREAD • 156314 | \$37.00 AUD | \$44.00 NZD

11 photopolymer stamps (suggested clear blocks: a, b, c, d, i) O Coordinates with Gingerbread Dies

FROSTED GINGERBREAD BUNDLE 156807 | \$94.00 \$84.50 AUD | \$113.00 \$101.50 NZD

Photopolymer

Frosted Gingerbread Stamp Set + Gingerbread Dies (p. 65)

#### GINGERBREAD DIES 156320 | \$57.00 AUD | \$69.00 NZD

Use with a Stampin' Cut & Emboss Machine (p. 12). 20 dies. Largest die: 6-1/4" x 1/4" ( $15.9 \times 6.4$  cm).

SWEETS & TREATS • 156561 | \$30.00 AUD | \$36.00 NZD