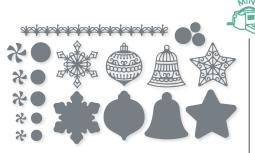

## GINGERBREAD

& Peppermint

SUITE

happy holidays!

156275 | \$250.00 AUD | \$300.50 NZD

Photopolymer

Suite collection includes one of each item listed on the next page.

REAL RED

#### FROSTED GINGERBREAD • 156314 | \$37.00 AUD | \$44.00 NZD

11 photopolymer stamps (suggested clear blocks: a, b, c, d, i) O Coordinates with Gingerbread Dies

FROSTED GINGERBREAD BUNDLE 156807 | \$94.00 \$84.50 AUD | \$113.00 \$101.50 NZD

#### GINGERBREAD DIES 156320 | \$57.00 AUD | \$69.00 NZD

Use with a Stampin' Cut & Emboss Machine (p. 12). 20 dies. Largest die: 6-1/4" x 1/4" ( $15.9 \times 6.4$  cm).

SWEETS & TREATS • 156561 | \$30.00 AUD | \$36.00 NZD