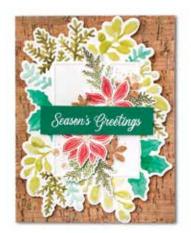

8 cling stamps (suggested clear blocks: a, b, d, e)

**FESTIVE** 

season

16 photopolymer stamps (suggested clear blocks: a, b, c, d) O Coordinates with Merriest Frames Hybrid Embossing Folder

# MERRIEST MOMENTS BUNDLE 156783 \$105.00 \$94.50 AUD | \$126.00 \$113.25 NZD

Photopolymer

Merriest Moments Stamp Set + Merriest Frames Hybrid Embossing Folder (p. 69)

### MERRIEST FRAMES HYBRID EMBOSSING FOLDER 156385 | \$68.00 AUD | \$82.00 NZD

Use with a Stampin' Cut & Emboss Machine (p. 12). 16 dies. Largest die: 5-1/2" x 4-1/4" (14 x 10.8 cm). 1 embossing folder. Embossing folder size: 4-1/2" x 6-1/4" (11.4 x 15.9 cm).