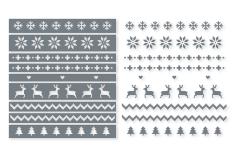

#### KNIT TOGETHER • 156416 | \$30.00 AUD | \$36.00 NZD

1 cling background stamp (suggested clear block: f) Measures 4-1/2" x 5-3/4" (11.4 x 14.6 cm) Coordinates with Knit Sweater Dies

KNIT TOGETHER BUNDLE 156454 | \$89.00 \$80.00 AUD | \$107.00 \$96.25 NZD

Knit Together Background Stamp + Knit Sweater Dies (p. 68)

#### KNIT SWEATER DIES 156453 | \$59.00 AUD | \$71.00 NZD

Use with a Stampin' Cut & Emboss Machine (p. 12). 9 dies. Largest die: 6" x 1/2" (15.2 x 1.3 cm).

the comment of a comment of a comment

, [ AC P. 144 ] STAMPARATUS™ 148187 | \$85.00 AUD | \$99.00 NZD