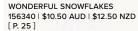

3. WONDERFUL SNOWFLAKES 156340 | \$10.50 AUD | \$12.50 NZD 24 iridescent foil snowflakes. 2-3/8" x 2-3/4" (6 x 7 cm).

4. WHIMSY & WONDER 12" X 12" (30.5 X 30.5 CM) SPECIALTY DESIGNER SERIES PAPER 156329 | \$26.00 AUD | \$32.00 NZD 12 sheets: 2 each of 6 double-sided designs\*.