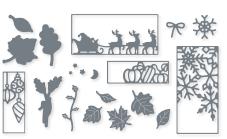

Sending healing thoughts
MAY NATURE'S BEAUTY BRING PEACE TO YOUR SOUL

A REMINDER TO NEVER FORGET how much you mean to me
AND SO MANY OTHERS

NATURE'S HARVEST • 156495 | \$37.00 AUD | \$44.00 NZD

7 cling stamps (suggested clear blocks: c, d, e, h) O Coordinates with Harvest Dies

NATURE'S HARVEST BUNDLE 156813 | \$103.00 \$92.50 AUD | \$124.00 \$111.50 NZD Cling • Nature's Harvest Stamp Set + Harvest Dies (p. 71) HARVEST DIES • 156504 | \$66.00 AUD | \$80.00 NZD

Use with a Stampin' Cut & Emboss Machine (p. 12). 8 dies. Largest die: 5-1/4" x 3/4" (13.3 x 1.9 cm).