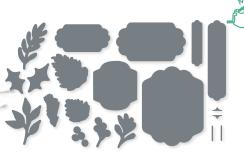

#### 1. CHRISTMAS SEASON BUNDLE 156801 | \$104.00 \$93.50 AUD | \$126.00 \$113.25 NZD

10% BUNDLED SAVINGS Photopolymer Christmas Season Stamp Set + Seasonal Labels Dies (p. 66)

#### 2. CHRISTMAS TO REMEMBER BUNDLE 156806 | \$116.00 \$104.25 AUD | \$141.00 \$126.75 NZD

10% BUNDLED SAVINGS Cling
Christmas to Remember Stamp Set
+ Christmas Pinecone Dies (p. 66)

#### SEASONAL LABELS DIES 156299 | \$66.00 AUD | \$80.00 NZD

Use with a Stampin' Cut & Emboss Machine (p. 12). 19 dies. Largest die:  $4" \times 3"$  (10.2  $\times$  7.6 cm).

season's greetings

'TIS THE SEASON