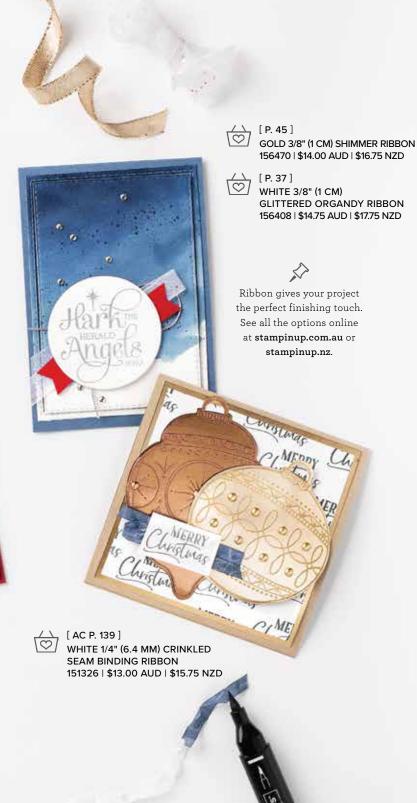

# 4. GOLD 3/8" (1 CM) SHIMMER RIBBON 156470 | \$14.00 AUD | \$16.75 NZD 10 yards (9.1 m).

5. BLACKBERRY BEAUTY 12" X 12" (30.5 X 30.5 CM) SPECIALTY DESIGNER SERIES PAPER 156458 | \$26.00 AUD | \$32.00 NZD 12 sheets: 2 each of 6 double-sided designs\*.

5. WHITE 3/8" (1 CM) GLITTERED ORGANDY RIBBON • 156408 | \$14.75 AUD | \$17.75 NZD 10 yards (9.1 m).

6. PEACEFUL PLACE 12" X 12" (30.5 X 30.5 CM) SPECIALTY DESIGNER SERIES PAPER 156394 | \$26.00 AUD | \$32.00 NZD

(5)

Includes 12 sheets: 2 each of 6 double-sided designs\*. Acid free, lignin free.

\*Visit **stampinup.com.au** or **stampinup.nz** and search by item number to see enlarged images and detailed product information.