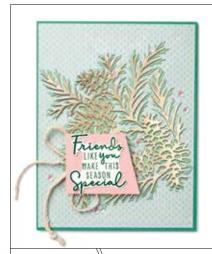

MAGIC IS IN THE AIR

MERRY merry christmas

Friends LIKE you MAKE THIS SEASON Special

COME TO YOU

AND MAY IT LAST THE whole year through

holly jolly CHRISTMAS MAY THIS BE A
Christmas
TO REMEMBER
Cherish

#### CHRISTMAS TO REMEMBER • 156300 | \$38.00 AUD | \$46.00 NZD

9 cling stamps (suggested clear blocks: c, g, h)

O Coordinates with Seasonal Labels Dies and Christmas Pinecone Dies

10%
BUNDLED SAVINGS

CHRISTMAS TO REMEMBER BUNDLE 156806 | <del>\$116.00</del> \$104.25 AUD | <del>\$141.00</del> \$126.75 NZD

Cling

Christmas to Remember Stamp Set + Christmas Pinecone Dies (p. 66)

CHRISTMAS PINECONE DIES 156309 | \$78.00 AUD | \$95.00 NZD

Use with a Stampin' Cut & Emboss Machine (p. 12). 8 dies. Largest die: 5-1/4" x 4" (13.3 x 10.2 cm).