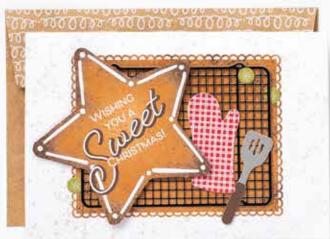

#### 1. FROSTED GINGERBREAD BUNDLE 156807 | \$94.00 \$84.50 AUD | \$113.00 \$101.50 NZD

10% BUNDLED SAVINGS Photopolymer Frosted Gingerbread Stamp Set + Gingerbread Dies (p. 65)

#### FROSTED GINGERBREAD • 156314 | \$37.00 AUD | \$44.00 NZD

11 photopolymer stamps (suggested clear blocks: a, b, c, d, i) O Coordinates with Gingerbread Dies

FROSTED GINGERBREAD BUNDLE 156807 | \$94.00 \$84.50 AUD | \$113.00 \$101.50 NZD

#### GINGERBREAD DIES 156320 | \$57.00 AUD | \$69.00 NZD

Use with a Stampin' Cut & Emboss Machine (p. 12). 20 dies. Largest die: 6-1/4" x 1/4" ( $15.9 \times 6.4$  cm).

SWEETS & TREATS • 156561 | \$30.00 AUD | \$36.00 NZD

#### CLOCHE SHAKER DOMES 156387 | \$13.00 AUD | \$15.75 NZD

Adhesive-backed plastic domes. 10 pieces. 3" x 3-1/8" (7.6 x 7.9 cm). Coordinates with the Classic Cloche Stamp Set and Cloche Dies. Coordinates with the Sweets & Treats Stamp Set (p. 11).