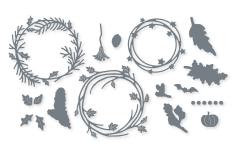

# BEAUTY OF TOMORROW 156459 | \$38.00 AUD | \$46.00 NZD

9 cling stamps (suggested clear blocks: c, e, g) O Coordinates with Beautiful Leaves Dies

BEAUTIFUL LEAVES DIES 156468 | \$59.00 AUD | \$71.00 NZD

Use with a Stampin' Cut & Emboss Machine (p. 12). 8 dies. Largest die: 6-1/4" x 4" (15.9 x 10.2 cm).

# GORGEOUS LEAVES • 153365 | \$37.00 AUD | \$44.00 NZD

7 cling stamps (suggested clear blocks: b, c, d) O Coordinates with Intricate Leaves Dies

GORGEOUS LEAVES BUNDLE 158609 | \$86.00 \$77.25 AUD | \$103.00 \$92.50 NZD

Cling

Gorgeous Leaves Stamp Set + Intricate Leaves Dies (p. 70)

# INTRICATE LEAVES DIES 153566 | \$49.00 AUD | \$59.00 NZD

Use with a Stampin' Cut & Emboss Machine (p. 12). 12 dies. Largest die: 1"  $\times$  3-1/2" (2.5  $\times$  8.9 cm).

PRETTY PUMPKINS • 156472 | \$38.00 AUD | \$46.00 NZD