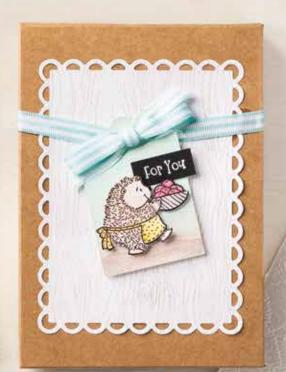

# Make a DIFFERENCE

Join us in making a difference! For each Strong of Heart Stamp Set purchased, we will donate \$4.25 AUD | \$4.50 NZD to support heart health.