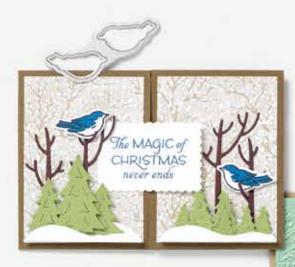

#### WHIMSICAL TREES 156330 | \$38.00 AUD | \$46.00 NZD

10 cling stamps (suggested clear blocks: b, c, e) O Coordinates with Christmas Trees Dies

#### CHRISTMAS TREES DIES 156339 | \$61.00 AUD | \$74.00 NZD Use with a Stampin' Cut & Emboss Machine (p. 12). 13 dies. Largest

die: 2" x 4-3/4" (5.1 x 12.1 cm).

(1)

#### 1. WHIMSICAL TREES BUNDLE 156810 | \$99.00 \$89.00 AUD | \$120.00 \$108.00 NZD

10% BUNDLED SAVINGS Cling
Whimsical Trees Stamp Set
+ Christmas Trees Dies (p. 67)

2. BLUSHING BRIDE 3/8" (1 CM) FRAYED GROSGRAIN RIBBON 156341 | \$14.00 AUD | \$16.75 NZD 10 yards (9.1 m).

3. WONDERFUL SNOWFLAKES 156340 | \$10.50 AUD | \$12.50 NZD 24 iridescent foil snowflakes. 2-3/8" x 2-3/4" (6 x 7 cm).

4. WHIMSY & WONDER 12" X 12" (30.5 X 30.5 CM) SPECIALTY DESIGNER SERIES PAPER 156329 | \$26.00 AUD | \$32.00 NZD 12 sheets: 2 each of 6 double-sided designs\*.

12 sheets: 2 each of 6 double-sided designs' Acid free, lignin free.

\*Visit stampinup.com.au or stampinup.nz and search by item number to see enlarged images and detailed product information.

25

20 photopolymer stamps (suggested clear blocks: a, c, d) O Coordinates with Deer Builder Punch