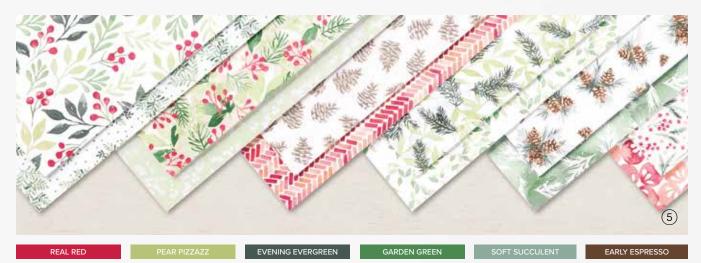

#### 5. PAINTED CHRISTMAS 12" X 12" (30.5 X 30.5 CM) DESIGNER SERIES PAPER 156292 | \$20.00 AUD | \$24.25 NZD

12 sheets: 2 each of 6 double-sided designs\*. Acid free, lignin free.

\*Visit **stampinup.com.au** or **stampinup.nz** and search by item number to see enlarged images and detailed product information.