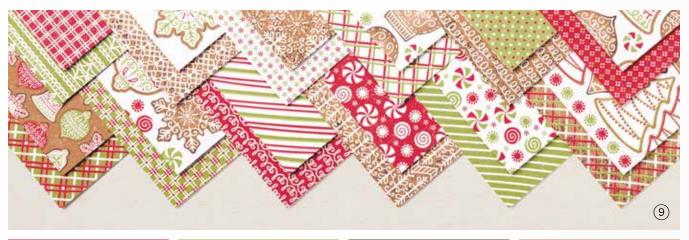

## GINGERBREAD

& Peppermint

SUITE

happy holidays!

156275 | \$250.00 AUD | \$300.50 NZD

Photopolymer

Suite collection includes one of each item listed on the next page.

REAL RED

#### 9. GINGERBREAD & PEPPERMINT 6" X 6" (15.2 X 15.2 CM) DESIGNER SERIES PAPER 156313 | \$20.00 AUD | \$24.25 NZD

Includes 48 sheets: 4 each of 12 double-sided designs\*. Acid free, lignin free.

\*Visit stampinup.com.au or stampinup.nz and search by item number to see enlarged images and detailed product information.