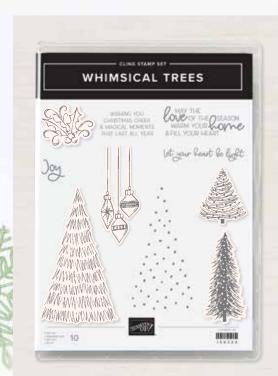

#### WHIMSICAL TREES 156330 | \$38.00 AUD | \$46.00 NZD

10 cling stamps (suggested clear blocks: b, c, e) O Coordinates with Christmas Trees Dies

#### CHRISTMAS TREES DIES 156339 | \$61.00 AUD | \$74.00 NZD Use with a Stampin' Cut & Emboss Machine (p. 12). 13 dies. Largest

die: 2" x 4-3/4" (5.1 x 12.1 cm).

(1)

#### 1. WHIMSICAL TREES BUNDLE 156810 | \$99.00 \$89.00 AUD | \$120.00 \$108.00 NZD

10% BUNDLED SAVINGS Cling
Whimsical Trees Stamp Set
+ Christmas Trees Dies (p. 67)

2. BLUSHING BRIDE 3/8" (1 CM) FRAYED GROSGRAIN RIBBON 156341 | \$14.00 AUD | \$16.75 NZD 10 yards (9.1 m).

Cling • Whimsical Trees Stamp Set (p. 25) + Christmas Trees Dies

DEER BUILDER PUNCH 156390 | \$31.00 AUD | \$38.00 NZD Largest punched image: 2-1/4" x 1-3/4" (5.7 x 4.4 cm).

10%
BUNDLED SAVINGS

PEACEFUL DEER BUNDLE 156391 | \$69.00 \$62.00 AUD | \$84.00 \$75.50 NZD