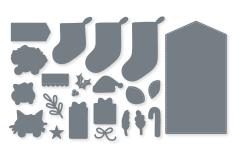

#### SWEET LITTLE STOCKINGS 156282 | \$38.00 AUD | \$46.00 NZD

22 photopolymer stamps (suggested clear blocks: a, b, d, h) O Coordinates with Stockings Dies SHOWN AT 100%

#### STOCKINGS DIES 156288 | \$54.00 AUD | \$65.00 NZD

Use with a Stampin' Cut & Emboss Machine (p. 12). 22 dies. Largest die: 2-1/2" x 4-1/2" (6.4 x 11.4 cm).