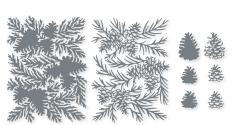

#### 1. CHRISTMAS SEASON BUNDLE 156801 | \$104.00 \$93.50 AUD | \$126.00 \$113.25 NZD

10% BUNDLED SAVINGS Photopolymer Christmas Season Stamp Set + Seasonal Labels Dies (p. 66)

#### 2. CHRISTMAS TO REMEMBER BUNDLE 156806 | \$116.00 \$104.25 AUD | \$141.00 \$126.75 NZD

10% BUNDLED SAVINGS Cling
Christmas to Remember Stamp Set
+ Christmas Pinecone Dies (p. 66)

#### 3. GOLD HOLLY LEAVES 156311 | \$13.00 AUD | \$15.75 NZD

30 pieces. 15 each of 2 sizes. Largest piece: 1/2" x 1" (1.3 x 2.5 cm).

# 4. CHERRY COBBLER & GOLD 1/2" (1.3 CM) METALLIC RIBBON 156312 | \$14.00 AUD | \$16.75 NZD 10 yards (9.1 m).

#### 5. PAINTED CHRISTMAS 12" X 12" (30.5 X 30.5 CM) DESIGNER SERIES PAPER 156292 | \$20.00 AUD | \$24.25 NZD

12 sheets: 2 each of 6 double-sided designs\*. Acid free, lignin free.

\*Visit **stampinup.com.au** or **stampinup.nz** and search by item number to see enlarged images and detailed product information.