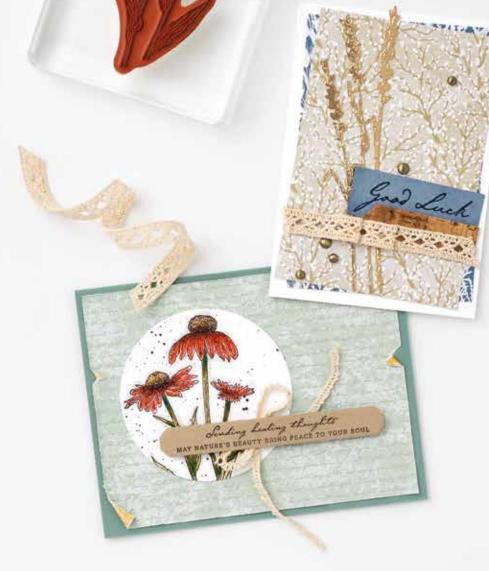

Sending healing thoughts
MAY NATURE'S BEAUTY BRING PEACE TO YOUR SOUL

A REMINDER TO NEVER FORGET how much you mean to me
AND SO MANY OTHERS

NATURE'S HARVEST • 156495 | \$37.00 AUD | \$44.00 NZD

7 cling stamps (suggested clear blocks: c, d, e, h) O Coordinates with Harvest Dies

NATURE'S HARVEST BUNDLE 156813 | \$103.00 \$92.50 AUD | \$124.00 \$111.50 NZD Cling • Nature's Harvest Stamp Set + Harvest Dies (p. 71) HARVEST DIES • 156504 | \$66.00 AUD | \$80.00 NZD

Use with a Stampin' Cut & Emboss Machine (p. 12). 8 dies. Largest die: 5-1/4" x 3/4" (13.3 x 1.9 cm).