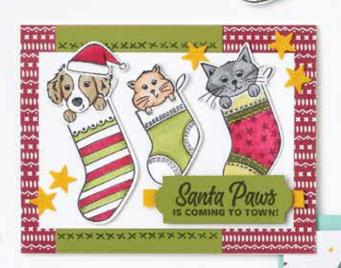

# SWEET Stockings

Christmas Greetings

## Sweet Stockings SUITE COLLECTION

#### 156273 | \$144.75 AUD | \$174.50 NZD

Photopolymer

Suite collection includes one of each item listed on the next page.

#### SWEET LITTLE STOCKINGS 156282 | \$38.00 AUD | \$46.00 NZD

22 photopolymer stamps (suggested clear blocks: a, b, d, h) O Coordinates with Stockings Dies SHOWN AT 100%