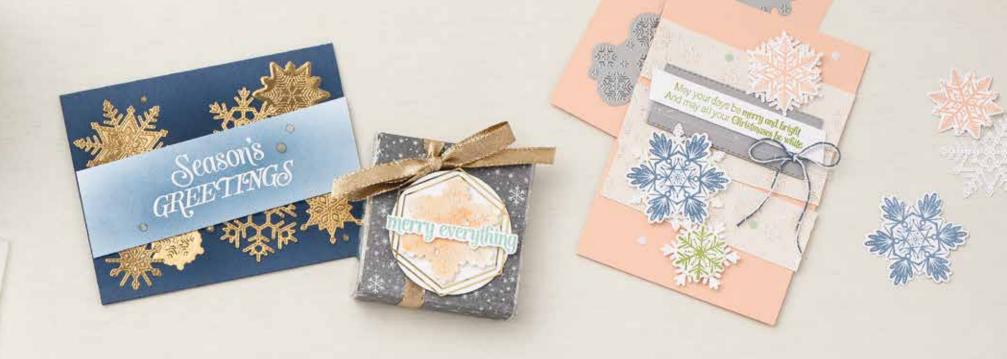

# Seasonal Crafting MADE EASY

Kits by Stampin' Up! are the fun, stress-free way to have a holly, jolly Christmas. All-inclusive kits make it easy to create your own gift tags, cards, gift packaging, and more. With pre-cut pieces and simple instructions, you can skip the prep work and get right to the festivities!

CHOOSE | your Christmas kit online at STAMPINUP.COM.AU/KITS or STAMPINUP.NZ/KITS

Kits make great gifts—for yourself and others!

FEATURED KITS AVAILABLE SOON-ONLINE ONLY

**DISCOVER** | Paper Pumpkin™

Don't miss out on your chance to craft with Paper Pumpkin! Ask your demonstrator about our seasonal, limited-release Paper Pumpkin kits coming soon! These exclusive, one-of-a-kind kit designs are only available while supplies last!