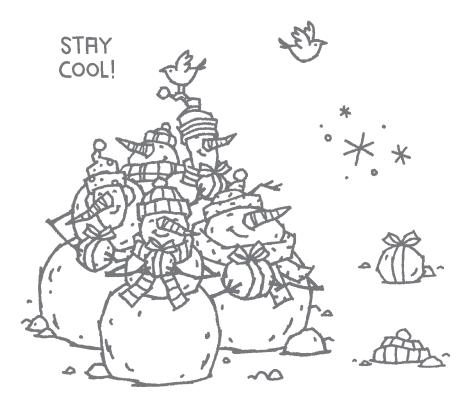

ILDER PUNCH 156390 | \$31.00 AUD | \$38.00 NZD

Largest punched image: 2-1/4" x 1-3/4" (5.7 x 4.4 cm).



## Happy Christmas

sharing the promise of the season

wishing your family Health & Happiness throughout the coming year

Christmas Blessings TO YOU AND YOURS



HAPPY HOLLY-DAYS • 156342 | \$37.00 AUD | \$44.00 NZD

9 cling stamps (suggested clear blocks: b, c, d, e) Coordinates with Holly Border Punch







HAPPY HOLLY-DAYS BUNDLE 156777 | \$77.00 \$69.25 AUD | \$92.00 \$82.75 NZD

Happy Holly-Days Stamp Set + Holly Border Punch (p. 67)

HOLLY BORDER PUNCH 156379 | \$40.00 AUD | \$48.00 NZD

Largest punched image:  $1" \times 1-1/4"$  (2.5 x 3.1 cm).

YOU'RE SNOW COOL!

WARM WINTER WISHES

SNOWBODY BETTER THAN YOU!

COLD HANDS WARM HEARTS WE WOULD MELT WITHOUT YOU!

SNOWFLAKE HUGS



SNOWBODY BETTER • 156446 | \$37.00 AUD | \$44.00 NZD

12 cling stamps (suggested clear blocks: a, b, e, g)



a merry hello be jolly





BE JOLLY • 156370 | \$37.00 AUD | \$44.00 NZD

9 cling stamps (suggested clear blocks: a, c, d, g)

We wish you a Merry Christmas

Merry hristmas to You Onderful Jime OF THE YEAR



Good Cheer





HOLLY JOLLY WISHES • 156362 | \$37.00 AUD | \$44.00 NZD

8 cling stamps (suggested clear blocks: b, c, d)

# SWEET Stockings





Christmas Greetings





## Sweet Stockings SUITE COLLECTION

#### 156273 | \$144.75 AUD | \$174.50 NZD

Photopolymer

Suite collection includes one of each item listed on the next page.



#### SWEET LITTLE STOCKINGS 156282 | \$38.00 AUD | \$46.00 NZD

22 photopolymer stamps (suggested clear blocks: a, b, d, h) O Coordinates with