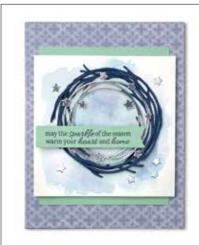

# MERRY CHRISTMAS

HAPPY HALLOWEEN

may the *Sparkle* of the season warm your *heart* and *home* 

SPARKLE OF THE SEASON • 156518 | \$30.00 AUD | \$36.00 NZD

16 photopolymer stamps (suggested clear blocks: a, b, c, e, h)  $\circ$  Coordinates with Seasonal Swirls Dies