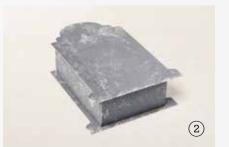

# 3. CUTE STARS ADHESIVE-BACKED SEQUINS 156484 | \$13.00 AUD | \$15.75 NZD

150 pieces: 50 each of 3 colours. 2 sizes: 5 mm, 7 mm. Highland Heather, Pumpkin Pie, shimmery black.