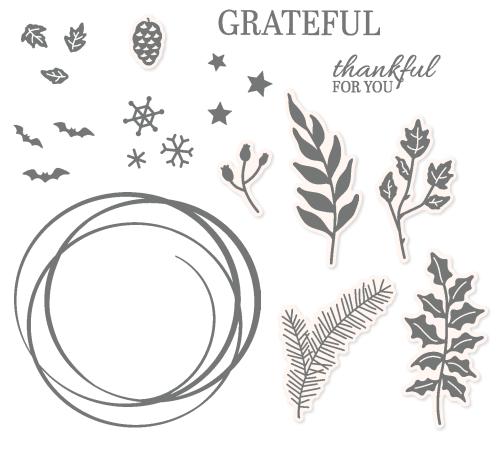

## GINGERBREAD

& Peppermint

SUITE

happy holidays!

156275 | \$250.00 AUD | \$300.50 NZD

Photopolymer

Suite collection includes one of each item listed on the next page.

REAL RED

#### 9. GINGERBREAD & PEPPERMINT 6" X 6" (15.2 X 15.2 CM) DESIGNER SERIES PAPER 156313 | \$20.00 AUD | \$24.25 NZD

Includes 48 sheets: 4 each of 12 double-sided designs\*. Acid free, lignin free.

\*Visit stampinup.com.au or stampinup.nz and search by item number to see enlarged images and detailed product information.