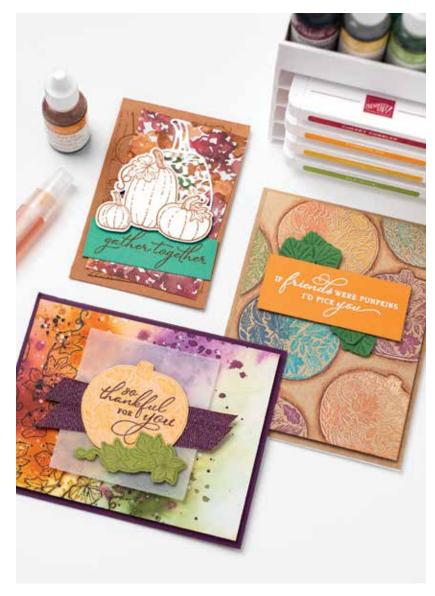

# INTRICATE LEAVES DIES 153566 | \$49.00 AUD | \$59.00 NZD

Use with a Stampin' Cut & Emboss Machine (p. 12). 12 dies. Largest die: 1"  $\times$  3-1/2" (2.5  $\times$  8.9 cm).

PRETTY PUMPKINS • 156472 | \$38.00 AUD | \$46.00 NZD

8 cling stamps (suggested clear blocks: b, c, d, h) O Coordinates with Detailed Pumpkins Dies

PRETTY PUMPKINS BUNDLE 156478 | \$88.00 \$79.00 AUD | \$107.00 \$96.25 NZD

Cling • Pretty Pumpkins Stamp Set + Detailed Pumpkins Dies (p. 70)

# DETAILED PUMPKINS DIES 156477 | \$50.00 AUD | \$61.00 NZD

Use with a Stampin' Cut & Emboss Machine (p. 12). 10 dies. Largest die:  $3-1/4" \times 2" (8.3 \times 5.1 \text{ cm})$ .

NUTS ABOUT SQUIRRELS • 156475 | \$30.00 AUD | \$36.00 NZD