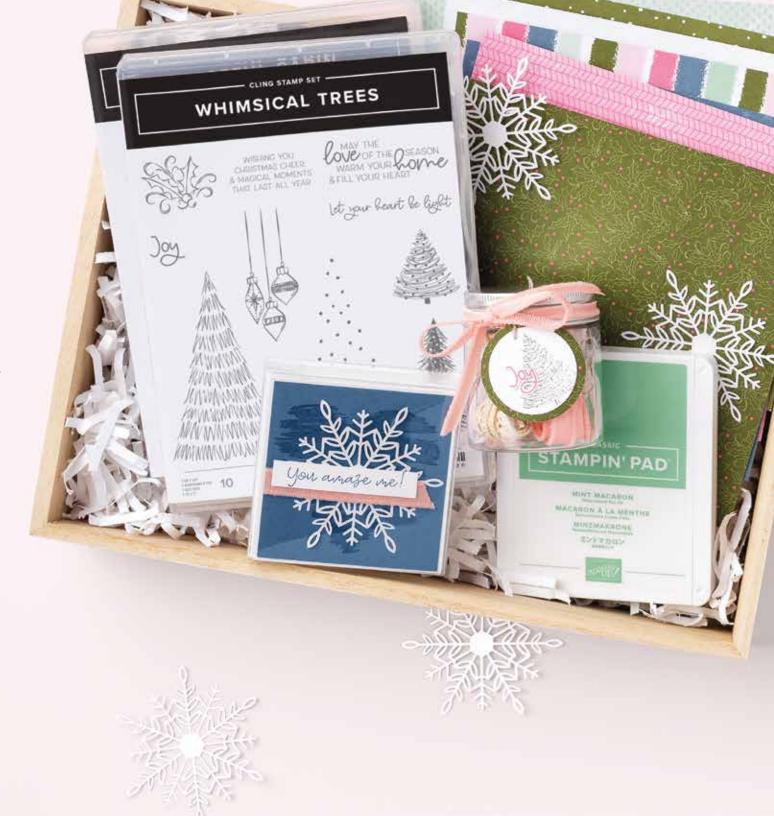

# Seasonal Crafting MADE EASY

Kits by Stampin' Up! are the fun, stress-free way to have a holly, jolly Christmas. All-inclusive kits make it easy to create your own gift tags, cards, gift packaging, and more. With pre-cut pieces and simple instructions, you can skip the prep work and get right to the festivities!

CHOOSE | your Christmas kit online at STAMPINUP.COM.AU/KITS or STAMPINUP.NZ/KITS

Kits make great gifts—for yourself and others!

FEATURED KITS AVAILABLE SOON-ONLINE ONLY

**DISCOVER** | Paper Pumpkin™

Don't miss out on your chance to craft with Paper Pumpkin! Ask your demonstrator about our seasonal, limited-release Paper Pumpkin kits coming soon! These exclusive, one-of-a-kind kit designs are only available while supplies last!