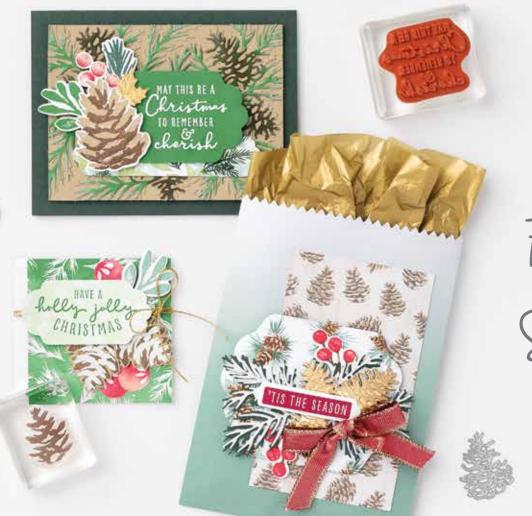

# PAINTED Christmas SUITE

### Painted Christmas SUITE COLLECTION

#### 156274 | \$244.75 AUD | \$296.75 NZD

Photopolymer • Cling

Suite collection includes one of each item listed on the next page.

#### 1. CHRISTMAS SEASON BUNDLE 156801 | \$104.00 \$93.50 AUD | \$126.00 \$113.25 NZD

10% BUNDLED SAVINGS Photopolymer Christmas Season Stamp Set + Seasonal Labels Dies (p. 66)

#### 2. CHRISTMAS TO REMEMBER BUNDLE 156806 | \$116.00 \$104.25 AUD | \$141.00 \$126.75 NZD

10% BUNDLED SAVINGS Cling
Christmas to Remember Stamp Set
+ Christmas Pinecone Dies (p. 66)

#### 3. GOLD HOLLY LEAVES 156311 | \$13.00 AUD | \$15.75 NZD

30 pieces. 15 each of 2 sizes. Largest piece: 1/2" x 1" (1.3 x 2.5 cm).

# 4. CHERRY COBBLER & GOLD 1/2" (1.3 CM) METALLIC RIBBON 156312 | \$14.00 AUD | \$16.75 NZD 10 yards (9.1 m).

#### 5. PAINTED CHRISTMAS 12" X 12" (30.5 X 30.5 CM) DESIGNER SERIES PAPER 156292 | \$20.00 AUD | \$24.25 NZD

12 sheets: 2 each of 6 double-sided designs\*. Acid free, lignin free.

\*Visit **stampinup.com.au** or **stampinup.nz** and search by item number to see enlarged images and detailed product information.

MAGIC IS IN THE AIR

MERRY merry christmas

Friends LIKE you MAKE THIS SEASON Special

COME TO YOU

AND MAY IT LAST THE whole year through

holly jolly CHRISTMAS MAY THIS BE A
Christmas
TO REMEMBER
Cherish

#### CHRISTMAS TO REMEMBER • 156300 | \$38.00 AUD | \$46.00 NZD

9 cling stamps (suggested clear blocks: c, g, h)

O Coordinates with Seasonal Labels Dies and Christmas Pinecone Dies

10%
BUNDLED SAVINGS

CHRISTMAS TO REMEMBER BUNDLE 156806 | <del>\$116.00</del> \$104.25 AUD | <del>\$141.00</del> \$126.75 NZD

Cling

Christmas to Remember Stamp Set + Christmas Pinecone Dies (p. 66)

CHRISTMAS PINECONE DIES 156309 | \$78.00 AUD | \$95.00 NZD

Use with a Stampin' Cut & Emboss Machine (p. 12). 8 dies. Largest die: 5-1/4" x 4" (13.3 x 10.2 cm).