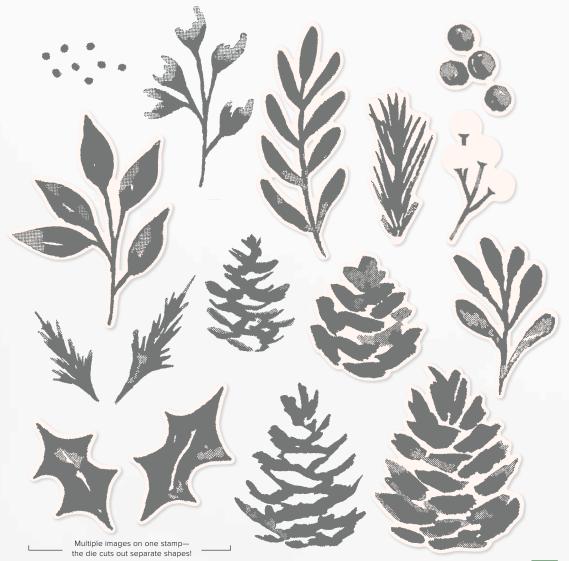

PEPPERMINT

happy holidays!

Multiple images on one stamp— the die cuts out separate shapes!