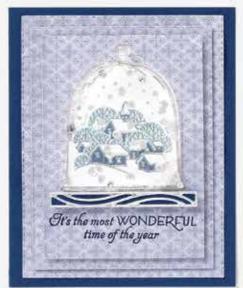

#### CLASSIC CLOCHE • 156355 | \$37.00 AUD | \$44.00 NZD

13 photopolymer stamps (suggested clear blocks: a, c, d)  $\bullet$  Two-Step O Coordinates with Cloche Dies

CLASSIC CLOCHE BUNDLE 156786 | \$87.00 \$78.25 AUD | \$105.00 \$94.50 NZD

Photopolymer • Classic Cloche Stamp Set + Cloche Dies (p. 67)

#### CLOCHE DIES • 156386 | \$50.00 AUD | \$61.00 NZD

Use with a Stampin' Cut & Emboss Machine (p. 12). 12 dies. Largest die: 3"  $\times$  2-1/4" (7.6  $\times$  5.7 cm).

#### CLOCHE SHAKER DOMES 156387 | \$13.00 AUD | \$15.75 NZD

Adhesive-backed plastic domes. 10 pieces. 3" x 3-1/8" (7.6 x 7.9 cm). Coordinates with the Classic Cloche Stamp Set and Cloche Dies. Coordinates with the Sweets & Treats Stamp Set (p. 11).