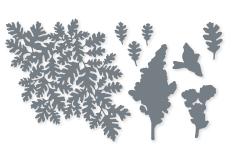

# BEAUTY OF TOMORROW 156459 | \$38.00 AUD | \$46.00 NZD

9 cling stamps (suggested clear blocks: c, e, g) O Coordinates with Beautiful Leaves Dies

BEAUTIFUL LEAVES DIES 156468 | \$59.00 AUD | \$71.00 NZD

Use with a Stampin' Cut & Emboss Machine (p. 12). 8 dies. Largest die: 6-1/4" x 4" (15.9 x 10.2 cm).

# 1. BEAUTY OF TOMORROW BUNDLE 156819 | \$97.00 \$87.25 AUD | \$117.00 \$105.25 NZD

10% BUNDLED SAVINGS Cling
Beauty of Tomorrow Stamp Set
+ Beautiful Leaves Dies (p. 69)