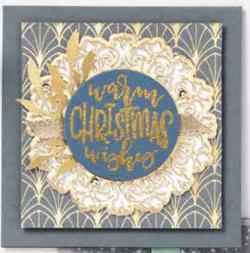

# PAINTED Christmas SUITE

### Painted Christmas SUITE COLLECTION

#### 156274 | \$244.75 AUD | \$296.75 NZD

Photopolymer • Cling

Suite collection includes one of each item listed on the next page.