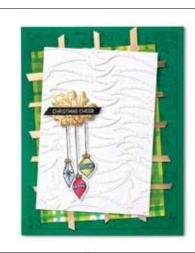

8 cling stamps (suggested clear blocks: a, b, d, e)

**FESTIVE** 

season

16 photopolymer stamps (suggested clear blocks: a, b, c, d) O Coordinates with Merriest Frames Hybrid Embossing Folder

# MERRIEST MOMENTS BUNDLE 156783 \$105.00 \$94.50 AUD | \$126.00 \$113.25 NZD

Photopolymer

Merriest Moments Stamp Set + Merriest Frames Hybrid Embossing Folder (p. 69)

### MERRIEST FRAMES HYBRID EMBOSSING FOLDER 156385 | \$68.00 AUD | \$82.00 NZD

Use with a Stampin' Cut & Emboss Machine (p. 12). 16 dies. Largest die: 5-1/2" x 4-1/4" (14 x 10.8 cm). 1 embossing folder. Embossing folder size: 4-1/2" x 6-1/4" (11.4 x 15.9 cm).