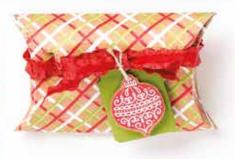

## GINGERBREAD

& Peppermint

SUITE

happy holidays!

156275 | \$250.00 AUD | \$300.50 NZD

Photopolymer

Suite collection includes one of each item listed on the next page.

REAL RED

#### 2. PRETTY PILLOW BOX DIES 156321 | \$59.00 AUD | \$71.00 NZD

Use with a Stampin' Cut & Emboss Machine (p. 12). 11 dies. Assembled box size:  $3-1/2" \times 2" \times 3/4" (8.9 \times 5.1 \times 1.9 \text{ cm})$ .

#### 5. REAL RED 3/8" (1 CM) MINI RUFFLED RIBBON 156323 | \$14.00 AUD | \$16.75 NZD 10 vards (9.1 m).