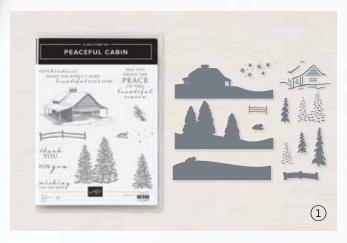

# PEACEFUL CABIN • 156395 | \$40.00 AUD | \$48.00 NZD

11 cling stamps (suggested clear blocks: a, b, c, e, h) O Coordinates with Cabin Dies

PEACEFUL CABIN BUNDLE 156816 | \$104.00 \$93.50 AUD | \$126.00 \$113.25 NZD

Cling • Peaceful Cabin Stamp Set + Cabin Dies (p. 68)

### CABIN DIES • 156404 | \$64.00 AUD | \$78.00 NZD

Use with a Stampin' Cut & Emboss Machine (p. 12). 13 dies. Largest die: 6" x 2" (15.2 x 5.1 cm).