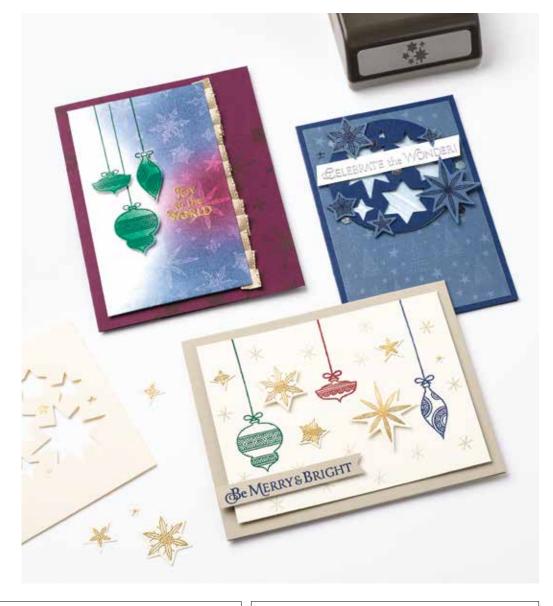

# The STARS are SHINING BRIGHTLY

### Twinkle Twinkle Christmas Star

#### STARS ARE SHINING • 156345 | \$28.00 AUD | \$34.00 NZD

12 photopolymer stamps (suggested clear blocks: a, b, c, d) O Coordinates with Starlit Punch

STARS ARE SHINING BUNDLE 156780 | \$59.00 \$53.00 AUD | \$72.00 \$64.75 NZD

Photopolymer Stars Are Shining Stamp Set + Starlit Punch (p. 65) STARLIT PUNCH • 156380 | \$31.00 AUD | \$38.00 NZD

Largest punched image: 1-1/2" x 1-1/2" (3.8 x 3.8 cm).

Good tidings of GREAT JOY

GLORY
to GOD
in the HIGHEST