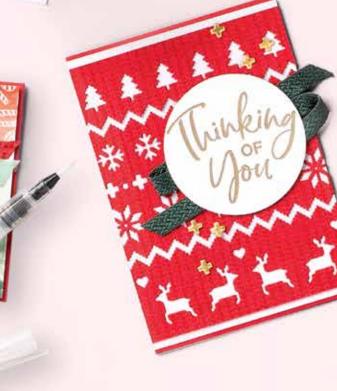

#### SEASONAL LABELS DIES 156299 | \$66.00 AUD | \$80.00 NZD

Use with a Stampin' Cut & Emboss Machine (p. 12). 19 dies. Largest die:  $4" \times 3"$  (10.2  $\times$  7.6 cm).

season's greetings

'TIS THE SEASON

MAGIC IS IN THE AIR

MERRY merry christmas

Friends LIKE you MAKE THIS SEASON Special

COME TO YOU

AND MAY IT LAST THE whole year through

holly jolly CHRISTMAS MAY THIS BE A
Christmas
TO REMEMBER
Cherish