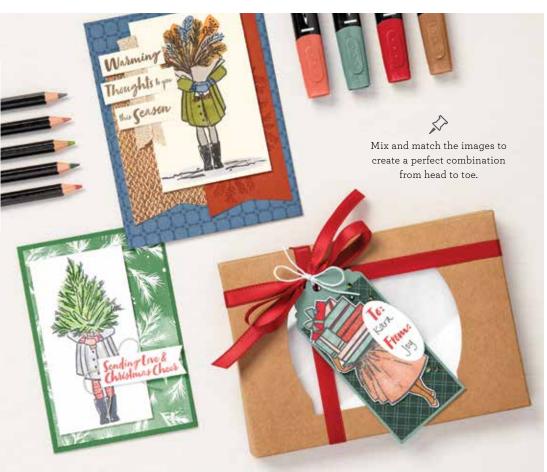

# Seasonal Crafting MADE EASY

Kits by Stampin' Up! are the fun, stress-free way to have a holly, jolly Christmas. All-inclusive kits make it easy to create your own gift tags, cards, gift packaging, and more. With pre-cut pieces and simple instructions, you can skip the prep work and get right to the festivities!

CHOOSE | your Christmas kit online at STAMPINUP.COM.AU/KITS or STAMPINUP.NZ/KITS

Kits make great gifts—for yourself and others!

FEATURED KITS AVAILABLE SOON-ONLINE ONLY

**DISCOVER** | Paper Pumpkin™

Don't miss out on your chance to craft with Paper Pumpkin! Ask your demonstrator about our seasonal, limited-release Paper Pumpkin kits coming soon! These exclusive, one-of-a-kind kit designs are only available while supplies last!