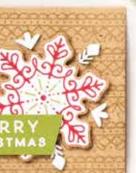

## GINGERBREAD

& Peppermint

SUITE

happy holidays!

156275 | \$250.00 AUD | \$300.50 NZD

Photopolymer

Suite collection includes one of each item listed on the next page.

REAL RED

#### 9. GINGERBREAD & PEPPERMINT 6" X 6" (15.2 X 15.2 CM) DESIGNER SERIES PAPER 156313 | \$20.00 AUD | \$24.25 NZD

Includes 48 sheets: 4 each of 12 double-sided designs\*. Acid free, lignin free.

\*Visit stampinup.com.au or stampinup.nz and search by item number to see enlarged images and detailed product information.