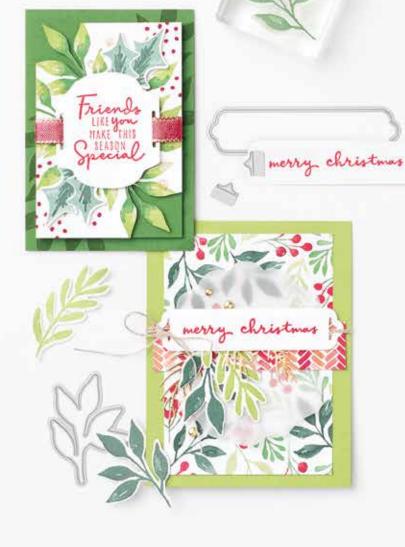

MAGIC IS IN THE AIR

MERRY merry christmas

Friends LIKE you MAKE THIS SEASON Special

COME TO YOU

AND MAY IT LAST THE whole year through

holly jolly CHRISTMAS MAY THIS BE A
Christmas
TO REMEMBER
Cherish

#### CHRISTMAS TO REMEMBER • 156300 | \$38.00 AUD | \$46.00 NZD

9 cling stamps (suggested clear blocks: c, g, h)

O Coordinates with Seasonal Labels Dies and Christmas Pinecone Dies

10%
BUNDLED SAVINGS

CHRISTMAS TO REMEMBER BUNDLE 156806 | <del>\$116.00</del> \$104.25 AUD | <del>\$141.00</del> \$126.75 NZD

Cling

Christmas to Remember Stamp Set + Christmas Pinecone Dies (p. 66)

CHRISTMAS PINECONE DIES 156309 | \$78.00 AUD | \$95.00 NZD

Use with a Stampin' Cut & Emboss Machine (p. 12). 8 dies. Largest die: 5-1/4" x 4" (13.3 x 10.2 cm).