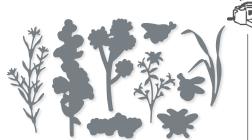

BLESSINGS OF HOME • 157930 | \$44.00 AUD | \$53.00 NZD

7 cling stamps (suggested clear blocks: c, e, h) Coordinates with Flowers of Home Dies

**BUNDLED SAVINGS** 

**BLESSINGS OF HOME BUNDLE** 157939 | \$100.00 \$90.00 AUD | \$120.00 \$108.00 NZD

Blessings of Home Stamp Set + Flowers of Home Dies (p. 76)

FLOWERS OF HOME DIES 157938 | \$56.00 AUD | \$67.00 NZD

Use with a Stampin' Cut & Emboss Machine (p. 29). 11 dies. Largest die: 4-1/2" x 3" (11.4 x 7.6 cm).