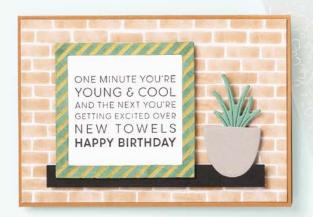

Use with a Stampin' Cut & Emboss Machine (p. 29). Set of 2 embossing folders: 6-1/4" x 3-3/8" (15.9 x 8.6 cm) each.

your friendship
IS AS BRAGWORTHY
AS A DRESS WITH POCKETS

Thanks

FOR BEING THE PERSON
I OVERTHINK THINGS WITH

ONE MINUTE YOU'RE
YOUNG & COOL
AND THE NEXT YOU'RE
GETTING EXCITED OVER
NEW TOWELS
HAPPY BIRTHDAY

TRY TO GET RID OF ME.

JUST TRY.

LOOK AT YOU

DOING GROWN-UP THINGS & STUFF

BRAGWORTHY • 157884 | \$34.00 AUD | \$40.00 NZD

6 cling stamps (suggested clear blocks: c, d)

SENTIMENTAL SWIRLS • 157996 | \$39.00 AUD | \$47.00 NZD

27 photopolymer stamps (suggested clear blocks: a, b, c, e) • Two-Step Inspired by Million Sales Achiever Sam Hammond
O Coordinates with Strawberry Builder Punch (AC p. 148), Flowers & Leaves Punch (AC p. 148)