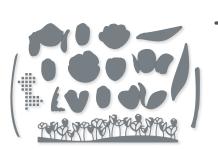

## RANUNCULUS ROMANCE • 157968 | \$41.00 AUD | \$49.00 NZD

10 cling stamps (suggested clear blocks: b, d, e, h)

O Coordinates with Ranunculus Dies

RANUNCULUS ROMANCE BUNDLE 157977 | \$97.00 \$87.25 AUD | \$116.00 \$104.25 NZD

Cling

Ranunculus Romance Stamp Set + Ranunculus Dies (p. 82)

## RANUNCULUS DIES 157976 | \$56.00 AUD | \$67.00 NZD

Use with a Stampin' Cut & Emboss Machine (p. 29). 8 dies. Largest die:  $2-5/8" \times 2-5/8"$  (6.7 x 6.7 cm).

STRIPES & SPLATTERS 3D EMBOSSING FOLDERS • 157980 | \$17.50 AUD | \$21.00 NZD