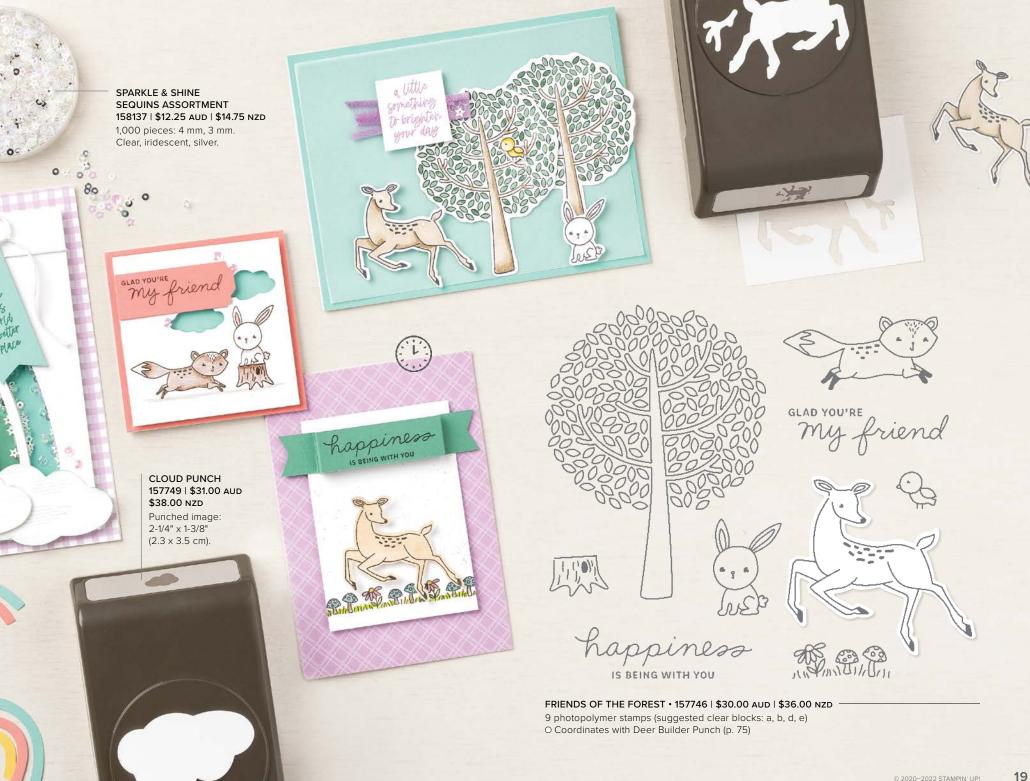

FRIENDS OF THE FOREST STAMP SET 157746 | \$30.00 AUD \$36.00 NZD [ P. 19 ]

HELLO BEAUTIFUL STAMP SET 158041 | \$32.00 AUD \$38.00 NZD [ P. 50 ]

LOVE & HAPPINESS STAMP SET 157633 | \$39.00 AUD \$47.00 NZD [ P. 11 ]

#### PUNCHES -

BOUGH PUNCH 157711 | \$31.00 AUD | \$38.00 NZD [ P. 26 ]

CACTUS BUILDER PUNCH 158057 | \$31.00 AUD | \$38.00 NZD [ P. 66 ]

CLOUD PUNCH 157749 | \$31.00 AUD | \$38.00 NZD [ P. 19 ]

HEDGEHOG BUILDER PUNCH 157984 | \$31.00 AUD | \$38.00 NZD [ P. 64 ]