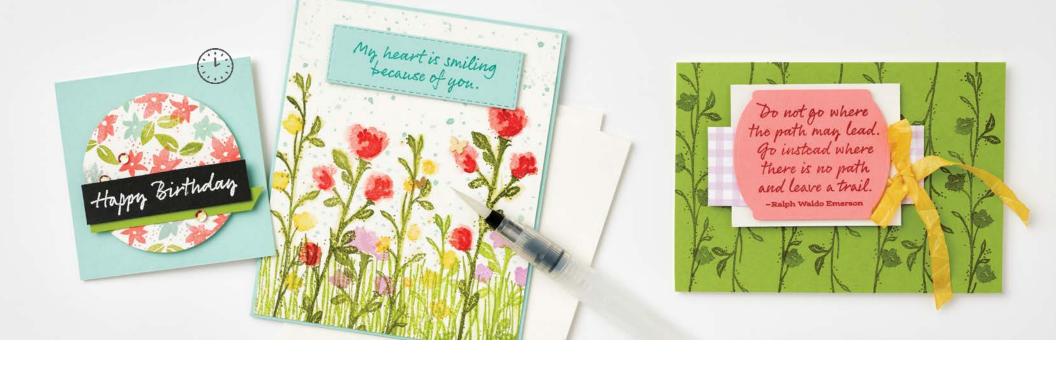

## ON THE HORIZON 157770 | \$41.00 AUD | \$49.00 NZD

9 cling stamps (suggested clear blocks: d, g, h) O Coordinates with Horizon Dies Relax
& ENJOY YOUR DAY!

## HORIZON DIES 157778 | \$57.00 AUD | \$69.00 NZD

Use with a Stampin' Cut & Emboss Machine (p. 29). 10 dies. Largest die: 3" x 1-3/8" (7.6 x 3.5 cm).