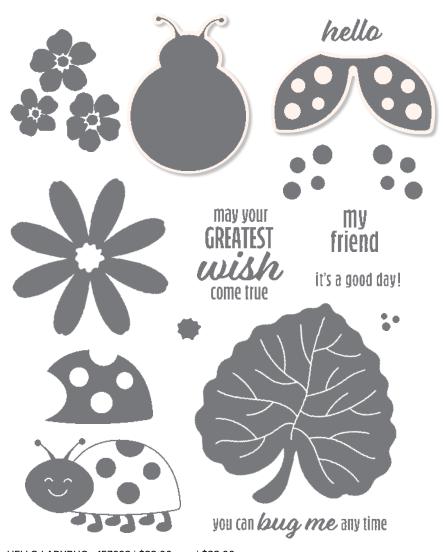

#### HELLO LADYBUG • 157693 | \$32.00 AUD | \$38.00 NZD

15 photopolymer stamps (suggested clear blocks: a, b, c, d) • Two-Step O Coordinates with Ladybug Builder Punch

HELLO LADYBUG BUNDLE 157699 | \$63.00 \$56.50 AUD | \$76.00 \$68.25 NZD

Hello Ladybug Stamp Set + Ladybug Builder Punch (p. 80)

LADYBUG BUILDER PUNCH 157698 | \$31.00 AUD | \$38.00 NZD

Largest punched image: 1-1/4" x 1-1/2" (3.2 x 3.8 cm).

WILDFLOWER PATH • 157735 | \$39.00 AUD | \$47.00 NZD

HELLO LADYBUG STAMP SET 157693 | \$32.00 AUD \$38.00 NZD [ P. 20 ]

LUCKY YOU STAMP SET 158014 | \$35.00 AUD \$42.00 NZD [ P. 67 ]

BLESSINGS OF HOME STAMP SET 157930 | \$44.00 AUD \$53.00 NZD [ P. 60 ]

CRANE OF FORTUNE STAMP SET 157654 | \$41.00 AUD \$49.00 NZD [ P. 24 ]

LADYBUG BUILDER PUNCH 157698 | \$31.00 AUD | \$38.00 NZD [ P. 20 ]

SAILBOAT BUILDER PUNCH 157905 | \$31.00 AUD | \$38.00 NZD [ P. 70 ]

**EMBOSSING FOLDERS** 

GINGHAM EMBOSSING FOLDER 157627 | \$13.00 AUD | \$15.75 NZD [P.9]