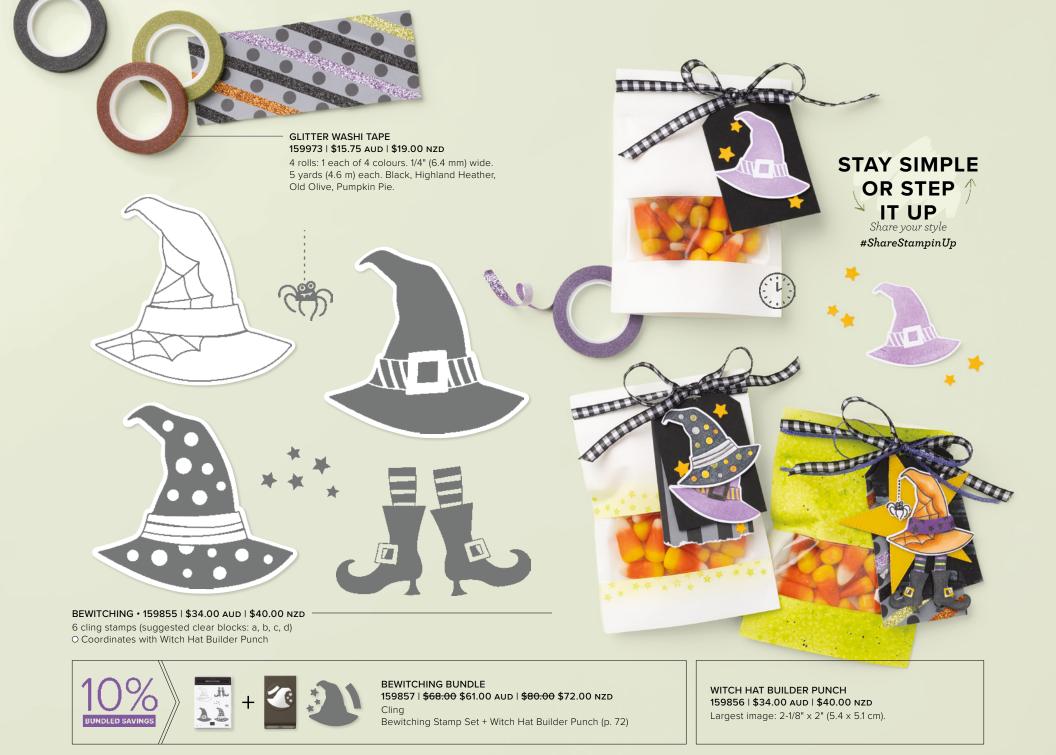

# BUNDLE UP & SAVE

Get more for less—more product, less cost—when you purchase one of our coordinated bundles. Our dies are designed to work with a Stampin' Cut & Emboss Machine (p. 12).

WITCH HAT BUILDER PUNCH 159856 | \$34.00 AUD | \$40.00 NZD Largest image: 2-1/8" × 2"

Largest image: 2-1/8" x 2 (5.4 x 5.1 cm).

10%
BUNDLED SAVINGS

BEWITCHING BUNDLE 159857 | \$68.00 \$61.00 AUD | \$80.00 \$72.00 NZD

Cling

Bewitching Stamp Set (p. 57) + Witch Hat Builder Punch

GOLDEN BEAUTY DIES 159864 | \$44.00 aud | \$53.00 nzd