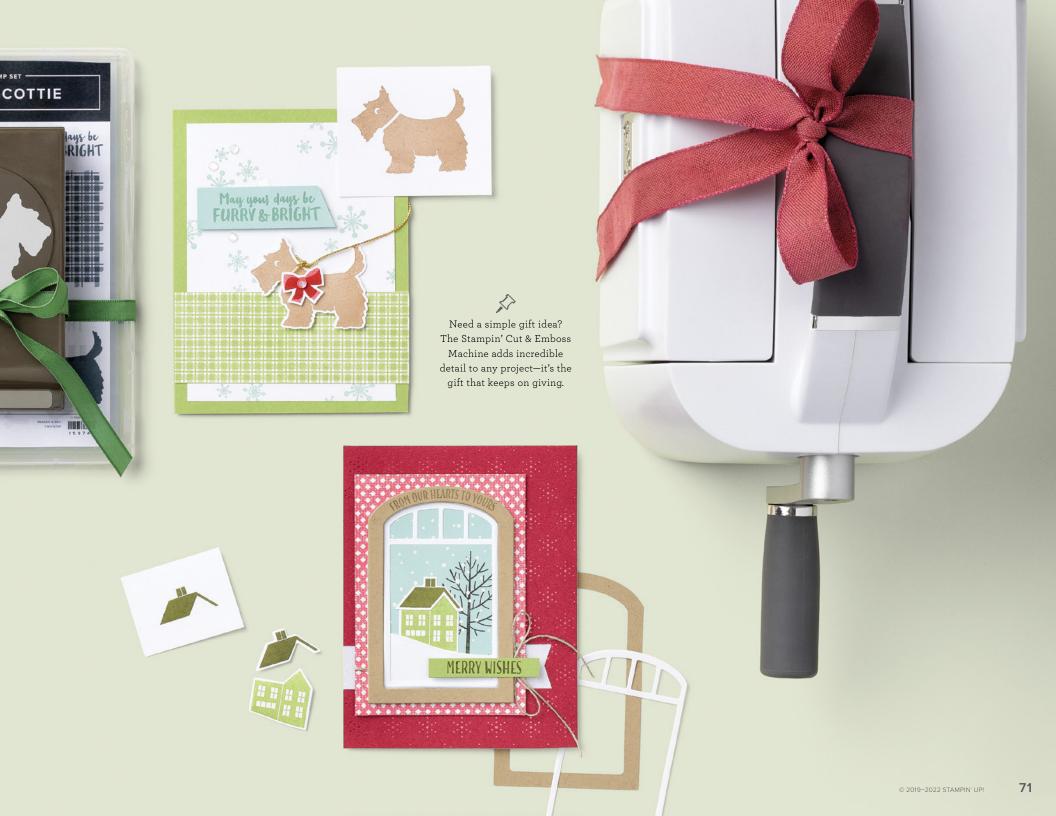

### LABELS AGLOW DIES 159551 | \$58.00 AUD | \$70.00 NZD

Use with a Stampin' Cut & Emboss Machine (p. 12). 13 dies. Largest die: 5" x 3-1/4" (12.7 x 8.3 cm).

17 photopolymer stamps (suggested clear blocks: a, b, d, h) • Two-Step O Coordinates with Scottie Dog Punch

CHRISTMAS SCOTTIE BUNDLE 159744 | \$73.00 \$65.50 AUD | \$87.00 \$78.25 NZD

Christmas Scottie Stamp Set + Scottie Dog Punch (p. 73)

SCOTTIE DOG PUNCH 159743 | \$34.00 AUD | \$40.00 NZD

May your days be FURRY & BRIGHT

Largest image:  $2-1/8" \times 1-3/4"$  (5.4 x 4.4 cm).

You are ALWAYS LOVED

WINDOW WISHES • 159751 | \$39.00 AUD | \$47.00 NZD

20 photopolymer stamps (suggested clear blocks: b, c, e, g) O Coordinates with Window Dies