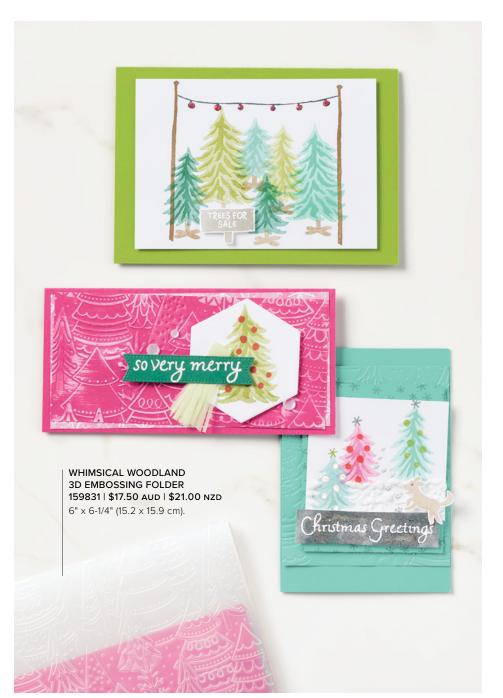

1 cling background stamp (suggested clear block: f) Measures 4-3/16" x 4-3/4" (10.6 x 12.1 cm).

TREES FOR SALE • 159785 | \$39.00 AUD | \$47.00 NZD -

17 photopolymer stamps (suggested clear blocks: a, b, c, d, h) • Two-Step