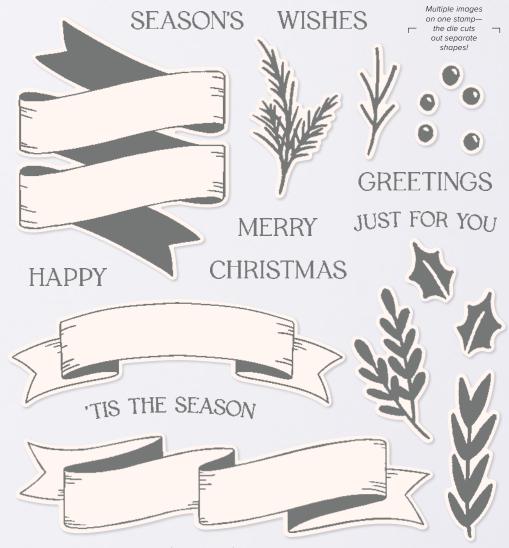

# 2. CHRISTMAS BANNERS BUNDLE • 159993 \$99.00 \$89.00 AUD | \$119.00 \$107.00 NZD

10% BUNDLED SAVINGS Photopolymer

Christmas Banners Stamp Set

+ Christmas Banner Dies (p. 73)

# CHRISTMAS BANNERS • 159570 | \$41.00 AUD | \$49.00 NZD

18 photopolymer stamps (suggested clear blocks: b, c, e, i) O Coordinates with Christmas Banner Dies

CHRISTMAS BANNERS BUNDLE 159993 | \$99.00 \$89.00 AUD | \$119.00 \$107.00 NZD

Photopolymer

Christmas Banners Stamp Set + Christmas Banner Dies (p. 73)

### CHRISTMAS BANNER DIES 159576 | \$58.00 aud | \$70.00 NZD

Use with a Stampin' Cut & Emboss Machine (p. 12). 14 dies. Largest die: 4-1/2" x 1-1/4" (11.4 x 3.2 cm).

17 photopolymer stamps (suggested clear blocks: a, b, d, g) O Coordinates with Spruced Up Outlines Dies