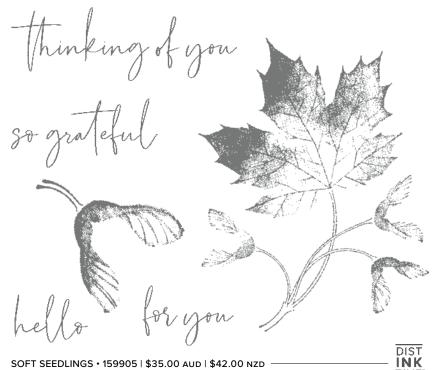

#### AUTUMN BOUQUET DIES 159837 | \$61.00 aud | \$74.00 nzd

Use with a Stampin' Cut & Emboss Machine (p. 12). 7 dies. Largest die: 4-1/4" x 3" ( $10.8 \times 7.6$  cm).

TIVE?

SOFT SEEDLINGS • 159905 | \$35.00 AUD | \$42.00 NZD

6 cling stamps (suggested clear blocks: b, c, e)

MERRIEST MOMENTS • 156353 \$39.00 AUD | \$47.00 NZD [ P. 23 ]

REGAL REINDEER • 159722 \$42.00 AUD | \$51.00 NZD [ P. 14 ]

SOFT SEEDLINGS • 159905 \$35.00 AUD | \$42.00 NZD [ P. 53 ]