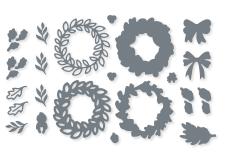

#### SCARY SILHOUETTES DIES 159851 | \$42.00 AUD | \$51.00 NZD

Use with a Stampin' Cut & Emboss Machine (p. 12). 12 dies. Largest die: 3" x 2-1/2" (7.6 x 6.4 cm).

DIST COTTAGE WREATHS
INK 159652 | \$34.00 AUD | \$40.00 NZD
TIVE\* 15 photopolymer stamps

(suggested clear blocks: a, b, c, d)
O Coordinates with Country Wreaths Dies

COUNTRY WREATHS DIES 160238 | \$68.00 AUD | \$82.00 NZD Use with a Stampin' Cut & Emboss Machine (p. 12). 22 dies. Largest die: 2" x 2" (5.1 x 5.1 cm).

10% BUNDLED SAVINGS Photopolymer Cottage Wreaths Stamp Set + Country Wreaths Dies (p. 74)

2. SILVER-THREADED TWINE 159662 | \$14.00 AUD | \$17.00 NZD 10 yards (9.1 m).

3. PEARLIZED ENAMEL EFFECTS BASICS 156310 | \$27.00 AUD | \$32.00 NZD 3 bottles: 1 oz. (29.5 ml) each of 3 colours. Black, Real Red, white.