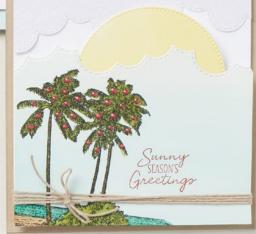

SUNKISSED • 159908 | \$39.00 AUD | \$47.00 NZD 8 cling stamps (suggested clear blocks: b, c, d, e)