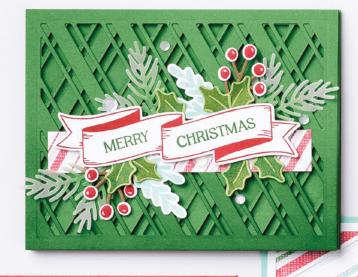

# BOUGHS OF HOLLY

Suite Collection • 159612 | \$139.00 AUD | \$168.00 NZD Photopolymer

Suite collection includes one of each item listed on the next page.

SEASON'S GREETINGS

159601 | \$39.00 AUD | \$47.00 NZD

O Coordinates with Holly Berry Dies

blocks: a, d, e, g) • Two-Step

13 photopolymer stamps (suggested clear

HOLLY BERRY DIES • 159607 \$61.00 AUD | \$74.00 NZD Use with a Stampin' Cut & Emboss Machine (p. 12). 11 dies. Largest die: 3-1/2" × 2" (8.9 × 5.1 cm).

# 1. LEAVES OF HOLLY BUNDLE • 159608 \$100.00 \$90.00 AUD | \$121.00 \$108.75 NZD

10% BUNDLED SAVINGS Photopolymer Leaves of Holly Stamp Set + Holly Berry Dies (p. 76)

2. NATURAL 1/2" (1.3 CM) WOVEN RIBBON 159611 | \$14.00 AUD | \$17.00 NZD 5 yards (4.6 m).