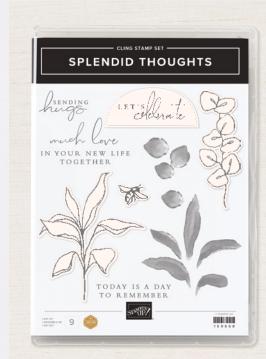

#### VINTAGE CHRISTMAS • 159781 | \$28.00 AUD | \$34.00 NZD

9 photopolymer stamps (suggested clear blocks: a, c, d) O Coordinates with Vintage Bottle Punch (AC p. 151)

SPLENDID THOUGHTS

159668 | \$41.00 AUD | \$49.00 NZD

TIVE\* 9 cling stamps (suggested clear blocks: c, d, e, h)

Inspired by Million Sales Achiever Mary Ammar

O Coordinates with Splendid Stems Dies

- ARTWORK SHOWN AT 100% -

LET'S Celebrate

SPLENDID STEMS DIES • 159676 \$60.00 AUD | \$72.00 NZD

Use with a Stampin' Cut & Emboss Machine (p. 12). 9 dies. Largest die: 1-3/4" x 3-5/8" (4.4 x 9.2 cm).

10% Sunces Savings Cling
Splendid Thoughts Stamp Set
+ Splendid Stems Dies (p. 78)

**2. OPEN LEAF TRINKETS 159960 | \$14.00 AUD | \$17.00 NZD**20 pieces. 1-1/4" (3.2 cm). Gold.