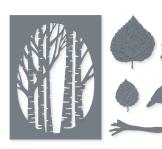

#### PERCHED IN A TREE • 159791 | \$41.00 AUD | \$49.00 NZD

8 cling stamps (suggested clear blocks: c, d, h, i) O Coordinates with Aspen Tree Dies

PERCHED IN A TREE BUNDLE 159799 | <del>\$104.00</del> \$93.50 aud | <del>\$125.00</del> \$112.50 nzd

Clina

Perched in a Tree Stamp Set + Aspen Tree Dies (p. 76)

### ASPEN TREE DIES • 159798 | \$63.00 AUD | \$76.00 NZD

Use with a Stampin' Cut & Emboss Machine (p. 12). 6 dies. Largest die: 5" x 3-3/4" (12.7 x 9.5 cm).

 REVERSIBLES

17 photopolymer stamps (suggested clear blocks: a, b, c, d)