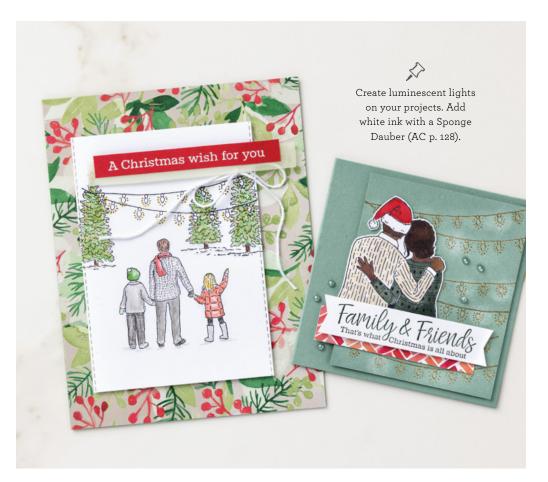

EXTURNING EACH PAINTED CHRISTMAS 12" X 12" (30.5 X 30.5 CM) DESIGNER SERIES PAPER 156292 | \$21.00 AUD | \$25.25 NZD

12 sheets: 2 each of 6 double-sided designs\*. Acid free, lignin free.

FAMILY & FRIENDS • 159779 | \$41.00 AUD | \$49.00 NZD 8 cling stamps (suggested clear blocks: c, d, e, h)