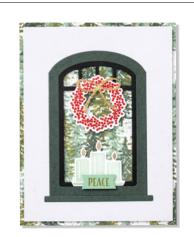

#### SCARY SILHOUETTES DIES 159851 | \$42.00 AUD | \$51.00 NZD

Use with a Stampin' Cut & Emboss Machine (p. 12). 12 dies. Largest die: 3" x 2-1/2" (7.6 x 6.4 cm).

DIST COTTAGE WREATHS
INK 159652 | \$34.00 AUD | \$40.00 NZD
TIVE\* 15 photopolymer stamps

(suggested clear blocks: a, b, c, d)
O Coordinates with Country Wreaths Dies

COUNTRY WREATHS DIES 160238 | \$68.00 AUD | \$82.00 NZD Use with a Stampin' Cut & Emboss Machine (p. 12). 22 dies. Largest die: 2" x 2" (5.1 x 5.1 cm).

10% BUNDLED SAVINGS Photopolymer Cottage Wreaths Stamp Set + Country Wreaths Dies (p. 74)

2. SILVER-THREADED TWINE 159662 | \$14.00 AUD | \$17.00 NZD 10 yards (9.1 m).

3. PEARLIZED ENAMEL EFFECTS BASICS 156310 | \$27.00 AUD | \$32.00 NZD 3 bottles: 1 oz. (29.5 ml) each of 3 colours. Black, Real Red, white.