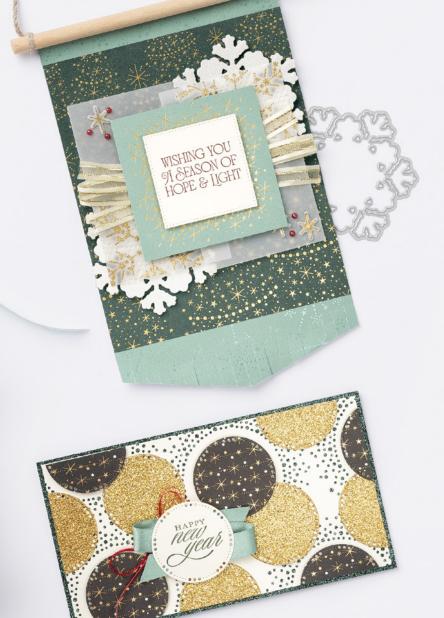

e. Cherry Cobbler, Soft Succulent, gold.

7. LIGHTS AGLOW 6" X 6" (15.2 X 15.2 CM) SPECIALTY DESIGNER SERIES PAPER 159535 | \$27.00 AUD | \$32.00 NZD

48 sheets: 4 each of 12 double-sided designs\*. Acid free, lignin free. Includes gold foil.

\*Visit stampinup.com.au or stampinup.nz and search by item number to see enlarged images and detailed product information.

31



8 cling stamps (suggested clear blocks: a, b, e, i) O Coordinates with Twinkling Lights Dies



CHRISTMAS LIGHTS BUNDLE 159961 | <del>\$90.00</del> \$81.00 aud | <del>\$108.00</del> \$97.00 nzd

Cling Christmas Lights Stamp Set + Twinkling Lights Dies (p. 73)

# TWINKLING LIGHTS DIES 159541 | \$49.00 AUD | \$59.00 NZD

Use with a Stampin' Cut & Emboss Machine (p. 12). 14 dies. Largest die: 4-1/2" x 1/4" (11.4 x 0.6 cm).



# SEASON'S GREETINGS



WISHING YOU M SEASON OF HOPE & LIGHT

"TIS THE

HOPING YOUR CHRISTMAS SHINES BRIGHT WITH THE LOVE OF FAMILY & FRIENDS

to you and yours
THIS CHRISTMAS

HAPPY HOLIDAYS

# BRIGHTEST GLOW • 159542 | \$44.00 AUD | \$53.00 NZD

12 cling stamps (suggested clear blocks: b, c, d, h)

O Coordinates with Labels Aglow Dies





BRIGHTEST GLOW BUNDLE • 159552 \$102.00 \$91.75 AUD | \$123.00 \$110.50 NZD

Brightest Glow Stamp Set + Labels Aglow Dies (p. 72)

### LABELS AGLOW DIES 159551 | \$58.00 AUD | \$70.00 NZD

Use with a Stampin' Cut & Emboss Machine (p. 12). 13 dies. Largest die: 5" x 3-1/4" (12.7 x 8.3 cm).





17 photopolymer stamps (suggested clear blocks: a, b, d, h) • Two-Step O Coordinates with Scottie Dog Punch









CHRISTMAS SCOTTIE BUNDLE 159744 | \$73.00 \