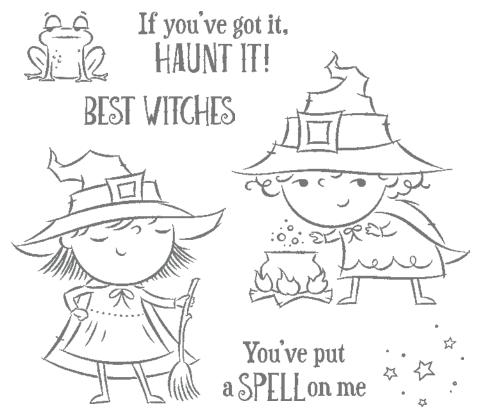

8 cling stamps (suggested clear blocks: a, b, c, d, e)

BEST WITCHES • 159860 | \$37.00 AUD | \$45.00 NZD

7 cling stamps (suggested clear blocks: a, b, e)

BLACK & WHITE DESIGNS 12" X 12" (30.5 X 30.5 CM) DESIGNER SERIES PAPER 159861 | \$21.00 aud | \$25.25 nzd