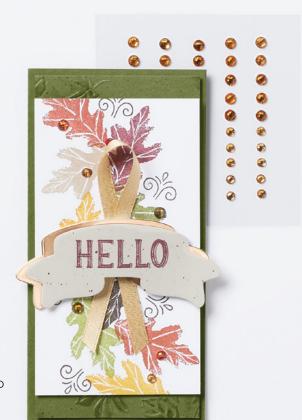

#### 1. HELLO HARVEST BUNDLE • 159644 \$97.00 \$87.25 AUD | \$117.00 \$105.25 NZD

10% BUNDLED SAVINGS Cling Hello Harvest Stamp Set + Rustic Pumpkin Dies (p. 75)

#### 2. LEAF LABEL & AMBER GEM COMBO PACK 159969 | \$14.00 AUD | \$17.00 NZD

50 gems: 4 mm, 5 mm. 25 leaves: 2-1/2" x 2-1/2"  $(6.4 \times 6.4 \text{ cm})$ . Amber, kraft.

11 cling stamps (suggested clear blocks: a, b, c, d, i) O Coordinates with Rustic Pumpkin Dies

HELLO HARVEST BUNDLE 159644 | \$97.00 \$87.25 AUD | \$117.00 \$105.25 NZD

Hello Harvest Stamp Set + Rustic Pumpkin Dies (p. 75)