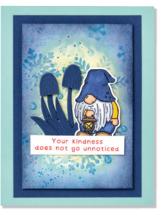

9 cling stamps

(suggested clear blocks: c, d, e)

O Coordinates with Gnomes Dies

\$54.00 AUD | \$66.00 NZD
Use with a Stampin' Cut & Emboss
Machine (p. 12). 16 dies. Largest
die: 2-1/2" x 3" (6.4 x 7.6 cm).

(1)

2

1. KINDEST GNOMES BUNDLE • 159626 \$96.00 \$86.25 AUD | \$117.00 \$105.25 NZD

10% Bundled Savings Cling
Kindest Gnomes Stamp Set
+ Gnomes Dies (p. 76)

2. BALMY BLUE & WHITE 3/8" (1 CM) DOUBLE-STITCHED RIBBON 159629 | \$12.25 AUD | \$14.75 NZD 5 yards (4.6 m).