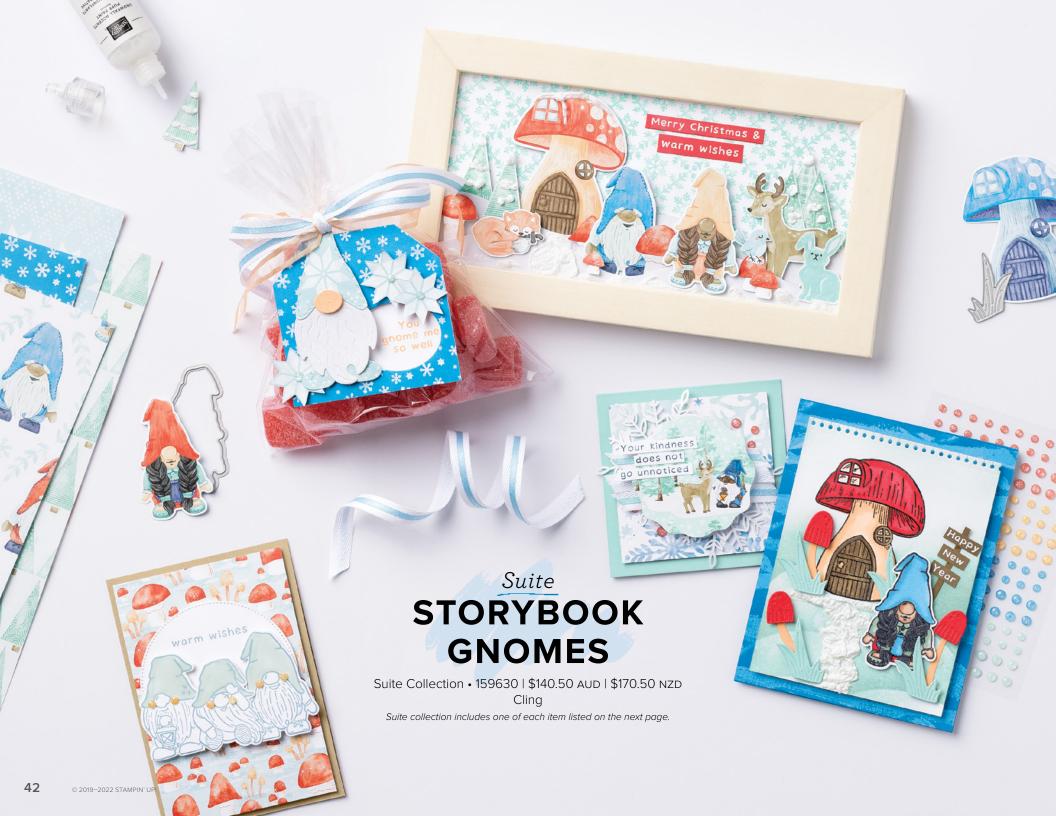

9 cling stamps

(suggested clear blocks: c, d, e)

O Coordinates with Gnomes Dies

\$54.00 AUD | \$66.00 NZD
Use with a Stampin' Cut & Emboss
Machine (p. 12). 16 dies. Largest
die: 2-1/2" x 3" (6.4 x 7.6 cm).

(1)

2

1. KINDEST GNOMES BUNDLE • 159626 \$96.00 \$86.25 AUD | \$117.00 \$105.25 NZD

10% Bundled Savings Cling
Kindest Gnomes Stamp Set
+ Gnomes Dies (p. 76)

2. BALMY BLUE & WHITE 3/8" (1 CM) DOUBLE-STITCHED RIBBON 159629 | \$12.25 AUD | \$14.75 NZD 5 yards (4.6 m).

3. FINE SPARKLE ADHESIVE-BACKED GEMS 159967 | \$13.25 AUD | \$15.75 NZD 160 pieces in 4 colours. 4 mm, 5 mm. Calypso

Coral, Pale Papaya, Pacific Point, Pool Party.

4. SNOWFALL ACCENTS PUFF PAINT 150691 | \$7.75 AUD | \$9.50 NZD

WETUWNING FAVE 29.5 ml. Use with Heat Tool (AC p. 128). White.

5. STORYBOOK GNOMES 12" X 12" (30.5 X 30.5 CM) DESIGNER SERIES PAPER 159615 | \$21.00 AUD | \$25.25 NZD 12 sheets: 2 each of 6 double-sided designs\*. Acid free, lignin free.