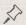

Largest image:  $2-1/8" \times 1-3/4"$  (5.4 x 4.4 cm).

You are ALWAYS LOVED

WINDOW WISHES • 159751 | \$39.00 AUD | \$47.00 NZD

20 photopolymer stamps (suggested clear blocks: b, c, e, g) O Coordinates with Window Dies

WINDOW WISHES BUNDLE 159757 | \$99.00 \$89.00 AUD | \$119.00 \$107.00 NZD

Window Wishes Stamp Set + Window Dies (p. 79)

# WINDOW DIES • 159756 | \$60.00 AUD | \$72.00 NZD

Use with a Stampin' Cut & Emboss Machine (p. 12). 16 dies. Largest die: 3-3/4" x 2-3/4" (9.5 x 7 cm).

Dye ribbon by combining rubbing alcohol with your favourite Stampin' Up! Classic Ink Refill (AC p. 122–123, 126). Soak the ribbon until the desired colour is reached.