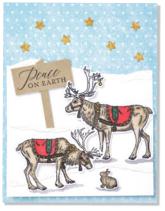

REGAL REINDEER • 159722 | \$42.00 AUD | \$51.00 NZD -

11 cling stamps (suggested clear blocks: a, c, d, e) O Coordinates with Reindeer Dies

REGAL REINDEER BUNDLE 159728 | \$100.00 \$90.00 AUD | \$121.00 \$108.75 NZD

Cling

Regal Reindeer Stamp Set + Reindeer Dies (p. 77)

# REINDEER DIES • 159727 | \$58.00 AUD | \$70.00 NZD

Use with a Stampin' Cut & Emboss Machine (p. 12). 18 dies. Largest die: 4-1/2" x 1/4" (11.4 x 0.6 cm).

Create perfect plaids with ink and decorative masks (AC p. 128). Then use a marker to add a pop of colour, such as the red lines on this project.