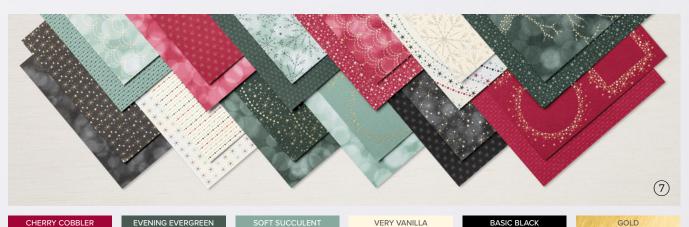

48 sheets: 4 each of 12 double-sided design Acid free, lignin free. Basic Black, Crushed Curry, Granny Apple Green, Pacific Point, Polished Pink, Pool Party, Poppy Parade, Shaded Spruce

\*Visit **stampinup.com.au** or **stampinup.nz** and search by item number to see enlarged images and detailed product information.