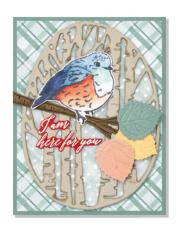

#### PERCHED IN A TREE • 159791 | \$41.00 AUD | \$49.00 NZD

8 cling stamps (suggested clear blocks: c, d, h, i) O Coordinates with Aspen Tree Dies

PERCHED IN A TREE BUNDLE 159799 | <del>\$104.00</del> \$93.50 aud | <del>\$125.00</del> \$112.50 nzd

Clina

Perched in a Tree Stamp Set + Aspen Tree Dies (p. 76)

### ASPEN TREE DIES • 159798 | \$63.00 AUD | \$76.00 NZD

Use with a Stampin' Cut & Emboss Machine (p. 12). 6 dies. Largest die: 5" x 3-3/4" (12.7 x 9.5 cm).

 REVERSIBLES

17 photopolymer stamps (suggested clear blocks: a, b, c, d)