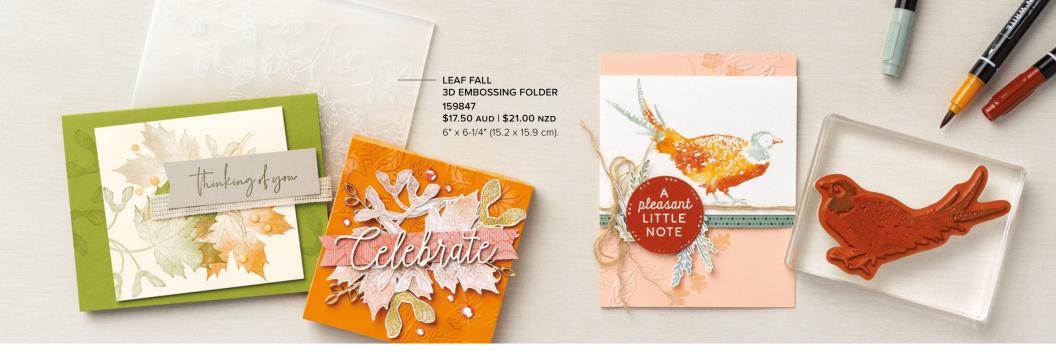

LEAF FALL 3D 159847 | \$17.50 AUD | \$21.00 NZD [ P. 53]

WHIMSICAL WOODLAND 3D 159831 | \$17.50 AUD | \$21.00 NZD

HYBRID EMBOSSING FOLDERS

MERRIEST FRAMES HYBRID 156385 | \$68.00 AUD | \$82.00 NZD [ P. 23 ]