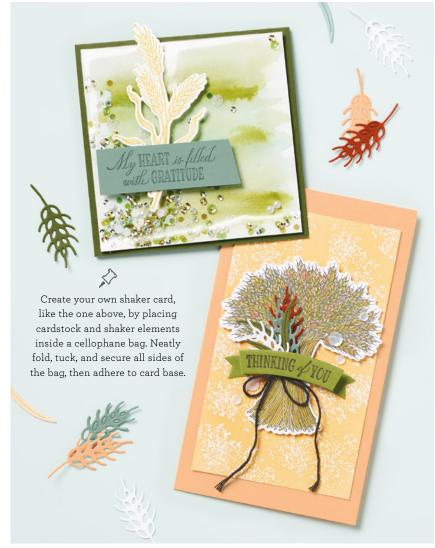

### GATHERED WHEAT • 159841 | \$39.00 AUD | \$47.00 NZD

7 cling stamps (suggested clear blocks: a, b, c, e) O Coordinates with Wheat Dies

GATHERED WHEAT BUNDLE 159843 | \$93.00 \$83.50 AUD | \$113.00 \$101.50 NZD

Cling

Gathered Wheat Stamp Set + Wheat Dies (p. 75)

### WHEAT DIES • 159842 | \$54.00 AUD | \$66.00 NZD

Use with a Stampin' Cut & Emboss Machine (p. 12). 14 dies. Largest die:  $6" \times 1/2"$  (15.2  $\times$  1.3 cm).

wappy thoughts of you SENDING MANY THANKS JUST A NOTE