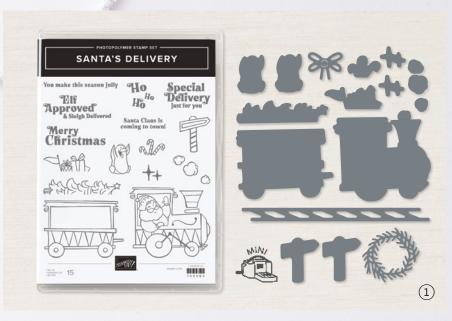

# MISTLETOE DIES • 159736 | \$54.00 AUD | \$66.00 NZD

Use with a Stampin' Cut & Emboss Machine (p. 12). 11 dies. Largest die:  $4" \times 3-3/4"$  (10.2  $\times$  9.5 cm).

1. SANTA'S DELIVERY BUNDLE • 159590 \$95.00 \$85.50 AUD | \$115.00 \$103.50 NZD

10% BUNDLED SAVINGS Photopolymer Santa's Delivery Stamp Set + Santa's Train Dies (p. 77)

2. CHARMING LANDSCAPES **EMBOSSING FOLDERS** 159593 | \$14.00 AUD | \$17.00 NZD 2 folders. 6-1/4" x 3-3/8" (15.9 x 8.6 cm).

SANTA'S DELIVERY • 159583 | \$39.00 AUD | \$47.00 NZD

15 photopolymer stamps (suggested clear blocks: b, d, g) O Coordinates with Santa's Train Dies

SANTA'S DELIVERY BUNDLE 159590 | \$95.00 \$85.50 AUD | \$115.00 \$103.50 NZD

Photopolymer

Santa's Delivery Stamp Set + Santa's Train Dies (p. 77)