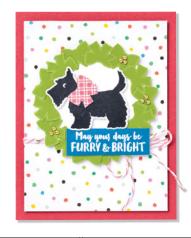

### LABELS AGLOW DIES 159551 | \$58.00 AUD | \$70.00 NZD

Use with a Stampin' Cut & Emboss Machine (p. 12). 13 dies. Largest die: 5" x 3-1/4" (12.7 x 8.3 cm).

17 photopolymer stamps (suggested clear blocks: a, b, d, h) • Two-Step O Coordinates with Scottie Dog Punch

CHRISTMAS SCOTTIE BUNDLE 159744 | \$73.00 \$65.50 AUD | \$87.00 \$78.25 NZD

Christmas Scottie Stamp Set + Scottie Dog Punch (p. 73)

SCOTTIE DOG PUNCH 159743 | \$34.00 AUD | \$40.00 NZD

May your days be FURRY & BRIGHT

Largest image:  $2-1/8" \times 1-3/4"$  (5.4 x 4.4 cm).

You are ALWAYS LOVED

WINDOW WISHES • 159751 | \$39.00 AUD | \$47.00 NZD

20 photopolymer stamps (suggested clear blocks: b, c, e, g) O Coordinates with Window Dies