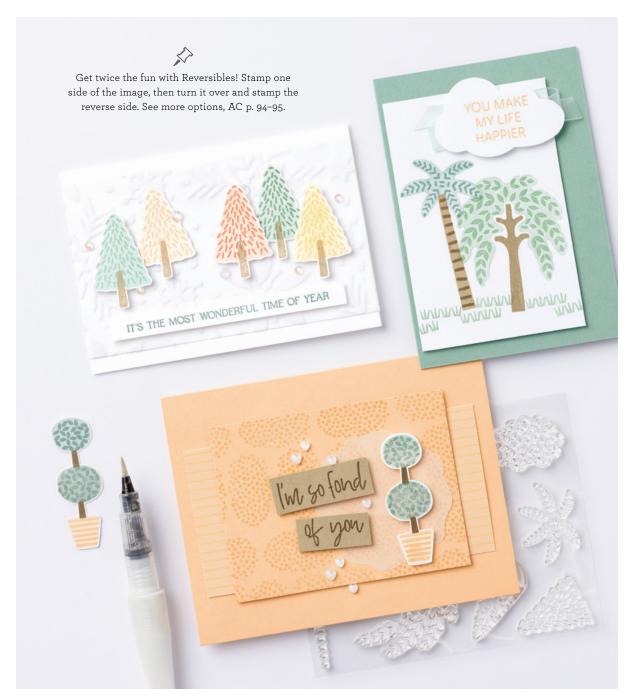

# REINDEER DIES • 159727 | \$58.00 AUD | \$70.00 NZD

Use with a Stampin' Cut & Emboss Machine (p. 12). 18 dies. Largest die: 4-1/2" x 1/4" (11.4 x 0.6 cm).

Create perfect plaids with ink and decorative masks (AC p. 128). Then use a marker to add a pop of colour, such as the red lines on this project.