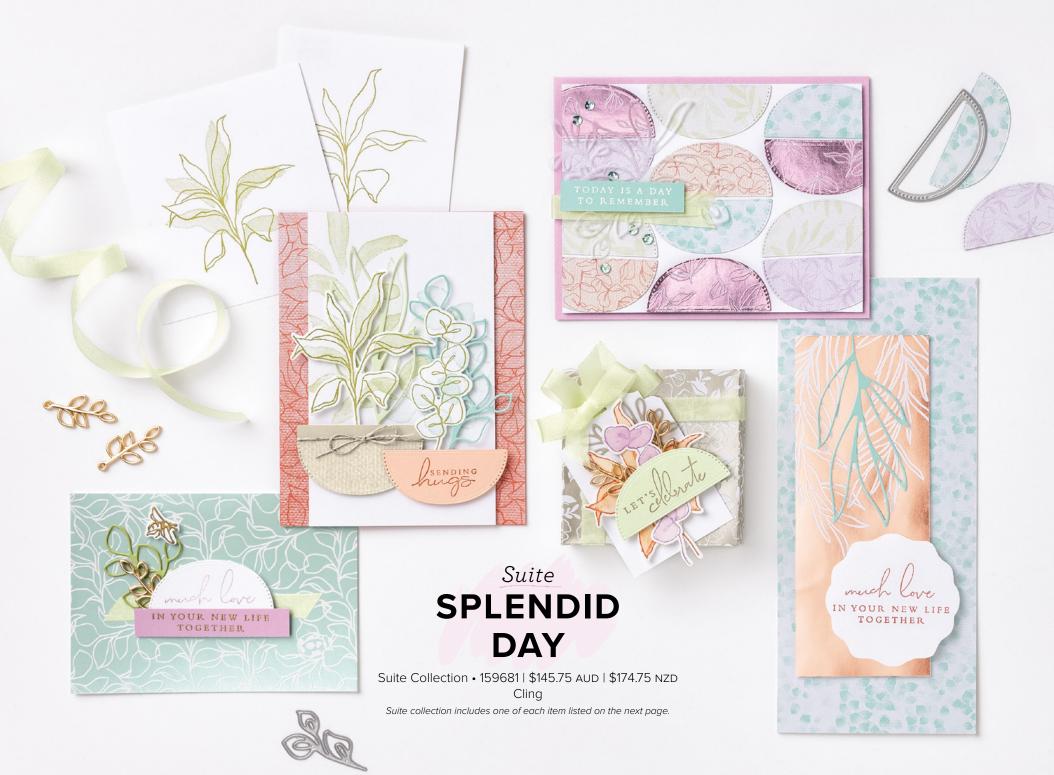

Suite Collection • 159648 | \$183.25 AUD | \$221.50 NZD Cling

Suite collection includes one of each item listed on the next page.

#### 1. HELLO HARVEST BUNDLE • 159644 \$97.00 \$87.25 AUD | \$117.00 \$105.25 NZD

10% BUNDLED SAVINGS Cling Hello Harvest Stamp Set + Rustic Pumpkin Dies (p. 75)

TIVE\* 9 cling stamps (suggested clear blocks: c, d, e, h)

Inspired by Million Sales Achiever Mary Ammar

O Coordinates with Splendid Stems Dies

- ARTWORK SHOWN AT 100% -

LET'S Celebrate

SPLENDID STEMS DIES • 159676 \$60.00 AUD | \$72.00 NZD

Use with a Stampin' Cut & Emboss Machine (p. 12). 9 dies. Largest die: 1-3/4" x 3-5/8" (4.4 x 9.2 cm).

10% Sunces Savings Cling
Splendid Thoughts Stamp Set
+ Splendid Stems Dies (p. 78)

**2. OPEN LEAF TRINKETS 159960 | \$14.00 AUD | \$17.00 NZD**20 pieces. 1-1/4" (3.2 cm). Gold.