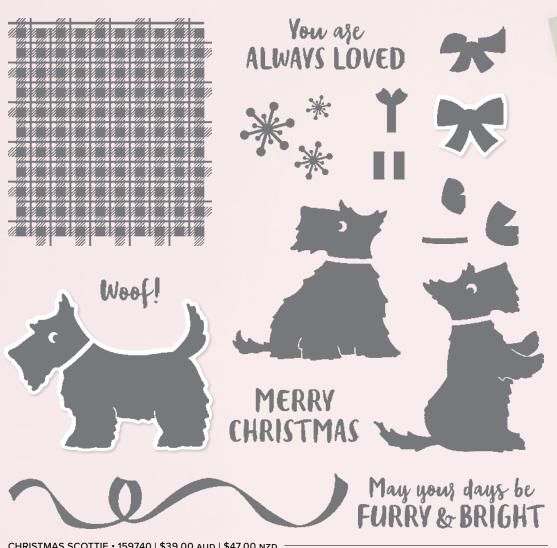

### LABELS AGLOW DIES 159551 | \$58.00 AUD | \$70.00 NZD

Use with a Stampin' Cut & Emboss Machine (p. 12). 13 dies. Largest die: 5" x 3-1/4" (12.7 x 8.3 cm).

17 photopolymer stamps (suggested clear blocks: a, b, d, h) • Two-Step O Coordinates with Scottie Dog Punch

CHRISTMAS SCOTTIE BUNDLE 159744 | \$73.00 \$65.50 AUD | \$87.00 \$78.25 NZD

Christmas Scottie Stamp Set + Scottie Dog Punch (p. 73)

SCOTTIE DOG PUNCH 159743 | \$34.00 AUD | \$40.00 NZD

May your days be FURRY & BRIGHT

Largest image:  $2-1/8" \times 1-3/4"$  (5.4 x 4.4 cm).

You are ALWAYS LOVED

WINDOW WISHES • 159751 | \$39.00 AUD | \$47.00 NZD

20 photopolymer stamps (suggested clear blocks: b, c, e, g) O Coordinates with Window Dies