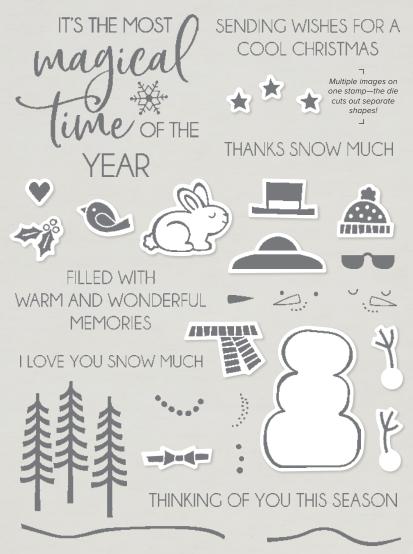

\*Visit stampinup.com.au or stampinup.nz and search by item number to see enlarged images and detailed product information.

29 photopolymer stamps (suggested clear blocks: a, c, d, g) O Coordinates with Snowman Dies

SNOWMAN MAGIC BUNDLE 159818 | <del>\$81.00</del> \$72.75 AUD | <del>\$97.00</del> \$87.25 NZD

Photopolyme

Snowman Magic Stamp Set + Snowman Dies (p. 78)

SNOWMAN DIES • 159817 | \$49.00 AUD | \$59.00 NZD

Use with a Stampin' Cut & Emboss Machine (p. 12). 21 dies. Largest die: 4-1/2" x 3-1/4" (11.4 x 8.3 cm).