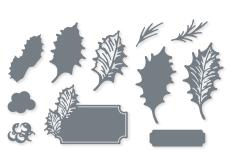

O Coordinates with Holly Berry Dies

blocks: a, d, e, g) • Two-Step

13 photopolymer stamps (suggested clear

HOLLY BERRY DIES • 159607 \$61.00 AUD | \$74.00 NZD Use with a Stampin' Cut & Emboss Machine (p. 12). 11 dies. Largest die: 3-1/2" × 2" (8.9 × 5.1 cm).

10% BUNDLED SAVINGS

LEAVES OF HOLLY BUNDLE 159608 | \$100.00 \$90.00 AUD | \$121.00 \$108.75 NZD

Photopolymer

Leaves of Holly Stamp Set (p. 25) + Holly Berry Dies

MISTLETOE DIES 159736 | \$54.00 AUD | \$66.00 NZD 11 dies. Largest die: 4" x 3-3/4"