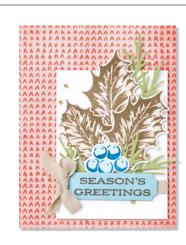

# BOUGHS OF HOLLY

Suite Collection • 159612 | \$139.00 AUD | \$168.00 NZD Photopolymer

Suite collection includes one of each item listed on the next page.

SEASON'S GREETINGS

159601 | \$39.00 AUD | \$47.00 NZD

O Coordinates with Holly Berry Dies

blocks: a, d, e, g) • Two-Step

13 photopolymer stamps (suggested clear

HOLLY BERRY DIES • 159607 \$61.00 AUD | \$74.00 NZD Use with a Stampin' Cut & Emboss Machine (p. 12). 11 dies. Largest die: 3-1/2" × 2" (8.9 × 5.1 cm).