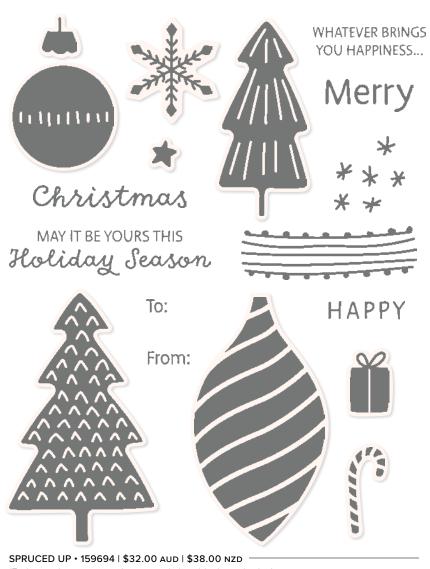

SPRUCED UP BUNDLE

159701 | <del>\$88.00</del> \$79.00 aud | <del>\$106.00</del> \$95.25 nzd

Photopolymer

Spruced Up Stamp Set + Spruced Up Outlines Dies (p. 78)

# SPRUCED UP OUTLINES DIES 159700 | \$56.00 AUD | \$68.00 NZD

Use with a Stampin' Cut & Emboss Machine (p. 12). 19 dies. Largest die: 3-1/2" x 1-1/2" (8.9 x 3.8 cm).

Deace ON EARTH

ISHING YOU A
WONDERFUL SEASON
FILLED WITH ALL THE
GOOD THINGS THAT
WARM YOUR HEART AND
LIFT YOUR SPIRIT.