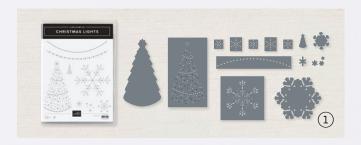

1. CHRISTMAS LIGHTS BUNDLE • 159961 \$90.00 \$81.00 AUD | \$108.00 \$97.00 NZD

10% BUNDLED SAVINGS Cling

Christmas Lights Stamp Set

+ Twinkling Lights Dies (p. 73)

2. BRIGHTEST GLOW BUNDLE • 159552 \$102.00 \$91.75 AUD | \$123.00 \$110.50 NZD

10% BUNDLED SAVINGS Cling

Brightest Glow Stamp Set

+ Labels Aglow Dies (p. 72)

3. GOLD & VANILLA 3/8" (1 CM) SATIN-EDGED RIBBON • 159555 | \$14.00 AUD | \$17.00 NZD 10 yards (9.1 m).

4. FESTIVE PEARLS 159963 | \$12.25 AUD | \$14.75 NZD

# BRIGHTEST GLOW • 159542 | \$44.00 AUD | \$53.00 NZD

12 cling stamps (suggested clear blocks: b, c, d, h)

O Coordinates with Labels Aglow Dies

BRIGHTEST GLOW BUNDLE • 159552 \$102.00 \$91.75 AUD | \$123.00 \$110.50 NZD

Brightest Glow Stamp Set + Labels Aglow Dies (p. 72)

### LABELS AGLOW DIES 159551 | \$58.00 AUD | \$70.00 NZD

Use with a Stampin' Cut & Emboss Machine (p. 12). 13 dies. Largest die: 5" x 3-1/4" (12.7 x 8.3 cm).

17 photopolymer stamps (suggested clear blocks: a, b, d, h) • Two-Step O Coordinates with Scottie Dog Punch