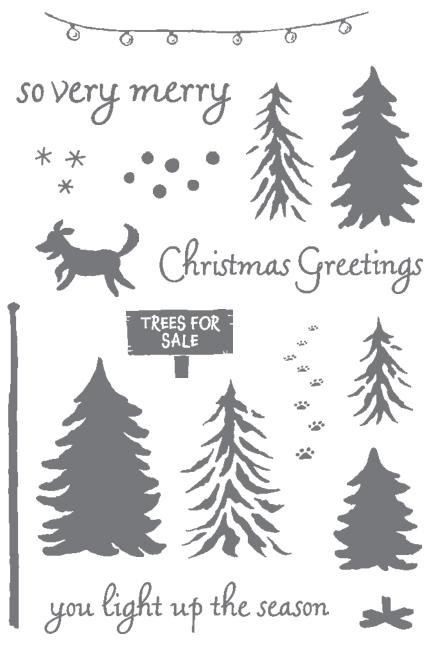

1 cling background stamp (suggested clear block: f) Measures 4-3/16" x 4-3/4" (10.6 x 12.1 cm).

TREES FOR SALE • 159785 | \$39.00 AUD | \$47.00 NZD -

17 photopolymer stamps (suggested clear blocks: a, b, c, d, h) • Two-Step