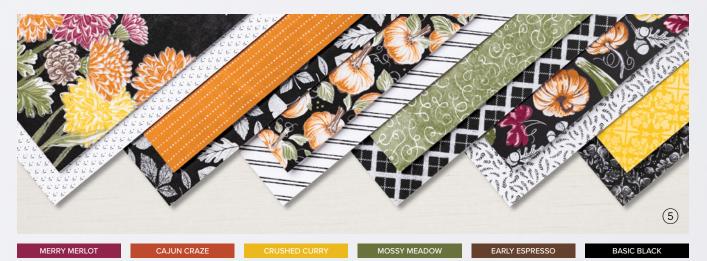

#### 5. RUSTIC HARVEST 12" X 12" (30.5 X 30.5 CM) DESIGNER SERIES PAPER 159633 | \$21.00 AUD | \$25.25 NZD

12 sheets: 2 each of 6 double-sided designs\*. Acid free, lignin free.

\*Visit **stampinup.com.au** or **stampinup.nz** and search by item number to see enlarged images and detailed product information.