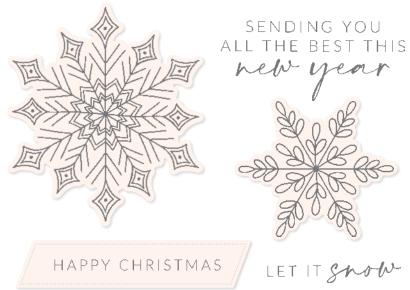

# JOYFUL FLURRY • 159804 | \$39.00 AUD | \$47.00 NZD

10 cling stamps (suggested clear blocks: b, d, g) O Coordinates with Frosted Flurry Dies

10%
BUNDLED SAVINGS

JOYFUL FLURRY BUNDLE 159812 | <del>\$99.00</del> \$89.00 aud | <del>\$119.00</del> \$107.00 nzd

Cling

Joyful Flurry Stamp Set + Frosted Flurry Dies (p. 75)

### FROSTED FLURRY DIES 159811 | \$60.00 AUD | \$72.00 NZD

Use with a Stampin' Cut & Emboss Machine (p. 12). 12 dies. Largest die: 3-1/2"  $\times$  1" (8.9  $\times$  2.5 cm).

Use heat embossing to re-create the look of frosting on the gingerbread house. Get all the supplies you need on AC p. 128.