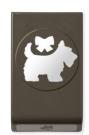

### LABELS AGLOW DIES 159551 | \$58.00 AUD | \$70.00 NZD

Use with a Stampin' Cut & Emboss Machine (p. 12). 13 dies. Largest die: 5" x 3-1/4" (12.7 x 8.3 cm).

17 photopolymer stamps (suggested clear blocks: a, b, d, h) • Two-Step O Coordinates with Scottie Dog Punch

CHRISTMAS SCOTTIE BUNDLE 159744 | \$73.00 \$65.50 AUD | \$87.00 \$78.25 NZD

Christmas Scottie Stamp Set + Scottie Dog Punch (p. 73)

SCOTTIE DOG PUNCH 159743 | \$34.00 AUD | \$40.00 NZD

May your days be FURRY & BRIGHT

Largest image:  $2-1/8" \times 1-3/4"$  (5.4 x 4.4 cm).

You are ALWAYS LOVED

WINDOW WISHES • 159751 | \$39.00 AUD | \$47.00 NZD

20 photopolymer stamps (suggested clear blocks: b, c, e, g) O Coordinates with Window Dies