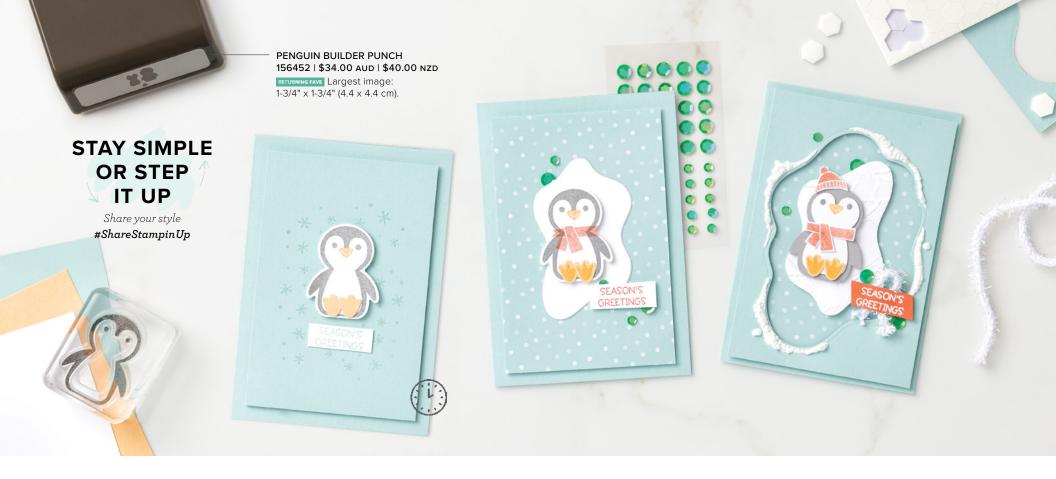

PENGUIN PLACE • 156410 | \$32.00 AUD | \$38.00 NZD

© 28 photopolymer stamps (suggested clear blocks: a, c, d, i) O Coordinates with Penguin Builder Punch

MERRIEST FRAMES HYBRID EMBOSSING FOLDER 156385 | \$68.00 AUD | \$82.00 NZD RETURNING FAVE Use with a Stampin' Cut & Emboss Machine (p. 12). 1 embossing folder: 4-1/2" x 6-1/4" (11.4 x 15.9 cm). 16 dies. Largest die:  $5-1/2" \times 4-1/4"$  (14 x 10.8 cm).

MERRIEST MOMENTS • 156353 | \$39.00 AUD | \$47.00 NZD

RETURNING FAVE 16 photopolymer stamps (suggested clear blocks: a, b, c, d)

O Coordinates with Merriest Frames Hybrid Embossing Folder