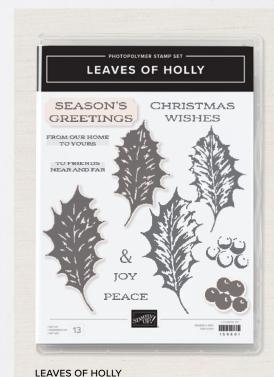

# BOUGHS OF HOLLY

Suite Collection • 159612 | \$139.00 AUD | \$168.00 NZD Photopolymer

Suite collection includes one of each item listed on the next page.

SEASON'S GREETINGS

159601 | \$39.00 AUD | \$47.00 NZD

O Coordinates with Holly Berry Dies

blocks: a, d, e, g) • Two-Step

13 photopolymer stamps (suggested clear

HOLLY BERRY DIES • 159607 \$61.00 AUD | \$74.00 NZD Use with a Stampin' Cut & Emboss Machine (p. 12). 11 dies. Largest die: 3-1/2" × 2" (8.9 × 5.1 cm).

# 1. LEAVES OF HOLLY BUNDLE • 159608 \$100.00 \$90.00 AUD | \$121.00 \$108.75 NZD

10% BUNDLED SAVINGS Photopolymer Leaves of Holly Stamp Set + Holly Berry Dies (p. 76)

2. NATURAL 1/2" (1.3 CM) WOVEN RIBBON 159611 | \$14.00 AUD | \$17.00 NZD 5 yards (4.6 m).

10% BUNDLED SAVINGS

LEAVES OF HOLLY BUNDLE 159608 | \$100.00 \$90.00 AUD | \$121.00 \$108.75 NZD

Photopolymer

Leaves of Holly Stamp Set (p. 25) + Holly Berry Dies

MISTLETOE DIES 159736 | \$54.00 AUD | \$66.00 NZD 11 dies. Largest die: 4" x 3-3/4"