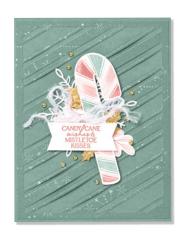

# 1. SWEET CANDY CANES BUNDLE • 161052 \$100.00 \$90.00 AUD | \$121.00 \$108.75 NZD

10% BUNDLED SAVINGS Cling

Sweet Candy Canes Stamp Set

+ Candy Canes Dies (p. 78)

# IT'S THE MOST WONDERFUL TIME OF YEAR

9 cling stamps (suggested clear blocks: b, h) O Coordinates with Candy Canes Dies

SWEET CANDY CANES BUNDLE 161052 | \$100.00 \$90.00 AUD | \$121.00 \$108.75 NZD

Cling

Sweet Candy Canes Stamp Set + Candy Canes Dies (p. 78)