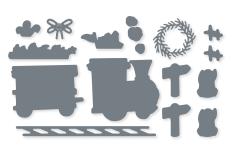

SANTA'S DELIVERY • 159583 | \$39.00 AUD | \$47.00 NZD

15 photopolymer stamps (suggested clear blocks: b, d, g) O Coordinates with Santa's Train Dies

SANTA'S DELIVERY BUNDLE 159590 | \$95.00 \$85.50 AUD | \$115.00 \$103.50 NZD

Photopolymer

Santa's Delivery Stamp Set + Santa's Train Dies (p. 77)

# SANTA'S TRAIN DIES 159589 | \$56.00 aud | \$68.00 nzd

Use with a Stampin' Cut & Emboss Machine (p. 12). 16 dies. Largest die: 4-1/2"  $\times$  1/2" (11.4  $\times$  1.3 cm).

Joyful Jishes The ....

#### SANTA'S TRAIN DIES 159589 | \$56.00 AUD | \$68.00 NZD

16 dies. Largest die: 4-1/2" x 1/2"  $(11.4 \times 1.3 \text{ cm}).$ 

SANTA'S DELIVERY BUNDLE 159590 | \$95.00 \$85.50 AUD | \$115.00 \$103.50 NZD

Santa's Delivery Stamp Set (p. 18) + Santa's Train Dies

**SCARY SILHOUETTES DIES** 159851 | \$42.00 AUD | \$51.00 NZD 12 dies. Largest die: 3" x 2-1/2"

 $(7.6 \times 6.4 \text{ cm}).$ 

SCARY CUTE BUNDLE 159852 | \$81.00 \$72.75 AUD | \$98.00 \$88.00 NZD