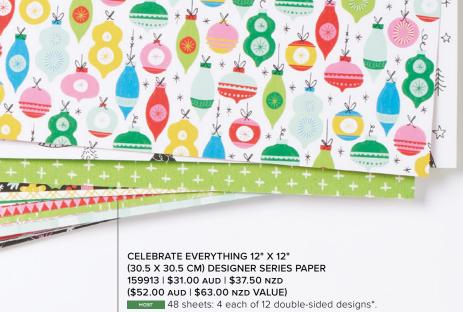

#### **DESIGNER SERIES PAPER\***

BOUGHS OF HOLLY 12" X 12" (30.5 X 30.5 CM) 159600 | \$21.00 AUD | \$25.25 NZD [P. 25]

CELEBRATE EVERYTHING 12" X 12" (30.5 X 30.5 CM) (HOST) 159913 | \$31.00 AUD | \$37.50 NZD [ P. 87]