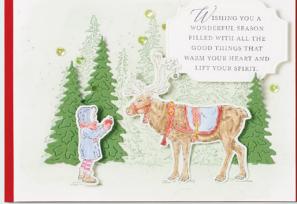

# SPRUCED UP OUTLINES DIES 159700 | \$56.00 AUD | \$68.00 NZD

Use with a Stampin' Cut & Emboss Machine (p. 12). 19 dies. Largest die: 3-1/2" x 1-1/2" (8.9 x 3.8 cm).

Deace ON EARTH

ISHING YOU A
WONDERFUL SEASON
FILLED WITH ALL THE
GOOD THINGS THAT
WARM YOUR HEART AND
LIFT YOUR SPIRIT.