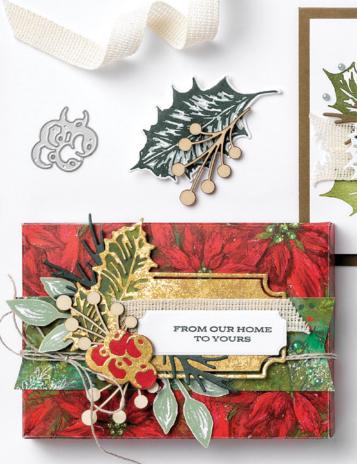

# BOUGHS OF HOLLY

Suite Collection • 159612 | \$139.00 AUD | \$168.00 NZD Photopolymer

Suite collection includes one of each item listed on the next page.

SEASON'S GREETINGS

159601 | \$39.00 AUD | \$47.00 NZD

O Coordinates with Holly Berry Dies

blocks: a, d, e, g) • Two-Step

13 photopolymer stamps (suggested clear

HOLLY BERRY DIES • 159607 \$61.00 AUD | \$74.00 NZD Use with a Stampin' Cut & Emboss Machine (p. 12). 11 dies. Largest die: 3-1/2" × 2" (8.9 × 5.1 cm).

# 1. LEAVES OF HOLLY BUNDLE • 159608 \$100.00 \$90.00 AUD | \$121.00 \$108.75 NZD

10% BUNDLED SAVINGS Photopolymer Leaves of Holly Stamp Set + Holly Berry Dies (p. 76)

2. NATURAL 1/2" (1.3 CM) WOVEN RIBBON 159611 | \$14.00 AUD | \$17.00 NZD 5 yards (4.6 m).