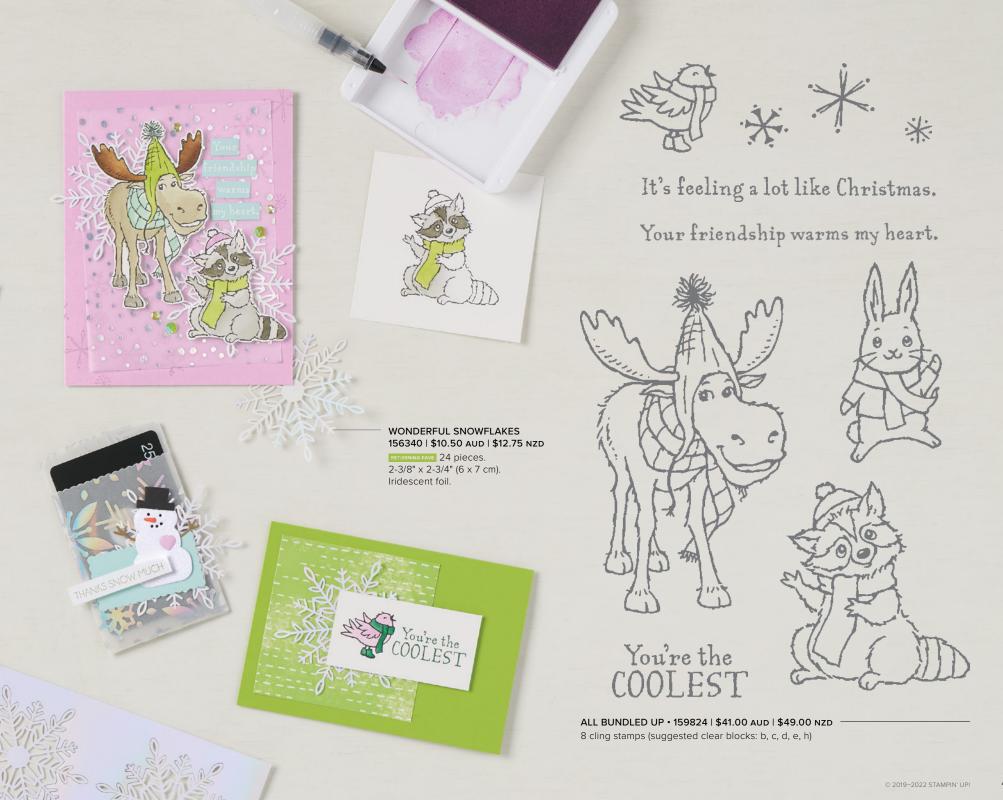

# WHAT MESSAGE DO YOU WANT TO CONVEY TO THE STAMPIN' UP! COMMUNITY?

Together we are able to do more than we could ever do alone! We have an opportunity as a community to lift each other and those around us.

# WHAT'S YOUR FAVOURITE PART ABOUT THE CHRISTMAS SEASON?

Time with those I love! It's also a time of year to reflect, express gratitude, serve others, and recommit to being better tomorrow than I was today.