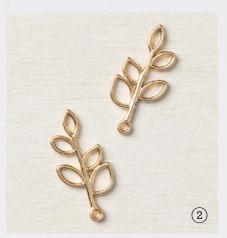

Use with a Stampin' Cut & Emboss Machine (p. 12). 9 dies. Largest die: 1-3/4" x 3-5/8" (4.4 x 9.2 cm).

10% Sunces Savings Cling
Splendid Thoughts Stamp Set
+ Splendid Stems Dies (p. 78)

**2. OPEN LEAF TRINKETS 159960 | \$14.00 AUD | \$17.00 NZD**20 pieces. 1-1/4" (3.2 cm). Gold.