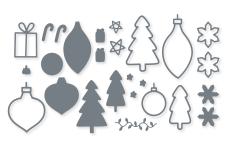

# 1. SWEET CANDY CANES BUNDLE • 161052 \$100.00 \$90.00 AUD | \$121.00 \$108.75 NZD

10% BUNDLED SAVINGS Cling

Sweet Candy Canes Stamp Set

+ Candy Canes Dies (p. 78)

# 6. SWEETEST CHRISTMAS 12" X 12" (30.5 X 30.5 CM) DESIGNER SERIES PAPER 159559 | \$21.00 AUD | \$25.25 NZD

12 sheets: 2 each of 6 double-sided designs\*. Acid free, lignin free.

\*Visit **stampinup.com.au** or **stampinup.nz** and search by item number to see full paper designs.