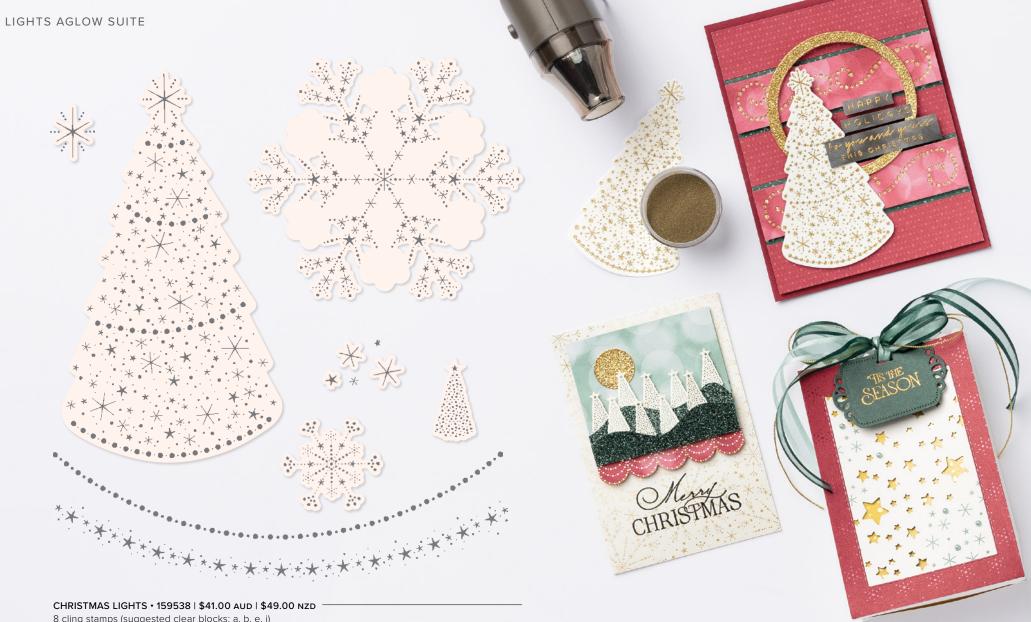

7. LIGHTS AGLOW 6" X 6" (15.2 X 15.2 CM) SPECIALTY DESIGNER SERIES PAPER 159535 | \$27.00 AUD | \$32.00 NZD

48 sheets: 4 each of 12 double-sided designs\*. Acid free, lignin free. Includes gold foil.

\*Visit stampinup.com.au or stampinup.nz and search by item number to see enlarged images and detailed product information.

31

8 cling stamps (suggested clear blocks: a, b, e, i) O Coordinates with Twinkling Lights Dies

CHRISTMAS LIGHTS BUNDLE 159961 | <del>\$90.00</del> \$81.00 aud | <del>\$108.00</del> \$97.00 nzd

Cling Christmas Lights Stamp Set + Twinkling Lights Dies (p. 73)

# TWINKLING LIGHTS DIES 159541 | \$49.00 AUD | \$59.00 NZD

Use with a Stampin' Cut & Emboss Machine (p. 12). 14 dies. Largest die: 4-1/2" x 1/4" (11.4 x 0.6 cm).