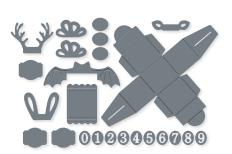

# SANTA'S TRAIN DIES 159589 | \$56.00 aud | \$68.00 nzd

Use with a Stampin' Cut & Emboss Machine (p. 12). 16 dies. Largest die: 4-1/2"  $\times$  1/2" (11.4  $\times$  1.3 cm).

Joyful Jishes The ....