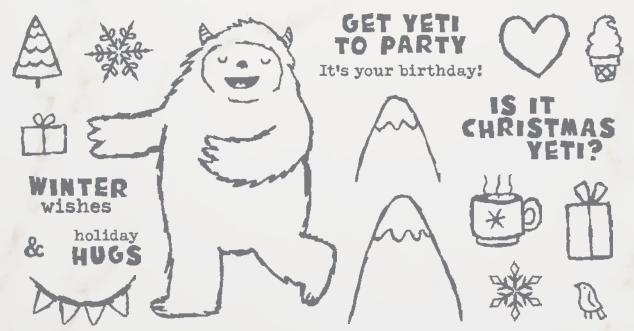

6 cling stamps (suggested clear blocks: a, e, g, h)

YETI TO PARTY • 159826 | \$32.00 AUD | \$38.00 NZD 

18 photopolymer stamps (suggested clear blocks: a, b, c, e)

ARTWORK SHOWN AT 50%\*

SHOWN
AT 100%

SNOW CRYSTAL • 159821 \$37.00 AUD | \$45.00 NZD