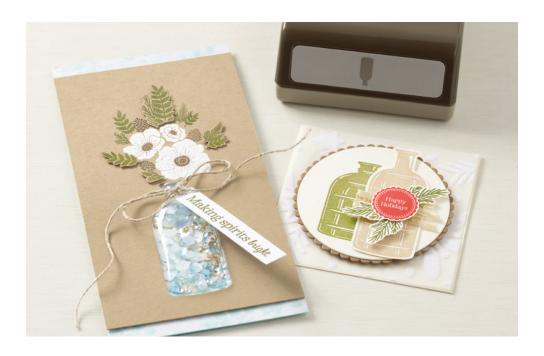

#### VINTAGE CHRISTMAS • 159781 | \$28.00 AUD | \$34.00 NZD

9 photopolymer stamps (suggested clear blocks: a, c, d) O Coordinates with Vintage Bottle Punch (AC p. 151)

SPLENDID THOUGHTS

159668 | \$41.00 AUD | \$49.00 NZD