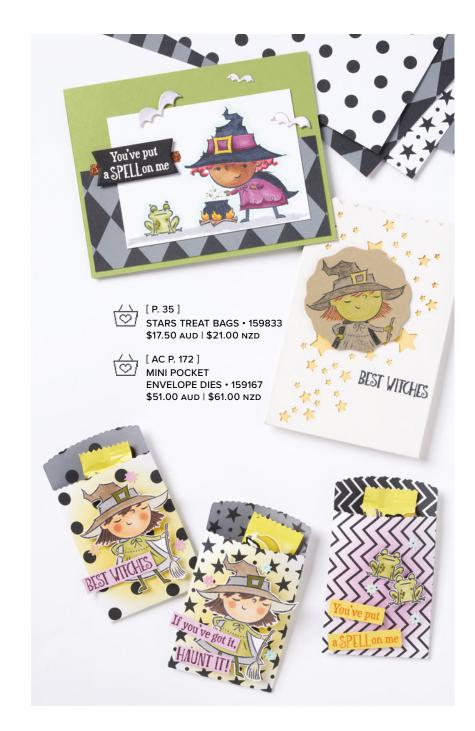

8 cling stamps (suggested clear blocks: a, b, c, d, e)

BEST WITCHES • 159860 | \$37.00 AUD | \$45.00 NZD

7 cling stamps (suggested clear blocks: a, b, e)

BLACK & WHITE DESIGNS 12" X 12" (30.5 X 30.5 CM) DESIGNER SERIES PAPER 159861 | \$21.00 aud | \$25.25 nzd