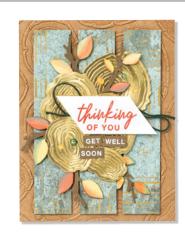

#### **DESIGN A TREAT BOX DIES** 159894 | \$68.00 AUD | \$82.00 NZD

Use with a Stampin' Cut & Emboss Machine (p. 12). 15 dies. Largest die: 6-1/4" x 5" (15.9 x 12.7 cm).

GET WELL SOON

RINGED WITH NATURE • 159883 | \$41.00 AUD | \$49.00 NZD

22 photopolymer stamps (suggested clear blocks: b, c, d) Coordinates with Tree Rings Hybrid Embossing Folder

RINGED WITH NATURE BUNDLE • 159889 \$104.00 \$93.50 AUD | \$125.00 \$112.50 NZD

Photopolymer Ringed with Nature Stamp Set + Tree Rings Hybrid Embossing Folder (p. 77)

#### TREE RINGS HYBRID EMBOSSING FOLDER 159888 | \$63.00 AUD | \$76.00 NZD

Use with a Stampin' Cut & Emboss Machine (p. 12). 1 embossing folder: 4-1/2" x 6-1/4" (11.4 x 15.9 cm). 16 dies. Largest die: 4-1/4" x 5-1/4" (10.8 x 13.3 cm).