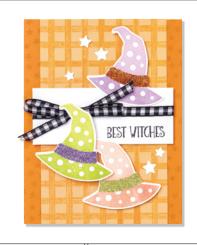

8 cling stamps (suggested clear blocks: a, b, c, d, e)

BEST WITCHES • 159860 | \$37.00 AUD | \$45.00 NZD

7 cling stamps (suggested clear blocks: a, b, e)

BLACK & WHITE DESIGNS 12" X 12" (30.5 X 30.5 CM) DESIGNER SERIES PAPER 159861 | \$21.00 aud | \$25.25 nzd