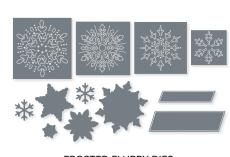

### FROSTED FLURRY DIES 159811 | \$60.00 AUD | \$72.00 NZD

Use with a Stampin' Cut & Emboss Machine (p. 12). 12 dies. Largest die: 3-1/2"  $\times$  1" (8.9  $\times$  2.5 cm).

Use heat embossing to re-create the look of frosting on the gingerbread house. Get all the supplies you need on AC p. 128.