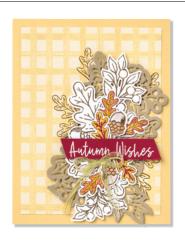

#### FOND OF AUTUMN • 160266 | \$41.00 AUD | \$49.00 NZD

11 photopolymer stamps (suggested clear blocks: b, e, h) O Coordinates with Autumn Bouquet Dies

FOND OF AUTUMN BUNDLE 159838 | \$102.00 \$91.75 AUD | \$123.00 \$110.50 NZD

Photopolymer

Fond of Autumn Stamp Set + Autumn Bouquet Dies (p. 74)

#### AUTUMN BOUQUET DIES 159837 | \$61.00 aud | \$74.00 nzd

Use with a Stampin' Cut & Emboss Machine (p. 12). 7 dies. Largest die: 4-1/4" x 3" ( $10.8 \times 7.6$  cm).

TIVE?

SOFT SEEDLINGS • 159905 | \$35.00 AUD | \$42.00 NZD