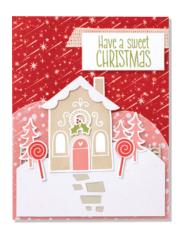

# SWEET GINGERBREAD • 159714 | \$32.00 AUD | \$38.00 NZD

16 photopolymer stamps (suggested clear blocks: a, b, d) • Two-Step O Coordinates with Gingerbread House Dies

SWEET GINGERBREAD BUNDLE 159719 | \$90.00 \$81.00 AUD | \$108.00 \$97.00 NZD

Photopolymer Sweet Gingerbread Stamp Set + Gingerbread House Dies (p. 79)

# GINGERBREAD HOUSE DIES 159718 | \$58.00 AUD | \$70.00 NZD

Use with a Stampin' Cut & Emboss Machine (p. 12). 18 dies. Largest die:  $6" \times 1/2"$  (15.2  $\times$  1.3 cm).

30 photopolymer stamps (suggested clear blocks: a, b, c, d, g) • Two-Step