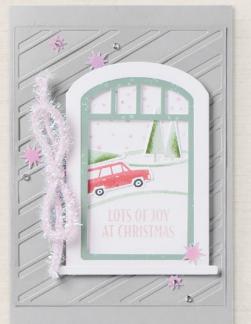

RETURNING FAVE 156405 | \$8.75 AUD | \$10.50 NZD

2 sheets. Flocked velvet.

Add colour to Velvet Sheets by colouring on them with Watercolor Pencils (AC p. 126).

YOU'VE BEEN GOOD THIS YEAR - MOSTLY

NORTH POLE MISCHIEF • 159770 | \$37.00 AUD | \$45.00 NZD

6 cling stamps (suggested clear blocks: a, e, g, h)

YETI TO PARTY • 159826 | \$32.00 AUD | \$38.00 NZD 

18 photopolymer stamps (suggested clear blocks: a, b, c, e)

ARTWORK SHOWN AT 50%\*

SHOWN
AT 100%

SNOW CRYSTAL • 159821 \$37.00 AUD | \$45.00 NZD