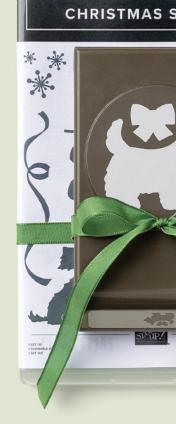

CHRISTMAS SCOTTIE BUNDLE 159744 | \$73.00 \$65.50 AUD | \$87.00 \$78.25 NZD

Christmas Scottie Stamp Set + Scottie Dog Punch (p. 73)

SCOTTIE DOG PUNCH 159743 | \$34.00 AUD | \$40.00 NZD

May your days be FURRY & BRIGHT

Largest image:  $2-1/8" \times 1-3/4"$  (5.4 x 4.4 cm).

You are ALWAYS LOVED

WINDOW WISHES • 159751 | \$39.00 AUD | \$47.00 NZD

20 photopolymer stamps (suggested clear blocks: b, c, e, g) O Coordinates with Window Dies