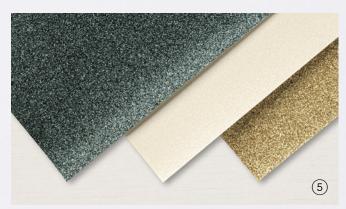

200 adhesive-backed pieces in 4 colours. 3 mm. Cherry Cobbler, Soft Succulent, silver, gold.

5. GLIMMER 12" X 12" (30.5 X 30.5 CM) SPECIALTY PAPER 159537 | \$17.50 AUD | \$21.00 NZD

6 single-sided sheets: 2 each of 3 colours. Acid free, lignin free. Evening Evergreen,

Very Vanilla, gold.

6. FESTIVE FOILS 12" X 12" (30.5 X 30.5 CM) SPECIALTY DESIGNER SERIES PAPER 159536 | \$17.50 AUD | \$21.00 NZD

6 single-sided sheets: 2 each of 3 designs\*. Acid free, lignin free. Cherry Cobbler, Soft Succulent, gold.