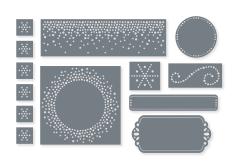

# BRIGHTEST GLOW • 159542 | \$44.00 AUD | \$53.00 NZD

12 cling stamps (suggested clear blocks: b, c, d, h)

O Coordinates with Labels Aglow Dies

BRIGHTEST GLOW BUNDLE • 159552 \$102.00 \$91.75 AUD | \$123.00 \$110.50 NZD

Brightest Glow Stamp Set + Labels Aglow Dies (p. 72)

### LABELS AGLOW DIES 159551 | \$58.00 AUD | \$70.00 NZD

Use with a Stampin' Cut & Emboss Machine (p. 12). 13 dies. Largest die: 5" x 3-1/4" (12.7 x 8.3 cm).

17 photopolymer stamps (suggested clear blocks: a, b, d, h) • Two-Step O Coordinates with Scottie Dog Punch