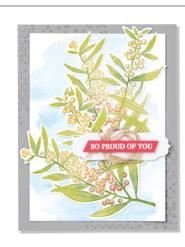

#### BRIGHTEST BEAUTY • 159863 | \$32.00 AUD | \$38.00 NZD

7 photopolymer stamps (suggested clear blocks: c, d, e, g) Two-Step O Coordinates with Golden Beauty Dies

BRIGHTEST BEAUTY BUNDLE 159865 | \$76.00 \$68.25 AUD | \$91.00 \$81.75 NZD

Photopolyme

Brightest Beauty Stamp Set + Golden Beauty Dies (p. 72)

#### GOLDEN BEAUTY DIES 159864 | \$44.00 aud | \$53.00 NZD

Use with a Stampin' Cut & Emboss Machine (p. 12). 7 dies. Largest die:  $4" \times 3"$  (10.2  $\times$  7.6 cm).

DESIGN A TREAT BUNDLE 159895 | \$95.00 \$85.50 AUD | \$114.00 \$102.50 NZD