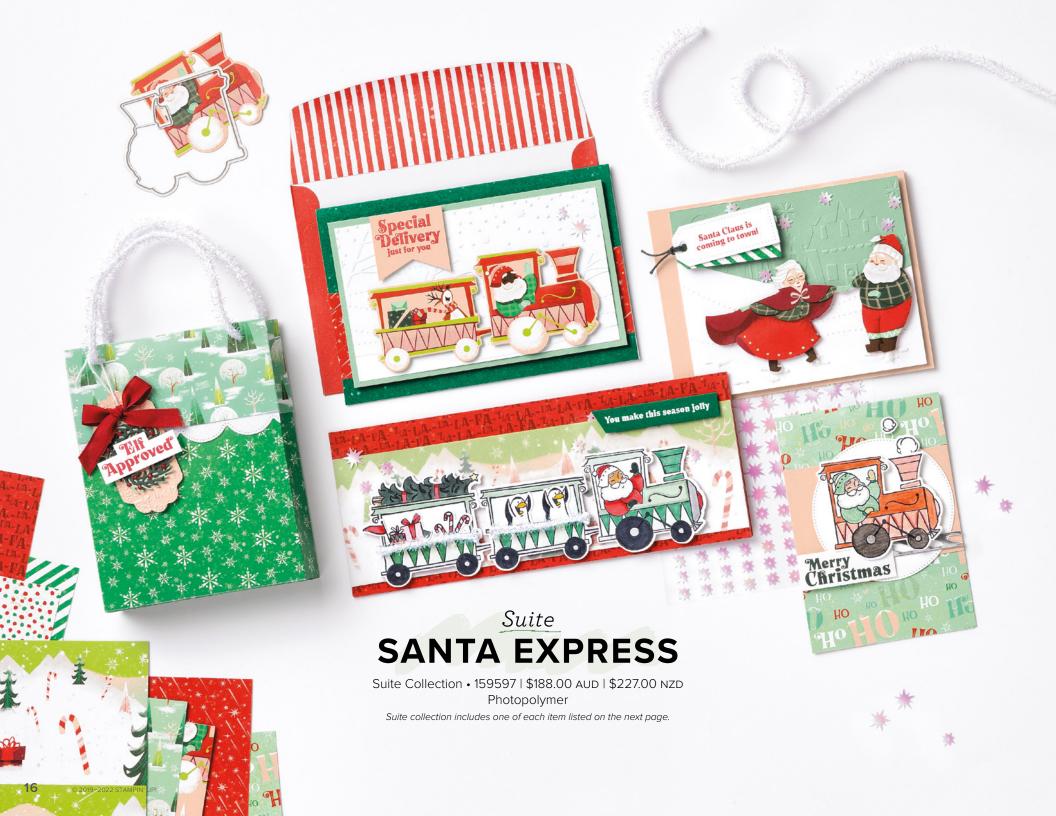

# MISTLETOE DIES • 159736 | \$54.00 AUD | \$66.00 NZD

Use with a Stampin' Cut & Emboss Machine (p. 12). 11 dies. Largest die:  $4" \times 3-3/4"$  (10.2  $\times$  9.5 cm).

1. SANTA'S DELIVERY BUNDLE • 159590 \$95.00 \$85.50 AUD | \$115.00 \$103.50 NZD

10% BUNDLED SAVINGS Photopolymer Santa's Delivery Stamp Set + Santa's Train Dies (p. 77)

2. CHARMING LANDSCAPES **EMBOSSING FOLDERS** 159593 | \$14.00 AUD | \$17.00 NZD 2 folders. 6-1/4" x 3-3/8" (15.9 x 8.6 cm).

3. 3/16" (4.8 MM) IRIDESCENT TRIM 159594 | \$14.00 AUD | \$17.00 NZD 10 yards (9.1 m). White.

4. ADHESIVE-BACKED STARS 159965 | \$13.25 AUD | \$15.75 NZD 100 pieces: 50 each of 2 sizes. 7 mm, 10 mm. Iridescent white.

5. SANTA EXPRESS MEMORIES & MORE CARD PACK 159595 | \$21.00 AUD | \$25.25 NZD

54 total double-sided cards\* in 3" x 4"  $(7.6 \times 10.2 \text{ cm})$  and 4"  $\times$  6"  $(10.2 \times 15.2 \text{ cm})$  sizes. 2 sticker sheets, 4 acetate overlays, 2 laser-cut sheets.

6. SANTA EXPRESS MEMORIES & MORE **CARDS & ENVELOPES** 159596 | \$19.25 AUD | \$23.25 NZD

20 card bases and 20 envelopes. Folded card size: 4-1/4"  $\times$  6-1/4" (10.8  $\times$  15.9 cm).

7. SANTA EXPRESS 12" X 12" (30.5 X 30.5 CM) **DESIGNER SERIES PAPER** 159582 | \$21.00 AUD | \$25.25 NZD

12 sheets: 2 each of 6 double-sided designs\*. Acid free, lignin free.

\*Visit stampinup.com.au or stampinup.nz and search by item number to see enlarged images and detailed product information.

© 2019-2022 STAMPIN' UP!

17

You make this season jolly

Merry Christmas

Elf Approved & Sleigh Delivered

Ho Ho

Special Delivery just for you

Multiple images on one stamp the dies cut out separate shapes!

Santa Claus is coming to town!

SANTA'S DELIVERY • 159583 | \$39.00 AUD | \$47.00 NZD

15 photopolymer stamps (suggested clear blocks: b, d, g) O Coordinates with Santa's Train Dies

SANTA'S DELIVERY BUNDLE 159590 | \$95.00 \$85.50 AUD | \$115.00 \$103.50 NZD

Photopolymer

Santa's Delivery Stamp Set + Santa's Train Dies (p. 77)

# SANTA'S TRAIN DIES 159589 | \$56.00 aud | \$68.00 nzd

Use with a Stampin' Cut & Emboss Machine (p. 12). 16 dies. Largest die: 4-1/2"  $\times$  1/2" (11.4  $\times$  1.3 cm).

Joyful Jishes The ....