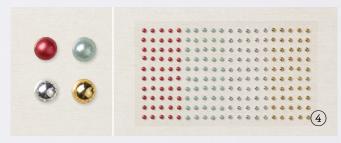

### 4. ADHESIVE-BACKED SEASONAL SEQUINS 159964 | \$12.25 AUD | \$14.75 NZD

200 pieces. 4 mm, 6 mm. Sweet Sorbet, Garden Green, gold, white.

200 adhesive-backed pieces in 4 colours. 3 mm. Cherry Cobbler, Soft Succulent, silver, gold.

5. GLIMMER 12" X 12" (30.5 X 30.5 CM) SPECIALTY PAPER 159537 | \$17.50 AUD | \$21.00 NZD

6 single-sided sheets: 2 each of 3 colours. Acid free, lignin free. Evening Evergreen,