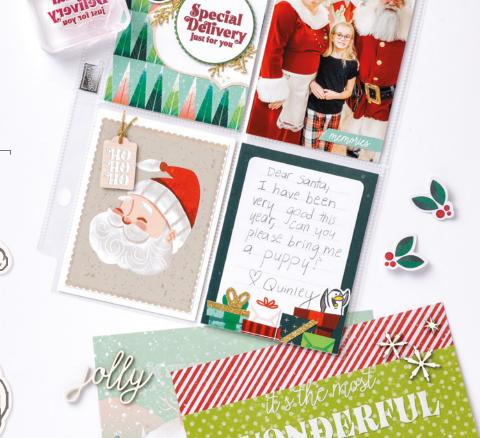

# MISTLETOE DIES • 159736 | \$54.00 AUD | \$66.00 NZD

Use with a Stampin' Cut & Emboss Machine (p. 12). 11 dies. Largest die:  $4" \times 3-3/4"$  (10.2  $\times$  9.5 cm).

1. SANTA'S DELIVERY BUNDLE • 159590 \$95.00 \$85.50 AUD | \$115.00 \$103.50 NZD

10% BUNDLED SAVINGS Photopolymer Santa's Delivery Stamp Set + Santa's Train Dies (p. 77)

2. CHARMING LANDSCAPES **EMBOSSING FOLDERS** 159593 | \$14.00 AUD | \$17.00 NZD 2 folders. 6-1/4" x 3-3/8" (15.9 x 8.6 cm).

5. SANTA EXPRESS MEMORIES & MORE CARD PACK 159595 | \$21.00 AUD | \$25.25 NZD

54 total double-sided cards\* in 3" x 4"  $(7.6 \times 10.2 \text{ cm})$  and 4"  $\times$  6"  $(10.2 \times 15.2 \text{ cm})$  sizes. 2 sticker sheets, 4 acetate overlays, 2 laser-cut sheets.

6. SANTA EXPRESS MEMORIES & MORE **CARDS & ENVELOPES** 159596 | \$19.25 AUD | \$23.25 NZD

20 card bases and 20 envelopes. Folded card size: 4-1/4"  $\times$  6-1/4" (10.8  $\times$  15.9 cm).

7. SANTA EXPRESS 12" X 12" (30.5 X 30.5 CM) **DESIGNER SERIES PAPER** 159582 | \$21.00 AUD | \$25.25 NZD

17

You make this season jolly

Merry Christmas

Elf Approved & Sleigh Delivered

Ho Ho

Special Delivery just for you

Multiple images on one stamp the dies cut out separate shapes!

Santa Claus is coming to town!

SANTA'S DELIVERY • 159583 | \$39.00 AUD | \$47.00 NZD

15 photopolymer stamps (suggested clear blocks: b, d, g) O Coordinates with Santa's Train Dies

SANTA'S DELIVERY BUNDLE 159590 | \$95.00 \$85.50 AUD | \$115.00 \$103.50 NZD