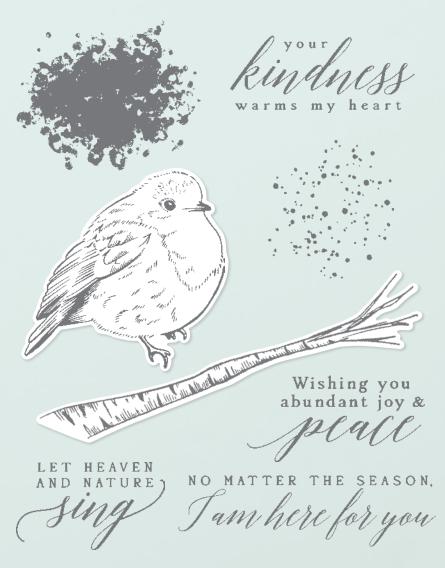

#### PERCHED IN A TREE • 159791 | \$41.00 AUD | \$49.00 NZD

8 cling stamps (suggested clear blocks: c, d, h, i) O Coordinates with Aspen Tree Dies

PERCHED IN A TREE BUNDLE 159799 | <del>\$104.00</del> \$93.50 aud | <del>\$125.00</del> \$112.50 nzd

Clina

Perched in a Tree Stamp Set + Aspen Tree Dies (p. 76)

### ASPEN TREE DIES • 159798 | \$63.00 AUD | \$76.00 NZD

Use with a Stampin' Cut & Emboss Machine (p. 12). 6 dies. Largest die: 5" x 3-3/4" (12.7 x 9.5 cm).

 REVERSIBLES

17 photopolymer stamps (suggested clear blocks: a, b, c, d)