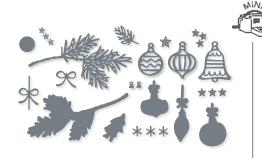

# CHRISTMAS BANNERS • 159570 | \$41.00 AUD | \$49.00 NZD

18 photopolymer stamps (suggested clear blocks: b, c, e, i) O Coordinates with Christmas Banner Dies

CHRISTMAS BANNERS BUNDLE 159993 | \$99.00 \$89.00 AUD | \$119.00 \$107.00 NZD

Photopolymer

Christmas Banners Stamp Set + Christmas Banner Dies (p. 73)

### CHRISTMAS BANNER DIES 159576 | \$58.00 aud | \$70.00 NZD

Use with a Stampin' Cut & Emboss Machine (p. 12). 14 dies. Largest die: 4-1/2" x 1-1/4" (11.4 x 3.2 cm).

17 photopolymer stamps (suggested clear blocks: a, b, d, g) O Coordinates with Spruced Up Outlines Dies