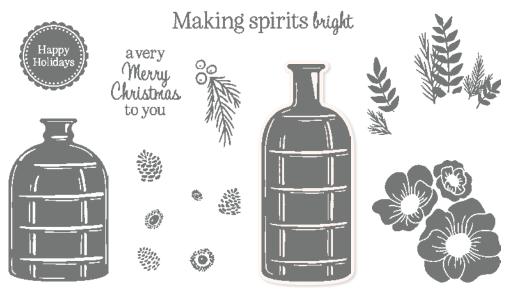

#### VINTAGE CHRISTMAS • 159781 | \$28.00 AUD | \$34.00 NZD

9 photopolymer stamps (suggested clear blocks: a, c, d) O Coordinates with Vintage Bottle Punch (AC p. 151)

SPLENDID THOUGHTS

159668 | \$41.00 AUD | \$49.00 NZD