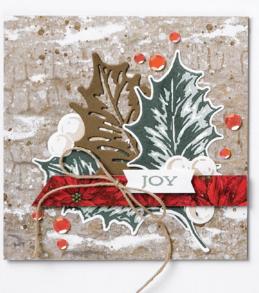

# BOUGHS OF HOLLY

Suite Collection • 159612 | \$139.00 AUD | \$168.00 NZD Photopolymer

Suite collection includes one of each item listed on the next page.

SEASON'S GREETINGS

159601 | \$39.00 AUD | \$47.00 NZD

O Coordinates with Holly Berry Dies

blocks: a, d, e, g) • Two-Step

13 photopolymer stamps (suggested clear

HOLLY BERRY DIES • 159607 \$61.00 AUD | \$74.00 NZD Use with a Stampin' Cut & Emboss Machine (p. 12). 11 dies. Largest die: 3-1/2" × 2" (8.9 × 5.1 cm).

# 1. LEAVES OF HOLLY BUNDLE • 159608 \$100.00 \$90.00 AUD | \$121.00 \$108.75 NZD

10% BUNDLED SAVINGS Photopolymer Leaves of Holly Stamp Set + Holly Berry Dies (p. 76)

2. NATURAL 1/2" (1.3 CM) WOVEN RIBBON 159611 | \$14.00 AUD | \$17.00 NZD 5 yards (4.6 m).