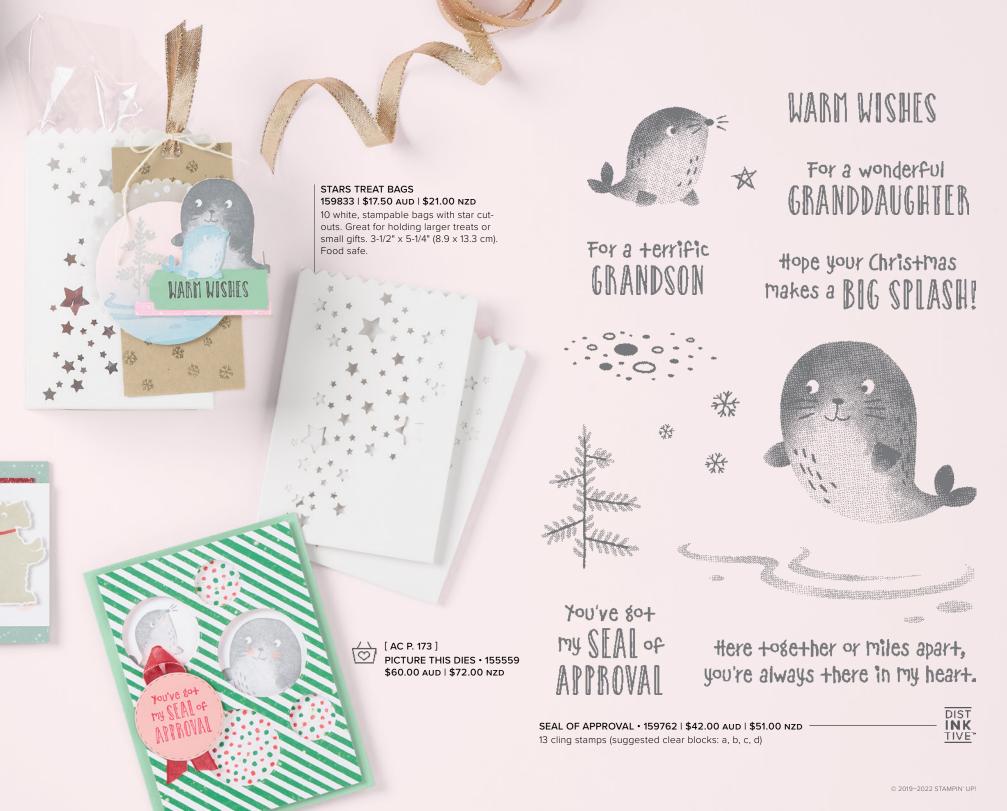

SEAL OF APPROVAL • 159762 \$42.00 AUD | \$51.00 NZD [ P. 35 ]

BRIGHTEST BEAUTY • 159863 \$32.00 AUD | \$38.00 NZD [ P. 60 ]

CHRISTMAS SCOTTIE • 159740 \$39.00 AUD | \$47.00 NZD [ P. 34 ]

FOREVER FRIENDSHIP • 159902 \$39.00 AUD | \$47.00 NZD [ P. 66 ]