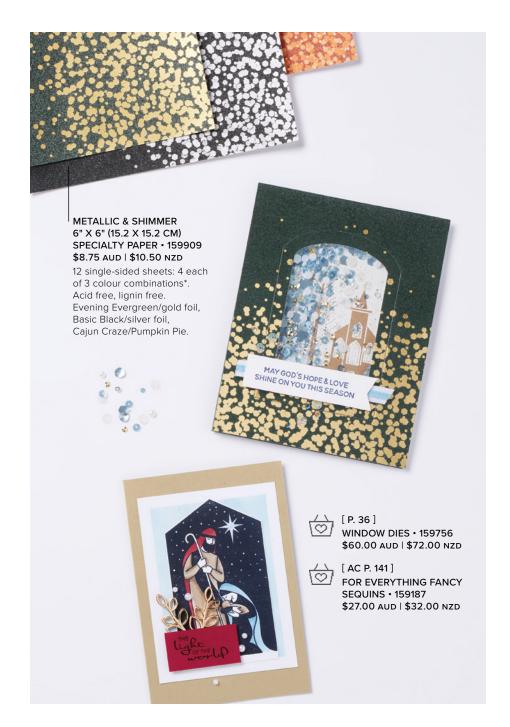

# WINDOW DIES • 159756 | \$60.00 AUD | \$72.00 NZD

Use with a Stampin' Cut & Emboss Machine (p. 12). 16 dies. Largest die: 3-3/4" x 2-3/4" (9.5 x 7 cm).

Dye ribbon by combining rubbing alcohol with your favourite Stampin' Up! Classic Ink Refill (AC p. 122–123, 126). Soak the ribbon until the desired colour is reached.