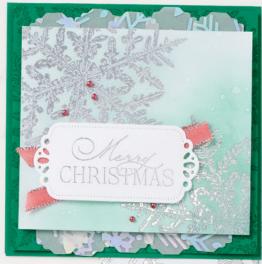

6 cling stamps (suggested clear blocks: a, e, g, h)

YETI TO PARTY • 159826 | \$32.00 AUD | \$38.00 NZD 

18 photopolymer stamps (suggested clear blocks: a, b, c, e)

ARTWORK SHOWN AT 50%\*

SHOWN
AT 100%

SNOW CRYSTAL • 159821 \$37.00 AUD | \$45.00 NZD