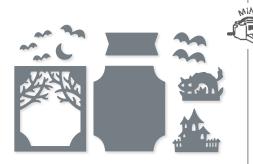

8 cling stamps (suggested clear blocks: a, b, c, d, e)

BEST WITCHES • 159860 | \$37.00 AUD | \$45.00 NZD

7 cling stamps (suggested clear blocks: a, b, e)

BLACK & WHITE DESIGNS 12" X 12" (30.5 X 30.5 CM) DESIGNER SERIES PAPER 159861 | \$21.00 aud | \$25.25 nzd

12 sheets: 2 each of 6 double-sided designs\*. Acid free, lignin free.

T0:

Say B00 and SCARY ON!

B00!

FROM:

Trick or treat you're so sweet

LOVE at

SCARY CUTE • 159850 | \$39.00 AUD | \$47.00 NZD

13 cling stamps (suggested clear blocks: a, b, c) Coordinates with Scary Silhouettes Dies

SCARY CUTE BUNDLE 159852 | \$81.00 \$72.75 AUD | \$98.00 \$88.00 NZD

Scary Cute Stamp Set + Scary Silhouettes Dies (p. 77)

#### SCARY SILHOUETTES DIES 159851 | \$42.00 AUD | \$51.00 NZD

Use with a Stampin' Cut & Emboss Machine (p. 12). 12 dies. Largest die: 3" x 2-1/2" (7.6 x 6.4 cm).

DIST COTTAGE WREATHS
INK 159652 | \$34.00 AUD | \$40.00 NZD
TIVE\* 15 photopolymer stamps