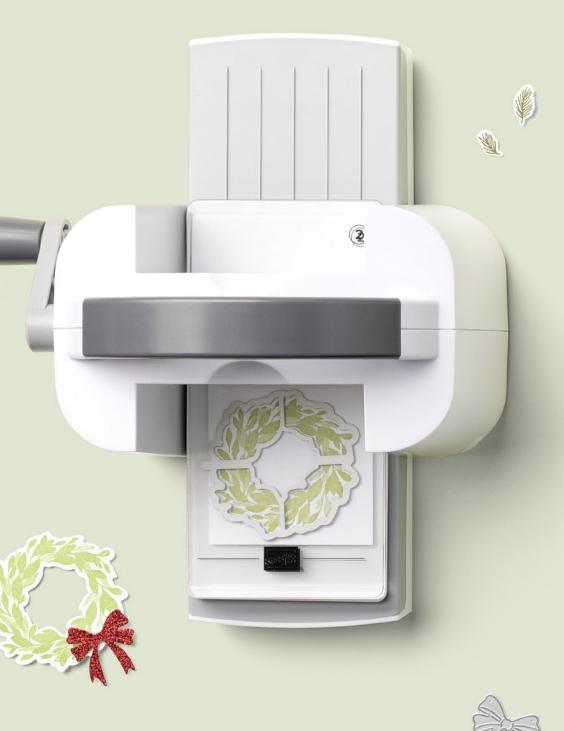

Products sized to work with the Mini Stampin' Cut & Emboss Machine.

### CANDY CANES DIES 159569 | \$61.00 aud | \$74.00 nzd

Use with a Stampin' Cut & Emboss Machine (p. 12). 6 dies. Largest die: 5" x 3-3/4" (12.7 x 9.5 cm).