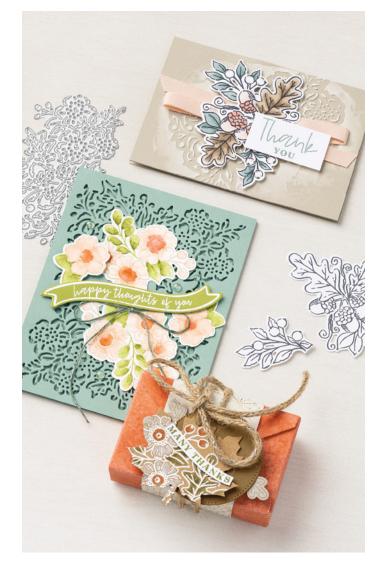

### WHEAT DIES • 159842 | \$54.00 AUD | \$66.00 NZD

Use with a Stampin' Cut & Emboss Machine (p. 12). 14 dies. Largest die:  $6" \times 1/2"$  (15.2  $\times$  1.3 cm).

wappy thoughts of you SENDING MANY THANKS JUST A NOTE