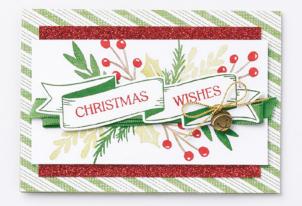

# 2. CHRISTMAS BANNERS BUNDLE • 159993 \$99.00 \$89.00 AUD | \$119.00 \$107.00 NZD

10% BUNDLED SAVINGS Photopolymer

Christmas Banners Stamp Set

+ Christmas Banner Dies (p. 73)

# CHRISTMAS BANNERS • 159570 | \$41.00 AUD | \$49.00 NZD

18 photopolymer stamps (suggested clear blocks: b, c, e, i) O Coordinates with Christmas Banner Dies

CHRISTMAS BANNERS BUNDLE 159993 | \$99.00 \$89.00 AUD | \$119.00 \$107.00 NZD

Photopolymer

Christmas Banners Stamp Set + Christmas Banner Dies (p. 73)

### CHRISTMAS BANNER DIES 159576 | \$58.00 aud | \$70.00 NZD

Use with a Stampin' Cut & Emboss Machine (p. 12). 14 dies. Largest die: 4-1/2" x 1-1/4" (11.4 x 3.2 cm).

17 photopolymer stamps (suggested clear blocks: a, b, d, g) O Coordinates with Spruced Up Outlines Dies