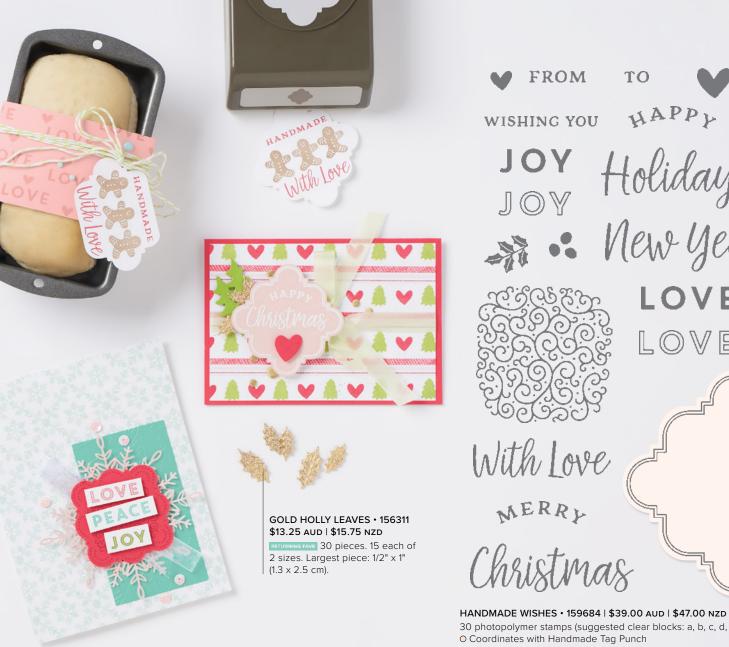

HANDMADE WISHES BUNDLE 159691 | \$73.00 \$65.50 AUD | \$87.00 \$78.25 NZD

Handmade Wishes Stamp Set + Handmade Tag Punch (p. 75)

HANDMADE TAG PUNCH 159690 | \$34.00 AUD | \$40.00 NZD

Punched image: 2-3/8" x 2-3/8" (6 x 6 cm).

PENGUIN PLACE • 156410 | \$32.00 AUD | \$38.00 NZD

© 28 photopolymer stamps (suggested clear blocks: a, c, d, i) O Coordinates with Penguin Builder Punch

MERRIEST FRAMES HYBRID EMBOSSING FOLDER 156385 | \$68.00 AUD | \$82.00 NZD RETURNING FAVE Use with a Stampin' Cut & Emboss Machine (p. 12). 1 embossing folder: 4-1/2" x 6-1/4" (11.4 x 15.9 cm). 16 dies. Largest die:  $5-1/2" \times 4-1/4"$  (14 x 10.8 cm).

MERRIEST MOMENTS • 156353 | \$39.00 AUD | \$47.00 NZD

RETURNING FAVE 16 photopolymer stamps (suggested clear blocks: a, b, c, d)

O Coordinates with Merriest Frames Hybrid Embossing Folder