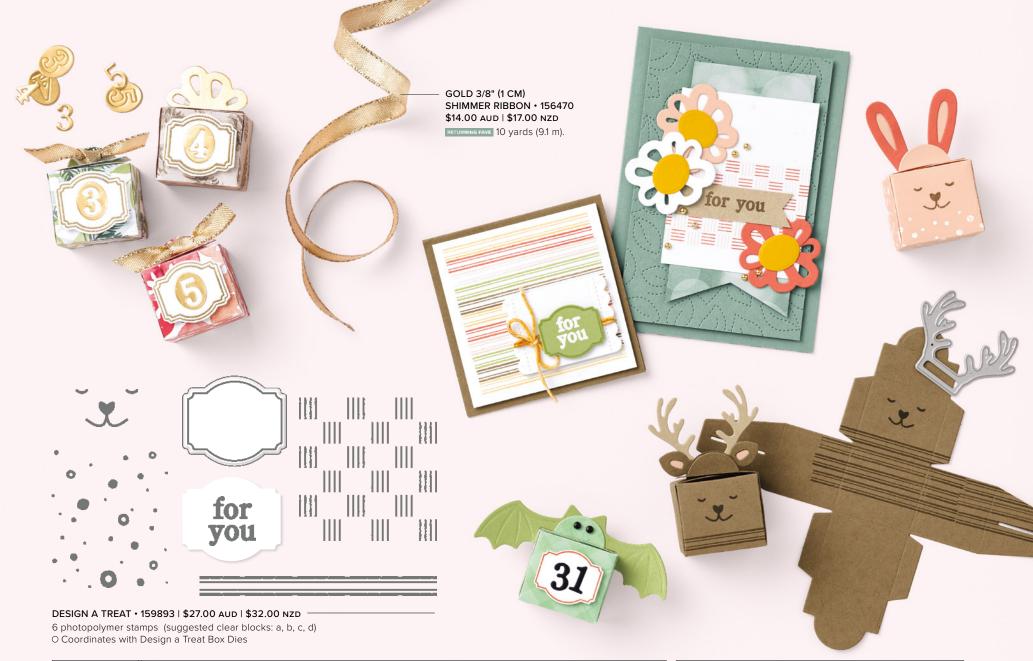

#### GOLDEN BEAUTY DIES 159864 | \$44.00 aud | \$53.00 NZD

Use with a Stampin' Cut & Emboss Machine (p. 12). 7 dies. Largest die:  $4" \times 3"$  (10.2  $\times$  7.6 cm).

DESIGN A TREAT BUNDLE 159895 | \$95.00 \$85.50 AUD | \$114.00 \$102.50 NZD

Design a Treat Stamp Set + Design a Treat Box Dies (p. 74)

#### **DESIGN A TREAT BOX DIES** 159894 | \$68.00 AUD | \$82.00 NZD

Use with a Stampin' Cut & Emboss Machine (p. 12). 15 dies. Largest die: 6-1/4" x 5" (15.9 x 12.7 cm).

GET WELL SOON

RINGED WITH NATURE • 159883 | \$41.00 AUD | \$49.00 NZD