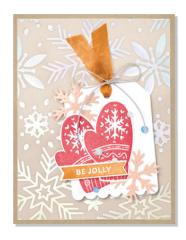

FOREVER FRIENDSHIP • 159902 | \$39.00 AUD | \$47.00 NZD

9 cling stamps (suggested clear blocks: b, d, g)

xoxo

**BE JOLLY** 

TO:

*Merry Christmas* 

From:

Happy BIRTHDay