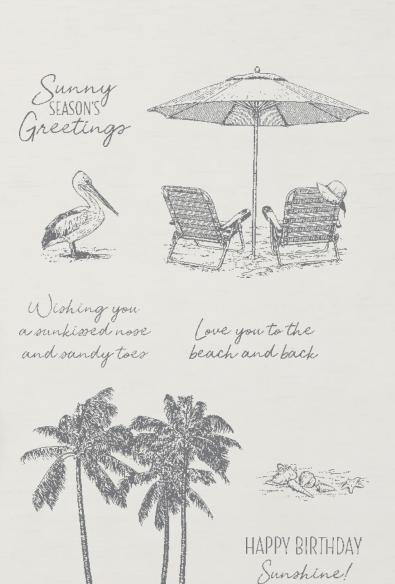

SUNKISSED • 159908 | \$39.00 AUD | \$47.00 NZD 8 cling stamps (suggested clear blocks: b, c, d, e)