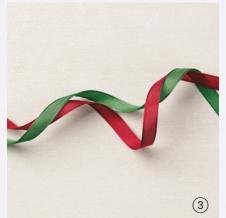

# 3. REAL RED & GARDEN GREEN 3/8" (1 CM) RIBBON COMBO PACK

159577 | \$13.25 AUD | \$15.75 NZD

2 spools: 1 each of 2 colours. 5 yards (4.6 m) each spool.