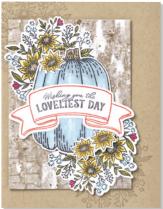

#### 1. HELLO HARVEST BUNDLE • 159644 \$97.00 \$87.25 AUD | \$117.00 \$105.25 NZD

10% BUNDLED SAVINGS Cling Hello Harvest Stamp Set + Rustic Pumpkin Dies (p. 75)

11 cling stamps (suggested clear blocks: a, b, c, d, i) O Coordinates with Rustic Pumpkin Dies

HELLO HARVEST BUNDLE 159644 | \$97.00 \$87.25 AUD | \$117.00 \$105.25 NZD

Hello Harvest Stamp Set + Rustic Pumpkin Dies (p. 75)

#### RUSTIC PUMPKIN DIES 159643 | \$56.00 AUD | \$68.00 NZD

Use with a Stampin' Cut & Emboss Machine (p. 12). 11 dies. Largest die: 3-1/2" x 1-1/4" (8.9 x 3.2 cm).