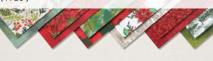

200 adhesive-backed pieces in 4 colours. 3 mm. Cherry Cobbler, Soft Succulent, silver, gold.

5. GLIMMER 12" X 12" (30.5 X 30.5 CM) SPECIALTY PAPER 159537 | \$17.50 AUD | \$21.00 NZD

6 single-sided sheets: 2 each of 3 colours. Acid free, lignin free. Evening Evergreen,

Very Vanilla, gold.

6. FESTIVE FOILS 12" X 12" (30.5 X 30.5 CM) SPECIALTY DESIGNER SERIES PAPER 159536 | \$17.50 AUD | \$21.00 NZD

6 single-sided sheets: 2 each of 3 designs\*. Acid free, lignin free. Cherry Cobbler, Soft Succulent, gold.