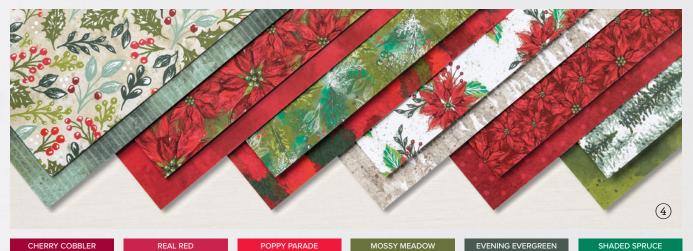

# 6. SWEETEST CHRISTMAS 12" X 12" (30.5 X 30.5 CM) DESIGNER SERIES PAPER 159559 | \$21.00 AUD | \$25.25 NZD

12 sheets: 2 each of 6 double-sided designs\*. Acid free, lignin free.

\*Visit **stampinup.com.au** or **stampinup.nz** and search by item number to see full paper designs.