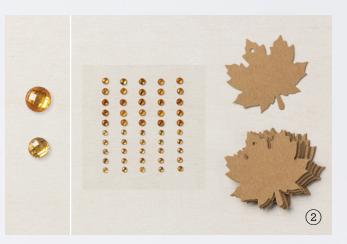

#### 2. LEAF LABEL & AMBER GEM COMBO PACK 159969 | \$14.00 AUD | \$17.00 NZD

50 gems: 4 mm, 5 mm. 25 leaves: 2-1/2" x 2-1/2"  $(6.4 \times 6.4 \text{ cm})$ . Amber, kraft.