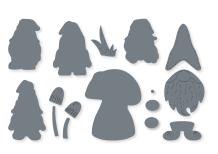

9 cling stamps

(suggested clear blocks: c, d, e)

O Coordinates with Gnomes Dies

\$54.00 AUD | \$66.00 NZD
Use with a Stampin' Cut & Emboss
Machine (p. 12). 16 dies. Largest
die: 2-1/2" x 3" (6.4 x 7.6 cm).

(1)

2

1. KINDEST GNOMES BUNDLE • 159626 \$96.00 \$86.25 AUD | \$117.00 \$105.25 NZD

10% Bundled Savings Cling
Kindest Gnomes Stamp Set
+ Gnomes Dies (p. 76)

2. BALMY BLUE & WHITE 3/8" (1 CM) DOUBLE-STITCHED RIBBON 159629 | \$12.25 AUD | \$14.75 NZD 5 yards (4.6 m).