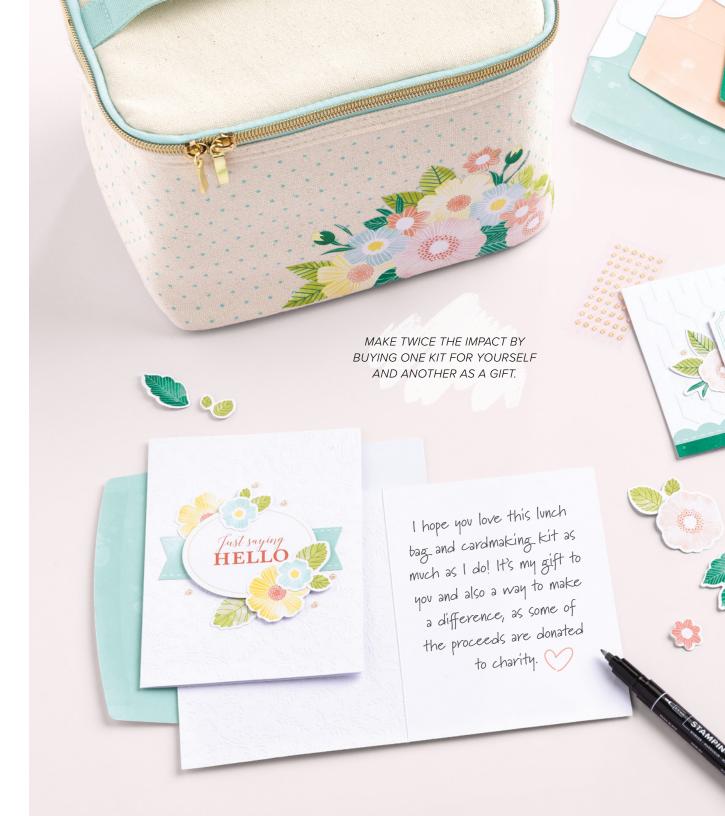

Food scarcity is an issue facing communities across the globe—we aim to make a difference and we hope you'll join us. For each Nourish & Flourish Kit you purchase, we will donate \$4.25 AUD | \$4.50 NZD to support organisations working to end food insecurity.

# NOURISH & FLOURISH KIT • 160230 | \$68.00 aud | \$82.00 nzd

The Nourish & Flourish Kit includes an insulated canvas lunch bag and an all-occasion cardmaking kit that's perfect for crafters of all levels.

### Stampin' Up! Lunch Bag

9" x 6-1/2" x 6-1/4" (22.9 x 16.5 x 15.9 cm). Calypso Coral, Daffodil Delight, Old Olive, Petal Pink, Pool Party, Shaded Spruce

# Nourish & Flourish Cardmaking Kit

Makes 9 all-occasion, dry embossed cards with matching envelopes: 3 each of 3 designs\*. Folded card: 4-1/4" x 5-1/2" (10.8 x 14 cm). Kit includes sentiments in Dutch, English, French, and German.