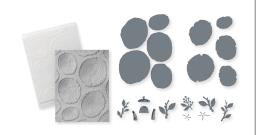

#### **DESIGN A TREAT BOX DIES** 159894 | \$68.00 AUD | \$82.00 NZD

Use with a Stampin' Cut & Emboss Machine (p. 12). 15 dies. Largest die: 6-1/4" x 5" (15.9 x 12.7 cm).

GET WELL SOON

RINGED WITH NATURE • 159883 | \$41.00 AUD | \$49.00 NZD

22 photopolymer stamps (suggested clear blocks: b, c, d) Coordinates with Tree Rings Hybrid Embossing Folder

RINGED WITH NATURE BUNDLE • 159889 \$104.00 \$93.50 AUD | \$125.00 \$112.50 NZD

Photopolymer Ringed with Nature Stamp Set + Tree Rings Hybrid Embossing Folder (p. 77)

#### TREE RINGS HYBRID EMBOSSING FOLDER 159888 | \$63.00 AUD | \$76.00 NZD

Use with a Stampin' Cut & Emboss Machine (p. 12). 1 embossing folder: 4-1/2" x 6-1/4" (11.4 x 15.9 cm). 16 dies. Largest die: 4-1/4" x 5-1/4" (10.8 x 13.3 cm).