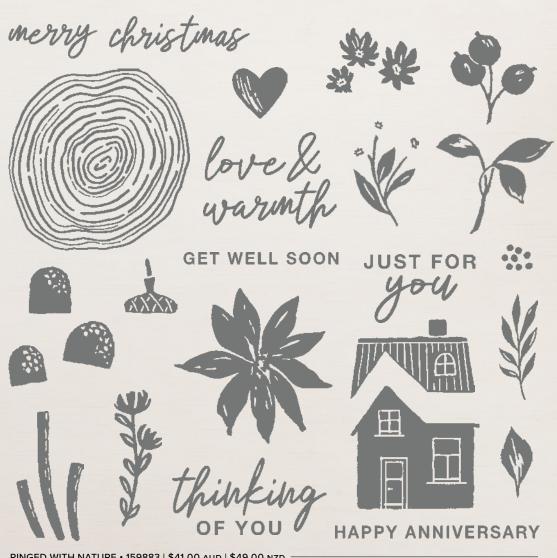

#### **DESIGN A TREAT BOX DIES** 159894 | \$68.00 AUD | \$82.00 NZD

Use with a Stampin' Cut & Emboss Machine (p. 12). 15 dies. Largest die: 6-1/4" x 5" (15.9 x 12.7 cm).

GET WELL SOON

RINGED WITH NATURE • 159883 | \$41.00 AUD | \$49.00 NZD

22 photopolymer stamps (suggested clear blocks: b, c, d) Coordinates with Tree Rings Hybrid Embossing Folder

RINGED WITH NATURE BUNDLE • 159889 \$104.00 \$93.50 AUD | \$125.00 \$112.50 NZD

Photopolymer Ringed with Nature Stamp Set + Tree Rings Hybrid Embossing Folder (p. 77)