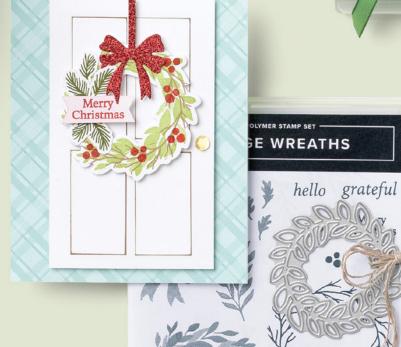

#### SCARY SILHOUETTES DIES 159851 | \$42.00 AUD | \$51.00 NZD

Use with a Stampin' Cut & Emboss Machine (p. 12). 12 dies. Largest die: 3" x 2-1/2" (7.6 x 6.4 cm).

DIST COTTAGE WREATHS
INK 159652 | \$34.00 AUD | \$40.00 NZD
TIVE\* 15 photopolymer stamps

(suggested clear blocks: a, b, c, d)
O Coordinates with Country Wreaths Dies

COUNTRY WREATHS DIES 160238 | \$68.00 AUD | \$82.00 NZD Use with a Stampin' Cut & Emboss Machine (p. 12). 22 dies. Largest die: 2" x 2" (5.1 x 5.1 cm).

10% BUNDLED SAVINGS Photopolymer Cottage Wreaths Stamp Set + Country Wreaths Dies (p. 74)

2. SILVER-THREADED TWINE 159662 | \$14.00 AUD | \$17.00 NZD 10 yards (9.1 m).

3. PEARLIZED ENAMEL EFFECTS BASICS 156310 | \$27.00 AUD | \$32.00 NZD 3 bottles: 1 oz. (29.5 ml) each of 3 colours. Black, Real Red, white.