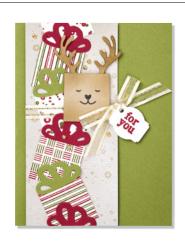

SANTA'S DELIVERY • 159583 | \$39.00 AUD | \$47.00 NZD

15 photopolymer stamps (suggested clear blocks: b, d, g) O Coordinates with Santa's Train Dies

SANTA'S DELIVERY BUNDLE 159590 | \$95.00 \$85.50 AUD | \$115.00 \$103.50 NZD

Photopolymer

Santa's Delivery Stamp Set + Santa's Train Dies (p. 77)

# SANTA'S TRAIN DIES 159589 | \$56.00 aud | \$68.00 nzd

Use with a Stampin' Cut & Emboss Machine (p. 12). 16 dies. Largest die: 4-1/2"  $\times$  1/2" (11.4  $\times$  1.3 cm).

Joyful Jishes The ....