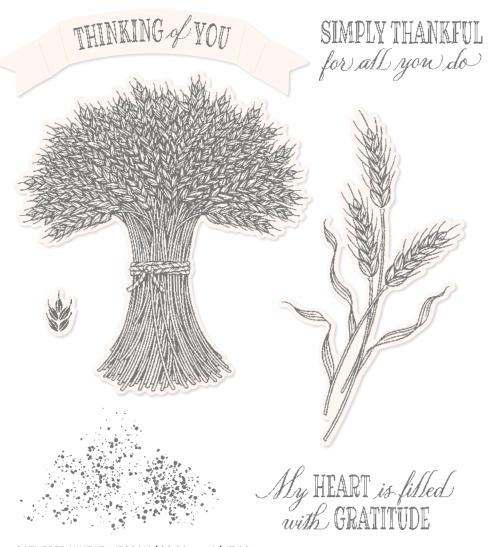

### GATHERED WHEAT • 159841 | \$39.00 AUD | \$47.00 NZD

7 cling stamps (suggested clear blocks: a, b, c, e) O Coordinates with Wheat Dies

GATHERED WHEAT BUNDLE 159843 | \$93.00 \$83.50 AUD | \$113.00 \$101.50 NZD

Cling

Gathered Wheat Stamp Set + Wheat Dies (p. 75)

### WHEAT DIES • 159842 | \$54.00 AUD | \$66.00 NZD

Use with a Stampin' Cut & Emboss Machine (p. 12). 14 dies. Largest die:  $6" \times 1/2"$  (15.2  $\times$  1.3 cm).

wappy thoughts of you SENDING MANY THANKS JUST A NOTE