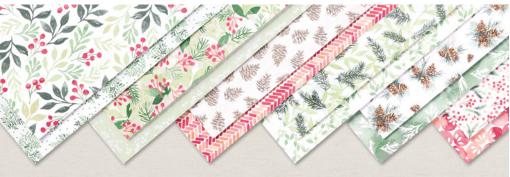

# MERRY CHRISTMAS TO YOU AND YOURS

It's the most wonderful time of the year.

9 photopolymer stamps (suggested clear blocks: a, b, c, d, e) O Coordinates with Barn Dies

CHRISTMAS BARN BUNDLE 159749 | \$92.00 \$82.75 AUD | \$110.00 \$99.00 NZD

Christmas Barn Stamp Set + Barn Dies (p. 73)

# BARN DIES • 159748 | \$58.00 AUD | \$70.00 NZD

MERRY CHRISTMAS
TO YOU AND YOURS

wonderful time of the year.

Use with a Stampin' Cut & Emboss Machine (p. 12). 14 dies. Largest die: 3-1/2" x 2-1/4" (8.9 x 5.7 cm).