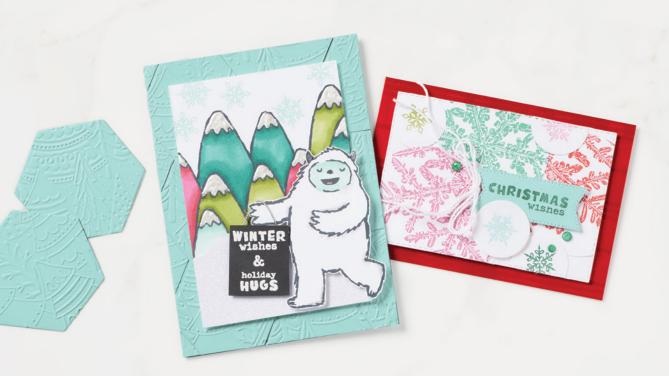

# CHOOSE YOUR KIT

The Kits Collection by Stampin' Up! offers a wide variety of project types in a range of design styles.

Take your pick from a selection of fun and easy projects—cards, treat packaging, home décor—the Kits Collection has over 15 different options to choose from available year-round! These all-inclusive kits come with everything you need to succeed with step-by-step instructions and prepped supplies.

Our kits are creativity made easy.

Visit stampinup.com.au/kits or stampinup.nz/kits to view our selection and choose your kit. Our kit selection is based on availability with new kits added regularly.

CHOOSE YOUR KIT AT