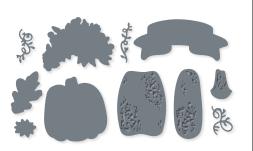

#### 1. HELLO HARVEST BUNDLE • 159644 \$97.00 \$87.25 AUD | \$117.00 \$105.25 NZD

10% BUNDLED SAVINGS Cling Hello Harvest Stamp Set + Rustic Pumpkin Dies (p. 75)

11 cling stamps (suggested clear blocks: a, b, c, d, i) O Coordinates with Rustic Pumpkin Dies

HELLO HARVEST BUNDLE 159644 | \$97.00 \$87.25 AUD | \$117.00 \$105.25 NZD

Hello Harvest Stamp Set + Rustic Pumpkin Dies (p. 75)

#### RUSTIC PUMPKIN DIES 159643 | \$56.00 AUD | \$68.00 NZD

Use with a Stampin' Cut & Emboss Machine (p. 12). 11 dies. Largest die: 3-1/2" x 1-1/4" (8.9 x 3.2 cm).