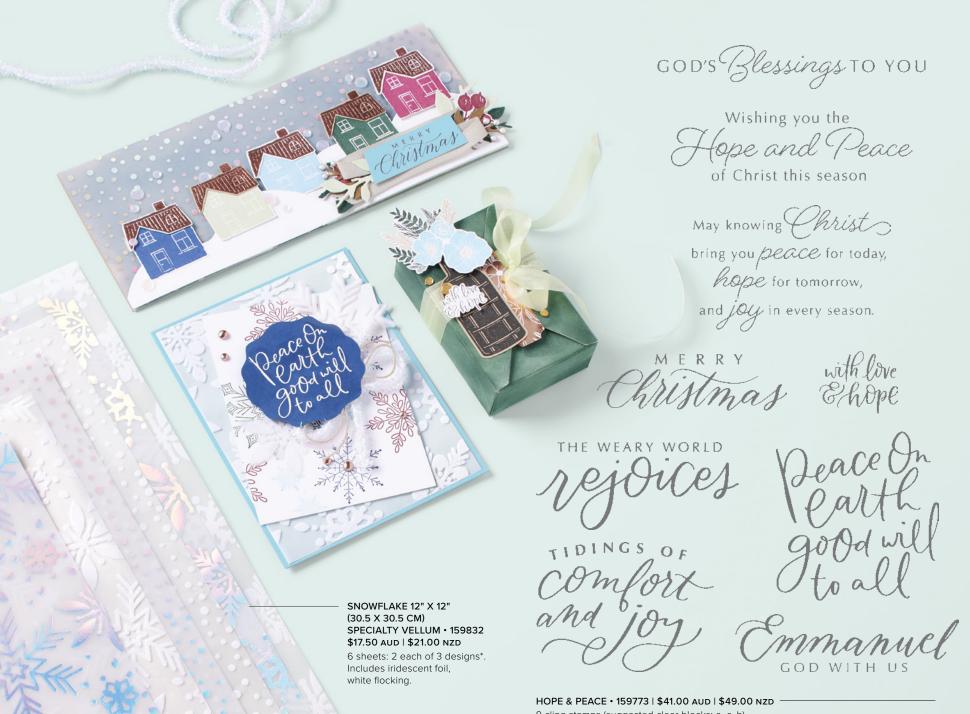

# **SWEETEST CHRISTMAS**

Suite Collection • 159579 | \$234.25 AUD | \$282.00 NZD Cling & Photopolymer

Suite collection includes one of each item listed on the next page.

IT'S THE MOST WONDERFUL TIME OF YEAR

**SWEET SORBET** 

REAL RED

GARDEN GREEN

# 6. SWEETEST CHRISTMAS 12" X 12" (30.5 X 30.5 CM) DESIGNER SERIES PAPER 159559 | \$21.00 AUD | \$25.25 NZD

12 sheets: 2 each of 6 double-sided designs\*. Acid free, lignin free.

\*Visit **stampinup.com.au** or **stampinup.nz** and search by item number to see full paper designs.

Christmas Blessings TO YOU AND YOURS

MAY THE MIRACLE OF THIS SEASON BRING PEACE

- 7 cling stamps (suggested clear blocks: c, d, e)
- O Coordinates with Mistletoe Dies

10%
BUNDLED SAVINGS

MISTLETOE MAGIC BUNDLE 159737 | \$93.00 \$83.50 AUD | \$113.00 \$101.50 NZD