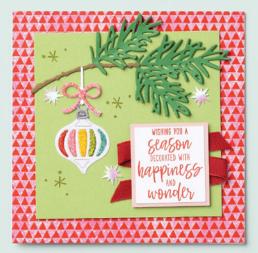

# DECORATED WITH HAPPINESS • 159704 | \$41.00 AUD | \$49.00 NZD

14 photopolymer stamps (suggested clear blocks: b, c, d, e) • Two-Step O Coordinates with Decorated Pine Dies

**DECORATED WITH HAPPINESS BUNDLE** 159711 | \$101.00 \$90.75 AUD | \$121.00 \$108.75 NZD

Photopolymer Decorated with Happiness Stamp Set + Decorated Pine Dies (p. 74)

# **DECORATED PINE DIES** 159710 | \$60.00 AUD | \$72.00 NZD

Use with a Stampin' Cut & Emboss Machine (p. 12). 21 dies. Largest die: 4-1/2" x 2-1/2" (11.4 x 6.4 cm).

TIVE"