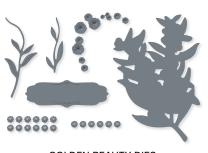

#### BRIGHTEST BEAUTY • 159863 | \$32.00 AUD | \$38.00 NZD

7 photopolymer stamps (suggested clear blocks: c, d, e, g) Two-Step O Coordinates with Golden Beauty Dies

BRIGHTEST BEAUTY BUNDLE 159865 | \$76.00 \$68.25 AUD | \$91.00 \$81.75 NZD

Photopolyme

Brightest Beauty Stamp Set + Golden Beauty Dies (p. 72)

#### GOLDEN BEAUTY DIES 159864 | \$44.00 aud | \$53.00 NZD

Use with a Stampin' Cut & Emboss Machine (p. 12). 7 dies. Largest die:  $4" \times 3"$  (10.2  $\times$  7.6 cm).

DESIGN A TREAT BUNDLE 159895 | \$95.00 \$85.50 AUD | \$114.00 \$102.50 NZD