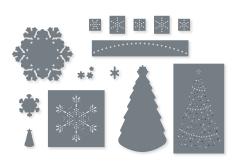

# **SWEETEST CHRISTMAS**

Suite Collection • 159579 | \$234.25 AUD | \$282.00 NZD Cling & Photopolymer

Suite collection includes one of each item listed on the next page.

IT'S THE MOST WONDERFUL TIME OF YEAR

# 6. SWEETEST CHRISTMAS 12" X 12" (30.5 X 30.5 CM) DESIGNER SERIES PAPER 159559 | \$21.00 AUD | \$25.25 NZD

12 sheets: 2 each of 6 double-sided designs\*. Acid free, lignin free.

\*Visit **stampinup.com.au** or **stampinup.nz** and search by item number to see full paper designs.