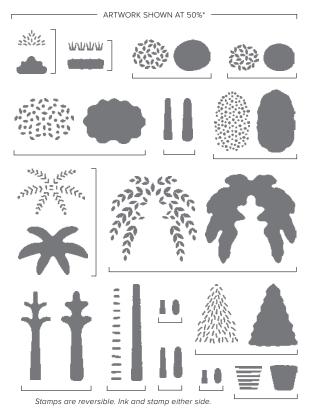

6 cling stamps (suggested clear blocks: a, e, g, h)

YETI TO PARTY • 159826 | \$32.00 AUD | \$38.00 NZD 

18 photopolymer stamps (suggested clear blocks: a, b, c, e)

ARTWORK SHOWN AT 50%\*

SHOWN
AT 100%

SNOW CRYSTAL • 159821 \$37.00 AUD | \$45.00 NZD