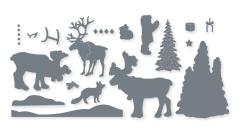

REGAL REINDEER • 159722 | \$42.00 AUD | \$51.00 NZD -

11 cling stamps (suggested clear blocks: a, c, d, e) O Coordinates with Reindeer Dies

REGAL REINDEER BUNDLE 159728 | \$100.00 \$90.00 AUD | \$121.00 \$108.75 NZD

Cling

Regal Reindeer Stamp Set + Reindeer Dies (p. 77)

# REINDEER DIES • 159727 | \$58.00 AUD | \$70.00 NZD

Use with a Stampin' Cut & Emboss Machine (p. 12). 18 dies. Largest die: 4-1/2" x 1/4" (11.4 x 0.6 cm).

Create perfect plaids with ink and decorative masks (AC p. 128). Then use a marker to add a pop of colour, such as the red lines on this project.