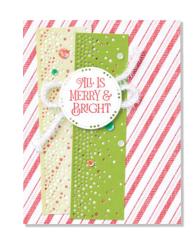

# BRIGHTEST GLOW • 159542 | \$44.00 AUD | \$53.00 NZD

12 cling stamps (suggested clear blocks: b, c, d, h)

O Coordinates with Labels Aglow Dies

BRIGHTEST GLOW BUNDLE • 159552 \$102.00 \$91.75 AUD | \$123.00 \$110.50 NZD

Brightest Glow Stamp Set + Labels Aglow Dies (p. 72)

### LABELS AGLOW DIES 159551 | \$58.00 AUD | \$70.00 NZD

Use with a Stampin' Cut & Emboss Machine (p. 12). 13 dies. Largest die: 5" x 3-1/4" (12.7 x 8.3 cm).

17 photopolymer stamps (suggested clear blocks: a, b, d, h) • Two-Step O Coordinates with Scottie Dog Punch