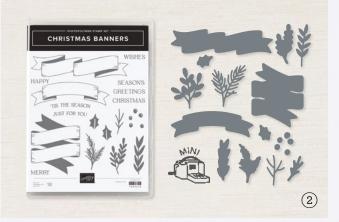

# 2. CHRISTMAS BANNERS BUNDLE • 159993 \$99.00 \$89.00 AUD | \$119.00 \$107.00 NZD

10% BUNDLED SAVINGS Photopolymer

Christmas Banners Stamp Set

+ Christmas Banner Dies (p. 73)

# CHRISTMAS BANNERS • 159570 | \$41.00 AUD | \$49.00 NZD

18 photopolymer stamps (suggested clear blocks: b, c, e, i) O Coordinates with Christmas Banner Dies

CHRISTMAS BANNERS BUNDLE 159993 | \$99.00 \$89.00 AUD | \$119.00 \$107.00 NZD

Photopolymer

Christmas Banners Stamp Set + Christmas Banner Dies (p. 73)

### CHRISTMAS BANNER DIES 159576 | \$58.00 aud | \$70.00 NZD

Use with a Stampin' Cut & Emboss Machine (p. 12). 14 dies. Largest die: 4-1/2" x 1-1/4" (11.4 x 3.2 cm).

17 photopolymer stamps (suggested clear blocks: a, b, d, g) O Coordinates with Spruced Up Outlines Dies