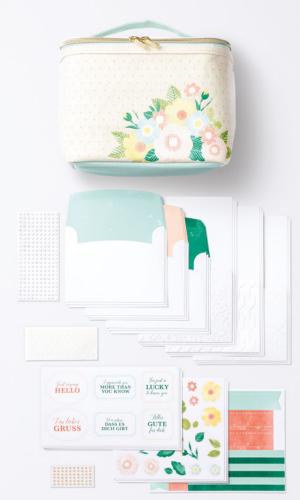

# NOURISH & FLOURISH KIT • 160230 | \$68.00 aud | \$82.00 nzd

The Nourish & Flourish Kit includes an insulated canvas lunch bag and an all-occasion cardmaking kit that's perfect for crafters of all levels.

### Stampin' Up! Lunch Bag

9" x 6-1/2" x 6-1/4" (22.9 x 16.5 x 15.9 cm). Calypso Coral, Daffodil Delight, Old Olive, Petal Pink, Pool Party, Shaded Spruce

# Nourish & Flourish Cardmaking Kit

Makes 9 all-occasion, dry embossed cards with matching envelopes: 3 each of 3 designs\*. Folded card: 4-1/4" x 5-1/2" (10.8 x 14 cm). Kit includes sentiments in Dutch, English, French, and German.