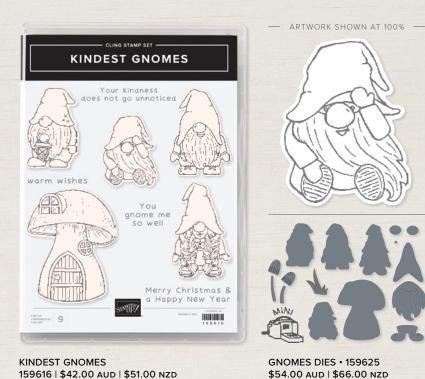

9 cling stamps

(suggested clear blocks: c, d, e)

O Coordinates with Gnomes Dies

\$54.00 AUD | \$66.00 NZD
Use with a Stampin' Cut & Emboss
Machine (p. 12). 16 dies. Largest
die: 2-1/2" x 3" (6.4 x 7.6 cm).