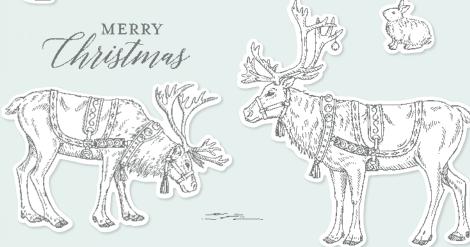

REGAL REINDEER • 159722 | \$42.00 AUD | \$51.00 NZD -

11 cling stamps (suggested clear blocks: a, c, d, e) O Coordinates with Reindeer Dies

REGAL REINDEER BUNDLE 159728 | \$100.00 \$90.00 AUD | \$121.00 \$108.75 NZD

Cling

Regal Reindeer Stamp Set + Reindeer Dies (p. 77)

# REINDEER DIES • 159727 | \$58.00 AUD | \$70.00 NZD

Use with a Stampin' Cut & Emboss Machine (p. 12). 18 dies. Largest die: 4-1/2" x 1/4" (11.4 x 0.6 cm).

Create perfect plaids with ink and decorative masks (AC p. 128). Then use a marker to add a pop of colour, such as the red lines on this project.