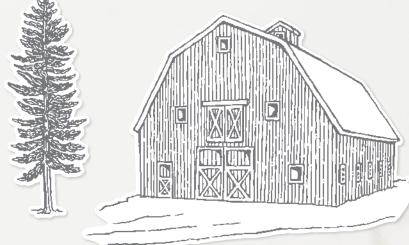

# MERRY CHRISTMAS TO YOU AND YOURS

It's the most wonderful time of the year.

9 photopolymer stamps (suggested clear blocks: a, b, c, d, e) O Coordinates with Barn Dies

CHRISTMAS BARN BUNDLE 159749 | \$92.00 \$82.75 AUD | \$110.00 \$99.00 NZD

Christmas Barn Stamp Set + Barn Dies (p. 73)

# BARN DIES • 159748 | \$58.00 AUD | \$70.00 NZD

MERRY CHRISTMAS
TO YOU AND YOURS

wonderful time of the year.

Use with a Stampin' Cut & Emboss Machine (p. 12). 14 dies. Largest die: 3-1/2" x 2-1/4" (8.9 x 5.7 cm).