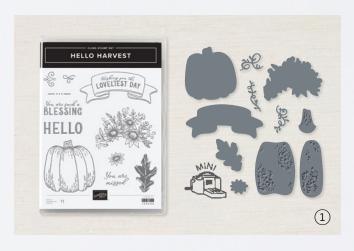

#### 1. HELLO HARVEST BUNDLE • 159644 \$97.00 \$87.25 AUD | \$117.00 \$105.25 NZD

10% BUNDLED SAVINGS Cling Hello Harvest Stamp Set + Rustic Pumpkin Dies (p. 75)

11 cling stamps (suggested clear blocks: a, b, c, d, i) O Coordinates with Rustic Pumpkin Dies

HELLO HARVEST BUNDLE 159644 | \$97.00 \$87.25 AUD | \$117.00 \$105.25 NZD

Hello Harvest Stamp Set + Rustic Pumpkin Dies (p. 75)