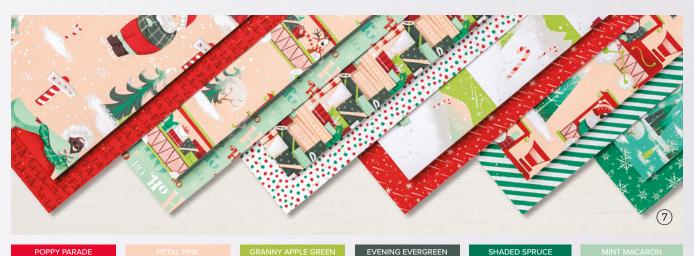

48 sheets: 4 each of 12 double-sided design Acid free, lignin free. Basic Black, Crushed Curry, Granny Apple Green, Pacific Point, Polished Pink, Pool Party, Poppy Parade, Shaded Spruce

\*Visit **stampinup.com.au** or **stampinup.nz** and search by item number to see enlarged images and detailed product information.