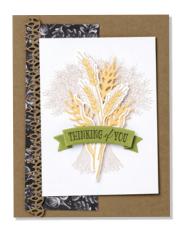

### GATHERED WHEAT • 159841 | \$39.00 AUD | \$47.00 NZD

7 cling stamps (suggested clear blocks: a, b, c, e) O Coordinates with Wheat Dies

GATHERED WHEAT BUNDLE 159843 | \$93.00 \$83.50 AUD | \$113.00 \$101.50 NZD

Cling

Gathered Wheat Stamp Set + Wheat Dies (p. 75)

### WHEAT DIES • 159842 | \$54.00 AUD | \$66.00 NZD

Use with a Stampin' Cut & Emboss Machine (p. 12). 14 dies. Largest die:  $6" \times 1/2"$  (15.2  $\times$  1.3 cm).

wappy thoughts of you SENDING MANY THANKS JUST A NOTE