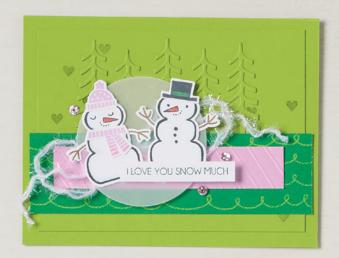

PENGUIN PLACE • 156410 | \$32.00 AUD | \$38.00 NZD

© 28 photopolymer stamps (suggested clear blocks: a, c, d, i) O Coordinates with Penguin Builder Punch

MERRIEST FRAMES HYBRID EMBOSSING FOLDER 156385 | \$68.00 AUD | \$82.00 NZD RETURNING FAVE Use with a Stampin' Cut & Emboss Machine (p. 12). 1 embossing folder: 4-1/2" x 6-1/4" (11.4 x 15.9 cm). 16 dies. Largest die:  $5-1/2" \times 4-1/4"$  (14 x 10.8 cm).