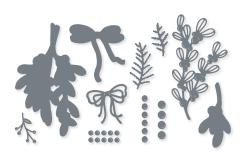

Cling

Mistletoe Magic Stamp Set + Mistletoe Dies (p. 76)

# MISTLETOE DIES • 159736 | \$54.00 AUD | \$66.00 NZD

Use with a Stampin' Cut & Emboss Machine (p. 12). 11 dies. Largest die:  $4" \times 3-3/4"$  (10.2  $\times$  9.5 cm).

1. SANTA'S DELIVERY BUNDLE • 159590 \$95.00 \$85.50 AUD | \$115.00 \$103.50 NZD

1 dies. Largest die: 4" x 3-3/4 (10.2 x 9.5 cm).

10%
BUNDLED SAVINGS

MISTLETOE MAGIC BUNDLE 159737 | \$93.00 \$83.50 AUD | \$113.00 \$101.50 NZD

Cling

Mistletoe Magic Stamp Set (p. 15) + Mistletoe Dies

ASPEN TREE DIES 159798 | \$63.00 AUD | \$76.00 NZD 6 dies. Largest die: 5" x 3-3/4"