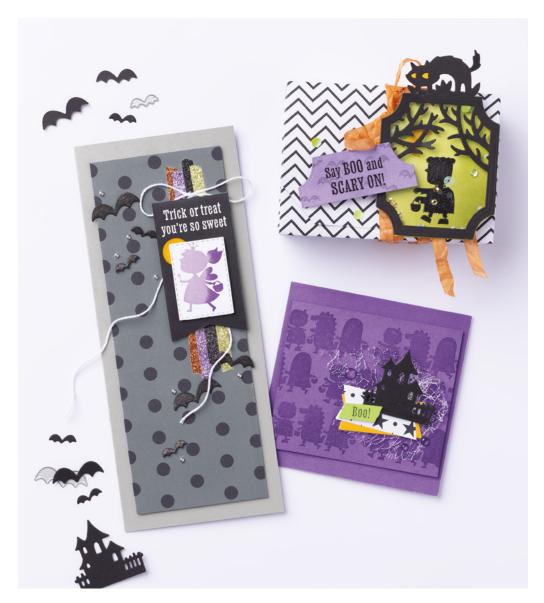

12 sheets: 2 each of 6 double-sided designs\*. Acid free, lignin free.

T0:

Say B00 and SCARY ON!

B00!

FROM:

Trick or treat you're so sweet

LOVE at

SCARY CUTE • 159850 | \$39.00 AUD | \$47.00 NZD

13 cling stamps (suggested clear blocks: a, b, c) Coordinates with Scary Silhouettes Dies

SCARY CUTE BUNDLE 159852 | \$81.00 \$72.75 AUD | \$98.00 \$88.00 NZD

Scary Cute Stamp Set + Scary Silhouettes Dies (p. 77)