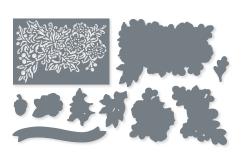

#### AUTUMN BOUQUET DIES 159837 | \$61.00 aud | \$74.00 nzd

Use with a Stampin' Cut & Emboss Machine (p. 12). 7 dies. Largest die: 4-1/4" x 3" ( $10.8 \times 7.6$  cm).

TIVE?

SOFT SEEDLINGS • 159905 | \$35.00 AUD | \$42.00 NZD