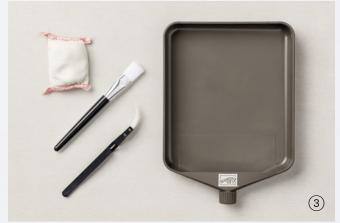

#### 3. EMBOSSING ADDITIONS TOOL KIT 159971 | \$47.00 AUD | \$57.00 NZD

Keep projects clean, workspace tidy, and hands at a safe distance while heat embossing. Kit includes Embossing Buddy™, Powder Pal, Crafting Tweezers, and Crafting Brush.