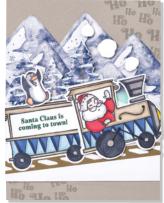

SANTA'S DELIVERY • 159583 | \$39.00 AUD | \$47.00 NZD

15 photopolymer stamps (suggested clear blocks: b, d, g) O Coordinates with Santa's Train Dies

SANTA'S DELIVERY BUNDLE 159590 | \$95.00 \$85.50 AUD | \$115.00 \$103.50 NZD

Photopolymer

Santa's Delivery Stamp Set + Santa's Train Dies (p. 77)

# SANTA'S TRAIN DIES 159589 | \$56.00 aud | \$68.00 nzd

Use with a Stampin' Cut & Emboss Machine (p. 12). 16 dies. Largest die: 4-1/2"  $\times$  1/2" (11.4  $\times$  1.3 cm).

Joyful Jishes The ....