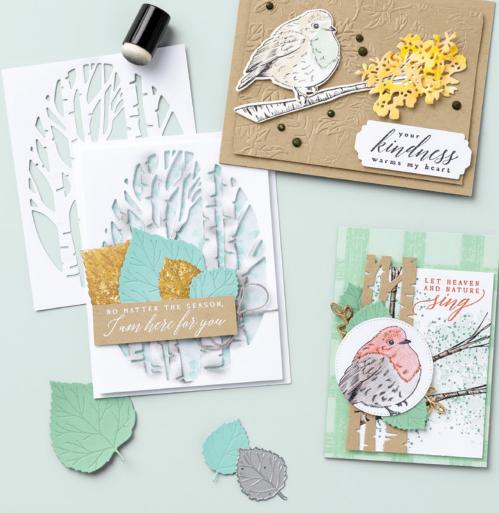

#### PERCHED IN A TREE • 159791 | \$41.00 AUD | \$49.00 NZD

8 cling stamps (suggested clear blocks: c, d, h, i) O Coordinates with Aspen Tree Dies

PERCHED IN A TREE BUNDLE 159799 | <del>\$104.00</del> \$93.50 aud | <del>\$125.00</del> \$112.50 nzd

Clina

Perched in a Tree Stamp Set + Aspen Tree Dies (p. 76)

### ASPEN TREE DIES • 159798 | \$63.00 AUD | \$76.00 NZD

Use with a Stampin' Cut & Emboss Machine (p. 12). 6 dies. Largest die: 5" x 3-3/4" (12.7 x 9.5 cm).

 REVERSIBLES

17 photopolymer stamps (suggested clear blocks: a, b, c, d)