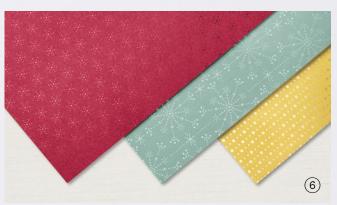

# 6. SWEETEST CHRISTMAS 12" X 12" (30.5 X 30.5 CM) DESIGNER SERIES PAPER 159559 | \$21.00 AUD | \$25.25 NZD

12 sheets: 2 each of 6 double-sided designs\*. Acid free, lignin free.

\*Visit **stampinup.com.au** or **stampinup.nz** and search by item number to see full paper designs.