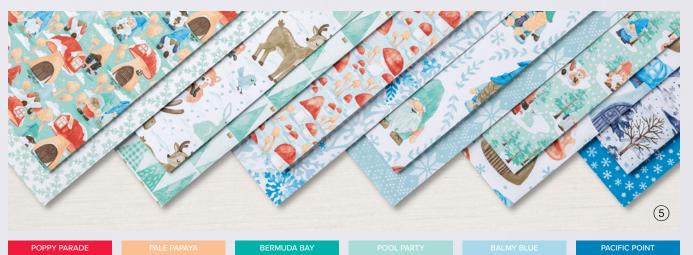

WETUWNING FAVE 29.5 ml. Use with Heat Tool (AC p. 128). White.

5. STORYBOOK GNOMES 12" X 12" (30.5 X 30.5 CM) DESIGNER SERIES PAPER 159615 | \$21.00 AUD | \$25.25 NZD 12 sheets: 2 each of 6 double-sided designs\*. Acid free, lignin free.

\*Visit stampinup.com.au or stampinup.nz and search by item number to see enlarged images and detailed product information.

29 photopolymer stamps (suggested clear blocks: a, c, d, g) O Coordinates with Snowman Dies