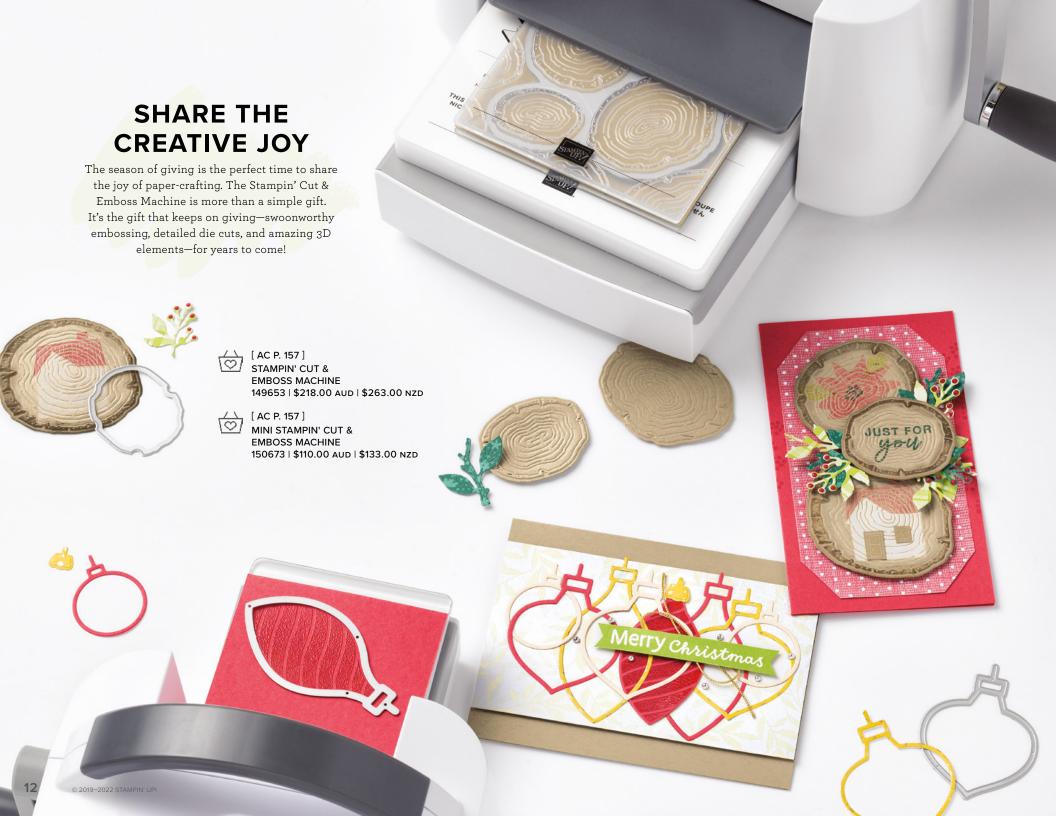

### CANDY CANES DIES 159569 | \$61.00 aud | \$74.00 nzd

Use with a Stampin' Cut & Emboss Machine (p. 12). 6 dies. Largest die: 5" x 3-3/4" (12.7 x 9.5 cm).

### CHRISTMAS BANNER DIES 159576 | \$58.00 aud | \$70.00 NZD

Use with a Stampin' Cut & Emboss Machine (p. 12). 14 dies. Largest die: 4-1/2" x 1-1/4" (11.4 x 3.2 cm).

17 photopolymer stamps (suggested clear blocks: a, b, d, g) O Coordinates with Spruced Up Outlines Dies

# SPRUCED UP OUTLINES DIES 159700 | \$56.00 AUD | \$68.00 NZD

Use with a Stampin' Cut & Emboss Machine (p. 12). 19 dies. Largest die: 3-1/2" x 1-1/2" (8.9 x 3.8 cm).

Deace ON EARTH

ISHING YOU A
WONDERFUL SEASON
FILLED WITH ALL THE
GOOD THINGS THAT
WARM YOUR HEART AND
LIFT YOUR SPIRIT.

# REINDEER DIES • 159727 | \$58.00 AUD | \$70.00 NZD

Use with a Stampin' Cut & Emboss Machine (p. 12). 18 dies. Largest die: 4-1/2" x 1/4" (11.4 x 0.6 cm).

Create perfect plaids with ink and decorative masks (AC p. 128). Then use a marker to add a pop of colour, such as the red lines on this project.

# MISTLETOE DIES • 159736 | \$54.00 AUD | \$66.00 NZD

Use with a Stampin' Cut & Emboss Machine (p. 12). 11 dies. Largest die:  $4" \times 3-3/4"$  (10.2  $\times$  9.5 cm).

1. SANTA'S DELIVERY BUNDLE • 159590 \$95.00 \$85.50 AUD | \$115.00 \$103.50 NZD

# SANTA'S TRAIN DIES 159589 | \$56.00 aud | \$68.00 nzd

Use with a Stampin' Cut & Emboss Machine (p. 12). 16 dies. Largest die: 4-1/2"  $\times$  1/2" (11.4  $\times$  1.3 cm).

Joyful Jishes The ....

### FROSTED FLURRY DIES 159811 | \$60.00 AUD | \$72.00 NZD

Use with a Stampin' Cut & Emboss Machine (p. 12). 12 dies. Largest die: 3-1/2"  $\times$  1" (8.9  $\times$  2.5 cm).

Use heat embossing to re-create the look of frosting on the gingerbread house. Get all the supplies you need on AC p. 128.

# GINGERBREAD HOUSE DIES 159718 | \$58.00 AUD | \$70.00 NZD

Use with a Stampin' Cut & Emboss Machine (p. 12). 18 dies. Largest die:  $6" \times 1/2"$  (15.2  $\times$  1.3 cm).

30 photopolymer stamps (suggested clear blocks: a, b, c, d, g) • Two-Step

O Coordinates with Holly Berry Dies

blocks: a, d, e, g) • Two-Step

13 photopolymer stamps (suggested clear

HOLLY BERRY DIES • 159607 \$61.00 AUD | \$74.00 NZD Use with a Stampin' Cut & Emboss Machine (p. 12). 11 dies. Largest die: 3-1/2" × 2" (8.9 × 5.1 cm).

# **DECORATED PINE DIES** 159710 | \$60.00 AUD | \$72.00 NZD

Use with a Stampin' Cut & Emboss Machine (p. 12). 21 dies. Largest die: 4-1/2" x 2-1/2" (11.4 x 6.4 cm).

TIVE"

# BARN DIES • 159748 | \$58.00 AUD | \$70.00 NZD

MERRY CHRISTMAS
TO YOU AND YOURS

wonderful time of the year.

Use with a Stampin' Cut & Emboss Machine (p. 12). 14 dies. Largest die: 3-1/2" x 2-1/4" (8.9 x 5.7 cm).

# TWINKLING LIGHTS DIES 159541 | \$49.00 AUD | \$59.00 NZD

Use with a Stampin' Cut & Emboss Machine (p. 12). 14 dies. Largest die: 4-1/2" x 1/4" (11.4 x 0.6 cm).

### LABELS AGLOW DIES 159551 | \$58.00 AUD | \$70.00 NZD

Use with a Stampin' Cut & Emboss Machine (p. 12). 13 dies. Largest die: 5" x 3-1/4" (12.7 x 8.3 cm).

17 photopolymer stamps (suggested clear blocks: a, b, d, h) • Two-Step O Coordinates with Scottie Dog Punch

# WINDOW DIES • 159756 | \$60.00 AUD | \$72.00 NZD

Use with a Stampin' Cut & Emboss Machine (p. 12). 16 dies. Largest die: 3-3/4" x 2-3/4" (9.5 x 7 cm).

Dye ribbon by combining rubbing alcohol with your favourite Stampin' Up! Classic Ink Refill (AC p. 122–123, 126). Soak the ribbon until the desired colour is reached.

### ASPEN TREE DIES • 159798 | \$63.00 AUD | \$76.00 NZD

Use with a Stampin' Cut & Emboss Machine (p. 12). 6 dies. Largest die: 5" x 3-3/4" (12.7 x 9.5 cm).

 REVERSIBLES

17 photopolymer stamps (suggested clear blocks: a, b, c, d)

#### RUSTIC PUMPKIN DIES 159643 | \$56.00 AUD | \$68.00 NZD

Use with a Stampin' Cut & Emboss Machine (p. 12). 11 dies. Largest die: 3-1/2" x 1-1/4" (8.9 x 3.2 cm).

### WHEAT DIES • 159842 | \$54.00 AUD | \$66.00 NZD

Use with a Stampin' Cut & Emboss Machine (p. 12). 14 dies. Largest die:  $6" \times 1/2"$  (15.2  $\times$  1.3 cm).

wappy thoughts of you SENDING MANY THANKS JUST A NOTE

#### AUTUMN BOUQUET DIES 159837 | \$61.00 aud | \$74.00 nzd

Use with a Stampin' Cut & Emboss Machine (p. 12). 7 dies. Largest die: 4-1/4" x 3" ( $10.8 \times 7.6$  cm).

TIVE?

SOFT SEEDLINGS • 159905 | \$35.00 AUD | \$42.00 NZD

#### SCARY SILHOUETTES DIES 159851 | \$42.00 AUD | \$51.00 NZD

Use with a Stampin' Cut & Emboss Machine (p. 12). 12 dies. Largest die: 3" x 2-1/2" (7.6 x 6.4 cm).

DIST COTTAGE WREATHS
INK 159652 | \$34.00 AUD | \$40.00 NZD
TIVE\* 15 photopolymer stamps

#### GOLDEN BEAUTY DIES 159864 | \$44.00 aud | \$53.00 NZD

Use with a Stampin' Cut & Emboss Machine (p. 12). 7 dies. Largest die:  $4" \times 3"$  (10.2  $\times$  7.6 cm).

DESIGN A TREAT BUNDLE 159895 | \$95.00 \$85.50 AUD | \$114.00 \$102.50 NZD

#### **DESIGN A TREAT BOX DIES** 159894 | \$68.00 AUD | \$82.00 NZD

Use with a Stampin' Cut & Emboss Machine (p. 12). 15 dies. Largest die: 6-1/4" x 5" (15.9 x 12.7 cm).

GET WELL SOON

RINGED WITH NATURE • 159883 | \$41.00 AUD | \$49.00 NZD

#### TREE RINGS HYBRID EMBOSSING FOLDER 159888 | \$63.00 AUD | \$76.00 NZD

Use with a Stampin' Cut & Emboss Machine (p. 12). 1 embossing folder: 4-1/2" x 6-1/4" (11.4 x 15.9 cm). 16 dies. Largest die: 4-1/4" x 5-1/4" (10.8 x 13.3 cm).

Use with a Stampin' Cut & Emboss Machine (p. 12). 9 dies. Largest die: 1-3/4" x 3-5/8" (4.4 x 9.2 cm).

10% Sunces Savings Cling
Splendid Thoughts Stamp Set
+ Splendid Stems Dies (p. 78)

**2. OPEN LEAF TRINKETS 159960 | \$14.00 AUD | \$17.00 NZD**20 pieces. 1-1/4" (3.2 cm). Gold.

Clina

Celebrate with Tags Stamp Set + Celebrations Tag Dies (p. 72)

CELEBRATIONS TAG DIES 159866 | \$68.00 AUD | \$82.00 NZD

Use with a Stampin' Cut & Emboss Machine (p. 12). 14 dies. Largest die: 7-3/4" x 3" (19.7 x 7.6 cm).

Largest image: 2-1/8" x 2 (5.4 x 5.1 cm).

10%
BUNDLED SAVINGS

BEWITCHING BUNDLE 159857 | \$68.00 \$61.00 AUD | \$80.00 \$72.00 NZD

Cling

Bewitching Stamp Set (p. 57) + Witch Hat Builder Punch

GOLDEN BEAUTY DIES 159864 | \$44.00 aud | \$53.00 nzd

7 dies. Largest die: 4" x 3" (10.2 x 7.6 cm).

10%
BUNDLED SAVINGS

BRIGHTEST BEAUTY BUNDLE 159865 | \$76.00 \$68.25 AUD | \$91.00 \$81.75 NZD

Photopolymer

Brightest Beauty Stamp Set (p. 60) + Golden Beauty Dies

LABELS AGLOW DIES 159551 | \$58.00 AUD | \$70.00 NZD

13 dies. Largest die:  $5" \times 3-1/4"$  (12.7 x 8.3 cm).

10%
BUNDLED SAVINGS

BRIGHTEST GLOW BUNDLE 159552 | \$102.00 \$91.75 AUD | \$123.00 \$110.50 NZD

Cline

Brightest Glow Stamp Set (p. 33) + Labels Aglow Dies

CELEBRATIONS TAG DIES 159866 | \$68.00 AUD | \$82.00 NZD 14 dies. Largest die: 7-3/4" x 3" (19.7 x 7.6 cm).

10%
BUNDLED SAVINGS

CELEBRATE WITH TAGS BUNDLE 159867 | \$109.00 \$98.00 AUD | \$131.00 \$117.75 NZD

Cling

Celebrate with Tags Stamp Set (p. 67) + Celebrations Tag Dies

CHRISTMAS BANNER DIES 159576 | \$58.00 AUD | \$70.00 NZD

14 dies. Largest die: 4-1/2" x 1-1/4" (11.4 x 3.2 cm).

10%
BUNDLED SAVINGS

CHRISTMAS BANNERS BUNDLE 159993 | \$99.00 \$89.00 AUD | \$119.00 \$107.00 NZD

Photopolymer

Christmas Banners Stamp Set (p. 11) + Christmas Banner Dies

BARN DIES 159748 | \$58.00 AUD | \$70.00 NZD 14 dies. Largest die: 3-1/2" x 2-1/4" (8.9 x 5.7 cm).

10%

CHRISTMAS BARN BUNDLE 159749 | <del>\$92.00</del> \$82.75 AUD | <del>\$110.00</del> \$99.00 NZD

Photopolymer

Christmas Barn Stamp Set (p. 28) + Barn Dies

TWINKLING LIGHTS DIES 159541 | \$49.00 AUD | \$59.00 NZD

14 dies. Largest die: 4-1/2" x 1/4" (11.4 x 0.6 cm).

10%
BUNDLED SAVINGS

CHRISTMAS LIGHTS BUNDLE 159961 | \$90.00 \$81.00 AUD | \$108.00 \$97.00 NZD

Cline

Christmas Lights Stamp Set (p. 32) + Twinkling Lights Dies

SCOTTIE DOG PUNCH 159743 | \$34.00 AUD | \$40.00 NZD Largest image: 2-1/8" x 1-3/4"

rgest image: 2-1/8" x 1-3/4" (5.4 x 4.4 cm).

10%
BUNDLED SAVINGS

CHRISTMAS SCOTTIE BUNDLE 159744 | \$73.00 \$65.50 AUD | \$87.00 \$78.25 NZD

Photopolymer

Christmas Scottie Stamp Set (p. 34) + Scottie Dog Punch

COUNTRY WREATHS DIES 160238 | \$68.00 aud | \$82.00 nzd

22 dies. Largest die: 2" x 2" (5.1 x 5.1 cm).

10%
BUNDLED SAVINGS

COTTAGE WREATHS BUNDLE 159659 | \$102.00 \$91.75 AUD | \$122.00 \$109.75 NZD

Photopolymer

Cottage Wreaths Stamp Set (p. 59) + Country Wreaths Dies

DECORATED PINE DIES 159710 | \$60.00 AUD | \$72.00 NZD 21 dies. Largest die: 4-1/2" x 2-1/2" (11.4 x 6.4 cm).

10%
BUNDLED SAVINGS

DECORATED WITH HAPPINESS BUNDLE 159711 | \$101.00 \$90.75 AUD | \$121.00 \$108.75 NZD

Photopolymer

Decorated with Happiness Stamp Set (p. 27) + Decorated Pine Dies

DESIGN A TREAT BOX DIES 159894 | \$68.00 aud | \$82.00 nzd

15 dies. Largest die: 6-1/4" x 5" (15.9 x 12.7 cm).

10%
BUNDLED SAVINGS

DESIGN A TREAT BUNDLE 159895 | \$95.00 \$85.50 AUD | \$114.00 \$102.50 NZD

Photopolyme

Design a Treat Stamp Set (p. 61) + Design a Treat Box Dies

AUTUMN BOUQUET DIES 159837 | \$61.00 AUD | \$74.00 NZD

7 dies. Largest die: 4-1/4" x 3" (10.8 x 7.6 cm).

10%
BUNDLED SAVINGS

FOND OF AUTUMN BUNDLE 159838 | \$102.00 \$91.75 AUD | \$123.00 \$110.50 NZD

Photopolyme

Fond of Autumn Stamp Set (p. 52) + Autumn Bouquet Dies

WHEAT DIES 159842 | \$54.00 AUD | \$66.00 NZD 14 dies. Largest die: 6" x 1/2" (15.2 x 1.3 cm).

10%
BUNDLED SAVINGS

GATHERED WHEAT BUNDLE 159843 | \$93.00 \$83.50 AUD | \$113.00 \$101.50 NZD

Clina

Gathered Wheat Stamp Set (p. 51) + Wheat Dies

HANDMADE TAG PUNCH 159690 | \$34.00 AUD | \$40.00 NZD Punched image: 2-3/8" x 2-3/8" (6 x 6 cm).

10%
BUNDLED SAVINGS

HANDMADE WISHES BUNDLE 159691 | \$73.00 \$65.50 AUD | \$87.00 \$78.25 NZD

Photopolymer

Handmade Wishes Stamp Set (p. 21) + Handmade Tag Punch

RUSTIC PUMPKIN DIES 159643 | \$56.00 AUD | \$68.00 NZD

11 dies. Largest die: 3-1/2" x 1-1/4"  $(8.9 \times 3.2 \text{ cm}).$ 

10%
BUNDLED SAVINGS

HELLO HARVEST BUNDLE 159644 | \$97.00 \$87.25 AUD | \$117.00 \$105.25 NZD

Cling

Hello Harvest Stamp Set (p. 50) + Rustic Pumpkin Dies

FROSTED FLURRY DIES 159811 | \$60.00 AUD | \$72.00 NZD 12 dies. Largest die: 3-1/2" x 1" (8.9 x 2.5 cm).

10%
BUNDLED SAVINGS

JOYFUL FLURRY BUNDLE 159812 | \$99.00 \$89.00 aud | \$119.00 \$107.00 NZD

Cling

Joyful Flurry Stamp Set (p. 19) + Frosted Flurry Dies

GNOMES DIES 159625 | \$54.00 AUD | \$66.00 NZD 16 dies. Largest die: 2-1/2" x 3" (6.4 x 7.6 cm).

10%
BUNDLED SAVINGS

KINDEST GNOMES BUNDLE 159626 | \$96.00 \$86.25 AUD | \$117.00 \$105.25 NZD

Cling

Kindest Gnomes Stamp Set (p. 43) + Gnomes Dies

HOLLY BERRY DIES 159607 | \$61.00 AUD | \$74.00 NZD 11 dies. Largest die: 3-1/2" x 2" (8.9 x 5.1 cm).

10% BUNDLED SAVINGS

LEAVES OF HOLLY BUNDLE 159608 | \$100.00 \$90.00 AUD | \$121.00 \$108.75 NZD

Photopolymer

Leaves of Holly Stamp Set (p. 25) + Holly Berry Dies

MISTLETOE DIES 159736 | \$54.00 AUD | \$66.00 NZD 11 dies. Largest die: 4" x 3-3/4"

1 dies. Largest die: 4" x 3-3/4 (10.2 x 9.5 cm).

10%
BUNDLED SAVINGS

MISTLETOE MAGIC BUNDLE 159737 | \$93.00 \$83.50 AUD | \$113.00 \$101.50 NZD

Cling

Mistletoe Magic Stamp Set (p. 15) + Mistletoe Dies

ASPEN TREE DIES 159798 | \$63.00 AUD | \$76.00 NZD 6 dies. Largest die: 5" x 3-3/4"

(12.7 x 9.5 cm).

10%
BUNDLED SAVINGS

PERCHED IN A TREE BUNDLE 159799 | \$104.00 \$93.50 AUD | \$125.00 \$112.50 NZD

Cling

Perched in a Tree Stamp Set (p. 46) + Aspen Tree Dies

REINDEER DIES 159727 | \$58.00 AUD | \$70.00 NZD

18 dies. Largest die: 4-1/2" x 1/4"  $(11.4 \times 0.6 \text{ cm}).$ 

REGAL REINDEER BUNDLE 159728 | \$100.00 \$90.00 AUD | \$121.00 \$108.75 NZD

Regal Reindeer Stamp Set (p. 14) + Reindeer Dies

#### TREE RINGS HYBRID EMBOSSING FOLDER 159888 | \$63.00 AUD | \$76.00 NZD

1 embossing folder: 4-1/2" x 6-1/4" (11.4 x 15.9 cm). 16 dies. Largest die: 4-1/4" x 5-1/4" (10.8 x 13.3 cm).

RINGED WITH NATURE BUNDLE 159889 | \$104.00 \$93.50 AUD | \$125.00 \$112.50 NZD

#### SANTA'S TRAIN DIES 159589 | \$56.00 AUD | \$68.00 NZD

16 dies. Largest die: 4-1/2" x 1/2"  $(11.4 \times 1.3 \text{ cm}).$ 

SANTA'S DELIVERY BUNDLE 159590 | \$95.00 \$85.50 AUD | \$115.00 \$103.50 NZD

Santa's Delivery Stamp Set (p. 18) + Santa's Train Dies

**SCARY SILHOUETTES DIES** 159851 | \$42.00 AUD | \$51.00 NZD 12 dies. Largest die: 3" x 2-1/2"

 $(7.6 \times 6.4 \text{ cm}).$ 

SCARY CUTE BUNDLE 159852 | \$81.00 \$72.75 AUD | \$98.00 \$88.00 NZD

Scary Cute Stamp Set (p. 56) + Scary Silhouettes Dies

SNOWMAN DIES 159817 | \$49.00 AUD | \$59.00 NZD 21 dies. Largest die: 4-1/2" x 3-1/4"

'1 dies. Largest die: 4-1/2" x 3-1 (11.4 x 8.3 cm).

10%
BUNDLED SAVINGS

SNOWMAN MAGIC BUNDLE 159818 | \$81.00 \$72.75 AUD | \$97.00 \$87.25 NZD

Photopolymer Snowman Magic Stamp Set (p. 44) + Snowman Dies

**SPLENDID STEMS DIES 159676 | \$60.00 AUD | \$72.00 NZD**9 dies. Largest die: 1-3/4" × 3-5/8"
(4.4 × 9.2 cm).

10%
BUNDLED SAVINGS

SPLENDID THOUGHTS BUNDLE 159677 | \$101.00 \$90.75 AUD | \$121.00 \$108.75 NZD

Cling

Splendid Thoughts Stamp Set (p. 65) + Splendid Stems Dies

SPRUCED UP OUTLINES DIES 159700 | \$56.00 AUD | \$68.00 NZD 19 dies | argest die: 3.1/2" v 1.1/2"

19 dies. Largest die: 3-1/2"  $\times$  1-1/2" (8.9  $\times$  3.8 cm).

10%
BUNDLED SAVINGS

SPRUCED UP BUNDLE 159701 | \$88.00 \$79.00 AUD | \$106.00 \$95.25 NZD

Photopolymer

Spruced Up Stamp Set (p. 13) + Spruced Up Outlines Dies

CANDY CANES DIES
159569 | \$61.00 AUD | \$74.00 NZD
6 dies. Largest die: 5" x 3-3/4"
(12.7 x 9.5 cm).

10%
BUNDLED SAVINGS

SWEET CANDY CANES BUNDLE 161052 | \$100.00 \$90.00 AUD | \$121.00 \$108.75 NZD

Cling

#### GINGERBREAD HOUSE DIES 159718 | \$58.00 AUD | \$70.00 NZD

18 dies. Largest die: 6" x 1/2" (15.2 x 1.3 cm).

10%
BUNDLED SAVINGS

SWEET GINGERBREAD BUNDLE 159719 | \$90.00 \$81.00 AUD | \$108.00 \$97.00 NZD

Photopolymer

Sweet Gingerbread Stamp Set (p. 20) + Gingerbread House Dies

WINDOW DIES 159756 | \$60.00 aud | \$72.00 nzd

16 dies. Largest die: 3-3/4" x 2-3/4" (9.5 x 7 cm).

10%
BUNDLED SAVINGS

WINDOW WISHES BUNDLE 159757 | \$99.00 \$89.00 aud | \$119.00 \$107.00 NZD

Photopolyme

Window Wishes Stamp Set (p. 36) + Window Dies

VERY BEST TRIO PUNCH 159878 | \$37.00 AUD | \$45.00 NZD

Cut corners or ribbon holes from any size paper.

10%
BUNDLED SAVINGS

VERY BEST OCCASIONS BUNDLE 159879 | \$81.00 \$72.75 AUD | \$98.00 \$88.00 NZD