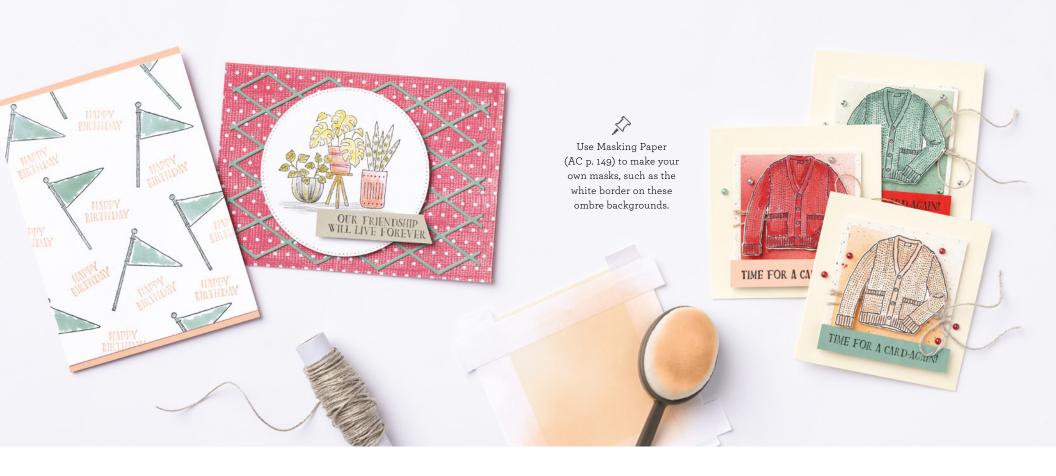

# REINDEER DIES • 159727 | \$58.00 AUD | \$70.00 NZD

Use with a Stampin' Cut & Emboss Machine (p. 12). 18 dies. Largest die: 4-1/2" x 1/4" (11.4 x 0.6 cm).

Create perfect plaids with ink and decorative masks (AC p. 128). Then use a marker to add a pop of colour, such as the red lines on this project.