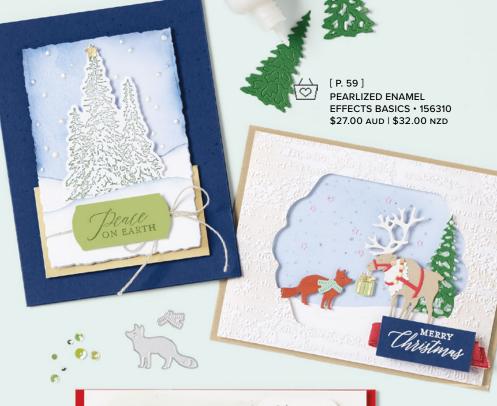

10% BUNDLED SAVINGS Photopolymer Cottage Wreaths Stamp Set + Country Wreaths Dies (p. 74)

2. SILVER-THREADED TWINE 159662 | \$14.00 AUD | \$17.00 NZD 10 yards (9.1 m).

3. PEARLIZED ENAMEL EFFECTS BASICS 156310 | \$27.00 AUD | \$32.00 NZD 3 bottles: 1 oz. (29.5 ml) each of 3 colours. Black, Real Red, white.