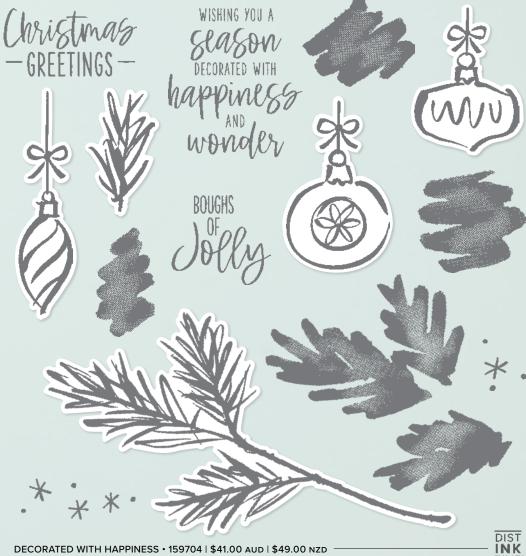

# DECORATED WITH HAPPINESS • 159704 | \$41.00 AUD | \$49.00 NZD

14 photopolymer stamps (suggested clear blocks: b, c, d, e) • Two-Step O Coordinates with Decorated Pine Dies

**DECORATED WITH HAPPINESS BUNDLE** 159711 | \$101.00 \$90.75 AUD | \$121.00 \$108.75 NZD

Photopolymer Decorated with Happiness Stamp Set + Decorated Pine Dies (p. 74)

# **DECORATED PINE DIES** 159710 | \$60.00 AUD | \$72.00 NZD

Use with a Stampin' Cut & Emboss Machine (p. 12). 21 dies. Largest die: 4-1/2" x 2-1/2" (11.4 x 6.4 cm).

TIVE"