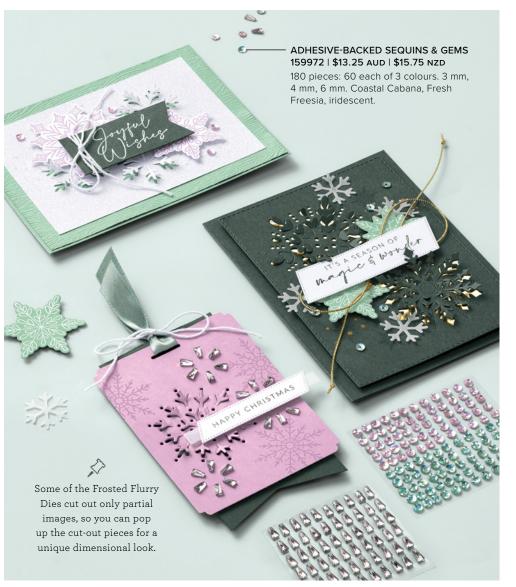

### 4. ADHESIVE-BACKED SEASONAL SEQUINS 159964 | \$12.25 AUD | \$14.75 NZD

200 pieces. 4 mm, 6 mm. Sweet Sorbet, Garden Green, gold, white.

### FROSTED FLURRY DIES 159811 | \$60.00 AUD | \$72.00 NZD

Use with a Stampin' Cut & Emboss Machine (p. 12). 12 dies. Largest die: 3-1/2"  $\times$  1" (8.9  $\times$  2.5 cm).

Use heat embossing to re-create the look of frosting on the gingerbread house. Get all the supplies you need on AC p. 128.