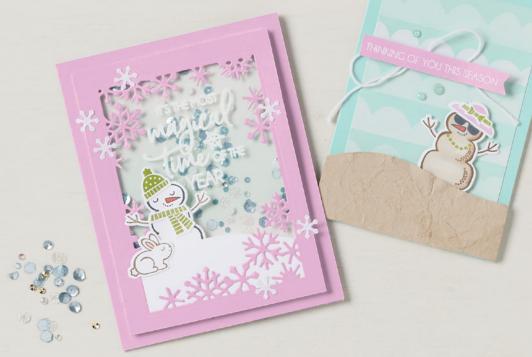

SNOWMAN MAGIC BUNDLE 159818 | <del>\$81.00</del> \$72.75 AUD | <del>\$97.00</del> \$87.25 NZD

Photopolyme

Snowman Magic Stamp Set + Snowman Dies (p. 78)

SNOWMAN DIES • 159817 | \$49.00 AUD | \$59.00 NZD

Use with a Stampin' Cut & Emboss Machine (p. 12). 21 dies. Largest die: 4-1/2" x 3-1/4" (11.4 x 8.3 cm).

\*Visit stampinup.com.au or stampinup.nz and search by item number to see enlarged images and detailed product information.

29 photopolymer stamps (suggested clear blocks: a, c, d, g) O Coordinates with Snowman Dies