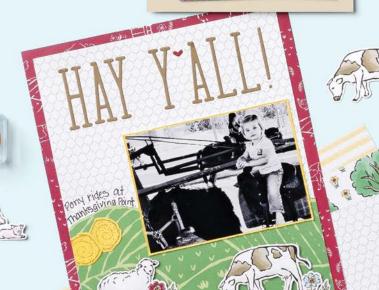

### DAY AT THE FARM 12" X 12" (30.5 X 30.5 CM) DESIGNER SERIES PAPER • 160835 FREE!

12 sheets: 2 each of 6 double-sided designs\*.

Some of the images can be cut out using the On the
Farm Dies (MC p. 34). Acid free, lignin free. Balmy Blue,
Cherry Cobbler, Daffodil Delight, Garden Green,
Pear Pizzazz, Soft Suede.

### IN THE COUNTRY • 160828 FREE!

2 cling stamps (suggested clear block: e)

\*Visit stampinup.com.au or stampinup.nz and search by item number to see enlarged images and detailed product information.

The patterns in this Designer Series Paper are versatile enough to use on any project.