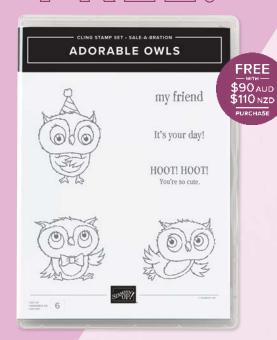

### ····FREE!

ADORABLE OWLS • 160269 FREE!

6 cling stamps (suggested clear blocks: b, c, d)