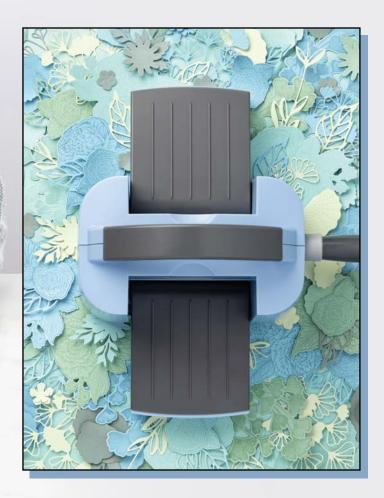

### **EXCLUSIVE IN COLOR PREVIEW!**

### BOHO BLUE LIMITED EDITION MINI STAMPIN' CUT & EMBOSS MACHINE

The colour of this Mini Stampin' Cut & Emboss Machine is fresh, new, and oh so Boho Blue! It's also your official sneak peek at our soon-to-be-released 2023–2025 In Colors! Get this Boho Blue cutie while it's hot because it's only here for a limited time.