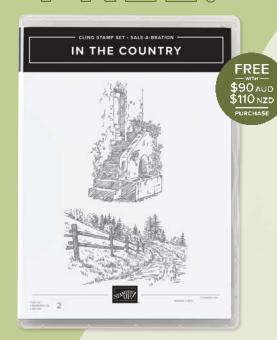

### IN THE COUNTRY • 160828 FREE!

2 cling stamps (suggested clear block: e)

\*Visit stampinup.com.au or stampinup.nz and search by item number to see enlarged images and detailed product information.

The patterns in this Designer Series Paper are versatile enough to use on any project.