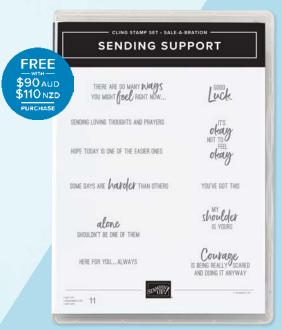

### SENDING SUPPORT • 160822 FREE!

11 cling stamps (suggested clear blocks: a, b, d)