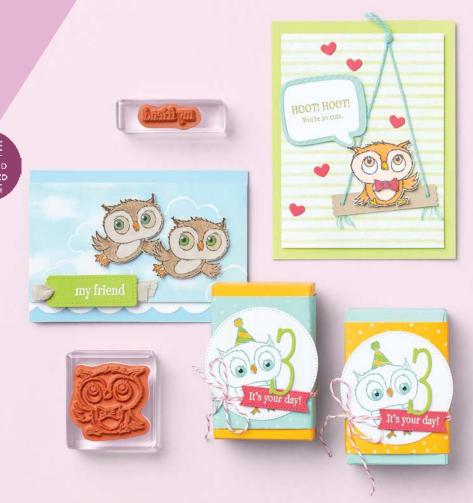

### THANKS A BUNCH • 160816 FREE!

19 photopolymer stamps (suggested clear blocks: a, b, c, h)
Two-Step

FREE SOUND BITO NZD PURCHASE

MC | Coordinates with | ON THE FARM BUNDLE | 160661 | \$90.00 AUD | \$108.75 NZD