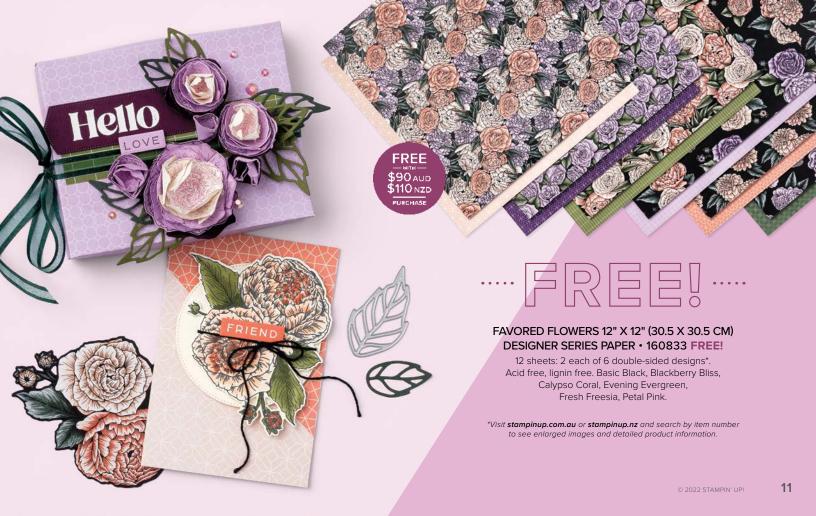

### DAY AT THE FARM 12" X 12" (30.5 X 30.5 CM) DESIGNER SERIES PAPER • 160835 FREE!

12 sheets: 2 each of 6 double-sided designs\*.

Some of the images can be cut out using the On the
Farm Dies (MC p. 34). Acid free, lignin free. Balmy Blue,
Cherry Cobbler, Daffodil Delight, Garden Green,
Pear Pizzazz, Soft Suede.

\*Visit stampinup.com.au or stampinup.nz and search by item number to see enlarged images and detailed product information.