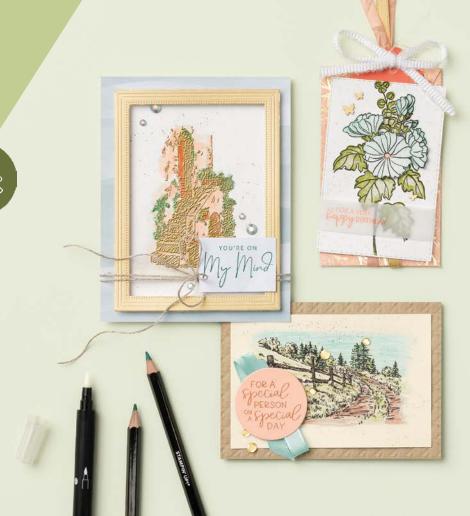

### IN THE COUNTRY • 160828 FREE!

2 cling stamps (suggested clear block: e)

\*Visit stampinup.com.au or stampinup.nz and search by item number to see enlarged images and detailed product information.

The patterns in this Designer Series Paper are versatile enough to use on any project.