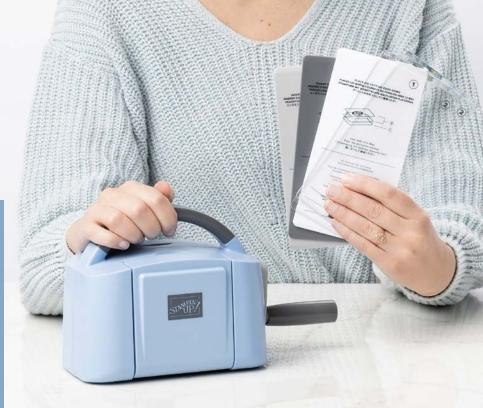

The exclusive Boho Blue Mini Machine (\$110.00 AUD | \$133.00 NZD value) + your choice of \$315 AUD | \$375 NZD\* of Stampin' Up! products for only \$210 AUD | \$240 NZD.

The original white Mini Machine (\$110.00 AUD | \$133.00 NZD) + your choice of \$315 AUD | \$375 NZD\* of Stampin' Up! products for only \$210 AUD | \$240 NZD.

### BOHO BLUE LIMITED EDITION MINI STAMPIN' CUT & EMBOSS MACHINE

The colour of this Mini Stampin' Cut & Emboss Machine is fresh, new, and oh so Boho Blue! It's also your official sneak peek at our soon-to-be-released 2023–2025 In Colors! Get this Boho Blue cutie while it's hot because it's only here for a limited time.